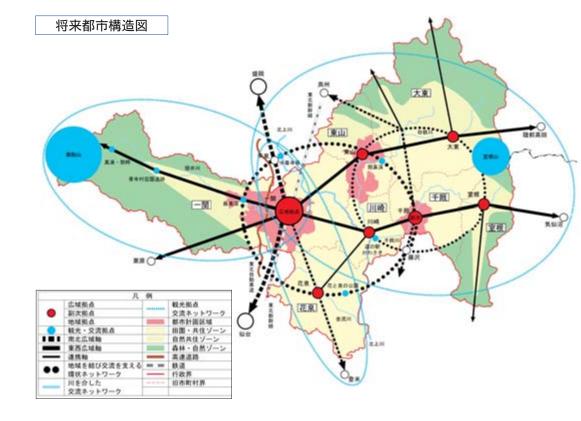

活力あふれる 市像を「人と自然が織りなし 計画としての目指すべき将来都 と地域が結び合い で掲げた将来像の いちのせき」としました。 いちのせき」の実現に向け、都市 交流拠点都市 未来輝く

まちづくりの基本目標とし、まちづくり▼産業が活性化し、賑ちづくり▼産業が活性化し、賑ちづくり▼産業が活性化し、賑まがでは、最近のでは、ままでは、ままでは、ままでは、ままでは、ままでは、ままでは、ままでは、 機能的なまちづくり▼広域的な 快適性・安全性に優れ 都市像の実現に向け、▼

来の都市構造を示しました(上くりの骨格となる目指すべき将 3将来都市構造…本市のまちづ

1将来都市像…

2まちづくりの基本目標…将来 ちづくりを進めていきます。 、効率的で ·利便性·

の「人と人、地域一関市総合計画

まちづくりに関する施策の方針▼防災の方針▼ひとにやさしい都市環境・景観形成の方針▼都 の方針▼都市施設の整備方針▼づくりの方針として▼土地利用 4分野別構想…分野ごとのまち を定めました。

4

5地域別構想…各地域の将来像 地域づくりの方針を定めました。 【地区別構想】

計画区域を設定して

る

の整備などのまちづくりの方針地区ごとの土地利用や都市施設 都市計画区域を5地区に分け、一関地域、千厩地域、東山地域の などを定めました。 0