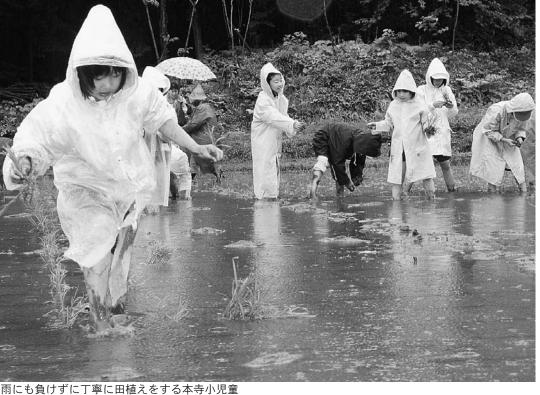

# 遺跡めぐりで本寺を理解田植え歌とともに田植え

立て、雨の中、10~の水田にひとが植えた列がわかるよう名札をの面影を残す水田に移動。自分ターに集まった参加者は、中世 らでは地域に伝わる田植え歌がらでは地域に伝わる田植え歌がめぼれ、古代米の苗を手植え。傍 披露されました。 午前10時に一関生活改善セン

> 午手 ショ キとタケノコの煮物、 昼食は、地元産米のおにぎりや 料理が振る舞われました。 ウガあえなど地区の皆さん 、ワラビの

### 中世か ら続く水 田 で 田植え体験

民の気運が盛り上がり、16年に補地として評価されるにつれ住骨寺村荘園遺跡が世界遺産候 動して 域づくり推進協議会」が発足。遺は地域住民による「本寺地区地 広報などの実践チ りを目的に、体験交流、環境整備 跡と共存する活力ある地域づく ムにより

備した本寺地区の皆さん

中