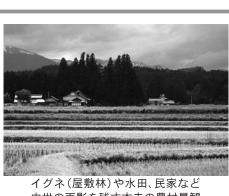

中世に描かれた「陸奥国骨寺村絵図」の景観を未来につなげていくためのこれらの動きを紹介します。また、国の文化審議会は「一関本寺の農村景観」を゙重要文化的景観ミに選定するよう答申。 平泉の文化遺産の一つ、骨寺村荘園遺跡ξの平成20年の世界文化遺産登録を目指して、さまざまな取り組みが進められています。 本寺地区では、都市部との交流を進め、本寺を理解してもらおうと地域団体が主催し「田植え体験と遺跡めぐり」が行われました。

#### 本寺地区地域づくり推進 協議会の佐藤武雄会長 文部科学大臣の諮問機関であ 重要文化的景 関本寺 **の** 農村景観 観 に答申

の農村景観」を国の"重要文化的町の本寺地区にある「一関本寺る文化審議会は5月19日、厳美 景観〟に選定するよう答申しま

成された景観のうち特に重要な有の生活や生業、風土により形っ重要文化的景観〟は、地域固

中世の面影を残す本寺の農村景観

の生活または生業を理解する上の性別方を小規模ながら簡潔かの在り方を小規模ながら簡潔かのを別方を小規模ながら簡潔かのを見がしており、わが国民が、大学に対しており、というに対している。 す。このことから、文化審議会でほとんど変わらずに残っていまた寺社などを含む中世の景観が 中尊寺に現存する絵図に描もの。「一関本寺の農村景観 観である」と、評価しています で欠くことのできない文化的景 か