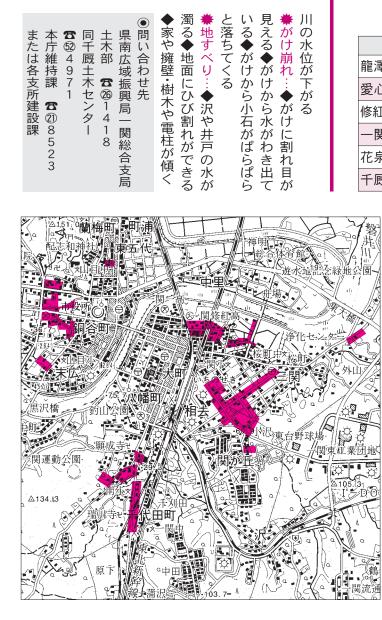

## 6 月は土砂災宝 言防止月間です

を奪う土砂災害。 瞬にして人命や大切な財産

が ち、土砂災害が発生した場合、 市内には、土砂災害危険箇所

| 急傾斜地崩壞危険箇所<br>886. 8891<br>北方 (14010)                                                         | 急倾斜地崩壊危険菌所<br>MAL MAI<br>DEB INCO                                                                                                                                                                                                                                                                                                                                                                                                                                                                                                                                                                                                                                                                                                                                                                                                                                                                                                                                                                                                                                                                                      |  |  |
|-----------------------------------------------------------------------------------------------|------------------------------------------------------------------------------------------------------------------------------------------------------------------------------------------------------------------------------------------------------------------------------------------------------------------------------------------------------------------------------------------------------------------------------------------------------------------------------------------------------------------------------------------------------------------------------------------------------------------------------------------------------------------------------------------------------------------------------------------------------------------------------------------------------------------------------------------------------------------------------------------------------------------------------------------------------------------------------------------------------------------------------------------------------------------------------------------------------------------------|--|--|
| 大雨の際には土砂点れ<br>の恐れがありますので<br>十分注意してください。<br>に様に気が発生した後、市時時<br>ド度に時間点にない。市時時<br>地球系に取られるのを利用した。 | ХАООКСИЗАНИЕ<br>ОСЛИЖАТЕТОТ<br>НИХИТСКА:         Мактиска:<br>НИХИТСКА:           НИХИТСКА:         НИХИТСКА:           НИХИТСКА:        НИХИТСКА:           НИХИТСКА: |  |  |
|                                                                                               |                                                                                                                                                                                                                                                                                                                                                                                                                                                                                                                                                                                                                                                                                                                                                                                                                                                                                                                                                                                                                                                                                                                        |  |  |

年 で 2 1  $\frac{2}{4}$ 災害危険箇所害周知看板」(上の 写真)を設置しました。 するため、平成15年度から3カ ています。その箇所をお知らせ いては対策工事が未実施となっ 大きな被害が想定される箇所 こんな現象を見たら…聞い 6箇所で、2 0箇所すべてに「土砂 0箇所に 5 が

◆家や擁壁・樹木や電柱が傾く

●問い合わせ先

と落ちてくる

業土石流…◆山鳴りがする◆急 ら…早めに避難しましょう。 た

いる◆雨が降り続いているのに

同千厩土木センター 土木部 ☎<sup>206</sup>141。 または各支所建設課 本庁維持課 **5**2 4 9 7 県南広域振興局一関総合支局 8

てまいります。

め

専決処分の報告につ

12

本

等