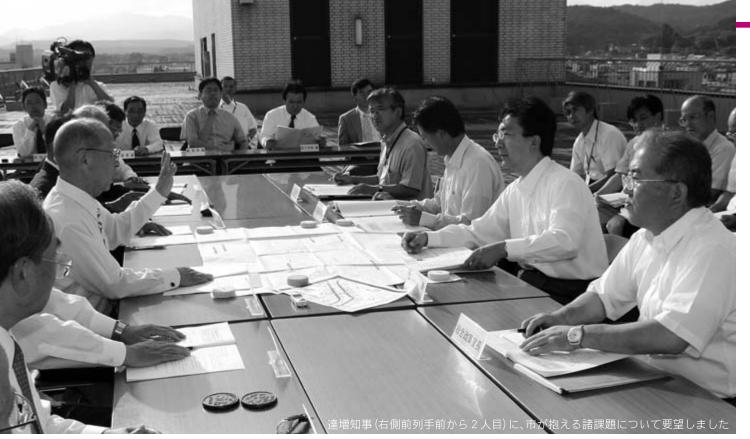

# 制充実、基幹道路網整備な 45

会議員が出席し、達増知事に浅井市長がも項目からなる要木時雄市議会議長ら市、市議会関係者、一関地方選出の県議われました。達増拓也知事ほか県関係者と、浅井市長、佐々平成19年度県知事への要望は8月21日、市役所本庁で行 望書を手渡しました。

題解決に積極的な取り組みをおに向け、県においても当市の課未来輝く いちのせき』の実現と人、地域と地域が結び合い 実な歩みを重ねてきた。当市のかな地域・まちの創造に向け着年。この間、市民と一体となり豊 総合計画の将来像に掲げる『人

整備計画の中で検討したい」なから減反の例外扱いにできないが、農水省と文化庁に提案したが、農水省と文化庁に提案したい、道路整備については、「財政い」、道路整備については、「財政い」、道路整備については、「財政 遺跡の保護・活用については、り組みに努めたい」、骨寺村荘園請など、引き続き医師確保の取ついて、「大学の医局への派遣要

浅井市長は「新市誕生から2 一体となり豊 0

達増知事は、医療体制充実に

2

どとそれぞれ述べました。