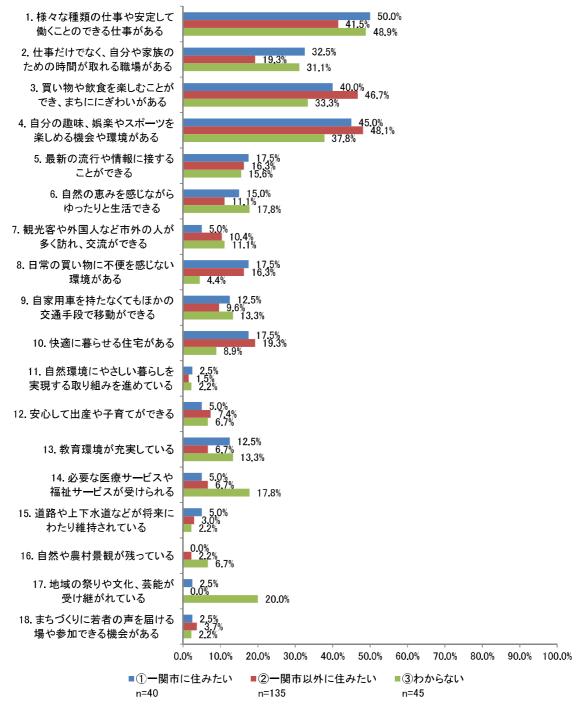

就職後に住みたい場所ごとに分け、全体、中学生(男女別)、高校生(男女別)ごとに示しています。

全体の結果を見ると、就職後、一関市に住みたいと回答されている方は「様々な種類の仕事や安定して働くことのできる仕事がある」と回答した割合が最も多くなっている一方、一関市以外に住みたいと回答されている方は「買い物や飲食を楽しむことができ、まちににぎわいがある」と回答された方が多い結果となっています。

### 1) - 関市に住みたい



※複数回答のため、合計は100%にならない

## ②中学生

### 1) 男性

男性の結果を見ると、就職後、「一関市に住みたい」と回答されている方は「様々な種類の仕事や安定して働くことのできる仕事がある」と回答した割合が最も多くなっている一方、「一関市以外に住みたい」と回答されている方は「自分の趣味、娯楽やスポーツを楽しめる機会や環境がある」と回答された方が多い結果となっています。



※複数回答のため、合計は100%にならない

#### 2) 女性

女性の結果を見ると、就職後、一関市に住みたいと回答されている方は「様々な種類の仕事や安定して働くことのできる仕事がある」と回答した割合が最も多くなっている一方、一関市以外に住みたいと回答されている方は「自分の趣味、娯楽やスポーツを楽しめる機会や環境がある」と回答された方が多い結果となっています。



※複数回答のため、合計は100%にならない

#### ③高校生

#### 1) 男性

男性の結果を見ると、就職後、一関市に住みたいと回答されている方は「様々な種類の仕事や安定して働くことのできる仕事がある」と回答した割合が最も多くなっている一方、一関市以外に住みたいと回答されている方は「自分の趣味、娯楽やスポーツを楽しめる機会や環境がある」と回答された方が多い結果となっています。



※複数回答のため、合計は100%にならない

#### 2) 女性

女性の結果を見ると、就職後、一関市に住みたいと回答されている方は「様々な種類の仕事や安定して働くことのできる仕事がある」と回答した割合が最も多くなっている一方、一関市以外に住みたいと回答されている方は「買い物や飲食を楽しむことができ、まちににぎわいがある」と回答された方が多い結果となっています。



※複数回答のため、合計は100%にならない

【参考資料No.8】 令和5年度第3回総合計画審議会 令和6年3月15日(金)

ー関市総合戦略策定に係る アンケート調査結果報告書

> 令和2年3月 一関市

# 目次

| 1. 調査概要               | 1  |
|-----------------------|----|
| (1)調査目的               | 1  |
| (2)調査の概要              | 1  |
| (3)回収結果               | 2  |
| 2. 結婚・出産・子育てに関するアンケート | 3  |
| (1)設問別調査結果            | 3  |
| (2)回答者属性別調査結果         | 24 |
| 3. 転出者に関するアンケート       | 38 |
| (1)設問別調査結果            | 38 |
| (2)回答者属性別調査結果         | 51 |
| 4. 転入者に関するアンケート       | 56 |
| (1)設問別調査結果            | 56 |
| (2)回答者属性別調査結果         | 68 |

# 1. 調査概要

#### (1)調査目的

#### ①結婚・出産・子育てに関するアンケート

市民の結婚、出産、子育てに関