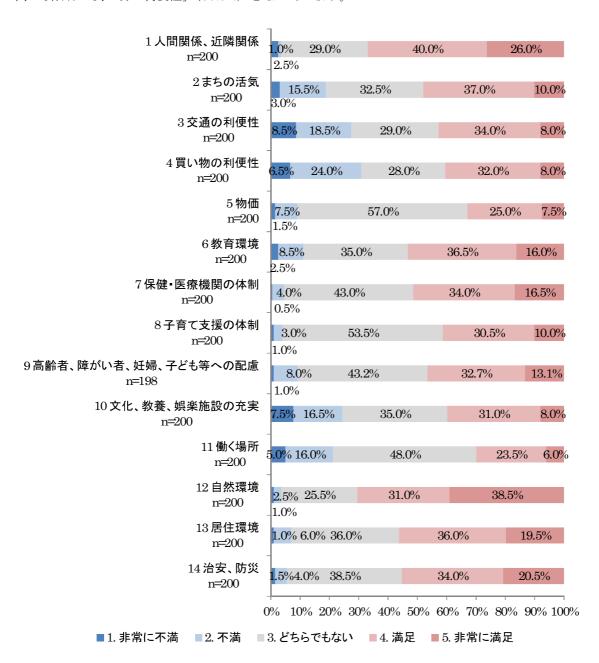

)将来就職を希望する地域別

将来岩手県内の近隣市町+宮城県内の近隣市町に就職を希望されている方が一関市以外に住みたいと思った理由について、「日常生活を送るのに便利だから」(31.8%)の割合が最も多く、「一関市より買い物や娯楽を楽しめるから」(27.3%)と続いています。

将来仙台方面に就職を希望されている方が一関市以外に住みたいと思った理由について、「一関市より買い物や娯楽を楽しめるから」(48.3%)の割合が最も多く、「親元を離れて一人暮らしをしたいから」(35.0%)と続いています。

将来仙台方面に就職を希望されている方が一関市以外に住みたいと思った理由について、「一関市周辺に希望する仕事や職種がないから」(35.5%)の割合が最も多く、「一関市以外のほうが給料や休暇などの待遇面が良いと思うから」「一関市より買い物や娯楽を楽しめるから」(32.3%)と続いています。



問 20 あなたは一関市の住みやすさについて、どのように感じていますか。項目ごとに1「非常に不満」 ~5 「非常に満足」の5段階評価のうち、あてはまる番号を1つ選択してください。

一関市の住みやすさについてどのように感じているか、1~14 の各項目の満足度について尋ねた結果を、中学生(男女別)、高校生(男女別)ごとに示しています。

### ①中学生

# 1) 男性

男性の結果を見ると、最も満足度が高い項目は「自然環境」(77.3%)となっています。一方、不満度が高い項目は「文化、教養、娯楽施設の充実」(25.6%)となっています。



■1. 非常に不満 ■2. 不満 ■3. どちらでもない ■4. 満足 ■5. 非常に満足

女性の結果を見ると、最も満足度が高い項目は「自然環境(69.5%)となっています。一方、不満度が高い項目は「買い物の利便性」(30.5%)となっています。



### ②高校生

# 1) 男性

男性の結果を見ると、最も満足度が高い項目は「人間関係、近隣関係」(65.4%)となっています。一方、不満度が高い項目は「文化、教養、娯楽施設の充実」(25.6%)となっています。



149

女性の結果を見ると、最も満足度が高い項目は「自然環境」(64.8%)となっています。一方、不満度が高い項目は「交通の利便性」(43.6%)となっています。



問 24 将来、どのようなまちになれば、一関市に住みたいと思う人が多くなると思いますか。(あてはまるもの3つまで選択)

一関市に住みたいと思う人を増やす方法について尋ねた結果を、問 11 の将来就職を希望する地域ごとに分け、全体、中学生(男女別)、高校生(男女別)ごとに示しています。

#### ①全体

全体の結果を見ると、一関市での就職希望している方と岩手県内の近隣市町+宮城県内の近隣市町での就職を希望する方では共通して「様々な種類の仕事や安定して働くことのできる仕事がある」と回答した割合が最も多くなっている一方、仙台方面を希望している方は「買い物や飲食を楽しむことができ、まちににぎわいがある」、東京方面を希望している方は「自分の趣味、娯楽やスポーツを楽しめる機会や環境がある」と回答した割合が最も多い結果となっています。



#### ②中学生

#### 1) 男性

男性の結果を見ると、「一関市」、「岩手県内の近隣市町+宮城県内の近隣市町」、「東京方面」と共通して「自分の趣味、娯楽やスポーツを楽しめる機会や環境がある」と回答した割合が多い一方、仙台方面では「買い物や飲食を楽しむことができ、まちににぎわいがある」と回答された方が多い結果となっています。



女性の結果を見ると、全ての就職希望地域で共通して「買い物や飲食を楽しむことができ、まちにに ぎわいがある」と回答さ