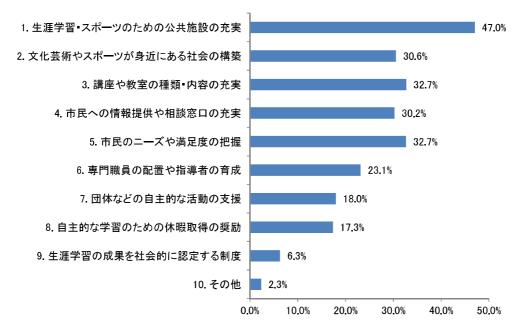

| H17                                                                                                                                                                                 | H23                                                                                                           | H26                                                                                                           | R1                                                                                                                                                     |
|-------------------------------------------------------------------------------------------------------------------------------------------------------------------------------------|---------------------------------------------------------------------------------------------------------------|---------------------------------------------------------------------------------------------------------------|--------------------------------------------------------------------------------------------------------------------------------------------------------|
| [問5] 青少年の非行や犯罪、いじめ、働かない若者などが大きな社会問題となっています。子供たちを心豊かな人に育てるため、どのようなことに力を入れるべきでしょうか。次の中から2つまで選び、番号に○をつけて下さい。<br>[問6] 高齢になって寝たきりになった場合、あなたは、できることなら誰に介護されるのを望みますか。次の中から1つだけ選び、番号に○をつけて下 |                                                                                                               |                                                                                                               |                                                                                                                                                        |
| °.2 W                                                                                                                                                                               |                                                                                                               | [問6] 自治体や企業は少子化対策として何に力を入れるべきだと思いますか。次の中から2つまで選び、番号に○をつけてください。                                                | # # # # # # # # # # # # # # # # # # #                                                                                                                  |
|                                                                                                                                                                                     |                                                                                                               |                                                                                                               | 問9                                                                                                                                                     |
|                                                                                                                                                                                     |                                                                                                               |                                                                                                               | 問13 幅広い年齢層に対して生涯学習・スポーツへの参加を推進するためには、どのような取り組みが必要だと思いますか。(あてはまるもの3つまで選択)         択)         問15 高齢化社会が進行する中であなたが不安に思っていること、困っていることは何ですか。(あてはまるものすべて選択) |
| [問9]地球温暖化が深刻な環境問題となっています。温暖化を防止するために行政や住民、事業所では、どんな取り組みを進めることが必要だと考えますか。とくに、重要だと思うものを次の中から2つまで選び、番号に○をつけて下さい。                                                                       | [問5] 地球温暖化が深刻な環境問題となっています。温暖化を防止するために行政や住民、事業所では、どんな取り組みを進めることが必要だと考えますか。特に、重要だと思うものを次の中から2つまで選び、番号に○をつけて下さい。 | [問7] 地球温暖化が深刻な環境問題となっています。温暖化を防止するために行政や住民、事業所では、どんな取り組みを進めることが必要だと考えますか。特に、重要だと思うものを次の中から2つまで選び、番号に○をつけて下さい。 | 問17 地球温暖化が深刻な環境問題となっています。温暖化を防止するために行政や市民、事業所ではどのような取り組みを進めることが必要だと考えますか。特に重要だと思うものをお選びください。(あてはまるもの3つまで選択)                                            |
| [問14] 現在、働いている方にうかがいます。あなたの職場は働きやすい環境にあると思いますか。次の中から1つだけ選び、番号に○をつけて下さい。 [問15] あなたは、働いている環境に不満や悩みがありますか。次の中からあてはまるものをすべて選び、番号に○をつけて下さい。                                              | [問6] あなたは、働いている環境に不満や悩みがありますか。次の中から当てはまるものをすべて選び、番号に○をつけて下さい。                                                 | [問8] あなたは、働いている環境に不満や悩みがありますか。次の中から当てはまるものをすべて選び、番号に○をつけて下さい。                                                 | 問19 あなたは働いている環境に不満や悩みがありますか。(あてはまるものすべて選択)                                                                                                             |