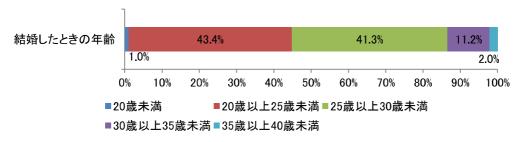

### [参考資料Nº4] 令和5年度第3回総合計画審議会 令和6年3月15日(金)

アンケート項目の推移(結婚・出生・子育てに関するアンケート)

|                                         | H27                                                         | R1                                                                            |
|-----------------------------------------|-------------------------------------------------------------|-------------------------------------------------------------------------------|
| 3 1                                     | あなたの性別をお答え下さい。 (1つに○)                                       | 問1 あなたの性別を教えてください。(1つ選択)                                                      |
| 周2                                      | あなたの年齢は、おいくつですか。(直接ご記入下さい)                                  | 問2 あなたの年齢はおいくつですか。(1つ選択)                                                      |
| E 33                                    | あなたのお住まいの地域はどこですか。 (1つに○)                                   | 問3 あなたのお住まいの地域はどちらですか。 (1つ選択)                                                 |
| 9 🖺                                     | あなたは、現在、結婚されていますか。(1つに○)                                    | 問4 あなたは、現在結婚されていますか。(1つ選択)                                                    |
|                                         |                                                             | 問5 現在、同居されている方がいらっしゃいますか。(1つ選択)                                               |
| <b>[</b> ]                              | あなたの家族構成について伺います。( $1っに\bigcirc)$                           | 問6 問5で「1.いる」を選んだ方にうかがいます。現在どなたと同居されていますか。あなたからみた続柄をお答えください。(あてはまるものすべて選択)     |
|                                         |                                                             | 問7 あなたの居住形態はどれですか。(1つ選択)                                                      |
| 8                                       | あなたの年収について伺います。(結婚している方は配偶者の年収も含む)( $1$ つに $\bigcirc$ )     | 問9 あなたの年収についてうかがいます。あてはまるものをお選びください。(1つ選択)                                    |
| 周 4                                     | あなたの就労の状況について伺います。(1つに○ (兼業の方は主たる方に○))                      |                                                                               |
| 日 2                                     | あなたの勤務先、通学先はどちらですか。(1つに○ (複数ある方は主たる方に○))                    | 問10 あなたの就労状況を教えてください。(1つ選択)                                                   |
|                                         |                                                             | 問12 問10で「1.正社員・正職員」~「4.自営業主、家族従事者」を選んだ方にうかがいます。                               |
|                                         |                                                             |                                                                               |
|                                         |                                                             | 問13 問10で「1.正社員・正職員」~「4.自営業主、家族従事者」を選んだ方にうかがいます。<br>あなたの通勤時間は片道どれくらいですか。(1つ選択) |
| 6 🗉                                     | あなたは一関市にお住まいになってどれくらいになりますか。 (1つに○)                         |                                                                               |
| 臣                                       | 0 あなたのお住まいの形式を以下よりお選び下さい。 (1つに○)                            |                                                                               |
| 周11                                     | 1 あなたは、現在お住まいの地域の住み心地をどのように感じていますか。                         |                                                                               |
| 周12                                     | 2 あなたは、現在のお住まいの地域にこれからも住み続けたいと思いますか。                        |                                                                               |
| (1                                      | (1つに○をし、その理由をご記入ください。)                                      |                                                                               |
| [H] 1<br>(1)                            | 13 転出(転居)する可能性があるとした場合、どこに住みたいですか。<br>(1つに○をし、地域名をご記入ください。) |                                                                               |
|                                         |                                                             | 問14  [★【全員】お答えください」あなたは、夫婦間での家事や育児の負担は、どのようであれ                                |
|                                         |                                                             | ばよいと思いますか。 ※配偶者がいない方は、いると仮定してお答えください。(1つ選択)                                   |
|                                         |                                                             | 問15 [★【全員】お答えください] 結婚生活をスタートさせるにあたり、必要な夫婦の合計年収                                |
|                                         |                                                             | はどのくらいだと思いますか。(1つ選択)                                                          |
| ======================================= | 4 結婚された(する)時期は、希望どおりの年齢でしたか。(1つに○)                          |                                                                               |
| 三<br>三                                  | 5 結婚されたのは何歳のときですか。(1つに○)                                    | 問16 結婚されたのは何歳のときですか。その年齢をお書きください。                                             |
| = 1                                     | 6 結婚を決めた直接的なきっかけはどのようなことですか。(あてはまるものすべてに○)                  | 問17 結婚時期を決めた要因として大きかったものはどれですか。(あてはまるものすべて選択)                                 |
|                                         |                                                             | 問19 問17で2つ以上選択された方にうかがいます。選んだ選択肢の中で、最も大きな要因だったものはどれですか。選択肢の番号をお答えください。(1つ選択)  |
|                                         |                                                             |                                                                               |