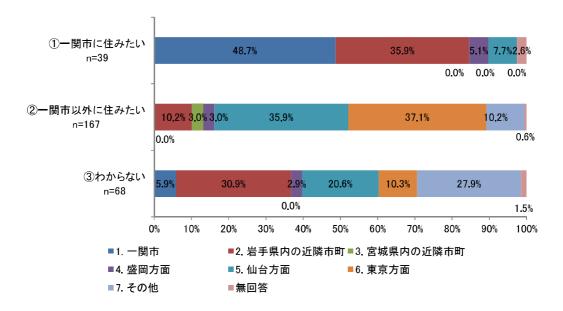

ると、「一関市」(59.7%)が最も多く、次いで「岩手県内の近隣市町」(27.4%)という結果になっています。

就職後「一関市以外に住みたい」と回答された方が就職後どの地域に住みたいと回答されているか割合を見ると、「東京方面」(39.2%)が最も多く、次いで「仙台方面」(29.9%)という結果になっています。



就職後「一関市に住みたい」と回答された方が就職後どの地域に住みたいと回答されているか割合を 見ると、「一関市」(71.2%)が最も多く、次いで「岩手県内の近隣市町」(26.9%)という結果になって います。

就職後「一関市以外に住みたい」と回答された方が就職後どの地域に住みたいと回答されているか割合を見ると、「仙台方面」(44.3%)が最も多く、次いで「東京方面」(37.7%)という結果になっています。



## ②高校生

# 1) 男性

就職後「一関市に住みたい」と回答された方が就職後どの地域に住みたいと回答されているか割合を 見ると、「一関市」(65.0%)が最も多く、次いで「岩手県内の近隣市町」(30.0%)という結果になって います。

就職後「一関市以外に住みたい」と回答された方が就職後どの地域に住みたいと回答されているか割合を見ると、「東京方面」(37.0%)が最も多く、次いで「仙台方面」(33.3%)という結果になっています。



就職後「一関市に住みたい」と回答された方が就職後どの地域に住みたいと回答されているか割合を 見ると、「一関市」(48.7%)が最も多く、次いで「岩手県内の近隣市町」(35.9%)という結果になって います。

就職後「一関市以外に住みたい」と回答された方が就職後どの地域に住みたいと回答されているか割合を見ると、「東京方面」(37.1%)が最も多く、次いで「仙台方面」(35.9%)という結果になっています。



## 問13 あなたが就職後に住みたい場所はどこですか。(1つ選択)

就職後の住みたい場所について尋ねた結果を、中学生(男女別)、高校生(男女別)に示しています。 中学生の結果を見てみると、男女ともに「一関市以外に住みたい」と回答した割合が最も高い結果と なっています。

高校生の結果を見てみると、男女ともに「一関市以外に住みたい」と回答した割合が最も高い結果となっています。

中学生と高校生で共通して、男性より女性の方が「一関市に住みたい」と回答した割合が少なくなっています。



就職後の住みたい場所について尋ねた結果を、問2で現在の居住地域ごとに分けて中学生(男女別)、 高校生(男女別)ごとに示しています。

## ①中学生

## 1) 男性

現在「一関地域」に居住されている方の就職後に住みたい場所について、「一関市以外に住みたい」 (42.0%) が最も多く、次いで「一関市に住みたい」(34.0%) となっています。

現在「花泉~藤沢地域」に居住されている方の就職後に住みたい場所について、「一関市以外に住みたい」(49.5%)が最も多く、次いで「一関市に住みたい」(30.1%)となっています。



現在「一関地域」に居住されている方の就職後に住みたい場所について、「一関市以外に住みたい」 (49.5%) が最も多く、次いで「一関市に住みたい」(25.2%) となっています。

現在「花泉~藤沢地域」に居住されている方の就職後に住みたい場所について、「一関市以外に住みたい」(54.0%)が最も多く、次いで「一関市に住みたい」(29.9%)となっています。



# ②高校生

# 1) 男性

現在「一関地域」に居住されている方の就職後に住みたい場所について、「一関市以外に住みたい」 (63.9%) が最も多く、次いで「一関市に住みたい」 (17.5%)