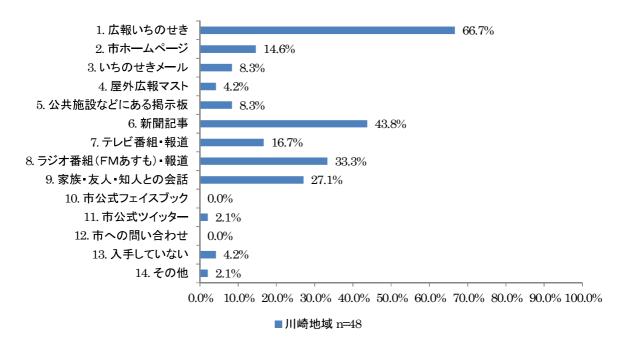

き」が 90.7%と最も多く、次いで「新聞記事」が 54.9%となっています。



■70歳以上80歳未満 n=226

# 8) 80 歳以上

80歳以上の結果を見ると「広報いちのせき」が76.9%と最も多く、次いで「家族・友人・知人との会話」が61.5%となっています。



■80歳以上 n=13

#### ②地域別 ※複数回答のため、合計は100%にならない

#### 1) 一関地域

一関地域の結果を見ると「広報いちのせき」が 82.3%と最も多く、次いで「新聞記事」が 36.8%となっています。



■一関地域 n=851

## 2) 花泉地域

花泉地域の結果を見ると「広報いちのせき」が 80.5%と最も多く、次いで「新聞記事」が 45.6%となっています。



■花泉地域 n=149

#### 3) 大東地域

大東地域の結果を見ると「広報いちのせき」が 77.0%と最も多く、次いで「ラジオ番組 (FMあすも)・報道」が 38.8%となっています。



4) 千厩地域

千厩地域の結果を見ると「広報いちのせき」が 78.6%と最も多く、次いで「ラジオ番組 (FMあすも)・報道」が 47.4%となっています。



■千厩地域 n=154

### 5) 東山地域

千厩地域の結果を見ると「広報いちのせき」が82.5%と最も多く、次いで「新聞記事」が53.6%となっています。



■ 東山地域 n=97

#### 6) 室根地域

室根地域の結果を見ると「広報いちのせき」が 73.6%と最も多く、次いで「ラジオ番組 (FMあすも)・報道」が 41.5%となっています。



■室根地域 n=53

#### 7) 川崎地域

川崎地域の結果を見ると「広報いちのせき」が66.7%と最も多く、次いで「新聞記事」が43.8%となっています。



# 8) 藤沢地域

川崎地域の結果を見ると「広報いちのせき」が 72.7%と最も多く、次いで「ラジオ番組 (FMあすも)・報道」が 45.5%となっています。



111

問 15 高齢化社会が進行する中であなたが不安に思っていること、困っていることは何ですか。(あては まるものすべて選択)

問 15 で尋ねた高齢社会が進行する上で不安に思っていること、困っていることについて、男女別、年 代別(10 歳階級別)、地域別に示しています。

#### ①男女別

男性の結果を見ると、「老後の生活資金が不安である」(64.2%)と回答した方の割合が最も高く、次いで「運転ができなくなると交通手段がない」(54.0%)、「介護が必要になった時、入所できる施設があるか不安である」(51.8%)の順に多くなっています。

女性の結果を見ると、「老後の生活資金が不安である」(68.8%)と回答した方の割合が最も高く、次いで「介護が必要になった時、入所できる施設があるか不安である」(61.6%)、「運転ができなくなると交通手段がない」(53.6%)の順に多くなっています。



有効回答数 男性=745,女性=850 ※複数回答のため、合計は100%にならない

# ②年代別

下表の通り、年代別の傾向を概観すると、60歳未満の方は老後の生活資金に不安を感じているのに対し、60歳以上の方は介護が必要になった時の入所先に不安を感じていることが分かりました。

| 年代     | 最も回答割合が高い項目                          |         |
|--------|--------------------------------------|---------|
| 20 歳未満 | 老後の生活資金が不安である