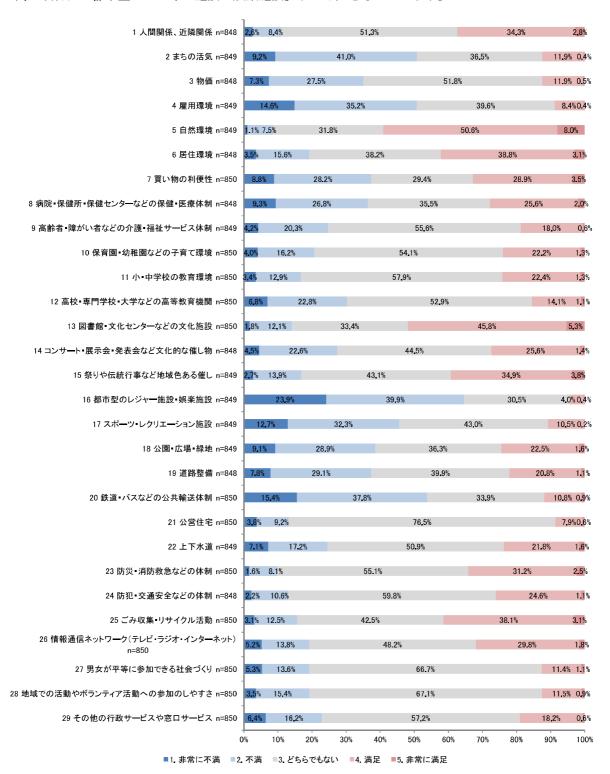

1) 市民アンケート

問6 あなたは、一関市の住みやすさについて、どのように感じていますか。(1つ選択)

問6で尋ねた一関市の住みやすさについて、男女別、年代別、地域別に示しています。

### ①男女別

男性は「どちらかといえば住みやすい」と感じている割合が 38.4%と最も多く、次いで「どちらともいえない」(21.6%)、「住みやすい」(20.3%)の順に多くなっています。

女性は「どちらかといえば住みやすい」と感じている割合が 44.6%と最も多く、次いで「どちらともいえない」(21.5%)、「住みやすい」(15.4%) の順に多くなっています。



### ②年代別

すべての年代で共通して「どちらかといえば住みやすい」が最も多い結果となっています。「80歳以上」では「どちらかといえば住みやすい」、「どちらともいえない」が同率1位となっています。



### ③地域別

「室根地域」を除くすべての地域で「どちらかといえば住みやすい」が最も多く、「室根地域」では「どちらともいえない」が最も多い結果となっています。



問7 あなたは一関市の生活環境について、どのように感じていますか。項目ごとに1「非常に不満」 ~5「非常に満足」の5段階評価のうち、あてはまる番号を1つ選択してください。 問7で尋ねた一関市の生活環境の満足度について、男女別、年代別、地域別に示しています。

①男性

男性の結果を見ると、最も満足度が高い項目は「自然環境」(63.8%)となっています。一方、不満 度が高い項目は「都市型のレジャー施設・娯楽施設」(63.8%)となっています。



#### ②女性

女性の結果を見ると、最も満足度が高い項目は「自然環境」(58.6%)となっています。一方、不満度が高い項目は「都市型のレジャー施設・娯楽施設」(63.8%)となっています。



#### ③年代別

#### 1) 20 歳未満

20 歳未満の結果を見ると、最も満足度が高い項目は「自然環境」(69.1%)となっています。一方、最も不満度が高い項目は「都市型のレジャー施設・娯楽施設」(59.3%)となっています。



■1. 非常に不満 ■2. 不満 ■3. どちらでもない ■4. 満足 ■5. 非常に満足

#### 2) 20 歳以上 30 歳未満

20歳以上30歳未満の結果を見ると、最も満足度が高い項目は「自然環境」(64.7%)となっています。 一方、最も不満度が高い項目は「都市型のレジャー施設・娯楽施設」(59.3%)となっています。



86

# 3) 30 歳以上 40 歳未満

30歳以上40歳未満の結果を見ると、最も満足度が高い項目は「自然環境」(55.8%)となっています。一方、最も不満度が高い項目は「都市型のレジャー施設・娯楽施設」(73.5%)となっています。



#### 4) 40 歳以上 50 歳未満

40歳以上50歳未満の結果を見ると、最も満足度が高い項目は「自然環境」(63.1%)となっています。 一方、最も不満度が高い項目は「都市型のレジャー施設・娯楽施設」(69.2%)となっています。



#### 5) 50 歳以上 60 歳未満

50歳以上60歳未満の結果を見ると、最も満足度が高い項目は「自然環境」(57.9%)となっています。 一方、不満度が高い項目は「都市型のレジャー施設・娯楽施設」(67.1%)となっています。



■1. 非常に不満 ■2. 不満 ■3. どちらでもない ■4. 満足 ■5. 非常に満足

#### 6) 60 歳以上 70 歳未満

60歳以上70歳未満の結果を見ると、最も満足度が高い項目は「自然環境」(63.0%)となっています。 一方、不満度が高い項目は「