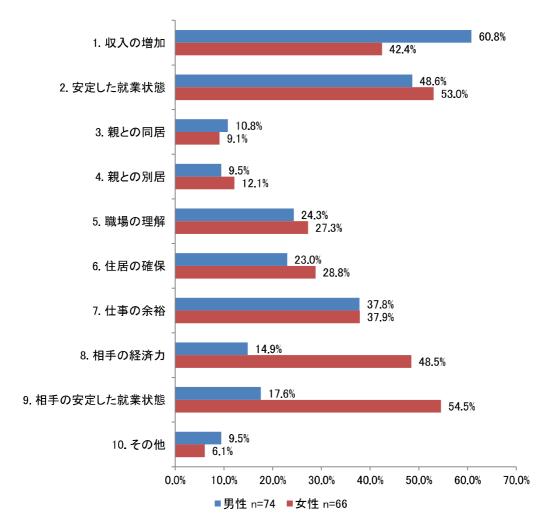

### [参考資料Nº4] 令和5年度第3回総合計画審議会 令和6年3月15日(金)

アンケート項目の推移(結婚・出生・子育てに関するアンケート)

|                                         | H27                                                         | R1                                                                            |
|-----------------------------------------|-------------------------------------------------------------|-------------------------------------------------------------------------------|
| 3 1                                     | あなたの性別をお答え下さい。 (1つに○)                                       | 問1 あなたの性別を教えてください。(1つ選択)                                                      |
| 周2                                      | あなたの年齢は、おいくつですか。(直接ご記入下さい)                                  | 問2 あなたの年齢はおいくつですか。(1つ選択)                                                      |
| E 33                                    | あなたのお住まいの地域はどこですか。 (1つに○)                                   | 問3 あなたのお住まいの地域はどちらですか。 (1つ選択)                                                 |
| 9 🖺                                     | あなたは、現在、結婚されていますか。(1つに○)                                    | 問4 あなたは、現在結婚されていますか。(1つ選択)                                                    |
|                                         |                                                             | 問5 現在、同居されている方がいらっしゃいますか。(1つ選択)                                               |
| <b>[</b> ]                              | あなたの家族構成について伺います。( $1っに\bigcirc)$                           | 問6 問5で「1.いる」を選んだ方にうかがいます。現在どなたと同居されていますか。あなたからみた続柄をお答えください。(あてはまるものすべて選択)     |
|                                         |                                                             | 問7 あなたの居住形態はどれですか。(1つ選択)                                                      |
| 8                                       | あなたの年収について伺います。(結婚している方は配偶者の年収も含む)( $1$ つに $\bigcirc$ )     | 問9 あなたの年収についてうかがいます。あてはまるものをお選びください。(1つ選択)                                    |
| 周 4                                     | あなたの就労の状況について伺います。(1つに○ (兼業の方は主たる方に○))                      |                                                                               |
| 日 2                                     | あなたの勤務先、通学先はどちらですか。(1つに○ (複数ある方は主たる方に○))                    | 問10 あなたの就労状況を教えてください。(1つ選択)                                                   |
|                                         |                                                             | 問12 問10で「1.正社員・正職員」~「4.自営業主、家族従事者」を選んだ方にうかがいます。                               |
|                                         |                                                             |                                                                               |
|                                         |                                                             | 問13 問10で「1.正社員・正職員」~「4.自営業主、家族従事者」を選んだ方にうかがいます。<br>あなたの通勤時間は片道どれくらいですか。(1つ選択) |
| 6 🗉                                     | あなたは一関市にお住まいになってどれくらいになりますか。 (1つに○)                         |                                                                               |
| 臣                                       | 0 あなたのお住まいの形式を以下よりお選び下さい。 (1つに○)                            |                                                                               |
| 周11                                     | 1 あなたは、現在お住まいの地域の住み心地をどのように感じていますか。                         |                                                                               |
| 周12                                     | 2 あなたは、現在のお住まいの地域にこれからも住み続けたいと思いますか。                        |                                                                               |
| (1                                      | (1つに○をし、その理由をご記入ください。)                                      |                                                                               |
| [H] 1<br>(1)                            | 13 転出(転居)する可能性があるとした場合、どこに住みたいですか。<br>(1つに○をし、地域名をご記入ください。) |                                                                               |
|                                         |                                                             | 問14  [★【全員】お答えください」あなたは、夫婦間での家事や育児の負担は、どのようであれ                                |
|                                         |                                                             | ばよいと思いますか。 ※配偶者がいない方は、いると仮定してお答えください。(1つ選択)                                   |
|                                         |                                                             | 問15 [★【全員】お答えください] 結婚生活をスタートさせるにあたり、必要な夫婦の合計年収                                |
|                                         |                                                             | はどのくらいだと思いますか。(1つ選択)                                                          |
| ======================================= | 4 結婚された(する)時期は、希望どおりの年齢でしたか。(1つに○)                          |                                                                               |
| 三<br>三                                  | 5 結婚されたのは何歳のときですか。(1つに○)                                    | 問16 結婚されたのは何歳のときですか。その年齢をお書きください。                                             |
| = 1                                     | 6 結婚を決めた直接的なきっかけはどのようなことですか。(あてはまるものすべてに○)                  | 問17 結婚時期を決めた要因として大きかったものはどれですか。(あてはまるものすべて選択)                                 |
|                                         |                                                             | 問19 問17で2つ以上選択された方にうかがいます。選んだ選択肢の中で、最も大きな要因だったものはどれですか。選択肢の番号をお答えください。(1つ選択)  |
|                                         |                                                             |                                                                               |