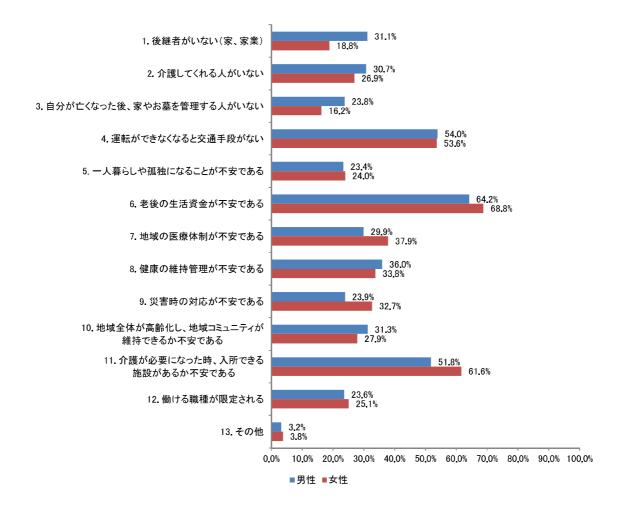

次いで「ラジオ番組 (FMあすも)・報道」が 47.4%となっています。



■千厩地域 n=154

### 5) 東山地域

千厩地域の結果を見ると「広報いちのせき」が82.5%と最も多く、次いで「新聞記事」が53.6%となっています。



■ 東山地域 n=97

#### 6) 室根地域

室根地域の結果を見ると「広報いちのせき」が 73.6%と最も多く、次いで「ラジオ番組 (FMあすも)・報道」が 41.5%となっています。



■室根地域 n=53

#### 7) 川崎地域

川崎地域の結果を見ると「広報いちのせき」が66.7%と最も多く、次いで「新聞記事」が43.8%となっています。



# 8) 藤沢地域

川崎地域の結果を見ると「広報いちのせき」が 72.7%と最も多く、次いで「ラジオ番組 (FMあすも)・報道」が 45.5%となっています。



111

問 15 高齢化社会が進行する中であなたが不安に思っていること、困っていることは何ですか。(あては まるものすべて選択)

問 15 で尋ねた高齢社会が進行する上で不安に思っていること、困っていることについて、男女別、年 代別(10 歳階級別)、地域別に示しています。

#### ①男女別

男性の結果を見ると、「老後の生活資金が不安である」(64.2%)と回答した方の割合が最も高く、次いで「運転ができなくなると交通手段がない」(54.0%)、「介護が必要になった時、入所できる施設があるか不安である」(51.8%)の順に多くなっています。

女性の結果を見ると、「老後の生活資金が不安である」(68.8%)と回答した方の割合が最も高く、次いで「介護が必要になった時、入所できる施設があるか不安である」(61.6%)、「運転ができなくなると交通手段がない」(53.6%)の順に多くなっています。



有効回答数 男性=745,女性=850 ※複数回答のため、合計は100%にならない

# ②年代別

下表の通り、年代別の傾向を概観すると、60歳未満の方は老後の生活資金に不安を感じているのに対し、60歳以上の方は介護が必要になった時の入所先に不安を感じていることが分かりました。

| 年代     | 最も回答割合が高い項目                          |         |
|--------|--------------------------------------|---------|
| 20 歳未満 | 老後の生活資金が不安である                        | 55.6%   |
| 20 歳以上 | 老後の生活資金が不安である                        | 67.7%   |
| 30 歳未満 | を後の上心員 並がい 女 しめる                     | 07.7%   |
| 30 歳以上 | 老後の生活資金が不安である                        | 74.2%   |
| 40 歳未満 | を 後の 工力 貝 立 が 下文  とめ  る              | / T.Z/U |
| 40 歳以上 | 老後の生活資金が不安である                        | 74.7%   |
| 50 歳未満 |                                      | 74.7/0  |
| 50 歳以上 | 老後の生活資金が不安である                        | 71.7%   |
| 60 歳未満 | <b>で後の工力員並が下文である</b>                 | 71.7/0