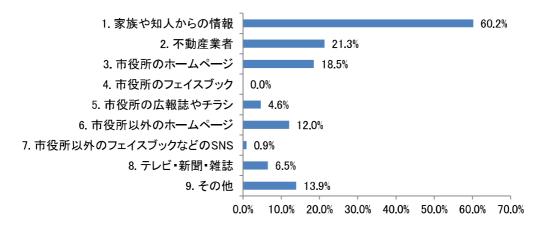

は何ですか。(1 つ選択)

「転勤」が61.1%と最も多く、次いで「転職」が25.9%となっています。



n=54

# 問17 転居先として一関市以外の市町村を検討していましたか。(1つ選択)

「一関市しか考えていなかった」が 75.0%、「他の市町村も検討した」が 22.2%となっています。



### 転入者に関するアンケート【設問別】

問 18 問 17 で「2. 他の市町村も検討した」を選んだ方にうかがいます。他にどちらの市町村を検討されていましたか。

「岩手県内」が50.0%と最も多く、次いで「宮城県内」が25.0%となっています。



n=24

間 19 間 17 で「2. 他の市町村も検討した」を選んだ方におうかがいします。他の市町村と検討した結果、一関市に決めた理由として大きかったものは何ですか。(あてはまるもの3つまで選択)

「勤務先に近い」と「家族の住まいに近い」が20.8%と最も多くなっています。



n=24

※複数回答のため、合計は100%にならない。

### 転入者に関するアンケート【設問別】

問 21 現在のお住まいを決める際に、重視した居住環境は何ですか。(あてはまるもの3つまで選択)

「家族と同居・近居するため」が33.6%と最も多く、次いで「勤務先に近い」が31.8%となっています。



n=107 ※複数回答のため、合計は100%にならない

問 23 転入前に、一関市での生活環境に関する情報はどのような手段で得ていましたか。 (あてはまるもの3つまで選択)

「家族や知人からの情報」が 60.2%と最も多く、次いで「不動産業者」が 21.3%となっています。また、「市役所のホームページ」が 18.5%、「市役所以外のホームページ」が 12.0% と、インターネットを利用した情報収集がみられました。



n = 108

※複数回答のため、合計は100%にならない

## 問25 転入前に、一関市の生活環境に関する情報は十分得られていましたか。(1つ選択)

「ある程度得られた」が 44.4%と最も多く、次いで「あまり得られなかった」が 29.6% となっています。「十分得られた」と「ある程度得られた」を合わせると半数を超える方が情報を得られたと回答している一方で、「あまり得られなかった」、「まったく得られなかった」という否定的な回答も4割近くに達しています。



### 転入者に関するアンケート【設問別】

問 26 以前にお住まいの市区町村と比べて、一関市の生活環境の満足度をうかがいます。 次の各項目について、1「非常に不満」 $\sim 5$ 「非常に満足」の5段階評価で、あてはまる 番号を1つ選択してください。

「非常に不満」または「不満」が選択された割合は「娯楽・余暇での楽しみ」が 59.3% と最も多く、「飲食店の多さ」が 44.4%と続いています。

「非常に満足」または「満足」が選択された割合は「自然環境」が 57.4%と最も多く、「職場までの距離」が 47.2%と続いています。



### 転入者に関するアンケート【設問別】

問 27 一関市が若者から住んでみたいと思われるまちになるためにどのような分野に力を 入れればよいと思いますか。(あてはまるもの3つまで選択)

「子育てしやすい環境づくり」が 37.3%と最も高く、「雇用の創出」の 33.3%、「商業・サービス業の振興」の 32.4%が続いています。



n=102 ※複数回答のため、合計は100%にならない

問 29 若者が多く暮らすようになるには、一関市がどのようなまちになったらよいか、あなたのお考えやご提案がありましたら、お書きください。

問 29 (自由記載) では 69