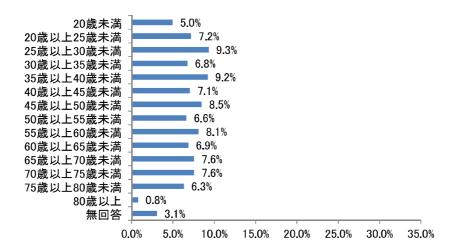

期基本計画(令和3年度~令和7年度)を策定す る際の参考とする。

#### (2)調査の概要

#### ①市民アンケート

実施時期 令和元年10月4日から10月18日まで

対象者 一関市民 4,486 人 (18 歳以上の市民から無作為に抽出)

調査方法 調査票によるアンケート調査 (郵送法) ※マークシート式

#### ②中学生・高校生アンケート

実施時期 令和元年 10 月 4 日から 10 月 18 日まで

対象者 一関市内の中学校3年生と高校2年生

調査方法 調査票によるアンケート調査 (学校で配布・回収) ※マークシート式

#### ③企業アンケート

実施時期 令和元年10月4日から10月18日まで

対象者 岩手県南・宮城県北地域の企業

調査方法 調査票によるアンケート調査 (郵送法) ※マークシート式

#### (3)回収結果

#### ①市民アンケート

配布数:4,486人

回答数:1,628人(回収率36.3%)

#### ②中学生・高校生アンケート

配布数:913人

回答数:913人(回収率100.0%)

#### ③企業アンケ<del>ー</del>ト

配布数:146社

回答数:85社(回収率58.2%)

#### 2. 設問別調査結果

#### (1) 市民アンケート

#### ◆回答者の属性等に関する設問

#### 問1 あなたの性別を教えてください。(1つ選択)

性別構成は、「女性」が 52.2%、「男性」が 45.8% となっています。





有効回答数=1,628

#### 問2 あなたの年齢をお書きください。

年齢構成は、「25 歳以上 30 歳未満」が 9.3%と最も多く、「35 歳以上 40 歳未満」が 9.2%、「45 歳以上 50 歳未満」が 8.5%と続いています。



有効回答数=1,627



#### 問3 あなたの就労状況を教えてください。(1つ選択)

職業は、「正社員・正職員」が 41.7% と最も多く、「無職」が 13.3%、「パート・アルバイト」が 11.3% と続いています。



有効回答数=1,626



#### 問5 現在お住まいになられている地域を教えてください。(1つ選択)

居住地域は「一関地域」が 52.3%と最も多く、「千厩地域」が 9.5%、「大東地域」が 9.3%と続いています。

前回調査時と同様に「一関地域」が最も高い割合を示しています。「千厩地域」の割合が増加している 一方、「藤沢地域」の割合は減少しています。他の地域はほぼ横ばいとなっています。



有効回答数=1,628

#### 問6 あなたは、一関市の住みやすさについて、どのように感じていますか。(1つ選択)

「どちらかと言えば住みやすい」が 40.8%と最も多く、「どちらとも言えない」が 21.2%、「住みやすい」が 17.3%と続いています。

前回調査時と比較すると、「どちらかといえば住みやすい」の割合が増加し、「どちらかといえば住みにくい」の割合が減少しています。



有効回答数=1,628

#### ◆一関市の生活環境についての満足度に関する設問

問7 あなたは一関市の生活環境について、どのように感じていますか。項目ごとに1「非常に不満」 ~5「非常に満足」の5段階評価のうち、あてはまる番号を1つ選択してください。



#### 各項目の満足度の5段階評定の平均値(評定平均)による比較

「自然環境」が3.6と最も高く、「図書館・文化センターなどの文化施設」が3.4、「人間関係、近隣関係」が3.3と続いています。また「都市のレジャー施設・娯楽施設」が2.2と最も低く、「まちの活気」と「雇用環境」、「鉄道・バ