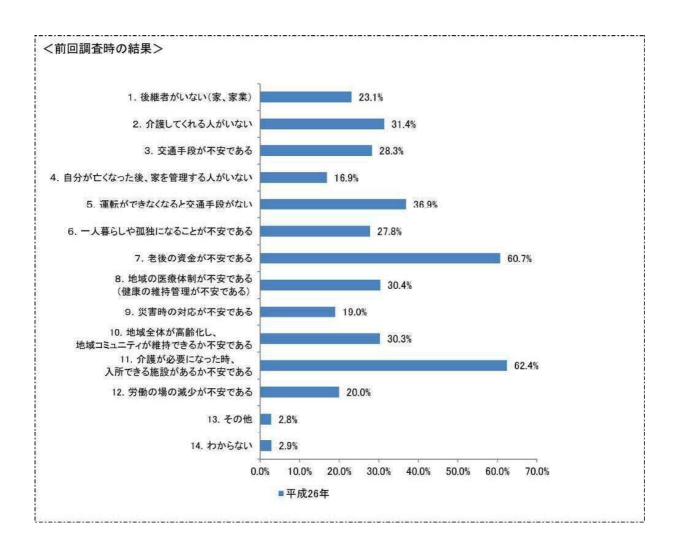

| H17                                                                                                                                                                                 | H23                                                                                                           | H26                                                                                                           | R1                                                                                                                                                     |
|-------------------------------------------------------------------------------------------------------------------------------------------------------------------------------------|---------------------------------------------------------------------------------------------------------------|---------------------------------------------------------------------------------------------------------------|--------------------------------------------------------------------------------------------------------------------------------------------------------|
| [問5] 青少年の非行や犯罪、いじめ、働かない若者などが大きな社会問題となっています。子供たちを心豊かな人に育てるため、どのようなことに力を入れるべきでしょうか。次の中から2つまで選び、番号に○をつけて下さい。<br>[問6] 高齢になって寝たきりになった場合、あなたは、できることなら誰に介護されるのを望みますか。次の中から1つだけ選び、番号に○をつけて下 |                                                                                                               |                                                                                                               |                                                                                                                                                        |
| °.2 W                                                                                                                                                                               |                                                                                                               | [問6] 自治体や企業は少子化対策として何に力を入れるべきだと思いますか。次の中から2つまで選び、番号に○をつけてください。                                                | # # # # # # # # # # # # # # # # # # #                                                                                                                  |
|                                                                                                                                                                                     |                                                                                                               |                                                                                                               | 問9                                                                                                                                                     |
|                                                                                                                                                                                     |                                                                                                               |                                                                                                               | 問13 幅広い年齢層に対して生涯学習・スポーツへの参加を推進するためには、どのような取り組みが必要だと思いますか。(あてはまるもの3つまで選択)         択)         問15 高齢化社会が進行する中であなたが不安に思っていること、困っていることは何ですか。(あてはまるものすべて選択) |
| [問9]地球温暖化が深刻な環境問題となっています。温暖化を防止するために行政や住民、事業所では、どんな取り組みを進めることが必要だと考えますか。とくに、重要だと思うものを次の中から2つまで選び、番号に○をつけて下さい。                                                                       | [問5] 地球温暖化が深刻な環境問題となっています。温暖化を防止するために行政や住民、事業所では、どんな取り組みを進めることが必要だと考えますか。特に、重要だと思うものを次の中から2つまで選び、番号に○をつけて下さい。 | [問7] 地球温暖化が深刻な環境問題となっています。温暖化を防止するために行政や住民、事業所では、どんな取り組みを進めることが必要だと考えますか。特に、重要だと思うものを次の中から2つまで選び、番号に○をつけて下さい。 | 問17 地球温暖化が深刻な環境問題となっています。温暖化を防止するために行政や市民、事業所ではどのような取り組みを進めることが必要だと考えますか。特に重要だと思うものをお選びください。(あてはまるもの3つまで選択)                                            |
| [問14] 現在、働いている方にうかがいます。あなたの職場は働きやすい環境にあると思いますか。次の中から1つだけ選び、番号に○をつけて下さい。 [問15] あなたは、働いている環境に不満や悩みがありますか。次の中からあてはまるものをすべて選び、番号に○をつけて下さい。                                              | [問6] あなたは、働いている環境に不満や悩みがありますか。次の中から当てはまるものをすべて選び、番号に○をつけて下さい。                                                 | [問8] あなたは、働いている環境に不満や悩みがありますか。次の中から当てはまるものをすべて選び、番号に○をつけて下さい。                                                 | 問19 あなたは働いている環境に不満や悩みがありますか。(あてはまるものすべて選択)                                                                                                             |