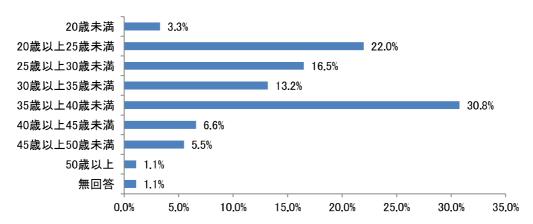

まるものすべて選択)

回答者のお子さんが1人の方は2人目以降の出産について支障になると想定されること、 2人以上お子さんがいる方は出産前に支障だと感じていたことについて男女別に示しています。

男女ともに「出産・育児・教育にお金がかかる」が最も多い結果となっています。また、「共働きで育児と仕事の両立が困難」では男性が多く、「育児や家事に配偶者の協力が得られない」では女性が多い結果となっています。



※複数回答のため、合計は100%にならない

問 47 【子どもがいない】出産や子育てについて、支障になりそうだと感じることはどのようなことですか。(あてはまるものすべて選択)

回答者が出産や子育てにおいて支障になりそうだと感じることについて、男女別に示しています。

男女ともに「出産・育児・教育にお金がかかる」が最も多い結果となっています。また、 男性では「育児休暇が取れない」、「住居が狭い・間取が不十分」の割合が多く、女性では 「妊娠・出産の心理的・肉体的な負担が大きい」、「健康上の理由で妊娠・出産が困難」、「出 産・育児で仕事から離れることによる減収」、「育児や家事に配偶者の協力が得られない」、 「育児に配偶者以外の家族の協力が得られない」、「働く時間に融通がきく仕事が少ない」 の割合が多い結果となっています。



※複数回答のため、合計は100%にならない

# 3. 転出者に関するアンケート

# (1)設問別調査結果

#### 問1 あなたの性別を教えてください。(1つ選択)

「女性」が58.2%、「男性」が40.7%となっています。



n = 91

### 問2 あなたの年齢をお書きください。

5 歳年齢階級別にみると、「35 歳以上 40 歳未満」が 30.8%と最も多く、次いで「20 歳以上 25 歳未満」の 22.0%となっています。



n = 91

### 問3 あなたの就労状況を教えてください。(1つ選択)

「正社員・正職員」が 61.5% と最も多く、次いで「専業主婦・専業主夫」が 12.1% となっています。



n = 91

### 問5 あなたの家族構成は、次のどれですか。(1つ選択)

「単身世帯(ひとり暮らし)」と「親と子」が33.0%と最も多くなっています。



n=91

### 問7 一関市にはおおむね何年、お住まいになりましたか。(1つ選択)

「10 年から 20 年未満」が 30.8%と最も多く、次いで「1 年から 5 年未満」が 26.4%となっています。



n=91

### 問8 一関市でお住まいになられていた地域を教えてください。(1つ選択)

「一関地域」が58.2%と最も多く、次いで「千厩地域」が13.2%となっています。



n=91

問9 一関市でお住まいになられていたときの居住形態について教えてください。 (1つ選択)

「持ち家 (一戸建て)」が 51.6% と最も多く、次いで「民間賃貸住宅 (アパート、賃貸マンション)」が 24.2% となっています。



n = 91

問11 転出先の都道府県名と市区町村名をお書きください。

都道府県別にみると、「岩手県内」が 39.6%と最も多く、次いで「宮城県内」が 20.9% となっています。



n=91

問 12 勤務先の都道府県名と市区町村名をお書きください。(勤務されている方のみお書きください)

都道府県別にみると、「岩手県内」が 43.1%と最も多く、次いで「宮城県内」が 18.1% となっています。



n = 72

#### 問13 一関市から転出された主な理由は何ですか。(1つ選択)

「自分の仕事の都合」が 44.0%と最も多く、次いで「結婚のため」が 20.9