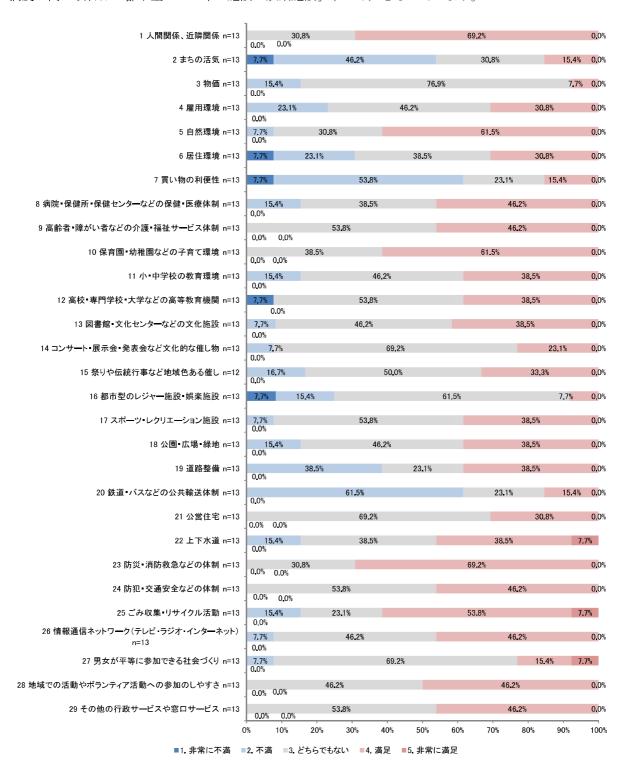

も不満度が高い項目は「都市型のレジャー施設・娯楽施設」(59.3%)となっています。



86

# 3) 30 歳以上 40 歳未満

30歳以上40歳未満の結果を見ると、最も満足度が高い項目は「自然環境」(55.8%)となっています。一方、最も不満度が高い項目は「都市型のレジャー施設・娯楽施設」(73.5%)となっています。



#### 4) 40 歳以上 50 歳未満

40歳以上50歳未満の結果を見ると、最も満足度が高い項目は「自然環境」(63.1%)となっています。 一方、最も不満度が高い項目は「都市型のレジャー施設・娯楽施設」(69.2%)となっています。



#### 5) 50 歳以上 60 歳未満

50歳以上60歳未満の結果を見ると、最も満足度が高い項目は「自然環境」(57.9%)となっています。 一方、不満度が高い項目は「都市型のレジャー施設・娯楽施設」(67.1%)となっています。



■1. 非常に不満 ■2. 不満 ■3. どちらでもない ■4. 満足 ■5. 非常に満足

#### 6) 60 歳以上 70 歳未満

60歳以上70歳未満の結果を見ると、最も満足度が高い項目は「自然環境」(63.0%)となっています。 一方、不満度が高い項目は「まちの活気」(68.9%)となっています。



90

#### 7) 70 歳以上 80 歳未満

70 歳以上80 歳未満の結果を見ると、最も満足度が高い項目は「自然環境」(59.3%)となっています。 一方、不満度が高い項目は「まちの活気」(57.3%)となっています。



#### 8) 80 歳以上

80歳以上の結果を見ると、最も満足度が高い項目は「人間関係」(69.2%)となっています。一方、不満度が高い項目は「都市型のレジャー施設・娯楽施設」(61.5%)となっています。



92

#### ④地域別

# 1) 一関地域

一関地域の結果を見ると、最も満足度が高い項目は「自然環境」(58.6%)となっています。一方、不満度が高い項目は「都市型のレジャー施設・娯楽施設」(65.9%)となっています。



#### 2) 花泉地域

花泉地域の結果を見ると、最も満足度が高い項目は「自然環境」(66.4%)となっています。一方、不満度が高い項目は「都市型のレジャー施設・娯楽施設」(68.5%)となっています。



#### 3) 大東地域

大東地域の結果を見ると、最も満足度が高い項目は「自然環境」(65.8%)となっています。一方、不満度が高い項目は「都市型のレジャー施設・娯楽施設」(59.9%)となっています。



#### 4) 千厩地域

千厩地域の結果を見ると、最も満足度が高い項目は「自然環境」(61.0%)となっています。一方、不満度が高い項目は「都市型のレジャー施設・娯楽施設」(63.0%)となっています。



#### 5) 東山地域

東山地域の結果を見ると、最も満足度が高い項目は「自然環境」(66.0%)となっています。一方、不満度が高い項目は「都市型のレジャー施設・娯楽施設」(55.7%)となっています。



97

#### 6) 室根地域

室根地域の結果を見ると、最も満足度が高い項目は「自然環境」(69.8%)となっています。一方、不満度が高い項目は「買い物の利便性」(60.4%)となっています。



#### 7) 川崎地域

川崎地域の結果を見ると、最も満足度が高い項目は「自然環境」(64.6%)となっています。一方、不満度が高い項目は「鉄道・バスなどの公共輸送体制」(70.8%)となっています。



#### 8) 藤沢地域

藤沢地域の結果を見ると、最も満足度が高い項目は「ごみ収集・リサイクル活