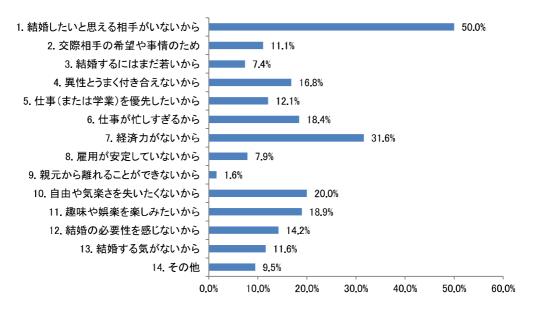

### [参考資料Nº4] 令和5年度第3回総合計画審議会 令和6年3月15日(金)

アンケート項目の推移(結婚・出生・子育てに関するアンケート)

|                                         | H27                                                         | R1                                                                            |
|-----------------------------------------|-------------------------------------------------------------|-------------------------------------------------------------------------------|
| 3 1                                     | あなたの性別をお答え下さい。 (1つに○)                                       | 問1 あなたの性別を教えてください。(1つ選択)                                                      |
| 周2                                      | あなたの年齢は、おいくつですか。(直接ご記入下さい)                                  | 問2 あなたの年齢はおいくつですか。(1つ選択)                                                      |
| E 33                                    | あなたのお住まいの地域はどこですか。 (1つに○)                                   | 問3 あなたのお住まいの地域はどちらですか。 (1つ選択)                                                 |
| 9 🖺                                     | あなたは、現在、結婚されていますか。(1つに○)                                    | 問4 あなたは、現在結婚されていますか。(1つ選択)                                                    |
|                                         |                                                             | 問5 現在、同居されている方がいらっしゃいますか。(1つ選択)                                               |
| <b>[</b> ]                              | あなたの家族構成について伺います。( $1っに\bigcirc)$                           | 問6 問5で「1.いる」を選んだ方にうかがいます。現在どなたと同居されていますか。あなたからみた続柄をお答えください。(あてはまるものすべて選択)     |
|                                         |                                                             | 問7 あなたの居住形態はどれですか。(1つ選択)                                                      |
| 8                                       | あなたの年収について伺います。(結婚している方は配偶者の年収も含む)( $1$ つに $\bigcirc$ )     | 問9 あなたの年収についてうかがいます。あてはまるものをお選びください。(1つ選択)                                    |
| 周 4                                     | あなたの就労の状況について伺います。(1つに○ (兼業の方は主たる方に○))                      |                                                                               |
| 日 2                                     | あなたの勤務先、通学先はどちらですか。(1つに○ (複数ある方は主たる方に○))                    | 問10 あなたの就労状況を教えてください。(1つ選択)                                                   |
|                                         |                                                             | 問12 問10で「1.正社員・正職員」~「4.自営業主、家族従事者」を選んだ方にうかがいます。                               |
|                                         |                                                             |                                                                               |
|                                         |                                                             | 問13 問10で「1.正社員・正職員」~「4.自営業主、家族従事者」を選んだ方にうかがいます。<br>あなたの通勤時間は片道どれくらいですか。(1つ選択) |
| 6 🗉                                     | あなたは一関市にお住まいになってどれくらいになりますか。 (1つに○)                         |                                                                               |
| 臣                                       | 0 あなたのお住まいの形式を以下よりお選び下さい。 (1つに○)                            |                                                                               |
| 周11                                     | 1 あなたは、現在お住まいの地域の住み心地をどのように感じていますか。                         |                                                                               |
| 周12                                     | 2 あなたは、現在のお住まいの地域にこれからも住み続けたいと思いますか。                        |                                                                               |
| (1                                      | (1つに○をし、その理由をご記入ください。)                                      |                                                                               |
| [H] 1<br>(1)                            | 13 転出(転居)する可能性があるとした場合、どこに住みたいですか。<br>(1つに○をし、地域名をご記入ください。) |                                                                               |
|                                         |                                                             | 問14  [★【全員】お答えください」あなたは、夫婦間での家事や育児の負担は、どのようであれ                                |
|                                         |                                                             | ばよいと思いますか。 ※配偶者がいない方は、いると仮定してお答えください。(1つ選択)                                   |
|                                         |                                                             | 問15 [★【全員】お答えください] 結婚生活をスタートさせるにあたり、必要な夫婦の合計年収                                |
|                                         |                                                             | はどのくらいだと思いますか。(1つ選択)                                                          |
| ======================================= | 4 結婚された(する)時期は、希望どおりの年齢でしたか。(1つに○)                          |                                                                               |
| 三<br>三                                  | 5 結婚されたのは何歳のときですか。(1つに○)                                    | 問16 結婚されたのは何歳のときですか。その年齢をお書きください。                                             |
| = 1                                     | 6 結婚を決めた直接的なきっかけはどのようなことですか。(あてはまるものすべてに○)                  | 問17 結婚時期を決めた要因として大きかったものはどれですか。(あてはまるものすべて選択)                                 |
|                                         |                                                             | 問19 問17で2つ以上選択された方にうかがいます。選んだ選択肢の中で、最も大きな要因だったものはどれですか。選択肢の番号をお答えください。(1つ選択)  |
|                                         |                                                             |                                                                               |