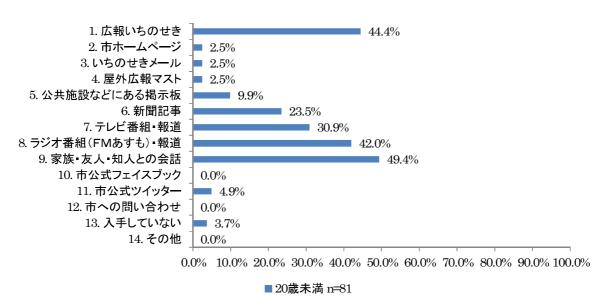

|
| 25 ごみ収集・リサイクル活動                | 3.2     | 3.3     |         |           |          |        | 3.2      | 3.5       |
| 26 情報通信ネットワーク(テレビ・ラジオ・インターネット) | 0.03    | 3.0     |         | 3.2       | 3.0      | 2.8    |          | 3.2       |
| 27 男女が平等に参加できる社会づくり            | 2.9     | 3.0     | 3.0     | 3.0       | 3.0      |        | 2.9      | 3.1       |
| 28 地域での活動やボランティア活動への参加のしやすさ    | 2.9     | 2.9     | 3.0     | 3.0       |          | 3.0    | 3.0      | 3.1       |
| 29 その他の行政サービスや窓口サービス           | 3.0     | 2.9     | 3.0     | 20000     | 3.0      | 2.8    | 2.8      | 3.1       |

# 問9 市からの情報は主に何で入手していますか。(あてはまるもの3つまで選択)

間9で尋ねた市からの情報の入手方法について、年代別、地域別に示しています。

①年代別 ※複数回答のため、合計は100%にならない

#### 1) 20 歳未満

20 歳未満の結果を見ると「家族・友人・知人との会話」が49.4%と最も多く、次いで「広報いちのせき」が44.4%となっています。



# 2) 20 歳以上 30 歳未満

20 歳以上30 歳未満の結果を見ると「広報いちのせき」が60.2%と最も多く、次いで「家族・友人・知人との会話」が30.5%となっています。



■20歳以上30歳未満 n=269

### 3) 30 歳以上 40 歳未満

20 歳以上 30 歳未満の結果を見ると「広報いちのせき」が 82.7%と最も多く、次いで「ラジオ番組 (F Mあすも)・報道」が 36.5%となっています。



■30歳以上40歳未満 n=260

#### 4) 40 歳以上 50 歳未満

40 歳以上 50 歳未満の結果を見ると「広報いちのせき」が 85.0%と最も多く、次いで「ラジオ番組 (F Mあすも)・報道」が 37.9%となっています。



.076 10.076 20.076 50.076 40.076 50.076 60.076 70.076 60.076

■40歳以上50歳未満 n=253

#### 5) 50 歳以上 60 歳未満

50 歳以上 60 歳未満の結果を見ると「広報いちのせき」が 87.1%と最も多く、次いで「新聞記事」が 42.9%となっています。



■50歳以上60歳未満 n=240

#### 6) 60 歳以上 70 歳未満

60 歳以上 70 歳未満の結果を見ると「広報いちのせき」が 88.9%と最も多く、次いで「新聞記事」が 51.9%となっています。



■60歳以上70歳未満 n=235

### 7) 70 歳以上 80 歳未満

70 歳以上 80 歳未満の結果を見ると「広報いちのせき」が 90.7%と最も多く、次いで「新聞記事」が 54.9%となっています。



■70歳以上80歳未満 n=226

# 8) 80 歳以上

80歳以上の結果を見ると「広報いちのせき」が76.