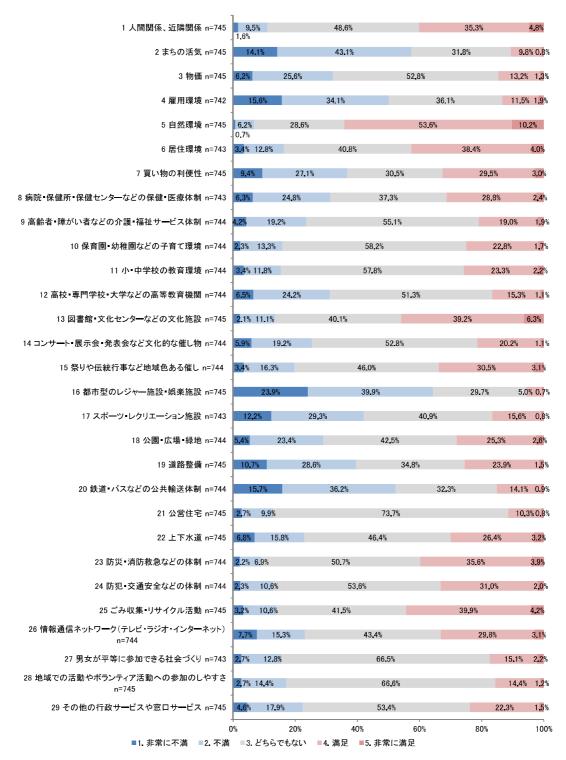

福祉、健康           | 0  |
| その他                | 1  |
| 計                  | 20 |

# 3. 回答者属性別調査結果

# (1) 市民アンケート

問6 あなたは、一関市の住みやすさについて、どのように感じていますか。(1つ選択)

問6で尋ねた一関市の住みやすさについて、男女別、年代別、地域別に示しています。

### ①男女別

男性は「どちらかといえば住みやすい」と感じている割合が 38.4%と最も多く、次いで「どちらともいえない」(21.6%)、「住みやすい」(20.3%)の順に多くなっています。

女性は「どちらかといえば住みやすい」と感じている割合が 44.6%と最も多く、次いで「どちらともいえない」(21.5%)、「住みやすい」(15.4%) の順に多くなっています。



### ②年代別

すべての年代で共通して「どちらかといえば住みやすい」が最も多い結果となっています。「80歳以上」では「どちらかといえば住みやすい」、「どちらともいえない」が同率1位となっています。



### ③地域別

「室根地域」を除くすべての地域で「どちらかといえば住みやすい」が最も多く、「室根地域」では「どちらともいえない」が最も多い結果となっています。



問7 あなたは一関市の生活環境について、どのように感じていますか。項目ごとに1「非常に不満」 ~5「非常に満足」の5段階評価のうち、あてはまる番号を1つ選択してください。 問7で尋ねた一関市の生活環境の満足度について、男女別、年代別、地域別に示しています。

①男性

男性の結果を見ると、最も満足度が高い項目は「自然環境」(63.8%)となっています。一方、不満 度が高い項目は「都市型のレジャー施設・娯楽施設」(63.8%)となっています。



#### ②女性

女性の結果を見ると、最も満足度が高い項目は「自然環境」(58.6%)となっています。一方、不満度が高い項目は「都市型のレジャー施設・娯楽施設」(63.8%)となっています。



#### ③年代別

#### 1) 20 歳未満

20 歳未満の結果を見ると、最も満足度が高い項目は「自然環境」(69.1%)となっています。一方、最も不満度が高い項目は「都市型のレジャー施設・娯楽施設」(59.3%)となっています。



■1. 非常に不満 ■2. 不満 ■3. どちらでもない ■4. 満足 ■5. 非常に満足

#### 2) 20 歳以上 30 歳未満

20歳以上30歳未満の結果を見ると、最も満足度が高い項目は「自然環境」(64.7%)となっています。 一方、最も不満度が高い項目は「都市型のレジャー施設・娯楽施設」(59.3%)となっています。



86

# 3) 30 歳以上 40 歳未満

30歳以上40歳未満の結果を見ると、最も満足度が高い項目は「自然環境」(55.8%)となっています。一方、最も不満度が高い項目は「都市型のレジャー施設・娯楽施設」(73.5%)となっています。



#### 4) 40 歳以上 50 歳未満

40歳以上50歳未満の結果を見ると、最も満足度が高い項目は「自然環境」(63.1%)となっています。 一方、最も不満度が高い項目は「都市型のレジャー施設・娯楽施設」(69.2%)となっています。



#### 5) 50 歳以上 60 歳未満

50歳以上60歳未満の結果を見ると、最も満足度が高い項目は「自然環境」(57.9%)となっています。 一方、不満度が高い項目は「都市型のレジャー施設・娯楽施設」(67.1%)となっています。



■1. 非常に不満 ■2. 不満 ■3. どちらでもない ■4. 満