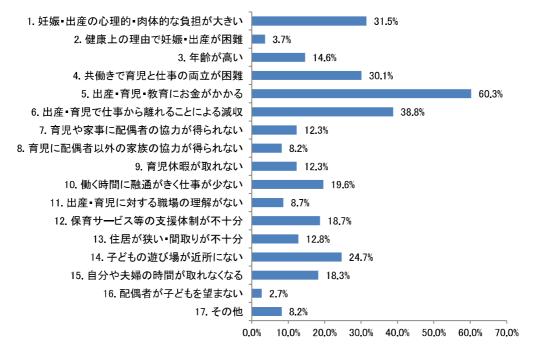

.8%となっています。



n = 419

★以下の問34から問44までの設問は、【子どもがいる】方のみお答えください。

問34 お子さんは何人いらっしゃいますか。(同居・別居は問いません)(1つ選択)

「2人」が46.1%と最も多く、次いで「1人」が32.9%となっています。



n = 219

## 問35 あなたにとって理想の子どもの数は何人ですか。(1つ選択)

「3人」が 49.8%と最も多く、次いで「2人」が 41.1%となっており、問 34 の結果と 比較すると実際の子どもの数より多い結果となっています。



n = 219

## 間36 初めてお子さんをお持ちになった年齢をお書きください。

「25 歳以上 30 歳未満」が 38.4%と最も多く、次いで「20 歳以上 25 歳未満」が 34.2% となっており、7割以上の方が 20 歳代となっています。



n = 219

問37 あなたが子育てをするにあたり、頼れる親族の方は身近にいますか。(1つ選択)

「自分または配偶者の親などの親族と近居しており、頼ることができる」が 47.9%と最も多く、次いで「自分または配偶者の親など親族と同居しており、頼ることができる」が 32.4%となっており、頼ることができると回答した方は8割を超えています。



n = 219

問 38 2人目以降のお子さんについてうかがいます。お子さんが1人の方は2人目以降の 出産について支障になると想定されること、2人以上お子さんがいる方は出産前に支障だ と感じていたことはどのようなことですか。(あてはまるものすべて選択)

「出産・育児・教育にお金がかかる」が 60.3%と最も多く、次いで「出産・育児で仕事から離れることによる減収」が 38.8%となっており、経済的な理由が支障になっているとみられます。



n=219 ※複数回答のため、合計は100%にならない

問 40 第1子出産前の就労状況を教えてください。 ※男性の方は、配偶者の状況についてお答えください。(1つ選択)

「正社員・正職員」が 59.8%と最も多く、次いで「パート・アルバイト」が 13.2%となっています。



n = 219

問 42 第1子出産後の就労状況を教えてください。 ※男性の方は、配偶者の状況についてお答えください。

「正社員・正職員」が37.9%と最も多く、次いで「パート・アルバイト」が23.7%となっています。また、問40の結果と比較すると「正社員・正職員」の割合が下がり、「パート・アルバイト」、「家事専業」の割合が上昇しています。



n = 219

問 44 問 42 で「1. 正社員・正職員」から「4. 自営業主、家族従事者」を選んだ方にうかがいます。出産後どのくらいの期間で就労されましたか。〇年〇か月のようにお書きください。

「1 年以上 2 年未満」が 31.1% と最も多く、次いで「1 年未満」が 24.5% となっており、 半数以上の方が 2 年未満と回答しています。



n = 151

★以下の問45から問52までの設問は、【子どもがいない】方のみお答えください。

#### 問45 あなたにとって理想の子どもの数は何人ですか。(1つ選択)

「2人」が54.7%と最も多く、次いで「3人」が25.0%となっています。



n = 192

問 46 問 45 で「1人」から「5人以上」を選んだ方にうかがいます。理想的には何歳くらいで子ども(第 1 子)を持ちたいと思いますか。実際にどうであるかは別として、あなたにとって理想の年齢をお書きください。

「25 歳以上 30 歳未満」が 37.4%と最も多く、次いで「30 歳以上 35 歳未満」が 30.