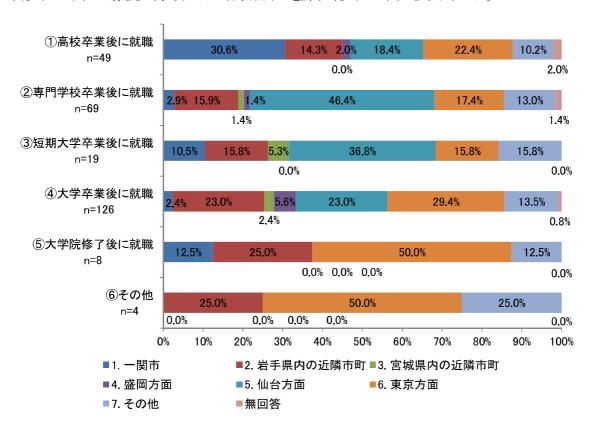

。

専門学校卒業後に就職を考えている方に、就職後どの地域へ就職を希望するか集計したところ「仙台方面」(33.3%)が最も多く、次いで「一関市」「岩手県内の近隣市町」(23.3%)となりました。

短期大学卒業後に就職を考えている方に、就職後どの地域へ就職を希望するか集計したところ「仙台方面」(50.0%)が最も多い結果となりました。

大学卒業後に就職を考えている方に、就職後どの地域へ就職を希望するか集計したところ「東京方面」 (36.4%) が最も多く、次いで「仙台方面」 (25.0%) となりました。

大学院卒業後に就職を考えている方に、就職後どの地域へ就職を希望するか集計したところ「東京方面」(36.4%)が最も多く、次いで「岩手県内の近隣市町」「仙台方面」(9.1%)となりました。



高校卒業後に就職を考えている方に、就職後どの地域へ就職を希望するか集計したところ「一関市」 (30.6%) が最も多く、次いで「東京方面」 (22.4%) となりました。

専門学校卒業後に就職を考えている方に、就職後どの地域へ就職を希望するか集計したところ「仙台方面」(46.4%)が最も多く、次いで「東京方面」(17.4%)となりました。

短期大学卒業後に就職を考えている方に、就職後どの地域へ就職を希望するか集計したところ「仙台方面」(36.8%)が最も多く、次いで「東京方面」(15.8%)となりました。

大学卒業後に就職を考えている方に、就職後どの地域へ就職を希望するか集計したところ「東京方面」 (29.4%)が最も多く、次いで「岩手県内の近隣市町」「仙台方面」(23.0%)となりました。

大学院卒業後に就職を考えている方に、就職後どの地域へ就職を希望するか集計したところ「東京方面」(50.0%)が最も多く、次いで「岩手県内の近隣市町」(25.0%)となりました。



就職後、どの地域へ就職を希望するか尋ねた結果を、問 13 で尋ねた就職後に住みたい地域ごとに分けて中学生(男女別)、高校生(男女別) ごとに示しています。

## ①中学生

## 1) 男性

就職後「一関市に住みたい」と回答された方が就職後どの地域に住みたいと回答されているか割合を見ると、「一関市」(59.7%)が最も多く、次いで「岩手県内の近隣市町」(27.4%)という結果になっています。

就職後「一関市以外に住みたい」と回答された方が就職後どの地域に住みたいと回答されているか割合を見ると、「東京方面」(39.2%)が最も多く、次いで「仙台方面」(29.9%)という結果になっています。



就職後「一関市に住みたい」と回答された方が就職後どの地域に住みたいと回答されているか割合を 見ると、「一関市」(71.2%)が最も多く、次いで「岩手県内の近隣市町」(26.9%)という結果になって います。

就職後「一関市以外に住みたい」と回答された方が就職後どの地域に住みたいと回答されているか割合を見ると、「仙台方面」(44.3%)が最も多く、次いで「東京方面」(37.7%)という結果になっています。



## ②高校生

# 1) 男性

就職後「一関市に住みたい」と回答された方が就職後どの地域に住みたいと回答されているか割合を 見ると、「一関市」(65.0%)が最も多く、次いで「岩手県内の近隣市町」(30.0%)という結果になって います。

就職後「一関市以外に住みたい」と回答された方が就職後どの地域に住みたいと回答されているか割合を見ると、「東京方面」(37.0%)が最も多く、次いで「仙台方面」(33.3%)という結果になっています。



就職後「一関市に住みたい」と回答された方が就職後どの地域に住みたいと回答されているか割合を 見ると、「一関市」(48.7