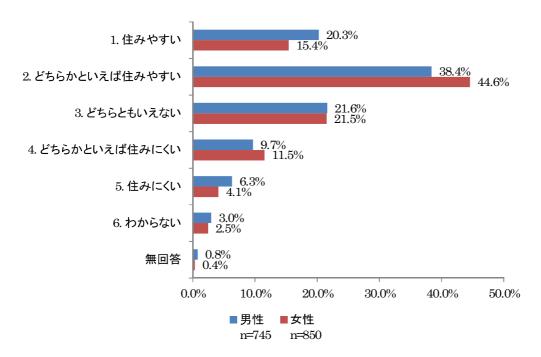

結婚支援」が3件と続いています。

| 分 野                | 件数 |
|--------------------|----|
| 産業                 | 4  |
| 雇用                 | 3  |
| インフラ関係             | 3  |
| 移住定住、結婚支援          | 3  |
| 観光                 | 1  |
| 子育て、教育             | 1  |
| 生涯学習・文化芸術、スポーツ・文化財 | 1  |
| 自然・公園・緑化・環境        | 1  |
| 住環境・景観・水道          | 1  |
| 安全対策               | 1  |
| 都市間交流、国際交流         | 0  |
| 地域づくり活動            | 0  |
| 医療、福祉、健康           | 0  |
| その他                | 1  |
| 計                  | 20 |

# 3. 回答者属性別調査結果

# (1) 市民アンケート

問6 あなたは、一関市の住みやすさについて、どのように感じていますか。(1つ選択)

問6で尋ねた一関市の住みやすさについて、男女別、年代別、地域別に示しています。

### ①男女別

男性は「どちらかといえば住みやすい」と感じている割合が 38.4%と最も多く、次いで「どちらともいえない」(21.6%)、「住みやすい」(20.3%)の順に多くなっています。

女性は「どちらかといえば住みやすい」と感じている割合が 44.6%と最も多く、次いで「どちらともいえない」(21.5%)、「住みやすい」(15.4%) の順に多くなっています。



### ②年代別

すべての年代で共通して「どちらかといえば住みやすい」が最も多い結果となっています。「80歳以上」では「どちらかといえば住みやすい」、「どちらともいえない」が同率1位となっています。



### ③地域別

「室根地域」を除くすべての地域で「どちらかといえば住みやすい」が最も多く、「室根地域」では「どちらともいえない」が最も多い結果となっています。



問7 あなたは一関市の生活環境について、どのように感じていますか。項目ごとに1「非常に不満」 ~5「非常に満足」の5段階評価のうち、あてはまる番号を1つ選択してください。 問7で尋ねた一関市の生活環境の満足度について、男女別、年代別、地域別に示しています。

①男性

男性の結果を見ると、最も満足度が高い項目は「自然環境」(63.8%)となっています。一方、不満 度が高い項目は「都市型のレジャー施設・娯楽施設」(63.8%)となっています。



#### ②女性

女性の結果を見ると、最も満足度が高い項目は「自然環境」(58.6%)となっています。一方、不満度が高い項目は「都市型のレジャー施設・娯楽施設」(63.8%)となっています。



#### ③年代別

#### 1) 20 歳未満

20 歳未満の結果を見ると、最も満足度が高い項目は「自然環境」(69.1%)となっています。一方、最も不満度が高い項目は「都市型のレジャー施設・娯楽施設」(59.3%)となっています。



■1. 非常に不満 ■2. 不満 ■3. どちらでもない ■4. 満足 ■5. 非常に満足

#### 2) 20 歳以上 30 歳未満

20歳以上30歳未満の結果を見ると、最も満足度が高い項目は「自然環境」(64.7%)となっています。 一方、最も不満度が高い項目は「都市型のレジャー施設・娯楽施設」(59.3%)と