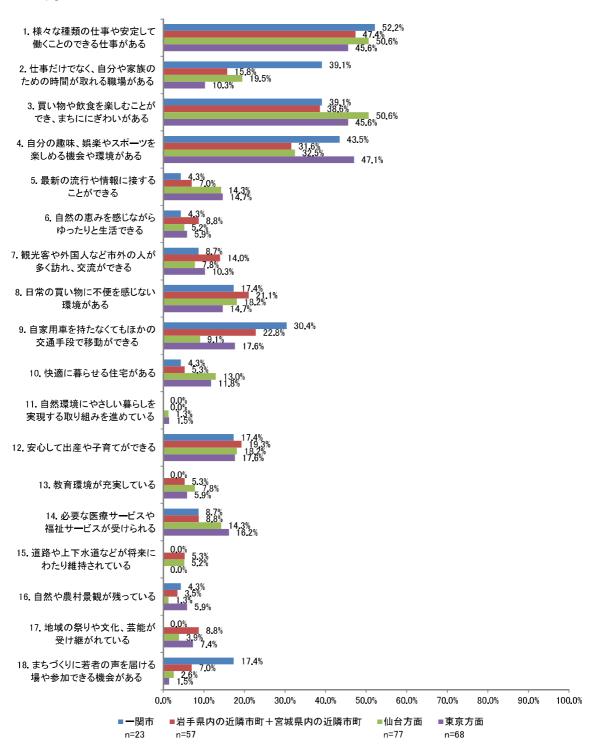

と、一関市での就職希望している方と岩手県内の近隣市町+宮城県内の近隣市町での就職を希望する方では共通して「様々な種類の仕事や安定して働くことのできる仕事がある」と回答した割合が最も多くなっている一方、仙台方面を希望している方は「買い物や飲食を楽しむことができ、まちににぎわいがある」、東京方面を希望している方は「自分の趣味、娯楽やスポーツを楽しめる機会や環境がある」と回答した割合が最も多い結果となっています。



#### ②中学生

#### 1) 男性

男性の結果を見ると、「一関市」、「岩手県内の近隣市町+宮城県内の近隣市町」、「東京方面」と共通して「自分の趣味、娯楽やスポーツを楽しめる機会や環境がある」と回答した割合が多い一方、仙台方面では「買い物や飲食を楽しむことができ、まちににぎわいがある」と回答された方が多い結果となっています。



女性の結果を見ると、全ての就職希望地域で共通して「買い物や飲食を楽しむことができ、まちにに ぎわいがある」と回答された方が最も多い結果となっています。



#### ③高校生

#### 1) 男性

男性の結果を見ると、「一関市」、「岩手県内の近隣市町+宮城県内の近隣市町」、「東京方面」と共通して「自分の趣味、娯楽やスポーツを楽しめる機会や環境がある」と回答した割合が多い一方、仙台方面では「買い物や飲食を楽しむことができ、まちににぎわいがある」と回答された方が多い結果となっています。



※複数回答のため、合計は100%にならない

女性の結果を見ると、「一関市」、「岩手県内の近隣市町+宮城県内の近隣市町」、「仙台市」で共通して「様々な種類の仕事や安定して働くことのできる仕事がある」と回答された方が最も多い一方、東京方面では「自分の趣味、娯楽やスポーツを楽しめる機会や環境がある」と回答した割合が多い結果となっています。



### ①全体

一関市に住みたいと思う人を増やす方法について尋ねた結果を、問13で回答された就職後に住みたい場所ごとに分け、全体、中学生(男女別)、高校生(男女別)ごとに示しています。

全体の結果を見ると、就職後、一関市に住みたいと回答されている方は「様々な種類の仕事や安定して働くことのできる仕事がある」と回答した割合が最も多くなっている一方、一関市以外に住みたいと回答されている方は「買い物や飲食を楽しむことができ、まちににぎわいがある」と回答された方が多い結果となっています。

### 1) - 関市に住みたい



※複数回答のため、合計は100%にならない

## ②中学生

### 1) 男性

男性の結果を見ると、就職後、「一関市に住みたい」と回答されている方は「様々な種類の仕事や安定して働くことのできる仕事がある」と回答した割合が最も多くなっている一方、「一関市以外に住みたい」と回答されている方は「自分の趣味、娯楽やスポーツを楽しめる機会や環境がある」と回答された方が多い結果となっています。



※複数回答のため、合計は100%にならない

#### 2) 女性

女性の結果を見ると、就職後、一関市に住みたいと回答されている方は「様々な種類の仕事や安定して働くことのできる仕事がある」と回答した割合が最も多くなっている一方、一関市以外に住みたいと回答されている方は「自分の趣味、娯楽やスポーツを楽しめる機会や環境がある」と回答された方が多い結果となっています。



※複数回答のため、合計は100%にならない

#### ③高校生

#### 1) 男性

男性の結果を見ると、就職後、一関市に住みたいと回答されている方は「様々な種類の仕事や安定して働くことのできる仕事がある」と回答した割合が最も多くなっている一方、一関市以外に住みたいと回答されている方は「