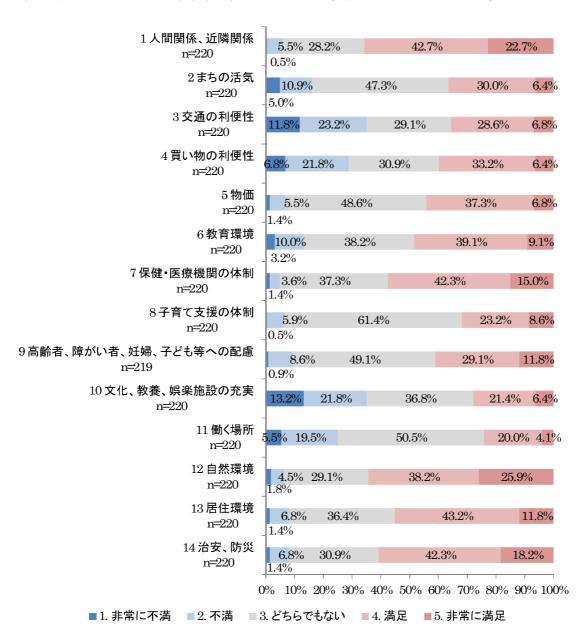

娯楽を楽しめるから」(27.3%)と続いています。

将来仙台方面に就職を希望されている方が一関市以外に住みたいと思った理由について、「一関市より買い物や娯楽を楽しめるから」(48.3%)の割合が最も多く、「親元を離れて一人暮らしをしたいから」(35.0%)と続いています。

将来仙台方面に就職を希望されている方が一関市以外に住みたいと思った理由について、「一関市周辺に希望する仕事や職種がないから」(35.5%)の割合が最も多く、「一関市以外のほうが給料や休暇などの待遇面が良いと思うから」「一関市より買い物や娯楽を楽しめるから」(32.3%)と続いています。



問 20 あなたは一関市の住みやすさについて、どのように感じていますか。項目ごとに1「非常に不満」 ~5 「非常に満足」の5段階評価のうち、あてはまる番号を1つ選択してください。

一関市の住みやすさについてどのように感じているか、1~14 の各項目の満足度について尋ねた結果を、中学生(男女別)、高校生(男女別)ごとに示しています。

### ①中学生

# 1) 男性

男性の結果を見ると、最も満足度が高い項目は「自然環境」(77.3%)となっています。一方、不満度が高い項目は「文化、教養、娯楽施設の充実」(25.6%)となっています。



■1. 非常に不満 ■2. 不満 ■3. どちらでもない ■4. 満足 ■5. 非常に満足

女性の結果を見ると、最も満足度が高い項目は「自然環境(69.5%)となっています。一方、不満度が高い項目は「買い物の利便性」(30.5%)となっています。



### ②高校生

# 1) 男性

男性の結果を見ると、最も満足度が高い項目は「人間関係、近隣関係」(65.4%)となっています。一方、不満度が高い項目は「文化、教養、娯楽施設の充実」(25.6%)となっています。



149

女性の結果を見ると、最も満足度が高い項目は「自然環境」(64.8%)となっています。一方、不満度が高い項目は「交通の利便性」(43.6%)となっています。



問 24 将来、どのようなまちになれば、一関市に住みたいと思う人が多くなると思いますか。(あてはまるもの3つまで選択)

一関市に住みたいと思う人を増やす方法について尋ねた結果を、問 11 の将来就職を希望する地域ごとに分け、全体、中学生(男女別)、高校生(男女別)ごとに示しています。

#### ①全体

全体の結果を見ると、一関市での就職希望している方と岩手県内の近隣市町+宮城県内の近隣市町での就職を希望する方では共通して「様々な種類の仕事や安定して働くことのできる仕事がある」と回答した割合が最も多くなっている一方、仙台方面を希望している方は「買い物や飲食を楽しむことができ、まちににぎわいがある」、東京方面を希望している方は「自分の趣味、娯楽やスポーツを楽しめる機会や環境がある」と回答した割合が最も多い結果となっています。



#### ②中学生

#### 1) 男性

男性の結果を見ると、「一関市」、「岩手県内の近隣市町+宮城県内の近隣市町」、「東京方面」と共通して「自分の趣味、娯楽やスポーツを楽しめる機会や環境がある」と回答した割合が多い一方、仙台方面では「買い物や飲食を楽しむことができ、まちににぎわいがある」と回答された方が多い結果となっています。



女性の結果を見ると、全ての就職希望地域で共通して「買い物や飲食を楽しむことができ、まちにに ぎわいがある」と回答された方が最も多い結果となっています。



#### ③高校生

#### 1) 男性

男性の結果を見ると、「一関市」、「岩手県内の近隣市町+宮城県内の近隣市町」、「東京方面」と共通して「自分の趣味、娯楽やスポーツを楽しめ