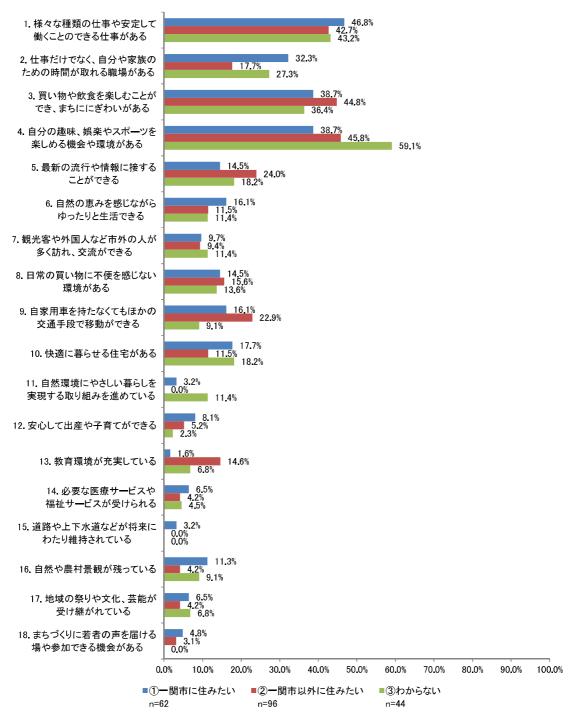

③高校生

#### 1) 男性

男性の結果を見ると、「一関市」、「岩手県内の近隣市町+宮城県内の近隣市町」、「東京方面」と共通して「自分の趣味、娯楽やスポーツを楽しめる機会や環境がある」と回答した割合が多い一方、仙台方面では「買い物や飲食を楽しむことができ、まちににぎわいがある」と回答された方が多い結果となっています。



※複数回答のため、合計は100%にならない

女性の結果を見ると、「一関市」、「岩手県内の近隣市町+宮城県内の近隣市町」、「仙台市」で共通して「様々な種類の仕事や安定して働くことのできる仕事がある」と回答された方が最も多い一方、東京方面では「自分の趣味、娯楽やスポーツを楽しめる機会や環境がある」と回答した割合が多い結果となっています。



### ①全体

一関市に住みたいと思う人を増やす方法について尋ねた結果を、問13で回答された就職後に住みたい場所ごとに分け、全体、中学生(男女別)、高校生(男女別)ごとに示しています。

全体の結果を見ると、就職後、一関市に住みたいと回答されている方は「様々な種類の仕事や安定して働くことのできる仕事がある」と回答した割合が最も多くなっている一方、一関市以外に住みたいと回答されている方は「買い物や飲食を楽しむことができ、まちににぎわいがある」と回答された方が多い結果となっています。

### 1) - 関市に住みたい



※複数回答のため、合計は100%にならない

## ②中学生

### 1) 男性

男性の結果を見ると、就職後、「一関市に住みたい」と回答されている方は「様々な種類の仕事や安定して働くことのできる仕事がある」と回答した割合が最も多くなっている一方、「一関市以外に住みたい」と回答されている方は「自分の趣味、娯楽やスポーツを楽しめる機会や環境がある」と回答された方が多い結果となっています。



※複数回答のため、合計は100%にならない

#### 2) 女性

女性の結果を見ると、就職後、一関市に住みたいと回答されている方は「様々な種類の仕事や安定して働くことのできる仕事がある」と回答した割合が最も多くなっている一方、一関市以外に住みたいと回答されている方は「自分の趣味、娯楽やスポーツを楽しめる機会や環境がある」と回答された方が多い結果となっています。



※複数回答のため、合計は100%にならない

#### ③高校生

#### 1) 男性

男性の結果を見ると、就職後、一関市に住みたいと回答されている方は「様々な種類の仕事や安定して働くことのできる仕事がある」と回答した割合が最も多くなっている一方、一関市以外に住みたいと回答されている方は「自分の趣味、娯楽やスポーツを楽しめる機会や環境がある」と回答された方が多い結果となっています。



※複数回答のため、合計は100%にならない

#### 2) 女性

女性の結果を見ると、就職後、一関市に住みたいと回答されている方は「様々な種類の仕事や安定して働くことのできる仕事がある」と回答した割合が最も多くなっている一方、一関市以外に住みたいと回答されている方は「買い物や飲食を楽しむことができ、まちににぎわいがある」と回答された方が多い結果となっています。



※複数回答のため、合計は100%にならない

【参考資料No.8】 令和5年度第3回総合計画審議会 令和6年3月15日(金)

ー関市総合戦略策定に係る アンケート調査結果報告書

> 令和2年3月 一関市

# 目次

| 1. 調査概要               | 1  |
|-----------------------|----|
| (1)調査目的               | 1  |
| (2)調査の概要