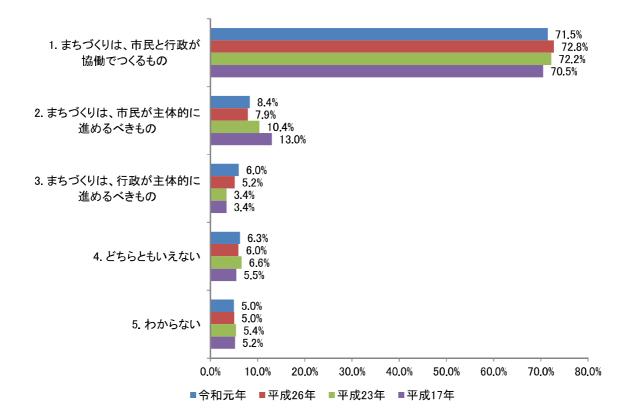

| H17                                                                                         | H23                                                                                            | H26                                                                                                                                                                      | R1                                                                                                                                            |
|---------------------------------------------------------------------------------------------|------------------------------------------------------------------------------------------------|--------------------------------------------------------------------------------------------------------------------------------------------------------------------------|-----------------------------------------------------------------------------------------------------------------------------------------------|
|                                                                                             |                                                                                                |                                                                                                                                                                          | 問41 問40で「1.聞いたことがあり、意味も知っている」と答えた方にお聞きします。今後、多様な性への理解を進めるために何が必要だと思いますか。(あてはまるもの3つまで選択)                                                       |
|                                                                                             |                                                                                                | [問17]国内の研究者グループが一関市を含む北上山地を1 L C (国際リニアコライダー) 計画の国内候補地に決定しました。一関市では1 L Cの実現を目指し、市民への普及啓発、国内外への情報発信などに取り組んでいます。あなたは1 L Cの実現に伴って地域にどのようなことを期待しますか。次の中から1つだけ選び、番号に○をつけて下さい。 | 問43 一関市を含む北上高地が1LC (国際リニアコライダー) 計画の国内候補地となっています。一関市では1LCの実現を目指し、市民への普及啓発、国内外への情報発信などに取り組んでいます。あなたは1LCの実現に伴って地域にどのようなことを期待しますか。(あてはまるもの3つまで選択) |
| [問24] あなたは、一関市が仙台・盛岡間の中核都市としての機能を果たしていくために、どういう分野に力を入れていくべきとお考えですか。次の中から2つまで選び、番号に○をつけて下さい。 | [問15] 一関市が中東北(岩手県南から仙台北部までの地域)の拠点として発展していくために、どういう分野に力を入れていくべきとお考えですか。次の中から2つまで選び、番号に○をつけて下さい。 | [問18] 一関市が中東北(岩手県南から宮城県北までの地域)の拠点として発展していくために、どういう分野に力を入れていくべきとお考えですか。次の中から2つまで選び、番号に○をつけて下さい。                                                                           | 問45 岩手県南から宮城県北までの地域を中東北として発展させていくため、一関市の役割としてどういう分野に力を入れていくべきとお考えですか。(あてはまるもの3つまで選択)                                                          |
| [問17]一関市の農業振興のためには何が重要だとお考えですか。とくに効果が期待されるとお考えのものを、次の中から2つまで選び、番号に○をつけて下さい。                 |                                                                                                |                                                                                                                                                                          |                                                                                                                                               |
| [問18]一関市の工業振興のためには何が重要だとお考えですか。とくに効果が期待されるとお考えのものを、次の中から2つまで選び、番号に○をつけて下さい。                 |                                                                                                |                                                                                                                                                                          |                                                                                                                                               |
| [問20-1]一関市の観光振興のためには何が重要だとお考えですか。とくに効果が期待されるとお考えのち考えのものを、次の中から2つまで選び、番号に○をつけて下さい。           |                                                                                                |                                                                                                                                                                          |                                                                                                                                               |
| [問21] あなたは、市政全般について、市民の考えや意見がどの程度反映されていると思いますか。<br>次の中から1つだけ選び、番号に○をつけて下さい。                 | [問16] あなたは、市政全般について、市民の考えや意見がどの程度反映されていると思いますか。次の中から1つだけ選び、番号に○をつけて下さい。                        | [問19] あなたは、市政全般について、市民の考えや意見がどの程度反映されていると思いますか。次の中から1つだけ選び、番号に○をつけて下さい。                                                                                                  | 問47 あなたは市政全般について、市民の考えや意見がどの程度反映されていると思いますか。(1つ選択)                                                                                            |
| [問 $22$ ]まちづくりに関する次の意見のうち、あなたの考えに最も近いものを $1$ つだけ選び、番号に $\delta$ っけて下さい。                     | [問17] まちづくりに関する次の意見のうち、あなたの考えに最も近いものを1つだけ選び、番号に○をつけて下さい。                                       | [問20] まちづくりに関する次の意見のうち、あなたの考えに最も近いものを $1$ つだけ選び、番号に $\odot$ をつけて下さい。                                                                                                     | 問48 まちづくりに関する次の意見のうち、あなたの考えに近いのはどれですか。 (1つ選択)                                                                                                 |