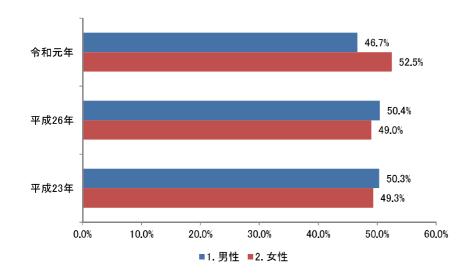

分野をベースとして類似の分野を統合し、14 の分野に分類、整理しました。間 51 の回答内容を、この 14 分野で分類、集計しています。なお、一人の回答で複数の分野に該当する場合は、分解せずに複数の分野で重複して集計しています。

最も多かった分野は「子育て、教育」の 196 件で、「産業」が 191 件、「雇用」が 149 件と続いています。

| 分野                 | 件数     |
|--------------------|--------|
| 子育て、教育             | 196    |
| 産業                 | 191    |
| 雇用                 | 149    |
| インフラ関係             | 123    |
| 移住定住、結婚支援          | 121    |
| 医療、福祉、健康           | 109    |
| 観光                 | 52     |
| 自然・公園・緑化・環境        | 43     |
| 安全対策               | 23     |
| 住環境・景観・水道          | 21     |
| 地域づくり活動            | 20     |
| 生涯学習・文化芸術、スポーツ・文化財 | 18     |
| 都市間交流、国際交流         | 10     |
| その他(未分類)           | 121    |
| 計                  | 1, 197 |

# (2) 中学生・高校生アンケート

# 問1 あなたの性別を教えてください。(1つ選択)

「女性」が52.5%、「男性」が46.7%となっています。



有効回答数=913

# 問2 現在お住まいの地域を教えてください。(1つ選択)

「一関地域」が47.2%と最も多く、「花泉地域」が8.5%、「大東地域」が7.1%と続いています。また、「一関市以外」と選択された方の居住地域は「奥州市」、「北上市」、「平泉町」が上位に上がっています。前回調査時と同様に、「一関地域」が最も高い割合を示しています。



有効回答数=913



### 問4 学校名をお書きください。

#### 中学校

「一関市立磐井中学校」が 15.4%と最も多く、「岩手県立一関第一高等学校附属中学校」が 9.4%、「一関市立藤沢中学校」が 8.7%と続いています。



有効回答数=403

### 髙校

「岩手県立一関第一高等学校」が23.7%と最も多く、「岩手県立一関第二高等学校」が16.1%、「岩手県立千厩高等学校」が14.3%と続いています。



有効回答数=497

# 問6 就職はどの時期にしたいと考えていますか。(1つ選択)

「大学卒業後に就職」が 41.6%と最も多く、「高校卒業後に就職」が 29.6%、「専門学校卒業時に就職」が 18.7%と続いています。



有効回答数=913

### 問8 あなたは将来、どのような職業につきたいですか。(1つ選択)

「医療・保健関係」が 15.5% と最も多く、「各種団体職員・公務員」が 10.2%、「工業・製造関係」が 9.8% と続いています。

前回調査時と同様に、「医療・保健関係」が最も高い割合を示しています。



有効回答数=911



# 問11 あなたは将来、どの地域への就職を希望しますか。(1つ選択)

「仙台方面」が 25.6%と最も多く、「東京方面」が 25.2%、「岩手県内の近隣市町」が 18.1%と続いています。

前回調査時と同様に「仙台方面」が最も