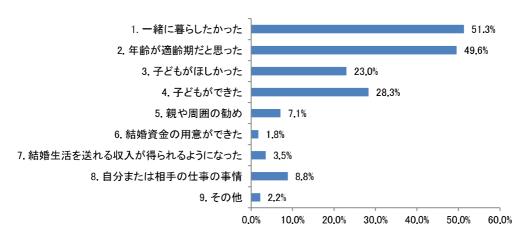

### [参考資料Nº4] 令和5年度第3回総合計画審議会 令和6年3月15日(金)

アンケート項目の推移(結婚・出生・子育てに関するアンケート)

|                                         | H27                                                         | R1                                                                            |
|-----------------------------------------|-------------------------------------------------------------|-------------------------------------------------------------------------------|
| 3 1                                     | あなたの性別をお答え下さい。 (1つに○)                                       | 問1 あなたの性別を教えてください。(1つ選択)                                                      |
| 周2                                      | あなたの年齢は、おいくつですか。(直接ご記入下さい)                                  | 問2 あなたの年齢はおいくつですか。(1つ選択)                                                      |
| E 33                                    | あなたのお住まいの地域はどこですか。 (1つに○)                                   | 問3 あなたのお住まいの地域はどちらですか。 (1つ選択)                                                 |
| 9 🖺                                     | あなたは、現在、結婚されていますか。(1つに○)                                    | 問4 あなたは、現在結婚されていますか。(1つ選択)                                                    |
|                                         |                                                             | 問5 現在、同居されている方がいらっしゃいますか。(1つ選択)                                               |
| <b>[</b> ]                              | あなたの家族構成について伺います。( $1っに\bigcirc)$                           | 問6 問5で「1.いる」を選んだ方にうかがいます。現在どなたと同居されていますか。あなたからみた続柄をお答えください。(あてはまるものすべて選択)     |
|                                         |                                                             | 問7 あなたの居住形態はどれですか。(1つ選択)                                                      |
| 8                                       | あなたの年収について伺います。(結婚している方は配偶者の年収も含む)( $1$ つに $\bigcirc$ )     | 問9 あなたの年収についてうかがいます。あてはまるものをお選びください。(1つ選択)                                    |
| 周 4                                     | あなたの就労の状況について伺います。(1つに○ (兼業の方は主たる方に○))                      |                                                                               |
| 日 2                                     | あなたの勤務先、通学先はどちらですか。(1つに○ (複数ある方は主たる方に○))                    | 問10 あなたの就労状況を教えてください。(1つ選択)                                                   |
|                                         |                                                             | 問12 問10で「1.正社員・正職員」~「4.自営業主、家族従事者」を選んだ方にうかがいます。                               |
|                                         |                                                             |                                                                               |
|                                         |                                                             | 問13 問10で「1.正社員・正職員」~「4.自営業主、家族従事者」を選んだ方にうかがいます。<br>あなたの通勤時間は片道どれくらいですか。(1つ選択) |
| 6 🗉                                     | あなたは一関市にお住まいになってどれくらいになりますか。 (1つに○)                         |                                                                               |
| 臣                                       | 0 あなたのお住まいの形式を以下よりお選び下さい。 (1つに○)                            |                                                                               |
| 周11                                     | 1 あなたは、現在お住まいの地域の住み心地をどのように感じていますか。                         |                                                                               |
| 周12                                     | 2 あなたは、現在のお住まいの地域にこれからも住み続けたいと思いますか。                        |                                                                               |
| (1                                      | (1つに○をし、その理由をご記入ください。)                                      |                                                                               |
| [H] 1<br>(1)                            | 13 転出(転居)する可能性があるとした場合、どこに住みたいですか。<br>(1つに○をし、地域名をご記入ください。) |                                                                               |
|                                         |                                                             | 問14  [★【全員】お答えください」あなたは、夫婦間での家事や育児の負担は、どのようであれ                                |
|                                         |                                                             | ばよいと思いますか。 ※配偶者がいない方は、いると仮定してお答えください。(1つ選択)                                   |
|                                         |                                                             | 問15 [★【全員】お答えください] 結婚生活をスタートさせるにあたり、必要な夫婦の合計年収                                |
|                                         |                                                             | はどのくらいだと思いますか。(1つ選択)                                                          |
| ======================================= | 4 結婚された(する)時期は、希望どおりの年齢でしたか。(1つに○)                          |                                                                               |
| 三<br>三                                  | 5 結婚されたのは何歳のときですか。(1つに○)                                    | 問16 結婚されたのは何歳のときですか。その年齢をお書きください。                                             |
| = 1                                     | 6 結婚を決めた直接的なきっかけはどのようなことですか。(あてはまるものすべてに○)                  | 問17 結婚時期を決めた要因として大きかったものはどれですか。(あてはまるものすべて選択)                                 |
|                                         |                                                             | 問19 問17で2つ以上選択された方にうかがいます。選んだ選択肢の中で、最も大きな要因だったものはどれですか。選択肢の番号をお答えください。(1つ選択)  |
|                                         |                                                             |                                                                               |