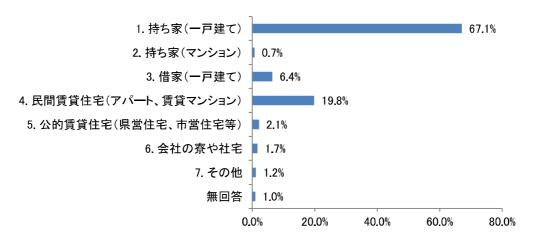

### [参考資料Nº4] 令和5年度第3回総合計画審議会 令和6年3月15日(金)

アンケート項目の推移(結婚・出生・子育てに関するアンケート)

|                                         | H27                                                         | R1                                                                            |
|-----------------------------------------|-------------------------------------------------------------|-------------------------------------------------------------------------------|
| 3 1                                     | あなたの性別をお答え下さい。 (1つに○)                                       | 問1 あなたの性別を教えてください。(1つ選択)                                                      |
| 周2                                      | あなたの年齢は、おいくつですか。(直接ご記入下さい)                                  | 問2 あなたの年齢はおいくつですか。(1つ選択)                                                      |
| E 33                                    | あなたのお住まいの地域はどこですか。 (1つに○)                                   | 問3 あなたのお住まいの地域はどちらですか。 (1つ選択)                                                 |
| 9 🖺                                     | あなたは、現在、結婚されていますか。(1つに○)                                    | 問4 あなたは、現在結婚されていますか。(1つ選択)                                                    |
|                                         |                                                             | 問5 現在、同居されている方がいらっしゃいますか。(1つ選択)                                               |
| <b>[</b> ]                              | あなたの家族構成について伺います。( $1っに\bigcirc)$                           | 問6 問5で「1.いる」を選んだ方にうかがいます。現在どなたと同居されていますか。あなたからみた続柄をお答えください。(あてはまるものすべて選択)     |
|                                         |                                                             | 問7 あなたの居住形態はどれですか。(1つ選択)                                                      |
| 8                                       | あなたの年収について伺います。(結婚している方は配偶者の年収も含む)( $1$ つに $\bigcirc$ )     | 問9 あなたの年収についてうかがいます。あてはまるものをお選びください。(1つ選択)                                    |
| 周 4                                     | あなたの就労の状況について伺います。(1つに○ (兼業の方は主たる方に○))                      |                                                                               |
| 日 2                                     | あなたの勤務先、通学先はどちらですか。(1つに○ (複数ある方は主たる方に○))                    | 問10 あなたの就労状況を教えてください。(1つ選択)                                                   |
|                                         |                                                             | 問12 問10で「1.正社員・正職員」~「4.自営業主、家族従事者」を選んだ方にうかがいます。                               |
|                                         |                                                             |                                                                               |
|                                         |                                                             | 問13 問10で「1.正社員・正職員」~「4.自営業主、家族従事者」を選んだ方にうかがいます。<br>あなたの通勤時間は片道どれくらいですか。(1つ選択) |
| 6 🗉                                     | あなたは一関市にお住まいになってどれくらいになりますか。 (1つに○)                         |                                                                               |
| 臣                                       | 0 あなたのお住まいの形式を以下よりお選び下さい。 (1つに○)                            |                                                                               |
| 周11                                     | 1 あなたは、現在お住まいの地域の住み心地をどのように感じていますか。                         |                                                                               |
| 周12                                     | 2 あなたは、現在のお住まいの地域にこれからも住み続けたいと思いますか。                        |                                                                               |
| (1                                      | (1つに○をし、その理由をご記入ください。)                                      |                                                                               |
| [H] 1<br>(1)                            | 13 転出(転居)する可能性があるとした場合、どこに住みたいですか。<br>(1つに○をし、地域名をご記入ください。) |                                                                               |
|                                         |                                                             | 問14  [★【全員】お答えください」あなたは、夫婦間での家事や育児の負担は、どのようであれ                                |
|                                         |                                                             | ばよいと思いますか。 ※配偶者がいない方は、いると仮定してお答えください。(1つ選択)                                   |
|                                         |                                                             | 問15 [★【全員】お答えください] 結婚生活をスタートさせるにあたり、必要な夫婦の合計年収                                |
|                                         |                                                             | はどのくらいだと思いますか。(1つ選択)                                                          |
| ======================================= | 4 結婚された(する)時期は、希望どおりの年齢でしたか。(1つに○)                          |                                                                               |
| 三<br>三                                  | 5 結婚されたのは何歳のときですか。(1つに○)                                    | 問16 結婚されたのは何歳のときですか。その年齢をお書きください。                                             |
| = 1                                     | 6 結婚を決めた直接的なきっかけはどのようなことですか。(あてはまるものすべてに○)                  | 問17 結婚時期を決めた要因として大きかったものはどれですか。(あてはまるものすべて選択)                                 |
|                                         |                                                             | 問19 問17で2つ以上選択された方にうかがいます。選んだ選択肢の中で、最も大きな要因だったものはどれですか。選択肢の番号をお答えください。(1つ選択)  |
|                                         |                                                             |                                                                               |