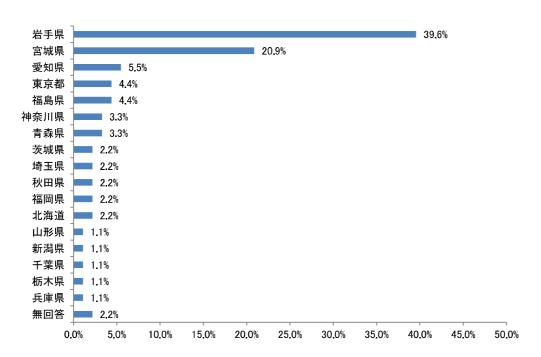

転出者に関するアンケート

# (1)設問別調査結果

#### 問1 あなたの性別を教えてください。(1つ選択)

「女性」が58.2%、「男性」が40.7%となっています。



n = 91

### 問2 あなたの年齢をお書きください。

5 歳年齢階級別にみると、「35 歳以上 40 歳未満」が 30.8%と最も多く、次いで「20 歳以上 25 歳未満」の 22.0%となっています。



n = 91

### 問3 あなたの就労状況を教えてください。(1つ選択)

「正社員・正職員」が 61.5% と最も多く、次いで「専業主婦・専業主夫」が 12.1% となっています。



n = 91

### 問5 あなたの家族構成は、次のどれですか。(1つ選択)

「単身世帯(ひとり暮らし)」と「親と子」が33.0%と最も多くなっています。



n=91

### 問7 一関市にはおおむね何年、お住まいになりましたか。(1つ選択)

「10 年から 20 年未満」が 30.8%と最も多く、次いで「1 年から 5 年未満」が 26.4%となっています。



n=91

### 問8 一関市でお住まいになられていた地域を教えてください。(1つ選択)

「一関地域」が58.2%と最も多く、次いで「千厩地域」が13.2%となっています。



n=91

問9 一関市でお住まいになられていたときの居住形態について教えてください。 (1つ選択)

「持ち家 (一戸建て)」が 51.6% と最も多く、次いで「民間賃貸住宅 (アパート、賃貸マンション)」が 24.2% となっています。



n = 91

問11 転出先の都道府県名と市区町村名をお書きください。

都道府県別にみると、「岩手県内」が 39.6%と最も多く、次いで「宮城県内」が 20.9% となっています。



n=91

問 12 勤務先の都道府県名と市区町村名をお書きください。(勤務されている方のみお書きください)

都道府県別にみると、「岩手県内」が 43.1%と最も多く、次いで「宮城県内」が 18.1% となっています。



n = 72

#### 問13 一関市から転出された主な理由は何ですか。(1つ選択)

「自分の仕事の都合」が 44.0%と最も多く、次いで「結婚のため」が 20.9%となっています。また、「自分の仕事の都合」と「配偶者の仕事の都合」を合わせると 6 割を超えています。



n = 91

問 15 問 13 で「1. 自分の仕事の都合」または「2. 配偶者の仕事の都合」を選んだ方にうかがいます。仕事の都合の具体的な内容は何ですか。(1 つ選択)

「転勤」が53.6%と最も多く、次いで「就職」が23.2%となっています。



n=56

問 17 現在のお住まいを決める際に、重視した居住環境は何ですか。(あてはまるもの 3 つまで選択)

「勤務先に近い」が 50.6% と最も多く、次いで「住宅の物件や価格」が 28.1% となっています。



n=89

※複数回答のため、合計は100%にならない

### 転出者に関するアンケート【設問別】

問 19 現在お住まいの市区町村と比べて、一関市の生活環境の満足度をうかがいます。次の各項目について、1「非常に不満」 $\sim 5$ 「非常に満足」の5段階評価で、あてはまる番号を1つ選択してください。

「非常に不満」または「不満」が選択された割合は「娯楽・余暇での楽しみ」が 55.0% と最も多く、「働く場の多さ」が 46.2%と続いています。

「非常に満足」または「満足」が選択された割合は「自然環境」が 68.2%と最も多く、「治安・防犯」が 44.0%と続いています。



問2