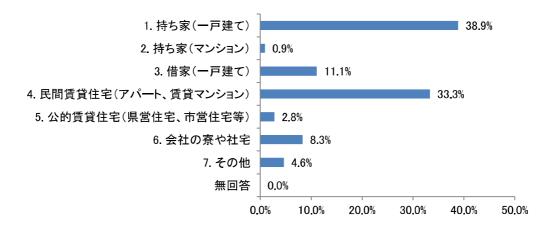

### [参考資料Nº4] 令和5年度第3回総合計画審議会 令和6年3月15日(金)

アンケート項目の推移(結婚・出生・子育てに関するアンケート)

|                                         | H27                                                         | R1                                                                            |
|-----------------------------------------|-------------------------------------------------------------|-------------------------------------------------------------------------------|
| 3 1                                     | あなたの性別をお答え下さい。 (1つに○)                                       | 問1 あなたの性別を教えてください。(1つ選択)                                                      |
| 周2                                      | あなたの年齢は、おいくつですか。(直接ご記入下さい)                                  | 問2 あなたの年齢はおいくつですか。(1つ選択)                                                      |
| E 33                                    | あなたのお住まいの地域はどこですか。 (1つに○)                                   | 問3 あなたのお住まいの地域はどちらですか。 (1つ選択)                                                 |
| 9 🖺                                     | あなたは、現在、結婚されていますか。(1つに○)                                    | 問4 あなたは、現在結婚されていますか。(1つ選択)                                                    |
|                                         |                                                             | 問5 現在、同居されている方がいらっしゃいますか。(1つ選択)                                               |
| <b>[</b> ]                              | あなたの家族構成について伺います。( $1っに\bigcirc)$                           | 問6 問5で「1.いる」を選んだ方にうかがいます。現在どなたと同居されていますか。あなたからみた続柄をお答えください。(あてはまるものすべて選択)     |
|                                         |                                                             | 問7 あなたの居住形態はどれですか。(1つ選択)                                                      |
| 8                                       | あなたの年収について伺います。(結婚している方は配偶者の年収も含む)( $1$ つに $\bigcirc$ )     | 問9 あなたの年収についてうかがいます。あてはまるものをお選びください。(1つ選択)                                    |
| 周 4                                     | あなたの就労の状況について伺います。(1つに○ (兼業の方は主たる方に○))                      |                                                                               |
| 日 2                                     | あなたの勤務先、通学先はどちらですか。(1つに○ (複数ある方は主たる方に○))                    | 問10 あなたの就労状況を教えてください。(1つ選択)                                                   |
|                                         |                                                             | 問12 問10で「1.正社員・正職員」~「4.自営業主、家族従事者」を選んだ方にうかがいます。                               |
|                                         |                                                             |                                                                               |
|                                         |                                                             | 問13 問10で「1.正社員・正職員」~「4.自営業主、家族従事者」を選んだ方にうかがいます。<br>あなたの通勤時間は片道どれくらいですか。(1つ選択) |
| 6 🗉                                     | あなたは一関市にお住まいになってどれくらいになりますか。 (1つに○)                         |                                                                               |
| 臣                                       | 0 あなたのお住まいの形式を以下よりお選び下さい。 (1つに○)                            |                                                                               |
| 周11                                     | 1 あなたは、現在お住まいの地域の住み心地をどのように感じていますか。                         |                                                                               |
| 周12                                     | 2 あなたは、現在のお住まいの地域にこれからも住み続けたいと思いますか。                        |                                                                               |
| (1                                      | (1つに○をし、その理由をご記入ください。)                                      |                                                                               |
| [H] 1<br>(1)                            | 13 転出(転居)する可能性があるとした場合、どこに住みたいですか。<br>(1つに○をし、地域名をご記入ください。) |                                                                               |
|                                         |                                                             | 問14  [★【全員】お答えください」あなたは、夫婦間での家事や育児の負担は、どのようであれ                                |
|                                         |                                                             | ばよいと思いますか。 ※配偶者がいない方は、いると仮定してお答えください。(1つ選択)                                   |
|                                         |                                                             | 問15 [★【全員】お答えください] 結婚生活をスタートさせるにあたり、必要な夫婦の合計年収                                |
|                                         |                                                             | はどのくらいだと思いますか。(1つ選択)                                                          |
| ======================================= | 4 結婚された(する)時期は、希望どおりの年齢でしたか。(1つに○)                          |                                                                               |
| 三<br>三                                  | 5 結婚されたのは何歳のときですか。(1つに○)                                    | 問16 結婚されたのは何歳のときですか。その年齢をお書きください。                                             |
| = 1                                     | 6 結婚を決めた直接的なきっかけはどのようなことですか。(あてはまるものすべてに○)                  | 問17 結婚時期を決めた要因として大きかったものはどれですか。(あてはまるものすべて選択)                                 |
|                                         |                                                             | 問19 問17で2つ以上選択された方にうかがいます。選んだ選択肢の中で、最も大きな要因だったものはどれですか。選択肢の番号をお答えください。(1つ選択)  |
|                                         |                                                             |                                                                               |