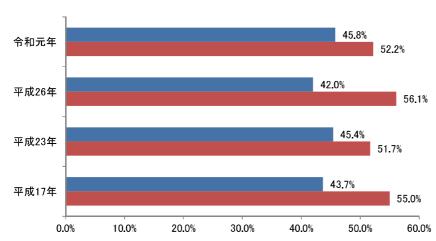

調査し、総合計画後期基本計画(令和3年度~令和7年度)を 策定する際の参考とする。

#### ③企業アンケート

一関市と産業経済面で関わりの深い岩手県南・宮城県北地域の事業所の企業経営者、あるいは現地 責任者の場からの意見について調査し、総合計画後期基本計画(令和3年度~令和7年度)を策定す る際の参考とする。

#### (2)調査の概要

#### ①市民アンケート

実施時期 令和元年10月4日から10月18日まで

対象者 一関市民 4,486 人 (18 歳以上の市民から無作為に抽出)

調査方法 調査票によるアンケート調査 (郵送法) ※マークシート式

#### ②中学生・高校生アンケート

実施時期 令和元年 10 月 4 日から 10 月 18 日まで

対象者 一関市内の中学校3年生と高校2年生

調査方法 調査票によるアンケート調査 (学校で配布・回収) ※マークシート式

#### ③企業アンケート

実施時期 令和元年10月4日から10月18日まで

対象者 岩手県南・宮城県北地域の企業

調査方法 調査票によるアンケート調査 (郵送法) ※マークシート式

#### (3)回収結果

#### ①市民アンケート

配布数:4,486人

回答数:1,628人(回収率36.3%)

#### ②中学生・高校生アンケート

配布数:913人

回答数:913人(回収率100.0%)

#### ③企業アンケ<del>ー</del>ト

配布数:146社

回答数:85社(回収率58.2%)

#### 2. 設問別調査結果

#### (1) 市民アンケート

#### ◆回答者の属性等に関する設問

#### 問1 あなたの性別を教えてください。(1つ選択)

性別構成は、「女性」が 52.2%、「男性」が 45.8% となっています。





有効回答数=1,628

#### 問2 あなたの年齢をお書きください。

年齢構成は、「25 歳以上 30 歳未満」が 9.3%と最も多く、「35 歳以上 40 歳未満」が 9.2%、「45 歳以上 50 歳未満」が 8.5%と続いています。



有効回答数=1,627



#### 問3 あなたの就労状況を教えてください。(1つ選択)

職業は、「正社員・正職員」が 41.7% と最も多く、「無職」が 13.3%、「パート・アルバイト」が 11.3% と続いています。



有効回答数=1,626



#### 問5 現在お住まいになられている地域を教えてください。(1つ選択)

居住地域は「一関地域」が 52.3%と最も多く、「千厩地域」が 9.5%、「大東地域」が 9.3%と続いています。

前回調査時と同様に「一関地域」が最も高い割合を示しています。「千厩地域」の割合が増加している 一方、「藤沢地域」の割合は減少しています。他の地域はほぼ横ばいとなっています。



有効回答数=1,628

#### 問6 あなたは、一関市の住みやすさについて、どのように感じていますか。(1つ選択)

「どちらかと言えば住みやすい」が 40.8%と最も多く、「どちらとも言えない」が 21.2%、「住みやすい」が 17.3%と続いています。

前回調査時と比較すると、「どちらかといえば住みやすい」の割合が増加し、「どちらかといえば住みにくい」の割合が減少しています。



有効回答数=1,628

#### ◆一関市の生活環境についての満足度に関する設問

問7 あなたは一関市の生活環境について、どのように感じていますか。項目ごとに1「非常に不満」 ~5「非常に満足」の5段階評価のうち、あてはまる番号を1つ選択してください。



#### 各項目の満足度の5段階評定の平