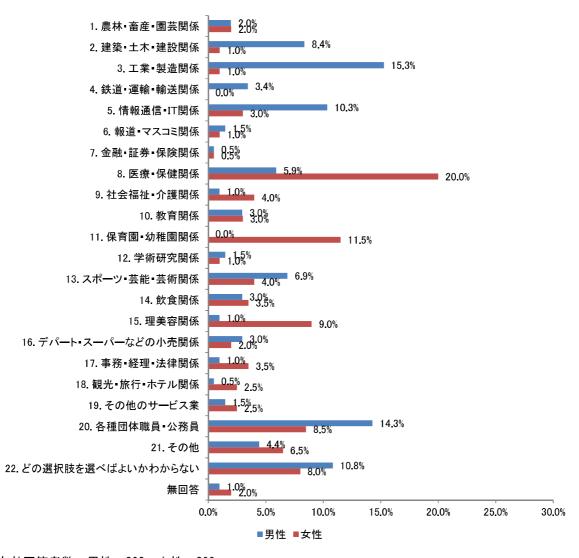

【参考資料№2】 令和5年度第3回総合計画審議会 令和6年3月15日(金)

アンケート項目の推移(中高生アンケート)

| H17                                                   | H93                                                                                                | H26                                                  | R1                                                                       |
|-------------------------------------------------------|----------------------------------------------------------------------------------------------------|------------------------------------------------------|--------------------------------------------------------------------------|
| [問1] あなたご自身のことについてお聞きします。<br>性別                       | [問1] あなたご自身のことについてお聞きします。<br>性別                                                                    | [問1] あなたご自身のことについてお聞きします。<br>性別                      | 問1 あなたの性別を教えてください。 (1つ選択)                                                |
|                                                       | 住所                                                                                                 | 住所                                                   | 問2 現在お住まいの地域を教えてください。(1<br>つ選択)                                          |
| 卒業後の進路は、どのように考えていますか。                                 | 卒業後の進路は、どのように考えていますか。                                                                              | 卒業後の進路は、どのように考えていますか。                                |                                                                          |
|                                                       |                                                                                                    |                                                      | 401.                                                                     |
|                                                       |                                                                                                    |                                                      | 問 6 就職はどの時期にしたいと考えていますか。<br>(1つ選択)                                       |
| あなたはどのような職業につきたいですか。                                  | あなたはどのような職業につきたいですか。<br>(1つだけ○)                                                                    | あなたはどのような職業につきたいですか。 $(1$ っだけ $\bigcirc$ )           | 問8 あなたは将来、どのような職業につきたいで<br>すか。 (1つ選択)                                    |
| [問2-1]将来、就職をする場合、どの地域を希望しますか。次の中から1つだけ選び、番号に○をつけて下さい。 | $[ \Pi 2 - 1 ]$ 一関市と藤沢町(この地域)は9月に合併しますが、将来、どの地域への試職を希望しますか。次の中から $1$ つだけ選び、番号に $\bigcirc$ をつけて下さい。 | [問2-1] 将来、どの地域への就職を希望しますか。次の中から1つだけ選び、番号に○をつけて下さい。   | 問11 あなたは将来、どの地域への就職を希望しますか。(1つ選択)                                        |
| [問2-2]市内に就職を希望するのはなぜですか。次の中から2つまで選び、番号に○をつけて下さい。      | [問2-2] この地域に就職を希望するのはなぜですか。次の中から2つまで選び、番号に○をつけて下さい。                                                | [問2-2] 一関市に就職を希望するのはなぜですか。次の中から2つまで選び、番号に○をつけて下さい。   |                                                                          |
| [問2-2]市外に就職を希望するのはなぜですか。次の中から2つまで選び、番号に○をつけて下さい。      | [間2-2] この地域以外に就職を希望するのはなぜですか。次の中から2つまで選び、番号に○をつけて下さい。                                              | [問2-2] 一関市以外に就職を希望するのはなぜですか。次の中から2つまで選び、番号に○をつけて下さい。 |                                                                          |
|                                                       |                                                                                                    |                                                      | 問13 あなたが就職後に住みたい場所はどこですか。(1つ選択)                                          |
|                                                       |                                                                                                    |                                                      | 問14 問13で「1.一関市に住みたい」と答えた方にうかがいます。住みたいと思った理由は何ですか。<br>(あてはまるもの3つまで選択)     |
|                                                       |                                                                                                    |                                                      | 問16 問13で「2.一関市以外に住みたい」と答えた方にうかがいます。一関市以外に住みたいと思った理由は何ですか。(あてはまるもの3つまで選択) |
|                                                       |                                                                                                    |                                                      | 問18 問13でで「2.一関市以外に住みたい」と答え<br>た方にうかがいます。将来的に一関市に戻ってくる<br>考えはありますか。(1つ選択) |
|                                                       |                                                                                                    |                                                      | 問19 間18で「1.戻りたい」を選んだ場合は、その理由をお書きください。                                    |