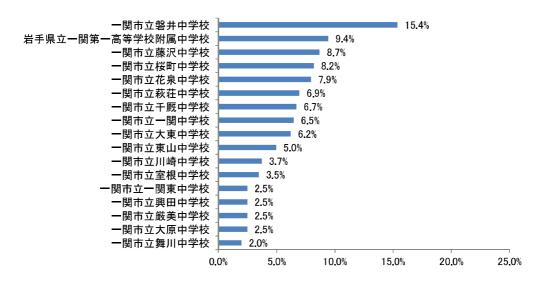

|
| 雇用                 | 149    |
| インフラ関係             | 123    |
| 移住定住、結婚支援          | 121    |
| 医療、福祉、健康           | 109    |
| 観光                 | 52     |
| 自然・公園・緑化・環境        | 43     |
| 安全対策               | 23     |
| 住環境・景観・水道          | 21     |
| 地域づくり活動            | 20     |
| 生涯学習・文化芸術、スポーツ・文化財 | 18     |
| 都市間交流、国際交流         | 10     |
| その他(未分類)           | 121    |
| 計                  | 1, 197 |

# (2) 中学生・高校生アンケート

# 問1 あなたの性別を教えてください。(1つ選択)

「女性」が52.5%、「男性」が46.7%となっています。



有効回答数=913

# 問2 現在お住まいの地域を教えてください。(1つ選択)

「一関地域」が47.2%と最も多く、「花泉地域」が8.5%、「大東地域」が7.1%と続いています。また、「一関市以外」と選択された方の居住地域は「奥州市」、「北上市」、「平泉町」が上位に上がっています。前回調査時と同様に、「一関地域」が最も高い割合を示しています。



有効回答数=913



### 問4 学校名をお書きください。

#### 中学校

「一関市立磐井中学校」が 15.4%と最も多く、「岩手県立一関第一高等学校附属中学校」が 9.4%、「一関市立藤沢中学校」が 8.7%と続いています。



有効回答数=403

### 髙校

「岩手県立一関第一高等学校」が23.7%と最も多く、「岩手県立一関第二高等学校」が16.1%、「岩手県立千厩高等学校」が14.3%と続いています。



有効回答数=497

# 問6 就職はどの時期にしたいと考えていますか。(1つ選択)

「大学卒業後に就職」が 41.6%と最も多く、「高校卒業後に就職」が 29.6%、「専門学校卒業時に就職」が 18.7%と続いています。



有効回答数=913

### 問8 あなたは将来、どのような職業につきたいですか。(1つ選択)

「医療・保健関係」が 15.5% と最も多く、「各種団体職員・公務員」が 10.2%、「工業・製造関係」が 9.8% と続いています。

前回調査時と同様に、「医療・保健関係」が最も高い割合を示しています。



有効回答数=911



# 問11 あなたは将来、どの地域への就職を希望しますか。(1つ選択)

「仙台方面」が 25.6%と最も多く、「東京方面」が 25.2%、「岩手県内の近隣市町」が 18.1%と続いています。

前回調査時と同様に「仙台方面」が最も高い割合を示しています。



有効回答数=913



# 問13 あなたが就職後に住みたい場所はどこですか。(1つ選択)

「一関市以外に住みたい」が 56.2%、「一関市に住みたい」が 21.2%、「わからない」が 22.2%となっています。



■ 1. 一関市に住みたい ■ 2. 一関市以外に住みたい ■ 3. わからない ■ 無回答

有効回答数=913

問 14 問 13 で「1. 一関市に住みたい」と答えた方にうかがいます。住みたいと思った理由は何ですか。 (あてはまるもの3つまで選択)

「住み慣れたまちだから」が 71.1%と最も多く、「友人や仲間がいるから」が 31.4