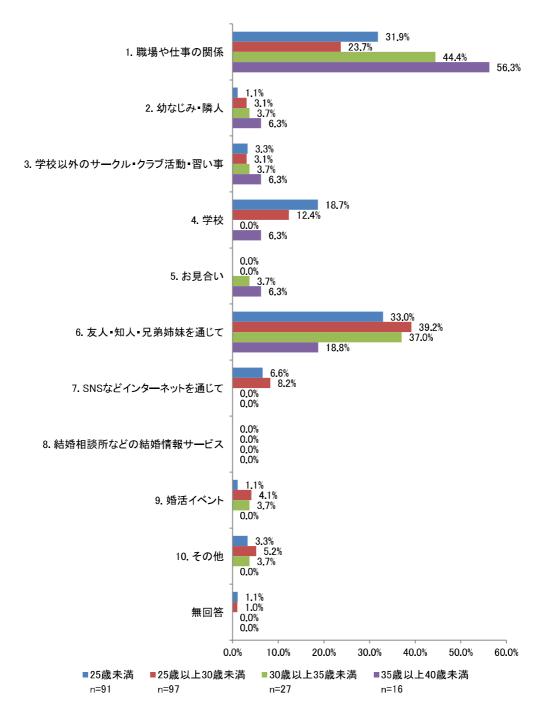

### [参考資料Nº4] 令和5年度第3回総合計画審議会 令和6年3月15日(金)

アンケート項目の推移(結婚・出生・子育てに関するアンケート)

|                                         | H27                                                         | R1                                                                            |
|-----------------------------------------|-------------------------------------------------------------|-------------------------------------------------------------------------------|
| 3 1                                     | あなたの性別をお答え下さい。 (1つに○)                                       | 問1 あなたの性別を教えてください。(1つ選択)                                                      |
| 周2                                      | あなたの年齢は、おいくつですか。(直接ご記入下さい)                                  | 問2 あなたの年齢はおいくつですか。(1つ選択)                                                      |
| E 33                                    | あなたのお住まいの地域はどこですか。 (1つに○)                                   | 問3 あなたのお住まいの地域はどちらですか。 (1つ選択)                                                 |
| 9 🖺                                     | あなたは、現在、結婚されていますか。(1つに○)                                    | 問4 あなたは、現在結婚されていますか。(1つ選択)                                                    |
|                                         |                                                             | 問5 現在、同居されている方がいらっしゃいますか。(1つ選択)                                               |
| <b>[</b> ]                              | あなたの家族構成について伺います。( $1っに\bigcirc)$                           | 問6 問5で「1.いる」を選んだ方にうかがいます。現在どなたと同居されていますか。あなたからみた続柄をお答えください。(あてはまるものすべて選択)     |
|                                         |                                                             | 問7 あなたの居住形態はどれですか。(1つ選択)                                                      |
| 8                                       | あなたの年収について伺います。(結婚している方は配偶者の年収も含む)( $1$ つに $\bigcirc$ )     | 問9 あなたの年収についてうかがいます。あてはまるものをお選びください。(1つ選択)                                    |
| 周 4                                     | あなたの就労の状況について伺います。(1つに○ (兼業の方は主たる方に○))                      |                                                                               |
| 日 2                                     | あなたの勤務先、通学先はどちらですか。(1つに○ (複数ある方は主たる方に○))                    | 問10 あなたの就労状況を教えてください。(1つ選択)                                                   |
|                                         |                                                             | 問12 問10で「1.正社員・正職員」~「4.自営業主、家族従事者」を選んだ方にうかがいます。                               |
|                                         |                                                             |                                                                               |
|                                         |                                                             | 問13 問10で「1.正社員・正職員」~「4.自営業主、家族従事者」を選んだ方にうかがいます。<br>あなたの通勤時間は片道どれくらいですか。(1つ選択) |
| 6 🗉                                     | あなたは一関市にお住まいになってどれくらいになりますか。 (1つに○)                         |                                                                               |
| 臣                                       | 0 あなたのお住まいの形式を以下よりお選び下さい。 (1つに○)                            |                                                                               |
| 周11                                     | 1 あなたは、現在お住まいの地域の住み心地をどのように感じていますか。                         |                                                                               |
| 周12                                     | 2 あなたは、現在のお住まいの地域にこれからも住み続けたいと思いますか。                        |                                                                               |
| (1                                      | (1つに○をし、その理由をご記入ください。)                                      |                                                                               |
| [H] 1<br>(1)                            | 13 転出(転居)する可能性があるとした場合、どこに住みたいですか。<br>(1つに○をし、地域名をご記入ください。) |                                                                               |
|                                         |                                                             | 問14  [★【全員】お答えください」あなたは、夫婦間での家事や育児の負担は、どのようであれ                                |
|                                         |                                                             | ばよいと思いますか。 ※配偶者がいない方は、いると仮定してお答えください。(1つ選択)                                   |
|                                         |                                                             | 問15 [★【全員】お答えください] 結婚生活をスタートさせるにあたり、必要な夫婦の合計年収                                |
|                                         |                                                             | はどのくらいだと思いますか。(1つ選択)                                                          |
| ======================================= | 4 結婚された(する)時期は、希望どおりの年齢でしたか。(1つに○)                          |                                                                               |
| 三<br>三                                  | 5 結婚されたのは何歳のときですか。(1つに○)                                    | 問16 結婚されたのは何歳のときですか。その年齢をお書きください。                                             |
| = 1                                     | 6 結婚を決めた直接的なきっかけはどのようなことですか。(あてはまるものすべてに○)                  | 問17 結婚時期を決めた要因として大きかったものはどれですか。(あてはまるものすべて選択)                                 |
|                                         |                                                             | 問19 問17で2つ以上選択された方にうかがいます。選んだ選択肢の中で、最も大きな要因だったものはどれですか。選択肢の番号をお答えください。(1つ選択)  |
|                                         |                                                             |                                                                               |