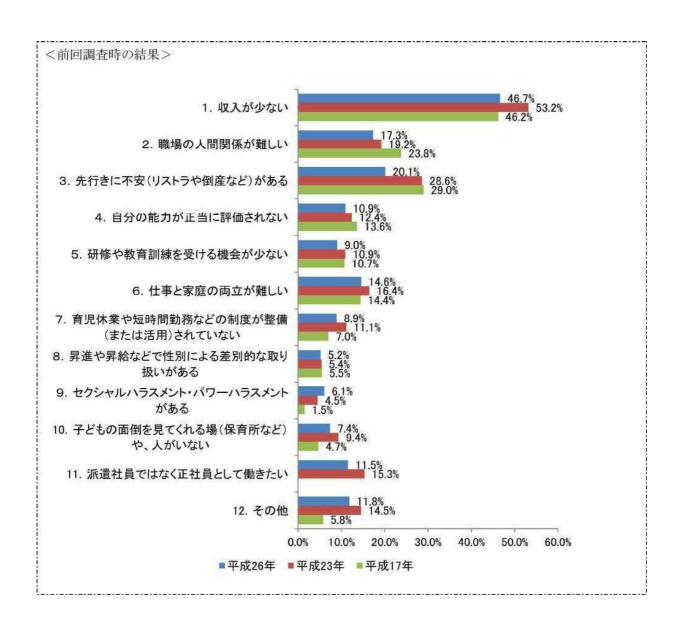

| H17                                                                                                                                                                                 | H23                                                                                                           | H26                                                                                                           | R1                                                                                                                                                     |
|-------------------------------------------------------------------------------------------------------------------------------------------------------------------------------------|---------------------------------------------------------------------------------------------------------------|---------------------------------------------------------------------------------------------------------------|--------------------------------------------------------------------------------------------------------------------------------------------------------|
| [問5] 青少年の非行や犯罪、いじめ、働かない若者などが大きな社会問題となっています。子供たちを心豊かな人に育てるため、どのようなことに力を入れるべきでしょうか。次の中から2つまで選び、番号に○をつけて下さい。<br>[問6] 高齢になって寝たきりになった場合、あなたは、できることなら誰に介護されるのを望みますか。次の中から1つだけ選び、番号に○をつけて下 |                                                                                                               |                                                                                                               |                                                                                                                                                        |
| °.2 W                                                                                                                                                                               |                                                                                                               | [問6] 自治体や企業は少子化対策として何に力を入れるべきだと思いますか。次の中から2つまで選び、番号に○をつけてください。                                                | # # # # # # # # # # # # # # # # # # #                                                                                                                  |
|                                                                                                                                                                                     |                                                                                                               |                                                                                                               | 問9                                                                                                                                                     |
|                                                                                                                                                                                     |                                                                                                               |                                                                                                               | 問13 幅広い年齢層に対して生涯学習・スポーツへの参加を推進するためには、どのような取り組みが必要だと思いますか。(あてはまるもの3つまで選択)         択)         問15 高齢化社会が進行する中であなたが不安に思っていること、困っていることは何ですか。(あてはまるものすべて選択) |
| [問9]地球温暖化が深刻な環境問題となっています。温暖化を防止するために行政や住民、事業所では、どんな取り組みを進めることが必要だと考えますか。とくに、重要だと思うものを次の中から2つまで選び、番号に○をつけて下さい。                                                                       | [問5] 地球温暖化が深刻な環境問題となっています。温暖化を防止するために行政や住民、事業所では、どんな取り組みを進めることが必要だと考えますか。特に、重要だと思うものを次の中から2つまで選び、番号に○をつけて下さい。 | [問7] 地球温暖化が深刻な環境問題となっています。温暖化を防止するために行政や住民、事業所では、どんな取り組みを進めることが必要だと考えますか。特に、重要だと思うものを次の中から2つまで選び、番号に○をつけて下さい。 | 問17 地球温暖化が深刻な環境問題となっています。温暖化を防止するために行政や市民、事業所ではどのような取り組みを進めることが必要だと考えますか。特に重要だと思うものをお選びください。(あてはまるもの3つまで選択)                                            |
| [問14] 現在、働いている方にうかがいます。あなたの職場は働きやすい環境にあると思いますか。次の中から1つだけ選び、番号に○をつけて下さい。 [問15] あなたは、働いている環境に不満や悩みがありますか。次の中からあてはまるものをすべて選び、番号に○をつけて下さい。                                              | [問6] あなたは、働いている環境に不満や悩みがありますか。次の中から当てはまるものをすべて選び、番号に○をつけて下さい。                                                 | [問8] あなたは、働いている環境に不満や悩みがありますか。次の中から当てはまるものをすべて選び、番号に○をつけて下さい。                                                 | 問19 あなたは働いている環境に不満や悩みがありますか。(あてはまるものすべて選択)                                                                                                             |