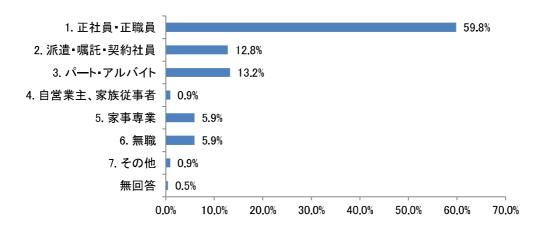

n = 219

## 問35 あなたにとって理想の子どもの数は何人ですか。(1つ選択)

「3人」が 49.8%と最も多く、次いで「2人」が 41.1%となっており、問 34 の結果と 比較すると実際の子どもの数より多い結果となっています。



n = 219

## 間36 初めてお子さんをお持ちになった年齢をお書きください。

「25 歳以上 30 歳未満」が 38.4%と最も多く、次いで「20 歳以上 25 歳未満」が 34.2% となっており、7割以上の方が 20 歳代となっています。



n = 219

問37 あなたが子育てをするにあたり、頼れる親族の方は身近にいますか。(1つ選択)

「自分または配偶者の親などの親族と近居しており、頼ることができる」が 47.9%と最も多く、次いで「自分または配偶者の親など親族と同居しており、頼ることができる」が 32.4%となっており、頼ることができると回答した方は8割を超えています。



n = 219

問 38 2人目以降のお子さんについてうかがいます。お子さんが1人の方は2人目以降の 出産について支障になると想定されること、2人以上お子さんがいる方は出産前に支障だ と感じていたことはどのようなことですか。(あてはまるものすべて選択)

「出産・育児・教育にお金がかかる」が 60.3%と最も多く、次いで「出産・育児で仕事から離れることによる減収」が 38.8%となっており、経済的な理由が支障になっているとみられます。



n=219 ※複数回答のため、合計は100%にならない

問 40 第1子出産前の就労状況を教えてください。 ※男性の方は、配偶者の状況についてお答えください。(1つ選択)

「正社員・正職員」が 59.8%と最も多く、次いで「パート・アルバイト」が 13.2%となっています。



n = 219

問 42 第1子出産後の就労状況を教えてください。 ※男性の方は、配偶者の状況についてお答えください。

「正社員・正職員」が37.9%と最も多く、次いで「パート・アルバイト」が23.7%となっています。また、問40の結果と比較すると「正社員・正職員」の割合が下がり、「パート・アルバイト」、「家事専業」の割合が上昇しています。



n = 219

問 44 問 42 で「1. 正社員・正職員」から「4. 自営業主、家族従事者」を選んだ方にうかがいます。出産後どのくらいの期間で就労されましたか。〇年〇か月のようにお書きください。

「1 年以上 2 年未満」が 31.1% と最も多く、次いで「1 年未満」が 24.5% となっており、 半数以上の方が 2 年未満と回答しています。



n = 151

★以下の問45から問52までの設問は、【子どもがいない】方のみお答えください。

#### 問45 あなたにとって理想の子どもの数は何人ですか。(1つ選択)

「2人」が54.7%と最も多く、次いで「3人」が25.0%となっています。



n = 192

問 46 問 45 で「1人」から「5人以上」を選んだ方にうかがいます。理想的には何歳くらいで子ども(第 1 子)を持ちたいと思いますか。実際にどうであるかは別として、あなたにとって理想の年齢をお書きください。

「25 歳以上 30 歳未満」が 37.4%と最も多く、次いで「30 歳以上 35 歳未満」が 30.7% となっており、20 代後半から 30 代前半の回答が約 7割となっています。



n = 163

問 47 出産や子育てについて、支障になりそうだと感じることはどのようなことですか。 (あてはまるものすべて選択)

「出産・育児・教育にお金がかかる」が 67.7%と最も多く、