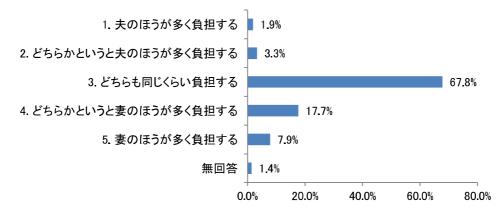

### [参考資料Nº4] 令和5年度第3回総合計画審議会 令和6年3月15日(金)

アンケート項目の推移(結婚・出生・子育てに関するアンケート)

|                                         | H27                                                         | R1                                                                            |
|-----------------------------------------|-------------------------------------------------------------|-------------------------------------------------------------------------------|
| 3 1                                     | あなたの性別をお答え下さい。 (1つに○)                                       | 問1 あなたの性別を教えてください。(1つ選択)                                                      |
| 周2                                      | あなたの年齢は、おいくつですか。(直接ご記入下さい)                                  | 問2 あなたの年齢はおいくつですか。(1つ選択)                                                      |
| E 33                                    | あなたのお住まいの地域はどこですか。 (1つに○)                                   | 問3 あなたのお住まいの地域はどちらですか。 (1つ選択)                                                 |
| 9 🖺                                     | あなたは、現在、結婚されていますか。(1つに○)                                    | 問4 あなたは、現在結婚されていますか。(1つ選択)                                                    |
|                                         |                                                             | 問5 現在、同居されている方がいらっしゃいますか。(1つ選択)                                               |
| <b>[</b> ]                              | あなたの家族構成について伺います。( $1っに\bigcirc)$                           | 問6 問5で「1.いる」を選んだ方にうかがいます。現在どなたと同居されていますか。あなたからみた続柄をお答えください。(あてはまるものすべて選択)     |
|                                         |                                                             | 問7 あなたの居住形態はどれですか。(1つ選択)                                                      |
| 8                                       | あなたの年収について伺います。(結婚している方は配偶者の年収も含む)( $1$ つに $\bigcirc$ )     | 問9 あなたの年収についてうかがいます。あてはまるものをお選びください。(1つ選択)                                    |
| 周 4                                     | あなたの就労の状況について伺います。(1つに○ (兼業の方は主たる方に○))                      |                                                                               |
| 日 2                                     | あなたの勤務先、通学先はどちらですか。(1つに○ (複数ある方は主たる方に○))                    | 問10 あなたの就労状況を教えてください。(1つ選択)                                                   |
|                                         |                                                             | 問12 問10で「1.正社員・正職員」~「4.自営業主、家族従事者」を選んだ方にうかがいます。                               |
|                                         |                                                             |                                                                               |
|                                         |                                                             | 問13 問10で「1.正社員・正職員」~「4.自営業主、家族従事者」を選んだ方にうかがいます。<br>あなたの通勤時間は片道どれくらいですか。(1つ選択) |
| 6 🗉                                     | あなたは一関市にお住まいになってどれくらいになりますか。 (1つに○)                         |                                                                               |
| 臣                                       | 0 あなたのお住まいの形式を以下よりお選び下さい。 (1つに○)                            |                                                                               |
| 周11                                     | 1 あなたは、現在お住まいの地域の住み心地をどのように感じていますか。                         |                                                                               |
| 周12                                     | 2 あなたは、現在のお住まいの地域にこれからも住み続けたいと思いますか。                        |                                                                               |
| (1                                      | (1つに○をし、その理由をご記入ください。)                                      |                                                                               |
| [H] 1<br>(1)                            | 13 転出(転居)する可能性があるとした場合、どこに住みたいですか。<br>(1つに○をし、地域名をご記入ください。) |                                                                               |
|                                         |                                                             | 問14  [★【全員】お答えください」あなたは、夫婦間での家事や育児の負担は、どのようであれ                                |
|                                         |                                                             | ばよいと思いますか。 ※配偶者がいない方は、いると仮定してお答えください。(1つ選択)                                   |
|                                         |                                                             | 問15 [★【全員】お答えください] 結婚生活をスタートさせるにあたり、必要な夫婦の合計年収                                |
|                                         |                                                             | はどのくらいだと思いますか。(1つ選択)                                                          |
| ======================================= | 4 結婚された(する)時期は、希望どおりの年齢でしたか。(1つに○)                          |                                                                               |
| 三<br>三                                  | 5 結婚されたのは何歳のときですか。(1つに○)                                    | 問16 結婚されたのは何歳のときですか。その年齢をお書きください。                                             |
| = 1                                     | 6 結婚を決めた直接的なきっかけはどのようなことですか。(あてはまるものすべてに○)                  | 問17 結婚時期を決めた要因として大きかったものはどれですか。(あてはまるものすべて選択)                                 |
|                                         |                                                             | 問19 問17で2つ以上選択された方にうかがいます。選んだ選択肢の中で、最も大きな要因だったものはどれですか。選択肢の番号をお答えください。(1つ選択)  |
|                                         |                                                             |                                                                               |