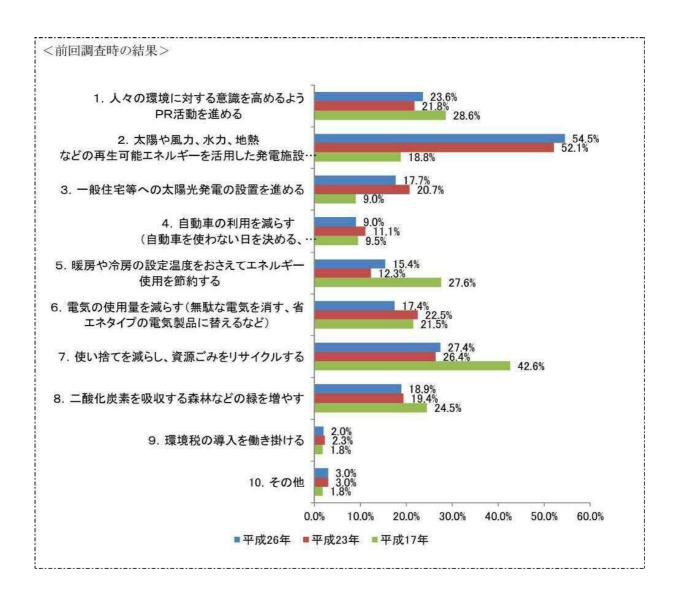

| H17                                                                                                                                                                                 | H23                                                                                                           | H26                                                                                                           | R1                                                                                                                                                     |
|-------------------------------------------------------------------------------------------------------------------------------------------------------------------------------------|---------------------------------------------------------------------------------------------------------------|---------------------------------------------------------------------------------------------------------------|--------------------------------------------------------------------------------------------------------------------------------------------------------|
| [問5] 青少年の非行や犯罪、いじめ、働かない若者などが大きな社会問題となっています。子供たちを心豊かな人に育てるため、どのようなことに力を入れるべきでしょうか。次の中から2つまで選び、番号に○をつけて下さい。<br>[問6] 高齢になって寝たきりになった場合、あなたは、できることなら誰に介護されるのを望みますか。次の中から1つだけ選び、番号に○をつけて下 |                                                                                                               |                                                                                                               |                                                                                                                                                        |
| °.2 W                                                                                                                                                                               |                                                                                                               | [問6] 自治体や企業は少子化対策として何に力を入れるべきだと思いますか。次の中から2つまで選び、番号に○をつけてください。                                                | # # # # # # # # # # # # # # # # # # #                                                                                                                  |
|                                                                                                                                                                                     |                                                                                                               |                                                                                                               | 問9                                                                                                                                                     |
|                                                                                                                                                                                     |                                                                                                               |                                                                                                               | 問13 幅広い年齢層に対して生涯学習・スポーツへの参加を推進するためには、どのような取り組みが必要だと思いますか。(あてはまるもの3つまで選択)         択)         問15 高齢化社会が進行する中であなたが不安に思っていること、困っていることは何ですか。(あてはまるものすべて選択) |
| [問9]地球温暖化が深刻な環境問題となっています。温暖化を防止するために行政や住民、事業所では、どんな取り組みを進めることが必要だと考えますか。とくに、重要だと思うものを次の中から2つまで選び、番号に○をつけて下さい。                                                                       | [問5] 地球温暖化が深刻な環境問題となっています。温暖化を防止するために行政や住民、事業所では、どんな取り組みを進めることが必要だと考えますか。特に、重要だと思うものを次の中から2つまで選び、番号に○をつけて下さい。 | [問7] 地球温暖化が深刻な環境問題となっています。温暖化を防止するために行政や住民、事業所では、どんな取り組みを進めることが必要だと考えますか。特に、重要だと思うものを次の中から2つまで選び、番号に○をつけて下さい。 | 問17 地球温暖化が深刻な環境問題となっています。温暖化を防止するために行政や市民、事業所ではどのような取り組みを進めることが必要だと考えますか。特に重要だと思うものをお選びください。(あてはまるもの3つまで選択)                                            |
| [問14] 現在、働いている方にうかがいます。あなたの職場は働きやすい環境にあると思いますか。次の中から1つだけ選び、番号に○をつけて下さい。 [問15] あなたは、働いている環境に不満や悩みがありますか。次の中からあてはまるものをすべて選び、番号に○をつけて下さい。                                              | [問6] あなたは、働いている環境に不満や悩みがありますか。次の中から当てはまるものをすべて選び、番号に○をつけて下さい。                                                 | [問8] あなたは、働いている環境に不満や悩みがありますか。次の中から当てはまるものをすべて選び、番号に○をつけて下さい。                                                 | 問19 あなたは働いている環境に不満や悩みがありますか。(あてはまるものすべて選択)                                                                                                             |