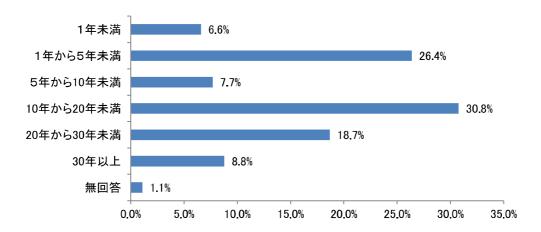

### [参考資料Nº4] 令和5年度第3回総合計画審議会 令和6年3月15日(金)

アンケート項目の推移(結婚・出生・子育てに関するアンケート)

|                                         | H27                                                         | R1                                                                            |
|-----------------------------------------|-------------------------------------------------------------|-------------------------------------------------------------------------------|
| 3 1                                     | あなたの性別をお答え下さい。 (1つに○)                                       | 問1 あなたの性別を教えてください。(1つ選択)                                                      |
| 周2                                      | あなたの年齢は、おいくつですか。(直接ご記入下さい)                                  | 問2 あなたの年齢はおいくつですか。(1つ選択)                                                      |
| E 33                                    | あなたのお住まいの地域はどこですか。 (1つに○)                                   | 問3 あなたのお住まいの地域はどちらですか。 (1つ選択)                                                 |
| 9 🖺                                     | あなたは、現在、結婚されていますか。(1つに○)                                    | 問4 あなたは、現在結婚されていますか。(1つ選択)                                                    |
|                                         |                                                             | 問5 現在、同居されている方がいらっしゃいますか。(1つ選択)                                               |
| <b>[</b> ]                              | あなたの家族構成について伺います。( $1っに\bigcirc)$                           | 問6 問5で「1.いる」を選んだ方にうかがいます。現在どなたと同居されていますか。あなたからみた続柄をお答えください。(あてはまるものすべて選択)     |
|                                         |                                                             | 問7 あなたの居住形態はどれですか。(1つ選択)                                                      |
| 8                                       | あなたの年収について伺います。(結婚している方は配偶者の年収も含む)( $1$ つに $\bigcirc$ )     | 問9 あなたの年収についてうかがいます。あてはまるものをお選びください。(1つ選択)                                    |
| 周 4                                     | あなたの就労の状況について伺います。(1つに○ (兼業の方は主たる方に○))                      |                                                                               |
| 日 2                                     | あなたの勤務先、通学先はどちらですか。(1つに○ (複数ある方は主たる方に○))                    | 問10 あなたの就労状況を教えてください。(1つ選択)                                                   |
|                                         |                                                             | 問12 問10で「1.正社員・正職員」~「4.自営業主、家族従事者」を選んだ方にうかがいます。                               |
|                                         |                                                             |                                                                               |
|                                         |                                                             | 問13 問10で「1.正社員・正職員」~「4.自営業主、家族従事者」を選んだ方にうかがいます。<br>あなたの通勤時間は片道どれくらいですか。(1つ選択) |
| 6 🗉                                     | あなたは一関市にお住まいになってどれくらいになりますか。 (1つに○)                         |                                                                               |
| 臣                                       | 0 あなたのお住まいの形式を以下よりお選び下さい。 (1つに○)                            |                                                                               |
| 周11                                     | 1 あなたは、現在お住まいの地域の住み心地をどのように感じていますか。                         |                                                                               |
| 周12                                     | 2 あなたは、現在のお住まいの地域にこれからも住み続けたいと思いますか。                        |                                                                               |
| (1                                      | (1つに○をし、その理由をご記入ください。)                                      |                                                                               |
| [H] 1<br>(1)                            | 13 転出(転居)する可能性があるとした場合、どこに住みたいですか。<br>(1つに○をし、地域名をご記入ください。) |                                                                               |
|                                         |                                                             | 問14  [★【全員】お答えください」あなたは、夫婦間での家事や育児の負担は、どのようであれ                                |
|                                         |                                                             | ばよいと思いますか。 ※配偶者がいない方は、いると仮定してお答えください。(1つ選択)                                   |
|                                         |                                                             | 問15 [★【全員】お答えください] 結婚生活をスタートさせるにあたり、必要な夫婦の合計年収                                |
|                                         |                                                             | はどのくらいだと思いますか。(1つ選択)                                                          |
| ======================================= | 4 結婚された(する)時期は、希望どおりの年齢でしたか。(1つに○)                          |                                                                               |
| 三<br>三                                  | 5 結婚されたのは何歳のときですか。(1つに○)                                    | 問16 結婚されたのは何歳のときですか。その年齢をお書きください。                                             |
| = 1                                     | 6 結婚を決めた直接的なきっかけはどのようなことですか。(あてはまるものすべてに○)                  | 問17 結婚時期を決めた要因として大きかったものはどれですか。(あてはまるものすべて選択)                                 |
|                                         |                                                             | 問19 問17で2つ以上選択された方にうかがいます。選んだ選択肢の中で、最も大きな要因だったものはどれですか。選択肢の番号をお答えください。(1つ選択)  |
|                                         |                                                             |                                                                               |