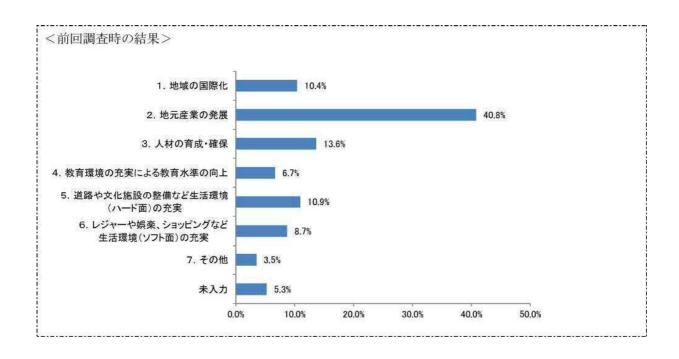

います。 近年、多様な性への無理解が社会的に課題となっており、多様な性への理解と配慮が求められております。 LGBTという用語について、あてはまるものをお選びください。 (1つ選択)

「聞いたことがあり、意味も知っている」が 61.3%、「聞いたことはあるが、意味は知らない」が 25.2%、「聞いたことがない」が 9.7%となっています。



- 1. 聞いたことがあり、意味も知っている 2. 聞いたことはあるが、意味は知らない
- 3. 聞いたことがない
- ■無回答

有効回答数=1,628

問 41 問 40 で「1. 聞いたことがあり、意味も知っている」と答えた方にお聞きします。今後、多様な性への理解を進めるために何が必要だと思いますか。(あてはまるもの3つまで選択)

「学校などでの教育の充実」が 42.1%と最も多く、「更衣室やトイレ、制服など男女で区別されていることに配慮した社会環境の改善」が 35.2%、「性同一性障害などの性別違和の方に配慮した申請書類等の性別記載欄の見直し」が 33.1%と続いています。



有効回答数=988

問 43 一関市を含む北上高地が I L C (国際リニアコライダー) 計画の国内候補地となっています。一関市では I L C の実現を目指し、市民への普及啓発、国内外への情報発信などに取り組んでいます。あなたは I L C の実現に伴って地域にどのようなことを期待しますか。(あてはまるもの3つまで選択)

「地元産業の発展」が 42.9%と最も高く、「レジャーや娯楽、ショッピングなど生活環境 (ソフト面) の充実」が 30.1%、「道路や文化施設の整備など生活環境 (ハード面) の充実」が 30.0%と続いています。

前回調査時と同様に「地元産業の発展」が最も高い割合を示しています。



有効回答数=1,620



問 45 岩手県南から宮城県北までの地域を中東北として発展させていくため、一関市の役割としてどういう分野に力を入れていくべきとお考えですか。(あてはまるもの3つまで選択)

「働く場の確保」が 46.5% と最も多く、「鉄道・バスなど公共交通機関の充実」が 28.2%、「商業・観光・サービス業の振興」が 26.7% と続いています。

前回調査時と同様に「働く場の確保」が最も高い割合を示しています。



有効回答数=1,602



問 47 あなたは市政全般について、市民の考えや意見がどの程度反映されていると思いますか。(1つ選択)

「どちらともいえない」が 31.5%と最も多く、次いで「あまり反映されていない」が 23.5%、「わからない」が 21.0%と続いています。

前回調査時の結果と比較すると、「どちらともいえない」の割合が大幅に増加し、「あまり反映されていない」の割合が減少しています。



有効回答数=1,627

### 問48 まちづくりに関する次の意見のうち、あなたの考えに近いのはどれですか。(1つ選択)

「まちづくりは、市民と行政が協働でつくるもの」が 71.5%と最も多く、次いで「 まちづくりは、市 民が主体的に進めるべきもの」が 8.4%、「どちらともいえない」が 6.3%と続いています。

前回調査時との割合に大きな変化は見られませんでした。



有効回答数=1,627

問 49 市政への市民参加をより活発にするために、あなたは市が特にどのようなことに力を入れていくべきだと思いますか。(1つ選択)

「アンケートなどによりできるだけ数多くの市民の意見を聞く」が32.9%と最も多く、「各種計画など 行政情報の公開を充実させる」が15.5%、「意見、要望を話し合う市政懇談会などの回数を増やす」が 14.7%と続いています。

前回調査