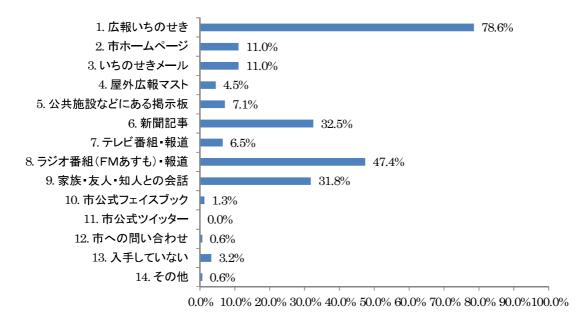

# 5) 50 歳以上 60 歳未満

50 歳以上 60 歳未満の結果を見ると「広報いちのせき」が 87.1%と最も多く、次いで「新聞記事」が 42.9%となっています。



■50歳以上60歳未満 n=240

#### 6) 60 歳以上 70 歳未満

60 歳以上 70 歳未満の結果を見ると「広報いちのせき」が 88.9%と最も多く、次いで「新聞記事」が 51.9%となっています。



■60歳以上70歳未満 n=235

### 7) 70 歳以上 80 歳未満

70 歳以上 80 歳未満の結果を見ると「広報いちのせき」が 90.7%と最も多く、次いで「新聞記事」が 54.9%となっています。



■70歳以上80歳未満 n=226

# 8) 80 歳以上

80歳以上の結果を見ると「広報いちのせき」が76.9%と最も多く、次いで「家族・友人・知人との会話」が61.5%となっています。



■80歳以上 n=13

#### ②地域別 ※複数回答のため、合計は100%にならない

#### 1) 一関地域

一関地域の結果を見ると「広報いちのせき」が 82.3%と最も多く、次いで「新聞記事」が 36.8%となっています。



■一関地域 n=851

## 2) 花泉地域

花泉地域の結果を見ると「広報いちのせき」が 80.5%と最も多く、次いで「新聞記事」が 45.6%となっています。



■花泉地域 n=149

#### 3) 大東地域

大東地域の結果を見ると「広報いちのせき」が 77.0%と最も多く、次いで「ラジオ番組 (FMあすも)・報道」が 38.8%となっています。



4) 千厩地域

千厩地域の結果を見ると「広報いちのせき」が 78.6%と最も多く、次いで「ラジオ番組 (FMあすも)・報道」が 47.4%となっています。



■千厩地域 n=154

### 5) 東山地域

千厩地域の結果を見ると「広報いちのせき」が82.5%と最も多く、次いで「新聞記事」が53.6%となっています。



■ 東山地域 n=97

#### 6) 室根地域

室根地域の結果を見ると「広報いちのせき」が 73.6%と最も多く、次いで「ラジオ番組 (FMあすも)・報道」が 41.5%となっています。



■室根地域 n=53

#### 7) 川崎地域

川崎地域の結果を見ると「広報いちのせき」が66.7%と最も多く、次いで「新聞記事」が43.8%となっています。



# 8) 藤沢地域

川崎地域の結果を見ると「広報いちのせき」が 72.7%と最も多く、次いで「ラジオ番組 (FMあすも)・報道」が 45.5%となっています。



111

問 15 高齢化社会が進行する中であなたが不安に思っていること、困っていることは何ですか。(あては まるものすべて選択)

問 15 で尋ねた高齢社会が進行する上で不安に思っていること、困っていることについて、男女別、年 代別(10 歳階級別)、地域別に示しています。

#### ①男女別

男性の結果を見ると、「老後の生活資金が不安である」(64.2%)と回答した方の割合が最も高く、次いで「運転ができなくなると交通手段がない」(54.0%)、「介護が必要になった時、入所できる施設があるか不安である」(51.8%)の順に多くなっています。

女性の結果を見ると、「老後の生活資金が不安である」(68.8%)と回答した方の割合が最も高く、次いで「介護が必要になった時、入所できる施設があるか不安である」(61.6%)、「運転ができなくなると交通手段がない」(53.6%)の順に多くなっています。



有効回答数 男性=745,女性=850 ※複数回答のため、合計は100%