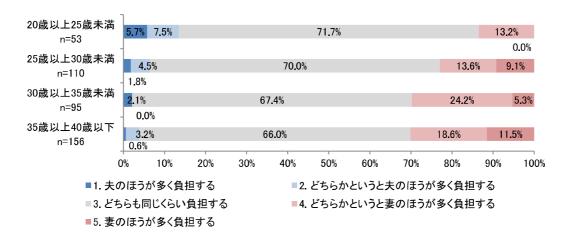

| 28  |  |
| 計                                  | 517 |  |

# (2)回答者属性別調査結果

# 問4 【全員】あなたは、現在結婚されていますか。(1つ選択)

## 1) 男女別

男性では未婚者の割合が既婚者を上回り、女性では既婚者の割合が未婚者を上回るという結果となっています。



問9 あなたの年収についてうかがいます。あてはまるものをお選びください。(1つ選択)

#### 1) 問4で「既婚」を選択した方の年収

「100 万以上 200 万未満」が 22.6%と最も多く、次いで「300 万以上 400 万未満」が 21.7% となっています。



n = 226

## 問10 【全員】あなたの就労状況を教えてください。(1つ選択)

回答者の就労状況について、男女別、既婚・未婚別に示しています。

#### 1) 男性

既婚者は、「正社員・正職員」の割合が多く、未婚者は、「派遣・嘱託・契約社員」、「パート・アルバイト」、「無職」の割合がやや多くなっています。



n = 173

## 2) 女性

既婚者は、「パート・アルバイト」、「専業主婦・専業主夫」、の割合が多く、未婚者は、「正社員・正職員」の割合が多くなっています。



n = 238

問 14 【全員】あなたは、夫婦間での家事や育児の負担は、どのようであればよいと思いますか。 ※配偶者がいない方は、いると仮定してお答えください。(1つ選択)

夫婦間での家事や育児の負担の回答割合について、年齢別(5歳階級別)に示しています。

#### 1)年齢別(5歳刻み)

年代が上がるごとに、「夫の方が多く負担する」の割合が減り、「妻の方が多く負担する」の割合が増える傾向にあります。



問16 【既婚者】結婚されたのは何歳のときですか。その年齢をお書きください。

回答者が結婚した年齢について、男女別に示しています。

男性では「20 歳以上 25 歳未満の割合が 45.3%と最も多く、女性では「25 歳以上 30 歳未満」が 44.6%と最も多い結果となっています。



問20 【既婚者】現在の配偶者とはどのようなきっかけで知り合いましたか。(1つ選択)

回答者の現在の配偶者と知り合ったきっかけについて、男女別、年齢別(5歳階級別) に示しています。

#### 1) 男女別

男性では「職場や仕事の関係」の割合が最も多く、女性では「友人・知人・兄弟姉妹を 通じて」の割合が最も多い結果となっています。



#### 2) 5歳階級別

いずれの年代でも「職場や仕事の関係」、「友人・知人・兄弟姉妹を通じて」が多く、20代では「学校」、「SNS などインターネットを通じて」と回答がみられます。



問 25 【未婚者,離婚・死別】現在、あなたが結婚(再婚)していない理由を教えてください。(あてはまるものすべて選択)

#### 1) 男女別

男女ともに「結婚したいと思える相手がいないから」が最も多い結果となっています。 また、男性では「異性とうまく付き合えないから」、「仕事(または学業)を優先したいから」、「経済力がないから」、「自由や気楽さを失いたくないから」、「趣味や娯楽を楽しみたくないから」が多く、女性では「交際相手の希望や事情のため」が多い傾向がみられます。



※複数回答のため、合計は100%にならない

### 2) 問 25 で選択肢 7 「経済力がないから」を選択した・しない別の年収

問 25 で選択肢 7 「経済力がないから」を選択した方の年収は、300 万円未満が 7割を超えている一方、選択していない方では 300 万円