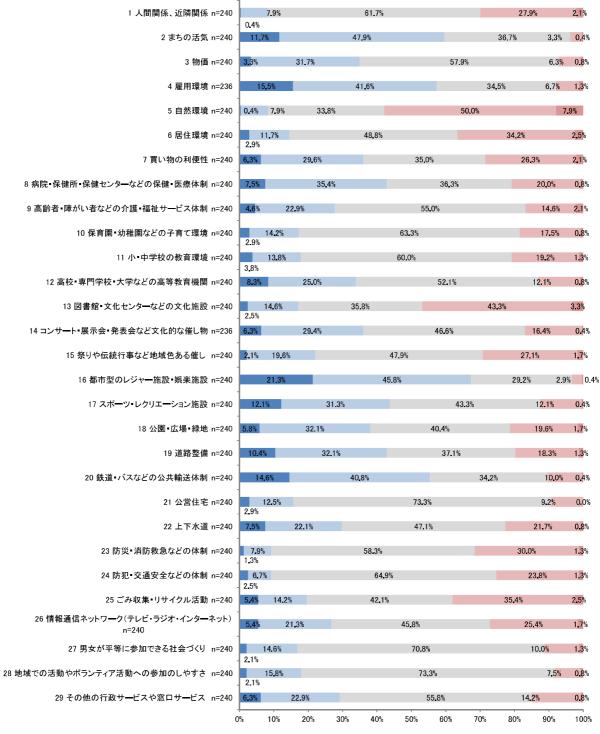

目は「都市型のレジャー施設・娯楽施設」(63.8%)となっています。



#### ②女性

女性の結果を見ると、最も満足度が高い項目は「自然環境」(58.6%)となっています。一方、不満度が高い項目は「都市型のレジャー施設・娯楽施設」(63.8%)となっています。



#### ③年代別

#### 1) 20 歳未満

20 歳未満の結果を見ると、最も満足度が高い項目は「自然環境」(69.1%)となっています。一方、最も不満度が高い項目は「都市型のレジャー施設・娯楽施設」(59.3%)となっています。



■1. 非常に不満 ■2. 不満 ■3. どちらでもない ■4. 満足 ■5. 非常に満足

#### 2) 20 歳以上 30 歳未満

20歳以上30歳未満の結果を見ると、最も満足度が高い項目は「自然環境」(64.7%)となっています。 一方、最も不満度が高い項目は「都市型のレジャー施設・娯楽施設」(59.3%)となっています。



86

# 3) 30 歳以上 40 歳未満

30歳以上40歳未満の結果を見ると、最も満足度が高い項目は「自然環境」(55.8%)となっています。一方、最も不満度が高い項目は「都市型のレジャー施設・娯楽施設」(73.5%)となっています。



#### 4) 40 歳以上 50 歳未満

40歳以上50歳未満の結果を見ると、最も満足度が高い項目は「自然環境」(63.1%)となっています。 一方、最も不満度が高い項目は「都市型のレジャー施設・娯楽施設」(69.2%)となっています。



#### 5) 50 歳以上 60 歳未満

50歳以上60歳未満の結果を見ると、最も満足度が高い項目は「自然環境」(57.9%)となっています。 一方、不満度が高い項目は「都市型のレジャー施設・娯楽施設」(67.1%)となっています。



■1. 非常に不満 ■2. 不満 ■3. どちらでもない ■4. 満足 ■5. 非常に満足

#### 6) 60 歳以上 70 歳未満

60歳以上70歳未満の結果を見ると、最も満足度が高い項目は「自然環境」(63.0%)となっています。 一方、不満度が高い項目は「まちの活気」(68.9%)となっています。



90

#### 7) 70 歳以上 80 歳未満

70 歳以上80 歳未満の結果を見ると、最も満足度が高い項目は「自然環境」(59.3%)となっています。 一方、不満度が高い項目は「まちの活気」(57.3%)となっています。



#### 8) 80 歳以上

80歳以上の結果を見ると、最も満足度が高い項目は「人間関係」(69.2%)となっています。一方、不満度が高い項目は「都市型のレジャー施設・娯楽施設」(61.5%)となっています。



92

#### ④地域別

# 1) 一関地域

一関地域の結果を見ると、最も満足度が高い項目は「自然環境」(58.6%)となっています。一方、不満度が高い項目は「都市型のレジャー施設・娯楽施設」(65.9%)となっています。



#### 2) 花泉地域

花泉地域の結果を見ると、最も満足度が高い項目は「自然環境」(66.4%)となっています。一方、不満度が高い項目は「都市型のレジャー施設・娯楽施設」(68.5%)となっています。



#### 3) 大東地域

大東地域の結果を見ると、最も満足度が高い項目は「自然環境」(65.8%)となっています。一方、不満度が高い項目は「都市型のレジャー施設・娯楽施設」(59.9%)となっています。



#### 4) 千厩地域

千厩地域の結果を見ると、最も満足度が高い項目は「自然環境」(61.0%)となっています。一方、不満度が高い項目は「都市型のレジャー施設・