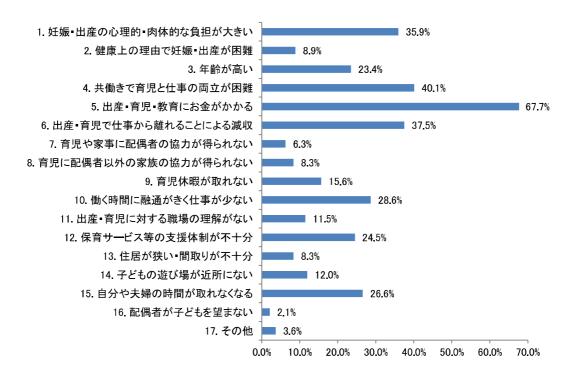

※男性の方は、配偶者の状況についてお答えください。

「正社員・正職員」が37.9%と最も多く、次いで「パート・アルバイト」が23.7%となっています。また、問40の結果と比較すると「正社員・正職員」の割合が下がり、「パート・アルバイト」、「家事専業」の割合が上昇しています。



n = 219

問 44 問 42 で「1. 正社員・正職員」から「4. 自営業主、家族従事者」を選んだ方にうかがいます。出産後どのくらいの期間で就労されましたか。〇年〇か月のようにお書きください。

「1 年以上 2 年未満」が 31.1% と最も多く、次いで「1 年未満」が 24.5% となっており、 半数以上の方が 2 年未満と回答しています。



n = 151

★以下の問45から問52までの設問は、【子どもがいない】方のみお答えください。

#### 問45 あなたにとって理想の子どもの数は何人ですか。(1つ選択)

「2人」が54.7%と最も多く、次いで「3人」が25.0%となっています。



n = 192

問 46 問 45 で「1人」から「5人以上」を選んだ方にうかがいます。理想的には何歳くらいで子ども(第 1 子)を持ちたいと思いますか。実際にどうであるかは別として、あなたにとって理想の年齢をお書きください。

「25 歳以上 30 歳未満」が 37.4%と最も多く、次いで「30 歳以上 35 歳未満」が 30.7% となっており、20 代後半から 30 代前半の回答が約 7割となっています。



n = 163

問 47 出産や子育てについて、支障になりそうだと感じることはどのようなことですか。 (あてはまるものすべて選択)

「出産・育児・教育にお金がかかる」が 67.7%と最も多く、次いで「共働きで育児と仕事の両立が困難」が 40.1%となっています。



n = 192

問49 不妊治療についてうかがいます。あてはまるものをお選びください。(1つ選択)

「不妊治療は考えていない」が 76.6%と最も多く、次いで「不妊治療を考えている」が 8.3%となっています。



n = 192

問 51 問 49 で「1. 不妊治療をしている、または治療したことがある」または「2. 不妊治療を考えている」を選んだ方にうかがいます。不妊治療について、困っていること、心配していることは何ですか。(あてはまるものすべて選択)

「治療にかかる経済的な負担が大きい」が 81.5%と最も多く、次いで「治療を受けるための精神的負担が大きい」が 70.4%となっています。



n=27

※複数回答のため、合計は100%にならない

# <u>結婚・出産・子育てに関するアンケート【設問別】</u>

問 53 一関市が、結婚・出産・子育てしやすいまちになるためには、現在の状況からどのように変わっていけばよいと思いますか。お考えやご提案がありましたら、記入してください。

問 53 (自由記載) では 287 人から意見があり、「保育サービス等の支援体制の充実」が 69 件と最も多く、次いで「公園や室内遊び場など子どもの遊び場の充実」が 63 件となって います。

なお、1人の意見で複数の内容にまたがる場合、それぞれ各1件として集計しています。

| 回答内容(要約)                           | 件数  |  |
|------------------------------------|-----|--|
| 保育サービス等の支援体制の充実                    | 69  |  |
| 公園や室内遊び場など子どもの遊び場の充実               |     |  |
| 医療費の