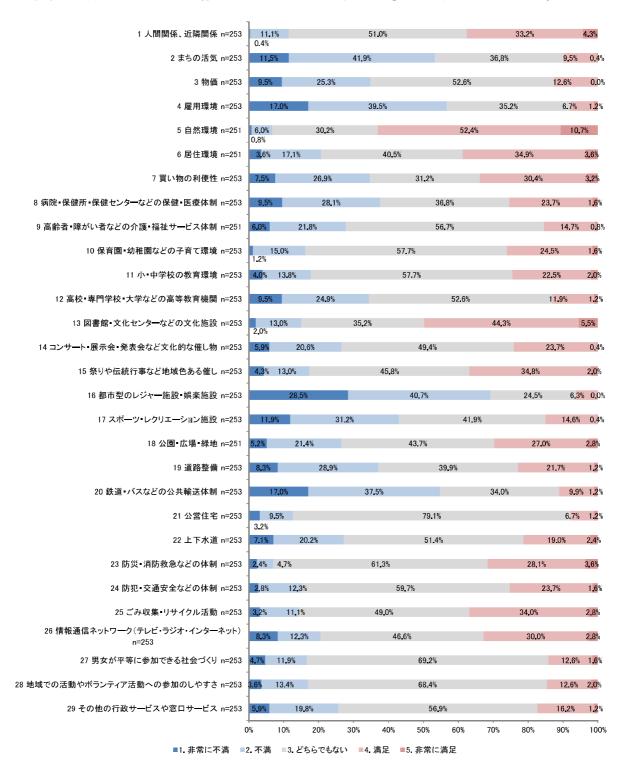

あてはまる番号を1つ選択してください。 問7で尋ねた一関市の生活環境の満足度について、男女別、年代別、地域別に示しています。

①男性

男性の結果を見ると、最も満足度が高い項目は「自然環境」(63.8%)となっています。一方、不満 度が高い項目は「都市型のレジャー施設・娯楽施設」(63.8%)となっています。



#### ②女性

女性の結果を見ると、最も満足度が高い項目は「自然環境」(58.6%)となっています。一方、不満度が高い項目は「都市型のレジャー施設・娯楽施設」(63.8%)となっています。



#### ③年代別

#### 1) 20 歳未満

20 歳未満の結果を見ると、最も満足度が高い項目は「自然環境」(69.1%)となっています。一方、最も不満度が高い項目は「都市型のレジャー施設・娯楽施設」(59.3%)となっています。



■1. 非常に不満 ■2. 不満 ■3. どちらでもない ■4. 満足 ■5. 非常に満足

#### 2) 20 歳以上 30 歳未満

20歳以上30歳未満の結果を見ると、最も満足度が高い項目は「自然環境」(64.7%)となっています。 一方、最も不満度が高い項目は「都市型のレジャー施設・娯楽施設」(59.3%)となっています。



86

# 3) 30 歳以上 40 歳未満

30歳以上40歳未満の結果を見ると、最も満足度が高い項目は「自然環境」(55.8%)となっています。一方、最も不満度が高い項目は「都市型のレジャー施設・娯楽施設」(73.5%)となっています。



#### 4) 40 歳以上 50 歳未満

40歳以上50歳未満の結果を見ると、最も満足度が高い項目は「自然環境」(63.1%)となっています。 一方、最も不満度が高い項目は「都市型のレジャー施設・娯楽施設」(69.2%)となっています。



#### 5) 50 歳以上 60 歳未満

50歳以上60歳未満の結果を見ると、最も満足度が高い項目は「自然環境」(57.9%)となっています。 一方、不満度が高い項目は「都市型のレジャー施設・娯楽施設」(67.1%)となっています。



■1. 非常に不満 ■2. 不満 ■3. どちらでもない ■4. 満足 ■5. 非常に満足

#### 6) 60 歳以上 70 歳未満

60歳以上70歳未満の結果を見ると、最も満足度が高い項目は「自然環境」(63.0%)となっています。 一方、不満度が高い項目は「まちの活気」(68.9%)となっています。



90

#### 7) 70 歳以上 80 歳未満

70 歳以上80 歳未満の結果を見ると、最も満足度が高い項目は「自然環境」(59.3%)となっています。 一方、不満度が高い項目は「まちの活気」(57.3%)となっています。



#### 8) 80 歳以上

80歳以上の結果を見ると、最も満足度が高い項目は「人間関係」(69.2%)となっています。一方、不満度が高い項目は「都市型のレジャー施設・娯楽施設」(61.5%)となっています。



92

#### ④地域別

# 1) 一関地域

一関地域の結果を見ると、最も満足度が高い項目は「自然環境」(58.6%)となっています。一方、不満度が高い項目は「都市型のレジャー施設・娯楽施設」(65.9%)となっています。



#### 2) 花泉地域

花泉地域の結果を見ると、最も満足度が高い項目は「自然環境」(66.4%)となっています。一方、不満度が高い項目は「都市型のレジャー施設・娯楽施設」(68.5%)となっています。



#### 3) 大東地域

大東地域の結果を見ると、最も満足度が高い項目は「自然環境」(65.8%)となっています。一方、不満度が高