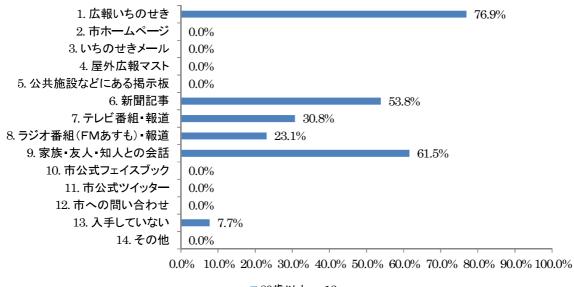

「広報いちのせき」が60.2%と最も多く、次いで「家族・友人・知人との会話」が30.5%となっています。



■20歳以上30歳未満 n=269

### 3) 30 歳以上 40 歳未満

20 歳以上 30 歳未満の結果を見ると「広報いちのせき」が 82.7%と最も多く、次いで「ラジオ番組 (F Mあすも)・報道」が 36.5%となっています。



■30歳以上40歳未満 n=260

#### 4) 40 歳以上 50 歳未満

40 歳以上 50 歳未満の結果を見ると「広報いちのせき」が 85.0%と最も多く、次いで「ラジオ番組 (F Mあすも)・報道」が 37.9%となっています。



.076 10.076 20.076 50.076 40.076 50.076 60.076 70.076 60.076

■40歳以上50歳未満 n=253

#### 5) 50 歳以上 60 歳未満

50 歳以上 60 歳未満の結果を見ると「広報いちのせき」が 87.1%と最も多く、次いで「新聞記事」が 42.9%となっています。



■50歳以上60歳未満 n=240

#### 6) 60 歳以上 70 歳未満

60 歳以上 70 歳未満の結果を見ると「広報いちのせき」が 88.9%と最も多く、次いで「新聞記事」が 51.9%となっています。



■60歳以上70歳未満 n=235

### 7) 70 歳以上 80 歳未満

70 歳以上 80 歳未満の結果を見ると「広報いちのせき」が 90.7%と最も多く、次いで「新聞記事」が 54.9%となっています。



■70歳以上80歳未満 n=226

# 8) 80 歳以上

80歳以上の結果を見ると「広報いちのせき」が76.9%と最も多く、次いで「家族・友人・知人との会話」が61.5%となっています。



■80歳以上 n=13

#### ②地域別 ※複数回答のため、合計は100%にならない

#### 1) 一関地域

一関地域の結果を見ると「広報いちのせき」が 82.3%と最も多く、次いで「新聞記事」が 36.8%となっています。



■一関地域 n=851

## 2) 花泉地域

花泉地域の結果を見ると「広報いちのせき」が 80.5%と最も多く、次いで「新聞記事」が 45.6%となっています。



■花泉地域 n=149

#### 3) 大東地域

大東地域の結果を見ると「広報いちのせき」が 77.0%と最も多く、次いで「ラジオ番組 (FMあすも)・報道」が 38.8%となっています。



4) 千厩地域

千厩地域の結果を見ると「広報いちのせき」が 78.6%と最も多く、次いで「ラジオ番組 (FMあすも)・報道」が 47.4%となっています。



■千厩地域 n=154

### 5) 東山地域

千厩地域の結果を見ると「広報いちのせき」が82.5%と最も多く、次いで「新聞記事」が53.6%となっています。



■ 東山地域 n=97

#### 6) 室根地域

室根地域の結果を見ると「広報いちのせき」が 73.6%と最も多く、次いで「ラジオ番組 (FMあすも)・報道」が 41.5%となっています。



■室根地域 n=53

#### 7) 川崎地域

川崎地域の結果を見ると「広報いちのせき」が66.7%と最も多く、次いで「新聞記事」が43.8%となっています。



# 8) 藤沢地域

川崎地域の結果を見ると「広報いちのせき」が 72.7%と最も多く、次いで「ラジオ番組 (FMあすも)・報道」が 45.5%となっています。



111

問 15 高齢化社会が進行する中であなたが不安に思っていること、困っていることは何ですか。(あては