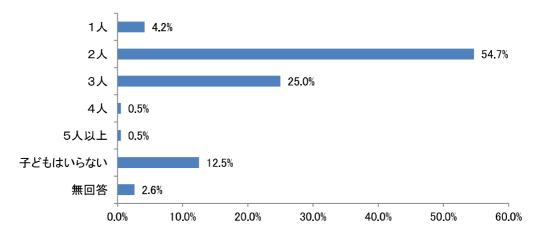

産について支障になると想定されること、2人以上お子さんがいる方は出産前に支障だ と感じていたことはどのようなことですか。(あてはまるものすべて選択)

「出産・育児・教育にお金がかかる」が 60.3%と最も多く、次いで「出産・育児で仕事から離れることによる減収」が 38.8%となっており、経済的な理由が支障になっているとみられます。



n=219 ※複数回答のため、合計は100%にならない

問 40 第1子出産前の就労状況を教えてください。 ※男性の方は、配偶者の状況についてお答えください。(1つ選択)

「正社員・正職員」が 59.8%と最も多く、次いで「パート・アルバイト」が 13.2%となっています。



n = 219

問 42 第1子出産後の就労状況を教えてください。 ※男性の方は、配偶者の状況についてお答えください。

「正社員・正職員」が37.9%と最も多く、次いで「パート・アルバイト」が23.7%となっています。また、問40の結果と比較すると「正社員・正職員」の割合が下がり、「パート・アルバイト」、「家事専業」の割合が上昇しています。



n = 219

問 44 問 42 で「1. 正社員・正職員」から「4. 自営業主、家族従事者」を選んだ方にうかがいます。出産後どのくらいの期間で就労されましたか。〇年〇か月のようにお書きください。

「1 年以上 2 年未満」が 31.1% と最も多く、次いで「1 年未満」が 24.5% となっており、 半数以上の方が 2 年未満と回答しています。



n = 151

★以下の問45から問52までの設問は、【子どもがいない】方のみお答えください。

#### 問45 あなたにとって理想の子どもの数は何人ですか。(1つ選択)

「2人」が54.7%と最も多く、次いで「3人」が25.0%となっています。



n = 192

問 46 問 45 で「1人」から「5人以上」を選んだ方にうかがいます。理想的には何歳くらいで子ども(第 1 子)を持ちたいと思いますか。実際にどうであるかは別として、あなたにとって理想の年齢をお書きください。

「25 歳以上 30 歳未満」が 37.4%と最も多く、次いで「30 歳以上 35 歳未満」が 30.7% となっており、20 代後半から 30 代前半の回答が約 7割となっています。



n = 163

問 47 出産や子育てについて、支障になりそうだと感じることはどのようなことですか。 (あてはまるものすべて選択)

「出産・育児・教育にお金がかかる」が 67.7%と最も多く、次いで「共働きで育児と仕事の両立が困難」が 40.1%となっています。



n = 192

問49 不妊治療についてうかがいます。あてはまるものをお選びください。(1つ選択)

「不妊治療は考えていない」が 76.6%と最も多く、次いで「不妊治療を考えている」が 8.3%となっています。



n = 192

問 51 問 49 で「1. 不妊治療をしている、または治療したことがある」または「2. 不妊治療を考えている」を選んだ方にうかがいます。不妊治療について、困っていること、心配していることは何ですか。(あてはまるものすべて選択)

「治療にかかる経済的な負担が大きい」が 81.5%と最も多く、次いで「治療を受けるための精神的負担が大きい」が 70.4%となっています。



n=27

※複数回答のため、合計は100%にならない

# <u>結婚・出産・子育てに関するアンケート【設問別】</u>

問 53 一関市が、結婚・出産・子育てしやすいまちになるためには、現在の状況からどのように変わっていけばよいと思いますか。お考えやご提案がありましたら、記