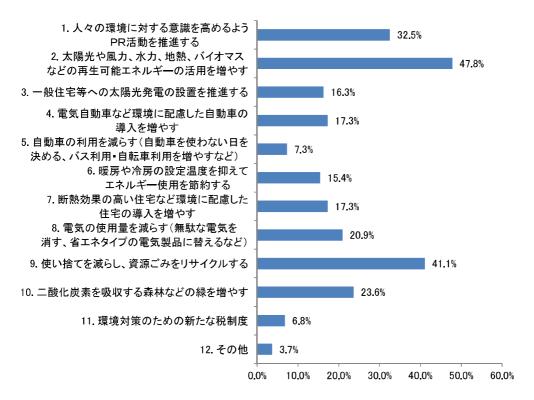

| H17                                                                                                                                                                                 | H23                                                                                                           | H26                                                                                                           | R1                                                                                                                                                     |
|-------------------------------------------------------------------------------------------------------------------------------------------------------------------------------------|---------------------------------------------------------------------------------------------------------------|---------------------------------------------------------------------------------------------------------------|--------------------------------------------------------------------------------------------------------------------------------------------------------|
| [問5] 青少年の非行や犯罪、いじめ、働かない若者などが大きな社会問題となっています。子供たちを心豊かな人に育てるため、どのようなことに力を入れるべきでしょうか。次の中から2つまで選び、番号に○をつけて下さい。<br>[問6] 高齢になって寝たきりになった場合、あなたは、できることなら誰に介護されるのを望みますか。次の中から1つだけ選び、番号に○をつけて下 |                                                                                                               |                                                                                                               |                                                                                                                                                        |
| °.2 W                                                                                                                                                                               |                                                                                                               | [問6] 自治体や企業は少子化対策として何に力を入れるべきだと思いますか。次の中から2つまで選び、番号に○をつけてください。                                                | # # # # # # # # # # # # # # # # # # #                                                                                                                  |
|                                                                                                                                                                                     |                                                                                                               |                                                                                                               | 問9                                                                                                                                                     |
|                                                                                                                                                                                     |                                                                                                               |                                                                                                               | 問13 幅広い年齢層に対して生涯学習・スポーツへの参加を推進するためには、どのような取り組みが必要だと思いますか。(あてはまるもの3つまで選択)         択)         問15 高齢化社会が進行する中であなたが不安に思っていること、困っていることは何ですか。(あてはまるものすべて選択) |
| [問9]地球温暖化が深刻な環境問題となっています。温暖化を防止するために行政や住民、事業所では、どんな取り組みを進めることが必要だと考えますか。とくに、重要だと思うものを次の中から2つまで選び、番号に○をつけて下さい。                                                                       | [問5] 地球温暖化が深刻な環境問題となっています。温暖化を防止するために行政や住民、事業所では、どんな取り組みを進めることが必要だと考えますか。特に、重要だと思うものを次の中から2つまで選び、番号に○をつけて下さい。 | [問7] 地球温暖化が深刻な環境問題となっています。温暖化を防止するために行政や住民、事業所では、どんな取り組みを進めることが必要だと考えますか。特に、重要だと思うものを次の中から2つまで選び、番号に○をつけて下さい。 | 問17 地球温暖化が深刻な環境問題となっています。温暖化を防止するために行政や市民、事業所ではどのような取り組みを進めることが必要だと考えますか。特に重要だと思うものをお選びください。(あてはまるもの3つまで選択)                                            |
| [問14] 現在、働いている方にうかがいます。あなたの職場は働きやすい環境にあると思いますか。次の中から1つだけ選び、番号に○をつけて下さい。 [問15] あなたは、働いている環境に不満や悩みがありますか。次の中からあてはまるものをすべて選び、番号に○をつけて下さい。                                              | [問6] あなたは、働いている環境に不満や悩みがありますか。次の中から当てはまるものをすべて選び、番号に○をつけて下さい。                                                 | [問8] あなたは、働いている環境に不満や悩みがありますか。次の中から当てはまるものをすべて選び、番号に○をつけて下さい。                                                 | 問19 あなたは働いている環境に不満や悩みがありますか。(あてはまるものすべて選択)                                                                                                             |