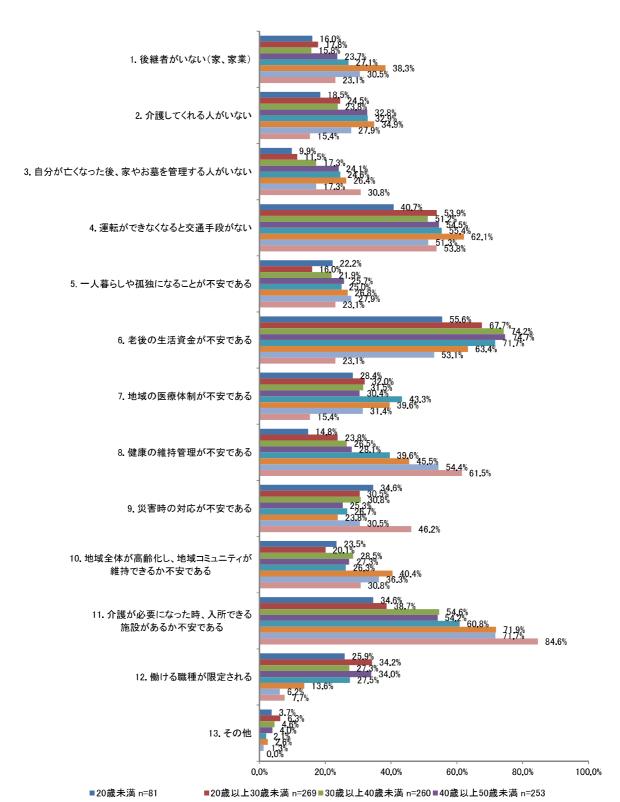

| 55.6%   |
| 20 歳以上 | 老後の生活資金が不安である                        | 67.7%   |
| 30 歳未満 | を後の上心員 並がい 女 しめる                     | 07.7%   |
| 30 歳以上 | 老後の生活資金が不安である                        | 74.2%   |
| 40 歳未満 | を 後の 工力 貝 立 が 下文  とめ  る              | / T.Z/U |
| 40 歳以上 | 老後の生活資金が不安である                        | 74.7%   |
| 50 歳未満 |                                      | 74.7/0  |
| 50 歳以上 | 老後の生活資金が不安である                        | 71.7%   |
| 60 歳未満 | <b>で後の工力員並が下文である</b>                 | 71.7/0  |
| 60 歳以上 | 介護が必要になった時、入所できる施設があるか不安である          | 71 0%   |
| 70 歳未満 | が である かんしょう かんしょう かんがい かんがい ダイン・グラング | 71.9%   |
| 70 歳以上 | 介護が必要になった時、入所できる施設があるか不安である          | 71,7%   |
| 80 歳未満 | カ 成が、必要によりに呼ぐ入が くこう心のなが、めるがです。又 てのる  | 71.7/0  |
| 80 歳以上 | 介護が必要になった時、入所できる施設があるか不安である          | 84.6%   |



■50歳以上60歳未満 n=240■60歳以上70歳未満 n=235■70歳以上80歳未満 n=226■80歳以上 n=13

# ③地域別 ※複数回答のため、合計は100%にならない

# 1) - 関地域

「老後の生活資金が不安である」が67.7%と最も多く、「介護が必要になった時、入所できる施設があるか不安である」が56.6%と続いています。



#### 2) 花泉地域

「老後の生活資金が不安である」が 73.2%と最も多く、「運転ができなくなると交通手段がない」が 67.1%と続いています。



### 3) 大東地域

「老後の生活資金が不安である」が 71.7%と最も多く、「運転ができなくなると交通手段がない」が 65.8%と続いています。



# 4) 千厩地域

「老後の生活資金が不安である」が 64.3%と最も多く、「介護が必要になった時、入所できる施設があるか不安である」が 60.4%と続いています。



# 5) 東山地域

「老後の生活資金が不安である」が 66.0%と最も多く、「介護が必要になった時、入所できる施設があるか不安である」が 61.9%と続いています。



#### 6) 室根地域

「老後の生活資金が不安である」が 58.5%と最も多く、「運転ができなくなると交通手段がない」が 58.5%と続いています。



# 7) 川崎地域

「運転ができなくなると交通手段がない」が 68.8%と最も多く、「介護が必要になった時、入所できる施設があるか不安である」が 56.3%と続いています。



### 8) 藤沢地域

「老後の生活資金が不安である」が 68.2%と最も多く、「運転ができなくなると交通手段がない」が 64.8%と続いています。



## (2)中学生・高校生アンケート

## 問2 現在お住まいの地域