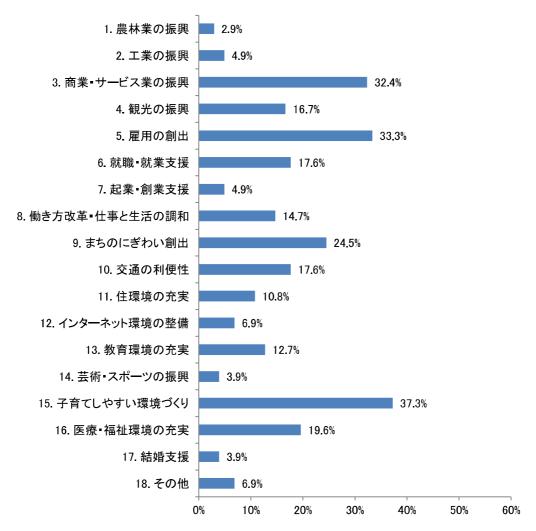

知人からの情報」が 60.2%と最も多く、次いで「不動産業者」が 21.3%となっています。また、「市役所のホームページ」が 18.5%、「市役所以外のホームページ」が 12.0% と、インターネットを利用した情報収集がみられました。



n = 108

※複数回答のため、合計は100%にならない

## 問25 転入前に、一関市の生活環境に関する情報は十分得られていましたか。(1つ選択)

「ある程度得られた」が 44.4%と最も多く、次いで「あまり得られなかった」が 29.6% となっています。「十分得られた」と「ある程度得られた」を合わせると半数を超える方が情報を得られたと回答している一方で、「あまり得られなかった」、「まったく得られなかった」という否定的な回答も4割近くに達しています。



### 転入者に関するアンケート【設問別】

問 26 以前にお住まいの市区町村と比べて、一関市の生活環境の満足度をうかがいます。 次の各項目について、1「非常に不満」 $\sim 5$ 「非常に満足」の5段階評価で、あてはまる 番号を1つ選択してください。

「非常に不満」または「不満」が選択された割合は「娯楽・余暇での楽しみ」が 59.3% と最も多く、「飲食店の多さ」が 44.4%と続いています。

「非常に満足」または「満足」が選択された割合は「自然環境」が 57.4%と最も多く、「職場までの距離」が 47.2%と続いています。



### 転入者に関するアンケート【設問別】

問 27 一関市が若者から住んでみたいと思われるまちになるためにどのような分野に力を 入れればよいと思いますか。(あてはまるもの3つまで選択)

「子育てしやすい環境づくり」が 37.3%と最も高く、「雇用の創出」の 33.3%、「商業・サービス業の振興」の 32.4%が続いています。



n=102 ※複数回答のため、合計は100%にならない

問 29 若者が多く暮らすようになるには、一関市がどのようなまちになったらよいか、あなたのお考えやご提案がありましたら、お書きください。

問 29 (自由記載) では 69 人から意見があり、「子育てしやすい環境づくり」が 19 件と最も多く、次いで「商業・サービス業の振興」、「雇用の創出」が 17 件となっています。

なお、1人の意見で複数の内容にまたがる場合、それぞれ各1件として集計しています。

| 回答内容(要約)      | 件数  |
|---------------|-----|
| 子育てしやすい環境づくり  | 19  |
| 商業・サービス業の振興   | 17  |
| 雇用の創出         | 17  |
| 労働条件の改善       | 13  |
| 医療・福祉環境の充実    | 12  |
| 娯楽・余暇での楽しみ    | 10  |
| 就職・就業支援       | 9   |
| 近所・地域の人間関係の良さ | 8   |
| まちのにぎわい創出     | 7   |
| 交通の利便性        | 7   |
| 観光の振興         | 6   |
| 教育環境の充実       | 6   |
| 行事・イベントの充実    | 6   |
| 公園等の整備        | 6   |
| 広報・PR活動の充実    | 5   |
| 結婚支援          | 4   |
| 飲食店の多さ        | 4   |
| 移住者に対する支援     | 4   |
| 住環境の充実        | 3   |
| インターネット環境の整備  | 2   |
| 日常の生活の便利さ     | 2   |
| 自然環境の良さ