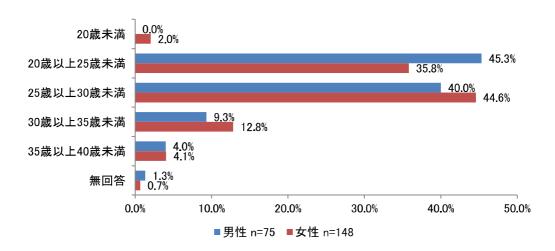

男性では未婚者の割合が既婚者を上回り、女性では既婚者の割合が未婚者を上回るという結果となっています。



問9 あなたの年収についてうかがいます。あてはまるものをお選びください。(1つ選択)

#### 1) 問4で「既婚」を選択した方の年収

「100 万以上 200 万未満」が 22.6%と最も多く、次いで「300 万以上 400 万未満」が 21.7% となっています。



n = 226

## 問10 【全員】あなたの就労状況を教えてください。(1つ選択)

回答者の就労状況について、男女別、既婚・未婚別に示しています。

#### 1) 男性

既婚者は、「正社員・正職員」の割合が多く、未婚者は、「派遣・嘱託・契約社員」、「パート・アルバイト」、「無職」の割合がやや多くなっています。



n = 173

## 2) 女性

既婚者は、「パート・アルバイト」、「専業主婦・専業主夫」、の割合が多く、未婚者は、「正社員・正職員」の割合が多くなっています。



n = 238

問 14 【全員】あなたは、夫婦間での家事や育児の負担は、どのようであればよいと思いますか。 ※配偶者がいない方は、いると仮定してお答えください。(1つ選択)

夫婦間での家事や育児の負担の回答割合について、年齢別(5歳階級別)に示しています。

#### 1)年齢別(5歳刻み)

年代が上がるごとに、「夫の方が多く負担する」の割合が減り、「妻の方が多く負担する」の割合が増える傾向にあります。



問16 【既婚者】結婚されたのは何歳のときですか。その年齢をお書きください。

回答者が結婚した年齢について、男女別に示しています。

男性では「20 歳以上 25 歳未満の割合が 45.3%と最も多く、女性では「25 歳以上 30 歳未満」が 44.6%と最も多い結果となっています。



問20 【既婚者】現在の配偶者とはどのようなきっかけで知り合いましたか。(1つ選択)

回答者の現在の配偶者と知り合ったきっかけについて、男女別、年齢別(5歳階級別) に示しています。

#### 1) 男女別

男性では「職場や仕事の関係」の割合が最も多く、女性では「友人・知人・兄弟姉妹を 通じて」の割合が最も多い結果となっています。



#### 2) 5歳階級別

いずれの年代でも「職場や仕事の関係」、「友人・知人・兄弟姉妹を通じて」が多く、20代では「学校」、「SNS などインターネットを通じて」と回答がみられます。



問 25 【未婚者,離婚・死別】現在、あなたが結婚(再婚)していない理由を教えてください。(あてはまるものすべて選択)

#### 1) 男女別

男女ともに「結婚したいと思える相手がいないから」が最も多い結果となっています。 また、男性では「異性とうまく付き合えないから」、「仕事(または学業)を優先したいから」、「経済力がないから」、「自由や気楽さを失いたくないから」、「趣味や娯楽を楽しみたくないから」が多く、女性では「交際相手の希望や事情のため」が多い傾向がみられます。



※複数回答のため、合計は100%にならない

### 2) 問 25 で選択肢 7 「経済力がないから」を選択した・しない別の年収

問 25 で選択肢 7 「経済力がないから」を選択した方の年収は、300 万円未満が 7割を超えている一方、選択していない方では 300 万円未満が約 5割となっています。



問 27 【未婚者,離婚 • 死別】あなたは、結婚についてどのようにお考えですか。 (1つ選択)

回答者の結婚に対する考えについて、男女別、年齢別 (5歳階級別)分けた結果を示しています。

#### 1) 男女別

男女ともに「結婚したい」「できれば結