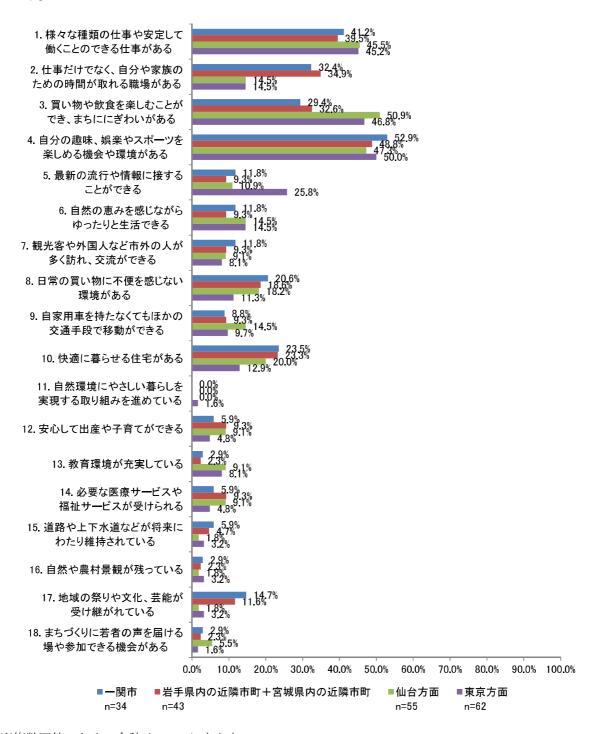

ています。



問 24 将来、どのようなまちになれば、一関市に住みたいと思う人が多くなると思いますか。(あてはまるもの3つまで選択)

一関市に住みたいと思う人を増やす方法について尋ねた結果を、問 11 の将来就職を希望する地域ごとに分け、全体、中学生(男女別)、高校生(男女別)ごとに示しています。

#### ①全体

全体の結果を見ると、一関市での就職希望している方と岩手県内の近隣市町+宮城県内の近隣市町での就職を希望する方では共通して「様々な種類の仕事や安定して働くことのできる仕事がある」と回答した割合が最も多くなっている一方、仙台方面を希望している方は「買い物や飲食を楽しむことができ、まちににぎわいがある」、東京方面を希望している方は「自分の趣味、娯楽やスポーツを楽しめる機会や環境がある」と回答した割合が最も多い結果となっています。



#### ②中学生

#### 1) 男性

男性の結果を見ると、「一関市」、「岩手県内の近隣市町+宮城県内の近隣市町」、「東京方面」と共通して「自分の趣味、娯楽やスポーツを楽しめる機会や環境がある」と回答した割合が多い一方、仙台方面では「買い物や飲食を楽しむことができ、まちににぎわいがある」と回答された方が多い結果となっています。



女性の結果を見ると、全ての就職希望地域で共通して「買い物や飲食を楽しむことができ、まちにに ぎわいがある」と回答された方が最も多い結果となっています。



#### ③高校生

#### 1) 男性

男性の結果を見ると、「一関市」、「岩手県内の近隣市町+宮城県内の近隣市町」、「東京方面」と共通して「自分の趣味、娯楽やスポーツを楽しめる機会や環境がある」と回答した割合が多い一方、仙台方面では「買い物や飲食を楽しむことができ、まちににぎわいがある」と回答された方が多い結果となっています。



※複数回答のため、合計は100%にならない

女性の結果を見ると、「一関市」、「岩手県内の近隣市町+宮城県内の近隣市町」、「仙台市」で共通して「様々な種類の仕事や安定して働くことのできる仕事がある」と回答された方が最も多い一方、東京方面では「自分の趣味、娯楽やスポーツを楽しめる機会や環境がある」と回答した割合が多い結果となっています。



### ①全体

一関市に住みたいと思う人を増やす方法について尋ねた結果を、問13で回答された就職後に住みたい場所ごとに分け、全体、中学生(男女別)、高校生(男女別)ごとに示しています。

全体の結果を見ると、就職後、一関市に住みたいと回答されている方は「様々な種類の仕事や安定して働くことのできる仕事がある」と回答した割合が最も多くなっている一方、一関市以外に住みたいと回答されている方は「買い物や飲食を楽しむことができ、まちににぎわいがある」と回答された方が多い結果となっています。

### 1) - 関市に住みたい



※複数回答のため、合計は100%にならない

## ②中学生

### 1) 男性

男性の結果を見ると、就職後、「一関市に住みたい」と回答されている方は「様々な種類の仕事や安定して働くことのできる仕事がある」と回答した割合が最も多くなっている一方、「一関市以外に住みたい」と回答されている方は「自分の趣味、娯楽やスポーツを楽しめる機会や環境がある」と回答された方が多い結果となっています。



※複数回答のため、合計は100%にならない

#### 2) 女性

女性の結果を見ると、就職後、一関市に住みたいと回答されている方は「様々な種類の仕事や安定して働くことのできる仕事がある」と回答した割合が最も多くなっている一方、一関市以外に住みたいと回答されている方は「自分の趣味、娯楽やスポーツを楽しめる機会や環境がある