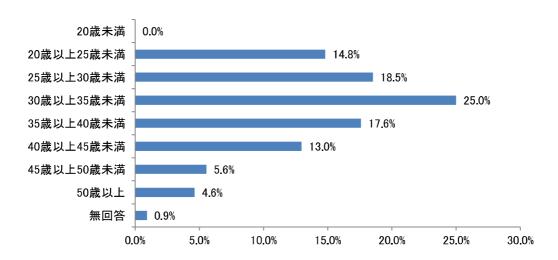

## 1) 男性

「非常に不満」または「不満」が選択された割合は「娯楽・余暇での楽しみ」が 45.9% と最も多く、「働く場の多さ」が 43.2%と続いています。

「非常に満足」または「満足」が選択された割合は「自然環境」が 70.3%と最も多く、「交通の便利さ」が 51.3%と続いています。



n=37

#### 2) 女性

「非常に不満」または「不満」が選択された割合は「娯楽・余暇での楽しみ」が 62.2% と最も多く、「交通の便利さ」が 56.6%と続いています。

「非常に満足」または「満足」が選択された割合は「自然環境」が 68.0%と最も多く、「治安・防犯」が 47.2%と続いています。



n=53

### 転出者に関するアンケート【属性別】

問 23 一関市が若者から住んでみたいと思われるまちになるためにどのような分野に力を 入れればよいと思いますか。(あてはまるもの3つまで選択)

問 23 で尋ねた若者から住んでみたいと思われるまちになるために力を入れたほうがよい 分野について、男女別に示しています。

#### 1) 男女別

男性では「雇用の創出」が最も多く、女性では「商業・サービス業の振興」、「交通の利便性」、「子育てしやすい環境づくり」が同率で最も多い結果となっています。



※複数回答のため、合計は100%にならない

# 4. 転入者に関するアンケート

# (1)設問別調査結果

#### 問1 あなたの性別を教えてください。(1つ選択)

「女性」が62.0%、「男性」が38.0%となっています。



n = 108

### 問2 あなたの年齢をお書きください。

5 歳年齢階級別にみると、「35 歳以上 40 歳未満」が 25.0%と最も多く、次いで「20 歳以上 25 歳未満」が 18.5%となっています。



n = 108

### 問3 あなたの就労状況を教えてください。(1つ選択)

「正社員・正職員」が 55.6% と最も多く、次いで「パート・アルバイト」が 12.0% となっています。



n = 108

### 問5 あなたの家族構成は、次のどれですか。(1つ選択)

「親と子」が 38.9%と最も多く、次いで「単身世帯 (ひとり暮らし)」が 22.2%となっています。



n = 108

### 問7 一関市でお住まいになられていた地域を教えてください。(1つ選択)

「一関地域」が 66.7%と最も多く、次いで「大東地域」と「千厩地域」が 8.3%となっています。



n = 108

#### 問8 現在の居住形態について教えてください。(1つ選択)

「持ち家 (一戸建て)」が 38.9%と最も多く、次いで「民間賃貸住宅 (アパート、賃貸マンション)」が 33.3%となっています。



n = 108

問 10 勤務先の都道府県名と市区町村名をお書きください。(勤務されている方のみお書きください)

「岩手県内」が78.3%と最も多く、次いで「宮城県内」が9.8%となっています。



n=92

問11 転入前のお住まいの都道府県名と市区町村名をお書きください。

「岩手県内」が42.6%と最も多く、次いで「宮城県内」が23.1%となっています。



問12 転入前に一関市(合併した現在の一関市)に住んでいたことがありますか。(1つ選択)

「住んでいたことがない」が 65.7%、「住んでいたことがある」が 32.4%となっています。



n = 108

#### 問13 一関市に転入された主な理由は何ですか。(1つ選択)

「自分の仕事の都合」が38.9%と最も多く、「結婚のため」が20.4%となっています。 また、「配偶者の仕事の