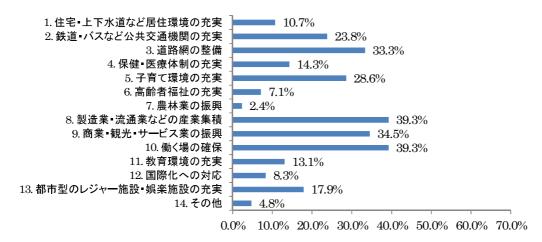

然・公園・緑化・環境        | 49  |
| 子育て、教育             | 36  |
| 雇用                 | 27  |
| 観光                 | 26  |
| 生涯学習・文化芸術、スポーツ・文化財 | 25  |
| 安全対策               | 23  |
| 医療、福祉、健康           | 17  |
| 都市間交流、国際交流         | 12  |
| 移住定住、結婚支援          | 11  |
| 地域づくり活動            | 9   |
| 住環境・景観・水道          | 2   |
| その他(未分類)           | 123 |
| 計                  | 555 |

# (3) 企業アンケート

問1 貴社の所在地 (当地の現地事務所、工場など) は、次のうちどちらですか。(1つ選択) 複数の市町に該当する場合は、主たる所在地をお選びください。

「一関市」が64.7%と最も多く、「気仙沼市」と「栗原市」が10.6%と続いています。

前回調査時と同様に、「一関市」が最も高い割合を示しています。「気仙沼市」の割合が増えている一方で、「登米市」は減少しています。



有効回答数=85

問2 岩手県南から宮城県北までの地域を中東北として発展させていくため、一関市の役割としてどういう分野に力を入れていくべきとお考えですか。(あてはまるもの3つまで選択)

「製造業・流通業などの産業集積」、「働く場の確保」が39.3%と最も高く、「商業・観光・サービス業の振興」が34.5%、「道路網の整備」が33.3%と続いています。

前回調査時と同様に「製造業・流通業などの産業集積」が最も高い割合を示しています。



有効回答数=84



※複数回答のため、合計は100%にならない

### 問4 商工業の振興のため必要とお考えのものは、次のうちどれですか。(あてはまるもの3つまで選択)

「人材確保」が65.9%と最も多く、「人材育成」が42.4%、「企業誘致」が41.2%と続いています。 前回調査時と比較すると、「人材確保」の順位が上がり、「人材育成」は下がっています。



有効回答数=85

※複数回答のため、合計は100%にならない



### 問6 企業活動を行うにあたり、他の市町村と比べた一関市の状況はいかがですか。



#### 問6 各項目の5段階評価の平均値

問6の各項目の満足度について、5段階評価の平均値を示しています。

「自然環境」が 3.9 と最も高く、次いで「降雪・除雪」と「道路・交通網の整備」が 3.1 となっています。また「人材の確保」が 2.4 と最も低く、次いで「新商品・新サービス・新技術開発のしやすさ」 と「事業拡張・新規事業展開のしやすさ」が 2.7 となっています。



問7 一関市では「男女が互いにその人権を尊重し、責任を分かち合い、その個性と能力を十分に発揮することのできる」男女共同参画社会の実現を目指した取り組みを推進しています。男女共同参画社会の実現のため、以下の項目について貴社の取り組み状況をお選びください。

「実施している」が選択された割合は 「出産・育児・介護後の再雇用制度」が 72.9%と最も多く、 次いで「休憩室・更衣室などの施設整備」が 71.4%となっています。

「今後実施したい」が選択された割合は、「給与・仕事内容等労働条件面での格差解消」が58.8%と最も多く、次いで「性別に関わらず働きやすい環境づくり」が45.9%となっています。

「実施することが難しい」が選択された割合は、「社内に保育園・託児所