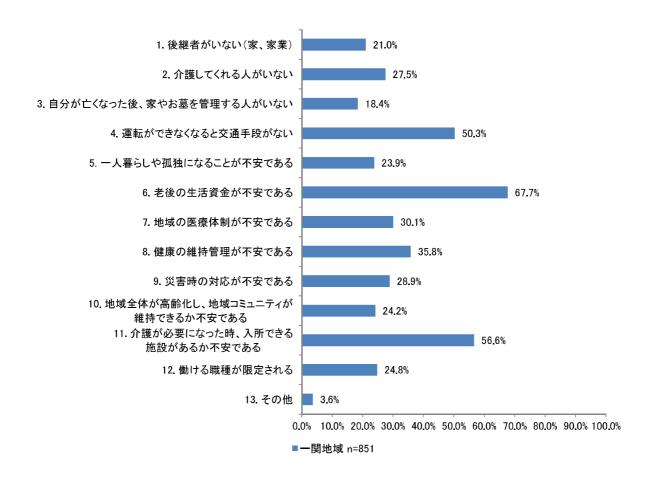

| 74.2%   |
| 40 歳未満 | を 後の 工力 貝 立 が 下文  とめ  る              | / T.Z/U |
| 40 歳以上 | 老後の生活資金が不安である                        | 74.7%   |
| 50 歳未満 |                                      | 74.7/0  |
| 50 歳以上 | 老後の生活資金が不安である                        | 71.7%   |
| 60 歳未満 | <b>で後の工力員並が下文である</b>                 | 71.7/0  |
| 60 歳以上 | 介護が必要になった時、入所できる施設があるか不安である          | 71 0%   |
| 70 歳未満 | が である かんしょう かんしょう かんがい かんがい ダイン・グラング | 71.9%   |
| 70 歳以上 | 介護が必要になった時、入所できる施設があるか不安である          | 71,7%   |
| 80 歳未満 | カ 成が、必要によりに呼ぐ入が くこう心のなが、めるがです。又 てのる  | 71.7/0  |
| 80 歳以上 | 介護が必要になった時、入所できる施設があるか不安である          | 84.6%   |



■50歳以上60歳未満 n=240■60歳以上70歳未満 n=235■70歳以上80歳未満 n=226■80歳以上 n=13

# ③地域別 ※複数回答のため、合計は100%にならない

# 1) - 関地域

「老後の生活資金が不安である」が67.7%と最も多く、「介護が必要になった時、入所できる施設があるか不安である」が56.6%と続いています。



#### 2) 花泉地域

「老後の生活資金が不安である」が 73.2%と最も多く、「運転ができなくなると交通手段がない」が 67.1%と続いています。



### 3) 大東地域

「老後の生活資金が不安である」が 71.7%と最も多く、「運転ができなくなると交通手段がない」が 65.8%と続いています。



# 4) 千厩地域

「老後の生活資金が不安である」が 64.3%と最も多く、「介護が必要になった時、入所できる施設があるか不安である」が 60.4%と続いています。



# 5) 東山地域

「老後の生活資金が不安である」が 66.0%と最も多く、「介護が必要になった時、入所できる施設があるか不安である」が 61.9%と続いています。



#### 6) 室根地域

「老後の生活資金が不安である」が 58.5%と最も多く、「運転ができなくなると交通手段がない」が 58.5%と続いています。



# 7) 川崎地域

「運転ができなくなると交通手段がない」が 68.8%と最も多く、「介護が必要になった時、入所できる施設があるか不安である」が 56.3%と続いています。



### 8) 藤沢地域

「老後の生活資金が不安である」が 68.2%と最も多く、「運転ができなくなると交通手段がない」が 64.8%と続いています。



## (2)中学生・高校生アンケート

## 問2 現在お住まいの地域を教えてください。(1つ選択)

現在お住まいの地域について尋ねた結果を、中学生と高校生に分けて示しています。

## ①中学生

中学生が現在住んでいる地域は、一関地域(50.4%)が最も多く、次いで大東地域(10.2%)、花泉地域(7.9%)の順に多くなっています。



有効回答者数=403

## ②高校生

高校生が現在住んでいる地域は、一関地域(