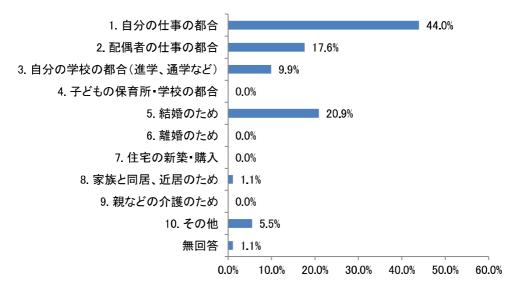

1.5% と最も多く、次いで「専業主婦・専業主夫」が 12.1% となっています。



n = 91

### 問5 あなたの家族構成は、次のどれですか。(1つ選択)

「単身世帯(ひとり暮らし)」と「親と子」が33.0%と最も多くなっています。



n=91

### 問7 一関市にはおおむね何年、お住まいになりましたか。(1つ選択)

「10 年から 20 年未満」が 30.8%と最も多く、次いで「1 年から 5 年未満」が 26.4%となっています。



n=91

### 問8 一関市でお住まいになられていた地域を教えてください。(1つ選択)

「一関地域」が58.2%と最も多く、次いで「千厩地域」が13.2%となっています。



n=91

問9 一関市でお住まいになられていたときの居住形態について教えてください。 (1つ選択)

「持ち家 (一戸建て)」が 51.6% と最も多く、次いで「民間賃貸住宅 (アパート、賃貸マンション)」が 24.2% となっています。



n = 91

問11 転出先の都道府県名と市区町村名をお書きください。

都道府県別にみると、「岩手県内」が 39.6%と最も多く、次いで「宮城県内」が 20.9% となっています。



n=91

問 12 勤務先の都道府県名と市区町村名をお書きください。(勤務されている方のみお書きください)

都道府県別にみると、「岩手県内」が 43.1%と最も多く、次いで「宮城県内」が 18.1% となっています。



n = 72

#### 問13 一関市から転出された主な理由は何ですか。(1つ選択)

「自分の仕事の都合」が 44.0%と最も多く、次いで「結婚のため」が 20.9%となっています。また、「自分の仕事の都合」と「配偶者の仕事の都合」を合わせると 6 割を超えています。



n = 91

問 15 問 13 で「1. 自分の仕事の都合」または「2. 配偶者の仕事の都合」を選んだ方にうかがいます。仕事の都合の具体的な内容は何ですか。(1 つ選択)

「転勤」が53.6%と最も多く、次いで「就職」が23.2%となっています。



n=56

問 17 現在のお住まいを決める際に、重視した居住環境は何ですか。(あてはまるもの 3 つまで選択)

「勤務先に近い」が 50.6% と最も多く、次いで「住宅の物件や価格」が 28.1% となっています。



n=89

※複数回答のため、合計は100%にならない

### 転出者に関するアンケート【設問別】

問 19 現在お住まいの市区町村と比べて、一関市の生活環境の満足度をうかがいます。次の各項目について、1「非常に不満」 $\sim 5$ 「非常に満足」の5段階評価で、あてはまる番号を1つ選択してください。

「非常に不満」または「不満」が選択された割合は「娯楽・余暇での楽しみ」が 55.0% と最も多く、「働く場の多さ」が 46.2%と続いています。

「非常に満足」または「満足」が選択された割合は「自然環境」が 68.2%と最も多く、「治安・防犯」が 44.0%と続いています。



問20 機会があれば、もう一度一関市に住みたいと思いますか。(1つ選択)

「住みたい」が73.6%、「住みたくない」が25.3%となっています。



問 21 問 20 で「1. 住みたい」を選んだ方は住みたいと思う理由を、「2. 住みたくない」を選んだ方は住みたくないと思う理由をお書きください。

問 21 (自由記載)では、一関市に住みたいと思う理由について 64 人から意見があり、「実家・地元・住み慣れている」が 29 件と最も多く、次いで「商業・サービス業の状況」が 12 件となっています。