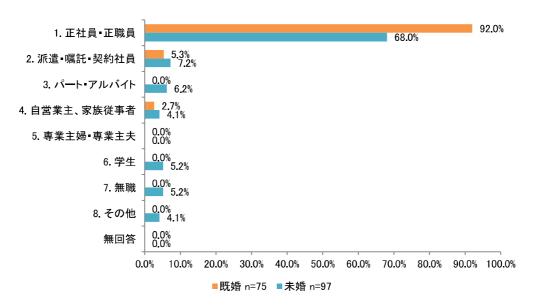

環境の交通環境の整備や支援                     | 19  |  |
| 教育環境の充実                            | 18  |  |
| 情報提供や相談機能の充実                       | 14  |  |
| 子育てイベントの開催                         | 12  |  |
| 育児への人的協力体制                         | 8   |  |
| 職場の理解(仕事の余裕を含む)                    | 4   |  |
| その他                                | 28  |  |
| 計                                  | 517 |  |

# (2)回答者属性別調査結果

# 問4 【全員】あなたは、現在結婚されていますか。(1つ選択)

## 1) 男女別

男性では未婚者の割合が既婚者を上回り、女性では既婚者の割合が未婚者を上回るという結果となっています。



問9 あなたの年収についてうかがいます。あてはまるものをお選びください。(1つ選択)

#### 1) 問4で「既婚」を選択した方の年収

「100 万以上 200 万未満」が 22.6%と最も多く、次いで「300 万以上 400 万未満」が 21.7% となっています。



n = 226

## 問10 【全員】あなたの就労状況を教えてください。(1つ選択)

回答者の就労状況について、男女別、既婚・未婚別に示しています。

#### 1) 男性

既婚者は、「正社員・正職員」の割合が多く、未婚者は、「派遣・嘱託・契約社員」、「パート・アルバイト」、「無職」の割合がやや多くなっています。



n = 173

## 2) 女性

既婚者は、「パート・アルバイト」、「専業主婦・専業主夫」、の割合が多く、未婚者は、「正社員・正職員」の割合が多くなっています。



n = 238

問 14 【全員】あなたは、夫婦間での家事や育児の負担は、どのようであればよいと思いますか。 ※配偶者がいない方は、いると仮定してお答えください。(1つ選択)

夫婦間での家事や育児の負担の回答割合について、年齢別(5歳階級別)に示しています。

#### 1)年齢別(5歳刻み)

年代が上がるごとに、「夫の方が多く負担する」の割合が減り、「妻の方が多く負担する」の割合が増える傾向にあります。



問16 【既婚者】結婚されたのは何歳のときですか。その年齢をお書きください。

回答者が結婚した年齢について、男女別に示しています。

男性では「20 歳以上 25 歳未満の割合が 45.3%と最も多く、女性では「25 歳以上 30 歳未満」が 44.6%と最も多い結果となっています。



問20 【既婚者】現在の配偶者とはどのようなきっかけで知り合いましたか。(1つ選択)

回答者の現在の配偶者と知り合ったきっかけについて、男女別、年齢別(5歳階級別) に示しています。

#### 1) 男女別

男性では「職場や仕事の関係」の割合が最も多く、女性では「友人・知人・兄弟姉妹を 通じて」の割合が最も多い結果となっています。



#### 2) 5歳階級別

いずれの年代でも「職場や仕事の関係」、「友人・知人・兄弟姉妹を通じて」が多く、20代では「学校」、「SNS などインターネットを通じて」と回答がみられます。



問 25 【未婚者,離婚・死別】現在、あなたが結婚(再婚)していない理由を教えてください。(あてはまるものすべて選択)

#### 1) 男女別

男女ともに「結婚した