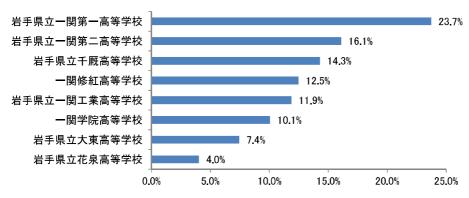

|
| 医療、福祉、健康           | 109    |
| 観光                 | 52     |
| 自然・公園・緑化・環境        | 43     |
| 安全対策               | 23     |
| 住環境・景観・水道          | 21     |
| 地域づくり活動            | 20     |
| 生涯学習・文化芸術、スポーツ・文化財 | 18     |
| 都市間交流、国際交流         | 10     |
| その他(未分類)           | 121    |
| 計                  | 1, 197 |

# (2) 中学生・高校生アンケート

# 問1 あなたの性別を教えてください。(1つ選択)

「女性」が52.5%、「男性」が46.7%となっています。



有効回答数=913

# 問2 現在お住まいの地域を教えてください。(1つ選択)

「一関地域」が47.2%と最も多く、「花泉地域」が8.5%、「大東地域」が7.1%と続いています。また、「一関市以外」と選択された方の居住地域は「奥州市」、「北上市」、「平泉町」が上位に上がっています。前回調査時と同様に、「一関地域」が最も高い割合を示しています。



有効回答数=913



### 問4 学校名をお書きください。

#### 中学校

「一関市立磐井中学校」が 15.4%と最も多く、「岩手県立一関第一高等学校附属中学校」が 9.4%、「一関市立藤沢中学校」が 8.7%と続いています。



有効回答数=403

### 髙校

「岩手県立一関第一高等学校」が23.7%と最も多く、「岩手県立一関第二高等学校」が16.1%、「岩手県立千厩高等学校」が14.3%と続いています。



有効回答数=497

# 問6 就職はどの時期にしたいと考えていますか。(1つ選択)

「大学卒業後に就職」が 41.6%と最も多く、「高校卒業後に就職」が 29.6%、「専門学校卒業時に就職」が 18.7%と続いています。



有効回答数=913

### 問8 あなたは将来、どのような職業につきたいですか。(1つ選択)

「医療・保健関係」が 15.5% と最も多く、「各種団体職員・公務員」が 10.2%、「工業・製造関係」が 9.8% と続いています。

前回調査時と同様に、「医療・保健関係」が最も高い割合を示しています。



有効回答数=911



# 問11 あなたは将来、どの地域への就職を希望しますか。(1つ選択)

「仙台方面」が 25.6%と最も多く、「東京方面」が 25.2%、「岩手県内の近隣市町」が 18.1%と続いています。

前回調査時と同様に「仙台方面」が最も高い割合を示しています。



有効回答数=913



# 問13 あなたが就職後に住みたい場所はどこですか。(1つ選択)

「一関市以外に住みたい」が 56.2%、「一関市に住みたい」が 21.2%、「わからない」が 22.2%となっています。



■ 1. 一関市に住みたい ■ 2. 一関市以外に住みたい ■ 3. わからない ■ 無回答

有効回答数=913

問 14 問 13 で「1. 一関市に住みたい」と答えた方にうかがいます。住みたいと思った理由は何ですか。 (あてはまるもの3つまで選択)

「住み慣れたまちだから」が 71.1%と最も多く、「友人や仲間がいるから」が 31.4%、「ゆったりとした暮らしができるから」が 29.4%と続いています。

前回調査時と同様に「住み慣れたまちだから」が最も高い割合を示しています。



**有効回答数=194** ※複数回答