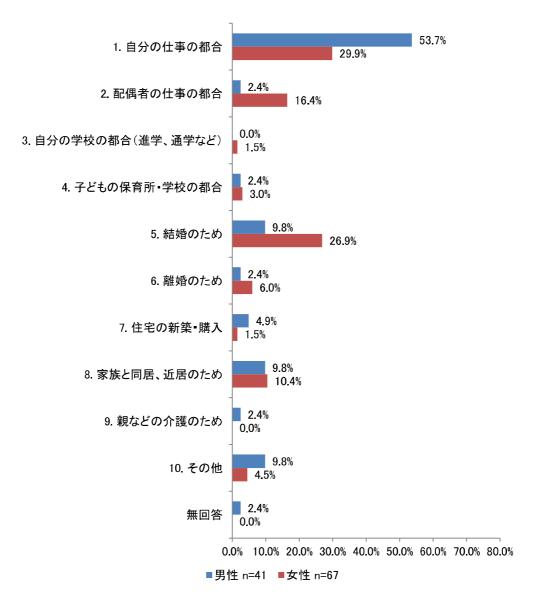

| 医療・福祉環境の充実    | 12  |
| 娯楽・余暇での楽しみ    | 10  |
| 就職・就業支援       | 9   |
| 近所・地域の人間関係の良さ | 8   |
| まちのにぎわい創出     | 7   |
| 交通の利便性        | 7   |
| 観光の振興         | 6   |
| 教育環境の充実       | 6   |
| 行事・イベントの充実    | 6   |
| 公園等の整備        | 6   |
| 広報・PR活動の充実    | 5   |
| 結婚支援          | 4   |
| 飲食店の多さ        | 4   |
| 移住者に対する支援     | 4   |
| 住環境の充実        | 3   |
| インターネット環境の整備  | 2   |
| 日常の生活の便利さ     | 2   |
| 自然環境の良さ       | 2   |
| 起業・創業支援       | 1   |
| 芸術・スポーツの振興    | 1   |
| ゆとりある暮らし      | 1   |
| その他           | 23  |
| 計             | 195 |

# (2)回答者属性別調査結果

# 問5 あなたの家族構成を教えてください。(1つ選択)

問5で尋ねた家族構成について、男女別に示しています。 男女ともに「親と子」の割合が最も高い結果となっています。

### 1)男女別



### 問13 一関市に転入された主な理由は何ですか。(1つ選択)

#### 1) 男女別

男女ともに「自分の仕事の都合」が最も多い結果となっています。また、「自分の仕事の都合」では男性が多く、「配偶者の仕事の都合」では女性が多い結果となっています。



### 2) 問 12 の一関市に転入する前の一関市居住経験の有無

住んでいたことがある人、ない人ともに「自分の仕事の都合」の割合が転入理由で最も 高い結果となっています。住んでいたことがある人では、「家族と同居、近居のため」が転 入理由で多く、住んでいたことがない人では、「結婚のため」が転入理由で多い結果となっ ています。



問 26 以前にお住まいの市区町村と比べて、一関市の生活環境の満足度をうかがいます。 次の各項目について、1「非常に不満」 $\sim 5$ 「非常に満足」の5段階評価で、あてはまる 番号を1つ選択してください。

間28の満足度について尋ねた結果について、男女別に示しています。

#### 1) 男性

「非常に不満」または「不満」が選択された割合は「娯楽・余暇での楽しみ」が 58.6% と最も多く、「街のにぎわい」が 51.2%と続いています。

「非常に満足」または「満足」が選択された割合は「自然環境」が 60.9%と最も多く、「職場までの距離」が 51.2%と続いています。



■1. 非常に不満 ■2. 不満 ■3. どちらでもない ■4. 満足 ■5. 非常に満足 ■無回答

n=41

#### 2) 女性

「非常に不満」または「不満」が選択された割合は「娯楽・余暇での楽しみ」が 59.7% と最も多く、「飲食店の多さ」が 44.8%と続いています。

「非常に満足」または「満足」が選択された割合は「自然環境」が 55.2%と最も多く、「職場までの距離」が 44.8%と続いています。



n=67

### 転入者に関するアンケート【属性別】

問 27 一関市が若者から住んでみたいと思われるまちになるためにどのような分野に力を 入れればよいと思いますか。(あてはまるもの3つまで選択)

問 23 で尋ねた若者から住んで