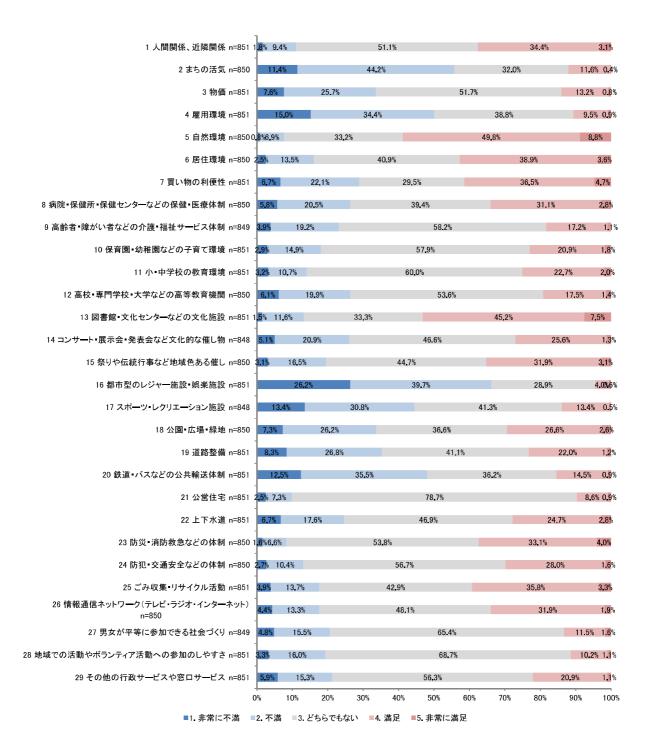

す。一方、最も不満度が高い項目は「都市型のレジャー施設・娯楽施設」(73.5%)となっています。



#### 4) 40 歳以上 50 歳未満

40歳以上50歳未満の結果を見ると、最も満足度が高い項目は「自然環境」(63.1%)となっています。 一方、最も不満度が高い項目は「都市型のレジャー施設・娯楽施設」(69.2%)となっています。



#### 5) 50 歳以上 60 歳未満

50歳以上60歳未満の結果を見ると、最も満足度が高い項目は「自然環境」(57.9%)となっています。 一方、不満度が高い項目は「都市型のレジャー施設・娯楽施設」(67.1%)となっています。



■1. 非常に不満 ■2. 不満 ■3. どちらでもない ■4. 満足 ■5. 非常に満足

#### 6) 60 歳以上 70 歳未満

60歳以上70歳未満の結果を見ると、最も満足度が高い項目は「自然環境」(63.0%)となっています。 一方、不満度が高い項目は「まちの活気」(68.9%)となっています。



90

#### 7) 70 歳以上 80 歳未満

70 歳以上80 歳未満の結果を見ると、最も満足度が高い項目は「自然環境」(59.3%)となっています。 一方、不満度が高い項目は「まちの活気」(57.3%)となっています。



#### 8) 80 歳以上

80歳以上の結果を見ると、最も満足度が高い項目は「人間関係」(69.2%)となっています。一方、不満度が高い項目は「都市型のレジャー施設・娯楽施設」(61.5%)となっています。



92

#### ④地域別

# 1) 一関地域

一関地域の結果を見ると、最も満足度が高い項目は「自然環境」(58.6%)となっています。一方、不満度が高い項目は「都市型のレジャー施設・娯楽施設」(65.9%)となっています。



#### 2) 花泉地域

花泉地域の結果を見ると、最も満足度が高い項目は「自然環境」(66.4%)となっています。一方、不満度が高い項目は「都市型のレジャー施設・娯楽施設」(68.5%)となっています。



#### 3) 大東地域

大東地域の結果を見ると、最も満足度が高い項目は「自然環境」(65.8%)となっています。一方、不満度が高い項目は「都市型のレジャー施設・娯楽施設」(59.9%)となっています。



#### 4) 千厩地域

千厩地域の結果を見ると、最も満足度が高い項目は「自然環境」(61.0%)となっています。一方、不満度が高い項目は「都市型のレジャー施設・娯楽施設」(63.0%)となっています。



#### 5) 東山地域

東山地域の結果を見ると、最も満足度が高い項目は「自然環境」(66.0%)となっています。一方、不満度が高い項目は「都市型のレジャー施設・娯楽施設」(55.7%)となっています。



97

#### 6) 室根地域

室根地域の結果を見ると、最も満足度が高い項目は「自然環境」(69.8%)となっています。一方、不満度が高い項目は「買い物の利便性」(60.4%)となっています。



#### 7) 川崎地域

川崎地域の結果を見ると、最も満足度が高い項目は「自然環境」(64.6%)となっています。一方、不満度が高い項目は「鉄道・バスなどの公共輸送体制」(70.8%)となっています。



#### 8) 藤沢地域

藤沢地域の結果を見ると、最も満足度が高い項目は「ごみ収集・リサイクル活動」(56.8%)となっています。一方、不満度が高い項目は「鉄道・バスなどの公共輸送体制」(72.7%)となっています。



# 各項目の5段階評価の平均値

問7で記載した1から29までの項目の評価の平均点を、男女別、年代別(5歳階