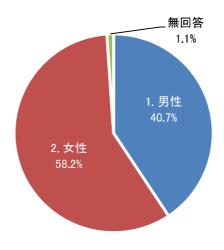

【子どもがいる】2人目以降のお子さんについてうかがいます。お子さんが1人の方は2人目以降の出産について支障になると想定されること、2人以上お子さんがいる方は出産前に支障だと感じていたことはどのようなことですか。(あてはまるものすべて選択)

回答者のお子さんが1人の方は2人目以降の出産について支障になると想定されること、 2人以上お子さんがいる方は出産前に支障だと感じていたことについて男女別に示しています。

男女ともに「出産・育児・教育にお金がかかる」が最も多い結果となっています。また、「共働きで育児と仕事の両立が困難」では男性が多く、「育児や家事に配偶者の協力が得られない」では女性が多い結果となっています。



※複数回答のため、合計は100%にならない

問 47 【子どもがいない】出産や子育てについて、支障になりそうだと感じることはどのようなことですか。(あてはまるものすべて選択)

回答者が出産や子育てにおいて支障になりそうだと感じることについて、男女別に示しています。

男女ともに「出産・育児・教育にお金がかかる」が最も多い結果となっています。また、 男性では「育児休暇が取れない」、「住居が狭い・間取が不十分」の割合が多く、女性では 「妊娠・出産の心理的・肉体的な負担が大きい」、「健康上の理由で妊娠・出産が困難」、「出 産・育児で仕事から離れることによる減収」、「育児や家事に配偶者の協力が得られない」、 「育児に配偶者以外の家族の協力が得られない」、「働く時間に融通がきく仕事が少ない」 の割合が多い結果となっています。



※複数回答のため、合計は100%にならない

# 3. 転出者に関するアンケート

# (1)設問別調査結果

#### 問1 あなたの性別を教えてください。(1つ選択)

「女性」が58.2%、「男性」が40.7%となっています。



n = 91

### 問2 あなたの年齢をお書きください。

5 歳年齢階級別にみると、「35 歳以上 40 歳未満」が 30.8%と最も多く、次いで「20 歳以上 25 歳未満」の 22.0%となっています。



n = 91

### 問3 あなたの就労状況を教えてください。(1つ選択)

「正社員・正職員」が 61.5% と最も多く、次いで「専業主婦・専業主夫」が 12.1% となっています。



n = 91

### 問5 あなたの家族構成は、次のどれですか。(1つ選択)

「単身世帯(ひとり暮らし)」と「親と子」が33.0%と最も多くなっています。



n=91

### 問7 一関市にはおおむね何年、お住まいになりましたか。(1つ選択)

「10 年から 20 年未満」が 30.8%と最も多く、次いで「1 年から 5 年未満」が 26.4%となっています。



n=91

### 問8 一関市でお住まいになられていた地域を教えてください。(1つ選択)

「一関地域」が58.2%と最も多く、次いで「千厩地域」が13.2%となっています。



n=91

問9 一関市でお住まいになられていたときの居住形態について教えてください。 (1つ選択)

「持ち家 (一戸建て)」が 51.6% と最も多く、次いで「民間賃貸住宅 (アパート、賃貸マンション)」が 24.2% となっています。



n = 91

問11 転出先の都道府県名と市区町村名をお書きください。

都道府県別にみると、「岩手県内」が 39.6%と最も多く、次いで「宮城県内」が 20.9% となっています。



n=91

問 12 勤務先の都道府県名と市区町村名をお書きください。(勤務されている方のみお書きください)

都道府県別にみると、「岩手県内」が 43.1%と最も多く、次いで