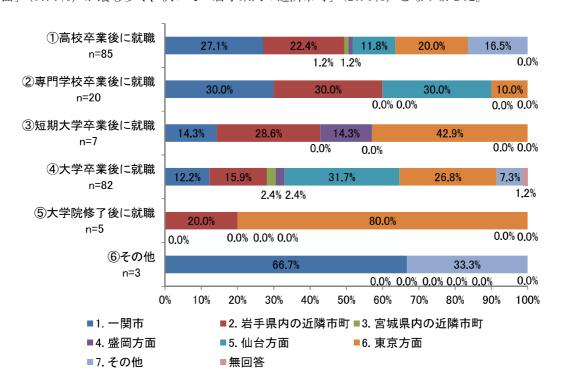

# 問11 あなたは将来、どの地域への就職を希望しますか。(1つ選択)

就職後、どの地域へ就職を希望するか尋ねた結果を、中学生男女別、高校生男女別に示しています。 中学生の結果を見てみると、男性では「東京方面」での就職を希望する割合が最も高くなっているの に対して、女性では「仙台方面」での就職を希望する割合が最も高い結果となっています。

高校生の結果を見てみると、男性では「東京方面」での就職を希望する割合が最も高くなっているのに対して、女性では「仙台方面」での就職を希望する割合が最も高い結果となっています。



就職後、どの地域へ就職を希望するか尋ねた結果を、問6で尋ねた希望する就職時期ごとに分けて中学生(男女別)、高校生(男女別)ごとに示しています。

### ①中学生

### 1) 男性

高校卒業後に就職を考えている方に、就職後どの地域へ就職を希望するか集計したところ「一関市」 (27.1%) が最も多く、次いで「岩手県内の近隣市町」(22.4%) となりました。

専門学校卒業後に就職を考えている方に、就職後どの地域へ就職を希望するか集計したところ「一関市」「岩手県内の近隣市町」「仙台方面」(30.0%)が同率となりました。

短期大学卒業後に就職を考えている方に、就職後どの地域へ就職を希望するか集計したところ「東京 方面」(42.9%)が最も多く、次いで「岩手県内の近隣市町」(28.6%)となりました。

大学卒業後に就職を考えている方に、就職後どの地域へ就職を希望するか集計したところ「仙台方面」 (31.7%) が最も多く、次いで「東京方面」 (26.8%) となりました。

大学院卒業後に就職を考えている方に、就職後どの地域へ就職を希望するか集計したところ「東京方面」(80.0%)が最も多く、次いで「岩手県内の近隣市町」(20.0%)となりました。



高校卒業後に就職を考えている方に、就職後どの地域へ就職を希望するか集計したところ「岩手県内の近隣市町」(29.2%)が最も多く、次いで「仙台方面」(25.0%)となりました。

専門学校卒業後に就職を考えている方に、就職後どの地域へ就職を希望するか集計したところ「仙台方面」(39.2%)が最も多く、次いで「一関市」「東京方面」(19.6%)となりました。

短期大学卒業後に就職を考えている方に、就職後どの地域へ就職を希望するか集計したところ「一関市」(46.2%)が最も多く、次いで「岩手県内の近隣市町」「仙台方面」「東京方面」が同率となりました。

大学卒業後に就職を考えている方に、就職後どの地域へ就職を希望するか集計したところ「東京方面」 (32.9%) が最も多く、次いで「仙台方面」 (24.4%) となりました。

大学院卒業後に就職を考えている方に、就職後どの地域へ就職を希望するか集計したところ「宮城県内の近隣市町」「仙台方面」「東京方面」が同率となりました。



### ②高校生

### 1) 男性

高校卒業後に就職を考えている方に、就職後どの地域へ就職を希望するか集計したところ「東京方面」(25.0%)が最も多く、次いで「仙台方面」(23.8%)となりました。

専門学校卒業後に就職を考えている方に、就職後どの地域へ就職を希望するか集計したところ「仙台方面」(33.3%)が最も多く、次いで「一関市」「岩手県内の近隣市町」(23.3%)となりました。

短期大学卒業後に就職を考えている方に、就職後どの地域へ就職を希望するか集計したところ「仙台方面」(50.0%)が最も多い結果となりました。

大学卒業後に就職を考えている方に、就職後どの地域へ就職を希望するか集計したところ「東京方面」 (36.4%) が最も多く、次いで「仙台方面」 (25.0%) となり