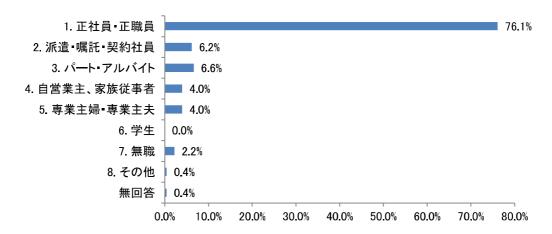

### [参考資料Nº4] 令和5年度第3回総合計画審議会 令和6年3月15日(金)

アンケート項目の推移(結婚・出生・子育てに関するアンケート)

|                                         | H27                                                         | R1                                                                            |
|-----------------------------------------|-------------------------------------------------------------|-------------------------------------------------------------------------------|
| 3 1                                     | あなたの性別をお答え下さい。 (1つに○)                                       | 問1 あなたの性別を教えてください。(1つ選択)                                                      |
| 周2                                      | あなたの年齢は、おいくつですか。(直接ご記入下さい)                                  | 問2 あなたの年齢はおいくつですか。(1つ選択)                                                      |
| E 33                                    | あなたのお住まいの地域はどこですか。 (1つに○)                                   | 問3 あなたのお住まいの地域はどちらですか。 (1つ選択)                                                 |
| 9 🖺                                     | あなたは、現在、結婚されていますか。(1つに○)                                    | 問4 あなたは、現在結婚されていますか。(1つ選択)                                                    |
|                                         |                                                             | 問5 現在、同居されている方がいらっしゃいますか。(1つ選択)                                               |
| <b>[</b> ]                              | あなたの家族構成について伺います。( $1っに\bigcirc)$                           | 問6 問5で「1.いる」を選んだ方にうかがいます。現在どなたと同居されていますか。あなたからみた続柄をお答えください。(あてはまるものすべて選択)     |
|                                         |                                                             | 問7 あなたの居住形態はどれですか。(1つ選択)                                                      |
| 8                                       | あなたの年収について伺います。(結婚している方は配偶者の年収も含む)( $1$ つに $\bigcirc$ )     | 問9 あなたの年収についてうかがいます。あてはまるものをお選びください。(1つ選択)                                    |
| 周 4                                     | あなたの就労の状況について伺います。(1つに○ (兼業の方は主たる方に○))                      |                                                                               |
| 日 2                                     | あなたの勤務先、通学先はどちらですか。(1つに○ (複数ある方は主たる方に○))                    | 問10 あなたの就労状況を教えてください。(1つ選択)                                                   |
|                                         |                                                             | 問12 問10で「1.正社員・正職員」~「4.自営業主、家族従事者」を選んだ方にうかがいます。                               |
|                                         |                                                             |                                                                               |
|                                         |                                                             | 問13 問10で「1.正社員・正職員」~「4.自営業主、家族従事者」を選んだ方にうかがいます。<br>あなたの通勤時間は片道どれくらいですか。(1つ選択) |
| 6 🗉                                     | あなたは一関市にお住まいになってどれくらいになりますか。 (1つに○)                         |                                                                               |
| 臣                                       | 0 あなたのお住まいの形式を以下よりお選び下さい。 (1つに○)                            |                                                                               |
| 周11                                     | 1 あなたは、現在お住まいの地域の住み心地をどのように感じていますか。                         |                                                                               |
| 周12                                     | 2 あなたは、現在のお住まいの地域にこれからも住み続けたいと思いますか。                        |                                                                               |
| (1                                      | (1つに○をし、その理由をご記入ください。)                                      |                                                                               |
| [H] 1<br>(1)                            | 13 転出(転居)する可能性があるとした場合、どこに住みたいですか。<br>(1つに○をし、地域名をご記入ください。) |                                                                               |
|                                         |                                                             | 問14  [★【全員】お答えください」あなたは、夫婦間での家事や育児の負担は、どのようであれ                                |
|                                         |                                                             | ばよいと思いますか。 ※配偶者がいない方は、いると仮定してお答えください。(1つ選択)                                   |
|                                         |                                                             | 問15 [★【全員】お答えください] 結婚生活をスタートさせるにあたり、必要な夫婦の合計年収                                |
|                                         |                                                             | はどのくらいだと思いますか。(1つ選択)                                                          |
| ======================================= | 4 結婚された(する)時期は、希望どおりの年齢でしたか。(1つに○)                          |                                                                               |
| 三<br>三                                  | 5 結婚されたのは何歳のときですか。(1つに○)                                    | 問16 結婚されたのは何歳のときですか。その年齢をお書きください。                                             |
| = 1                                     | 6 結婚を決めた直接的なきっかけはどのようなことですか。(あてはまるものすべてに○)                  | 問17 結婚時期を決めた要因として大きかったものはどれですか。(あてはまるものすべて選択)                                 |
|                                         |                                                             | 問19 問17で2つ以上選択された方にうかがいます。選んだ選択肢の中で、最も大きな要因だったものはどれですか。選択肢の番号をお答えください。(1つ選択)  |
|                                         |                                                             |                                                                               |