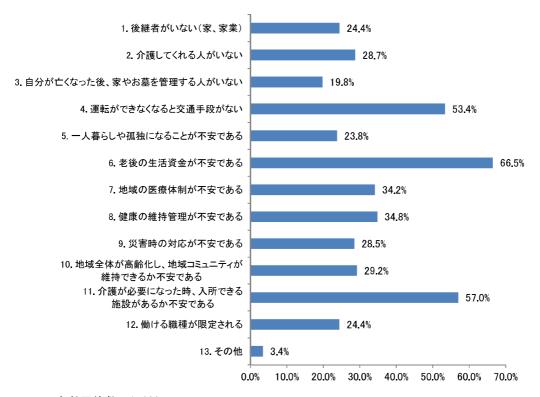

| H17                                                                                                                                                                                 | H23                                                                                                           | H26                                                                                                           | R1                                                                                                                                                     |
|-------------------------------------------------------------------------------------------------------------------------------------------------------------------------------------|---------------------------------------------------------------------------------------------------------------|---------------------------------------------------------------------------------------------------------------|--------------------------------------------------------------------------------------------------------------------------------------------------------|
| [問5] 青少年の非行や犯罪、いじめ、働かない若者などが大きな社会問題となっています。子供たちを心豊かな人に育てるため、どのようなことに力を入れるべきでしょうか。次の中から2つまで選び、番号に○をつけて下さい。<br>[問6] 高齢になって寝たきりになった場合、あなたは、できることなら誰に介護されるのを望みますか。次の中から1つだけ選び、番号に○をつけて下 |                                                                                                               |                                                                                                               |                                                                                                                                                        |
| °.2 W                                                                                                                                                                               |                                                                                                               | [問6] 自治体や企業は少子化対策として何に力を入れるべきだと思いますか。次の中から2つまで選び、番号に○をつけてください。                                                | # # # # # # # # # # # # # # # # # # #                                                                                                                  |
|                                                                                                                                                                                     |                                                                                                               |                                                                                                               | 問9                                                                                                                                                     |
|                                                                                                                                                                                     |                                                                                                               |                                                                                                               | 問13 幅広い年齢層に対して生涯学習・スポーツへの参加を推進するためには、どのような取り組みが必要だと思いますか。(あてはまるもの3つまで選択)         択)         問15 高齢化社会が進行する中であなたが不安に思っていること、困っていることは何ですか。(あてはまるものすべて選択) |
| [問9]地球温暖化が深刻な環境問題となっています。温暖化を防止するために行政や住民、事業所では、どんな取り組みを進めることが必要だと考えますか。とくに、重要だと思うものを次の中から2つまで選び、番号に○をつけて下さい。                                                                       | [問5] 地球温暖化が深刻な環境問題となっています。温暖化を防止するために行政や住民、事業所では、どんな取り組みを進めることが必要だと考えますか。特に、重要だと思うものを次の中から2つまで選び、番号に○をつけて下さい。 | [問7] 地球温暖化が深刻な環境問題となっています。温暖化を防止するために行政や住民、事業所では、どんな取り組みを進めることが必要だと考えますか。特に、重要だと思うものを次の中から2つまで選び、番号に○をつけて下さい。 | 問17 地球温暖化が深刻な環境問題となっています。温暖化を防止するために行政や市民、事業所ではどのような取り組みを進めることが必要だと考えますか。特に重要だと思うものをお選びください。(あてはまるもの3つまで選択)                                            |
| [問14] 現在、働いている方にうかがいます。あなたの職場は働きやすい環境にあると思いますか。次の中から1つだけ選び、番号に○をつけて下さい。 [問15] あなたは、働いている環境に不満や悩みがありますか。次の中からあてはまるものをすべて選び、番号に○をつけて下さい。                                              | [問6] あなたは、働いている環境に不満や悩みがありますか。次の中から当てはまるものをすべて選び、番号に○をつけて下さい。                                                 | [問8] あなたは、働いている環境に不満や悩みがありますか。次の中から当てはまるものをすべて選び、番号に○をつけて下さい。                                                 | 問19 あなたは働いている環境に不満や悩みがありますか。(あてはまるものすべて選択)                                                                                                             |