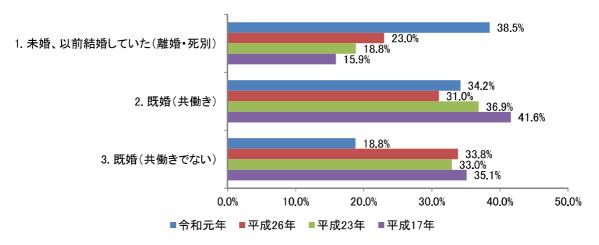

| H17         [間11]日本の社会において「男は仕事、女は家 | H23                                                                     | H26                                                                     | R1                                                                                                                                                                                         |
|-------------------------------------|-------------------------------------------------------------------------|-------------------------------------------------------------------------|--------------------------------------------------------------------------------------------------------------------------------------------------------------------------------------------|
|                                     |                                                                         |                                                                         |                                                                                                                                                                                            |
|                                     | [問12] あなたは現在、結婚されていますか。共働きですか。                                          | [問14] あなたは現在、結婚されていますか。共働<br>きですか。                                      | 問32 あなたは現在、結婚されていますか。されている方は、共働きですか。(1つ選択)                                                                                                                                                 |
| [周1]                                | [問13] 家庭での役割分担について、お聞きします。                                              | [問15] 家庭での役割分担について、お聞きします。                                              | 問33 家庭での役割分担の理想についてうかがいます。次の項目の家事などの分担はどのような形が望ましいと思いますか。(1つ選択)問34 【★結婚されている方のみお答えください】家庭での役割分担の現状についてうかがいます。あなたの家庭では次の項目の家事などを主に誰が行っていますか。(1つ選択)                                          |
|                                     | [問14] あなたは、「男女共同参画社会」を築いていくために、どんなことが重要だと思いますか。次の中から2つまで選び、番号に○をつけて下さい。 | [問16] あなたは、「男女共同参画社会」を築いていくために、どんなことが重要だと思いますか。次の中から2つまで選び、番号に○をつけて下さい。 | 問35 あなたは、「男女共同参画社会」を築いていくために、どのようなことが重要だと思いますか。<br>(あてはまるもの3つまで選択)                                                                                                                         |
|                                     |                                                                         |                                                                         | 間37 DV(ドメスティック・バイオレンス:配偶者やパートナーに対する身体的・心理的・経済的・性的暴力、社会的隔離)を防止するためにどのような支援があるか、知っているものをお選びください。(あてはまるものすべて選択)                                                                               |
|                                     |                                                                         |                                                                         | 問38 児童虐待を防止するために、どのような取り<br>組みを進めることが必要だと思いますか。特に重要<br>だと思うものをお選びください。(あてはまるもの<br>3つまで選択)                                                                                                  |
|                                     |                                                                         |                                                                         | 間40 LGBT(レズピアン、ゲイ、バイセクシュアル、トランスジェンダー)、性的マイノリティ<br>(同性が好きな人や、自分の性に違和感を覚える人、性同一性障害の人など)に関することについてうかがいます。近年、多様な性への無理解が社会的に課題となっており、多様な性への理解と配慮が求められております。LGBTという用語について、あてはまるものをお選びください。(1つ選択) |