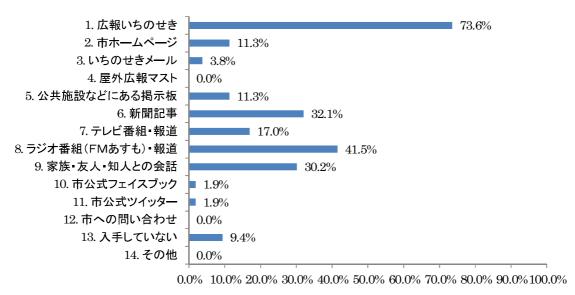

51.9%となっています。



■60歳以上70歳未満 n=235

### 7) 70 歳以上 80 歳未満

70 歳以上 80 歳未満の結果を見ると「広報いちのせき」が 90.7%と最も多く、次いで「新聞記事」が 54.9%となっています。



■70歳以上80歳未満 n=226

# 8) 80 歳以上

80歳以上の結果を見ると「広報いちのせき」が76.9%と最も多く、次いで「家族・友人・知人との会話」が61.5%となっています。



■80歳以上 n=13

#### ②地域別 ※複数回答のため、合計は100%にならない

#### 1) 一関地域

一関地域の結果を見ると「広報いちのせき」が 82.3%と最も多く、次いで「新聞記事」が 36.8%となっています。



■一関地域 n=851

## 2) 花泉地域

花泉地域の結果を見ると「広報いちのせき」が 80.5%と最も多く、次いで「新聞記事」が 45.6%となっています。



■花泉地域 n=149

#### 3) 大東地域

大東地域の結果を見ると「広報いちのせき」が 77.0%と最も多く、次いで「ラジオ番組 (FMあすも)・報道」が 38.8%となっています。



4) 千厩地域

千厩地域の結果を見ると「広報いちのせき」が 78.6%と最も多く、次いで「ラジオ番組 (FMあすも)・報道」が 47.4%となっています。



■千厩地域 n=154

### 5) 東山地域

千厩地域の結果を見ると「広報いちのせき」が82.5%と最も多く、次いで「新聞記事」が53.6%となっています。



■ 東山地域 n=97

#### 6) 室根地域

室根地域の結果を見ると「広報いちのせき」が 73.6%と最も多く、次いで「ラジオ番組 (FMあすも)・報道」が 41.5%となっています。



■室根地域 n=53

#### 7) 川崎地域

川崎地域の結果を見ると「広報いちのせき」が66.7%と最も多く、次いで「新聞記事」が43.8%となっています。



# 8) 藤沢地域

川崎地域の結果を見ると「広報いちのせき」が 72.7%と最も多く、次いで「ラジオ番組 (FMあすも)・報道」が 45.5%となっています。



111

問 15 高齢化社会が進行する中であなたが不安に思っていること、困っていることは何ですか。(あては まるものすべて選択)

問 15 で尋ねた高齢社会が進行する上で不安に思っていること、困っていることについて、男女別、年 代別(10 歳階級別)、地域別に示しています。

#### ①男女別

男性の結果を見ると、「老後の生活資金が不安である」(64.2%)と回答した方の割合が最も高く、次いで「運転ができなくなると交通手段がない」(54.0%)、「介護が必要になった時、入所できる施設があるか不安である」(51.8%)の順に多くなっています。

女性の結果を見ると、「老後の生活資金が不安である」(68.8%)と回答した方の割合が最も高く、次いで「介護が必要になった時、入所できる施設があるか不安である」(61.6%)、「運転ができなくなると交通手段がない」(53.6%)の順に多くなっています。



有効回答数 男性=745,女性=850 ※複数回答のため、合計は100%にならない

# ②年代別

下表の通り、年代別の傾向を概観すると、60歳未満の方は老後の生活資金に不安を感じているのに対し、60歳以上の方は介護が必要になった時の入所先に不安を感じていることが分かりました。

| 年代     | 最も回答割合が高い項目                          |         |
|--------|---------