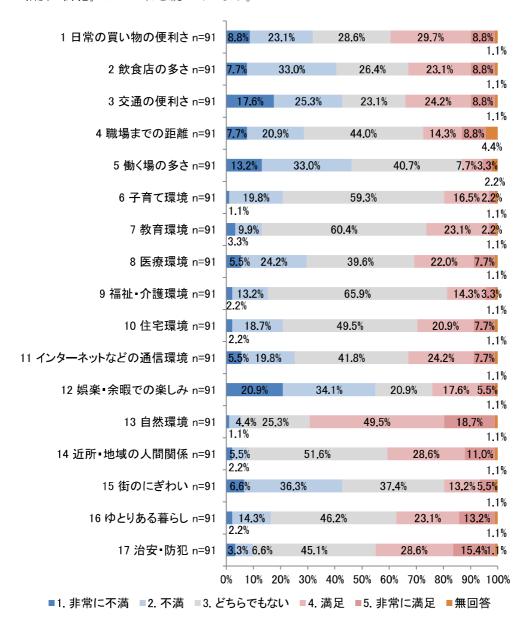

す。



n=91

問 12 勤務先の都道府県名と市区町村名をお書きください。(勤務されている方のみお書きください)

都道府県別にみると、「岩手県内」が 43.1%と最も多く、次いで「宮城県内」が 18.1% となっています。



n = 72

#### 問13 一関市から転出された主な理由は何ですか。(1つ選択)

「自分の仕事の都合」が 44.0%と最も多く、次いで「結婚のため」が 20.9%となっています。また、「自分の仕事の都合」と「配偶者の仕事の都合」を合わせると 6 割を超えています。



n = 91

問 15 問 13 で「1. 自分の仕事の都合」または「2. 配偶者の仕事の都合」を選んだ方にうかがいます。仕事の都合の具体的な内容は何ですか。(1 つ選択)

「転勤」が53.6%と最も多く、次いで「就職」が23.2%となっています。



n=56

問 17 現在のお住まいを決める際に、重視した居住環境は何ですか。(あてはまるもの 3 つまで選択)

「勤務先に近い」が 50.6% と最も多く、次いで「住宅の物件や価格」が 28.1% となっています。



n=89

※複数回答のため、合計は100%にならない

### 転出者に関するアンケート【設問別】

問 19 現在お住まいの市区町村と比べて、一関市の生活環境の満足度をうかがいます。次の各項目について、1「非常に不満」 $\sim 5$ 「非常に満足」の5段階評価で、あてはまる番号を1つ選択してください。

「非常に不満」または「不満」が選択された割合は「娯楽・余暇での楽しみ」が 55.0% と最も多く、「働く場の多さ」が 46.2%と続いています。

「非常に満足」または「満足」が選択された割合は「自然環境」が 68.2%と最も多く、「治安・防犯」が 44.0%と続いています。



問20 機会があれば、もう一度一関市に住みたいと思いますか。(1つ選択)

「住みたい」が73.6%、「住みたくない」が25.3%となっています。



問 21 問 20 で「1. 住みたい」を選んだ方は住みたいと思う理由を、「2. 住みたくない」を選んだ方は住みたくないと思う理由をお書きください。

問 21 (自由記載)では、一関市に住みたいと思う理由について 64 人から意見があり、「実家・地元・住み慣れている」が 29 件と最も多く、次いで「商業・サービス業の状況」が 12 件となっています。

なお、1人の意見で複数の内容にまたがる場合、それぞれ各1件として集計しています。

### 住みたいと思う理由

| 回答内容(要約)      | 件数  |
|---------------|-----|
| 実家・地元・住み慣れている | 29  |
| 商業・サービス業の状況   | 12  |
| 交通の利便性        | 11  |
| 自然環境          | 11  |
| 住みやすさ         | 10  |
| 子育てしやすい環境     | 9   |
| ゆとりある暮らし      | 8   |
| 近所・地域の人間関係    | 5   |
| 医療・福祉環境       | 4   |
| 日常の生活の利便性     | 4   |
| 観光の状況         | 2   |
| 治安・防犯         | 2   |
| 気候            | 2   |
| 住環境           | 1   |
| 娯楽・余暇での楽しみ    | 1   |
| その他           | 7   |
| 計             | 118 |

問 21 (自由記載) では、一関市に住みたくないと思う