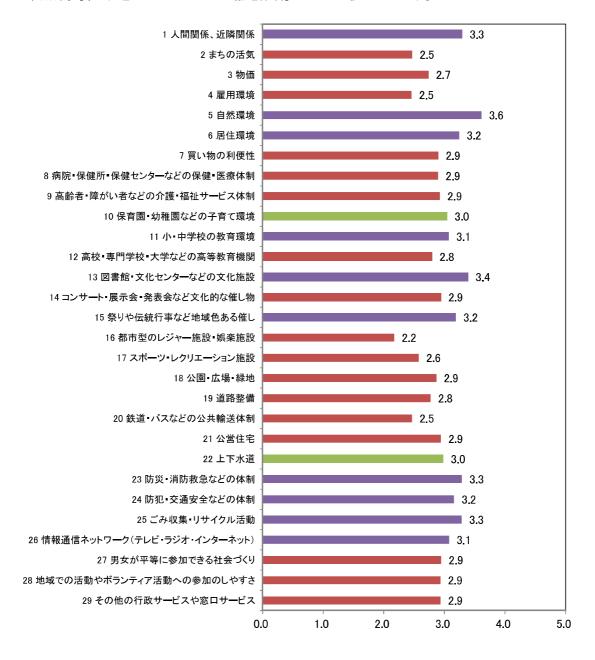

あなたの就労状況を教えてください。(1つ選択)

職業は、「正社員・正職員」が 41.7% と最も多く、「無職」が 13.3%、「パート・アルバイト」が 11.3% と続いています。



有効回答数=1,626



#### 問5 現在お住まいになられている地域を教えてください。(1つ選択)

居住地域は「一関地域」が 52.3%と最も多く、「千厩地域」が 9.5%、「大東地域」が 9.3%と続いています。

前回調査時と同様に「一関地域」が最も高い割合を示しています。「千厩地域」の割合が増加している 一方、「藤沢地域」の割合は減少しています。他の地域はほぼ横ばいとなっています。



有効回答数=1,628

#### 問6 あなたは、一関市の住みやすさについて、どのように感じていますか。(1つ選択)

「どちらかと言えば住みやすい」が 40.8%と最も多く、「どちらとも言えない」が 21.2%、「住みやすい」が 17.3%と続いています。

前回調査時と比較すると、「どちらかといえば住みやすい」の割合が増加し、「どちらかといえば住みにくい」の割合が減少しています。



有効回答数=1,628

#### ◆一関市の生活環境についての満足度に関する設問

問7 あなたは一関市の生活環境について、どのように感じていますか。項目ごとに1「非常に不満」 ~5「非常に満足」の5段階評価のうち、あてはまる番号を1つ選択してください。



#### 各項目の満足度の5段階評定の平均値(評定平均)による比較

「自然環境」が3.6と最も高く、「図書館・文化センターなどの文化施設」が3.4、「人間関係、近隣関係」が3.3と続いています。また「都市のレジャー施設・娯楽施設」が2.2と最も低く、「まちの活気」と「雇用環境」、「鉄道・バスなどの公共輸送体制」が2.5と続いています。



#### 問8 問7で記載した1から29までの項目のうち、もっと充実してほしいものはどれですか。項目の番号をお選びください。(あてはまるもの5つまで選択)

「雇用環境」が 31.1% と最も多く、「まちの活気」が 30.0%、「都市型のレジャー施設・娯楽施設」が 28.2% と続いています。



有効回答数=1,600

#### 問9 市からの情報は主に何で入手していますか。(あてはまるもの3つまで選択)

「広報いちのせき」が 80.3% と最も多く、「新聞記事」が 37.9%、「ラジオ番組 (FMあすも)・報道」が 35.0% と続いています。



有効回答数=1,606

#### 問11 市からの情報は主にどのようなものを必要としていますか。(あてはまるもの3つまで選択)

「健康・福祉・医療・介護」が 57.2% と最も多く、「防犯・防災」が 32.9%、「環境・ごみ・リサイクル」 が 31.8% と続いています。



有効回答数=1,606

問 13 幅広い年齢層に対して生涯学習・スポーツへの参加を推進するためには、どのような取り組みが 必要だと思いますか。(あてはまるもの3つまで選択)

「生涯学習・スポーツのための公共施設の充実」が 47.0%と最も多く、「講座や教室の種類・内容の充実」と「市民のニーズや満足度の把握」が 32.7%と続いています。



有効回答数=1,620

問 15 高齢化社会が進行する中であなたが不安に思っていること、困っていることは何ですか。(あては まるものすべて選択)

「老後の生活資金が不安である」が 66.5%と最も多く、「介護が必要になった時、入所できる施設があるか不安である」が 57.0%、「運転ができなくなると交通手段がない」が 53.4%と続いています。

前回調査時と比較すると、「老後の生活資金が