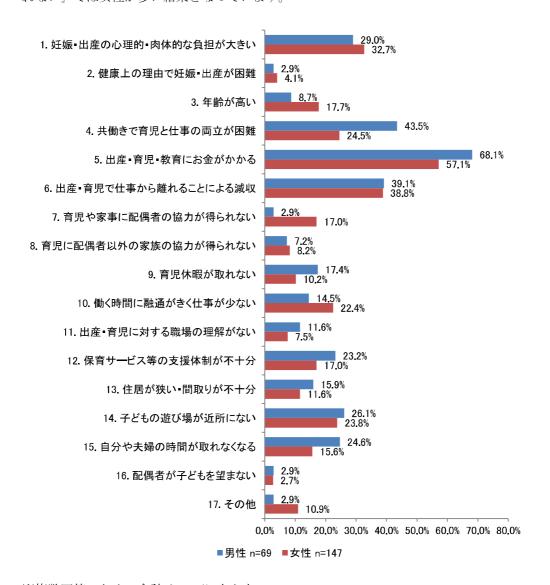

### [参考資料Nº4] 令和5年度第3回総合計画審議会 令和6年3月15日(金)

アンケート項目の推移(結婚・出生・子育てに関するアンケート)

|                                         | H27                                                         | R1                                                                            |
|-----------------------------------------|-------------------------------------------------------------|-------------------------------------------------------------------------------|
| 3 1                                     | あなたの性別をお答え下さい。 (1つに○)                                       | 問1 あなたの性別を教えてください。(1つ選択)                                                      |
| 周2                                      | あなたの年齢は、おいくつですか。(直接ご記入下さい)                                  | 問2 あなたの年齢はおいくつですか。(1つ選択)                                                      |
| E 33                                    | あなたのお住まいの地域はどこですか。 (1つに○)                                   | 問3 あなたのお住まいの地域はどちらですか。 (1つ選択)                                                 |
| 9 🖺                                     | あなたは、現在、結婚されていますか。(1つに○)                                    | 問4 あなたは、現在結婚されていますか。(1つ選択)                                                    |
|                                         |                                                             | 問5 現在、同居されている方がいらっしゃいますか。(1つ選択)                                               |
| <b>[</b> ]                              | あなたの家族構成について伺います。( $1っに\bigcirc)$                           | 問6 問5で「1.いる」を選んだ方にうかがいます。現在どなたと同居されていますか。あなたからみた続柄をお答えください。(あてはまるものすべて選択)     |
|                                         |                                                             | 問7 あなたの居住形態はどれですか。(1つ選択)                                                      |
| 8                                       | あなたの年収について伺います。(結婚している方は配偶者の年収も含む)( $1$ つに $\bigcirc$ )     | 問9 あなたの年収についてうかがいます。あてはまるものをお選びください。(1つ選択)                                    |
| 周 4                                     | あなたの就労の状況について伺います。(1つに○ (兼業の方は主たる方に○))                      |                                                                               |
| 日 2                                     | あなたの勤務先、通学先はどちらですか。(1つに○ (複数ある方は主たる方に○))                    | 問10 あなたの就労状況を教えてください。(1つ選択)                                                   |
|                                         |                                                             | 問12 問10で「1.正社員・正職員」~「4.自営業主、家族従事者」を選んだ方にうかがいます。                               |
|                                         |                                                             |                                                                               |
|                                         |                                                             | 問13 問10で「1.正社員・正職員」~「4.自営業主、家族従事者」を選んだ方にうかがいます。<br>あなたの通勤時間は片道どれくらいですか。(1つ選択) |
| 6 🗉                                     | あなたは一関市にお住まいになってどれくらいになりますか。 (1つに○)                         |                                                                               |
| 臣                                       | 0 あなたのお住まいの形式を以下よりお選び下さい。 (1つに○)                            |                                                                               |
| 周11                                     | 1 あなたは、現在お住まいの地域の住み心地をどのように感じていますか。                         |                                                                               |
| 周12                                     | 2 あなたは、現在のお住まいの地域にこれからも住み続けたいと思いますか。                        |                                                                               |
| (1                                      | (1つに○をし、その理由をご記入ください。)                                      |                                                                               |
| [H] 1<br>(1)                            | 13 転出(転居)する可能性があるとした場合、どこに住みたいですか。<br>(1つに○をし、地域名をご記入ください。) |                                                                               |
|                                         |                                                             | 問14  [★【全員】お答えください」あなたは、夫婦間での家事や育児の負担は、どのようであれ                                |
|                                         |                                                             | ばよいと思いますか。 ※配偶者がいない方は、いると仮定してお答えください。(1つ選択)                                   |
|                                         |                                                             | 問15 [★【全員】お答えください] 結婚生活をスタートさせるにあたり、必要な夫婦の合計年収                                |
|                                         |                                                             | はどのくらいだと思いますか。(1つ選択)                                                          |
| ======================================= | 4 結婚された(する)時期は、希望どおりの年齢でしたか。(1つに○)                          |                                                                               |
| 三<br>三                                  | 5 結婚されたのは何歳のときですか。(1つに○)                                    | 問16 結婚されたのは何歳のときですか。その年齢をお書きください。                                             |
| = 1                                     | 6 結婚を決めた直接的なきっかけはどのようなことですか。(あてはまるものすべてに○)                  | 問17 結婚時期を決めた要因として大きかったものはどれですか。(あてはまるものすべて選択)                                 |
|                                         |                                                             | 問19 問17で2つ以上選択された方にうかがいます。選んだ選択肢の中で、最も大きな要因だったものはどれですか。選択肢の番号をお答えください。(1つ選択)  |
|                                         |                                                             |                                                                               |