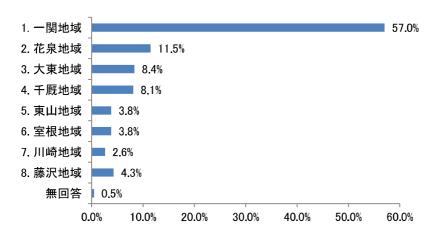

8日まで

対象者 一関市民 1,492 人

(20歳から39歳まで(平成31年4月1日現在)の方の中から無作為に抽出)

調査方法 調査票によるアンケート調査 (郵送法)

#### ②転出者に関するアンケート

実施時期 令和元年 10 月 4 日から 10 月 18 日まで

対象者 転出者 453 人

(平成30年に一関市から転出された方のうち、18歳から49歳まで(平成31年4月1日現在)の方の中から無作為に抽出)

調査方法 調査票によるアンケート調査 (郵送法)

#### ③転入者に関するアンケート

実施時期 令和元年10月4日から10月18日まで

対象者 転入者 466 人

(平成30年に一関市に転入された方のうち、18歳から49歳まで(平成31年4月1日現在)の方の中から無作為に抽出)

調査方法 調査票によるアンケート調査 (郵送法)

# (3)回収結果

# ①結婚・出産・子育てに関するアンケート

回答数 419人(回収率 28.1%)

# ②転入者に関するアンケート

回答数 108人(回収率 23.2%)

# ③転出者に関するアンケート

回答数 91人(回収率 20.1%)

# 2. 結婚・出産・子育てに関するアンケート

# (1)設問別調査結果

#### 問1 あなたの性別を教えてください。(1つ選択)

「女性」が56.8%、「男性」が41.3%となっています。



#### n = 419

# 問2 あなたの年齢はおいくつですか。(1つ選択)

「39 歳以上」が 10.0%と最も多く、次いで「38 歳」が 8.4%となっています。



n = 419

## 問3 あなたのお住まいの地域はどちらですか。(1つ選択)

「一関地域」が 57.0%と最も多く、次いで「花泉地域」が 11.5%となっています。



n = 419

## 問4 あなたは、現在結婚されていますか。(1つ選択)

「既婚」が 53.9%、「未婚」が 39.6%、「以前結婚していた (離婚・死別)」が 5.7%となっています。



n = 419

問5 現在、同居されている方がいらっしゃいますか。(1つ選択)

「いる」が89.0%、「いない(ひとり暮らし)」が10.5%となっています。



n = 419

問6 問5で「1.いる」を選んだ方にうかがいます。現在どなたと同居されていますか。 あなたからみた続柄をお答えください。(あてはまるものすべて選択)

「配偶者」が59.0%と最も多く、「子ども」が56.8%、「親」が44.0%と続いています。



n = 373

※複数回答のため、合計は100%にならない

## 問7 あなたの居住形態はどれですか。(1つ選択)

「持ち家(一戸建て)」が67.1%と最も多く、次いで「民間賃貸住宅(アパート、賃貸マンション)」が19.8%となっています。



n = 419

#### 問9 あなたの年収についてうかがいます。あてはまるものをお選びください。(1つ選択)

「200 万円以上 300 万円未満」が 23.4%と最も多く、次いで「100 万円以上 200 万円未満」が 22.2%となっており、「100 万円未満」の 12.6%と合わせると約 6 割の方が 300 万円未満の収入となっています。



n = 419

## 問10 あなたの就労状況を教えてください。(1つ選択)

「正社員・正職員」が 60.4% と最も多く、次いで「パート・アルバイト」が 14.6% となっています。



n = 419

問 12 問 10 で「1. 正社員・正職員」 $\sim$ 「4. 自営業主、家族従事者」を選んだ方にうかがいます。あなたの実