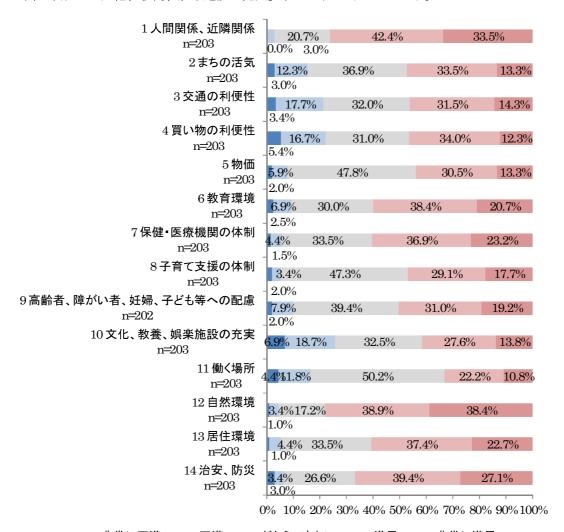

す。

将来「東京方面」に就職を希望されている方が一関市以外に住みたいと思った理由について、「一関市より買い物や娯楽を楽しめるから」(50.0%)の割合が最も多く、「一関市周辺に希望する仕事や職種がないから」(28.0%)と続いています。



### i)将来就職を希望する地域別

将来岩手県内の近隣市町+宮城県内の近隣市町に就職を希望されている方が一関市以外に住みたいと思った理由について、「日常生活を送るのに便利だから」(31.8%)の割合が最も多く、「一関市より買い物や娯楽を楽しめるから」(27.3%)と続いています。

将来仙台方面に就職を希望されている方が一関市以外に住みたいと思った理由について、「一関市より買い物や娯楽を楽しめるから」(48.3%)の割合が最も多く、「親元を離れて一人暮らしをしたいから」(35.0%)と続いています。

将来仙台方面に就職を希望されている方が一関市以外に住みたいと思った理由について、「一関市周辺に希望する仕事や職種がないから」(35.5%)の割合が最も多く、「一関市以外のほうが給料や休暇などの待遇面が良いと思うから」「一関市より買い物や娯楽を楽しめるから」(32.3%)と続いています。



問 20 あなたは一関市の住みやすさについて、どのように感じていますか。項目ごとに1「非常に不満」 ~5 「非常に満足」の5段階評価のうち、あてはまる番号を1つ選択してください。

一関市の住みやすさについてどのように感じているか、1~14 の各項目の満足度について尋ねた結果を、中学生(男女別)、高校生(男女別)ごとに示しています。

### ①中学生

# 1) 男性

男性の結果を見ると、最も満足度が高い項目は「自然環境」(77.3%)となっています。一方、不満度が高い項目は「文化、教養、娯楽施設の充実」(25.6%)となっています。



■1. 非常に不満 ■2. 不満 ■3. どちらでもない ■4. 満足 ■5. 非常に満足

女性の結果を見ると、最も満足度が高い項目は「自然環境(69.5%)となっています。一方、不満度が高い項目は「買い物の利便性」(30.5%)となっています。



### ②高校生

# 1) 男性

男性の結果を見ると、最も満足度が高い項目は「人間関係、近隣関係」(65.4%)となっています。一方、不満度が高い項目は「文化、教養、娯楽施設の充実」(25.6%)となっています。



149

女性の結果を見ると、最も満足度が高い項目は「自然環境」(64.8%)となっています。一方、不満度が高い項目は「交通の利便性」(43.6%)となっています。



問 24 将来、どのようなまちになれば、一関市に住みたいと思う人が多くなると思いますか。(あてはまるもの3つまで選択)

一関市に住みたいと思う人を増やす方法について尋ねた結果を、問 11 の将来就職を希望する地域ごとに分け、全体、中学生(男女別)、高校生(男女別)ごとに示しています。

#### ①全体

全体の結果を見ると、一関市での就職希望している方と岩手県内の近隣市町+宮城県内の近隣市町での就職を希望する方では共通して「様々な種類の仕事や安定して働くことのできる仕事がある」と回答した割合が最も多くなっている一方、仙台方面を希望している方は「買い物や飲食を楽しむことができ、まちににぎわいがある」、東京方面を希望している方は「自分の趣味、娯楽やスポーツを楽しめる機会や環境がある」と回答した割合が最も多い結果となっています。



#### ②中学生

#### 1) 男性

男性の結果を見ると、「一関市」、「岩手県内の近隣市町+宮城県内の近隣市町」、「東京方面」と共通して「自分の趣味、娯楽やスポーツを楽しめる機会や環境がある」