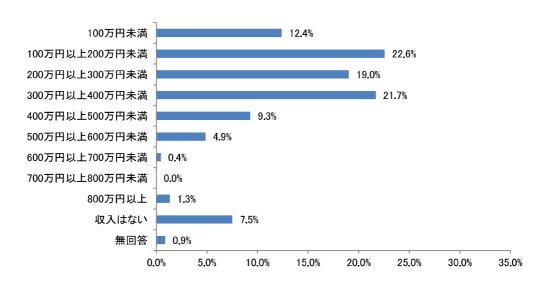

| 42  |  |
| 出産・育児と仕事が両立できる職場環境整備(育児休暇、職場の理解含む) | 41  |  |
| 婚活イベント等の出会いの場の創出                   | 28  |  |
| 市全体のにぎわいの創出や魅力の向上                  | 27  |  |
| 住環境の交通環境の整備や支援                     | 19  |  |
| 教育環境の充実                            | 18  |  |
| 情報提供や相談機能の充実                       | 14  |  |
| 子育てイベントの開催                         | 12  |  |
| 育児への人的協力体制                         | 8   |  |
| 職場の理解(仕事の余裕を含む)                    | 4   |  |
| その他                                | 28  |  |
| 計                                  | 517 |  |

# (2)回答者属性別調査結果

# 問4 【全員】あなたは、現在結婚されていますか。(1つ選択)

## 1) 男女別

男性では未婚者の割合が既婚者を上回り、女性では既婚者の割合が未婚者を上回るという結果となっています。



問9 あなたの年収についてうかがいます。あてはまるものをお選びください。(1つ選択)

#### 1) 問4で「既婚」を選択した方の年収

「100 万以上 200 万未満」が 22.6%と最も多く、次いで「300 万以上 400 万未満」が 21.7% となっています。



n = 226

## 問10 【全員】あなたの就労状況を教えてください。(1つ選択)

回答者の就労状況について、男女別、既婚・未婚別に示しています。

#### 1) 男性

既婚者は、「正社員・正職員」の割合が多く、未婚者は、「派遣・嘱託・契約社員」、「パート・アルバイト」、「無職」の割合がやや多くなっています。



n = 173

## 2) 女性

既婚者は、「パート・アルバイト」、「専業主婦・専業主夫」、の割合が多く、未婚者は、「正社員・正職員」の割合が多くなっています。



n = 238

問 14 【全員】あなたは、夫婦間での家事や育児の負担は、どのようであればよいと思いますか。 ※配偶者がいない方は、いると仮定してお答えください。(1つ選択)

夫婦間での家事や育児の負担の回答割合について、年齢別(5歳階級別)に示しています。

#### 1)年齢別(5歳刻み)

年代が上がるごとに、「夫の方が多く負担する」の割合が減り、「妻の方が多く負担する」の割合が増える傾向にあります。



問16 【既婚者】結婚されたのは何歳のときですか。その年齢をお書きください。

回答者が結婚した年齢について、男女別に示しています。

男性では「20 歳以上 25 歳未満の割合が 45.3%と最も多く、女性では「25 歳以上 30 歳未満」が 44.6%と最も多い結果となっています。



問20 【既婚者】現在の配偶者とはどのようなきっかけで知り合いましたか。(1つ選択)

回答者の現在の配偶者と知り合ったきっかけについて、男女別、年齢別(5歳階級別) に示しています。

#### 1) 男女別

男性では「職場や仕事の関係」の割合が最も多く、女性では「友人・知人・兄弟姉妹を 通じて」の割合が最も多い結果となっています。



#### 2) 5歳階級別

いず