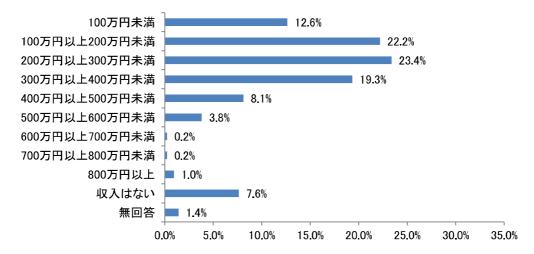

### [参考資料Nº4] 令和5年度第3回総合計画審議会 令和6年3月15日(金)

アンケート項目の推移(結婚・出生・子育てに関するアンケート)

|                                         | H27                                                         | R1                                                                            |
|-----------------------------------------|-------------------------------------------------------------|-------------------------------------------------------------------------------|
| 3 1                                     | あなたの性別をお答え下さい。 (1つに○)                                       | 問1 あなたの性別を教えてください。(1つ選択)                                                      |
| 周2                                      | あなたの年齢は、おいくつですか。(直接ご記入下さい)                                  | 問2 あなたの年齢はおいくつですか。(1つ選択)                                                      |
| E 33                                    | あなたのお住まいの地域はどこですか。 (1つに○)                                   | 問3 あなたのお住まいの地域はどちらですか。 (1つ選択)                                                 |
| 9 🖺                                     | あなたは、現在、結婚されていますか。(1つに○)                                    | 問4 あなたは、現在結婚されていますか。(1つ選択)                                                    |
|                                         |                                                             | 問5 現在、同居されている方がいらっしゃいますか。(1つ選択)                                               |
| <b>[</b> ]                              | あなたの家族構成について伺います。( $1っに\bigcirc)$                           | 問6 問5で「1.いる」を選んだ方にうかがいます。現在どなたと同居されていますか。あなたからみた続柄をお答えください。(あてはまるものすべて選択)     |
|                                         |                                                             | 問7 あなたの居住形態はどれですか。(1つ選択)                                                      |
| 8                                       | あなたの年収について伺います。(結婚している方は配偶者の年収も含む)( $1$ つに $\bigcirc$ )     | 問9 あなたの年収についてうかがいます。あてはまるものをお選びください。(1つ選択)                                    |
| 周 4                                     | あなたの就労の状況について伺います。(1つに○ (兼業の方は主たる方に○))                      |                                                                               |
| 日 2                                     | あなたの勤務先、通学先はどちらですか。(1つに○ (複数ある方は主たる方に○))                    | 問10 あなたの就労状況を教えてください。(1つ選択)                                                   |
|                                         |                                                             | 問12 問10で「1.正社員・正職員」~「4.自営業主、家族従事者」を選んだ方にうかがいます。                               |
|                                         |                                                             |                                                                               |
|                                         |                                                             | 問13 問10で「1.正社員・正職員」~「4.自営業主、家族従事者」を選んだ方にうかがいます。<br>あなたの通勤時間は片道どれくらいですか。(1つ選択) |
| 6 🗉                                     | あなたは一関市にお住まいになってどれくらいになりますか。 (1つに○)                         |                                                                               |
| 臣                                       | 0 あなたのお住まいの形式を以下よりお選び下さい。 (1つに○)                            |                                                                               |
| 周11                                     | 1 あなたは、現在お住まいの地域の住み心地をどのように感じていますか。                         |                                                                               |
| 周12                                     | 2 あなたは、現在のお住まいの地域にこれからも住み続けたいと思いますか。                        |                                                                               |
| (1                                      | (1つに○をし、その理由をご記入ください。)                                      |                                                                               |
| [H] 1<br>(1)                            | 13 転出(転居)する可能性があるとした場合、どこに住みたいですか。<br>(1つに○をし、地域名をご記入ください。) |                                                                               |
|                                         |                                                             | 問14  [★【全員】お答えください」あなたは、夫婦間での家事や育児の負担は、どのようであれ                                |
|                                         |                                                             | ばよいと思いますか。 ※配偶者がいない方は、いると仮定してお答えください。(1つ選択)                                   |
|                                         |                                                             | 問15 [★【全員】お答えください] 結婚生活をスタートさせるにあたり、必要な夫婦の合計年収                                |
|                                         |                                                             | はどのくらいだと思いますか。(1つ選択)                                                          |
| ======================================= | 4 結婚された(する)時期は、希望どおりの年齢でしたか。(1つに○)                          |                                                                               |
| 三<br>三                                  | 5 結婚されたのは何歳のときですか。(1つに○)                                    | 問16 結婚されたのは何歳のときですか。その年齢をお書きください。                                             |
| = 1                                     | 6 結婚を決めた直接的なきっかけはどのようなことですか。(あてはまるものすべてに○)                  | 問17 結婚時期を決めた要因として大きかったものはどれですか。(あてはまるものすべて選択)                                 |
|                                         |                                                             | 問19 問17で2つ以上選択された方にうかがいます。選んだ選択肢の中で、最も大きな要因だったものはどれですか。選択肢の番号をお答えください。(1つ選択)  |
|                                         |                                                             |                                                                               |