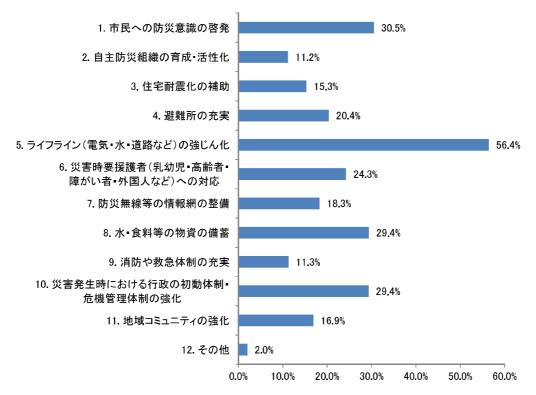

| H17                                                                                                                                                                           | H23                                                                                                                                                          | H26                                                                                                                                                                                                                                                                                                                                                                                                                                                                                                                                                                                                                                                                                                                                                                                                                                                                                                                                                                                                                                                                                                                                                                                                                                                                                                                                                                                                                                                                                                                                                                                                                                                                                                                                                                                                                                                                                                                                                                                                                                                                                                                                                                                                                                                                                                                                                                                                                                                                                                                                                                                                                                                                                                                                                                                                                                                                                                                                                                                                                                                                                                                                                                                                                                                                            | R1                                                                                           |
|-------------------------------------------------------------------------------------------------------------------------------------------------------------------------------|--------------------------------------------------------------------------------------------------------------------------------------------------------------|--------------------------------------------------------------------------------------------------------------------------------------------------------------------------------------------------------------------------------------------------------------------------------------------------------------------------------------------------------------------------------------------------------------------------------------------------------------------------------------------------------------------------------------------------------------------------------------------------------------------------------------------------------------------------------------------------------------------------------------------------------------------------------------------------------------------------------------------------------------------------------------------------------------------------------------------------------------------------------------------------------------------------------------------------------------------------------------------------------------------------------------------------------------------------------------------------------------------------------------------------------------------------------------------------------------------------------------------------------------------------------------------------------------------------------------------------------------------------------------------------------------------------------------------------------------------------------------------------------------------------------------------------------------------------------------------------------------------------------------------------------------------------------------------------------------------------------------------------------------------------------------------------------------------------------------------------------------------------------------------------------------------------------------------------------------------------------------------------------------------------------------------------------------------------------------------------------------------------------------------------------------------------------------------------------------------------------------------------------------------------------------------------------------------------------------------------------------------------------------------------------------------------------------------------------------------------------------------------------------------------------------------------------------------------------------------------------------------------------------------------------------------------------------------------------------------------------------------------------------------------------------------------------------------------------------------------------------------------------------------------------------------------------------------------------------------------------------------------------------------------------------------------------------------------------------------------------------------------------------------------------------------------------|----------------------------------------------------------------------------------------------|
| [問 $1$ 9] 商店街の活性化が課題となっています。市内の各地域の既存商店街が活性化するためには、どのようなことが必要でしょうか。とくに効果が期待されるとお考えのものを、次の中から $2$ つまで選び、番号に $0$ をつけて下さい。                                                       | [問7] 市内の各地域の既存商店街が活性化するためには、どのようなことが必要でしょうか。特に効果が期待されるとお考えのものを、次の中から2つまで選び、番号に○をつけて下さい。                                                                      | [問9] 市内の各地域の既存商店街が活性化するためには、どのようなことが必要でしょうか。特に効果が期待されるとお考えのものを、次の中から2つまで選び、番号に○をつけて下さい。                                                                                                                                                                                                                                                                                                                                                                                                                                                                                                                                                                                                                                                                                                                                                                                                                                                                                                                                                                                                                                                                                                                                                                                                                                                                                                                                                                                                                                                                                                                                                                                                                                                                                                                                                                                                                                                                                                                                                                                                                                                                                                                                                                                                                                                                                                                                                                                                                                                                                                                                                                                                                                                                                                                                                                                                                                                                                                                                                                                                                                                                                                                                                                                        | 間21 市内の各地域の既存商店街が活性化するためには、どのようなことが必要でしょうか。次の中から特に効果が期待されるものをお選びください。(あてはまるもの3つまで選択)         |
|                                                                                                                                                                               | [問8] 災害に強いまちづくりに向け、最も重要だと思われる取り組みを、次の中から2つまで選び、番号に○をつけて下さい。                                                                                                  | [問10] 災害に強いまちづくりに向け、最も重要だと思われる取り組みを、次の中から2つまで選び、番号に○をつけて下さい。                                                                                                                                                                                                                                                                                                                                                                                                                                                                                                                                                                                                                                                                                                                                                                                                                                                                                                                                                                                                                                                                                                                                                                                                                                                                                                                                                                                                                                                                                                                                                                                                                                                                                                                                                                                                                                                                                                                                                                                                                                                                                                                                                                                                                                                                                                                                                                                                                                                                                                                                                                                                                                                                                                                                                                                                                                                                                                                                                                                                                                                                                                                                                                                                                   | 間23 災害に強いまちづくりに向け、どのような取り組みを進めることが必要だと考えますか。特に重要だと思うものをお選びください。(あてはまるもの3つまで選択)               |
| [問 $7-1$ ] あなたは、地域での活動やボランティア活動について、どのような活動をなさっていますか。また、これから活動してみたいのはどんな活動ですか。次の $1$ ) $\sim$ 16)のような活動のうち、現在、行っている活動を A欄、これから行いたい活動を B欄に、それぞれ〇をつけて下さい。                       | [間 $9-1$ ] あなたは、地域での活動やボランティア活動について、どのような活動を行っていますか。また、これから活動してみたいのはどんな活動ですか。次の $1$ ) $\sim 17$ ) のような活動のうち、現在、行っている活動を $A$ 欄に、それぞれ〇をつけて下さい。欄に、それぞれ〇をつけて下さい。 | [問 $11-1$ ] あなたは、地域での活動やボランティア活動について、どのような活動を行っていますか。また、これから活動してみたいのはどんな活動ですか。次の $1$ ) $\sim 17$ ) のような活動のうち、現在、行っている活動を $A$ 欄、これから行いたい活動を $B$ 欄に、それぞれ〇をつけて下さい。                                                                                                                                                                                                                                                                                                                                                                                                                                                                                                                                                                                                                                                                                                                                                                                                                                                                                                                                                                                                                                                                                                                                                                                                                                                                                                                                                                                                                                                                                                                                                                                                                                                                                                                                                                                                                                                                                                                                                                                                                                                                                                                                                                                                                                                                                                                                                                                                                                                                                                                                                                                                                                                                                                                                                                                                                                                                                                                                                                                                                                                                                                                | てがを主りま                                                                                       |
| [問7-2]何も活動をしていないのは、どのような理由からですか。次の中から2つまで選び、番号に○を付けて下さい。<br>[問8]近隣関係の希薄化により、自治会運営だけでなく、子育てや防犯、高齢者福祉などさまざまな問題が生じています。あなたは普段、近所付き合いをどの程度されていますか。次の中からあてはまるものをすべて選び、番号に○をつけて下さい。 | [問9-2] 何も活動をしていないのは、どのような理由からですか。次の中から2つまで選び、番号に○を付けて下さい。                                                                                                    | $[$ $\mathbb{R}_{11}$ $ \mathbb{R}_{2}$ $\mathbb{R}_{2}$ | 間28 間25で「3.行っていないし今後も行わない」<br>を選んだ方にうかがいます。何も活動をしていない<br>のは、どのような理由からですか。(あてはまるも<br>の3つまで選択) |
|                                                                                                                                                                               | [問10] あなたは社会全体でみた場合には、男女の地位は平等になっていると思いますか。次の中から $1$ っだけ選び、番号に $0$ をつけて下さい。                                                                                  | [問12] あなたは社会全体でみた場合には、男女の地位は平等になっていると思いますか。次の中から1つだけ選び、番号に○をつけて下さい。                                                                                                                                                                                                                                                                                                                                                                                                                                                                                                                                                                                                                                                                                                                                                                                                                                                                                                                                                                                                                                                                                                                                                                                                                                                                                                                                                                                                                                                                                                                                                                                                                                                                                                                                                                                                                                                                                                                                                                                                                                                                                                                                                                                                                                                                                                                                                                                                                                                                                                                                                                                                                                                                                                                                                                                                                                                                                                                                                                                                                                                                                                                                                                                                            | 問30 あなたは社会全体でみた場合には、男女の地位は平等になっていると思いますか。(1つ選択)                                              |
| [問 $10]$ 次にあげる $1)$ ~9)の場面において、あなたの身の回りでは男女平等になっていると思いますか。あてはまる番号に $1$ つだけ $\bigcirc$ をつけて下さい。また、そのように感じることがらがあれば記入してください。                                                    | [問11] 次にあげる1) $\sim$ 9) の場面において、あなたの身の回りでは男女平等になっていると思いますか。当てはまる番号に $1$ つだけ $\bigcirc$ をつけて下さい。また、そのように感じることがらがあれば記入してください。                                  | [問13] 次にあげる1) $\sim$ 9) の場面において、あなたの身の回りでは男女平等になっていると思いますか。当てはまる番号に $1$ つだけ $\bigcirc$ をつけて下さい。また、そのように感じることがらがあれば記入してください。                                                                                                                                                                                                                                                                                                                                                                                                                                                                                                                                                                                                                                                                                                                                                                                                                                                                                                                                                                                                                                                                                                                                                                                                                                                                                                                                                                                                                                                                                                                                                                                                                                                                                                                                                                                                                                                                                                                                                                                                                                                                                                                                                                                                                                                                                                                                                                                                                                                                                                                                                                                                                                                                                                                                                                                                                                                                                                                                                                                                                                                                                                                                                    | 問31 次にあげる各場面において、あなたの身の回りでは男女平等になっていると思いますか。(1つ選択)                                           |