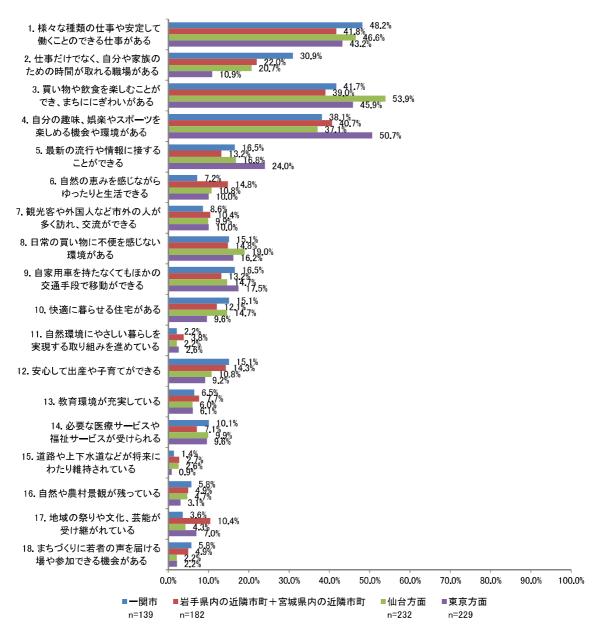

①中学生

# 1) 男性

男性の結果を見ると、最も満足度が高い項目は「自然環境」(77.3%)となっています。一方、不満度が高い項目は「文化、教養、娯楽施設の充実」(25.6%)となっています。



■1. 非常に不満 ■2. 不満 ■3. どちらでもない ■4. 満足 ■5. 非常に満足

女性の結果を見ると、最も満足度が高い項目は「自然環境(69.5%)となっています。一方、不満度が高い項目は「買い物の利便性」(30.5%)となっています。



### ②高校生

# 1) 男性

男性の結果を見ると、最も満足度が高い項目は「人間関係、近隣関係」(65.4%)となっています。一方、不満度が高い項目は「文化、教養、娯楽施設の充実」(25.6%)となっています。



149

女性の結果を見ると、最も満足度が高い項目は「自然環境」(64.8%)となっています。一方、不満度が高い項目は「交通の利便性」(43.6%)となっています。



問 24 将来、どのようなまちになれば、一関市に住みたいと思う人が多くなると思いますか。(あてはまるもの3つまで選択)

一関市に住みたいと思う人を増やす方法について尋ねた結果を、問 11 の将来就職を希望する地域ごとに分け、全体、中学生(男女別)、高校生(男女別)ごとに示しています。

#### ①全体

全体の結果を見ると、一関市での就職希望している方と岩手県内の近隣市町+宮城県内の近隣市町での就職を希望する方では共通して「様々な種類の仕事や安定して働くことのできる仕事がある」と回答した割合が最も多くなっている一方、仙台方面を希望している方は「買い物や飲食を楽しむことができ、まちににぎわいがある」、東京方面を希望している方は「自分の趣味、娯楽やスポーツを楽しめる機会や環境がある」と回答した割合が最も多い結果となっています。



#### ②中学生

#### 1) 男性

男性の結果を見ると、「一関市」、「岩手県内の近隣市町+宮城県内の近隣市町」、「東京方面」と共通して「自分の趣味、娯楽やスポーツを楽しめる機会や環境がある」と回答した割合が多い一方、仙台方面では「買い物や飲食を楽しむことができ、まちににぎわいがある」と回答された方が多い結果となっています。



女性の結果を見ると、全ての就職希望地域で共通して「買い物や飲食を楽しむことができ、まちにに ぎわいがある」と回答された方が最も多い結果となっています。



#### ③高校生

#### 1) 男性

男性の結果を見ると、「一関市」、「岩手県内の近隣市町+宮城県内の近隣市町」、「東京方面」と共通して「自分の趣味、娯楽やスポーツを楽しめる機会や環境がある」と回答した割合が多い一方、仙台方面では「買い物や飲食を楽しむことができ、まちににぎわいがある」と回答された方が多い結果となっています。



※複数回答のため、合計は100%にならない

女性の結果を見ると、「一関市」、「岩手県内の近隣市町+宮城県内の近隣市町」、「仙台市」で共通して「様々な種類の仕事や安定して働くことのできる仕事がある」と回答された方が最も多い一方、東京方面では「自分の趣味、娯楽やスポーツを楽しめる機会や環境がある」と回答した割合が多い結果となっています。



### ①全体

一関市に住みたいと思う人を増やす方法について尋ねた結果を、問13で回答された就職後に住みたい場所ごとに分け、全体、中学生(男女別)、高校生(男女別)ごとに示しています。

全体の結果を見ると、就職後、一関市に住みたいと回答されている方は「様々な種類の仕事や安定して働くことのできる仕事がある」と回答した割合が最も多くなっている一方、一関市以外に住みたいと回答されている方は「買い物や飲食を楽し