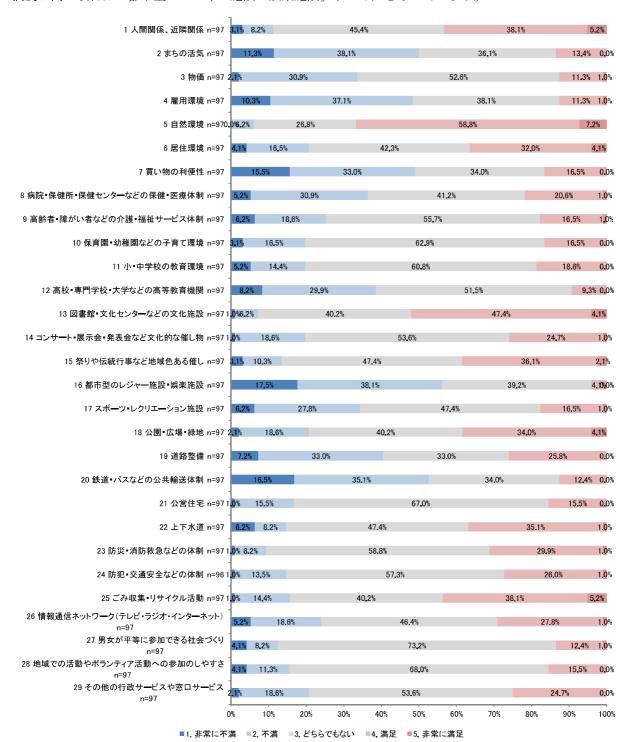

度が高い項目は「まちの活気」(68.9%)となっています。



90

#### 7) 70 歳以上 80 歳未満

70 歳以上80 歳未満の結果を見ると、最も満足度が高い項目は「自然環境」(59.3%)となっています。 一方、不満度が高い項目は「まちの活気」(57.3%)となっています。



#### 8) 80 歳以上

80歳以上の結果を見ると、最も満足度が高い項目は「人間関係」(69.2%)となっています。一方、不満度が高い項目は「都市型のレジャー施設・娯楽施設」(61.5%)となっています。



92

#### ④地域別

# 1) 一関地域

一関地域の結果を見ると、最も満足度が高い項目は「自然環境」(58.6%)となっています。一方、不満度が高い項目は「都市型のレジャー施設・娯楽施設」(65.9%)となっています。



#### 2) 花泉地域

花泉地域の結果を見ると、最も満足度が高い項目は「自然環境」(66.4%)となっています。一方、不満度が高い項目は「都市型のレジャー施設・娯楽施設」(68.5%)となっています。



#### 3) 大東地域

大東地域の結果を見ると、最も満足度が高い項目は「自然環境」(65.8%)となっています。一方、不満度が高い項目は「都市型のレジャー施設・娯楽施設」(59.9%)となっています。



#### 4) 千厩地域

千厩地域の結果を見ると、最も満足度が高い項目は「自然環境」(61.0%)となっています。一方、不満度が高い項目は「都市型のレジャー施設・娯楽施設」(63.0%)となっています。



#### 5) 東山地域

東山地域の結果を見ると、最も満足度が高い項目は「自然環境」(66.0%)となっています。一方、不満度が高い項目は「都市型のレジャー施設・娯楽施設」(55.7%)となっています。



97

#### 6) 室根地域

室根地域の結果を見ると、最も満足度が高い項目は「自然環境」(69.8%)となっています。一方、不満度が高い項目は「買い物の利便性」(60.4%)となっています。



#### 7) 川崎地域

川崎地域の結果を見ると、最も満足度が高い項目は「自然環境」(64.6%)となっています。一方、不満度が高い項目は「鉄道・バスなどの公共輸送体制」(70.8%)となっています。



#### 8) 藤沢地域

藤沢地域の結果を見ると、最も満足度が高い項目は「ごみ収集・リサイクル活動」(56.8%)となっています。一方、不満度が高い項目は「鉄道・バスなどの公共輸送体制」(72.7%)となっています。



# 各項目の5段階評価の平均値

問7で記載した1から29までの項目の評価の平均点を、男女別、年代別(5歳階級別)、地域別に示しています。数値が高いほど満足度が高いことを意味しています。

# ①男女別

男女ともに共通して、「自然環境」、「図書館・文化センターなどの文化施設」の満足度が高い一方、「スポーツレクリエーション施設」、「まちの活気」、「雇用環境」、「鉄道・バスなどの公共輸送体制」は低い数値となっています。

| 項目                             | 評価の | 平均点 |
|--------------------------------|-----|-----|
| <b>人</b>                       | 男性  | 女性  |
| 1 人間関係、近隣関係                    | 3.3 | 3.3 |
| 2 まちの活気                        | 2.4 | 2.5 |
| 3 物価