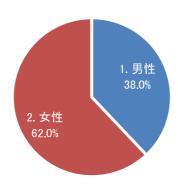

一関市の満足度 現在お住まいの市区町村と比べて、一関市の生活環境の満足度を うかがいます。次の各項目について、1「非常に不満」 $\sim 5$ 「非常に満足」の5段階評価で、あてはまる番号を1つ選択してください。

#### 1) 男性

「非常に不満」または「不満」が選択された割合は「娯楽・余暇での楽しみ」が 45.9% と最も多く、「働く場の多さ」が 43.2%と続いています。

「非常に満足」または「満足」が選択された割合は「自然環境」が 70.3%と最も多く、「交通の便利さ」が 51.3%と続いています。



n=37

#### 2) 女性

「非常に不満」または「不満」が選択された割合は「娯楽・余暇での楽しみ」が 62.2% と最も多く、「交通の便利さ」が 56.6%と続いています。

「非常に満足」または「満足」が選択された割合は「自然環境」が 68.0%と最も多く、「治安・防犯」が 47.2%と続いています。



n=53

### 転出者に関するアンケート【属性別】

問 23 一関市が若者から住んでみたいと思われるまちになるためにどのような分野に力を 入れればよいと思いますか。(あてはまるもの3つまで選択)

問 23 で尋ねた若者から住んでみたいと思われるまちになるために力を入れたほうがよい 分野について、男女別に示しています。

#### 1) 男女別

男性では「雇用の創出」が最も多く、女性では「商業・サービス業の振興」、「交通の利便性」、「子育てしやすい環境づくり」が同率で最も多い結果となっています。



※複数回答のため、合計は100%にならない

# 4. 転入者に関するアンケート

# (1)設問別調査結果

#### 問1 あなたの性別を教えてください。(1つ選択)

「女性」が62.0%、「男性」が38.0%となっています。



n = 108

### 問2 あなたの年齢をお書きください。

5 歳年齢階級別にみると、「35 歳以上 40 歳未満」が 25.0%と最も多く、次いで「20 歳以上 25 歳未満」が 18.5%となっています。



n = 108

### 問3 あなたの就労状況を教えてください。(1つ選択)

「正社員・正職員」が 55.6% と最も多く、次いで「パート・アルバイト」が 12.0% となっています。



n = 108

### 問5 あなたの家族構成は、次のどれですか。(1つ選択)

「親と子」が 38.9%と最も多く、次いで「単身世帯 (ひとり暮らし)」が 22.2%となっています。



n = 108

### 問7 一関市でお住まいになられていた地域を教えてください。(1つ選択)

「一関地域」が 66.7%と最も多く、次いで「大東地域」と「千厩地域」が 8.3%となっています。



n = 108

#### 問8 現在の居住形態について教えてください。(1つ選択)

「持ち家 (一戸建て)」が 38.9%と最も多く、次いで「民間賃貸住宅 (アパート、賃貸マンション)」が 33.3%となっています。



n = 108

問 10 勤務先の都道府県名と市区町村名をお書きください。(勤務されている方のみお書きください)

「岩手県内」が78.3%と最も多く、次いで「宮城県内」が9.8%となっています。



n=92

問11 転入前のお住まいの都道府県名と市区町村名をお書きください。

「岩手県内」が42.6%と最も多く、次いで「宮城県内」が23.1%となっています。



問12 転入前に一関市(合併した現在の一関市)に住んでいたことがありますか。(1つ選択)

「住んでいたことがない」が 65.7%、「住んでいたことがある」が 32.4%と