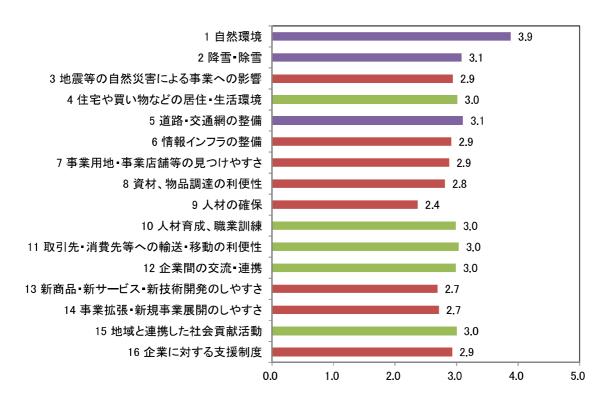

| H17                                                                                                                                                      | H23                                                                                                                                          | H26                                                                                                                                         | R1                                                                                     |
|----------------------------------------------------------------------------------------------------------------------------------------------------------|----------------------------------------------------------------------------------------------------------------------------------------------|---------------------------------------------------------------------------------------------------------------------------------------------|----------------------------------------------------------------------------------------|
| [問 $3-1$ ] あなたは、一関市の住みやすさについて、どのように感じていますか。次の中から $1$ つだけ選び、番号に $\bigcirc$ をつけて下さい。<br>[問 $3-2$ ] それはどのような理由からですか。次の中から $2$ つまで選び、番号に $\bigcirc$ をつけて下さい。 | [問3-1] あなたは、この地域の住みやすさについ [問3-1] て、どのように感じていますか。次の中から1つだ て、どのよけ選び、番号に○をつけて下さい。 (問3-2) それはどのような理由からですか。 [問3-2] 次の中から2つまで選び、番号に○をつけて下さ 次の中からい。 | <ul> <li>「問3-1」あなたは、一関市の住みやすさについて、どのように感じていますか。次の中から1つだけ選び、番号に○をつけて下さい。</li> <li>[問3-2] それはどのような理由からですか。次の中から2つまで選び、番号に○をつけて下さい。</li> </ul> | 問20 あなたは一関市の住みやすさについて、どのように感じていますか。項目ごとに1「非常に不満」~5「非常に満足」の5段階評価のうち、あてはまる番号を1つ選択してください。 |
| [問4] 「まち」の元気には、若者の力が欠かせません。若者の定住する地域づくりが求められています。一関市が若者にとって魅力的な地域となるには、どのような点が特に必要だと思いますか。次の中から3つまで選び、番号に○をつけて下さい。                                       | [問4] 「まち」の元気には、若者の力が欠かせません。若者の定住する地域づくりが求められています。この地域が若者にとって魅力的な地域となるには、どのような点が特に必要だと思いますか。次の中から3つまで選び、番号に○をつけて下さい。                          | [問4] 「まち」の元気には、若者の力が欠かせません。若者の定住する地域づくりが求められています。この地域が若者にとって魅力的な地域となるには、どのような点が特に必要だと思いますか。次の中から $3$ つまで選び、番号に $\bigcirc$ をつけて下さい。          |                                                                                        |
| [問5]青少年の非行や犯罪、いじめ、働かない若者などが大きな社会問題となっています。これらの問題を防ぐためには、どのようなことに力を入れるべきでしょうか。今後、もっと大切にしていきたい、もっと充実させたいと思うものを、次の中から2つまで選び、番号に○をつけて下さい。                    |                                                                                                                                              |                                                                                                                                             |                                                                                        |
| [問6]一般的に、親が年老いた場合に、子どものうち誰かが親と一緒に暮らして親の面倒をみた方がよいと思いますか。それとも、そうは思いませんか。次の中から1つだけ選び、番号に○をつけて下さい。                                                           |                                                                                                                                              |                                                                                                                                             |                                                                                        |
| [間 $7-1$ ] あなたは、地域での活動やボランティア活動について、どのようなイメージやお考えをお持ちですか。次の中から $2$ つまで選び、番号に $6$ 2つけて下さい。                                                                | [問5-1] あなたは、地域活動やボランティア活動について、どのようなイメージや考えをお持ちですか。次の中から2つまで選び、番号に○をつけて下さい。                                                                   | [問5-1] あなたは、地域活動やボランティア活動について、どのようなイメージや考えをお持ちですか。次の中から2つまで選び、番号に○をつけて下さい。                                                                  |                                                                                        |
| [間7 – 2] あなたは将来、地域での活動やボランティア活動について、どのように取り組んでいきたいですか。次の中から1つだけ選び、番号に○をつけて下さい。                                                                           | [問5-2] あなたは将来、地域活動やボランティア活動について、どのように取り組んでいきたいですか。次の中から1つだけ選び、番号に○をつけて下さい。                                                                   | [問5-2] あなたは将来、地域活動やボランティア活動について、どのように取り組んでいきたいですか。次の中から1つだけ選び、番号に○をつけて下さい。                                                                  |                                                                                        |