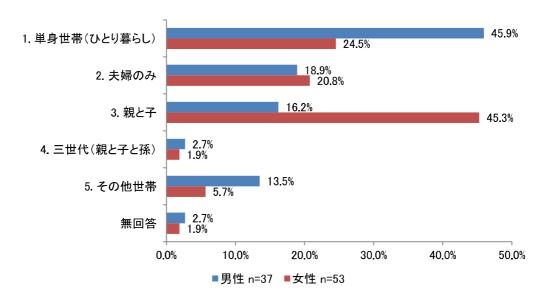

数  |
|-----------------|-----|
| 雇用の創出           | 19  |
| 就職・就業支援         | 19  |
| 娯楽・余暇での楽しみ      | 17  |
| 商業・サービス業の振興     | 11  |
| 子育てしやすい環境づくり    | 9   |
| 交通の利便性          | 8   |
| 労働条件の改善         | 8   |
| 観光の振興           | 6   |
| まちのにぎわい創出       | 4   |
| 公園等の整備          | 4   |
| 起業・創業支援         | 3   |
| 住環境の充実          | 3   |
| 近所・地域の人間関係治安の良さ | 3   |
| 移住者に対する支援       | 3   |
| 行事・イベントの充実      | 3   |
| 医療・福祉環境の充実      | 2   |
| 農林業の振興          | 1   |
| 工業の振興           | 1   |
| 教育環境の充実         | 1   |
| 職場・学校までの距離      | 1   |
| ゆとりある暮らし        | 1   |
| 広報・PR活動の充実      | 1   |
| その他             | 9   |
| 計               | 137 |

# (2)回答者属性別調査結果

# 問5 あなたの家族構成を教えてください。(1つ選択)

問5で尋ねた家族構成について、男女別に示しています。

男性では「単身世帯(ひとり暮らし)」が最も割合が高く、女性では「親と子」の割合が 最も高い結果となっています。

### 1) 男女別



# 問13 一関市から転出された主な理由は何ですか。(1つ選択)

問13で尋ねた転出理由について、男女別に示しています

#### 1) 男女別

男性は「自分の仕事の都合」が多い一方、女性は「配偶者の仕事の都合」が多い結果となっています。また、「結婚のため」では女性が突出して多くなっています。



問 19 一関市の満足度 現在お住まいの市区町村と比べて、一関市の生活環境の満足度を うかがいます。次の各項目について、1「非常に不満」 $\sim 5$ 「非常に満足」の5段階評価で、あてはまる番号を1つ選択してください。

#### 1) 男性

「非常に不満」または「不満」が選択された割合は「娯楽・余暇での楽しみ」が 45.9% と最も多く、「働く場の多さ」が 43.2%と続いています。

「非常に満足」または「満足」が選択された割合は「自然環境」が 70.3%と最も多く、「交通の便利さ」が 51.3%と続いています。



n=37

#### 2) 女性

「非常に不満」または「不満」が選択された割合は「娯楽・余暇での楽しみ」が 62.2% と最も多く、「交通の便利さ」が 56.6%と続いています。

「非常に満足」または「満足」が選択された割合は「自然環境」が 68.0%と最も多く、「治安・防犯」が 47.2%と続いています。



n=53

### 転出者に関するアンケート【属性別】

問 23 一関市が若者から住んでみたいと思われるまちになるためにどのような分野に力を 入れればよいと思いますか。(あてはまるもの3つまで選択)

問 23 で尋ねた若者から住んでみたいと思われるまちになるために力を入れたほうがよい 分野について、男女別に示しています。

#### 1) 男女別

男性では「雇用の創出」が最も多く、女性では「商業・サービス業の振興」、「交通