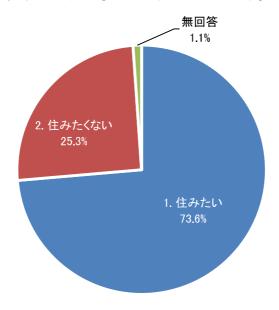

」が 43.1%と最も多く、次いで「宮城県内」が 18.1% となっています。



n = 72

#### 問13 一関市から転出された主な理由は何ですか。(1つ選択)

「自分の仕事の都合」が 44.0%と最も多く、次いで「結婚のため」が 20.9%となっています。また、「自分の仕事の都合」と「配偶者の仕事の都合」を合わせると 6 割を超えています。



n = 91

問 15 問 13 で「1. 自分の仕事の都合」または「2. 配偶者の仕事の都合」を選んだ方にうかがいます。仕事の都合の具体的な内容は何ですか。(1 つ選択)

「転勤」が53.6%と最も多く、次いで「就職」が23.2%となっています。



n=56

問 17 現在のお住まいを決める際に、重視した居住環境は何ですか。(あてはまるもの 3 つまで選択)

「勤務先に近い」が 50.6% と最も多く、次いで「住宅の物件や価格」が 28.1% となっています。



n=89

※複数回答のため、合計は100%にならない

### 転出者に関するアンケート【設問別】

問 19 現在お住まいの市区町村と比べて、一関市の生活環境の満足度をうかがいます。次の各項目について、1「非常に不満」 $\sim 5$ 「非常に満足」の5段階評価で、あてはまる番号を1つ選択してください。

「非常に不満」または「不満」が選択された割合は「娯楽・余暇での楽しみ」が 55.0% と最も多く、「働く場の多さ」が 46.2%と続いています。

「非常に満足」または「満足」が選択された割合は「自然環境」が 68.2%と最も多く、「治安・防犯」が 44.0%と続いています。



問20 機会があれば、もう一度一関市に住みたいと思いますか。(1つ選択)

「住みたい」が73.6%、「住みたくない」が25.3%となっています。



問 21 問 20 で「1. 住みたい」を選んだ方は住みたいと思う理由を、「2. 住みたくない」を選んだ方は住みたくないと思う理由をお書きください。

問 21 (自由記載)では、一関市に住みたいと思う理由について 64 人から意見があり、「実家・地元・住み慣れている」が 29 件と最も多く、次いで「商業・サービス業の状況」が 12 件となっています。

なお、1人の意見で複数の内容にまたがる場合、それぞれ各1件として集計しています。

### 住みたいと思う理由

| 回答内容(要約)      | 件数  |
|---------------|-----|
| 実家・地元・住み慣れている | 29  |
| 商業・サービス業の状況   | 12  |
| 交通の利便性        | 11  |
| 自然環境          | 11  |
| 住みやすさ         | 10  |
| 子育てしやすい環境     | 9   |
| ゆとりある暮らし      | 8   |
| 近所・地域の人間関係    | 5   |
| 医療・福祉環境       | 4   |
| 日常の生活の利便性     | 4   |
| 観光の状況         | 2   |
| 治安・防犯         | 2   |
| 気候            | 2   |
| 住環境           | 1   |
| 娯楽・余暇での楽しみ    | 1   |
| その他           | 7   |
| 計             | 118 |

問 21 (自由記載) では、一関市に住みたくないと思う理由について 20 人から意見があり、「日常の生活の利便性」が7件と最も多く、次いで「商業・サービス業の状況」が6件となっています。

なお、1人の意見で