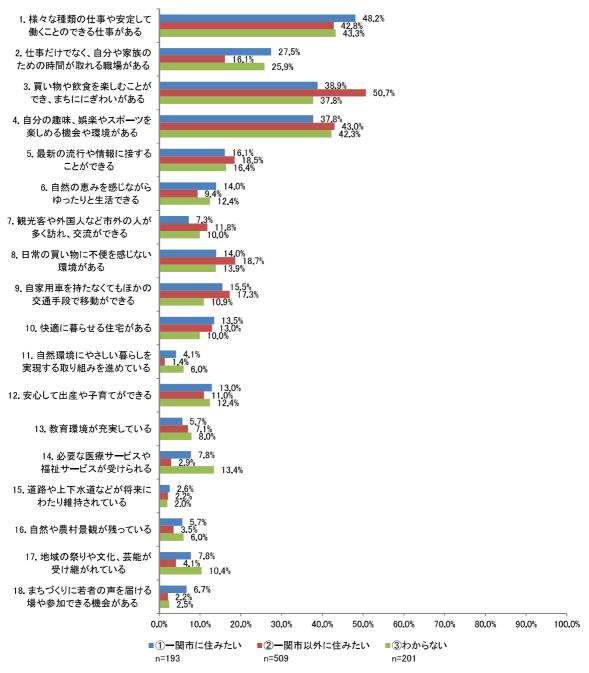

隣市町」、「東京方面」と共通して「自分の趣味、娯楽やスポーツを楽しめる機会や環境がある」と回答した割合が多い一方、仙台方面では「買い物や飲食を楽しむことができ、まちににぎわいがある」と回答された方が多い結果となっています。



女性の結果を見ると、全ての就職希望地域で共通して「買い物や飲食を楽しむことができ、まちにに ぎわいがある」と回答された方が最も多い結果となっています。



#### ③高校生

#### 1) 男性

男性の結果を見ると、「一関市」、「岩手県内の近隣市町+宮城県内の近隣市町」、「東京方面」と共通して「自分の趣味、娯楽やスポーツを楽しめる機会や環境がある」と回答した割合が多い一方、仙台方面では「買い物や飲食を楽しむことができ、まちににぎわいがある」と回答された方が多い結果となっています。



※複数回答のため、合計は100%にならない

女性の結果を見ると、「一関市」、「岩手県内の近隣市町+宮城県内の近隣市町」、「仙台市」で共通して「様々な種類の仕事や安定して働くことのできる仕事がある」と回答された方が最も多い一方、東京方面では「自分の趣味、娯楽やスポーツを楽しめる機会や環境がある」と回答した割合が多い結果となっています。



### ①全体

一関市に住みたいと思う人を増やす方法について尋ねた結果を、問13で回答された就職後に住みたい場所ごとに分け、全体、中学生(男女別)、高校生(男女別)ごとに示しています。

全体の結果を見ると、就職後、一関市に住みたいと回答されている方は「様々な種類の仕事や安定して働くことのできる仕事がある」と回答した割合が最も多くなっている一方、一関市以外に住みたいと回答されている方は「買い物や飲食を楽しむことができ、まちににぎわいがある」と回答された方が多い結果となっています。

### 1) - 関市に住みたい



※複数回答のため、合計は100%にならない

## ②中学生

### 1) 男性

男性の結果を見ると、就職後、「一関市に住みたい」と回答されている方は「様々な種類の仕事や安定して働くことのできる仕事がある」と回答した割合が最も多くなっている一方、「一関市以外に住みたい」と回答されている方は「自分の趣味、娯楽やスポーツを楽しめる機会や環境がある」と回答された方が多い結果となっています。



※複数回答のため、合計は100%にならない

#### 2) 女性

女性の結果を見ると、就職後、一関市に住みたいと回答されている方は「様々な種類の仕事や安定して働くことのできる仕事がある」と回答した割合が最も多くなっている一方、一関市以外に住みたいと回答されている方は「自分の趣味、娯楽やスポーツを楽しめる機会や環境がある」と回答された方が多い結果となっています。



※複数回答のため、合計は100%にならない

#### ③高校生

#### 1) 男性

男性の結果を見ると、就職後、一関市に住みたいと回答されている方は「様々な種類の仕事や安定して働くことのできる仕事がある」と回答した割合が最も多くなっている一方、一関市以外に住みたいと回答されている方は「自分の趣味、娯楽やスポーツを楽しめる機会や環境がある」と回答された方が多い結果となっています。



※複数回答のため、合計は100%にならない

#### 2) 女性

女性の結果を見ると、就職後、一関市に住みたいと回答されている方は「様々な種類の仕事や安定して働くことのできる仕事がある」と回答した割合が最も多くなっている一方、一関市以外に住みたいと回答されている方は「買い物や飲食を楽しむことができ、まちににぎわいがある」と回答された方が多い結果となっています。



※複数回答のため、合計は100%にならない

【参考資