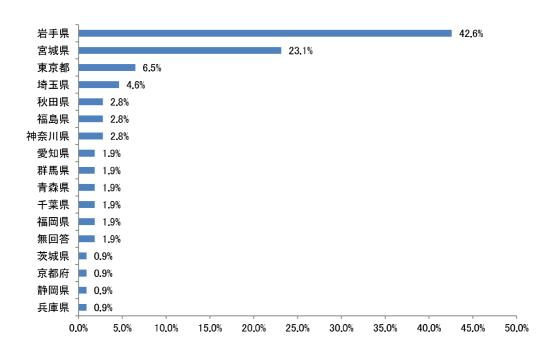

者に関するアンケート

# (1)設問別調査結果

#### 問1 あなたの性別を教えてください。(1つ選択)

「女性」が62.0%、「男性」が38.0%となっています。



n = 108

### 問2 あなたの年齢をお書きください。

5 歳年齢階級別にみると、「35 歳以上 40 歳未満」が 25.0%と最も多く、次いで「20 歳以上 25 歳未満」が 18.5%となっています。



n = 108

### 問3 あなたの就労状況を教えてください。(1つ選択)

「正社員・正職員」が 55.6% と最も多く、次いで「パート・アルバイト」が 12.0% となっています。



n = 108

### 問5 あなたの家族構成は、次のどれですか。(1つ選択)

「親と子」が 38.9%と最も多く、次いで「単身世帯 (ひとり暮らし)」が 22.2%となっています。



n = 108

### 問7 一関市でお住まいになられていた地域を教えてください。(1つ選択)

「一関地域」が 66.7%と最も多く、次いで「大東地域」と「千厩地域」が 8.3%となっています。



n = 108

#### 問8 現在の居住形態について教えてください。(1つ選択)

「持ち家 (一戸建て)」が 38.9%と最も多く、次いで「民間賃貸住宅 (アパート、賃貸マンション)」が 33.3%となっています。



n = 108

問 10 勤務先の都道府県名と市区町村名をお書きください。(勤務されている方のみお書きください)

「岩手県内」が78.3%と最も多く、次いで「宮城県内」が9.8%となっています。



n=92

問11 転入前のお住まいの都道府県名と市区町村名をお書きください。

「岩手県内」が42.6%と最も多く、次いで「宮城県内」が23.1%となっています。



問12 転入前に一関市(合併した現在の一関市)に住んでいたことがありますか。(1つ選択)

「住んでいたことがない」が 65.7%、「住んでいたことがある」が 32.4%となっています。



n = 108

#### 問13 一関市に転入された主な理由は何ですか。(1つ選択)

「自分の仕事の都合」が38.9%と最も多く、「結婚のため」が20.4%となっています。 また、「配偶者の仕事の都合」と、「自分の仕事の都合」を合わせると仕事の都合に関する 回答が半数を占めています。



問 15 問 13 で「1. 自分の仕事の都合」または「2. 配偶者の仕事の都合」を選んだ方にうかがいます。仕事の都合の具体的な内容は何ですか。(1 つ選択)

「転勤」が61.1%と最も多く、次いで「転職」が25.9%となっています。



n=54

# 問17 転居先として一関市以外の市町村を検討していましたか。(1つ選択)

「一関市しか考えていなかった」が 75.0%、「他の市町村も検討した」が 22.2%となっています。



### 転入者に関するアンケート【設問別】

問 18 問 17 で「2. 他の市町村も検討した」を選んだ方にうかがいます。他にどちらの市町村を検討されていましたか。

「岩手県内」が50.0%と最も多く、次いで「宮城県内」が25.0%となっています。



n=24

間 19 間 17 で「2. 他の市町村も検討した」を選んだ方におうかがいします。他の市町村と検討した結果、一関市に決めた理由として大きかったものは何ですか。(あてはまるもの3つまで選択)

「勤務先に近い」と「家族の住まいに近い」が20.8%と最も多くなっています。



n=24

※複数回答のため、合計は100%にならない。

### 転入者に関するアンケート【設問別】

問 21