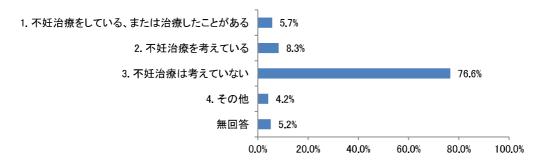

ト・アルバイト」、「家事専業」の割合が上昇しています。



n = 219

問 44 問 42 で「1. 正社員・正職員」から「4. 自営業主、家族従事者」を選んだ方にうかがいます。出産後どのくらいの期間で就労されましたか。〇年〇か月のようにお書きください。

「1 年以上 2 年未満」が 31.1% と最も多く、次いで「1 年未満」が 24.5% となっており、 半数以上の方が 2 年未満と回答しています。



n = 151

★以下の問45から問52までの設問は、【子どもがいない】方のみお答えください。

#### 問45 あなたにとって理想の子どもの数は何人ですか。(1つ選択)

「2人」が54.7%と最も多く、次いで「3人」が25.0%となっています。



n = 192

問 46 問 45 で「1人」から「5人以上」を選んだ方にうかがいます。理想的には何歳くらいで子ども(第 1 子)を持ちたいと思いますか。実際にどうであるかは別として、あなたにとって理想の年齢をお書きください。

「25 歳以上 30 歳未満」が 37.4%と最も多く、次いで「30 歳以上 35 歳未満」が 30.7% となっており、20 代後半から 30 代前半の回答が約 7割となっています。



n = 163

問 47 出産や子育てについて、支障になりそうだと感じることはどのようなことですか。 (あてはまるものすべて選択)

「出産・育児・教育にお金がかかる」が 67.7%と最も多く、次いで「共働きで育児と仕事の両立が困難」が 40.1%となっています。



n = 192

問49 不妊治療についてうかがいます。あてはまるものをお選びください。(1つ選択)

「不妊治療は考えていない」が 76.6%と最も多く、次いで「不妊治療を考えている」が 8.3%となっています。



n = 192

問 51 問 49 で「1. 不妊治療をしている、または治療したことがある」または「2. 不妊治療を考えている」を選んだ方にうかがいます。不妊治療について、困っていること、心配していることは何ですか。(あてはまるものすべて選択)

「治療にかかる経済的な負担が大きい」が 81.5%と最も多く、次いで「治療を受けるための精神的負担が大きい」が 70.4%となっています。



n=27

※複数回答のため、合計は100%にならない

# <u>結婚・出産・子育てに関するアンケート【設問別】</u>

問 53 一関市が、結婚・出産・子育てしやすいまちになるためには、現在の状況からどのように変わっていけばよいと思いますか。お考えやご提案がありましたら、記入してください。

問 53 (自由記載) では 287 人から意見があり、「保育サービス等の支援体制の充実」が 69 件と最も多く、次いで「公園や室内遊び場など子どもの遊び場の充実」が 63 件となって います。

なお、1人の意見で複数の内容にまたがる場合、それぞれ各1件として集計しています。

| 回答内容(要約)                           | 件数  |  |
|------------------------------------|-----|--|
| 保育サービス等の支援体制の充実                    | 69  |  |
| 公園や室内遊び場など子どもの遊び場の充実               |     |  |
| 医療費の助成・医療環境の充実(不妊治療助成含む)           | 56  |  |
| 出産・育児・教育への経済的支援                    |     |  |
| 収入の増加