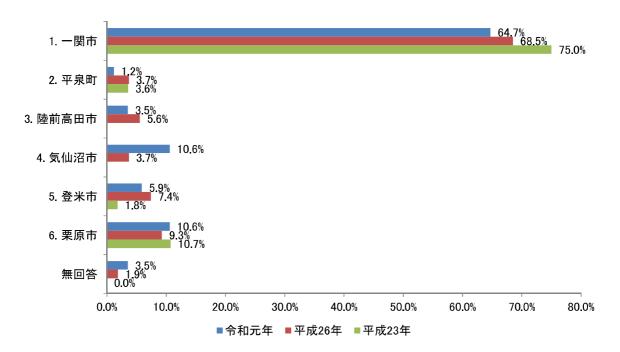

数の分野に該当する場合は、分解せずに複数の分野で重複して集計しています。

最も多かった分野は「産業」の 113 件で、「インフラ関係」が 82 件、「自然・公園・緑化・環境」が 49 件と続いています。

| 分 野                | 件数  |
|--------------------|-----|
| 産業                 | 113 |
| インフラ関係             | 82  |
| 自然・公園・緑化・環境        | 49  |
| 子育て、教育             | 36  |
| 雇用                 | 27  |
| 観光                 | 26  |
| 生涯学習・文化芸術、スポーツ・文化財 | 25  |
| 安全対策               | 23  |
| 医療、福祉、健康           | 17  |
| 都市間交流、国際交流         | 12  |
| 移住定住、結婚支援          | 11  |
| 地域づくり活動            | 9   |
| 住環境・景観・水道          | 2   |
| その他(未分類)           | 123 |
| 計                  | 555 |

# (3) 企業アンケート

問1 貴社の所在地 (当地の現地事務所、工場など) は、次のうちどちらですか。(1つ選択) 複数の市町に該当する場合は、主たる所在地をお選びください。

「一関市」が64.7%と最も多く、「気仙沼市」と「栗原市」が10.6%と続いています。

前回調査時と同様に、「一関市」が最も高い割合を示しています。「気仙沼市」の割合が増えている一方で、「登米市」は減少しています。



有効回答数=85

問2 岩手県南から宮城県北までの地域を中東北として発展させていくため、一関市の役割としてどういう分野に力を入れていくべきとお考えですか。(あてはまるもの3つまで選択)

「製造業・流通業などの産業集積」、「働く場の確保」が39.3%と最も高く、「商業・観光・サービス業の振興」が34.5%、「道路網の整備」が33.3%と続いています。

前回調査時と同様に「製造業・流通業などの産業集積」が最も高い割合を示しています。



有効回答数=84



※複数回答のため、合計は100%にならない

### 問4 商工業の振興のため必要とお考えのものは、次のうちどれですか。(あてはまるもの3つまで選択)

「人材確保」が65.9%と最も多く、「人材育成」が42.4%、「企業誘致」が41.2%と続いています。 前回調査時と比較すると、「人材確保」の順位が上がり、「人材育成」は下がっています。



有効回答数=85

※複数回答のため、合計は100%にならない



### 問6 企業活動を行うにあたり、他の市町村と比べた一関市の状況はいかがですか。



#### 問6 各項目の5段階評価の平均値

問6の各項目の満足度について、5段階評価の平均値を示しています。

「自然環境」が 3.9 と最も高く、次いで「降雪・除雪」と「道路・交通網の整備」が 3.1 となっています。また「人材の確保」が 2.4 と最も低く、次いで「新商品・新サービス・新技術開発のしやすさ」 と「事業拡張・新規事業展開のしやすさ」が 2.7 となっています。



問7 一関市では「男女が互いにその人権を尊重し、責任を分かち合い、その個性と能力を十分に発揮することのできる」男女共同参画社会の実現を目指した取り組みを推進しています。男女共同参画社会の実現のため、以下の項目について貴社の取り