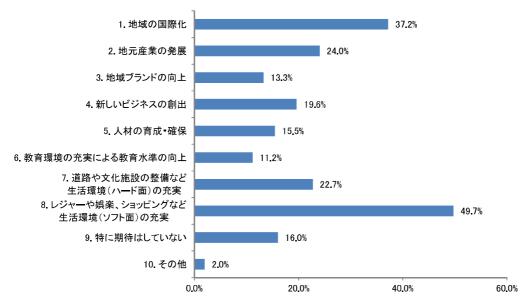

かけないように。
- ・一関市内でも仕事をしたいと思ったから。
- 落ち着くから。
- ・行事があるときだけ。
- ・故郷のことが心配だから。
- ・自分の故郷なのでタイミングをみて移り、ゆっくり生活したいから。
- ・住んだことないけれど魅力があるから。
- ・年をとったら都会は過ごしにくいと思う。
- 家を継ぐから。
- ・自分が仙台に行って働いている間に一関も発達してくれると思うから。

問 20 あなたは一関市の住みやすさについて、どのように感じていますか。項目ごとに1「非常に不満」 ~5「非常に満足」の5段階評価のうち、あてはまる番号を1つ選択してください。



■1. 非常に不満 ■2. 不満 ■3. どちらでもない ■4. 満足 ■5. 非常に満足

### 各項目の5段階評価の平均値

間20の各項目の満足度について5段階評価の平均値を示しています。

「自然環境」が 3.9 と最も高く、次いで「人間関係、近隣関係」が 3.8 となっています。また「交通の利便性」と「文化、教養、娯楽施設の充実」、「働く場所」が 3.0 と最も低くなっています。



問 21 一関市を含む北上高地が I L C (国際リニアコライダー) 計画の国内候補地となっています。一関市では I L C の実現を目指し、市民への普及啓発、国内外への情報発信などに取り組んでいます。あなたは I L C の実現に伴って地域にどのようなことを期待しますか。(あてはまるもの3つまで選択)

「レジャーや娯楽、ショッピングなど生活環境(ソフト面)の充実」が49.7%と最も多く、「地域の国際化」が37.2%、「地元産業の発展」が24.0%と続いています。

前回調査時と比較すると、「レジャーや娯楽、ショッピングなど生活環境(ソフト面)の充実」の順位が上がり、「地域の国際化」は下がっています。



有効回答数=911

※複数回答のため、合計は100%にならない



# 問23 あなたは社会全体でみた場合には、男女の地位は平等になっていると思いますか。(1つ選択)

「平等だと思う」が 67.6%、「男性の方が優遇されている」が 18.7%、「女性の方が優遇されている」 が 11.5%となっています。

前回調査時と比較すると、「平等だと思う」が上昇している一方「男性のほうが優遇さている」が減少しています。「女性の方が優遇されている」はほぼ横ばいとなっています。



有効回答数=913

問 24 将来、どのようなまちになれば、一関市に住みたいと思う人が多くなると思いますか。(あてはまるもの3つまで選択)

「買い物や飲食を楽しむことができ、まちににぎわいがある」が 45.1%と最も多く、「様々な種類の仕事や安定して働くことのできる仕事がある」が 43.9%、「自分の趣味、娯楽やスポーツを楽しめる機会や環境がある」が 41.6%となっています。



#### 有効回答数=906

※複数回答のため、合計は100%にならない

問 25 あなたは将来、一関市がどのようなまちになればよいと思いますか。ご意見やご提案があれば自由にお書きください。

現行の一関市総合計画前期基本計画(平成 28 年度から令和 2 年度)では、5 つの大項目、計 34 の分野で分類されています。この 34 分野をベースとして類似の分野を統合し、14 の分野に分類、整理しました。間 25 の回答内容を、この 14 分野で分類、集計しています。なお、一人の回答で複数の分野に該当する場合は、分解せずに複数の分野で重複して集計しています。

最も多かった分野は「産業」の 113 件で、「インフラ関係」が 82 件、「自然・公園・緑化・環境」が 49 件と続いています。

| 分 野