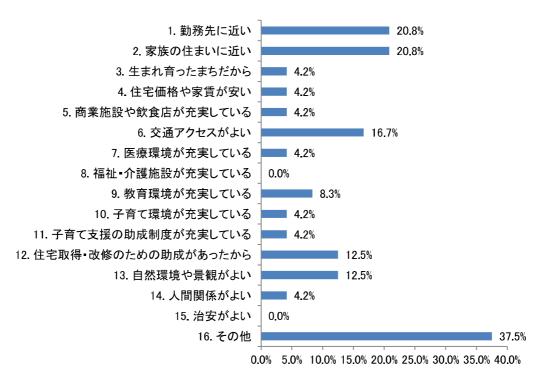

【参考資料№2】 令和5年度第3回総合計画審議会 令和6年3月15日(金)

アンケート項目の推移(中高生アンケート)

| H17                                                   | H93                                                                                                | H26                                                  | R1                                                                       |
|-------------------------------------------------------|----------------------------------------------------------------------------------------------------|------------------------------------------------------|--------------------------------------------------------------------------|
| [問1] あなたご自身のことについてお聞きします。<br>性別                       | [問1] あなたご自身のことについてお聞きします。<br>性別                                                                    | [問1] あなたご自身のことについてお聞きします。<br>性別                      | 問1 あなたの性別を教えてください。 (1つ選択)                                                |
|                                                       | 住所                                                                                                 | 住所                                                   | 問2 現在お住まいの地域を教えてください。(1<br>つ選択)                                          |
| 卒業後の進路は、どのように考えていますか。                                 | 卒業後の進路は、どのように考えていますか。                                                                              | 卒業後の進路は、どのように考えていますか。                                |                                                                          |
|                                                       |                                                                                                    |                                                      | 401.                                                                     |
|                                                       |                                                                                                    |                                                      | 問 6 就職はどの時期にしたいと考えていますか。<br>(1つ選択)                                       |
| あなたはどのような職業につきたいですか。                                  | あなたはどのような職業につきたいですか。<br>(1つだけ○)                                                                    | あなたはどのような職業につきたいですか。 $(1$ っだけ $\bigcirc$ )           | 問8 あなたは将来、どのような職業につきたいで<br>すか。 (1つ選択)                                    |
| [問2-1]将来、就職をする場合、どの地域を希望しますか。次の中から1つだけ選び、番号に○をつけて下さい。 | $[ \Pi 2 - 1 ]$ 一関市と藤沢町(この地域)は9月に合併しますが、将来、どの地域への試職を希望しますか。次の中から $1$ つだけ選び、番号に $\bigcirc$ をつけて下さい。 | [問2-1] 将来、どの地域への就職を希望しますか。次の中から1つだけ選び、番号に○をつけて下さい。   | 問11 あなたは将来、どの地域への就職を希望しますか。(1つ選択)                                        |
| [問2-2]市内に就職を希望するのはなぜですか。次の中から2つまで選び、番号に○をつけて下さい。      | [問2-2] この地域に就職を希望するのはなぜですか。次の中から2つまで選び、番号に○をつけて下さい。                                                | [問2-2] 一関市に就職を希望するのはなぜですか。次の中から2つまで選び、番号に○をつけて下さい。   |                                                                          |
| [問2-2]市外に就職を希望するのはなぜですか。次の中から2つまで選び、番号に○をつけて下さい。      | [間2-2] この地域以外に就職を希望するのはなぜですか。次の中から2つまで選び、番号に○をつけて下さい。                                              | [問2-2] 一関市以外に就職を希望するのはなぜですか。次の中から2つまで選び、番号に○をつけて下さい。 |                                                                          |
|                                                       |                                                                                                    |                                                      | 問13 あなたが就職後に住みたい場所はどこですか。(1つ選択)                                          |
|                                                       |                                                                                                    |                                                      | 問14 問13で「1.一関市に住みたい」と答えた方にうかがいます。住みたいと思った理由は何ですか。<br>(あてはまるもの3つまで選択)     |
|                                                       |                                                                                                    |                                                      | 問16 問13で「2.一関市以外に住みたい」と答えた方にうかがいます。一関市以外に住みたいと思った理由は何ですか。(あてはまるもの3つまで選択) |
|                                                       |                                                                                                    |                                                      | 問18 問13でで「2.一関市以外に住みたい」と答え<br>た方にうかがいます。将来的に一関市に戻ってくる<br>考えはありますか。(1つ選択) |
|                                                       |                                                                                                    |                                                      | 問19 間18で「1.戻りたい」を選んだ場合は、その理由をお書きください。                                    |