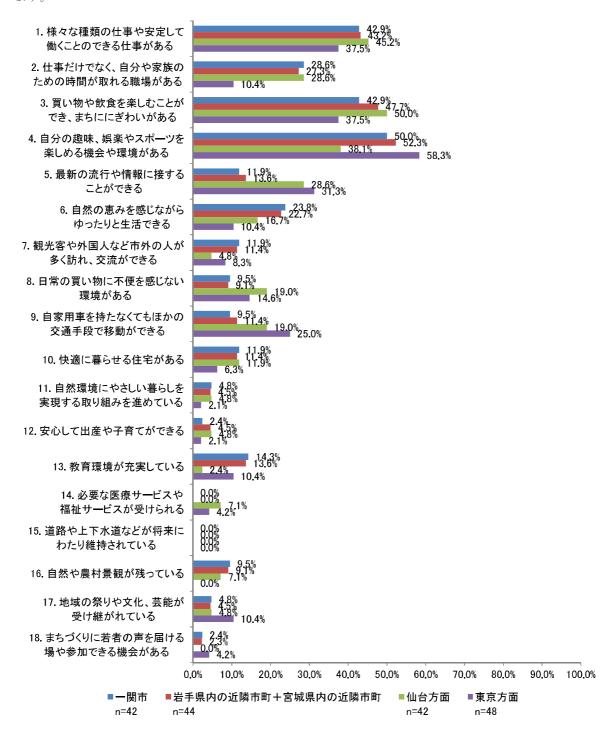

は「自然環境(69.5%)となっています。一方、不満度が高い項目は「買い物の利便性」(30.5%)となっています。



### ②高校生

# 1) 男性

男性の結果を見ると、最も満足度が高い項目は「人間関係、近隣関係」(65.4%)となっています。一方、不満度が高い項目は「文化、教養、娯楽施設の充実」(25.6%)となっています。



149

女性の結果を見ると、最も満足度が高い項目は「自然環境」(64.8%)となっています。一方、不満度が高い項目は「交通の利便性」(43.6%)となっています。



問 24 将来、どのようなまちになれば、一関市に住みたいと思う人が多くなると思いますか。(あてはまるもの3つまで選択)

一関市に住みたいと思う人を増やす方法について尋ねた結果を、問 11 の将来就職を希望する地域ごとに分け、全体、中学生(男女別)、高校生(男女別)ごとに示しています。

#### ①全体

全体の結果を見ると、一関市での就職希望している方と岩手県内の近隣市町+宮城県内の近隣市町での就職を希望する方では共通して「様々な種類の仕事や安定して働くことのできる仕事がある」と回答した割合が最も多くなっている一方、仙台方面を希望している方は「買い物や飲食を楽しむことができ、まちににぎわいがある」、東京方面を希望している方は「自分の趣味、娯楽やスポーツを楽しめる機会や環境がある」と回答した割合が最も多い結果となっています。



#### ②中学生

#### 1) 男性

男性の結果を見ると、「一関市」、「岩手県内の近隣市町+宮城県内の近隣市町」、「東京方面」と共通して「自分の趣味、娯楽やスポーツを楽しめる機会や環境がある」と回答した割合が多い一方、仙台方面では「買い物や飲食を楽しむことができ、まちににぎわいがある」と回答された方が多い結果となっています。



女性の結果を見ると、全ての就職希望地域で共通して「買い物や飲食を楽しむことができ、まちにに ぎわいがある」と回答された方が最も多い結果となっています。



#### ③高校生

#### 1) 男性

男性の結果を見ると、「一関市」、「岩手県内の近隣市町+宮城県内の近隣市町」、「東京方面」と共通して「自分の趣味、娯楽やスポーツを楽しめる機会や環境がある」と回答した割合が多い一方、仙台方面では「買い物や飲食を楽しむことができ、まちににぎわいがある」と回答された方が多い結果となっています。



※複数回答のため、合計は100%にならない

女性の結果を見ると、「一関市」、「岩手県内の近隣市町+宮城県内の近隣市町」、「仙台市」で共通して「様々な種類の仕事や安定して働くことのできる仕事がある」と回答された方が最も多い一方、東京方面では「自分の趣味、娯楽やスポーツを楽しめる機会や環境がある」と回答した割合が多い結果となっています。



### ①全体

一関市に住みたいと思う人を増やす方法について尋ねた結果を、問13で回答された就職後に住みたい場所ごとに分け、全体、中学生(男女別)、高校生(男女別)ごとに示しています。

全体の結果を見ると、就職後、一関市に住みたいと回答されている方は「様々な種類の仕事や安定して働くことのできる仕事がある」と回答した割合が最も多くなっている一方、一関市以外に住みたいと回答されている方は「買い物や飲食を楽しむことができ、まちににぎわいがある」と回答された方が多い結果となっています。

### 1) - 関市に住みたい



※複数回答のため、合計は100%にならない

## ②中学生

### 1) 男性

男性の結果を見ると、就職後、「一関市に住みたい」と回答されている方は「様々な種類の仕事や安定して働くことのできる仕事がある」と回答した割