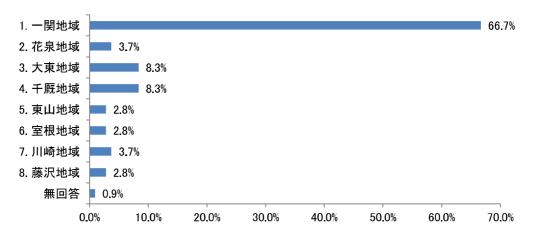

### [参考資料Nº4] 令和5年度第3回総合計画審議会 令和6年3月15日(金)

アンケート項目の推移(結婚・出生・子育てに関するアンケート)

|                                         | H27                                                         | R1                                                                            |
|-----------------------------------------|-------------------------------------------------------------|-------------------------------------------------------------------------------|
| 3 1                                     | あなたの性別をお答え下さい。 (1つに○)                                       | 問1 あなたの性別を教えてください。(1つ選択)                                                      |
| 周2                                      | あなたの年齢は、おいくつですか。(直接ご記入下さい)                                  | 問2 あなたの年齢はおいくつですか。(1つ選択)                                                      |
| E 33                                    | あなたのお住まいの地域はどこですか。 (1つに○)                                   | 問3 あなたのお住まいの地域はどちらですか。 (1つ選択)                                                 |
| 9 🖺                                     | あなたは、現在、結婚されていますか。(1つに○)                                    | 問4 あなたは、現在結婚されていますか。(1つ選択)                                                    |
|                                         |                                                             | 問5 現在、同居されている方がいらっしゃいますか。(1つ選択)                                               |
| <b>[</b> ]                              | あなたの家族構成について伺います。( $1っに\bigcirc)$                           | 問6 問5で「1.いる」を選んだ方にうかがいます。現在どなたと同居されていますか。あなたからみた続柄をお答えください。(あてはまるものすべて選択)     |
|                                         |                                                             | 問7 あなたの居住形態はどれですか。(1つ選択)                                                      |
| 8                                       | あなたの年収について伺います。(結婚している方は配偶者の年収も含む)( $1$ つに $\bigcirc$ )     | 問9 あなたの年収についてうかがいます。あてはまるものをお選びください。(1つ選択)                                    |
| 周 4                                     | あなたの就労の状況について伺います。(1つに○ (兼業の方は主たる方に○))                      |                                                                               |
| 日 2                                     | あなたの勤務先、通学先はどちらですか。(1つに○ (複数ある方は主たる方に○))                    | 問10 あなたの就労状況を教えてください。(1つ選択)                                                   |
|                                         |                                                             | 問12 問10で「1.正社員・正職員」~「4.自営業主、家族従事者」を選んだ方にうかがいます。                               |
|                                         |                                                             |                                                                               |
|                                         |                                                             | 問13 問10で「1.正社員・正職員」~「4.自営業主、家族従事者」を選んだ方にうかがいます。<br>あなたの通勤時間は片道どれくらいですか。(1つ選択) |
| 6 🗉                                     | あなたは一関市にお住まいになってどれくらいになりますか。 (1つに○)                         |                                                                               |
| 臣                                       | 0 あなたのお住まいの形式を以下よりお選び下さい。 (1つに○)                            |                                                                               |
| 周11                                     | 1 あなたは、現在お住まいの地域の住み心地をどのように感じていますか。                         |                                                                               |
| 周12                                     | 2 あなたは、現在のお住まいの地域にこれからも住み続けたいと思いますか。                        |                                                                               |
| (1                                      | (1つに○をし、その理由をご記入ください。)                                      |                                                                               |
| [H] 1<br>(1)                            | 13 転出(転居)する可能性があるとした場合、どこに住みたいですか。<br>(1つに○をし、地域名をご記入ください。) |                                                                               |
|                                         |                                                             | 問14  [★【全員】お答えください」あなたは、夫婦間での家事や育児の負担は、どのようであれ                                |
|                                         |                                                             | ばよいと思いますか。 ※配偶者がいない方は、いると仮定してお答えください。(1つ選択)                                   |
|                                         |                                                             | 問15 [★【全員】お答えください] 結婚生活をスタートさせるにあたり、必要な夫婦の合計年収                                |
|                                         |                                                             | はどのくらいだと思いますか。(1つ選択)                                                          |
| ======================================= | 4 結婚された(する)時期は、希望どおりの年齢でしたか。(1つに○)                          |                                                                               |
| 三<br>三                                  | 5 結婚されたのは何歳のときですか。(1つに○)                                    | 問16 結婚されたのは何歳のときですか。その年齢をお書きください。                                             |
| = 1                                     | 6 結婚を決めた直接的なきっかけはどのようなことですか。(あてはまるものすべてに○)                  | 問17 結婚時期を決めた要因として大きかったものはどれですか。(あてはまるものすべて選択)                                 |
|                                         |                                                             | 問19 問17で2つ以上選択された方にうかがいます。選んだ選択肢の中で、最も大きな要因だったものはどれですか。選択肢の番号をお答えください。(1つ選択)  |
|                                         |                                                             |                                                                               |