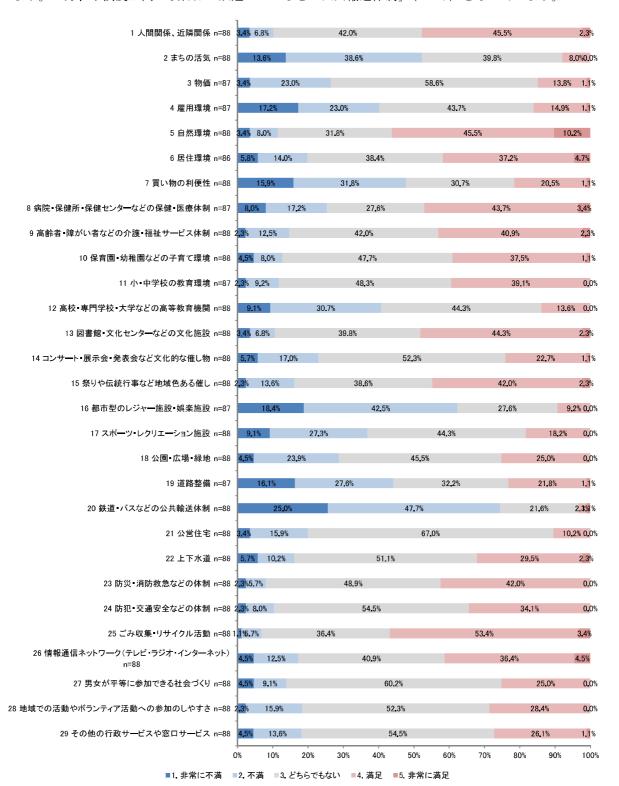

%)となっています。一方、不満度が高い項目は「都市型のレジャー施設・娯楽施設」(65.9%)となっています。



#### 2) 花泉地域

花泉地域の結果を見ると、最も満足度が高い項目は「自然環境」(66.4%)となっています。一方、不満度が高い項目は「都市型のレジャー施設・娯楽施設」(68.5%)となっています。



#### 3) 大東地域

大東地域の結果を見ると、最も満足度が高い項目は「自然環境」(65.8%)となっています。一方、不満度が高い項目は「都市型のレジャー施設・娯楽施設」(59.9%)となっています。



#### 4) 千厩地域

千厩地域の結果を見ると、最も満足度が高い項目は「自然環境」(61.0%)となっています。一方、不満度が高い項目は「都市型のレジャー施設・娯楽施設」(63.0%)となっています。



#### 5) 東山地域

東山地域の結果を見ると、最も満足度が高い項目は「自然環境」(66.0%)となっています。一方、不満度が高い項目は「都市型のレジャー施設・娯楽施設」(55.7%)となっています。



97

#### 6) 室根地域

室根地域の結果を見ると、最も満足度が高い項目は「自然環境」(69.8%)となっています。一方、不満度が高い項目は「買い物の利便性」(60.4%)となっています。



#### 7) 川崎地域

川崎地域の結果を見ると、最も満足度が高い項目は「自然環境」(64.6%)となっています。一方、不満度が高い項目は「鉄道・バスなどの公共輸送体制」(70.8%)となっています。



#### 8) 藤沢地域

藤沢地域の結果を見ると、最も満足度が高い項目は「ごみ収集・リサイクル活動」(56.8%)となっています。一方、不満度が高い項目は「鉄道・バスなどの公共輸送体制」(72.7%)となっています。



# 各項目の5段階評価の平均値

問7で記載した1から29までの項目の評価の平均点を、男女別、年代別(5歳階級別)、地域別に示しています。数値が高いほど満足度が高いことを意味しています。

# ①男女別

男女ともに共通して、「自然環境」、「図書館・文化センターなどの文化施設」の満足度が高い一方、「スポーツレクリエーション施設」、「まちの活気」、「雇用環境」、「鉄道・バスなどの公共輸送体制」は低い数値となっています。

| 項目                             | 評価の | 平均点 |
|--------------------------------|-----|-----|
| <b>人</b>                       | 男性  | 女性  |
| 1 人間関係、近隣関係                    | 3.3 | 3.3 |
| 2 まちの活気                        | 2.4 | 2.5 |
| 3 物価                           | 2.8 | 2.7 |
| 4 雇用環境                         | 2.5 | 2.4 |
| 5 自然環境                         | 3.7 | 3.6 |
| 6 居住環境                         | 3.3 | 3.2 |
| 7 買い物の利便性                      | 2.9 | 2.9 |
| 8 病院・保健所・保健センターなどの保健・医療体制      | 3.0 | 2.8 |
| 9 高齢者・障がい者などの介護・福祉サービス体制       | 3.0 | 2.9 |
| 10 保育園・幼稚園などの子育て環境