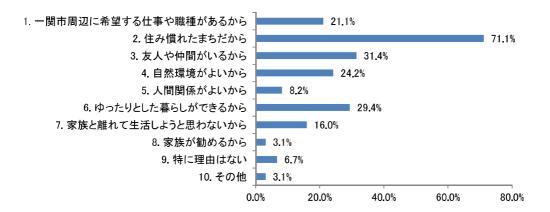

【参考資料№2】 令和5年度第3回総合計画審議会 令和6年3月15日(金)

アンケート項目の推移(中高生アンケート)

| H17                                                   | H93                                                                                                | H26                                                  | R1                                                                       |
|-------------------------------------------------------|----------------------------------------------------------------------------------------------------|------------------------------------------------------|--------------------------------------------------------------------------|
| [問1] あなたご自身のことについてお聞きします。<br>性別                       | [問1] あなたご自身のことについてお聞きします。<br>性別                                                                    | [問1] あなたご自身のことについてお聞きします。<br>性別                      | 問1 あなたの性別を教えてください。 (1つ選択)                                                |
|                                                       | 住所                                                                                                 | 住所                                                   | 問2 現在お住まいの地域を教えてください。(1<br>つ選択)                                          |
| 卒業後の進路は、どのように考えていますか。                                 | 卒業後の進路は、どのように考えていますか。                                                                              | 卒業後の進路は、どのように考えていますか。                                |                                                                          |
|                                                       |                                                                                                    |                                                      | 401.                                                                     |
|                                                       |                                                                                                    |                                                      | 問 6 就職はどの時期にしたいと考えていますか。<br>(1つ選択)                                       |
| あなたはどのような職業につきたいですか。                                  | あなたはどのような職業につきたいですか。<br>(1つだけ○)                                                                    | あなたはどのような職業につきたいですか。 $(1$ っだけ $\bigcirc$ )           | 問8 あなたは将来、どのような職業につきたいで<br>すか。 (1つ選択)                                    |
| [問2-1]将来、就職をする場合、どの地域を希望しますか。次の中から1つだけ選び、番号に○をつけて下さい。 | $[ \Pi 2 - 1 ]$ 一関市と藤沢町(この地域)は9月に合併しますが、将来、どの地域への試職を希望しますか。次の中から $1$ つだけ選び、番号に $\bigcirc$ をつけて下さい。 | [問2-1] 将来、どの地域への就職を希望しますか。次の中から1つだけ選び、番号に○をつけて下さい。   | 問11 あなたは将来、どの地域への就職を希望しますか。(1つ選択)                                        |
| [問2-2]市内に就職を希望するのはなぜですか。次の中から2つまで選び、番号に○をつけて下さい。      | [問2-2] この地域に就職を希望するのはなぜですか。次の中から2つまで選び、番号に○をつけて下さい。                                                | [問2-2] 一関市に就職を希望するのはなぜですか。次の中から2つまで選び、番号に○をつけて下さい。   |                                                                          |
| [問2-2]市外に就職を希望するのはなぜですか。次の中から2つまで選び、番号に○をつけて下さい。      | [間2-2] この地域以外に就職を希望するのはなぜですか。次の中から2つまで選び、番号に○をつけて下さい。                                              | [問2-2] 一関市以外に就職を希望するのはなぜですか。次の中から2つまで選び、番号に○をつけて下さい。 |                                                                          |
|                                                       |                                                                                                    |                                                      | 問13 あなたが就職後に住みたい場所はどこですか。(1つ選択)                                          |
|                                                       |                                                                                                    |                                                      | 問14 問13で「1.一関市に住みたい」と答えた方にうかがいます。住みたいと思った理由は何ですか。<br>(あてはまるもの3つまで選択)     |
|                                                       |                                                                                                    |                                                      | 問16 問13で「2.一関市以外に住みたい」と答えた方にうかがいます。一関市以外に住みたいと思った理由は何ですか。(あてはまるもの3つまで選択) |
|                                                       |                                                                                                    |                                                      | 問18 問13でで「2.一関市以外に住みたい」と答え<br>た方にうかがいます。将来的に一関市に戻ってくる<br>考えはありますか。(1つ選択) |
|                                                       |                                                                                                    |                                                      | 問19 間18で「1.戻りたい」を選んだ場合は、その理由をお書きください。                                    |