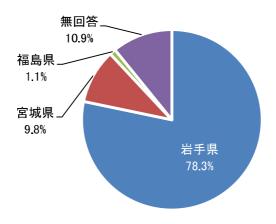

### [参考資料Nº4] 令和5年度第3回総合計画審議会 令和6年3月15日(金)

アンケート項目の推移(結婚・出生・子育てに関するアンケート)

|                                         | H27                                                         | R1                                                                            |
|-----------------------------------------|-------------------------------------------------------------|-------------------------------------------------------------------------------|
| 3 1                                     | あなたの性別をお答え下さい。 (1つに○)                                       | 問1 あなたの性別を教えてください。(1つ選択)                                                      |
| 周2                                      | あなたの年齢は、おいくつですか。(直接ご記入下さい)                                  | 問2 あなたの年齢はおいくつですか。(1つ選択)                                                      |
| E 33                                    | あなたのお住まいの地域はどこですか。 (1つに○)                                   | 問3 あなたのお住まいの地域はどちらですか。 (1つ選択)                                                 |
| 9 🖺                                     | あなたは、現在、結婚されていますか。(1つに○)                                    | 問4 あなたは、現在結婚されていますか。(1つ選択)                                                    |
|                                         |                                                             | 問5 現在、同居されている方がいらっしゃいますか。(1つ選択)                                               |
| <b>[</b> ]                              | あなたの家族構成について伺います。( $1っに\bigcirc)$                           | 問6 問5で「1.いる」を選んだ方にうかがいます。現在どなたと同居されていますか。あなたからみた続柄をお答えください。(あてはまるものすべて選択)     |
|                                         |                                                             | 問7 あなたの居住形態はどれですか。(1つ選択)                                                      |
| 8                                       | あなたの年収について伺います。(結婚している方は配偶者の年収も含む)( $1$ つに $\bigcirc$ )     | 問9 あなたの年収についてうかがいます。あてはまるものをお選びください。(1つ選択)                                    |
| 周 4                                     | あなたの就労の状況について伺います。(1つに○ (兼業の方は主たる方に○))                      |                                                                               |
| 日 2                                     | あなたの勤務先、通学先はどちらですか。(1つに○ (複数ある方は主たる方に○))                    | 問10 あなたの就労状況を教えてください。(1つ選択)                                                   |
|                                         |                                                             | 問12 問10で「1.正社員・正職員」~「4.自営業主、家族従事者」を選んだ方にうかがいます。                               |
|                                         |                                                             |                                                                               |
|                                         |                                                             | 問13 問10で「1.正社員・正職員」~「4.自営業主、家族従事者」を選んだ方にうかがいます。<br>あなたの通勤時間は片道どれくらいですか。(1つ選択) |
| 6 🗉                                     | あなたは一関市にお住まいになってどれくらいになりますか。 (1つに○)                         |                                                                               |
| 臣                                       | 0 あなたのお住まいの形式を以下よりお選び下さい。 (1つに○)                            |                                                                               |
| 周11                                     | 1 あなたは、現在お住まいの地域の住み心地をどのように感じていますか。                         |                                                                               |
| 周12                                     | 2 あなたは、現在のお住まいの地域にこれからも住み続けたいと思いますか。                        |                                                                               |
| (1                                      | (1つに○をし、その理由をご記入ください。)                                      |                                                                               |
| [H] 1<br>(1)                            | 13 転出(転居)する可能性があるとした場合、どこに住みたいですか。<br>(1つに○をし、地域名をご記入ください。) |                                                                               |
|                                         |                                                             | 問14  [★【全員】お答えください」あなたは、夫婦間での家事や育児の負担は、どのようであれ                                |
|                                         |                                                             | ばよいと思いますか。 ※配偶者がいない方は、いると仮定してお答えください。(1つ選択)                                   |
|                                         |                                                             | 問15 [★【全員】お答えください] 結婚生活をスタートさせるにあたり、必要な夫婦の合計年収                                |
|                                         |                                                             | はどのくらいだと思いますか。(1つ選択)                                                          |
| ======================================= | 4 結婚された(する)時期は、希望どおりの年齢でしたか。(1つに○)                          |                                                                               |
| 三<br>三                                  | 5 結婚されたのは何歳のときですか。(1つに○)                                    | 問16 結婚されたのは何歳のときですか。その年齢をお書きください。                                             |
| = 1                                     | 6 結婚を決めた直接的なきっかけはどのようなことですか。(あてはまるものすべてに○)                  | 問17 結婚時期を決めた要因として大きかったものはどれですか。(あてはまるものすべて選択)                                 |
|                                         |                                                             | 問19 問17で2つ以上選択された方にうかがいます。選んだ選択肢の中で、最も大きな要因だったものはどれですか。選択肢の番号をお答えください。(1つ選択)  |
|                                         |                                                             |                                                                               |