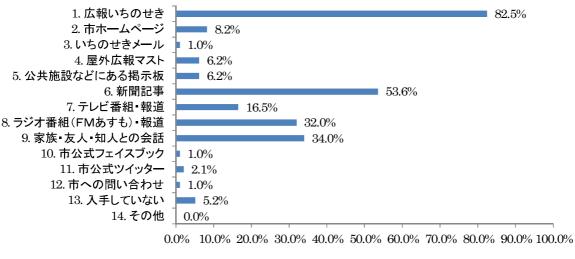

。



■50歳以上60歳未満 n=240

#### 6) 60 歳以上 70 歳未満

60 歳以上 70 歳未満の結果を見ると「広報いちのせき」が 88.9%と最も多く、次いで「新聞記事」が 51.9%となっています。



■60歳以上70歳未満 n=235

### 7) 70 歳以上 80 歳未満

70 歳以上 80 歳未満の結果を見ると「広報いちのせき」が 90.7%と最も多く、次いで「新聞記事」が 54.9%となっています。



■70歳以上80歳未満 n=226

# 8) 80 歳以上

80歳以上の結果を見ると「広報いちのせき」が76.9%と最も多く、次いで「家族・友人・知人との会話」が61.5%となっています。



■80歳以上 n=13

#### ②地域別 ※複数回答のため、合計は100%にならない

#### 1) 一関地域

一関地域の結果を見ると「広報いちのせき」が 82.3%と最も多く、次いで「新聞記事」が 36.8%となっています。



■一関地域 n=851

## 2) 花泉地域

花泉地域の結果を見ると「広報いちのせき」が 80.5%と最も多く、次いで「新聞記事」が 45.6%となっています。



■花泉地域 n=149

#### 3) 大東地域

大東地域の結果を見ると「広報いちのせき」が 77.0%と最も多く、次いで「ラジオ番組 (FMあすも)・報道」が 38.8%となっています。



4) 千厩地域

千厩地域の結果を見ると「広報いちのせき」が 78.6%と最も多く、次いで「ラジオ番組 (FMあすも)・報道」が 47.4%となっています。



■千厩地域 n=154

### 5) 東山地域

千厩地域の結果を見ると「広報いちのせき」が82.5%と最も多く、次いで「新聞記事」が53.6%となっています。



■ 東山地域 n=97

#### 6) 室根地域

室根地域の結果を見ると「広報いちのせき」が 73.6%と最も多く、次いで「ラジオ番組 (FMあすも)・報道」が 41.5%となっています。



■室根地域 n=53

#### 7) 川崎地域

川崎地域の結果を見ると「広報いちのせき」が66.7%と最も多く、次いで「新聞記事」が43.8%となっています。



# 8) 藤沢地域

川崎地域の結果を見ると「広報いちのせき」が 72.7%と最も多く、次いで「ラジオ番組 (FMあすも)・報道」が 45.5%となっています。



111

問 15 高齢化社会が進行する中であなたが不安に思っていること、困っていることは何ですか。(あては まるものすべて選択)

問 15 で尋ねた高齢社会が進行する上で不安に思っていること、困っていることについて、男女別、年 代別(10 歳階級別)、地域別に示しています。

#### ①男女別

男性の結果を見ると、「老後の生活資金が不安である」(64.2%)と回答した方の割合が最も高く、次いで「運転ができなくなると交通手段がない」(54.0%)、「介護が必要になった時、入所できる施設があるか不安である」(51.8%)の順に多くなっています。

女性の結果を見ると、「老後の生活資金が不安である」(68.8%)と回答した方の割合が最も高く、次いで「介護が必要になった時、入所できる施設があるか不安である」(61.6%)、「運転ができなくなると交通手段がない」(53.6%)の順に多くなっています。



有効回答数 男性=745,女性=850 ※複数回答のため、合計は100%にならない

# ②年代別

下表の通り、年代別の傾向を概観すると、60歳未満の方は老後の生活資金に不安を感じているのに対し、60歳以上の方は介護が必要になった時の入所先