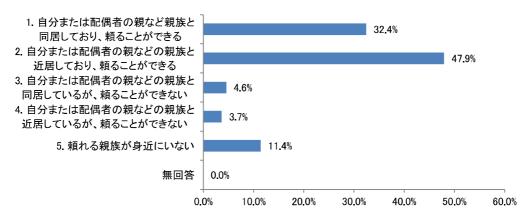

したら、どのようなことに取り組みたいと思いますか。(あてはまるものすべて選択)

「友人・知人に紹介を頼む」が 41.7%と最も多く、次いで「職場の同僚や先輩に紹介を頼む」が 25.0%となっており、身近な人の紹介による出会いを求める傾向がみられます。



n=141 ※複数回答のため、合計は100%にならない

問33 [★【全員】お答えください] あなたにお子さんはいらっしゃいますか。(1つ選択)

「いる」が52.3%、「いない」が45.8%となっています。



n = 419

★以下の問34から問44までの設問は、【子どもがいる】方のみお答えください。

問34 お子さんは何人いらっしゃいますか。(同居・別居は問いません)(1つ選択)

「2人」が46.1%と最も多く、次いで「1人」が32.9%となっています。



n = 219

## 問35 あなたにとって理想の子どもの数は何人ですか。(1つ選択)

「3人」が 49.8%と最も多く、次いで「2人」が 41.1%となっており、問 34 の結果と 比較すると実際の子どもの数より多い結果となっています。



n = 219

## 間36 初めてお子さんをお持ちになった年齢をお書きください。

「25 歳以上 30 歳未満」が 38.4%と最も多く、次いで「20 歳以上 25 歳未満」が 34.2% となっており、7割以上の方が 20 歳代となっています。



n = 219

問37 あなたが子育てをするにあたり、頼れる親族の方は身近にいますか。(1つ選択)

「自分または配偶者の親などの親族と近居しており、頼ることができる」が 47.9%と最も多く、次いで「自分または配偶者の親など親族と同居しており、頼ることができる」が 32.4%となっており、頼ることができると回答した方は8割を超えています。



n = 219

問 38 2人目以降のお子さんについてうかがいます。お子さんが1人の方は2人目以降の 出産について支障になると想定されること、2人以上お子さんがいる方は出産前に支障だ と感じていたことはどのようなことですか。(あてはまるものすべて選択)

「出産・育児・教育にお金がかかる」が 60.3%と最も多く、次いで「出産・育児で仕事から離れることによる減収」が 38.8%となっており、経済的な理由が支障になっているとみられます。



n=219 ※複数回答のため、合計は100%にならない

問 40 第1子出産前の就労状況を教えてください。 ※男性の方は、配偶者の状況についてお答えください。(1つ選択)

「正社員・正職員」が 59.8%と最も多く、次いで「パート・アルバイト」が 13.2%となっています。



n = 219

問 42 第1子出産後の就労状況を教えてください。 ※男性の方は、配偶者の状況についてお答えください。

「正社員・正職員」が37.9%と最も多く、次いで「パート・アルバイト」が23.7%となっています。また、問40の結果と比較すると「正社員・正職員」の割合が下がり、「パート・アルバイト」、「家事専業」の割合が上昇しています。



n = 219

問 44 問 42 で「1. 正社員・正職員」から「4. 自営業主、家族従事者」を選んだ方にうかがいます。出産後どのくらいの期間で就労されましたか。〇年〇か月のようにお書きください。

「1 年以上 2 年未満」が 31.1% と最も多く、次いで「1 年未満」が 24.5% となっており、 半数以上の方が 2 年未満と回答しています。



n = 151

★以下の問45から問52までの設問は、【子どもがいない】方のみお答えください。

#### 問45 あなたにとって理想の子どもの