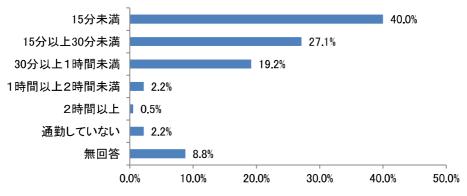

### [参考資料Nº4] 令和5年度第3回総合計画審議会 令和6年3月15日(金)

アンケート項目の推移(結婚・出生・子育てに関するアンケート)

|                                         | H27                                                         | R1                                                                            |
|-----------------------------------------|-------------------------------------------------------------|-------------------------------------------------------------------------------|
| 3 1                                     | あなたの性別をお答え下さい。 (1つに○)                                       | 問1 あなたの性別を教えてください。(1つ選択)                                                      |
| 周2                                      | あなたの年齢は、おいくつですか。(直接ご記入下さい)                                  | 問2 あなたの年齢はおいくつですか。(1つ選択)                                                      |
| E 33                                    | あなたのお住まいの地域はどこですか。 (1つに○)                                   | 問3 あなたのお住まいの地域はどちらですか。 (1つ選択)                                                 |
| 9 🖺                                     | あなたは、現在、結婚されていますか。(1つに○)                                    | 問4 あなたは、現在結婚されていますか。(1つ選択)                                                    |
|                                         |                                                             | 問5 現在、同居されている方がいらっしゃいますか。(1つ選択)                                               |
| <b>[</b> ]                              | あなたの家族構成について伺います。( $1っに\bigcirc)$                           | 問6 問5で「1.いる」を選んだ方にうかがいます。現在どなたと同居されていますか。あなたからみた続柄をお答えください。(あてはまるものすべて選択)     |
|                                         |                                                             | 問7 あなたの居住形態はどれですか。(1つ選択)                                                      |
| 8                                       | あなたの年収について伺います。(結婚している方は配偶者の年収も含む)( $1$ つに $\bigcirc$ )     | 問9 あなたの年収についてうかがいます。あてはまるものをお選びください。(1つ選択)                                    |
| 周 4                                     | あなたの就労の状況について伺います。(1つに○ (兼業の方は主たる方に○))                      |                                                                               |
| 日 2                                     | あなたの勤務先、通学先はどちらですか。(1つに○ (複数ある方は主たる方に○))                    | 問10 あなたの就労状況を教えてください。(1つ選択)                                                   |
|                                         |                                                             | 問12 問10で「1.正社員・正職員」~「4.自営業主、家族従事者」を選んだ方にうかがいます。                               |
|                                         |                                                             |                                                                               |
|                                         |                                                             | 問13 問10で「1.正社員・正職員」~「4.自営業主、家族従事者」を選んだ方にうかがいます。<br>あなたの通勤時間は片道どれくらいですか。(1つ選択) |
| 6 🗉                                     | あなたは一関市にお住まいになってどれくらいになりますか。 (1つに○)                         |                                                                               |
| 臣                                       | 0 あなたのお住まいの形式を以下よりお選び下さい。 (1つに○)                            |                                                                               |
| 周11                                     | 1 あなたは、現在お住まいの地域の住み心地をどのように感じていますか。                         |                                                                               |
| 周12                                     | 2 あなたは、現在のお住まいの地域にこれからも住み続けたいと思いますか。                        |                                                                               |
| (1                                      | (1つに○をし、その理由をご記入ください。)                                      |                                                                               |
| [H] 1<br>(1)                            | 13 転出(転居)する可能性があるとした場合、どこに住みたいですか。<br>(1つに○をし、地域名をご記入ください。) |                                                                               |
|                                         |                                                             | 問14  [★【全員】お答えください」あなたは、夫婦間での家事や育児の負担は、どのようであれ                                |
|                                         |                                                             | ばよいと思いますか。 ※配偶者がいない方は、いると仮定してお答えください。(1つ選択)                                   |
|                                         |                                                             | 問15 [★【全員】お答えください] 結婚生活をスタートさせるにあたり、必要な夫婦の合計年収                                |
|                                         |                                                             | はどのくらいだと思いますか。(1つ選択)                                                          |
| ======================================= | 4 結婚された(する)時期は、希望どおりの年齢でしたか。(1つに○)                          |                                                                               |
| 三<br>三                                  | 5 結婚されたのは何歳のときですか。(1つに○)                                    | 問16 結婚されたのは何歳のときですか。その年齢をお書きください。                                             |
| = 1                                     | 6 結婚を決めた直接的なきっかけはどのようなことですか。(あてはまるものすべてに○)                  | 問17 結婚時期を決めた要因として大きかったものはどれですか。(あてはまるものすべて選択)                                 |
|                                         |                                                             | 問19 問17で2つ以上選択された方にうかがいます。選んだ選択肢の中で、最も大きな要因だったものはどれですか。選択肢の番号をお答えください。(1つ選択)  |
|                                         |                                                             |                                                                               |