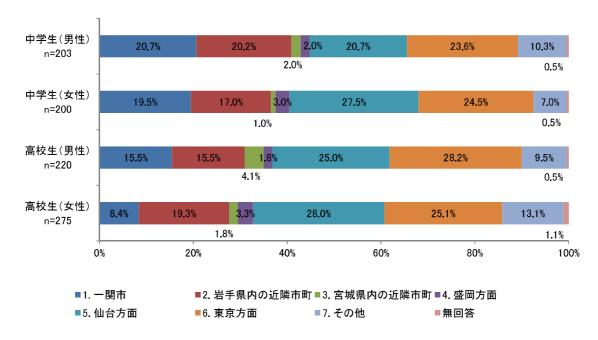

【参考資料№2】 令和5年度第3回総合計画審議会 令和6年3月15日(金)

アンケート項目の推移(中高生アンケート)

| H17                                                   | H93                                                                                                | H26                                                  | R1                                                                       |
|-------------------------------------------------------|----------------------------------------------------------------------------------------------------|------------------------------------------------------|--------------------------------------------------------------------------|
| [問1] あなたご自身のことについてお聞きします。<br>性別                       | [問1] あなたご自身のことについてお聞きします。<br>性別                                                                    | [問1] あなたご自身のことについてお聞きします。<br>性別                      | 問1 あなたの性別を教えてください。 (1つ選択)                                                |
|                                                       | 住所                                                                                                 | 住所                                                   | 問2 現在お住まいの地域を教えてください。(1<br>つ選択)                                          |
| 卒業後の進路は、どのように考えていますか。                                 | 卒業後の進路は、どのように考えていますか。                                                                              | 卒業後の進路は、どのように考えていますか。                                |                                                                          |
|                                                       |                                                                                                    |                                                      | 401.                                                                     |
|                                                       |                                                                                                    |                                                      | 問 6 就職はどの時期にしたいと考えていますか。<br>(1つ選択)                                       |
| あなたはどのような職業につきたいですか。                                  | あなたはどのような職業につきたいですか。<br>(1つだけ○)                                                                    | あなたはどのような職業につきたいですか。 $(1$ っだけ $\bigcirc$ )           | 問8 あなたは将来、どのような職業につきたいで<br>すか。 (1つ選択)                                    |
| [問2-1]将来、就職をする場合、どの地域を希望しますか。次の中から1つだけ選び、番号に○をつけて下さい。 | $[ \Pi 2 - 1 ]$ 一関市と藤沢町(この地域)は9月に合併しますが、将来、どの地域への試職を希望しますか。次の中から $1$ つだけ選び、番号に $\bigcirc$ をつけて下さい。 | [問2-1] 将来、どの地域への就職を希望しますか。次の中から1つだけ選び、番号に○をつけて下さい。   | 問11 あなたは将来、どの地域への就職を希望しますか。(1つ選択)                                        |
| [問2-2]市内に就職を希望するのはなぜですか。次の中から2つまで選び、番号に○をつけて下さい。      | [問2-2] この地域に就職を希望するのはなぜですか。次の中から2つまで選び、番号に○をつけて下さい。                                                | [問2-2] 一関市に就職を希望するのはなぜですか。次の中から2つまで選び、番号に○をつけて下さい。   |                                                                          |
| [問2-2]市外に就職を希望するのはなぜですか。次の中から2つまで選び、番号に○をつけて下さい。      | [間2-2] この地域以外に就職を希望するのはなぜですか。次の中から2つまで選び、番号に○をつけて下さい。                                              | [問2-2] 一関市以外に就職を希望するのはなぜですか。次の中から2つまで選び、番号に○をつけて下さい。 |                                                                          |
|                                                       |                                                                                                    |                                                      | 問13 あなたが就職後に住みたい場所はどこですか。(1つ選択)                                          |
|                                                       |                                                                                                    |                                                      | 問14 問13で「1.一関市に住みたい」と答えた方にうかがいます。住みたいと思った理由は何ですか。<br>(あてはまるもの3つまで選択)     |
|                                                       |                                                                                                    |                                                      | 問16 問13で「2.一関市以外に住みたい」と答えた方にうかがいます。一関市以外に住みたいと思った理由は何ですか。(あてはまるもの3つまで選択) |
|                                                       |                                                                                                    |                                                      | 問18 問13でで「2.一関市以外に住みたい」と答え<br>た方にうかがいます。将来的に一関市に戻ってくる<br>考えはありますか。(1つ選択) |
|                                                       |                                                                                                    |                                                      | 問19 間18で「1.戻りたい」を選んだ場合は、その理由をお書きください。                                    |