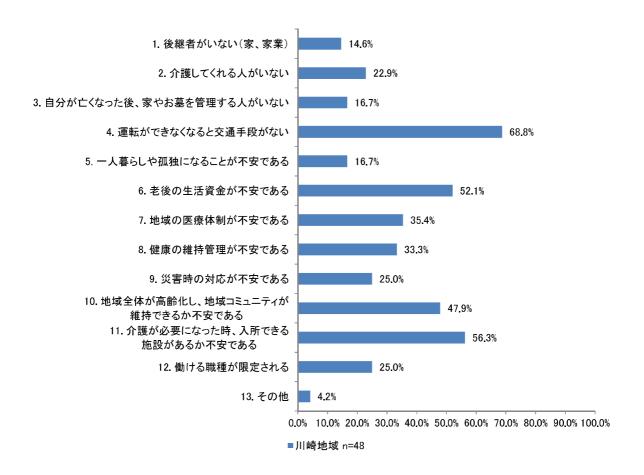

| H17                                                                                                                                                                                 | H23                                                                                                           | H26                                                                                                           | R1                                                                                                                                                     |
|-------------------------------------------------------------------------------------------------------------------------------------------------------------------------------------|---------------------------------------------------------------------------------------------------------------|---------------------------------------------------------------------------------------------------------------|--------------------------------------------------------------------------------------------------------------------------------------------------------|
| [問5] 青少年の非行や犯罪、いじめ、働かない若者などが大きな社会問題となっています。子供たちを心豊かな人に育てるため、どのようなことに力を入れるべきでしょうか。次の中から2つまで選び、番号に○をつけて下さい。<br>[問6] 高齢になって寝たきりになった場合、あなたは、できることなら誰に介護されるのを望みますか。次の中から1つだけ選び、番号に○をつけて下 |                                                                                                               |                                                                                                               |                                                                                                                                                        |
| °.2 W                                                                                                                                                                               |                                                                                                               | [問6] 自治体や企業は少子化対策として何に力を入れるべきだと思いますか。次の中から2つまで選び、番号に○をつけてください。                                                | # # # # # # # # # # # # # # # # # # #                                                                                                                  |
|                                                                                                                                                                                     |                                                                                                               |                                                                                                               | 問9                                                                                                                                                     |
|                                                                                                                                                                                     |                                                                                                               |                                                                                                               | 問13 幅広い年齢層に対して生涯学習・スポーツへの参加を推進するためには、どのような取り組みが必要だと思いますか。(あてはまるもの3つまで選択)         択)         問15 高齢化社会が進行する中であなたが不安に思っていること、困っていることは何ですか。(あてはまるものすべて選択) |
| [問9]地球温暖化が深刻な環境問題となっています。温暖化を防止するために行政や住民、事業所では、どんな取り組みを進めることが必要だと考えますか。とくに、重要だと思うものを次の中から2つまで選び、番号に○をつけて下さい。                                                                       | [問5] 地球温暖化が深刻な環境問題となっています。温暖化を防止するために行政や住民、事業所では、どんな取り組みを進めることが必要だと考えますか。特に、重要だと思うものを次の中から2つまで選び、番号に○をつけて下さい。 | [問7] 地球温暖化が深刻な環境問題となっています。温暖化を防止するために行政や住民、事業所では、どんな取り組みを進めることが必要だと考えますか。特に、重要だと思うものを次の中から2つまで選び、番号に○をつけて下さい。 | 問17 地球温暖化が深刻な環境問題となっています。温暖化を防止するために行政や市民、事業所ではどのような取り組みを進めることが必要だと考えますか。特に重要だと思うものをお選びください。(あてはまるもの3つまで選択)                                            |
| [問14] 現在、働いている方にうかがいます。あなたの職場は働きやすい環境にあると思いますか。次の中から1つだけ選び、番号に○をつけて下さい。 [問15] あなたは、働いている環境に不満や悩みがありますか。次の中からあてはまるものをすべて選び、番号に○をつけて下さい。                                              | [問6] あなたは、働いている環境に不満や悩みがありますか。次の中から当てはまるものをすべて選び、番号に○をつけて下さい。                                                 | [問8] あなたは、働いている環境に不満や悩みがありますか。次の中から当てはまるものをすべて選び、番号に○をつけて下さい。                                                 | 問19 あなたは働いている環境に不満や悩みがありますか。(あてはまるものすべて選択)                                                                                                             |