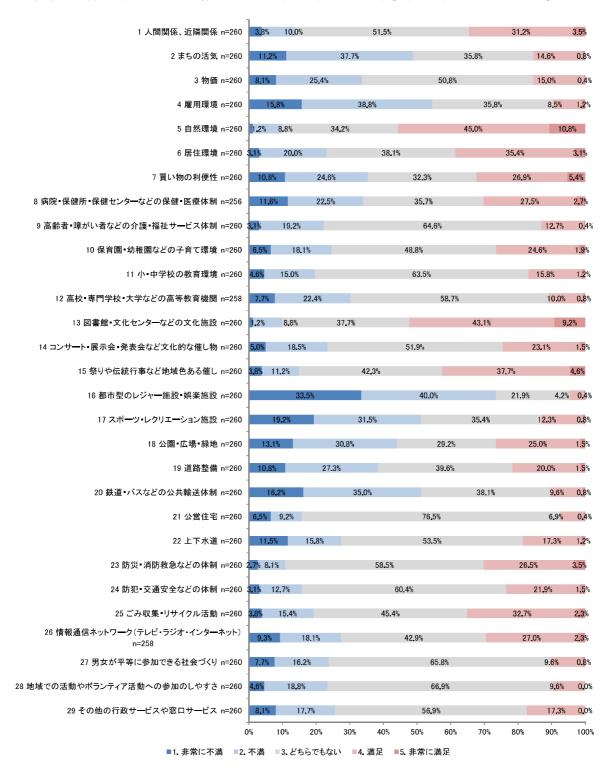

どちらかといえば住みやすい」が最も多く、「室根地域」では「どちらともいえない」が最も多い結果となっています。



問7 あなたは一関市の生活環境について、どのように感じていますか。項目ごとに1「非常に不満」 ~5「非常に満足」の5段階評価のうち、あてはまる番号を1つ選択してください。 問7で尋ねた一関市の生活環境の満足度について、男女別、年代別、地域別に示しています。

①男性

男性の結果を見ると、最も満足度が高い項目は「自然環境」(63.8%)となっています。一方、不満 度が高い項目は「都市型のレジャー施設・娯楽施設」(63.8%)となっています。



#### ②女性

女性の結果を見ると、最も満足度が高い項目は「自然環境」(58.6%)となっています。一方、不満度が高い項目は「都市型のレジャー施設・娯楽施設」(63.8%)となっています。



#### ③年代別

#### 1) 20 歳未満

20 歳未満の結果を見ると、最も満足度が高い項目は「自然環境」(69.1%)となっています。一方、最も不満度が高い項目は「都市型のレジャー施設・娯楽施設」(59.3%)となっています。



■1. 非常に不満 ■2. 不満 ■3. どちらでもない ■4. 満足 ■5. 非常に満足

#### 2) 20 歳以上 30 歳未満

20歳以上30歳未満の結果を見ると、最も満足度が高い項目は「自然環境」(64.7%)となっています。 一方、最も不満度が高い項目は「都市型のレジャー施設・娯楽施設」(59.3%)となっています。



86

# 3) 30 歳以上 40 歳未満

30歳以上40歳未満の結果を見ると、最も満足度が高い項目は「自然環境」(55.8%)となっています。一方、最も不満度が高い項目は「都市型のレジャー施設・娯楽施設」(73.5%)となっています。



#### 4) 40 歳以上 50 歳未満

40歳以上50歳未満の結果を見ると、最も満足度が高い項目は「自然環境」(63.1%)となっています。 一方、最も不満度が高い項目は「都市型のレジャー施設・娯楽施設」(69.2%)となっています。



#### 5) 50 歳以上 60 歳未満

50歳以上60歳未満の結果を見ると、最も満足度が高い項目は「自然環境」(57.9%)となっています。 一方、不満度が高い項目は「都市型のレジャー施設・娯楽施設」(67.1%)となっています。



■1. 非常に不満 ■2. 不満 ■3. どちらでもない ■4. 満足 ■5. 非常に満足

#### 6) 60 歳以上 70 歳未満

60歳以上70歳未満の結果を見ると、最も満足度が高い項目は「自然環境」(63.0%)となっています。 一方、不満度が高い項目は「まちの活気」(68.9%)となっています。



90

#### 7) 70 歳以上 80 歳未満

70 歳以上80 歳未満の結果を見ると、最も満足度が高い項目は「自然環境」(59.3%)となっています。 一方、不満度が高い項目は「まちの活気」(57.3%)となっています。



#### 8) 80 歳以上

80歳以上の結果を見ると、最も満足度が高い項目は「人間関係」(69.2%)となっています。一方、不満度が高い項目は「都市型のレジャー施設・娯楽施設」(61.5%)となっています。



92

#### ④地域別

# 1) 一関地域

一関地域の結果を見ると、最も満足度が高い項目は「自然環境」(58.6%)となっています。一方、不満度が高い項目は「都市型のレジャー施設・娯楽施設」(65.9%)となっています。



#### 2) 花泉地域

花泉地域の結果を見ると、最も満足度が高い項目は「自然環境」(66.4