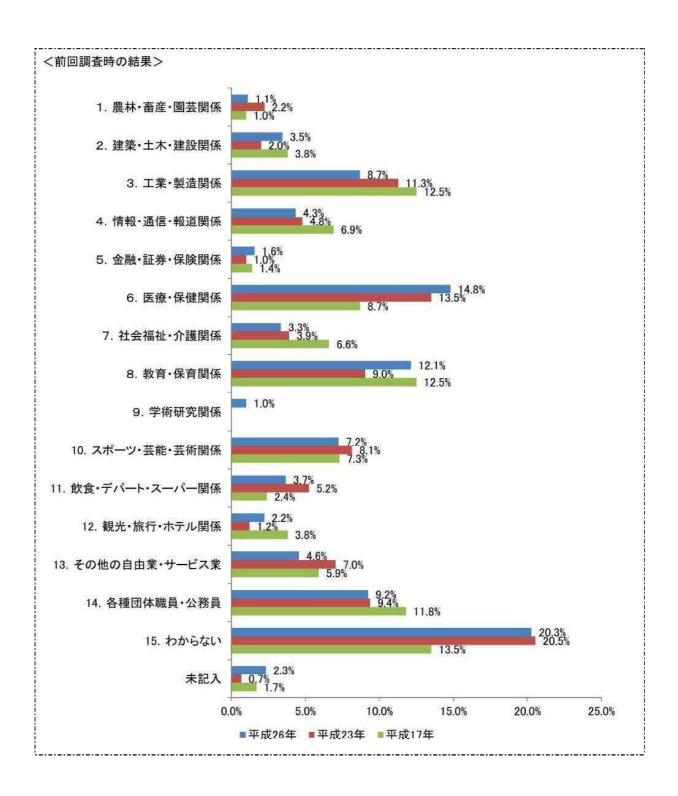

|
| 計                  | 1, 197 |

# (2) 中学生・高校生アンケート

# 問1 あなたの性別を教えてください。(1つ選択)

「女性」が52.5%、「男性」が46.7%となっています。



有効回答数=913

# 問2 現在お住まいの地域を教えてください。(1つ選択)

「一関地域」が47.2%と最も多く、「花泉地域」が8.5%、「大東地域」が7.1%と続いています。また、「一関市以外」と選択された方の居住地域は「奥州市」、「北上市」、「平泉町」が上位に上がっています。前回調査時と同様に、「一関地域」が最も高い割合を示しています。



有効回答数=913



### 問4 学校名をお書きください。

#### 中学校

「一関市立磐井中学校」が 15.4%と最も多く、「岩手県立一関第一高等学校附属中学校」が 9.4%、「一関市立藤沢中学校」が 8.7%と続いています。



有効回答数=403

### 髙校

「岩手県立一関第一高等学校」が23.7%と最も多く、「岩手県立一関第二高等学校」が16.1%、「岩手県立千厩高等学校」が14.3%と続いています。



有効回答数=497

# 問6 就職はどの時期にしたいと考えていますか。(1つ選択)

「大学卒業後に就職」が 41.6%と最も多く、「高校卒業後に就職」が 29.6%、「専門学校卒業時に就職」が 18.7%と続いています。



有効回答数=913

### 問8 あなたは将来、どのような職業につきたいですか。(1つ選択)

「医療・保健関係」が 15.5% と最も多く、「各種団体職員・公務員」が 10.2%、「工業・製造関係」が 9.8% と続いています。

前回調査時と同様に、「医療・保健関係」が最も高い割合を示しています。



有効回答数=911



# 問11 あなたは将来、どの地域への就職を希望しますか。(1つ選択)

「仙台方面」が 25.6%と最も多く、「東京方面」が 25.2%、「岩手県内の近隣市町」が 18.1%と続いています。

前回調査時と同様に「仙台方面」が最も高い割合を示しています。



有効回答数=913



# 問13 あなたが就職後に住みたい場所はどこですか。(1つ選択)

「一関市以外に住みたい」が 56.2%、「一関市に住みたい」が 21.2%、「わからない」が 22.2%となっています。



■ 1. 一関市に住みたい ■ 2. 一関市以外に住みたい ■ 3. わからない ■ 無回答

有効回答数=913

問 14 問 13 で「1. 一関市に住みたい」と答えた方にうかがいます。住みたいと思った理由は何ですか。 (あてはまるもの3つまで選択)

「住み慣れたまちだから」が 71.1%と最も多く、「友人や仲間がいるから」が 31.4%、「ゆったりとした暮らしができるから」が 29.4%と続いています。

前回調査時と同様に「住み慣れたまちだから」が最も高い割合を示しています。



**有効回答数=194** ※複数回答のため、合計は100%にならない



問 16 問 13 で「2. 一関市以外に住みたい」と答えた方にうかがいます。一関市以外に住みたいと思った理由は何ですか。(あてはまるもの3つまで選択)

「一関市より買い物や娯楽を楽しめるから」が 42.7%と最も多く、「親元を離れて一人暮らしをしたいから」が 28.5%、「日常生活を送るのに便利だから」が 27.9%と続いています。



**有効回答数=513** ※複数回答のため、合計は100%にならない

問 18 問 13 でで「2. 一関市以外に住みたい」と答えた方にうかがいます。将来的に一関市に戻ってくる考え