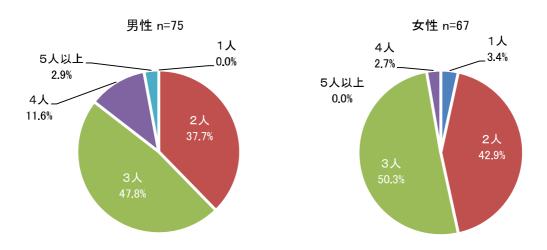

### [参考資料Nº4] 令和5年度第3回総合計画審議会 令和6年3月15日(金)

アンケート項目の推移(結婚・出生・子育てに関するアンケート)

|                                         | H27                                                         | R1                                                                            |
|-----------------------------------------|-------------------------------------------------------------|-------------------------------------------------------------------------------|
| 3 1                                     | あなたの性別をお答え下さい。 (1つに○)                                       | 問1 あなたの性別を教えてください。(1つ選択)                                                      |
| 周2                                      | あなたの年齢は、おいくつですか。(直接ご記入下さい)                                  | 問2 あなたの年齢はおいくつですか。(1つ選択)                                                      |
| E 33                                    | あなたのお住まいの地域はどこですか。 (1つに○)                                   | 問3 あなたのお住まいの地域はどちらですか。 (1つ選択)                                                 |
| 9 🖺                                     | あなたは、現在、結婚されていますか。(1つに○)                                    | 問4 あなたは、現在結婚されていますか。(1つ選択)                                                    |
|                                         |                                                             | 問5 現在、同居されている方がいらっしゃいますか。(1つ選択)                                               |
| <b>[</b> ]                              | あなたの家族構成について伺います。( $1っに\bigcirc)$                           | 問6 問5で「1.いる」を選んだ方にうかがいます。現在どなたと同居されていますか。あなたからみた続柄をお答えください。(あてはまるものすべて選択)     |
|                                         |                                                             | 問7 あなたの居住形態はどれですか。(1つ選択)                                                      |
| 8                                       | あなたの年収について伺います。(結婚している方は配偶者の年収も含む)( $1$ つに $\bigcirc$ )     | 問9 あなたの年収についてうかがいます。あてはまるものをお選びください。(1つ選択)                                    |
| 周 4                                     | あなたの就労の状況について伺います。(1つに○ (兼業の方は主たる方に○))                      |                                                                               |
| 日 2                                     | あなたの勤務先、通学先はどちらですか。(1つに○ (複数ある方は主たる方に○))                    | 問10 あなたの就労状況を教えてください。(1つ選択)                                                   |
|                                         |                                                             | 問12 問10で「1.正社員・正職員」~「4.自営業主、家族従事者」を選んだ方にうかがいます。                               |
|                                         |                                                             |                                                                               |
|                                         |                                                             | 問13 問10で「1.正社員・正職員」~「4.自営業主、家族従事者」を選んだ方にうかがいます。<br>あなたの通勤時間は片道どれくらいですか。(1つ選択) |
| 6 🗉                                     | あなたは一関市にお住まいになってどれくらいになりますか。 (1つに○)                         |                                                                               |
| 臣                                       | 0 あなたのお住まいの形式を以下よりお選び下さい。 (1つに○)                            |                                                                               |
| 周11                                     | 1 あなたは、現在お住まいの地域の住み心地をどのように感じていますか。                         |                                                                               |
| 周12                                     | 2 あなたは、現在のお住まいの地域にこれからも住み続けたいと思いますか。                        |                                                                               |
| (1                                      | (1つに○をし、その理由をご記入ください。)                                      |                                                                               |
| [H] 1<br>(1)                            | 13 転出(転居)する可能性があるとした場合、どこに住みたいですか。<br>(1つに○をし、地域名をご記入ください。) |                                                                               |
|                                         |                                                             | 問14  [★【全員】お答えください」あなたは、夫婦間での家事や育児の負担は、どのようであれ                                |
|                                         |                                                             | ばよいと思いますか。 ※配偶者がいない方は、いると仮定してお答えください。(1つ選択)                                   |
|                                         |                                                             | 問15 [★【全員】お答えください] 結婚生活をスタートさせるにあたり、必要な夫婦の合計年収                                |
|                                         |                                                             | はどのくらいだと思いますか。(1つ選択)                                                          |
| ======================================= | 4 結婚された(する)時期は、希望どおりの年齢でしたか。(1つに○)                          |                                                                               |
| 三<br>三                                  | 5 結婚されたのは何歳のときですか。(1つに○)                                    | 問16 結婚されたのは何歳のときですか。その年齢をお書きください。                                             |
| = 1                                     | 6 結婚を決めた直接的なきっかけはどのようなことですか。(あてはまるものすべてに○)                  | 問17 結婚時期を決めた要因として大きかったものはどれですか。(あてはまるものすべて選択)                                 |
|                                         |                                                             | 問19 問17で2つ以上選択された方にうかがいます。選んだ選択肢の中で、最も大きな要因だったものはどれですか。選択肢の番号をお答えください。(1つ選択)  |
|                                         |                                                             |                                                                               |