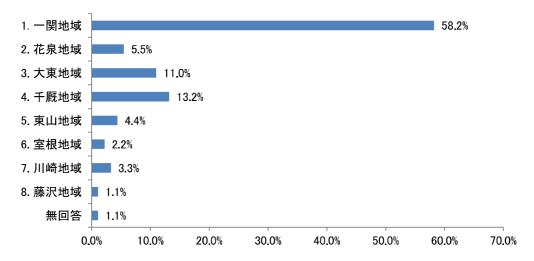

### [参考資料Nº4] 令和5年度第3回総合計画審議会 令和6年3月15日(金)

アンケート項目の推移(結婚・出生・子育てに関するアンケート)

|                                         | H27                                                         | R1                                                                            |
|-----------------------------------------|-------------------------------------------------------------|-------------------------------------------------------------------------------|
| 3 1                                     | あなたの性別をお答え下さい。 (1つに○)                                       | 問1 あなたの性別を教えてください。(1つ選択)                                                      |
| 周2                                      | あなたの年齢は、おいくつですか。(直接ご記入下さい)                                  | 問2 あなたの年齢はおいくつですか。(1つ選択)                                                      |
| E 33                                    | あなたのお住まいの地域はどこですか。 (1つに○)                                   | 問3 あなたのお住まいの地域はどちらですか。 (1つ選択)                                                 |
| 9 🖺                                     | あなたは、現在、結婚されていますか。(1つに○)                                    | 問4 あなたは、現在結婚されていますか。(1つ選択)                                                    |
|                                         |                                                             | 問5 現在、同居されている方がいらっしゃいますか。(1つ選択)                                               |
| <b>[</b> ]                              | あなたの家族構成について伺います。( $1っに\bigcirc)$                           | 問6 問5で「1.いる」を選んだ方にうかがいます。現在どなたと同居されていますか。あなたからみた続柄をお答えください。(あてはまるものすべて選択)     |
|                                         |                                                             | 問7 あなたの居住形態はどれですか。(1つ選択)                                                      |
| 8                                       | あなたの年収について伺います。(結婚している方は配偶者の年収も含む)( $1$ つに $\bigcirc$ )     | 問9 あなたの年収についてうかがいます。あてはまるものをお選びください。(1つ選択)                                    |
| 周 4                                     | あなたの就労の状況について伺います。(1つに○ (兼業の方は主たる方に○))                      |                                                                               |
| 日 2                                     | あなたの勤務先、通学先はどちらですか。(1つに○ (複数ある方は主たる方に○))                    | 問10 あなたの就労状況を教えてください。(1つ選択)                                                   |
|                                         |                                                             | 問12 問10で「1.正社員・正職員」~「4.自営業主、家族従事者」を選んだ方にうかがいます。                               |
|                                         |                                                             |                                                                               |
|                                         |                                                             | 問13 問10で「1.正社員・正職員」~「4.自営業主、家族従事者」を選んだ方にうかがいます。<br>あなたの通勤時間は片道どれくらいですか。(1つ選択) |
| 6 🗉                                     | あなたは一関市にお住まいになってどれくらいになりますか。 (1つに○)                         |                                                                               |
| 臣                                       | 0 あなたのお住まいの形式を以下よりお選び下さい。 (1つに○)                            |                                                                               |
| 周11                                     | 1 あなたは、現在お住まいの地域の住み心地をどのように感じていますか。                         |                                                                               |
| 周12                                     | 2 あなたは、現在のお住まいの地域にこれからも住み続けたいと思いますか。                        |                                                                               |
| (1                                      | (1つに○をし、その理由をご記入ください。)                                      |                                                                               |
| [H] 1<br>(1)                            | 13 転出(転居)する可能性があるとした場合、どこに住みたいですか。<br>(1つに○をし、地域名をご記入ください。) |                                                                               |
|                                         |                                                             | 問14  [★【全員】お答えください」あなたは、夫婦間での家事や育児の負担は、どのようであれ                                |
|                                         |                                                             | ばよいと思いますか。 ※配偶者がいない方は、いると仮定してお答えください。(1つ選択)                                   |
|                                         |                                                             | 問15 [★【全員】お答えください] 結婚生活をスタートさせるにあたり、必要な夫婦の合計年収                                |
|                                         |                                                             | はどのくらいだと思いますか。(1つ選択)                                                          |
| ======================================= | 4 結婚された(する)時期は、希望どおりの年齢でしたか。(1つに○)                          |                                                                               |
| 三<br>三                                  | 5 結婚されたのは何歳のときですか。(1つに○)                                    | 問16 結婚されたのは何歳のときですか。その年齢をお書きください。                                             |
| = 1                                     | 6 結婚を決めた直接的なきっかけはどのようなことですか。(あてはまるものすべてに○)                  | 問17 結婚時期を決めた要因として大きかったものはどれですか。(あてはまるものすべて選択)                                 |
|                                         |                                                             | 問19 問17で2つ以上選択された方にうかがいます。選んだ選択肢の中で、最も大きな要因だったものはどれですか。選択肢の番号をお答えください。(1つ選択)  |
|                                         |                                                             |                                                                               |