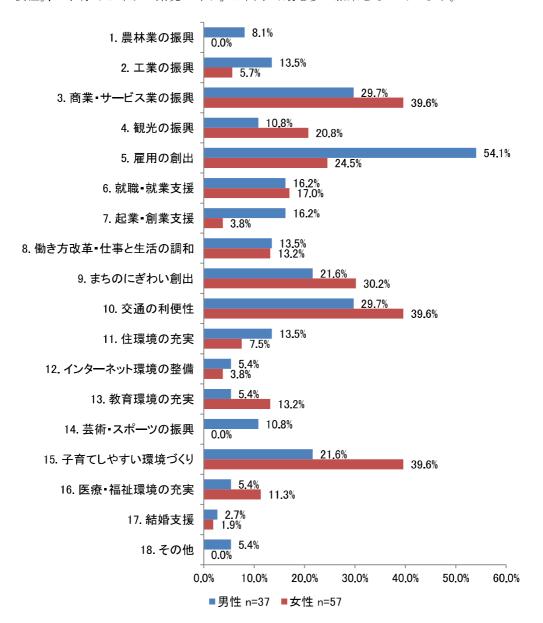

尋ねた転出理由について、男女別に示しています

#### 1) 男女別

男性は「自分の仕事の都合」が多い一方、女性は「配偶者の仕事の都合」が多い結果となっています。また、「結婚のため」では女性が突出して多くなっています。



問 19 一関市の満足度 現在お住まいの市区町村と比べて、一関市の生活環境の満足度を うかがいます。次の各項目について、1「非常に不満」 $\sim 5$ 「非常に満足」の5段階評価で、あてはまる番号を1つ選択してください。

#### 1) 男性

「非常に不満」または「不満」が選択された割合は「娯楽・余暇での楽しみ」が 45.9% と最も多く、「働く場の多さ」が 43.2%と続いています。

「非常に満足」または「満足」が選択された割合は「自然環境」が 70.3%と最も多く、「交通の便利さ」が 51.3%と続いています。



n=37

#### 2) 女性

「非常に不満」または「不満」が選択された割合は「娯楽・余暇での楽しみ」が 62.2% と最も多く、「交通の便利さ」が 56.6%と続いています。

「非常に満足」または「満足」が選択された割合は「自然環境」が 68.0%と最も多く、「治安・防犯」が 47.2%と続いています。



n=53

### 転出者に関するアンケート【属性別】

問 23 一関市が若者から住んでみたいと思われるまちになるためにどのような分野に力を 入れればよいと思いますか。(あてはまるもの3つまで選択)

問 23 で尋ねた若者から住んでみたいと思われるまちになるために力を入れたほうがよい 分野について、男女別に示しています。

#### 1) 男女別

男性では「雇用の創出」が最も多く、女性では「商業・サービス業の振興」、「交通の利便性」、「子育てしやすい環境づくり」が同率で最も多い結果となっています。



※複数回答のため、合計は100%にならない

# 4. 転入者に関するアンケート

# (1)設問別調査結果

#### 問1 あなたの性別を教えてください。(1つ選択)

「女性」が62.0%、「男性」が38.0%となっています。



n = 108

### 問2 あなたの年齢をお書きください。

5 歳年齢階級別にみると、「35 歳以上 40 歳未満」が 25.0%と最も多く、次いで「20 歳以上 25 歳未満」が 18.5%となっています。



n = 108

### 問3 あなたの就労状況を教えてください。(1つ選択)

「正社員・正職員」が 55.6% と最も多く、次いで「パート・アルバイト」が 12.0% となっています。



n = 108

### 問5 あなたの家族構成は、次のどれですか。(1つ選択)

「親と子」が 38.9%と最も多く、次いで「単身世帯 (ひとり暮らし)」が 22.2%となっています。



n = 108

### 問7 一関市でお住まいになられていた地域を教えてください。(1つ選択)

「一関地域」が 66.7%と最も多く、次いで「大東地域」と「千厩地域」が 8.3%となっています。



n = 108

#### 問8 現在の居住形態について教えてください。(1つ選択)

「持ち家 (一戸建て)」が 38.9%と最も多く、次いで「民間賃貸住宅 (アパート、賃貸マンション)」が 33.3%となっています。



n = 108

問 10 勤務先の都道府県名と市区町村名をお書きください。(勤務されている方のみお書きください)

「岩手県内」が78.3%と最も多く、次いで「宮城県内」が9.8%となっています。



n=92

問11 転入前のお住まいの都道府県名と市区町村名をお書きください。

「岩手県内」が42.6