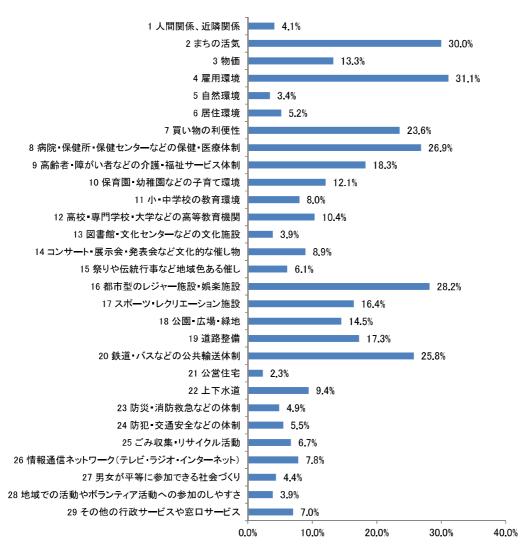

住地域は「一関地域」が 52.3%と最も多く、「千厩地域」が 9.5%、「大東地域」が 9.3%と続いています。

前回調査時と同様に「一関地域」が最も高い割合を示しています。「千厩地域」の割合が増加している 一方、「藤沢地域」の割合は減少しています。他の地域はほぼ横ばいとなっています。



有効回答数=1,628

#### 問6 あなたは、一関市の住みやすさについて、どのように感じていますか。(1つ選択)

「どちらかと言えば住みやすい」が 40.8%と最も多く、「どちらとも言えない」が 21.2%、「住みやすい」が 17.3%と続いています。

前回調査時と比較すると、「どちらかといえば住みやすい」の割合が増加し、「どちらかといえば住みにくい」の割合が減少しています。



有効回答数=1,628

#### ◆一関市の生活環境についての満足度に関する設問

問7 あなたは一関市の生活環境について、どのように感じていますか。項目ごとに1「非常に不満」 ~5「非常に満足」の5段階評価のうち、あてはまる番号を1つ選択してください。



#### 各項目の満足度の5段階評定の平均値(評定平均)による比較

「自然環境」が3.6と最も高く、「図書館・文化センターなどの文化施設」が3.4、「人間関係、近隣関係」が3.3と続いています。また「都市のレジャー施設・娯楽施設」が2.2と最も低く、「まちの活気」と「雇用環境」、「鉄道・バスなどの公共輸送体制」が2.5と続いています。



#### 問8 問7で記載した1から29までの項目のうち、もっと充実してほしいものはどれですか。項目の番号をお選びください。(あてはまるもの5つまで選択)

「雇用環境」が 31.1% と最も多く、「まちの活気」が 30.0%、「都市型のレジャー施設・娯楽施設」が 28.2% と続いています。



有効回答数=1,600

#### 問9 市からの情報は主に何で入手していますか。(あてはまるもの3つまで選択)

「広報いちのせき」が 80.3% と最も多く、「新聞記事」が 37.9%、「ラジオ番組 (FMあすも)・報道」が 35.0% と続いています。



有効回答数=1,606

#### 問11 市からの情報は主にどのようなものを必要としていますか。(あてはまるもの3つまで選択)

「健康・福祉・医療・介護」が 57.2% と最も多く、「防犯・防災」が 32.9%、「環境・ごみ・リサイクル」 が 31.8% と続いています。



有効回答数=1,606

問 13 幅広い年齢層に対して生涯学習・スポーツへの参加を推進するためには、どのような取り組みが 必要だと思いますか。(あてはまるもの3つまで選択)

「生涯学習・スポーツのための公共施設の充実」が 47.0%と最も多く、「講座や教室の種類・内容の充実」と「市民のニーズや満足度の把握」が 32.7%と続いています。



有効回答数=1,620

問 15 高齢化社会が進行する中であなたが不安に思っていること、困っていることは何ですか。(あては まるものすべて選択)

「老後の生活資金が不安である」が 66.5%と最も多く、「介護が必要になった時、入所できる施設があるか不安である」が 57.0%、「運転ができなくなると交通手段がない」が 53.4%と続いています。

前回調査時と比較すると、「老後の生活資金が不安である」の順位が上がり、「介護が必要になった時、入所できる施設があるか不安である」の順位が下がっています。



**有効回答数=1,628** ※複数回答のため、合計は100%にならない



問 17 地球温暖化が深刻な環境問題となっています。温暖化を防止するために行政や市民、事業所では どの