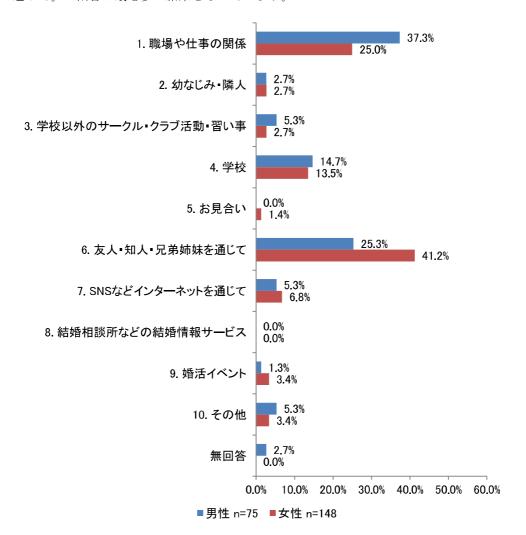

### [参考資料Nº4] 令和5年度第3回総合計画審議会 令和6年3月15日(金)

アンケート項目の推移(結婚・出生・子育てに関するアンケート)

|                                         | H27                                                         | R1                                                                            |
|-----------------------------------------|-------------------------------------------------------------|-------------------------------------------------------------------------------|
| 3 1                                     | あなたの性別をお答え下さい。 (1つに○)                                       | 問1 あなたの性別を教えてください。(1つ選択)                                                      |
| 周2                                      | あなたの年齢は、おいくつですか。(直接ご記入下さい)                                  | 問2 あなたの年齢はおいくつですか。(1つ選択)                                                      |
| E 33                                    | あなたのお住まいの地域はどこですか。 (1つに○)                                   | 問3 あなたのお住まいの地域はどちらですか。 (1つ選択)                                                 |
| 9 🖺                                     | あなたは、現在、結婚されていますか。(1つに○)                                    | 問4 あなたは、現在結婚されていますか。(1つ選択)                                                    |
|                                         |                                                             | 問5 現在、同居されている方がいらっしゃいますか。(1つ選択)                                               |
| <b>[</b> ]                              | あなたの家族構成について伺います。( $1っに\bigcirc)$                           | 問6 問5で「1.いる」を選んだ方にうかがいます。現在どなたと同居されていますか。あなたからみた続柄をお答えください。(あてはまるものすべて選択)     |
|                                         |                                                             | 問7 あなたの居住形態はどれですか。(1つ選択)                                                      |
| 8                                       | あなたの年収について伺います。(結婚している方は配偶者の年収も含む)( $1$ つに $\bigcirc$ )     | 問9 あなたの年収についてうかがいます。あてはまるものをお選びください。(1つ選択)                                    |
| 周 4                                     | あなたの就労の状況について伺います。(1つに○ (兼業の方は主たる方に○))                      |                                                                               |
| 日 2                                     | あなたの勤務先、通学先はどちらですか。(1つに○ (複数ある方は主たる方に○))                    | 問10 あなたの就労状況を教えてください。(1つ選択)                                                   |
|                                         |                                                             | 問12 問10で「1.正社員・正職員」~「4.自営業主、家族従事者」を選んだ方にうかがいます。                               |
|                                         |                                                             |                                                                               |
|                                         |                                                             | 問13 問10で「1.正社員・正職員」~「4.自営業主、家族従事者」を選んだ方にうかがいます。<br>あなたの通勤時間は片道どれくらいですか。(1つ選択) |
| 6 🗉                                     | あなたは一関市にお住まいになってどれくらいになりますか。 (1つに○)                         |                                                                               |
| 臣                                       | 0 あなたのお住まいの形式を以下よりお選び下さい。 (1つに○)                            |                                                                               |
| 周11                                     | 1 あなたは、現在お住まいの地域の住み心地をどのように感じていますか。                         |                                                                               |
| 周12                                     | 2 あなたは、現在のお住まいの地域にこれからも住み続けたいと思いますか。                        |                                                                               |
| (1                                      | (1つに○をし、その理由をご記入ください。)                                      |                                                                               |
| [H] 1<br>(1)                            | 13 転出(転居)する可能性があるとした場合、どこに住みたいですか。<br>(1つに○をし、地域名をご記入ください。) |                                                                               |
|                                         |                                                             | 問14  [★【全員】お答えください」あなたは、夫婦間での家事や育児の負担は、どのようであれ                                |
|                                         |                                                             | ばよいと思いますか。 ※配偶者がいない方は、いると仮定してお答えください。(1つ選択)                                   |
|                                         |                                                             | 問15 [★【全員】お答えください] 結婚生活をスタートさせるにあたり、必要な夫婦の合計年収                                |
|                                         |                                                             | はどのくらいだと思いますか。(1つ選択)                                                          |
| ======================================= | 4 結婚された(する)時期は、希望どおりの年齢でしたか。(1つに○)                          |                                                                               |
| 三<br>三                                  | 5 結婚されたのは何歳のときですか。(1つに○)                                    | 問16 結婚されたのは何歳のときですか。その年齢をお書きください。                                             |
| = 1                                     | 6 結婚を決めた直接的なきっかけはどのようなことですか。(あてはまるものすべてに○)                  | 問17 結婚時期を決めた要因として大きかったものはどれですか。(あてはまるものすべて選択)                                 |
|                                         |                                                             | 問19 問17で2つ以上選択された方にうかがいます。選んだ選択肢の中で、最も大きな要因だったものはどれですか。選択肢の番号をお答えください。(1つ選択)  |
|                                         |                                                             |                                                                               |