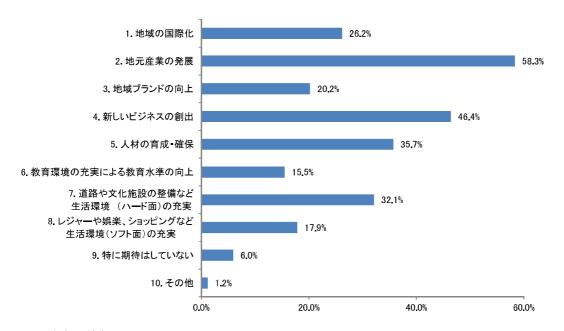

えですか。(1つ選択)

「未定」が 41.2% と最も多く、「参入しない」が 18.8%、「参入する方向で検討」が 17.6%、「参入したい」が 15.3%、「参入しない方向で検討」が 7.1% と続いています。



■ 1. 参入したい ■ 2. 参入する方向で検討 ■ 3. 参入しない方向で検討 ■ 4. 参入しない ■ 5. 未定

有効回答数=85

問9 問8で「1.参入したい」または「2. 参入する方向で検討」を選択した方にうかがいます。参入する場合、主にどのような分野で参入したいと考えていますか。(1つ選択)

「現時点でどの分野で参入できるか分らないが、チャンスがあれば参入したい」が 57.1%と最も多く、「トンネル掘削等土木関連」が 21.4%、「加速器関連」が 10.7%と続いています。



有効回答数=28

問 11 問 8 で「3. 参入しない方向で検討」または「4. 参入しない」を選択した方にうかがいます。参入しない理由は何ですか。(1 つ選択)

「ILCと関係のない業種のため」が 72.7%と最も多く、次いで「ILCのことがよく分からないため」が 13.6%となっています。



- 1. ILCに関心がないため
- 2. ILCと関係のない業種のため
- 3. ILCのことがよく分からないため 4. その他
- ■無回答

有効回答数=22

問13 一関市ではILCの実現を目指し、市民への普及啓発、国内外への情報発信などに 取り組んでいます。貴社はILCの実現に伴って地域にどのようなことを期待しますか。(あてはまるも の3つまで選択)

「地元産業の発展」が58.3%と最も多く、「新しいビジネスの創出」が46.4%、「人材の育・確保」が 35.7%と続いています。

前回調査時と同様に、「一関地域」が最も高い割合を示しています。



有効回答数=84

※複数回答のため、合計は100%にならない



# 問15 これからの一関市のまちづくりについて、ご意見やご提案がございましたらお書きください。

現行の一関市総合計画前期基本計画(平成 28 年度から令和 2 年度)では、5 つの大項目、計 34 の分野で分類されています。この 34 分野をベースとして類似の分野を統合し、14 の分野に分類、整理しました。間 15 の回答内容を、この 14 分野で分類、集計しています。なお、一人の回答で複数の分野に該当する場合は、分解せずに複数の分野で重複して集計しています。

最も多かった分野は「産業」の4件で、「雇用」、「インフラ関係」、「移住定住、結婚支援」が3件と続いています。

| 分 野                | 件数 |
|--------------------|----|
| 産業                 | 4  |
| 雇用                 | 3  |
| インフラ関係             | 3  |
| 移住定住、結婚支援          | 3  |
| 観光                 | 1  |
| 子育て、教育             | 1  |
| 生涯学習・文化芸術、スポーツ・文化財 | 1  |
| 自然・公園・緑化・環境        | 1  |
| 住環境・景観・水道          | 1  |
| 安全対策               | 1  |
| 都市間交流、国際交流         | 0  |
| 地域づくり活動            | 0  |
| 医療、福祉、健康           | 0  |
| その他                | 1  |
| 計                  |