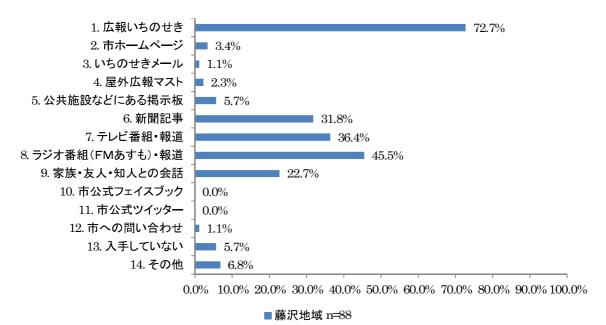

見ると「広報いちのせき」が76.9%と最も多く、次いで「家族・友人・知人との会話」が61.5%となっています。



■80歳以上 n=13

#### ②地域別 ※複数回答のため、合計は100%にならない

#### 1) 一関地域

一関地域の結果を見ると「広報いちのせき」が 82.3%と最も多く、次いで「新聞記事」が 36.8%となっています。



■一関地域 n=851

## 2) 花泉地域

花泉地域の結果を見ると「広報いちのせき」が 80.5%と最も多く、次いで「新聞記事」が 45.6%となっています。



■花泉地域 n=149

#### 3) 大東地域

大東地域の結果を見ると「広報いちのせき」が 77.0%と最も多く、次いで「ラジオ番組 (FMあすも)・報道」が 38.8%となっています。



4) 千厩地域

千厩地域の結果を見ると「広報いちのせき」が 78.6%と最も多く、次いで「ラジオ番組 (FMあすも)・報道」が 47.4%となっています。



■千厩地域 n=154

### 5) 東山地域

千厩地域の結果を見ると「広報いちのせき」が82.5%と最も多く、次いで「新聞記事」が53.6%となっています。



■ 東山地域 n=97

#### 6) 室根地域

室根地域の結果を見ると「広報いちのせき」が 73.6%と最も多く、次いで「ラジオ番組 (FMあすも)・報道」が 41.5%となっています。



■室根地域 n=53

#### 7) 川崎地域

川崎地域の結果を見ると「広報いちのせき」が66.7%と最も多く、次いで「新聞記事」が43.8%となっています。



# 8) 藤沢地域

川崎地域の結果を見ると「広報いちのせき」が 72.7%と最も多く、次いで「ラジオ番組 (FMあすも)・報道」が 45.5%となっています。



111

問 15 高齢化社会が進行する中であなたが不安に思っていること、困っていることは何ですか。(あては まるものすべて選択)

問 15 で尋ねた高齢社会が進行する上で不安に思っていること、困っていることについて、男女別、年 代別(10 歳階級別)、地域別に示しています。

#### ①男女別

男性の結果を見ると、「老後の生活資金が不安である」(64.2%)と回答した方の割合が最も高く、次いで「運転ができなくなると交通手段がない」(54.0%)、「介護が必要になった時、入所できる施設があるか不安である」(51.8%)の順に多くなっています。

女性の結果を見ると、「老後の生活資金が不安である」(68.8%)と回答した方の割合が最も高く、次いで「介護が必要になった時、入所できる施設があるか不安である」(61.6%)、「運転ができなくなると交通手段がない」(53.6%)の順に多くなっています。



有効回答数 男性=745,女性=850 ※複数回答のため、合計は100%にならない

# ②年代別

下表の通り、年代別の傾向を概観すると、60歳未満の方は老後の生活資金に不安を感じているのに対し、60歳以上の方は介護が必要になった時の入所先に不安を感じていることが分かりました。

| 年代     | 最も回答割合が高い項目                          |         |
|--------|--------------------------------------|---------|
| 20 歳未満 | 老後の生活資金が不安である                        | 55.6%   |
| 20 歳以上 | 老後の生活資金が不安である                        | 67.7%   |
| 30 歳未満