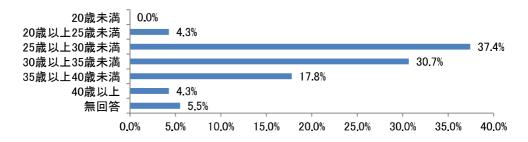

就労状況を教えてください。 ※男性の方は、配偶者の状況についてお答えください。(1つ選択)

「正社員・正職員」が 59.8%と最も多く、次いで「パート・アルバイト」が 13.2%となっています。



n = 219

問 42 第1子出産後の就労状況を教えてください。 ※男性の方は、配偶者の状況についてお答えください。

「正社員・正職員」が37.9%と最も多く、次いで「パート・アルバイト」が23.7%となっています。また、問40の結果と比較すると「正社員・正職員」の割合が下がり、「パート・アルバイト」、「家事専業」の割合が上昇しています。



n = 219

問 44 問 42 で「1. 正社員・正職員」から「4. 自営業主、家族従事者」を選んだ方にうかがいます。出産後どのくらいの期間で就労されましたか。〇年〇か月のようにお書きください。

「1 年以上 2 年未満」が 31.1% と最も多く、次いで「1 年未満」が 24.5% となっており、 半数以上の方が 2 年未満と回答しています。



n = 151

★以下の問45から問52までの設問は、【子どもがいない】方のみお答えください。

#### 問45 あなたにとって理想の子どもの数は何人ですか。(1つ選択)

「2人」が54.7%と最も多く、次いで「3人」が25.0%となっています。



n = 192

問 46 問 45 で「1人」から「5人以上」を選んだ方にうかがいます。理想的には何歳くらいで子ども(第 1 子)を持ちたいと思いますか。実際にどうであるかは別として、あなたにとって理想の年齢をお書きください。

「25 歳以上 30 歳未満」が 37.4%と最も多く、次いで「30 歳以上 35 歳未満」が 30.7% となっており、20 代後半から 30 代前半の回答が約 7割となっています。



n = 163

問 47 出産や子育てについて、支障になりそうだと感じることはどのようなことですか。 (あてはまるものすべて選択)

「出産・育児・教育にお金がかかる」が 67.7%と最も多く、次いで「共働きで育児と仕事の両立が困難」が 40.1%となっています。



n = 192

問49 不妊治療についてうかがいます。あてはまるものをお選びください。(1つ選択)

「不妊治療は考えていない」が 76.6%と最も多く、次いで「不妊治療を考えている」が 8.3%となっています。



n = 192

問 51 問 49 で「1. 不妊治療をしている、または治療したことがある」または「2. 不妊治療を考えている」を選んだ方にうかがいます。不妊治療について、困っていること、心配していることは何ですか。(あてはまるものすべて選択)

「治療にかかる経済的な負担が大きい」が 81.5%と最も多く、次いで「治療を受けるための精神的負担が大きい」が 70.4%となっています。



n=27

※複数回答のため、合計は100%にならない

# <u>結婚・出産・子育てに関するアンケート【設問別】</u>

問 53 一関市が、結婚・出産・子育てしやすいまちになるためには、現在の状況からどのように変わっていけばよいと思いますか。お考えやご提案がありましたら、記入してください。

問 53 (自由記載) では 287 人から意見があり、「保育サービス等の支援体制の充実」が 69 件と最も多く、次いで「公園や室内遊び場など子どもの遊び場の充実」が 63 件となって います。

なお、1人の意見で複数の内容にまたがる場合、それぞれ各1件として集計しています。

| 回答内容(要約)                           | 件数  |  |
|------------