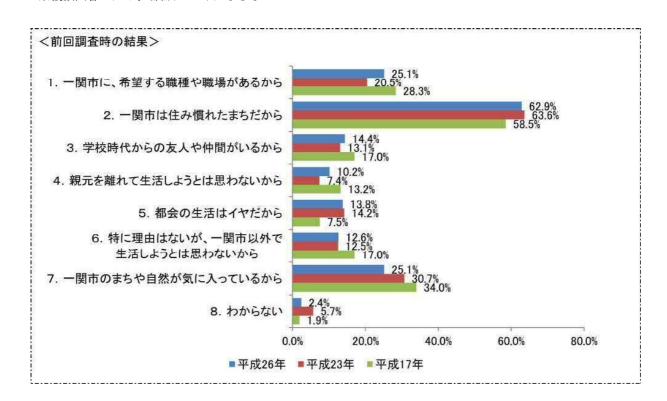

就職はどの時期にしたいと考えていますか。(1つ選択)

「大学卒業後に就職」が 41.6%と最も多く、「高校卒業後に就職」が 29.6%、「専門学校卒業時に就職」が 18.7%と続いています。



有効回答数=913

### 問8 あなたは将来、どのような職業につきたいですか。(1つ選択)

「医療・保健関係」が 15.5% と最も多く、「各種団体職員・公務員」が 10.2%、「工業・製造関係」が 9.8% と続いています。

前回調査時と同様に、「医療・保健関係」が最も高い割合を示しています。



有効回答数=911



# 問11 あなたは将来、どの地域への就職を希望しますか。(1つ選択)

「仙台方面」が 25.6%と最も多く、「東京方面」が 25.2%、「岩手県内の近隣市町」が 18.1%と続いています。

前回調査時と同様に「仙台方面」が最も高い割合を示しています。



有効回答数=913



# 問13 あなたが就職後に住みたい場所はどこですか。(1つ選択)

「一関市以外に住みたい」が 56.2%、「一関市に住みたい」が 21.2%、「わからない」が 22.2%となっています。



■ 1. 一関市に住みたい ■ 2. 一関市以外に住みたい ■ 3. わからない ■ 無回答

有効回答数=913

問 14 問 13 で「1. 一関市に住みたい」と答えた方にうかがいます。住みたいと思った理由は何ですか。 (あてはまるもの3つまで選択)

「住み慣れたまちだから」が 71.1%と最も多く、「友人や仲間がいるから」が 31.4%、「ゆったりとした暮らしができるから」が 29.4%と続いています。

前回調査時と同様に「住み慣れたまちだから」が最も高い割合を示しています。



**有効回答数=194** ※複数回答のため、合計は100%にならない



問 16 問 13 で「2. 一関市以外に住みたい」と答えた方にうかがいます。一関市以外に住みたいと思った理由は何ですか。(あてはまるもの3つまで選択)

「一関市より買い物や娯楽を楽しめるから」が 42.7%と最も多く、「親元を離れて一人暮らしをしたいから」が 28.5%、「日常生活を送るのに便利だから」が 27.9%と続いています。



**有効回答数=513** ※複数回答のため、合計は100%にならない

問 18 問 13 でで「2. 一関市以外に住みたい」と答えた方にうかがいます。将来的に一関市に戻ってくる考えはありますか。(1つ選択)

「一関市以外に住みたい」が 17.3%、「一関市に住みたい」が 11.3%、「わからない」が 60.0%となっています。



■ 1. 一関市に住みたい ■ 2. 一関市以外に住みたい ■ 3. わからない ■ 無回答

有効回答数=513

### 問19 問18で「1. 戻りたい」を選んだ場合は、その理由をお書きください。

「親・友達がいるから」、「地元が好きだから」が5件と最も多く、「親が心配だから」、「生まれ育った場所だから」が4件と続いています。

| 自由記載(要旨)                 | 件数 |
|--------------------------|----|
| 親・友達がいるから                | 5  |
| 地元が好きだから                 | 5  |
| 親が心配だから                  | 4  |
| 生まれ育った場所だから              | 4  |
| 住み慣れているから                | 3  |
| 住みやすいから                  | 2  |
| 一関市以外で得た経験