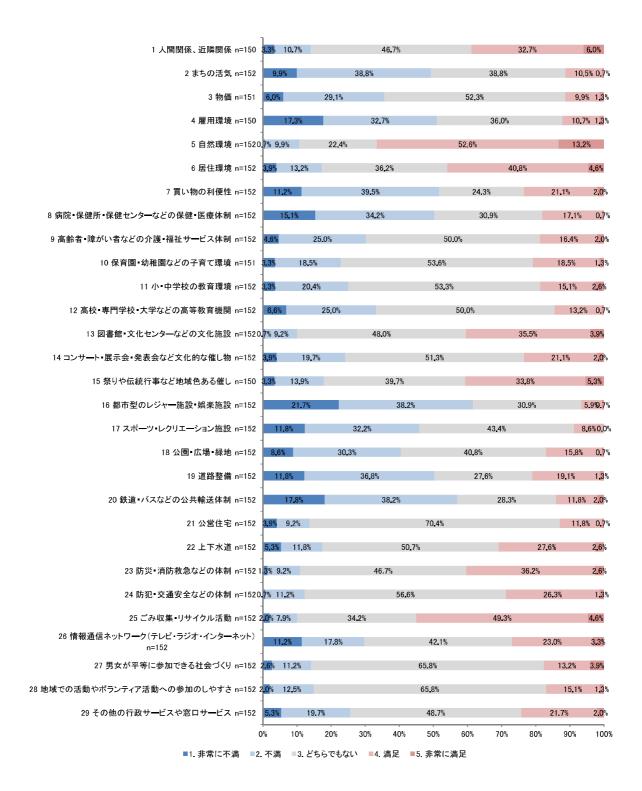

を見ると、最も満足度が高い項目は「自然環境」(57.9%)となっています。 一方、不満度が高い項目は「都市型のレジャー施設・娯楽施設」(67.1%)となっています。



■1. 非常に不満 ■2. 不満 ■3. どちらでもない ■4. 満足 ■5. 非常に満足

#### 6) 60 歳以上 70 歳未満

60歳以上70歳未満の結果を見ると、最も満足度が高い項目は「自然環境」(63.0%)となっています。 一方、不満度が高い項目は「まちの活気」(68.9%)となっています。



90

#### 7) 70 歳以上 80 歳未満

70 歳以上80 歳未満の結果を見ると、最も満足度が高い項目は「自然環境」(59.3%)となっています。 一方、不満度が高い項目は「まちの活気」(57.3%)となっています。



#### 8) 80 歳以上

80歳以上の結果を見ると、最も満足度が高い項目は「人間関係」(69.2%)となっています。一方、不満度が高い項目は「都市型のレジャー施設・娯楽施設」(61.5%)となっています。



92

#### ④地域別

# 1) 一関地域

一関地域の結果を見ると、最も満足度が高い項目は「自然環境」(58.6%)となっています。一方、不満度が高い項目は「都市型のレジャー施設・娯楽施設」(65.9%)となっています。



#### 2) 花泉地域

花泉地域の結果を見ると、最も満足度が高い項目は「自然環境」(66.4%)となっています。一方、不満度が高い項目は「都市型のレジャー施設・娯楽施設」(68.5%)となっています。



#### 3) 大東地域

大東地域の結果を見ると、最も満足度が高い項目は「自然環境」(65.8%)となっています。一方、不満度が高い項目は「都市型のレジャー施設・娯楽施設」(59.9%)となっています。



#### 4) 千厩地域

千厩地域の結果を見ると、最も満足度が高い項目は「自然環境」(61.0%)となっています。一方、不満度が高い項目は「都市型のレジャー施設・娯楽施設」(63.0%)となっています。



#### 5) 東山地域

東山地域の結果を見ると、最も満足度が高い項目は「自然環境」(66.0%)となっています。一方、不満度が高い項目は「都市型のレジャー施設・娯楽施設」(55.7%)となっています。



97

#### 6) 室根地域

室根地域の結果を見ると、最も満足度が高い項目は「自然環境」(69.8%)となっています。一方、不満度が高い項目は「買い物の利便性」(60.4%)となっています。



#### 7) 川崎地域

川崎地域の結果を見ると、最も満足度が高い項目は「自然環境」(64.6%)となっています。一方、不満度が高い項目は「鉄道・バスなどの公共輸送体制」(70.8%)となっています。



#### 8) 藤沢地域

藤沢地域の結果を見ると、最も満足度が高い項目は「ごみ収集・リサイクル活動」(56.8%)となっています。一方、不満度が高い項目は「鉄道・バスなどの公共輸送体制」(72.7%)となっています。



# 各項目の5段階評価の平均値

問7で記載した1から29までの項目の評価の平均点を、男女別、年代別(5歳階級別)、地域別に示しています。数値が高いほど満足度が高いことを意味しています。

# ①男女別

男女ともに共通して、「自然環境」、「図書館・文化センターなどの文化施設」の満足度が高い一方、「スポーツレクリエーション施設」、「まちの活気」、「雇用環境」、「鉄道・バスなどの公共輸送体制」は低い数値となっています。

| 項目                             | 評価の | 平均点 |
|------