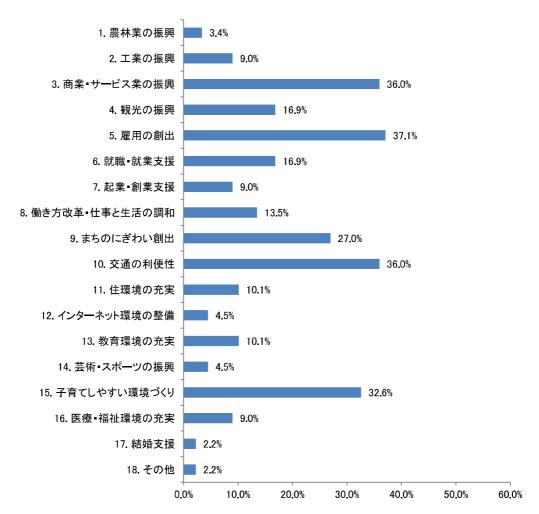

載)では74人から意見があり、「転勤・就職・転職」が20件と最も多く、 次いで「雇用の創出」、「就職・就業支援」が15件となっています。

なお、1人の意見で複数の内容にまたがる場合、それぞれ各1件として集計しています。

| 回答内容(要約)      | 件数  |
|---------------|-----|
| 転勤・就職・転職      | 20  |
| 雇用の創出         | 15  |
| 就職・就業支援       | 15  |
| 交通の利便性        | 13  |
| 商業・サービス業の振興   | 10  |
| 娯楽・余暇での楽しみ    | 9   |
| 労働条件の改善       | 8   |
| 医療・福祉環境の充実    | 6   |
| 日常の生活の便利さ     | 6   |
| 子育てしやすい環境づくり  | 5   |
| まちのにぎわい創出     | 4   |
| 職場・学校までの距離    | 4   |
| 住環境の充実        | 3   |
| 近所・地域の人間関係の良さ | 2   |
| 観光の振興         | 1   |
| 教育環境の充実       | 1   |
| 結婚支援          | 1   |
| 自然環境の良さ       | 1   |
| 移住者に対する支援     | 1   |
| その他           | 10  |
| 計             | 135 |

問 23 一関市が若者から住んでみたいと思われるまちになるためにどのような分野に力を 入れればよいと思いますか。(あてはまるもの3つまで選択)

「雇用の創出」が 37.1%と最も多く、次いで「商業・サービス業の振興」と「交通の利便性」が 36.0%となっています。



n=89 ※複数回答のため、合計は100%にならない

問 25 若者が多く暮らすようになるには、一関市がどのようなまちになったらよいか、あなたのお考えやご提案がありましたら、お書きください。

問25(自由記載)では60人から意見があり、「雇用の創出」、「就職・就業支援」が19件と最も多く、次いで「娯楽・余暇での楽しみ」が17件となっています。

なお、一人の意見で複数の内容にまたがる場合、それぞれ各1件として集計しています。

| 回答内容(要約)        | 件数  |
|-----------------|-----|
| 雇用の創出           | 19  |
| 就職・就業支援         | 19  |
| 娯楽・余暇での楽しみ      | 17  |
| 商業・サービス業の振興     | 11  |
| 子育てしやすい環境づくり    | 9   |
| 交通の利便性          | 8   |
| 労働条件の改善         | 8   |
| 観光の振興           | 6   |
| まちのにぎわい創出       | 4   |
| 公園等の整備          | 4   |
| 起業・創業支援         | 3   |
| 住環境の充実          | 3   |
| 近所・地域の人間関係治安の良さ | 3   |
| 移住者に対する支援       | 3   |
| 行事・イベントの充実      | 3   |
| 医療・福祉環境の充実      | 2   |
| 農林業の振興          | 1   |
| 工業の振興           | 1   |
| 教育環境の充実         | 1   |
| 職場・学校までの距離      | 1   |
| ゆとりある暮