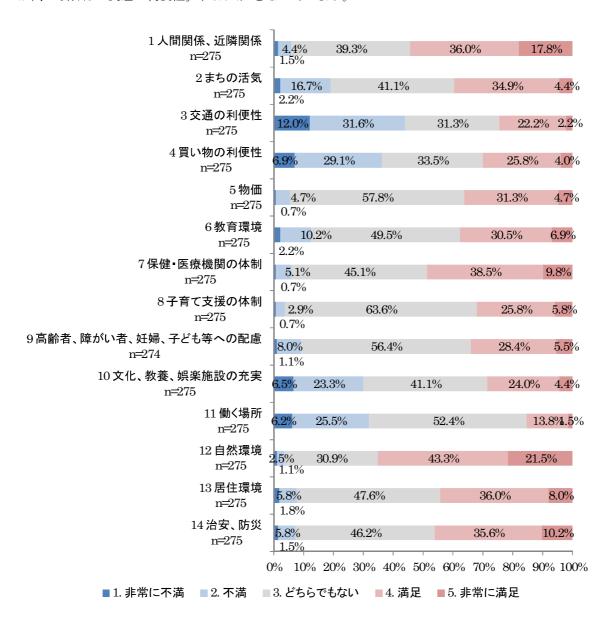

」(48.3%)の割合が最も多く、「親元を離れて一人暮らしをしたいから」(35.0%)と続いています。

将来仙台方面に就職を希望されている方が一関市以外に住みたいと思った理由について、「一関市周辺に希望する仕事や職種がないから」(35.5%)の割合が最も多く、「一関市以外のほうが給料や休暇などの待遇面が良いと思うから」「一関市より買い物や娯楽を楽しめるから」(32.3%)と続いています。



問 20 あなたは一関市の住みやすさについて、どのように感じていますか。項目ごとに1「非常に不満」 ~5 「非常に満足」の5段階評価のうち、あてはまる番号を1つ選択してください。

一関市の住みやすさについてどのように感じているか、1~14 の各項目の満足度について尋ねた結果を、中学生(男女別)、高校生(男女別)ごとに示しています。

### ①中学生

# 1) 男性

男性の結果を見ると、最も満足度が高い項目は「自然環境」(77.3%)となっています。一方、不満度が高い項目は「文化、教養、娯楽施設の充実」(25.6%)となっています。



■1. 非常に不満 ■2. 不満 ■3. どちらでもない ■4. 満足 ■5. 非常に満足

女性の結果を見ると、最も満足度が高い項目は「自然環境(69.5%)となっています。一方、不満度が高い項目は「買い物の利便性」(30.5%)となっています。



### ②高校生

# 1) 男性

男性の結果を見ると、最も満足度が高い項目は「人間関係、近隣関係」(65.4%)となっています。一方、不満度が高い項目は「文化、教養、娯楽施設の充実」(25.6%)となっています。



149

女性の結果を見ると、最も満足度が高い項目は「自然環境」(64.8%)となっています。一方、不満度が高い項目は「交通の利便性」(43.6%)となっています。



問 24 将来、どのようなまちになれば、一関市に住みたいと思う人が多くなると思いますか。(あてはまるもの3つまで選択)

一関市に住みたいと思う人を増やす方法について尋ねた結果を、問 11 の将来就職を希望する地域ごとに分け、全体、中学生(男女別)、高校生(男女別)ごとに示しています。

#### ①全体

全体の結果を見ると、一関市での就職希望している方と岩手県内の近隣市町+宮城県内の近隣市町での就職を希望する方では共通して「様々な種類の仕事や安定して働くことのできる仕事がある」と回答した割合が最も多くなっている一方、仙台方面を希望している方は「買い物や飲食を楽しむことができ、まちににぎわいがある」、東京方面を希望している方は「自分の趣味、娯楽やスポーツを楽しめる機会や環境がある」と回答した割合が最も多い結果となっています。



#### ②中学生

#### 1) 男性

男性の結果を見ると、「一関市」、「岩手県内の近隣市町+宮城県内の近隣市町」、「東京方面」と共通して「自分の趣味、娯楽やスポーツを楽しめる機会や環境がある」と回答した割合が多い一方、仙台方面では「買い物や飲食を楽しむことができ、まちににぎわいがある」と回答された方が多い結果となっています。



女性の結果を見ると、全ての就職希望地域で共通して「買い物や飲食を楽しむことができ、まちにに ぎわいがある」と回答された方が最も多い結果となっています。



#### ③高校生

#### 1) 男性

男性の結果を見ると、「一関市」、「岩手県内の近隣市町+宮城県内の近隣市町」、「東京方面」と共通して「自分の趣味、娯楽やスポーツを楽しめる機会や環境がある」と回答した割合が多い一方、仙台方面では「買い物や飲食を楽しむことができ、まちににぎわいがある」と回答された方が多い結果となっています。



※複数回答