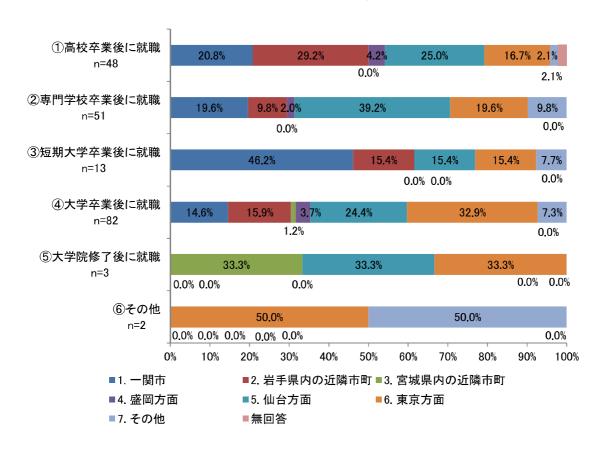

。

専門学校卒業後に就職を考えている方に、就職後どの地域へ就職を希望するか集計したところ「一関市」「岩手県内の近隣市町」「仙台方面」(30.0%)が同率となりました。

短期大学卒業後に就職を考えている方に、就職後どの地域へ就職を希望するか集計したところ「東京 方面」(42.9%)が最も多く、次いで「岩手県内の近隣市町」(28.6%)となりました。

大学卒業後に就職を考えている方に、就職後どの地域へ就職を希望するか集計したところ「仙台方面」 (31.7%) が最も多く、次いで「東京方面」 (26.8%) となりました。

大学院卒業後に就職を考えている方に、就職後どの地域へ就職を希望するか集計したところ「東京方面」(80.0%)が最も多く、次いで「岩手県内の近隣市町」(20.0%)となりました。



高校卒業後に就職を考えている方に、就職後どの地域へ就職を希望するか集計したところ「岩手県内の近隣市町」(29.2%)が最も多く、次いで「仙台方面」(25.0%)となりました。

専門学校卒業後に就職を考えている方に、就職後どの地域へ就職を希望するか集計したところ「仙台方面」(39.2%)が最も多く、次いで「一関市」「東京方面」(19.6%)となりました。

短期大学卒業後に就職を考えている方に、就職後どの地域へ就職を希望するか集計したところ「一関市」(46.2%)が最も多く、次いで「岩手県内の近隣市町」「仙台方面」「東京方面」が同率となりました。

大学卒業後に就職を考えている方に、就職後どの地域へ就職を希望するか集計したところ「東京方面」 (32.9%) が最も多く、次いで「仙台方面」 (24.4%) となりました。

大学院卒業後に就職を考えている方に、就職後どの地域へ就職を希望するか集計したところ「宮城県内の近隣市町」「仙台方面」「東京方面」が同率となりました。



### ②高校生

### 1) 男性

高校卒業後に就職を考えている方に、就職後どの地域へ就職を希望するか集計したところ「東京方面」(25.0%)が最も多く、次いで「仙台方面」(23.8%)となりました。

専門学校卒業後に就職を考えている方に、就職後どの地域へ就職を希望するか集計したところ「仙台方面」(33.3%)が最も多く、次いで「一関市」「岩手県内の近隣市町」(23.3%)となりました。

短期大学卒業後に就職を考えている方に、就職後どの地域へ就職を希望するか集計したところ「仙台方面」(50.0%)が最も多い結果となりました。

大学卒業後に就職を考えている方に、就職後どの地域へ就職を希望するか集計したところ「東京方面」 (36.4%) が最も多く、次いで「仙台方面」 (25.0%) となりました。

大学院卒業後に就職を考えている方に、就職後どの地域へ就職を希望するか集計したところ「東京方面」(36.4%)が最も多く、次いで「岩手県内の近隣市町」「仙台方面」(9.1%)となりました。



高校卒業後に就職を考えている方に、就職後どの地域へ就職を希望するか集計したところ「一関市」 (30.6%) が最も多く、次いで「東京方面」 (22.4%) となりました。

専門学校卒業後に就職を考えている方に、就職後どの地域へ就職を希望するか集計したところ「仙台方面」(46.4%)が最も多く、次いで「東京方面」(17.4%)となりました。

短期大学卒業後に就職を考えている方に、就職後どの地域へ就職を希望するか集計したところ「仙台方面」(36.8%)が最も多く、次いで「東京方面」(15.8%)となりました。

大学卒業後に就職を考えている方に、就職後どの地域へ就職を希望するか集計したところ「東京方面」 (29.4%)が最も多く、次いで「岩手県内の近隣市町」「仙台方面」(2