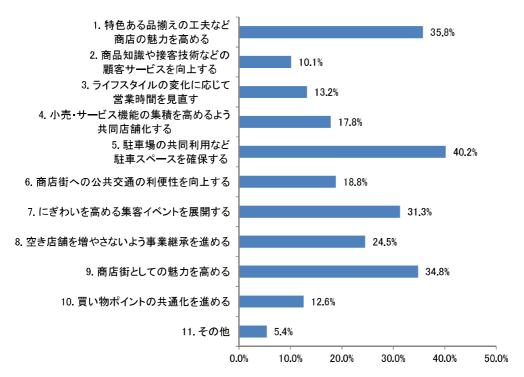

| H17                                                                                                                                                                           | H23                                                                                                                                                          | H26                                                                                                                                                                                                                                                                                                                                                                                                                                                                                                                                                                                                                                                                                                                                                                                                                                                                                                                                                                                                                                                                                                                                                                                                                                                                                                                                                                                                                                                                                                                                                                                                                                                                                                                                                                                                                                                                                                                                                                                                                                                                                                                                                                                                                                                                                                                                                                                                                                                                                                                                                                                                                                                                                                                                                                                                                                                                                                                                                                                                                                                                                                                                                                                                                                                                            | R1                                                                                           |
|-------------------------------------------------------------------------------------------------------------------------------------------------------------------------------|--------------------------------------------------------------------------------------------------------------------------------------------------------------|--------------------------------------------------------------------------------------------------------------------------------------------------------------------------------------------------------------------------------------------------------------------------------------------------------------------------------------------------------------------------------------------------------------------------------------------------------------------------------------------------------------------------------------------------------------------------------------------------------------------------------------------------------------------------------------------------------------------------------------------------------------------------------------------------------------------------------------------------------------------------------------------------------------------------------------------------------------------------------------------------------------------------------------------------------------------------------------------------------------------------------------------------------------------------------------------------------------------------------------------------------------------------------------------------------------------------------------------------------------------------------------------------------------------------------------------------------------------------------------------------------------------------------------------------------------------------------------------------------------------------------------------------------------------------------------------------------------------------------------------------------------------------------------------------------------------------------------------------------------------------------------------------------------------------------------------------------------------------------------------------------------------------------------------------------------------------------------------------------------------------------------------------------------------------------------------------------------------------------------------------------------------------------------------------------------------------------------------------------------------------------------------------------------------------------------------------------------------------------------------------------------------------------------------------------------------------------------------------------------------------------------------------------------------------------------------------------------------------------------------------------------------------------------------------------------------------------------------------------------------------------------------------------------------------------------------------------------------------------------------------------------------------------------------------------------------------------------------------------------------------------------------------------------------------------------------------------------------------------------------------------------------------------|----------------------------------------------------------------------------------------------|
| [問 $1$ 9] 商店街の活性化が課題となっています。市内の各地域の既存商店街が活性化するためには、どのようなことが必要でしょうか。とくに効果が期待されるとお考えのものを、次の中から $2$ つまで選び、番号に $0$ をつけて下さい。                                                       | [問7] 市内の各地域の既存商店街が活性化するためには、どのようなことが必要でしょうか。特に効果が期待されるとお考えのものを、次の中から2つまで選び、番号に○をつけて下さい。                                                                      | [問9] 市内の各地域の既存商店街が活性化するためには、どのようなことが必要でしょうか。特に効果が期待されるとお考えのものを、次の中から2つまで選び、番号に○をつけて下さい。                                                                                                                                                                                                                                                                                                                                                                                                                                                                                                                                                                                                                                                                                                                                                                                                                                                                                                                                                                                                                                                                                                                                                                                                                                                                                                                                                                                                                                                                                                                                                                                                                                                                                                                                                                                                                                                                                                                                                                                                                                                                                                                                                                                                                                                                                                                                                                                                                                                                                                                                                                                                                                                                                                                                                                                                                                                                                                                                                                                                                                                                                                                                                                                        | 間21 市内の各地域の既存商店街が活性化するためには、どのようなことが必要でしょうか。次の中から特に効果が期待されるものをお選びください。(あてはまるもの3つまで選択)         |
|                                                                                                                                                                               | [問8] 災害に強いまちづくりに向け、最も重要だと思われる取り組みを、次の中から2つまで選び、番号に○をつけて下さい。                                                                                                  | [問10] 災害に強いまちづくりに向け、最も重要だと思われる取り組みを、次の中から2つまで選び、番号に○をつけて下さい。                                                                                                                                                                                                                                                                                                                                                                                                                                                                                                                                                                                                                                                                                                                                                                                                                                                                                                                                                                                                                                                                                                                                                                                                                                                                                                                                                                                                                                                                                                                                                                                                                                                                                                                                                                                                                                                                                                                                                                                                                                                                                                                                                                                                                                                                                                                                                                                                                                                                                                                                                                                                                                                                                                                                                                                                                                                                                                                                                                                                                                                                                                                                                                                                                   | 間23 災害に強いまちづくりに向け、どのような取り組みを進めることが必要だと考えますか。特に重要だと思うものをお選びください。(あてはまるもの3つまで選択)               |
| [問 $7-1$ ] あなたは、地域での活動やボランティア活動について、どのような活動をなさっていますか。また、これから活動してみたいのはどんな活動ですか。次の $1$ ) $\sim$ 16)のような活動のうち、現在、行っている活動を A欄、これから行いたい活動を B欄に、それぞれ〇をつけて下さい。                       | [間 $9-1$ ] あなたは、地域での活動やボランティア活動について、どのような活動を行っていますか。また、これから活動してみたいのはどんな活動ですか。次の $1$ ) $\sim 17$ ) のような活動のうち、現在、行っている活動を $A$ 欄に、それぞれ〇をつけて下さい。欄に、それぞれ〇をつけて下さい。 | [問 $11-1$ ] あなたは、地域での活動やボランティア活動について、どのような活動を行っていますか。また、これから活動してみたいのはどんな活動ですか。次の $1$ ) $\sim 17$ ) のような活動のうち、現在、行っている活動を $A$ 欄、これから行いたい活動を $B$ 欄に、それぞれ〇をつけて下さい。                                                                                                                                                                                                                                                                                                                                                                                                                                                                                                                                                                                                                                                                                                                                                                                                                                                                                                                                                                                                                                                                                                                                                                                                                                                                                                                                                                                                                                                                                                                                                                                                                                                                                                                                                                                                                                                                                                                                                                                                                                                                                                                                                                                                                                                                                                                                                                                                                                                                                                                                                                                                                                                                                                                                                                                                                                                                                                                                                                                                                                                                                                                | てがを主りま                                                                                       |
| [問7-2]何も活動をしていないのは、どのような理由からですか。次の中から2つまで選び、番号に○を付けて下さい。<br>[問8]近隣関係の希薄化により、自治会運営だけでなく、子育てや防犯、高齢者福祉などさまざまな問題が生じています。あなたは普段、近所付き合いをどの程度されていますか。次の中からあてはまるものをすべて選び、番号に○をつけて下さい。 | [問9-2] 何も活動をしていないのは、どのような理由からですか。次の中から2つまで選び、番号に○を付けて下さい。                                                                                                    | $[$ $\mathbb{R}_{11}$ $ \mathbb{R}_{2}$ $\mathbb{R}_{2}$ | 間28 間25で「3.行っていないし今後も行わない」<br>を選んだ方にうかがいます。何も活動をしていない<br>のは、どのような理由からですか。(あてはまるも<br>の3つまで選択) |
|                                                                                                                                                                               | [問10] あなたは社会全体でみた場合には、男女の地位は平等になっていると思いますか。次の中から $1$ っだけ選び、番号に $0$ をつけて下さい。                                                                                  | [問12] あなたは社会全体でみた場合には、男女の地位は平等になっていると思いますか。次の中から1つだけ選び、番号に○をつけて下さい。                                                                                                                                                                                                                                                                                                                                                                                                                                                                                                                                                                                                                                                                                                                                                                                                                                                                                                                                                                                                                                                                                                                                                                                                                                                                                                                                                                                                                                                                                                                                                                                                                                                                                                                                                                                                                                                                                                                                                                                                                                                                                                                                                                                                                                                                                                                                                                                                                                                                                                                                                                                                                                                                                                                                                                                                                                                                                                                                                                                                                                                                                                                                                                                                            | 問30 あなたは社会全体でみた場合には、男女の地位は平等になっていると思いますか。(1つ選択)                                              |
| [問 $10]$ 次にあげる $1)$ ~9)の場面において、あなたの身の回りでは男女平等になっていると思いますか。あてはまる番号に $1$ つだけ $\bigcirc$ をつけて下さい。また、そのように感じることがらがあれば記入してください。                                                    | [問11] 次にあげる1) $\sim$ 9) の場面において、あなたの身の回りでは男女平等になっていると思いますか。当てはまる番号に $1$ つだけ $\bigcirc$ をつけて下さい。また、そのように感じることがらがあれば記入してください。                                  | [問13] 次にあげる1) $\sim$ 9) の場面において、あなたの身の回りでは男女平等になっていると思いますか。当てはまる番号に $1$ つだけ $\bigcirc$ をつけて下さい。また、そのように感じることがらがあれば記入してください。                                                                                                                                                                                                                                                                                                                                                                                                                                                                                                                                                                                                                                                                                                                                                                                                                                                                                                                                                                                                                                                                                                                                                                                                                                                                                                                                                                                                                                                                                                                                                                                                                                                                                                                                                                                                                                                                                                                                                                                                                                                                                                                                                                                                                                                                                                                                                                                                                                                                                                                                                                                                                                                                                                                                                                                                                                                                                                                                                                                                                                                                                                                                                    | 問31 次にあげる各場面において、あなたの身の回りでは男女平等になっていると思いますか。(1つ選択)                                           |