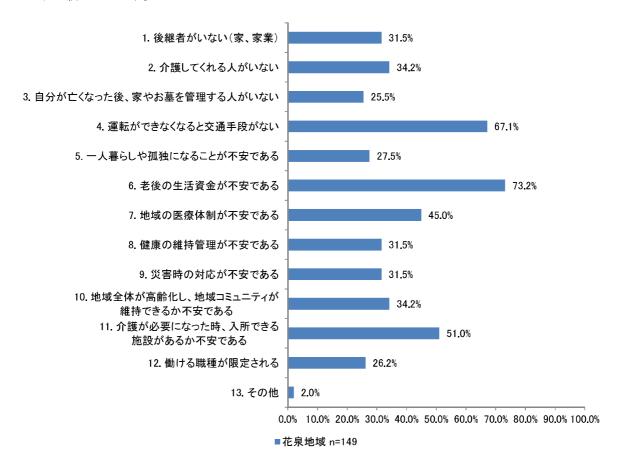

40 歳以上 | 老後の生活資金が不安である                        | 74.7%   |
| 50 歳未満 |                                      | 74.7/0  |
| 50 歳以上 | 老後の生活資金が不安である                        | 71.7%   |
| 60 歳未満 | <b>で後の工力員並が下文である</b>                 | 71.7/0  |
| 60 歳以上 | 介護が必要になった時、入所できる施設があるか不安である          | 71 0%   |
| 70 歳未満 | が である かんしょう かんしょう かんがい かんがい ダイン・グラング | 71.9%   |
| 70 歳以上 | 介護が必要になった時、入所できる施設があるか不安である          | 71,7%   |
| 80 歳未満 | カ 成が、必要によりに呼ぐ入が くこう心のなが、めるがです。又 てのる  | 71.7/0  |
| 80 歳以上 | 介護が必要になった時、入所できる施設があるか不安である          | 84.6%   |



■50歳以上60歳未満 n=240■60歳以上70歳未満 n=235■70歳以上80歳未満 n=226■80歳以上 n=13

# ③地域別 ※複数回答のため、合計は100%にならない

# 1) - 関地域

「老後の生活資金が不安である」が67.7%と最も多く、「介護が必要になった時、入所できる施設があるか不安である」が56.6%と続いています。



#### 2) 花泉地域

「老後の生活資金が不安である」が 73.2%と最も多く、「運転ができなくなると交通手段がない」が 67.1%と続いています。



### 3) 大東地域

「老後の生活資金が不安である」が 71.7%と最も多く、「運転ができなくなると交通手段がない」が 65.8%と続いています。



# 4) 千厩地域

「老後の生活資金が不安である」が 64.3%と最も多く、「介護が必要になった時、入所できる施設があるか不安である」が 60.4%と続いています。



# 5) 東山地域

「老後の生活資金が不安である」が 66.0%と最も多く、「介護が必要になった時、入所できる施設があるか不安である」が 61.9%と続いています。



#### 6) 室根地域

「老後の生活資金が不安である」が 58.5%と最も多く、「運転ができなくなると交通手段がない」が 58.5%と続いています。



# 7) 川崎地域

「運転ができなくなると交通手段がない」が 68.8%と最も多く、「介護が必要になった時、入所できる施設があるか不安である」が 56.3%と続いています。



### 8) 藤沢地域

「老後の生活資金が不安である」が 68.2%と最も多く、「運転ができなくなると交通手段がない」が 64.8%と続いています。



## (2)中学生・高校生アンケート

## 問2 現在お住まいの地域を教えてください。(1つ選択)

現在お住まいの地域について尋ねた結果を、中学生と高校生に分けて示しています。

## ①中学生

中学生が現在住んでいる地域は、一関地域(50.4%)が最も多く、次いで大東地域(10.2%)、花泉地域(7.9%)の順に多くなっています。



有効回答者数=403

## ②高校生

高校生が現在住んでいる地域は、一関地域(45.6%)が最も多く、次いで花泉地域(9.3%)、千厩地域(6.9%)の順に多くなっています。



有効回答者数=496

## 問6 就職はどの時期にした