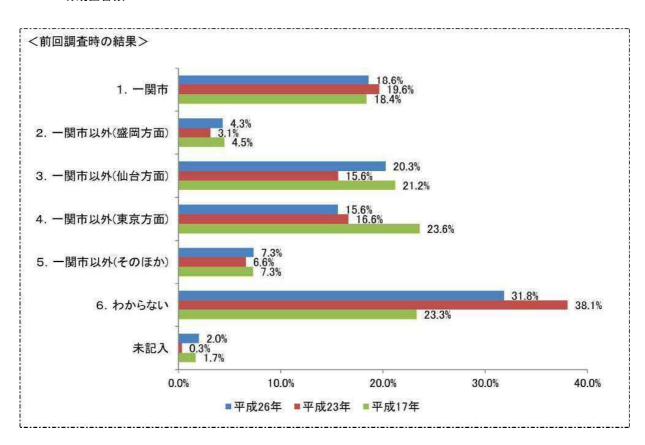

【参考資料№2】 令和5年度第3回総合計画審議会 令和6年3月15日(金)

アンケート項目の推移(中高生アンケート)

| H17                                                   | H93                                                                                                | H26                                                  | R1                                                                       |
|-------------------------------------------------------|----------------------------------------------------------------------------------------------------|------------------------------------------------------|--------------------------------------------------------------------------|
| [問1] あなたご自身のことについてお聞きします。<br>性別                       | [問1] あなたご自身のことについてお聞きします。<br>性別                                                                    | [問1] あなたご自身のことについてお聞きします。<br>性別                      | 問1 あなたの性別を教えてください。 (1つ選択)                                                |
|                                                       | 住所                                                                                                 | 住所                                                   | 問2 現在お住まいの地域を教えてください。(1<br>つ選択)                                          |
| 卒業後の進路は、どのように考えていますか。                                 | 卒業後の進路は、どのように考えていますか。                                                                              | 卒業後の進路は、どのように考えていますか。                                |                                                                          |
|                                                       |                                                                                                    |                                                      | 401.                                                                     |
|                                                       |                                                                                                    |                                                      | 問 6 就職はどの時期にしたいと考えていますか。<br>(1つ選択)                                       |
| あなたはどのような職業につきたいですか。                                  | あなたはどのような職業につきたいですか。<br>(1つだけ○)                                                                    | あなたはどのような職業につきたいですか。 $(1$ っだけ $\bigcirc$ )           | 問8 あなたは将来、どのような職業につきたいで<br>すか。 (1つ選択)                                    |
| [問2-1]将来、就職をする場合、どの地域を希望しますか。次の中から1つだけ選び、番号に○をつけて下さい。 | $[ \Pi 2 - 1 ]$ 一関市と藤沢町(この地域)は9月に合併しますが、将来、どの地域への試職を希望しますか。次の中から $1$ つだけ選び、番号に $\bigcirc$ をつけて下さい。 | [問2-1] 将来、どの地域への就職を希望しますか。次の中から1つだけ選び、番号に○をつけて下さい。   | 問11 あなたは将来、どの地域への就職を希望しますか。(1つ選択)                                        |
| [問2-2]市内に就職を希望するのはなぜですか。次の中から2つまで選び、番号に○をつけて下さい。      | [問2-2] この地域に就職を希望するのはなぜですか。次の中から2つまで選び、番号に○をつけて下さい。                                                | [問2-2] 一関市に就職を希望するのはなぜですか。次の中から2つまで選び、番号に○をつけて下さい。   |                                                                          |
| [問2-2]市外に就職を希望するのはなぜですか。次の中から2つまで選び、番号に○をつけて下さい。      | [間2-2] この地域以外に就職を希望するのはなぜですか。次の中から2つまで選び、番号に○をつけて下さい。                                              | [問2-2] 一関市以外に就職を希望するのはなぜですか。次の中から2つまで選び、番号に○をつけて下さい。 |                                                                          |
|                                                       |                                                                                                    |                                                      | 問13 あなたが就職後に住みたい場所はどこですか。(1つ選択)                                          |
|                                                       |                                                                                                    |                                                      | 問14 問13で「1.一関市に住みたい」と答えた方にうかがいます。住みたいと思った理由は何ですか。<br>(あてはまるもの3つまで選択)     |
|                                                       |                                                                                                    |                                                      | 問16 問13で「2.一関市以外に住みたい」と答えた方にうかがいます。一関市以外に住みたいと思った理由は何ですか。(あてはまるもの3つまで選択) |
|                                                       |                                                                                                    |                                                      | 問18 問13でで「2.一関市以外に住みたい」と答え<br>た方にうかがいます。将来的に一関市に戻ってくる<br>考えはありますか。(1つ選択) |
|                                                       |                                                                                                    |                                                      | 問19 間18で「1.戻りたい」を選んだ場合は、その理由をお書きください。                                    |