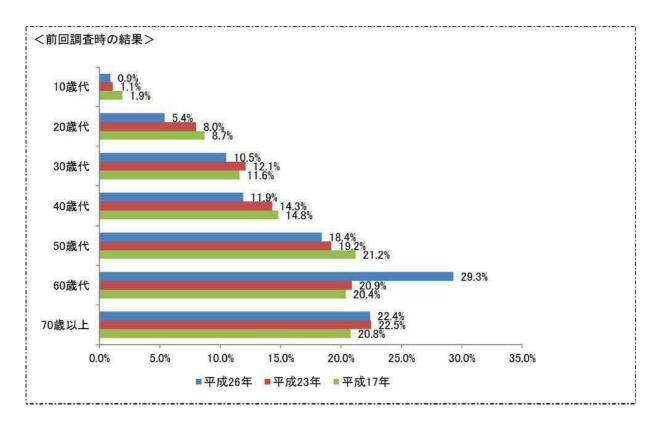

年度)を策定す る際の参考とする。

#### (2)調査の概要

#### ①市民アンケート

実施時期 令和元年10月4日から10月18日まで

対象者 一関市民 4,486 人 (18 歳以上の市民から無作為に抽出)

調査方法 調査票によるアンケート調査 (郵送法) ※マークシート式

#### ②中学生・高校生アンケート

実施時期 令和元年 10 月 4 日から 10 月 18 日まで

対象者 一関市内の中学校3年生と高校2年生

調査方法 調査票によるアンケート調査 (学校で配布・回収) ※マークシート式

#### ③企業アンケート

実施時期 令和元年10月4日から10月18日まで

対象者 岩手県南・宮城県北地域の企業

調査方法 調査票によるアンケート調査 (郵送法) ※マークシート式

#### (3)回収結果

#### ①市民アンケート

配布数:4,486人

回答数:1,628人(回収率36.3%)

#### ②中学生・高校生アンケート

配布数:913人

回答数:913人(回収率100.0%)

#### ③企業アンケ<del>ー</del>ト

配布数:146社

回答数:85社(回収率58.2%)

#### 2. 設問別調査結果

#### (1) 市民アンケート

#### ◆回答者の属性等に関する設問

#### 問1 あなたの性別を教えてください。(1つ選択)

性別構成は、「女性」が 52.2%、「男性」が 45.8% となっています。





有効回答数=1,628

#### 問2 あなたの年齢をお書きください。

年齢構成は、「25 歳以上 30 歳未満」が 9.3%と最も多く、「35 歳以上 40 歳未満」が 9.2%、「45 歳以上 50 歳未満」が 8.5%と続いています。



有効回答数=1,627



#### 問3 あなたの就労状況を教えてください。(1つ選択)

職業は、「正社員・正職員」が 41.7% と最も多く、「無職」が 13.3%、「パート・アルバイト」が 11.3% と続いています。



有効回答数=1,626



#### 問5 現在お住まいになられている地域を教えてください。(1つ選択)

居住地域は「一関地域」が 52.3%と最も多く、「千厩地域」が 9.5%、「大東地域」が 9.3%と続いています。

前回調査時と同様に「一関地域」が最も高い割合を示しています。「千厩地域」の割合が増加している 一方、「藤沢地域」の割合は減少しています。他の地域はほぼ横ばいとなっています。



有効回答数=1,628

#### 問6 あなたは、一関市の住みやすさについて、どのように感じていますか。(1つ選択)

「どちらかと言えば住みやすい」が 40.8%と最も多く、「どちらとも言えない」が 21.2%、「住みやすい」が 17.3%と続いています。

前回調査時と比較すると、「どちらかといえば住みやすい」の割合が増加し、「どちらかといえば住みにくい」の割合が減少しています。



有効回答数=1,628

#### ◆一関市の生活環境についての満足度に関する設問

問7 あなたは一関市の生活環境について、どのように感じていますか。項目ごとに1「非常に不満」 ~5「非常に満足」の5段階評価のうち、あてはまる番号を1つ選択してください。



#### 各項目の満足度の5段階評定の平均値(評定平均)による比較

「自然環境」が3.6と最も高く、「図書館・文化センターなどの文化施設」が3.4、「人間関係、近隣関係」が3.3と続いています。また「都市のレジャー施設・娯楽施設」が2.2と最も低く、「まちの活気」と「雇用環境」、「鉄道・バスなどの公共輸送体制」が2.5