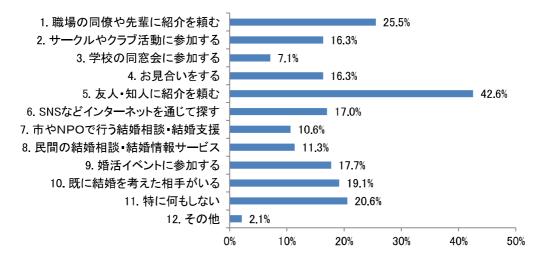

ら」が 7.9%と、仕事に関する回答が多くみられます。



n=190 ※複数回答のため、合計は100%にならない

## 問27 あなたは、結婚についてどのようにお考えですか。(1つ選択)

「結婚したい」が 37.4%と最も多く、次いで「できれば結婚したい」が 36.8%となって おり、合わせて 74.2%の方が結婚したいと考えています。



n = 190

問 28 問 27 で「1. 結婚したい」または「2. できれば結婚したい」を選んだ方にうかがいます。何歳くらいで結婚したいですか。その年齢をお書きください。

「30 歳以上 35 歳未満」が 37.6%と最も多く、次いで「25 歳以上 30 歳未満」が 24.8% となっており、約6割の方が 20歳代後半から 30歳代前半での結婚を希望しています。



n = 141

問 29 問 27 で「1. 結婚したい」または「2. できれば結婚したい」を選んだ方にうかがいます。今後結婚するとしたら、どのような条件が必要ですか。(あてはまるものすべて選択)

「収入の増加」が52.5%と最も多く、次いで「安定した就業状態」が51.5%となっています。また、「相手の経済力」が31.2%、「相手の安定した就業状態」が35.5%と、相手にも同様の条件を求める回答が多くみられます。



n=141 ※複数回答のため、合計は100%にならない

問31 問27で「1. 結婚したい」または「2. できれば結婚したい」を選んだ方にうかがいます。結婚相手との出会いを求めるとしたら、どのようなことに取り組みたいと思いますか。(あてはまるものすべて選択)

「友人・知人に紹介を頼む」が 41.7%と最も多く、次いで「職場の同僚や先輩に紹介を頼む」が 25.0%となっており、身近な人の紹介による出会いを求める傾向がみられます。



n=141 ※複数回答のため、合計は100%にならない

問33 [★【全員】お答えください] あなたにお子さんはいらっしゃいますか。(1つ選択)

「いる」が52.3%、「いない」が45.8%となっています。



n = 419

★以下の問34から問44までの設問は、【子どもがいる】方のみお答えください。

問34 お子さんは何人いらっしゃいますか。(同居・別居は問いません)(1つ選択)

「2人」が46.1%と最も多く、次いで「1人」が32.9%となっています。



n = 219

## 問35 あなたにとって理想の子どもの数は何人ですか。(1つ選択)

「3人」が 49.8%と最も多く、次いで「2人」が 41.1%となっており、問 34 の結果と 比較すると実際の子どもの数より多い結果となっています。



n = 219

## 間36 初めてお子さんをお持ちになった年齢をお書きください。

「25 歳以上 30 歳未満」が 38.4%と最も多く、次いで「20 歳以上 25 歳未満」が 34.2% となっており、7割以上の方が 20 歳代となっています。



n = 219

問37 あなたが子育てをするにあたり、頼れる親族の方は身近にいますか。(1つ選択)

「自分または配偶者の親などの親族と近居しており、頼ることができる」が 47.9%と最も多く、次いで「自分または配偶者の親など親族と同居しており、頼ることができる」が 32.4%となっており、頼ることができると回答した方は8割を超えています。



n = 219

問 38 2人目以降のお子さんについてうかがいます。お子さんが1人の方は2人目以降の 出産について支障になると想定されること、2人以上お子さんがいる方は出産前に支障だ と感じていたことはどのようなことですか。(あてはまるものすべて選択