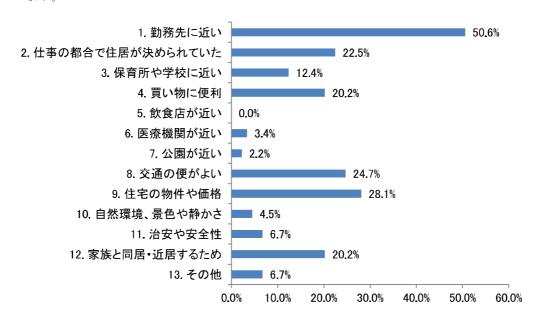

## 問8 一関市でお住まいになられていた地域を教えてください。(1つ選択)

「一関地域」が58.2%と最も多く、次いで「千厩地域」が13.2%となっています。



n=91

問9 一関市でお住まいになられていたときの居住形態について教えてください。 (1つ選択)

「持ち家 (一戸建て)」が 51.6% と最も多く、次いで「民間賃貸住宅 (アパート、賃貸マンション)」が 24.2% となっています。



n = 91

問11 転出先の都道府県名と市区町村名をお書きください。

都道府県別にみると、「岩手県内」が 39.6%と最も多く、次いで「宮城県内」が 20.9% となっています。



n=91

問 12 勤務先の都道府県名と市区町村名をお書きください。(勤務されている方のみお書きください)

都道府県別にみると、「岩手県内」が 43.1%と最も多く、次いで「宮城県内」が 18.1% となっています。



n = 72

#### 問13 一関市から転出された主な理由は何ですか。(1つ選択)

「自分の仕事の都合」が 44.0%と最も多く、次いで「結婚のため」が 20.9%となっています。また、「自分の仕事の都合」と「配偶者の仕事の都合」を合わせると 6 割を超えています。



n = 91

問 15 問 13 で「1. 自分の仕事の都合」または「2. 配偶者の仕事の都合」を選んだ方にうかがいます。仕事の都合の具体的な内容は何ですか。(1 つ選択)

「転勤」が53.6%と最も多く、次いで「就職」が23.2%となっています。



n=56

問 17 現在のお住まいを決める際に、重視した居住環境は何ですか。(あてはまるもの 3 つまで選択)

「勤務先に近い」が 50.6% と最も多く、次いで「住宅の物件や価格」が 28.1% となっています。



n=89

※複数回答のため、合計は100%にならない

### 転出者に関するアンケート【設問別】

問 19 現在お住まいの市区町村と比べて、一関市の生活環境の満足度をうかがいます。次の各項目について、1「非常に不満」 $\sim 5$ 「非常に満足」の5段階評価で、あてはまる番号を1つ選択してください。

「非常に不満」または「不満」が選択された割合は「娯楽・余暇での楽しみ」が 55.0% と最も多く、「働く場の多さ」が 46.2%と続いています。

「非常に満足」または「満足」が選択された割合は「自然環境」が 68.2%と最も多く、「治安・防犯」が 44.0%と続いています。



問20 機会があれば、もう一度一関市に住みたいと思いますか。(1つ選択)

「住みたい」が73.6%、「住みたくない」が25.3%となっています。



問 21 問 20 で「1. 住みたい」を選んだ方は住みたいと思う理由を、「2. 住みたくない」を選んだ方は住みたくないと思う理由をお書きください。

問 21 (自由記載)では、一関市に住みたいと思う理由について 64 人から意見があり、「実家・地元・住み慣れている」が 29 件と最も多く、次いで「商業・サービス業の状況」が 12 件となっています。

なお、1人の意見で複数の内容にまたがる場合、それぞれ各1件として集計しています。

### 住みたいと思う理由

| 回答内容(要約)      | 件数  |
|---------------|-----|
| 実家・地元・住み慣れている | 29  |
| 商業・サービス業の状況   | 12  |
| 交通の利便性        | 11  |
| 自然環境          | 11  |
| 住みやすさ         | 10  |
| 子育てしやすい環境     |