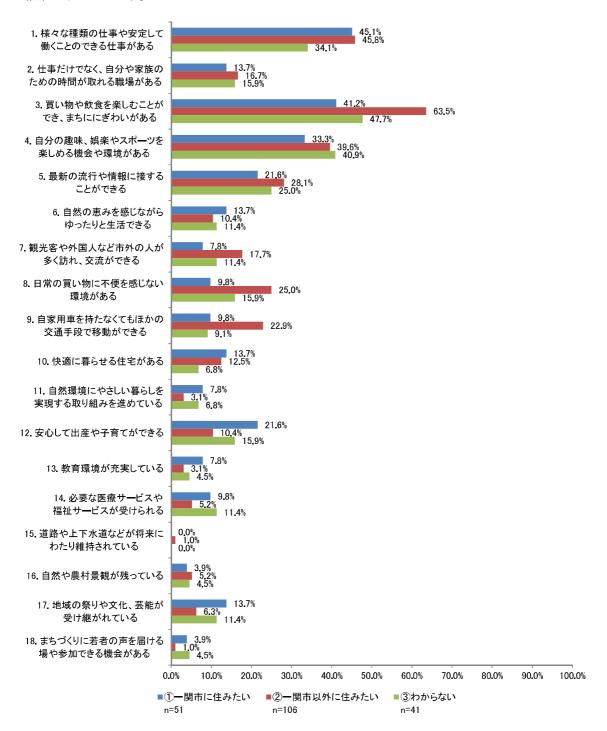

女性の結果を見ると、「一関市」、「岩手県内の近隣市町+宮城県内の近隣市町」、「仙台市」で共通して「様々な種類の仕事や安定して働くことのできる仕事がある」と回答された方が最も多い一方、東京方面では「自分の趣味、娯楽やスポーツを楽しめる機会や環境がある」と回答した割合が多い結果となっています。



### ①全体

一関市に住みたいと思う人を増やす方法について尋ねた結果を、問13で回答された就職後に住みたい場所ごとに分け、全体、中学生(男女別)、高校生(男女別)ごとに示しています。

全体の結果を見ると、就職後、一関市に住みたいと回答されている方は「様々な種類の仕事や安定して働くことのできる仕事がある」と回答した割合が最も多くなっている一方、一関市以外に住みたいと回答されている方は「買い物や飲食を楽しむことができ、まちににぎわいがある」と回答された方が多い結果となっています。

### 1) - 関市に住みたい



※複数回答のため、合計は100%にならない

## ②中学生

### 1) 男性

男性の結果を見ると、就職後、「一関市に住みたい」と回答されている方は「様々な種類の仕事や安定して働くことのできる仕事がある」と回答した割合が最も多くなっている一方、「一関市以外に住みたい」と回答されている方は「自分の趣味、娯楽やスポーツを楽しめる機会や環境がある」と回答された方が多い結果となっています。



※複数回答のため、合計は100%にならない

#### 2) 女性

女性の結果を見ると、就職後、一関市に住みたいと回答されている方は「様々な種類の仕事や安定して働くことのできる仕事がある」と回答した割合が最も多くなっている一方、一関市以外に住みたいと回答されている方は「自分の趣味、娯楽やスポーツを楽しめる機会や環境がある」と回答された方が多い結果となっています。



※複数回答のため、合計は100%にならない

#### ③高校生

#### 1) 男性

男性の結果を見ると、就職後、一関市に住みたいと回答されている方は「様々な種類の仕事や安定して働くことのできる仕事がある」と回答した割合が最も多くなっている一方、一関市以外に住みたいと回答されている方は「自分の趣味、娯楽やスポーツを楽しめる機会や環境がある」と回答された方が多い結果となっています。



※複数回答のため、合計は100%にならない

#### 2) 女性

女性の結果を見ると、就職後、一関市に住みたいと回答されている方は「様々な種類の仕事や安定して働くことのできる仕事がある」と回答した割合が最も多くなっている一方、一関市以外に住みたいと回答されている方は「買い物や飲食を楽しむことができ、まちににぎわいがある」と回答された方が多い結果となっています。



※複数回答のため、合計は100%にならない

【参考資料No.8】 令和5年度第3回総合計画審議会 令和6年3月15日(金)

ー関市総合戦略策定に係る アンケート調査結果報告書

> 令和2年3月 一関市

# 目次

| 1. 調査概要               | 1  |
|-----------------------|----|
| (1)調査目的               | 1  |
| (2)調査の概要              | 1  |
| (3)回収結果               | 2  |
| 2. 結婚・出産・子育てに関するアンケート | 3  |
| (1)設問別調査結果            | 3  |
| (2)回答者属性別調査結果         | 24 |
| 3. 転出者に関するアンケート       | 38 |
| (1)設問別調査結果