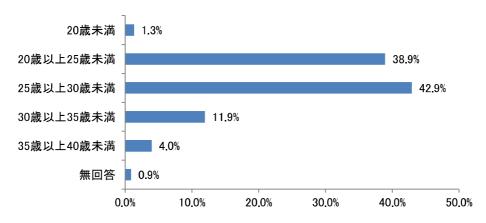

### [参考資料Nº4] 令和5年度第3回総合計画審議会 令和6年3月15日(金)

アンケート項目の推移(結婚・出生・子育てに関するアンケート)

|                                         | H27                                                         | R1                                                                            |
|-----------------------------------------|-------------------------------------------------------------|-------------------------------------------------------------------------------|
| 3 1                                     | あなたの性別をお答え下さい。 (1つに○)                                       | 問1 あなたの性別を教えてください。(1つ選択)                                                      |
| 周2                                      | あなたの年齢は、おいくつですか。(直接ご記入下さい)                                  | 問2 あなたの年齢はおいくつですか。(1つ選択)                                                      |
| E 33                                    | あなたのお住まいの地域はどこですか。 (1つに○)                                   | 問3 あなたのお住まいの地域はどちらですか。 (1つ選択)                                                 |
| 9 🖺                                     | あなたは、現在、結婚されていますか。(1つに○)                                    | 問4 あなたは、現在結婚されていますか。(1つ選択)                                                    |
|                                         |                                                             | 問5 現在、同居されている方がいらっしゃいますか。(1つ選択)                                               |
| <b>[</b> ]                              | あなたの家族構成について伺います。( $1っに\bigcirc)$                           | 問6 問5で「1.いる」を選んだ方にうかがいます。現在どなたと同居されていますか。あなたからみた続柄をお答えください。(あてはまるものすべて選択)     |
|                                         |                                                             | 問7 あなたの居住形態はどれですか。(1つ選択)                                                      |
| 8                                       | あなたの年収について伺います。(結婚している方は配偶者の年収も含む)( $1$ つに $\bigcirc$ )     | 問9 あなたの年収についてうかがいます。あてはまるものをお選びください。(1つ選択)                                    |
| 周 4                                     | あなたの就労の状況について伺います。(1つに○ (兼業の方は主たる方に○))                      |                                                                               |
| 日 2                                     | あなたの勤務先、通学先はどちらですか。(1つに○ (複数ある方は主たる方に○))                    | 問10 あなたの就労状況を教えてください。(1つ選択)                                                   |
|                                         |                                                             | 問12 問10で「1.正社員・正職員」~「4.自営業主、家族従事者」を選んだ方にうかがいます。                               |
|                                         |                                                             |                                                                               |
|                                         |                                                             | 問13 問10で「1.正社員・正職員」~「4.自営業主、家族従事者」を選んだ方にうかがいます。<br>あなたの通勤時間は片道どれくらいですか。(1つ選択) |
| 6 🗉                                     | あなたは一関市にお住まいになってどれくらいになりますか。 (1つに○)                         |                                                                               |
| 臣                                       | 0 あなたのお住まいの形式を以下よりお選び下さい。 (1つに○)                            |                                                                               |
| 周11                                     | 1 あなたは、現在お住まいの地域の住み心地をどのように感じていますか。                         |                                                                               |
| 周12                                     | 2 あなたは、現在のお住まいの地域にこれからも住み続けたいと思いますか。                        |                                                                               |
| (1                                      | (1つに○をし、その理由をご記入ください。)                                      |                                                                               |
| [H] 1<br>(1)                            | 13 転出(転居)する可能性があるとした場合、どこに住みたいですか。<br>(1つに○をし、地域名をご記入ください。) |                                                                               |
|                                         |                                                             | 問14  [★【全員】お答えください」あなたは、夫婦間での家事や育児の負担は、どのようであれ                                |
|                                         |                                                             | ばよいと思いますか。 ※配偶者がいない方は、いると仮定してお答えください。(1つ選択)                                   |
|                                         |                                                             | 問15 [★【全員】お答えください] 結婚生活をスタートさせるにあたり、必要な夫婦の合計年収                                |
|                                         |                                                             | はどのくらいだと思いますか。(1つ選択)                                                          |
| ======================================= | 4 結婚された(する)時期は、希望どおりの年齢でしたか。(1つに○)                          |                                                                               |
| 三<br>三                                  | 5 結婚されたのは何歳のときですか。(1つに○)                                    | 問16 結婚されたのは何歳のときですか。その年齢をお書きください。                                             |
| = 1                                     | 6 結婚を決めた直接的なきっかけはどのようなことですか。(あてはまるものすべてに○)                  | 問17 結婚時期を決めた要因として大きかったものはどれですか。(あてはまるものすべて選択)                                 |
|                                         |                                                             | 問19 問17で2つ以上選択された方にうかがいます。選んだ選択肢の中で、最も大きな要因だったものはどれですか。選択肢の番号をお答えください。(1つ選択)  |
|                                         |                                                             |                                                                               |