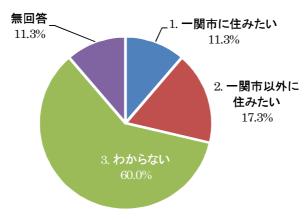

の近隣市町」が 18.1%と続いています。

前回調査時と同様に「仙台方面」が最も高い割合を示しています。



有効回答数=913



# 問13 あなたが就職後に住みたい場所はどこですか。(1つ選択)

「一関市以外に住みたい」が 56.2%、「一関市に住みたい」が 21.2%、「わからない」が 22.2%となっています。



■ 1. 一関市に住みたい ■ 2. 一関市以外に住みたい ■ 3. わからない ■ 無回答

有効回答数=913

問 14 問 13 で「1. 一関市に住みたい」と答えた方にうかがいます。住みたいと思った理由は何ですか。 (あてはまるもの3つまで選択)

「住み慣れたまちだから」が 71.1%と最も多く、「友人や仲間がいるから」が 31.4%、「ゆったりとした暮らしができるから」が 29.4%と続いています。

前回調査時と同様に「住み慣れたまちだから」が最も高い割合を示しています。



**有効回答数=194** ※複数回答のため、合計は100%にならない



問 16 問 13 で「2. 一関市以外に住みたい」と答えた方にうかがいます。一関市以外に住みたいと思った理由は何ですか。(あてはまるもの3つまで選択)

「一関市より買い物や娯楽を楽しめるから」が 42.7%と最も多く、「親元を離れて一人暮らしをしたいから」が 28.5%、「日常生活を送るのに便利だから」が 27.9%と続いています。



**有効回答数=513** ※複数回答のため、合計は100%にならない

問 18 問 13 でで「2. 一関市以外に住みたい」と答えた方にうかがいます。将来的に一関市に戻ってくる考えはありますか。(1つ選択)

「一関市以外に住みたい」が 17.3%、「一関市に住みたい」が 11.3%、「わからない」が 60.0%となっています。



■ 1. 一関市に住みたい ■ 2. 一関市以外に住みたい ■ 3. わからない ■ 無回答

有効回答数=513

### 問19 問18で「1. 戻りたい」を選んだ場合は、その理由をお書きください。

「親・友達がいるから」、「地元が好きだから」が5件と最も多く、「親が心配だから」、「生まれ育った場所だから」が4件と続いています。

| 自由記載(要旨)                 | 件数 |
|--------------------------|----|
| 親・友達がいるから                | 5  |
| 地元が好きだから                 | 5  |
| 親が心配だから                  | 4  |
| 生まれ育った場所だから              | 4  |
| 住み慣れているから                | 3  |
| 住みやすいから                  | 2  |
| 一関市以外で得た経験を、将来戻って活かしたいから | 2  |
| 自然が豊かだから                 | 2  |
| 実家があるから                  | 2  |
| 退職後、地元に戻りたいから            | 2  |
| 地元に貢献したいから               | 2  |
| 帰省するから                   | 2  |
| その他                      | 10 |
| 計                        | 45 |

# その他(各1件 計10件)

- ・親に心配かけないように。
- ・一関市内でも仕事をしたいと思ったから。
- 落ち着くから。
- ・行事があるときだけ。
- ・