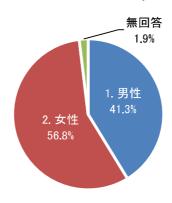

る「第2期総合戦略」を策定する際の参考とする。

#### ③転入者に関するアンケート

転入者の転入の理由や転入前後の生活環境の変化などについて調査し、令和3年度から 5年間を計画期間とする「第2期総合戦略」を策定する際の参考とする。

#### (2)調査の概要

## ①結婚・出産・子育てに関するアンケート

実施時期 令和元年10月4日から10月18日まで

対象者 一関市民 1,492 人

(20歳から39歳まで(平成31年4月1日現在)の方の中から無作為に抽出)

調査方法 調査票によるアンケート調査 (郵送法)

#### ②転出者に関するアンケート

実施時期 令和元年 10 月 4 日から 10 月 18 日まで

対象者 転出者 453 人

(平成30年に一関市から転出された方のうち、18歳から49歳まで(平成31年4月1日現在)の方の中から無作為に抽出)

調査方法 調査票によるアンケート調査 (郵送法)

#### ③転入者に関するアンケート

実施時期 令和元年10月4日から10月18日まで

対象者 転入者 466 人

(平成30年に一関市に転入された方のうち、18歳から49歳まで(平成31年4月1日現在)の方の中から無作為に抽出)

調査方法 調査票によるアンケート調査 (郵送法)

# (3)回収結果

# ①結婚・出産・子育てに関するアンケート

回答数 419人(回収率 28.1%)

# ②転入者に関するアンケート

回答数 108人(回収率 23.2%)

# ③転出者に関するアンケート

回答数 91人(回収率 20.1%)

# 2. 結婚・出産・子育てに関するアンケート

# (1)設問別調査結果

#### 問1 あなたの性別を教えてください。(1つ選択)

「女性」が56.8%、「男性」が41.3%となっています。



#### n = 419

# 問2 あなたの年齢はおいくつですか。(1つ選択)

「39 歳以上」が 10.0%と最も多く、次いで「38 歳」が 8.4%となっています。



n = 419

## 問3 あなたのお住まいの地域はどちらですか。(1つ選択)

「一関地域」が 57.0%と最も多く、次いで「花泉地域」が 11.5%となっています。



n = 419

## 問4 あなたは、現在結婚されていますか。(1つ選択)

「既婚」が 53.9%、「未婚」が 39.6%、「以前結婚していた (離婚・死別)」が 5.7%となっています。



n = 419

問5 現在、同居されている方がいらっしゃいますか。(1つ選択)

「いる」が89.0%、「いない(ひとり暮らし)」が10.5%となっています。



n = 419

問6 問5で「1.いる」を選んだ方にうかがいます。現在どなたと同居されていますか。 あなたからみた続柄をお答えください。(あてはまるものすべて選択)

「配偶者」が59.0%と最も多く、「子ども」が56.8%、「親」が44.0%と続いています。



n = 373

※複数回答のため、合計は100%にならない

## 問7 あなたの居住形態はどれですか。(1つ選択)

「持ち家(一戸建て)」が67.1%と最も多く、次いで「民間賃貸住宅(アパート、賃貸マンション)」が19.8%となっています。



n = 419

#### 問9 あなたの年収についてうかがいます。あてはまるものをお選びください。(1つ選択)

「200 万円以上 300 万円未満」が 23.4%と最も多く、次いで「100 万円以上 200 万円未満」が 22.2%となっており、「100 万円未満」の 12.6%と合わせると約 6 割の方が 300 万円未満の収入となって