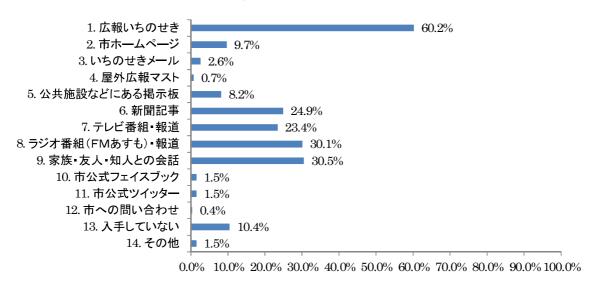

| 3.2      | 3.5       |
| 26 情報通信ネットワーク(テレビ・ラジオ・インターネット) | 0.03    | 3.0     |         | 3.2       | 3.0      | 2.8    |          | 3.2       |
| 27 男女が平等に参加できる社会づくり            | 2.9     | 3.0     | 3.0     | 3.0       | 3.0      |        | 2.9      | 3.1       |
| 28 地域での活動やボランティア活動への参加のしやすさ    | 2.9     | 2.9     | 3.0     | 3.0       |          | 3.0    | 3.0      | 3.1       |
| 29 その他の行政サービスや窓口サービス           | 3.0     | 2.9     | 3.0     | 20000     | 3.0      | 2.8    | 2.8      | 3.1       |

# 問9 市からの情報は主に何で入手していますか。(あてはまるもの3つまで選択)

間9で尋ねた市からの情報の入手方法について、年代別、地域別に示しています。

①年代別 ※複数回答のため、合計は100%にならない

#### 1) 20 歳未満

20 歳未満の結果を見ると「家族・友人・知人との会話」が49.4%と最も多く、次いで「広報いちのせき」が44.4%となっています。



# 2) 20 歳以上 30 歳未満

20 歳以上30 歳未満の結果を見ると「広報いちのせき」が60.2%と最も多く、次いで「家族・友人・知人との会話」が30.5%となっています。



■20歳以上30歳未満 n=269

### 3) 30 歳以上 40 歳未満

20 歳以上 30 歳未満の結果を見ると「広報いちのせき」が 82.7%と最も多く、次いで「ラジオ番組 (F Mあすも)・報道」が 36.5%となっています。



■30歳以上40歳未満 n=260

#### 4) 40 歳以上 50 歳未満

40 歳以上 50 歳未満の結果を見ると「広報いちのせき」が 85.0%と最も多く、次いで「ラジオ番組 (F Mあすも)・報道」が 37.9%となっています。



.076 10.076 20.076 50.076 40.076 50.076 60.076 70.076 60.076

■40歳以上50歳未満 n=253

#### 5) 50 歳以上 60 歳未満

50 歳以上 60 歳未満の結果を見ると「広報いちのせき」が 87.1%と最も多く、次いで「新聞記事」が 42.9%となっています。



■50歳以上60歳未満 n=240

#### 6) 60 歳以上 70 歳未満

60 歳以上 70 歳未満の結果を見ると「広報いちのせき」が 88.9%と最も多く、次いで「新聞記事」が 51.9%となっています。



■60歳以上70歳未満 n=235

### 7) 70 歳以上 80 歳未満

70 歳以上 80 歳未満の結果を見ると「広報いちのせき」が 90.7%と最も多く、次いで「新聞記事」が 54.9%となっています。



■70歳以上80歳未満 n=226

# 8) 80 歳以上

80歳以上の結果を見ると「広報いちのせき」が76.9%と最も多く、次いで「家族・友人・知人との会話」が61.5%となっています。



■80歳以上 n=13

#### ②地域別 ※複数回答のため、合計は100%にならない

#### 1