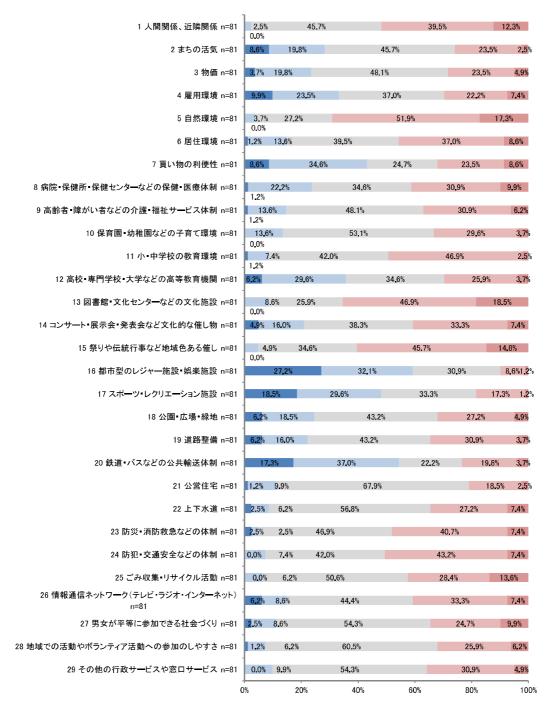

」と感じている割合が 38.4%と最も多く、次いで「どちらともいえない」(21.6%)、「住みやすい」(20.3%)の順に多くなっています。

女性は「どちらかといえば住みやすい」と感じている割合が 44.6%と最も多く、次いで「どちらともいえない」(21.5%)、「住みやすい」(15.4%) の順に多くなっています。



### ②年代別

すべての年代で共通して「どちらかといえば住みやすい」が最も多い結果となっています。「80歳以上」では「どちらかといえば住みやすい」、「どちらともいえない」が同率1位となっています。



### ③地域別

「室根地域」を除くすべての地域で「どちらかといえば住みやすい」が最も多く、「室根地域」では「どちらともいえない」が最も多い結果となっています。



問7 あなたは一関市の生活環境について、どのように感じていますか。項目ごとに1「非常に不満」 ~5「非常に満足」の5段階評価のうち、あてはまる番号を1つ選択してください。 問7で尋ねた一関市の生活環境の満足度について、男女別、年代別、地域別に示しています。

①男性

男性の結果を見ると、最も満足度が高い項目は「自然環境」(63.8%)となっています。一方、不満 度が高い項目は「都市型のレジャー施設・娯楽施設」(63.8%)となっています。



#### ②女性

女性の結果を見ると、最も満足度が高い項目は「自然環境」(58.6%)となっています。一方、不満度が高い項目は「都市型のレジャー施設・娯楽施設」(63.8%)となっています。



#### ③年代別

#### 1) 20 歳未満

20 歳未満の結果を見ると、最も満足度が高い項目は「自然環境」(69.1%)となっています。一方、最も不満度が高い項目は「都市型のレジャー施設・娯楽施設」(59.3%)となっています。



■1. 非常に不満 ■2. 不満 ■3. どちらでもない ■4. 満足 ■5. 非常に満足

#### 2) 20 歳以上 30 歳未満

20歳以上30歳未満の結果を見ると、最も満足度が高い項目は「自然環境」(64.7%)となっています。 一方、最も不満度が高い項目は「都市型のレジャー施設・娯楽施設」(59.3%)となっています。



86

# 3) 30 歳以上 40 歳未満

30歳以上40歳未満の結果を見ると、最も満足度が高い項目は「自然環境」(55.8%)となっています。一方、最も不満度が高い項目は「都市型のレジャー施設・娯楽施設」(73.5%)となっています。



#### 4) 40 歳以上 50 歳未満

40歳以上50歳未満の結果を見ると、最も満足度が高い項目は「自然環境」(63.1%)となっています。 一方、最も不満度が高い項目は「都市型のレジャー施設・娯楽施設」(69.2%)となっています。



#### 5) 50 歳以上 60 歳未満

50歳以上60歳未満の結果を見ると、最も満足度が高い項目は「自然環境」(57.9%)となっています。 一方、不満度が高い項目は「都市型のレジャー施設・娯楽施設」(67.1%)となっています。



■1. 非常に不満 ■2. 不満 ■3. どちらでもない ■4. 満足 ■5. 非常に満足

#### 6) 60 歳以上 70 歳未満

60歳以上70歳未満の結果を見ると、最も満足度が高い項目は「自然環境」(63.0%)となっています。 一方、不満度が高い項目は「まちの活気」(68.9%)となっています。



90

#### 7) 70 歳以上 80 歳未満

70 歳以上80 歳未満の結果を見ると、最も満足度が高い項目は「自然環境」(59.3%)となっています。 一方、不満度が高い項目は「まちの活気