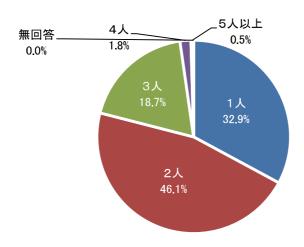

いで結婚したいですか。その年齢をお書きください。

「30 歳以上 35 歳未満」が 37.6%と最も多く、次いで「25 歳以上 30 歳未満」が 24.8% となっており、約6割の方が 20歳代後半から 30歳代前半での結婚を希望しています。



n = 141

問 29 問 27 で「1. 結婚したい」または「2. できれば結婚したい」を選んだ方にうかがいます。今後結婚するとしたら、どのような条件が必要ですか。(あてはまるものすべて選択)

「収入の増加」が52.5%と最も多く、次いで「安定した就業状態」が51.5%となっています。また、「相手の経済力」が31.2%、「相手の安定した就業状態」が35.5%と、相手にも同様の条件を求める回答が多くみられます。



n=141 ※複数回答のため、合計は100%にならない

問31 問27で「1. 結婚したい」または「2. できれば結婚したい」を選んだ方にうかがいます。結婚相手との出会いを求めるとしたら、どのようなことに取り組みたいと思いますか。(あてはまるものすべて選択)

「友人・知人に紹介を頼む」が 41.7%と最も多く、次いで「職場の同僚や先輩に紹介を頼む」が 25.0%となっており、身近な人の紹介による出会いを求める傾向がみられます。



n=141 ※複数回答のため、合計は100%にならない

問33 [★【全員】お答えください] あなたにお子さんはいらっしゃいますか。(1つ選択)

「いる」が52.3%、「いない」が45.8%となっています。



n = 419

★以下の問34から問44までの設問は、【子どもがいる】方のみお答えください。

問34 お子さんは何人いらっしゃいますか。(同居・別居は問いません)(1つ選択)

「2人」が46.1%と最も多く、次いで「1人」が32.9%となっています。



n = 219

## 問35 あなたにとって理想の子どもの数は何人ですか。(1つ選択)

「3人」が 49.8%と最も多く、次いで「2人」が 41.1%となっており、問 34 の結果と 比較すると実際の子どもの数より多い結果となっています。



n = 219

## 間36 初めてお子さんをお持ちになった年齢をお書きください。

「25 歳以上 30 歳未満」が 38.4%と最も多く、次いで「20 歳以上 25 歳未満」が 34.2% となっており、7割以上の方が 20 歳代となっています。



n = 219

問37 あなたが子育てをするにあたり、頼れる親族の方は身近にいますか。(1つ選択)

「自分または配偶者の親などの親族と近居しており、頼ることができる」が 47.9%と最も多く、次いで「自分または配偶者の親など親族と同居しており、頼ることができる」が 32.4%となっており、頼ることができると回答した方は8割を超えています。



n = 219

問 38 2人目以降のお子さんについてうかがいます。お子さんが1人の方は2人目以降の 出産について支障になると想定されること、2人以上お子さんがいる方は出産前に支障だ と感じていたことはどのようなことですか。(あてはまるものすべて選択)

「出産・育児・教育にお金がかかる」が 60.3%と最も多く、次いで「出産・育児で仕事から離れることによる減収」が 38.8%となっており、経済的な理由が支障になっているとみられます。



n=219 ※複数回答のため、合計は100%にならない

問 40 第1子出産前の就労状況を教えてください。 ※男性の方は、配偶者の状況についてお答えください。(1つ選択)

「正社員・正職員」が 59.8%と最も多く、次いで「パート・アルバイト」が 13.2%となっています。