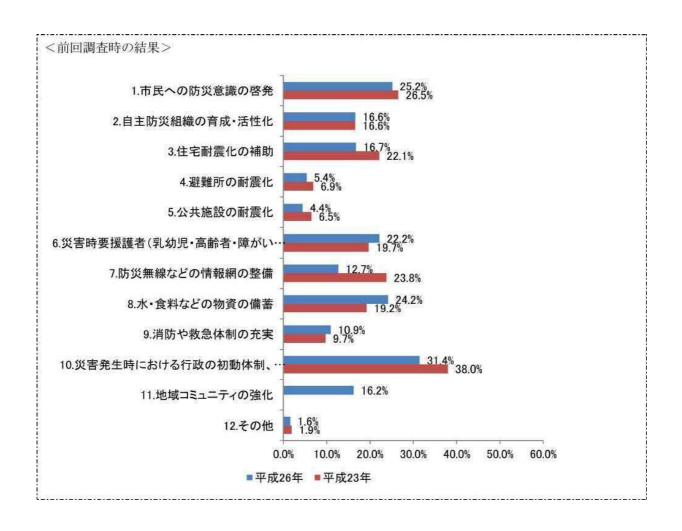

| H17                                                                                                                                                                           | H23                                                                                                                                                          | H26                                                                                                                                                                                                                                                                                                                                                                                                                                                                                                                                                                                                                                                                                                                                                                                                                                                                                                                                                                                                                                                                                                                                                                                                                                                                                                                                                                                                                                                                                                                                                                                                                                                                                                                                                                                                                                                                                                                                                                                                                                                                                                                                                                                                                                                                                                                                                                                                                                                                                                                                                                                                                                                                                                                                                                                                                                                                                                                                                                                                                                                                                                                                                                                                                                                                            | R1                                                                                           |
|-------------------------------------------------------------------------------------------------------------------------------------------------------------------------------|--------------------------------------------------------------------------------------------------------------------------------------------------------------|--------------------------------------------------------------------------------------------------------------------------------------------------------------------------------------------------------------------------------------------------------------------------------------------------------------------------------------------------------------------------------------------------------------------------------------------------------------------------------------------------------------------------------------------------------------------------------------------------------------------------------------------------------------------------------------------------------------------------------------------------------------------------------------------------------------------------------------------------------------------------------------------------------------------------------------------------------------------------------------------------------------------------------------------------------------------------------------------------------------------------------------------------------------------------------------------------------------------------------------------------------------------------------------------------------------------------------------------------------------------------------------------------------------------------------------------------------------------------------------------------------------------------------------------------------------------------------------------------------------------------------------------------------------------------------------------------------------------------------------------------------------------------------------------------------------------------------------------------------------------------------------------------------------------------------------------------------------------------------------------------------------------------------------------------------------------------------------------------------------------------------------------------------------------------------------------------------------------------------------------------------------------------------------------------------------------------------------------------------------------------------------------------------------------------------------------------------------------------------------------------------------------------------------------------------------------------------------------------------------------------------------------------------------------------------------------------------------------------------------------------------------------------------------------------------------------------------------------------------------------------------------------------------------------------------------------------------------------------------------------------------------------------------------------------------------------------------------------------------------------------------------------------------------------------------------------------------------------------------------------------------------------------------|----------------------------------------------------------------------------------------------|
| [問 $1$ 9] 商店街の活性化が課題となっています。市内の各地域の既存商店街が活性化するためには、どのようなことが必要でしょうか。とくに効果が期待されるとお考えのものを、次の中から $2$ つまで選び、番号に $0$ をつけて下さい。                                                       | [問7] 市内の各地域の既存商店街が活性化するためには、どのようなことが必要でしょうか。特に効果が期待されるとお考えのものを、次の中から2つまで選び、番号に○をつけて下さい。                                                                      | [問9] 市内の各地域の既存商店街が活性化するためには、どのようなことが必要でしょうか。特に効果が期待されるとお考えのものを、次の中から2つまで選び、番号に○をつけて下さい。                                                                                                                                                                                                                                                                                                                                                                                                                                                                                                                                                                                                                                                                                                                                                                                                                                                                                                                                                                                                                                                                                                                                                                                                                                                                                                                                                                                                                                                                                                                                                                                                                                                                                                                                                                                                                                                                                                                                                                                                                                                                                                                                                                                                                                                                                                                                                                                                                                                                                                                                                                                                                                                                                                                                                                                                                                                                                                                                                                                                                                                                                                                                                                                        | 間21 市内の各地域の既存商店街が活性化するためには、どのようなことが必要でしょうか。次の中から特に効果が期待されるものをお選びください。(あてはまるもの3つまで選択)         |
|                                                                                                                                                                               | [問8] 災害に強いまちづくりに向け、最も重要だと思われる取り組みを、次の中から2つまで選び、番号に○をつけて下さい。                                                                                                  | [問10] 災害に強いまちづくりに向け、最も重要だと思われる取り組みを、次の中から2つまで選び、番号に○をつけて下さい。                                                                                                                                                                                                                                                                                                                                                                                                                                                                                                                                                                                                                                                                                                                                                                                                                                                                                                                                                                                                                                                                                                                                                                                                                                                                                                                                                                                                                                                                                                                                                                                                                                                                                                                                                                                                                                                                                                                                                                                                                                                                                                                                                                                                                                                                                                                                                                                                                                                                                                                                                                                                                                                                                                                                                                                                                                                                                                                                                                                                                                                                                                                                                                                                                   | 間23 災害に強いまちづくりに向け、どのような取り組みを進めることが必要だと考えますか。特に重要だと思うものをお選びください。(あてはまるもの3つまで選択)               |
| [問 $7-1$ ] あなたは、地域での活動やボランティア活動について、どのような活動をなさっていますか。また、これから活動してみたいのはどんな活動ですか。次の $1$ ) $\sim$ 16)のような活動のうち、現在、行っている活動を A欄、これから行いたい活動を B欄に、それぞれ〇をつけて下さい。                       | [間 $9-1$ ] あなたは、地域での活動やボランティア活動について、どのような活動を行っていますか。また、これから活動してみたいのはどんな活動ですか。次の $1$ ) $\sim 17$ ) のような活動のうち、現在、行っている活動を $A$ 欄に、それぞれ〇をつけて下さい。欄に、それぞれ〇をつけて下さい。 | [問 $11-1$ ] あなたは、地域での活動やボランティア活動について、どのような活動を行っていますか。また、これから活動してみたいのはどんな活動ですか。次の $1$ ) $\sim 17$ ) のような活動のうち、現在、行っている活動を $A$ 欄、これから行いたい活動を $B$ 欄に、それぞれ〇をつけて下さい。                                                                                                                                                                                                                                                                                                                                                                                                                                                                                                                                                                                                                                                                                                                                                                                                                                                                                                                                                                                                                                                                                                                                                                                                                                                                                                                                                                                                                                                                                                                                                                                                                                                                                                                                                                                                                                                                                                                                                                                                                                                                                                                                                                                                                                                                                                                                                                                                                                                                                                                                                                                                                                                                                                                                                                                                                                                                                                                                                                                                                                                                                                                | てがを主りま                                                                                       |
| [問7-2]何も活動をしていないのは、どのような理由からですか。次の中から2つまで選び、番号に○を付けて下さい。<br>[問8]近隣関係の希薄化により、自治会運営だけでなく、子育てや防犯、高齢者福祉などさまざまな問題が生じています。あなたは普段、近所付き合いをどの程度されていますか。次の中からあてはまるものをすべて選び、番号に○をつけて下さい。 | [問9-2] 何も活動をしていないのは、どのような理由からですか。次の中から2つまで選び、番号に○を付けて下さい。                                                                                                    | $[$ $\mathbb{R}_{11}$ $ \mathbb{R}_{2}$ $\mathbb{R}_{2}$ | 間28 間25で「3.行っていないし今後も行わない」<br>を選んだ方にうかがいます。何も活動をしていない<br>のは、どのような理由からですか。(あてはまるも<br>の3つまで選択) |
|                                                                                                                                                                               | [問10] あなたは社会全体でみた場合には、男女の地位は平等になっていると思いますか。次の中から $1$ っだけ選び、番号に $0$ をつけて下さい。                                                                                  | [問12] あなたは社会全体でみた場合には、男女の地位は平等になっていると思いますか。次の中から1つだけ選び、番号に○をつけて下さい。                                                                                                                                                                                                                                                                                                                                                                                                                                                                                                                                                                                                                                                                                                                                                                                                                                                                                                                                                                                                                                                                                                                                                                                                                                                                                                                                                                                                                                                                                                                                                                                                                                                                                                                                                                                                                                                                                                                                                                                                                                                                                                                                                                                                                                                                                                                                                                                                                                                                                                                                                                                                                                                                                                                                                                                                                                                                                                                                                                                                                                                                                                                                                                                                            | 問30 あなたは社会全体でみた場合には、男女の地位は平等になっていると思いますか。(1つ選択)                                              |
| [問 $10]$ 次にあげる $1)$ ~9)の場面において、あなたの身の回りでは男女平等になっていると思いますか。あてはまる番号に $1$ つだけ $\bigcirc$ をつけて下さい。また、そのように感じることがらがあれば記入してください。                                                    | [問11] 次にあげる1) $\sim$ 9) の場面において、あなたの身の回りでは男女平等になっていると思いますか。当てはまる番号に $1$ つだけ $\bigcirc$ をつけて下さい。また、そのように感じることがらがあれば記入してください。                                  | [問13] 次にあげる1) $\sim$ 9) の場面において、あなたの身の回りでは男女平等になっていると思いますか。当てはまる番号に $1$ つだけ $\bigcirc$ をつけて下さい。また、そのように感じることがらがあれば記入してください。                                                                                                                                                                                                                                                                                                                                                                                                                                                                                                                                                                                                                                                                                                                                                                                                                                                                                                                                                                                                                                                                                                                                                                                                                                                                                                                                                                                                                                                                                                                                                                                                                                                                                                                                                                                                                                                                                                                                                                                                                                                                                                                                                                                                                                                                                                                                                                                                                                                                                                                                                                                                                                                                                                                                                                                                                                                                                                                                                                                                                                                                                                                                                    | 問31 次にあげる各場面において、あなたの身の回りでは男女平等になっていると思いますか。(1つ選択)                                           |