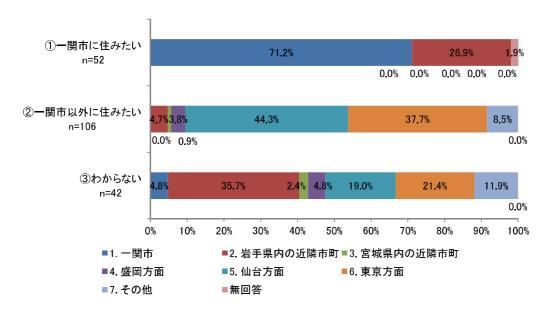

(17.4%)となりました。

短期大学卒業後に就職を考えている方に、就職後どの地域へ就職を希望するか集計したところ「仙台方面」(36.8%)が最も多く、次いで「東京方面」(15.8%)となりました。

大学卒業後に就職を考えている方に、就職後どの地域へ就職を希望するか集計したところ「東京方面」 (29.4%)が最も多く、次いで「岩手県内の近隣市町」「仙台方面」(23.0%)となりました。

大学院卒業後に就職を考えている方に、就職後どの地域へ就職を希望するか集計したところ「東京方面」(50.0%)が最も多く、次いで「岩手県内の近隣市町」(25.0%)となりました。



就職後、どの地域へ就職を希望するか尋ねた結果を、問 13 で尋ねた就職後に住みたい地域ごとに分けて中学生(男女別)、高校生(男女別) ごとに示しています。

## ①中学生

## 1) 男性

就職後「一関市に住みたい」と回答された方が就職後どの地域に住みたいと回答されているか割合を見ると、「一関市」(59.7%)が最も多く、次いで「岩手県内の近隣市町」(27.4%)という結果になっています。

就職後「一関市以外に住みたい」と回答された方が就職後どの地域に住みたいと回答されているか割合を見ると、「東京方面」(39.2%)が最も多く、次いで「仙台方面」(29.9%)という結果になっています。



就職後「一関市に住みたい」と回答された方が就職後どの地域に住みたいと回答されているか割合を 見ると、「一関市」(71.2%)が最も多く、次いで「岩手県内の近隣市町」(26.9%)という結果になって います。

就職後「一関市以外に住みたい」と回答された方が就職後どの地域に住みたいと回答されているか割合を見ると、「仙台方面」(44.3%)が最も多く、次いで「東京方面」(37.7%)という結果になっています。



## ②高校生

# 1) 男性

就職後「一関市に住みたい」と回答された方が就職後どの地域に住みたいと回答されているか割合を 見ると、「一関市」(65.0%)が最も多く、次いで「岩手県内の近隣市町」(30.0%)という結果になって います。

就職後「一関市以外に住みたい」と回答された方が就職後どの地域に住みたいと回答されているか割合を見ると、「東京方面」(37.0%)が最も多く、次いで「仙台方面」(33.3%)という結果になっています。



就職後「一関市に住みたい」と回答された方が就職後どの地域に住みたいと回答されているか割合を 見ると、「一関市」(48.7%)が最も多く、次いで「岩手県内の近隣市町」(35.9%)という結果になって います。

就職後「一関市以外に住みたい」と回答された方が就職後どの地域に住みたいと回答されているか割合を見ると、「東京方面」(37.1%)が最も多く、次いで「仙台方面」(35.9%)という結果になっています。



## 問13 あなたが就職後に住みたい場所はどこですか。(1つ選択)

就職後の住みたい場所について尋ねた結果を、中学生(男女別)、高校生(男女別)に示しています。 中学生の結果を見てみると、男女ともに「一関市以外に住みたい」と回答した割合が最も高い結果と なっています。

高校生の結果を見てみると、男女ともに「一関市以外に住みたい」と回答した割合が最も高い結果となっています。

中学生と高校生で共通して、男性より女性の方が「一関市に住みたい」と回答した割合が少なくなっています。



就職後の住みたい場所について尋ねた結果を、問2で現在の居住地域ごとに分けて中学生(男女別)、 高校生(男女別)ごとに示しています。

## ①中学生

## 1) 男性

現在「一関地域」に居住されている方の就職後に住みたい場所について