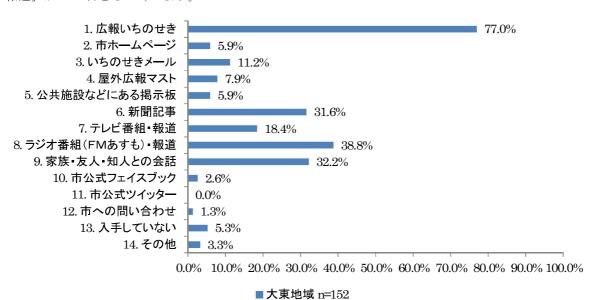

76 10.076 20.076 50.076 40.076 50.076 60.076 70.076 60.076

■40歳以上50歳未満 n=253

#### 5) 50 歳以上 60 歳未満

50 歳以上 60 歳未満の結果を見ると「広報いちのせき」が 87.1%と最も多く、次いで「新聞記事」が 42.9%となっています。



■50歳以上60歳未満 n=240

#### 6) 60 歳以上 70 歳未満

60 歳以上 70 歳未満の結果を見ると「広報いちのせき」が 88.9%と最も多く、次いで「新聞記事」が 51.9%となっています。



■60歳以上70歳未満 n=235

### 7) 70 歳以上 80 歳未満

70 歳以上 80 歳未満の結果を見ると「広報いちのせき」が 90.7%と最も多く、次いで「新聞記事」が 54.9%となっています。



■70歳以上80歳未満 n=226

# 8) 80 歳以上

80歳以上の結果を見ると「広報いちのせき」が76.9%と最も多く、次いで「家族・友人・知人との会話」が61.5%となっています。



■80歳以上 n=13

#### ②地域別 ※複数回答のため、合計は100%にならない

#### 1) 一関地域

一関地域の結果を見ると「広報いちのせき」が 82.3%と最も多く、次いで「新聞記事」が 36.8%となっています。



■一関地域 n=851

## 2) 花泉地域

花泉地域の結果を見ると「広報いちのせき」が 80.5%と最も多く、次いで「新聞記事」が 45.6%となっています。



■花泉地域 n=149

#### 3) 大東地域

大東地域の結果を見ると「広報いちのせき」が 77.0%と最も多く、次いで「ラジオ番組 (FMあすも)・報道」が 38.8%となっています。



4) 千厩地域

千厩地域の結果を見ると「広報いちのせき」が 78.6%と最も多く、次いで「ラジオ番組 (FMあすも)・報道」が 47.4%となっています。



■千厩地域 n=154

### 5) 東山地域

千厩地域の結果を見ると「広報いちのせき」が82.5%と最も多く、次いで「新聞記事」が53.6%となっています。



■ 東山地域 n=97

#### 6) 室根地域

室根地域の結果を見ると「広報いちのせき」が 73.6%と最も多く、次いで「ラジオ番組 (FMあすも)・報道」が 41.5%となっています。



■室根地域 n=53

#### 7) 川崎地域

川崎地域の結果を見ると「広報いちのせき」が66.7%と最も多く、次いで「新聞記事」が43.8%となっています。



# 8) 藤沢地域

川崎地域の結果を見ると「広報いちのせき」が 72.7%と最も多く、次いで「ラジオ番組 (FMあすも)・報道」が 45.5%となっています。



111

問 15 高齢化社会が進行する中であなたが不安に思っていること、困っていることは何ですか。(あては まるものすべて選択)

問 15 で尋ねた高齢社会が進行する上で不安に思っていること、困っていることについて、男女別、年 代別(10 歳階級別)、地域別に示しています。

#### ①男女別

男性の結果を見ると、「老後の生活資金が不安である」(64.2%)と回答した方の割合が最も高く、次いで「運転ができなくなると交通手段がない」(54.0%)、「介護が必要になった時、入所できる施設があるか不安である」(51.8%)の順に多くなっています。

女性の結果を見ると、「老後の生活資金が不安である」(68.8%)と回答した方の割合が最も高く、次いで「介護が必要になった時、入所できる施設があるか不安である」(61.