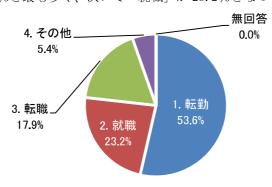

91

### 問7 一関市にはおおむね何年、お住まいになりましたか。(1つ選択)

「10 年から 20 年未満」が 30.8%と最も多く、次いで「1 年から 5 年未満」が 26.4%となっています。



n=91

### 問8 一関市でお住まいになられていた地域を教えてください。(1つ選択)

「一関地域」が58.2%と最も多く、次いで「千厩地域」が13.2%となっています。



n=91

問9 一関市でお住まいになられていたときの居住形態について教えてください。 (1つ選択)

「持ち家 (一戸建て)」が 51.6% と最も多く、次いで「民間賃貸住宅 (アパート、賃貸マンション)」が 24.2% となっています。



n = 91

問11 転出先の都道府県名と市区町村名をお書きください。

都道府県別にみると、「岩手県内」が 39.6%と最も多く、次いで「宮城県内」が 20.9% となっています。



n=91

問 12 勤務先の都道府県名と市区町村名をお書きください。(勤務されている方のみお書きください)

都道府県別にみると、「岩手県内」が 43.1%と最も多く、次いで「宮城県内」が 18.1% となっています。



n = 72

#### 問13 一関市から転出された主な理由は何ですか。(1つ選択)

「自分の仕事の都合」が 44.0%と最も多く、次いで「結婚のため」が 20.9%となっています。また、「自分の仕事の都合」と「配偶者の仕事の都合」を合わせると 6 割を超えています。



n = 91

問 15 問 13 で「1. 自分の仕事の都合」または「2. 配偶者の仕事の都合」を選んだ方にうかがいます。仕事の都合の具体的な内容は何ですか。(1 つ選択)

「転勤」が53.6%と最も多く、次いで「就職」が23.2%となっています。



n=56

問 17 現在のお住まいを決める際に、重視した居住環境は何ですか。(あてはまるもの 3 つまで選択)

「勤務先に近い」が 50.6% と最も多く、次いで「住宅の物件や価格」が 28.1% となっています。



n=89

※複数回答のため、合計は100%にならない

### 転出者に関するアンケート【設問別】

問 19 現在お住まいの市区町村と比べて、一関市の生活環境の満足度をうかがいます。次の各項目について、1「非常に不満」 $\sim 5$ 「非常に満足」の5段階評価で、あてはまる番号を1つ選択してください。

「非常に不満」または「不満」が選択された割合は「娯楽・余暇での楽しみ」が 55.0% と最も多く、「働く場の多さ」が 46.2%と続いています。

「非常に満足」または「満足」が選択された割合は「自然環境」が 68.2%と最も多く、「治安・防犯」が 44.0%と続いています。



問20 機会があれば、もう一度一関市に住みたいと思いますか。(1つ選択)

「住みたい」が73.6%、「住みたくない」が25.3%となっています。



問 21 問 20 で「1. 住みたい」を選んだ方は住みたいと思う理由を、「2. 住みたくない」を選んだ方は住みたくないと思う理由をお書きください。

問 21 (自由記載)では、一関市に住みたいと思う理由について 64 人から意見があり、「実家・地元・住み慣れている」が 29 件と最も多く、次いで「商業・サービス業の状況」が 12 件となっています。

なお、1人の意見で複数の内容にまたがる場合、それぞれ各1件として集計しています。

### 住みたいと思う理由

| 回答内容(要約)      | 件数  |
|---------------|-----|
| 実家・地元・住み慣れている | 29  |
|