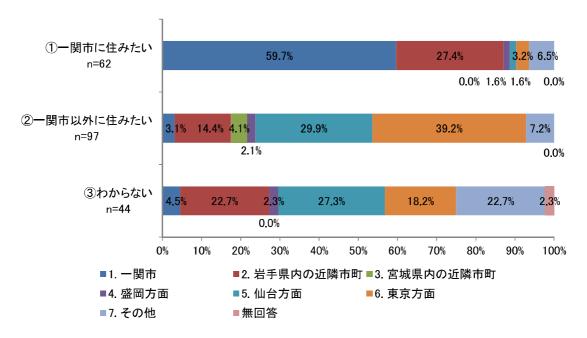

」(36.4%)が最も多く、次いで「岩手県内の近隣市町」「仙台方面」(9.1%)となりました。



高校卒業後に就職を考えている方に、就職後どの地域へ就職を希望するか集計したところ「一関市」 (30.6%) が最も多く、次いで「東京方面」 (22.4%) となりました。

専門学校卒業後に就職を考えている方に、就職後どの地域へ就職を希望するか集計したところ「仙台方面」(46.4%)が最も多く、次いで「東京方面」(17.4%)となりました。

短期大学卒業後に就職を考えている方に、就職後どの地域へ就職を希望するか集計したところ「仙台方面」(36.8%)が最も多く、次いで「東京方面」(15.8%)となりました。

大学卒業後に就職を考えている方に、就職後どの地域へ就職を希望するか集計したところ「東京方面」 (29.4%)が最も多く、次いで「岩手県内の近隣市町」「仙台方面」(23.0%)となりました。

大学院卒業後に就職を考えている方に、就職後どの地域へ就職を希望するか集計したところ「東京方面」(50.0%)が最も多く、次いで「岩手県内の近隣市町」(25.0%)となりました。



就職後、どの地域へ就職を希望するか尋ねた結果を、問 13 で尋ねた就職後に住みたい地域ごとに分けて中学生(男女別)、高校生(男女別) ごとに示しています。

## ①中学生

## 1) 男性

就職後「一関市に住みたい」と回答された方が就職後どの地域に住みたいと回答されているか割合を見ると、「一関市」(59.7%)が最も多く、次いで「岩手県内の近隣市町」(27.4%)という結果になっています。

就職後「一関市以外に住みたい」と回答された方が就職後どの地域に住みたいと回答されているか割合を見ると、「東京方面」(39.2%)が最も多く、次いで「仙台方面」(29.9%)という結果になっています。



就職後「一関市に住みたい」と回答された方が就職後どの地域に住みたいと回答されているか割合を 見ると、「一関市」(71.2%)が最も多く、次いで「岩手県内の近隣市町」(26.9%)という結果になって います。

就職後「一関市以外に住みたい」と回答された方が就職後どの地域に住みたいと回答されているか割合を見ると、「仙台方面」(44.3%)が最も多く、次いで「東京方面」(37.7%)という結果になっています。



## ②高校生

# 1) 男性

就職後「一関市に住みたい」と回答された方が就職後どの地域に住みたいと回答されているか割合を 見ると、「一関市」(65.0%)が最も多く、次いで「岩手県内の近隣市町」(30.0%)という結果になって います。

就職後「一関市以外に住みたい」と回答された方が就職後どの地域に住みたいと回答されているか割合を見ると、「東京方面」(37.0%)が最も多く、次いで「仙台方面」(33.3%)という結果になっています。



就職後「一関市に住みたい」と回答された方が就職後どの地域に住みたいと回答されているか割合を 見ると、「一関市」(48.7%)が最も多く、次いで「岩手県内の近隣市町」(35.9%)という結果になって います。

就職後「一関市以外に住みたい」と回答された方が就職後どの地域に住みたいと回答されているか割合を見ると、「東京方面」(37.1%)が最も多く、次いで「仙台方面」(35.9%)という結果になっています。



## 問13 あなたが就職後に住みたい場所はどこですか。(1つ選択)

就職後の住みたい場所について尋ねた結果を、中学生(男女別)、高校生(男女別)に示しています。 中学生の結果を見てみると、男女ともに「一関市以外に住みたい」と回答した割合が最も高い結果と なっています。

高校生の結果を見てみると、男女ともに