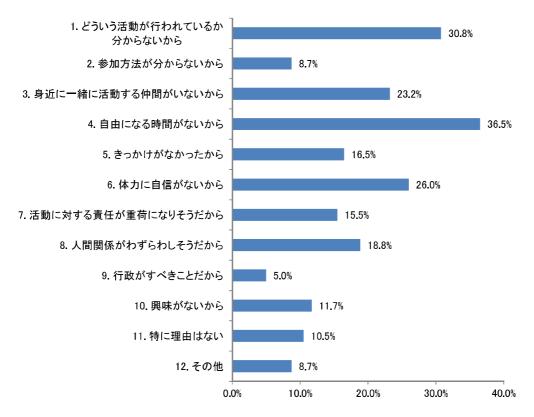

ないし今後も行わない 無回答

有効回答数=1,624

問 26 問 25 で「1. 行っている」または「2. 行っていないがこれから行いたい」を選んだ方にうかがいます。その地域での活動やボランティア活動はどのような活動ですか。また、これから活動してみたいのはどの活動ですか。それぞれお選びください。(あてはまるものすべて選択)

### 1. 現在行っている活動

「地域の草刈やごみ清掃、除雪など、自分でできる活動」が 55.8%と最も多く、「自治会などの活動」が 39.7%、「地域で行うスポーツやけいこ事、趣味のサークル活動」、「環境美化の活動」が 23.3%と続いています。

前回調査時と同様に「地域の草刈やごみ清掃、除雪など、自分でできる活動」が最も高い割合を示しています。



有効回答数=1,065



#### 2. これから行いたい活動

「地域で行うスポーツやけいこ事、趣味のサークル活動」が 26.4%と最も多く、「食生活改善・健康運動などの健康づくりの活動」が 23.5%、「地域の草刈やごみ清掃、除雪など、自分でできる活動」が 19.8% と続いています。

前回調査時と同様に「地域で行うスポーツやけいこ事、趣味のサークル活動」が最も高い割合を示しています。



有効回答数=1,065



問 28 問 25 で「3. 行っていないし今後も行わない」を選んだ方にうかがいます。何も活動をしていないのは、どのような理由からですか。(あてはまるもの3つまで選択)

「自由になる時間がないから」が 36.5%と最も多く、「どういう活動が行われているか分からないから」 が 30.8%、「体力に自信がないから」が 26.0%と続いています。

前回調査時と比較すると「自由になる時間がないから」の順位が上がり、「体力に自信がないから」の順位が下がっています。



有効回答数=504



## 問30 あなたは社会全体でみた場合には、男女の地位は平等になっていると思いますか。(1つ選択)

「男性の方が優遇されている」が 50.6%、「平等だと思う」が 34.9%、「女性の方が優遇されている」 が 5.9%となっています。

前回調査時の結果と比較すると、「男性の方が優遇されている」の割合が減少し、「平等」の割合が増加しています。



有効回答数=1,628

問 31 次にあげる各場面において、あなたの身の回りでは男女平等になっていると思いますか。(1つ選択)

「男性の方が優遇されている」または「どちらかといえば男性の方が優遇されている」が選択された割合は「政治の場」が 68.0%と最も多く、「社会通念、習慣、しきたり」が 65.1%、「家庭生活」が 46.9%と続いています。

「女性の方が優遇されている」または「どちらかといえば女性の方が優遇されている」が選択された割合は「家庭生活」が7.8%と最も多く、「職場」が7.2%、「言語や会話」が6.6%と続いています。





## 問32 あなたは現在、結婚されていますか。されている方は、共働きですか。(1つ選択)

「未婚、以前結婚していた (離婚・死別)」が 38.5%と最も多く、「既婚 (共働き)」が 34.2%、「既婚 (共働きでない)」が 18.8%と続いています。

前回調査時の結果と比較すると、「未婚、以前結婚していた (離婚・死別)」、「既婚 (共働き)」の割合 が増加し、「既婚 (共働きでない)」の割合が大幅に減少しています。



有効回答数=1,628

問 33 家庭での役割分担の理想についてうかがいます。次の項目の家事などの分担はどのような形が望ましいと思いますか。(1つ選択)

「主に夫」が選択された割合は「住宅や自家用車などの維持管理」が