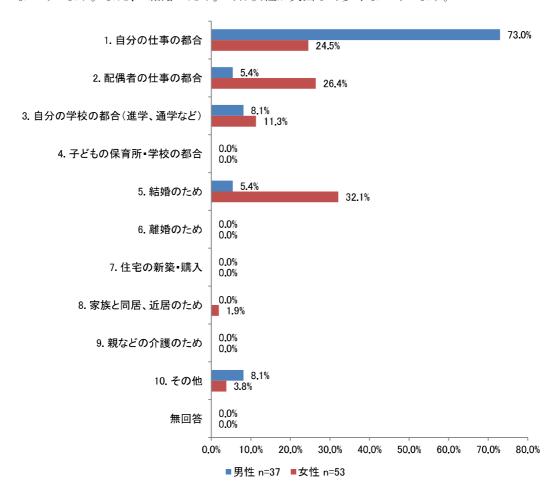

| 9   |
| 交通の利便性          | 8   |
| 労働条件の改善         | 8   |
| 観光の振興           | 6   |
| まちのにぎわい創出       | 4   |
| 公園等の整備          | 4   |
| 起業・創業支援         | 3   |
| 住環境の充実          | 3   |
| 近所・地域の人間関係治安の良さ | 3   |
| 移住者に対する支援       | 3   |
| 行事・イベントの充実      | 3   |
| 医療・福祉環境の充実      | 2   |
| 農林業の振興          | 1   |
| 工業の振興           | 1   |
| 教育環境の充実         | 1   |
| 職場・学校までの距離      | 1   |
| ゆとりある暮らし        | 1   |
| 広報・PR活動の充実      | 1   |
| その他             | 9   |
| 計               | 137 |

# (2)回答者属性別調査結果

# 問5 あなたの家族構成を教えてください。(1つ選択)

問5で尋ねた家族構成について、男女別に示しています。

男性では「単身世帯(ひとり暮らし)」が最も割合が高く、女性では「親と子」の割合が 最も高い結果となっています。

### 1) 男女別



# 問13 一関市から転出された主な理由は何ですか。(1つ選択)

問13で尋ねた転出理由について、男女別に示しています

#### 1) 男女別

男性は「自分の仕事の都合」が多い一方、女性は「配偶者の仕事の都合」が多い結果となっています。また、「結婚のため」では女性が突出して多くなっています。



問 19 一関市の満足度 現在お住まいの市区町村と比べて、一関市の生活環境の満足度を うかがいます。次の各項目について、1「非常に不満」 $\sim 5$ 「非常に満足」の5段階評価で、あてはまる番号を1つ選択してください。

#### 1) 男性

「非常に不満」または「不満」が選択された割合は「娯楽・余暇での楽しみ」が 45.9% と最も多く、「働く場の多さ」が 43.2%と続いています。

「非常に満足」または「満足」が選択された割合は「自然環境」が 70.3%と最も多く、「交通の便利さ」が 51.3%と続いています。



n=37

#### 2) 女性

「非常に不満」または「不満」が選択された割合は「娯楽・余暇での楽しみ」が 62.2% と最も多く、「交通の便利さ」が 56.6%と続いています。

「非常に満足」または「満足」が選択された割合は「自然環境」が 68.0%と最も多く、「治安・防犯」が 47.2%と続いています。



n=53

### 転出者に関するアンケート【属性別】

問 23 一関市が若者から住んでみたいと思われるまちになるためにどのような分野に力を 入れればよいと思いますか。(あてはまるもの3つまで選択)

問 23 で尋ねた若者から住んでみたいと思われるまちになるために力を入れたほうがよい 分野について、男女別に示しています。

#### 1) 男女別

男性では「雇用の創出」が最も多く、女性では「商業・サービス業の振興」、「交通の利便性」、「子育てしやすい環境づくり」が同率で最も多い結果となっています。



※複数回答のため、合計は100%にならない

# 4. 転入者に関するアンケート

# (1)設問別調査結果

#### 問1 あなたの性別を教えてください。(1つ選択)

「女性」が62.0%、「男性」が38.0%となっ