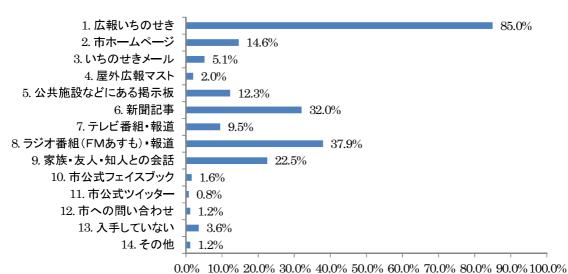

2.9      | 3.1       |
| 28 地域での活動やボランティア活動への参加のしやすさ    | 2.9     | 2.9     | 3.0     | 3.0       |          | 3.0    | 3.0      | 3.1       |
| 29 その他の行政サービスや窓口サービス           | 3.0     | 2.9     | 3.0     | 20000     | 3.0      | 2.8    | 2.8      | 3.1       |

# 問9 市からの情報は主に何で入手していますか。(あてはまるもの3つまで選択)

間9で尋ねた市からの情報の入手方法について、年代別、地域別に示しています。

①年代別 ※複数回答のため、合計は100%にならない

#### 1) 20 歳未満

20 歳未満の結果を見ると「家族・友人・知人との会話」が49.4%と最も多く、次いで「広報いちのせき」が44.4%となっています。



# 2) 20 歳以上 30 歳未満

20 歳以上30 歳未満の結果を見ると「広報いちのせき」が60.2%と最も多く、次いで「家族・友人・知人との会話」が30.5%となっています。



■20歳以上30歳未満 n=269

### 3) 30 歳以上 40 歳未満

20 歳以上 30 歳未満の結果を見ると「広報いちのせき」が 82.7%と最も多く、次いで「ラジオ番組 (F Mあすも)・報道」が 36.5%となっています。



■30歳以上40歳未満 n=260

#### 4) 40 歳以上 50 歳未満

40 歳以上 50 歳未満の結果を見ると「広報いちのせき」が 85.0%と最も多く、次いで「ラジオ番組 (F Mあすも)・報道」が 37.9%となっています。



.076 10.076 20.076 50.076 40.076 50.076 60.076 70.076 60.076

■40歳以上50歳未満 n=253

#### 5) 50 歳以上 60 歳未満

50 歳以上 60 歳未満の結果を見ると「広報いちのせき」が 87.1%と最も多く、次いで「新聞記事」が 42.9%となっています。



■50歳以上60歳未満 n=240

#### 6) 60 歳以上 70 歳未満

60 歳以上 70 歳未満の結果を見ると「広報いちのせき」が 88.9%と最も多く、次いで「新聞記事」が 51.9%となっています。



■60歳以上70歳未満 n=235

### 7) 70 歳以上 80 歳未満

70 歳以上 80 歳未満の結果を見ると「広報いちのせき」が 90.7%と最も多く、次いで「新聞記事」が 54.9%となっています。



■70歳以上80歳未満 n=226

# 8) 80 歳以上

80歳以上の結果を見ると「広報いちのせき」が76.9%と最も多く、次いで「家族・友人・知人との会話」が61.5%となっています。



■80歳以上 n=13

#### ②地域別 ※複数回答のため、合計は100%にならない

#### 1) 一関地域

一関地域の結果を見ると「広報いちのせき」が 82.3%と最も多く、次いで「新聞記事」が 36.8%となっています。



■一関地域 n=851

## 2) 花泉地域

花泉地域の結果を見ると「広報いちのせき」が 80.5%と最も多く、次いで「新聞記事」が 45.6%となっています。



■花泉地域 n=149

#### 3) 大東地域

大東地域の結果を見ると「広報いちのせき」が 77.0%と最も多く、次いで「ラジオ番組 (FMあすも)・報道」が 38.8%となっていま