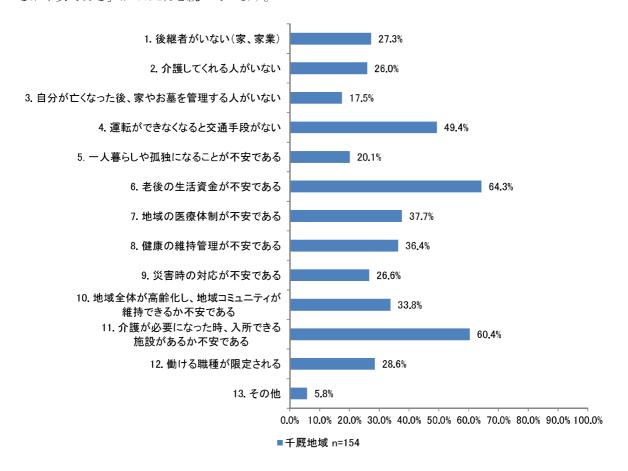

| H17                                                                                                                                                                                 | H23                                                                                                           | H26                                                                                                           | R1                                                                                                                                                     |
|-------------------------------------------------------------------------------------------------------------------------------------------------------------------------------------|---------------------------------------------------------------------------------------------------------------|---------------------------------------------------------------------------------------------------------------|--------------------------------------------------------------------------------------------------------------------------------------------------------|
| [問5] 青少年の非行や犯罪、いじめ、働かない若者などが大きな社会問題となっています。子供たちを心豊かな人に育てるため、どのようなことに力を入れるべきでしょうか。次の中から2つまで選び、番号に○をつけて下さい。<br>[問6] 高齢になって寝たきりになった場合、あなたは、できることなら誰に介護されるのを望みますか。次の中から1つだけ選び、番号に○をつけて下 |                                                                                                               |                                                                                                               |                                                                                                                                                        |
| °.2 W                                                                                                                                                                               |                                                                                                               | [問6] 自治体や企業は少子化対策として何に力を入れるべきだと思いますか。次の中から2つまで選び、番号に○をつけてください。                                                | # # # # # # # # # # # # # # # # # # #                                                                                                                  |
|                                                                                                                                                                                     |                                                                                                               |                                                                                                               | 問9                                                                                                                                                     |
|                                                                                                                                                                                     |                                                                                                               |                                                                                                               | 問13 幅広い年齢層に対して生涯学習・スポーツへの参加を推進するためには、どのような取り組みが必要だと思いますか。(あてはまるもの3つまで選択)         択)         問15 高齢化社会が進行する中であなたが不安に思っていること、困っていることは何ですか。(あてはまるものすべて選択) |
| [問9]地球温暖化が深刻な環境問題となっています。温暖化を防止するために行政や住民、事業所では、どんな取り組みを進めることが必要だと考えますか。とくに、重要だと思うものを次の中から2つまで選び、番号に○をつけて下さい。                                                                       | [問5] 地球温暖化が深刻な環境問題となっています。温暖化を防止するために行政や住民、事業所では、どんな取り組みを進めることが必要だと考えますか。特に、重要だと思うものを次の中から2つまで選び、番号に○をつけて下さい。 | [問7] 地球温暖化が深刻な環境問題となっています。温暖化を防止するために行政や住民、事業所では、どんな取り組みを進めることが必要だと考えますか。特に、重要だと思うものを次の中から2つまで選び、番号に○をつけて下さい。 | 問17 地球温暖化が深刻な環境問題となっています。温暖化を防止するために行政や市民、事業所ではどのような取り組みを進めることが必要だと考えますか。特に重要だと思うものをお選びください。(あてはまるもの3つまで選択)                                            |
| [問14] 現在、働いている方にうかがいます。あなたの職場は働きやすい環境にあると思いますか。次の中から1つだけ選び、番号に○をつけて下さい。 [問15] あなたは、働いている環境に不満や悩みがありますか。次の中からあてはまるものをすべて選び、番号に○をつけて下さい。                                              | [問6] あなたは、働いている環境に不満や悩みがありますか。次の中から当てはまるものをすべて選び、番号に○をつけて下さい。                                                 | [問8] あなたは、働いている環境に不満や悩みがありますか。次の中から当てはまるものをすべて選び、番号に○をつけて下さい。                                                 | 問19 あなたは働いている環境に不満や悩みがありますか。(あてはまるものすべて選択)                                                                                                             |