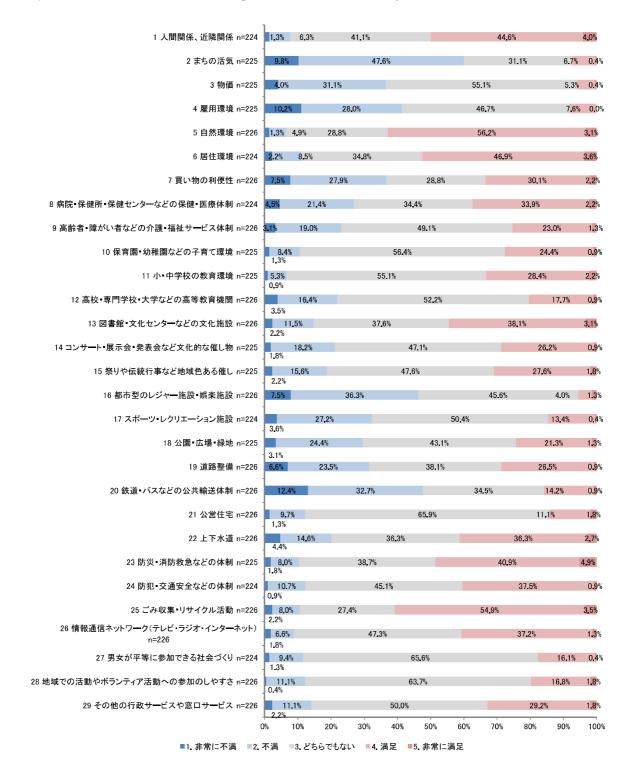

■3. どちらでもない ■4. 満足 ■5. 非常に満足

#### 2) 20 歳以上 30 歳未満

20歳以上30歳未満の結果を見ると、最も満足度が高い項目は「自然環境」(64.7%)となっています。 一方、最も不満度が高い項目は「都市型のレジャー施設・娯楽施設」(59.3%)となっています。



86

# 3) 30 歳以上 40 歳未満

30歳以上40歳未満の結果を見ると、最も満足度が高い項目は「自然環境」(55.8%)となっています。一方、最も不満度が高い項目は「都市型のレジャー施設・娯楽施設」(73.5%)となっています。



#### 4) 40 歳以上 50 歳未満

40歳以上50歳未満の結果を見ると、最も満足度が高い項目は「自然環境」(63.1%)となっています。 一方、最も不満度が高い項目は「都市型のレジャー施設・娯楽施設」(69.2%)となっています。



#### 5) 50 歳以上 60 歳未満

50歳以上60歳未満の結果を見ると、最も満足度が高い項目は「自然環境」(57.9%)となっています。 一方、不満度が高い項目は「都市型のレジャー施設・娯楽施設」(67.1%)となっています。



■1. 非常に不満 ■2. 不満 ■3. どちらでもない ■4. 満足 ■5. 非常に満足

#### 6) 60 歳以上 70 歳未満

60歳以上70歳未満の結果を見ると、最も満足度が高い項目は「自然環境」(63.0%)となっています。 一方、不満度が高い項目は「まちの活気」(68.9%)となっています。



90

#### 7) 70 歳以上 80 歳未満

70 歳以上80 歳未満の結果を見ると、最も満足度が高い項目は「自然環境」(59.3%)となっています。 一方、不満度が高い項目は「まちの活気」(57.3%)となっています。



#### 8) 80 歳以上

80歳以上の結果を見ると、最も満足度が高い項目は「人間関係」(69.2%)となっています。一方、不満度が高い項目は「都市型のレジャー施設・娯楽施設」(61.5%)となっています。



92

#### ④地域別

# 1) 一関地域

一関地域の結果を見ると、最も満足度が高い項目は「自然環境」(58.6%)となっています。一方、不満度が高い項目は「都市型のレジャー施設・娯楽施設」(65.9%)となっています。



#### 2) 花泉地域

花泉地域の結果を見ると、最も満足度が高い項目は「自然環境」(66.4%)となっています。一方、不満度が高い項目は「都市型のレジャー施設・娯楽施設」(68.5%)となっています。



#### 3) 大東地域

大東地域の結果を見ると、最も満足度が高い項目は「自然環境」(65.8%)となっています。一方、不満度が高い項目は「都市型のレジャー施設・娯楽施設」(59.9%)となっています。



#### 4) 千厩地域

千厩地域の結果を見ると、最も満足度が高い項目は「自然環境」(61.0%)となっています。一方、不満度が高い項目は「都市型のレジャー施設・娯楽施設」(63.0%)となっています。



#### 5) 東山地域

東山地域の結果を見ると、最も満足度が高い項目は「自然環境」(66.0%)となっています。一方、不満度が高い項目は「都市型のレジャー施設・娯楽施設」(55.7%)となっています。



97

#### 6) 室根地域

室根地域の結果を見ると、最も満足度が高い項目は「自然環境」(69.8%)となっています。一方、不満度が高い項目は「買い物の利便性」(60.4%)となっています。



#### 7) 川崎地域

川崎地域の結果を見ると、最も満足度が高い項目は「自然環境」(6