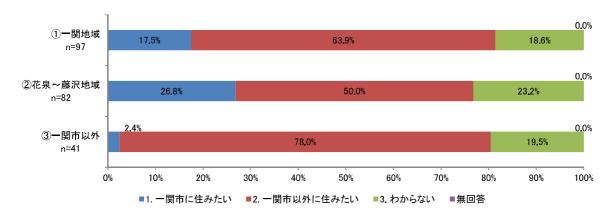

に「一関市以外に住みたい」と回答した割合が最も高い結果と なっています。

高校生の結果を見てみると、男女ともに「一関市以外に住みたい」と回答した割合が最も高い結果となっています。

中学生と高校生で共通して、男性より女性の方が「一関市に住みたい」と回答した割合が少なくなっています。



就職後の住みたい場所について尋ねた結果を、問2で現在の居住地域ごとに分けて中学生(男女別)、 高校生(男女別)ごとに示しています。

## ①中学生

## 1) 男性

現在「一関地域」に居住されている方の就職後に住みたい場所について、「一関市以外に住みたい」 (42.0%) が最も多く、次いで「一関市に住みたい」(34.0%) となっています。

現在「花泉~藤沢地域」に居住されている方の就職後に住みたい場所について、「一関市以外に住みたい」(49.5%)が最も多く、次いで「一関市に住みたい」(30.1%)となっています。



現在「一関地域」に居住されている方の就職後に住みたい場所について、「一関市以外に住みたい」 (49.5%) が最も多く、次いで「一関市に住みたい」(25.2%) となっています。

現在「花泉~藤沢地域」に居住されている方の就職後に住みたい場所について、「一関市以外に住みたい」(54.0%)が最も多く、次いで「一関市に住みたい」(29.9%)となっています。



# ②高校生

# 1) 男性

現在「一関地域」に居住されている方の就職後に住みたい場所について、「一関市以外に住みたい」 (63.9%) が最も多く、次いで「一関市に住みたい」 (17.5%) となっています。

現在「花泉~藤沢地域」に居住されている方の就職後に住みたい場所について、「一関市以外に住みたい」(50.0%)が最も多く、次いで「一関市に住みたい」(26.8%)となっています。



現在「一関地域」に居住されている方の就職後に住みたい場所について、「一関市以外に住みたい」 (61.7%) が最も多く、次いで「一関市に住みたい」 (15.6%) となっています。

現在「花泉~藤沢地域」に居住されている方の就職後に住みたい場所について、「一関市以外に住みたい」(54.3%)が最も多く、次いで「一関市に住みたい」(19.1%)となっています。



問 16 問 13 で「2. 一関市以外に住みたい」と答えた方にうかがいます。一関市以外に住みたいと思った理由は何ですか。(あてはまるもの3つまで選択)

一関市以外に住みたいと思った理由について尋ねた結果を、問 11 の将来就職を希望する地域ごとに分けて全体、中学生(男女別)、高校生(男女別) ごとに示しています。

### ①全体

## 1) 将来就職を希望する地域別

将来「岩手県内の近隣市町+宮城県内の近隣市町」に就職を希望されている方が一関市以外に住みたいと思った理由について、「一関市より買い物や娯楽を楽しめるから」(27.9%)の割合が最も多く、「日常生活を送るのに便利だから」(20.6%)と続いています。

将来「仙台方面」に就職を希望されている方が一関市以外に住みたいと思った理由について、「一関市より買い物や娯楽を楽しめるから」(48.1%)の割合が最も多く、「日常生活を送るのに便利だから」(33.5%)と続いています。

将来「東京方面」に就職を希望されている方が一関市以外に住みたいと思った理由について、「一関市より買い物や娯楽を楽しめるから」(43.2%)の割合が最も多く、「日常生活を送るのに便利だから」(34.4%)と続いています。



#### ②中学生

## 1) 男性

### i)将来就職を希望する地域別

将来「岩手県内の近隣市町+宮城県内の近隣市町」に就職を希望されて