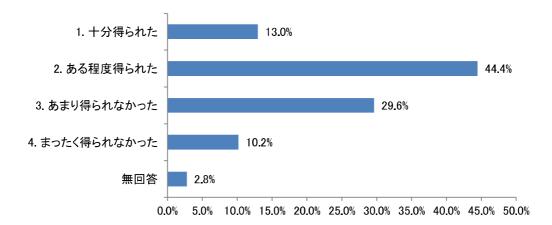

たか。

「岩手県内」が50.0%と最も多く、次いで「宮城県内」が25.0%となっています。



n=24

間 19 間 17 で「2. 他の市町村も検討した」を選んだ方におうかがいします。他の市町村と検討した結果、一関市に決めた理由として大きかったものは何ですか。(あてはまるもの3つまで選択)

「勤務先に近い」と「家族の住まいに近い」が20.8%と最も多くなっています。



n=24

※複数回答のため、合計は100%にならない。

### 転入者に関するアンケート【設問別】

問 21 現在のお住まいを決める際に、重視した居住環境は何ですか。(あてはまるもの3つまで選択)

「家族と同居・近居するため」が33.6%と最も多く、次いで「勤務先に近い」が31.8%となっています。



n=107 ※複数回答のため、合計は100%にならない

問 23 転入前に、一関市での生活環境に関する情報はどのような手段で得ていましたか。 (あてはまるもの3つまで選択)

「家族や知人からの情報」が 60.2%と最も多く、次いで「不動産業者」が 21.3%となっています。また、「市役所のホームページ」が 18.5%、「市役所以外のホームページ」が 12.0% と、インターネットを利用した情報収集がみられました。



n = 108

※複数回答のため、合計は100%にならない

## 問25 転入前に、一関市の生活環境に関する情報は十分得られていましたか。(1つ選択)

「ある程度得られた」が 44.4%と最も多く、次いで「あまり得られなかった」が 29.6% となっています。「十分得られた」と「ある程度得られた」を合わせると半数を超える方が情報を得られたと回答している一方で、「あまり得られなかった」、「まったく得られなかった」という否定的な回答も4割近くに達しています。



### 転入者に関するアンケート【設問別】

問 26 以前にお住まいの市区町村と比べて、一関市の生活環境の満足度をうかがいます。 次の各項目について、1「非常に不満」 $\sim 5$ 「非常に満足」の5段階評価で、あてはまる 番号を1つ選択してください。

「非常に不満」または「不満」が選択された割合は「娯楽・余暇での楽しみ」が 59.3% と最も多く、「飲食店の多さ」が 44.4%と続いています。

「非常に満足」または「満足」が選択された割合は「自然環境」が 57.4%と最も多く、「職場までの距離」が 47.2%と続いています。



### 転入者に関するアンケート【設問別】

問 27 一関市が若者から住んでみたいと思われるまちになるためにどのような分野に力を 入れればよいと思いますか。(あてはまるもの3つまで選択)

「子育てしやすい環境づくり」が 37.3%と最も高く、「雇用の創出」の 33.3%、「商業・サービス業の振興」の 32.4%が続いています。



n=102 ※複数回答のため、合計は100%にならない

問 29 若者が多く暮らすようになるには、一関市がどのようなまちになったらよいか、あなたのお考えやご提案がありましたら、お書きください。

問 29 (自由記載) では 69 人から意見があり、「子育てしやすい環境づくり」が 19 件と最も多く、次いで「商業・サービス業の振興」、「雇用の創出」が 17 件となっています。

なお、1人の意見で複数の内容にまたがる場合、それぞれ各1件として集計しています。

| 回答内容(要約)      | 件数  |
|---------------|-----|
| 子育てしやすい環境づくり  | 19  |
| 商業・サービス業の振興   | 17  |
| 雇用の創出         | 17  |