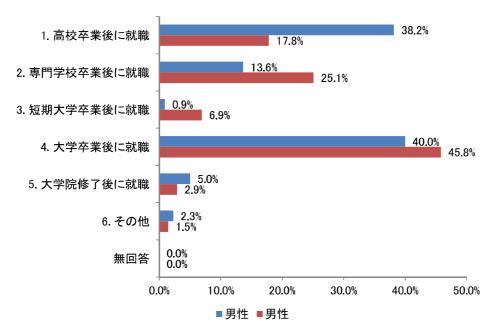

【参考資料№2】 令和5年度第3回総合計画審議会 令和6年3月15日(金)

アンケート項目の推移(中高生アンケート)

| H17                                                   | H93                                                                                                | H26                                                  | R1                                                                       |
|-------------------------------------------------------|----------------------------------------------------------------------------------------------------|------------------------------------------------------|--------------------------------------------------------------------------|
| [問1] あなたご自身のことについてお聞きします。<br>性別                       | [問1] あなたご自身のことについてお聞きします。<br>性別                                                                    | [問1] あなたご自身のことについてお聞きします。<br>性別                      | 問1 あなたの性別を教えてください。 (1つ選択)                                                |
|                                                       | 住所                                                                                                 | 住所                                                   | 問2 現在お住まいの地域を教えてください。(1<br>つ選択)                                          |
| 卒業後の進路は、どのように考えていますか。                                 | 卒業後の進路は、どのように考えていますか。                                                                              | 卒業後の進路は、どのように考えていますか。                                |                                                                          |
|                                                       |                                                                                                    |                                                      | 401.                                                                     |
|                                                       |                                                                                                    |                                                      | 問 6 就職はどの時期にしたいと考えていますか。<br>(1つ選択)                                       |
| あなたはどのような職業につきたいですか。                                  | あなたはどのような職業につきたいですか。<br>(1つだけ○)                                                                    | あなたはどのような職業につきたいですか。 $(1$ っだけ $\bigcirc$ )           | 問8 あなたは将来、どのような職業につきたいで<br>すか。 (1つ選択)                                    |
| [問2-1]将来、就職をする場合、どの地域を希望しますか。次の中から1つだけ選び、番号に○をつけて下さい。 | $[ \Pi 2 - 1 ]$ 一関市と藤沢町(この地域)は9月に合併しますが、将来、どの地域への試職を希望しますか。次の中から $1$ つだけ選び、番号に $\bigcirc$ をつけて下さい。 | [問2-1] 将来、どの地域への就職を希望しますか。次の中から1つだけ選び、番号に○をつけて下さい。   | 問11 あなたは将来、どの地域への就職を希望しますか。(1つ選択)                                        |
| [問2-2]市内に就職を希望するのはなぜですか。次の中から2つまで選び、番号に○をつけて下さい。      | [問2-2] この地域に就職を希望するのはなぜですか。次の中から2つまで選び、番号に○をつけて下さい。                                                | [問2-2] 一関市に就職を希望するのはなぜですか。次の中から2つまで選び、番号に○をつけて下さい。   |                                                                          |
| [問2-2]市外に就職を希望するのはなぜですか。次の中から2つまで選び、番号に○をつけて下さい。      | [間2-2] この地域以外に就職を希望するのはなぜですか。次の中から2つまで選び、番号に○をつけて下さい。                                              | [問2-2] 一関市以外に就職を希望するのはなぜですか。次の中から2つまで選び、番号に○をつけて下さい。 |                                                                          |
|                                                       |                                                                                                    |                                                      | 問13 あなたが就職後に住みたい場所はどこですか。(1つ選択)                                          |
|                                                       |                                                                                                    |                                                      | 問14 問13で「1.一関市に住みたい」と答えた方にうかがいます。住みたいと思った理由は何ですか。<br>(あてはまるもの3つまで選択)     |
|                                                       |                                                                                                    |                                                      | 問16 問13で「2.一関市以外に住みたい」と答えた方にうかがいます。一関市以外に住みたいと思った理由は何ですか。(あてはまるもの3つまで選択) |
|                                                       |                                                                                                    |                                                      | 問18 問13でで「2.一関市以外に住みたい」と答え<br>た方にうかがいます。将来的に一関市に戻ってくる<br>考えはありますか。(1つ選択) |
|                                                       |                                                                                                    |                                                      | 問19 間18で「1.戻りたい」を選んだ場合は、その理由をお書きください。                                    |