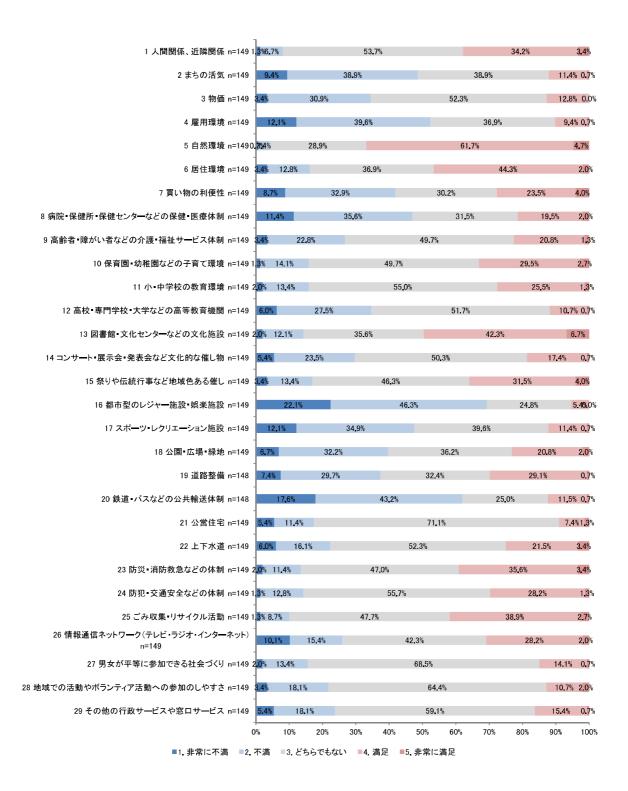

然環境」(63.1%)となっています。 一方、最も不満度が高い項目は「都市型のレジャー施設・娯楽施設」(69.2%)となっています。



#### 5) 50 歳以上 60 歳未満

50歳以上60歳未満の結果を見ると、最も満足度が高い項目は「自然環境」(57.9%)となっています。 一方、不満度が高い項目は「都市型のレジャー施設・娯楽施設」(67.1%)となっています。



■1. 非常に不満 ■2. 不満 ■3. どちらでもない ■4. 満足 ■5. 非常に満足

#### 6) 60 歳以上 70 歳未満

60歳以上70歳未満の結果を見ると、最も満足度が高い項目は「自然環境」(63.0%)となっています。 一方、不満度が高い項目は「まちの活気」(68.9%)となっています。



90

#### 7) 70 歳以上 80 歳未満

70 歳以上80 歳未満の結果を見ると、最も満足度が高い項目は「自然環境」(59.3%)となっています。 一方、不満度が高い項目は「まちの活気」(57.3%)となっています。



#### 8) 80 歳以上

80歳以上の結果を見ると、最も満足度が高い項目は「人間関係」(69.2%)となっています。一方、不満度が高い項目は「都市型のレジャー施設・娯楽施設」(61.5%)となっています。



92

#### ④地域別

# 1) 一関地域

一関地域の結果を見ると、最も満足度が高い項目は「自然環境」(58.6%)となっています。一方、不満度が高い項目は「都市型のレジャー施設・娯楽施設」(65.9%)となっています。



#### 2) 花泉地域

花泉地域の結果を見ると、最も満足度が高い項目は「自然環境」(66.4%)となっています。一方、不満度が高い項目は「都市型のレジャー施設・娯楽施設」(68.5%)となっています。



#### 3) 大東地域

大東地域の結果を見ると、最も満足度が高い項目は「自然環境」(65.8%)となっています。一方、不満度が高い項目は「都市型のレジャー施設・娯楽施設」(59.9%)となっています。



#### 4) 千厩地域

千厩地域の結果を見ると、最も満足度が高い項目は「自然環境」(61.0%)となっています。一方、不満度が高い項目は「都市型のレジャー施設・娯楽施設」(63.0%)となっています。



#### 5) 東山地域

東山地域の結果を見ると、最も満足度が高い項目は「自然環境」(66.0%)となっています。一方、不満度が高い項目は「都市型のレジャー施設・娯楽施設」(55.7%)となっています。



97

#### 6) 室根地域

室根地域の結果を見ると、最も満足度が高い項目は「自然環境」(69.8%)となっています。一方、不満度が高い項目は「買い物の利便性」(60.4%)となっています。



#### 7) 川崎地域

川崎地域の結果を見ると、最も満足度が高い項目は「自然環境」(64.6%)となっています。一方、不満度が高い項目は「鉄道・バスなどの公共輸送体制」(70.8%)となっています。



#### 8) 藤沢地域

藤沢地域の結果を見ると、最も満足度が高い項目は「ごみ収集・リサイクル活動」(56.8%)となっています。一方、不満度が高い項目は「鉄道・バスなどの公共輸送体制」(72.7%)となっています。



# 各項目の5段階評価の平均値

問7で記載した1から29までの項目の評価の平均点を、男女別、年代別(5歳階級別)、地域別に示しています。数値が高いほど満足度が高いことを意味しています。

# ①男女別

男女ともに共通して、「自然環境」、「図書館・文化センターなどの文化施設」の満足度が高い一方、「スポーツレクリエーシ