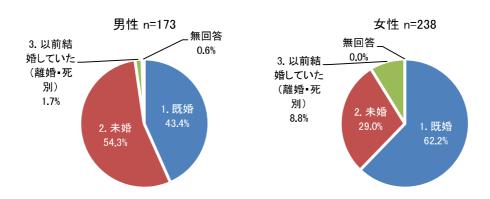

| 56  |  |
| 出産・育児・教育への経済的支援                    |     |  |
| 収入の増加                              | 42  |  |
| 安定した就業状態                           | 42  |  |
| 出産・育児と仕事が両立できる職場環境整備(育児休暇、職場の理解含む) | 41  |  |
| 婚活イベント等の出会いの場の創出                   | 28  |  |
| 市全体のにぎわいの創出や魅力の向上                  | 27  |  |
| 住環境の交通環境の整備や支援                     | 19  |  |
| 教育環境の充実                            | 18  |  |
| 情報提供や相談機能の充実                       | 14  |  |
| 子育てイベントの開催                         | 12  |  |
| 育児への人的協力体制                         | 8   |  |
| 職場の理解(仕事の余裕を含む)                    | 4   |  |
| その他                                | 28  |  |
| 計                                  | 517 |  |

# (2)回答者属性別調査結果

# 問4 【全員】あなたは、現在結婚されていますか。(1つ選択)

## 1) 男女別

男性では未婚者の割合が既婚者を上回り、女性では既婚者の割合が未婚者を上回るという結果となっています。



問9 あなたの年収についてうかがいます。あてはまるものをお選びください。(1つ選択)

#### 1) 問4で「既婚」を選択した方の年収

「100 万以上 200 万未満」が 22.6%と最も多く、次いで「300 万以上 400 万未満」が 21.7% となっています。



n = 226

## 問10 【全員】あなたの就労状況を教えてください。(1つ選択)

回答者の就労状況について、男女別、既婚・未婚別に示しています。

#### 1) 男性

既婚者は、「正社員・正職員」の割合が多く、未婚者は、「派遣・嘱託・契約社員」、「パート・アルバイト」、「無職」の割合がやや多くなっています。



n = 173

## 2) 女性

既婚者は、「パート・アルバイト」、「専業主婦・専業主夫」、の割合が多く、未婚者は、「正社員・正職員」の割合が多くなっています。



n = 238

問 14 【全員】あなたは、夫婦間での家事や育児の負担は、どのようであればよいと思いますか。 ※配偶者がいない方は、いると仮定してお答えください。(1つ選択)

夫婦間での家事や育児の負担の回答割合について、年齢別(5歳階級別)に示しています。

#### 1)年齢別(5歳刻み)

年代が上がるごとに、「夫の方が多く負担する」の割合が減り、「妻の方が多く負担する」の割合が増える傾向にあります。



問16 【既婚者】結婚されたのは何歳のときですか。その年齢をお書きください。

回答者が結婚した年齢について、男女別に示しています。

男性では「20 歳以上 25 歳未満の割合が 45.3%と最も多く、女性では「25 歳以上 30 歳未満」が 44.6%と最も多い結果となっています。



問20 【既婚者】現在の配偶者とはどのようなきっかけで知り合いましたか。(1つ選択)

回答者の現在