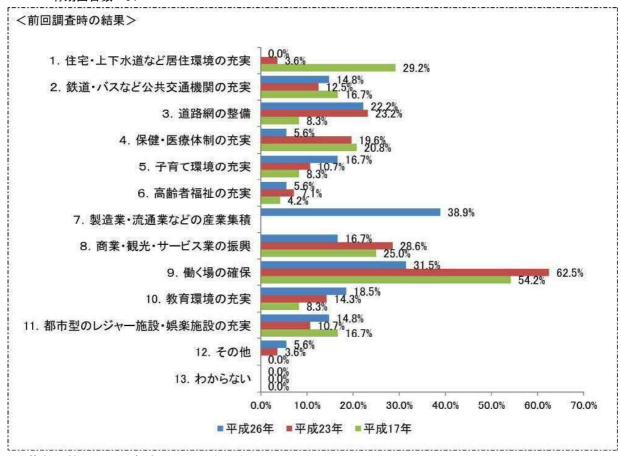

| 49  |
| 子育て、教育             | 36  |
| 雇用                 | 27  |
| 観光                 | 26  |
| 生涯学習・文化芸術、スポーツ・文化財 | 25  |
| 安全対策               | 23  |
| 医療、福祉、健康           | 17  |
| 都市間交流、国際交流         | 12  |
| 移住定住、結婚支援          | 11  |
| 地域づくり活動            | 9   |
| 住環境・景観・水道          | 2   |
| その他(未分類)           | 123 |
| 計                  | 555 |

# (3) 企業アンケート

問1 貴社の所在地 (当地の現地事務所、工場など) は、次のうちどちらですか。(1つ選択) 複数の市町に該当する場合は、主たる所在地をお選びください。

「一関市」が64.7%と最も多く、「気仙沼市」と「栗原市」が10.6%と続いています。

前回調査時と同様に、「一関市」が最も高い割合を示しています。「気仙沼市」の割合が増えている一方で、「登米市」は減少しています。



有効回答数=85

問2 岩手県南から宮城県北までの地域を中東北として発展させていくため、一関市の役割としてどういう分野に力を入れていくべきとお考えですか。(あてはまるもの3つまで選択)

「製造業・流通業などの産業集積」、「働く場の確保」が39.3%と最も高く、「商業・観光・サービス業の振興」が34.5%、「道路網の整備」が33.3%と続いています。

前回調査時と同様に「製造業・流通業などの産業集積」が最も高い割合を示しています。



有効回答数=84



※複数回答のため、合計は100%にならない

### 問4 商工業の振興のため必要とお考えのものは、次のうちどれですか。(あてはまるもの3つまで選択)

「人材確保」が65.9%と最も多く、「人材育成」が42.4%、「企業誘致」が41.2%と続いています。 前回調査時と比較すると、「人材確保」の順位が上がり、「人材育成」は下がっています。



有効回答数=85

※複数回答のため、合計は100%にならない



### 問6 企業活動を行うにあたり、他の市町村と比べた一関市の状況はいかがですか。



#### 問6 各項目の5段階評価の平均値

問6の各項目の満足度について、5段階評価の平均値を示しています。

「自然環境」が 3.9 と最も高く、次いで「降雪・除雪」と「道路・交通網の整備」が 3.1 となっています。また「人材の確保」が 2.4 と最も低く、次いで「新商品・新サービス・新技術開発のしやすさ」 と「事業拡張・新規事業展開のしやすさ」が 2.7 となっています。



問7 一関市では「男女が互いにその人権を尊重し、責任を分かち合い、その個性と能力を十分に発揮することのできる」男女共同参画社会の実現を目指した取り組みを推進しています。男女共同参画社会の実現のため、以下の項目について貴社の取り組み状況をお選びください。

「実施している」が選択された割合は 「出産・育児・介護後の再雇用制度」が 72.9%と最も多く、 次いで「休憩室・更衣室などの施設整備」が 71.4%となっています。

「今後実施したい」が選択された割合は、「給与・仕事内容等労働条件面での格差解消」が58.8%と最も多く、次いで「性別に関わらず働きやすい環境づくり」が45.9%となっています。

「実施することが難しい」が選択された割合は、「社内に保育園・託児所の設置」が91.7%と最