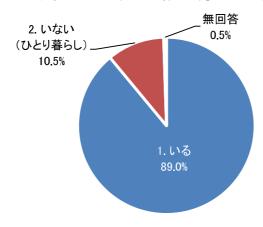

### [参考資料Nº4] 令和5年度第3回総合計画審議会 令和6年3月15日(金)

アンケート項目の推移(結婚・出生・子育てに関するアンケート)

|                                         | H27                                                         | R1                                                                            |
|-----------------------------------------|-------------------------------------------------------------|-------------------------------------------------------------------------------|
| 3 1                                     | あなたの性別をお答え下さい。 (1つに○)                                       | 問1 あなたの性別を教えてください。(1つ選択)                                                      |
| 周2                                      | あなたの年齢は、おいくつですか。(直接ご記入下さい)                                  | 問2 あなたの年齢はおいくつですか。(1つ選択)                                                      |
| E 33                                    | あなたのお住まいの地域はどこですか。 (1つに○)                                   | 問3 あなたのお住まいの地域はどちらですか。 (1つ選択)                                                 |
| 9 🖺                                     | あなたは、現在、結婚されていますか。(1つに○)                                    | 問4 あなたは、現在結婚されていますか。(1つ選択)                                                    |
|                                         |                                                             | 問5 現在、同居されている方がいらっしゃいますか。(1つ選択)                                               |
| <b>[</b> ]                              | あなたの家族構成について伺います。( $1っに\bigcirc)$                           | 問6 問5で「1.いる」を選んだ方にうかがいます。現在どなたと同居されていますか。あなたからみた続柄をお答えください。(あてはまるものすべて選択)     |
|                                         |                                                             | 問7 あなたの居住形態はどれですか。(1つ選択)                                                      |
| 8                                       | あなたの年収について伺います。(結婚している方は配偶者の年収も含む)( $1$ つに $\bigcirc$ )     | 問9 あなたの年収についてうかがいます。あてはまるものをお選びください。(1つ選択)                                    |
| 周 4                                     | あなたの就労の状況について伺います。(1つに○ (兼業の方は主たる方に○))                      |                                                                               |
| 日 2                                     | あなたの勤務先、通学先はどちらですか。(1つに○ (複数ある方は主たる方に○))                    | 問10 あなたの就労状況を教えてください。(1つ選択)                                                   |
|                                         |                                                             | 問12 問10で「1.正社員・正職員」~「4.自営業主、家族従事者」を選んだ方にうかがいます。                               |
|                                         |                                                             |                                                                               |
|                                         |                                                             | 問13 問10で「1.正社員・正職員」~「4.自営業主、家族従事者」を選んだ方にうかがいます。<br>あなたの通勤時間は片道どれくらいですか。(1つ選択) |
| 6 🗉                                     | あなたは一関市にお住まいになってどれくらいになりますか。 (1つに○)                         |                                                                               |
| 臣                                       | 0 あなたのお住まいの形式を以下よりお選び下さい。 (1つに○)                            |                                                                               |
| 周11                                     | 1 あなたは、現在お住まいの地域の住み心地をどのように感じていますか。                         |                                                                               |
| 周12                                     | 2 あなたは、現在のお住まいの地域にこれからも住み続けたいと思いますか。                        |                                                                               |
| (1                                      | (1つに○をし、その理由をご記入ください。)                                      |                                                                               |
| [H] 1<br>(1)                            | 13 転出(転居)する可能性があるとした場合、どこに住みたいですか。<br>(1つに○をし、地域名をご記入ください。) |                                                                               |
|                                         |                                                             | 問14  [★【全員】お答えください」あなたは、夫婦間での家事や育児の負担は、どのようであれ                                |
|                                         |                                                             | ばよいと思いますか。 ※配偶者がいない方は、いると仮定してお答えください。(1つ選択)                                   |
|                                         |                                                             | 問15 [★【全員】お答えください] 結婚生活をスタートさせるにあたり、必要な夫婦の合計年収                                |
|                                         |                                                             | はどのくらいだと思いますか。(1つ選択)                                                          |
| ======================================= | 4 結婚された(する)時期は、希望どおりの年齢でしたか。(1つに○)                          |                                                                               |
| 三<br>三                                  | 5 結婚されたのは何歳のときですか。(1つに○)                                    | 問16 結婚されたのは何歳のときですか。その年齢をお書きください。                                             |
| = 1                                     | 6 結婚を決めた直接的なきっかけはどのようなことですか。(あてはまるものすべてに○)                  | 問17 結婚時期を決めた要因として大きかったものはどれですか。(あてはまるものすべて選択)                                 |
|                                         |                                                             | 問19 問17で2つ以上選択された方にうかがいます。選んだ選択肢の中で、最も大きな要因だったものはどれですか。選択肢の番号をお答えください。(1つ選択)  |
|                                         |                                                             |                                                                               |