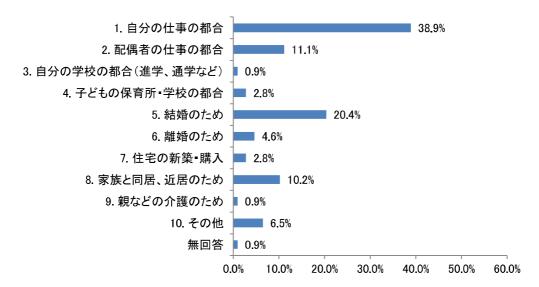

員・正職員」が 55.6% と最も多く、次いで「パート・アルバイト」が 12.0% となっています。



n = 108

### 問5 あなたの家族構成は、次のどれですか。(1つ選択)

「親と子」が 38.9%と最も多く、次いで「単身世帯 (ひとり暮らし)」が 22.2%となっています。



n = 108

### 問7 一関市でお住まいになられていた地域を教えてください。(1つ選択)

「一関地域」が 66.7%と最も多く、次いで「大東地域」と「千厩地域」が 8.3%となっています。



n = 108

#### 問8 現在の居住形態について教えてください。(1つ選択)

「持ち家 (一戸建て)」が 38.9%と最も多く、次いで「民間賃貸住宅 (アパート、賃貸マンション)」が 33.3%となっています。



n = 108

問 10 勤務先の都道府県名と市区町村名をお書きください。(勤務されている方のみお書きください)

「岩手県内」が78.3%と最も多く、次いで「宮城県内」が9.8%となっています。



n=92

問11 転入前のお住まいの都道府県名と市区町村名をお書きください。

「岩手県内」が42.6%と最も多く、次いで「宮城県内」が23.1%となっています。



問12 転入前に一関市(合併した現在の一関市)に住んでいたことがありますか。(1つ選択)

「住んでいたことがない」が 65.7%、「住んでいたことがある」が 32.4%となっています。



n = 108

#### 問13 一関市に転入された主な理由は何ですか。(1つ選択)

「自分の仕事の都合」が38.9%と最も多く、「結婚のため」が20.4%となっています。 また、「配偶者の仕事の都合」と、「自分の仕事の都合」を合わせると仕事の都合に関する 回答が半数を占めています。



問 15 問 13 で「1. 自分の仕事の都合」または「2. 配偶者の仕事の都合」を選んだ方にうかがいます。仕事の都合の具体的な内容は何ですか。(1 つ選択)

「転勤」が61.1%と最も多く、次いで「転職」が25.9%となっています。



n=54

# 問17 転居先として一関市以外の市町村を検討していましたか。(1つ選択)

「一関市しか考えていなかった」が 75.0%、「他の市町村も検討した」が 22.2%となっています。



### 転入者に関するアンケート【設問別】

問 18 問 17 で「2. 他の市町村も検討した」を選んだ方にうかがいます。他にどちらの市町村を検討されていましたか。

「岩手県内」が50.0%と最も多く、次いで「宮城県内」が25.0%となっています。



n=24

間 19 間 17 で「2. 他の市町村も検討した」を選んだ方におうかがいします。他の市町村と検討した結果、一関市に決めた理由として大きかったものは何ですか。(あてはまるもの3つまで選択)

「勤務先に近い」と「家族の住まいに近い」が20.8%と最も多くなっています。



n=24

※複数回答のため、合計は100%にならない。

### 転入者に関するアンケート【設問別】

問 21 現在のお住まいを決める際に、重視した居住環境は何ですか。(あてはまるもの3つまで選択)

「家族と同居・近居するため」が33.6%と最も多く、次いで「勤務先に近い」が31.8%となっています。



n=107 ※複数回答のため、合計は100%にならない

問 23 転入前に、一関市での生活環境に関する情報はどのような手段で得ていましたか。 (あてはまるもの3つまで選択)

「家族や知人からの情報」が 60.2%と最も多く、次いで「不動産業者」が 21.3%となっています。また、「市