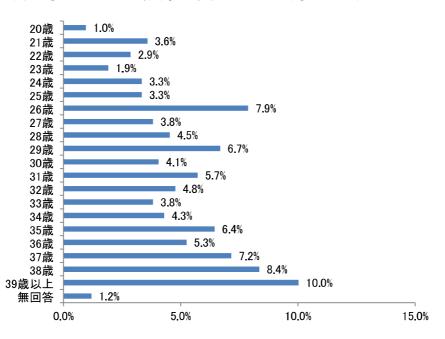

画期間とする「第2期総合戦略」を策定する際の参考とする。

#### (2)調査の概要

## ①結婚・出産・子育てに関するアンケート

実施時期 令和元年10月4日から10月18日まで

対象者 一関市民 1,492 人

(20歳から39歳まで(平成31年4月1日現在)の方の中から無作為に抽出)

調査方法 調査票によるアンケート調査 (郵送法)

#### ②転出者に関するアンケート

実施時期 令和元年 10 月 4 日から 10 月 18 日まで

対象者 転出者 453 人

(平成30年に一関市から転出された方のうち、18歳から49歳まで(平成31年4月1日現在)の方の中から無作為に抽出)

調査方法 調査票によるアンケート調査 (郵送法)

#### ③転入者に関するアンケート

実施時期 令和元年10月4日から10月18日まで

対象者 転入者 466 人

(平成30年に一関市に転入された方のうち、18歳から49歳まで(平成31年4月1日現在)の方の中から無作為に抽出)

調査方法 調査票によるアンケート調査 (郵送法)

# (3)回収結果

# ①結婚・出産・子育てに関するアンケート

回答数 419人(回収率 28.1%)

# ②転入者に関するアンケート

回答数 108人(回収率 23.2%)

# ③転出者に関するアンケート

回答数 91人(回収率 20.1%)

# 2. 結婚・出産・子育てに関するアンケート

# (1)設問別調査結果

#### 問1 あなたの性別を教えてください。(1つ選択)

「女性」が56.8%、「男性」が41.3%となっています。



#### n = 419

# 問2 あなたの年齢はおいくつですか。(1つ選択)

「39 歳以上」が 10.0%と最も多く、次いで「38 歳」が 8.4%となっています。



n = 419

## 問3 あなたのお住まいの地域はどちらですか。(1つ選択)

「一関地域」が 57.0%と最も多く、次いで「花泉地域」が 11.5%となっています。



n = 419

## 問4 あなたは、現在結婚されていますか。(1つ選択)

「既婚」が 53.9%、「未婚」が 39.6%、「以前結婚していた (離婚・死別)」が 5.7%となっています。



n = 419

問5 現在、同居されている方がいらっしゃいますか。(1つ選択)

「いる」が89.0%、「いない(ひとり暮らし)」が10.5%となっています。



n = 419

問6 問5で「1.いる」を選んだ方にうかがいます。現在どなたと同居されていますか。 あなたからみた続柄をお答えください。(あてはまるものすべて選択)

「配偶者」が59.0%と最も多く、「子ども」が56.8%、「親」が44.0%と続いています。



n = 373

※複数回答のため、合計は100%にならない

## 問7 あなたの居住形態はどれですか。(1つ選択)

「持ち家(一戸建て)」が67.1%と最も多く、次いで「民間賃貸住宅(アパート、賃貸マンション)」が19.8%となっています。



n = 419

#### 問9 あなたの年収についてうかがいます。あてはまるものをお選びください。(1つ選択)

「200 万円以上 300 万円未満」が 23.4%と最も多く、次いで「100 万円以上 200 万円未満」が 22.2%となっており、「100 万円未満」の 12.6%と合わせると約 6 割の方が 300 万円未満の収入となっています。



n = 419

## 問10 あなたの就労状況を教えてください。(1つ選択)

「正社員・正職員」が 60.4% と最も多く、次いで「パート・アルバイト」が 14