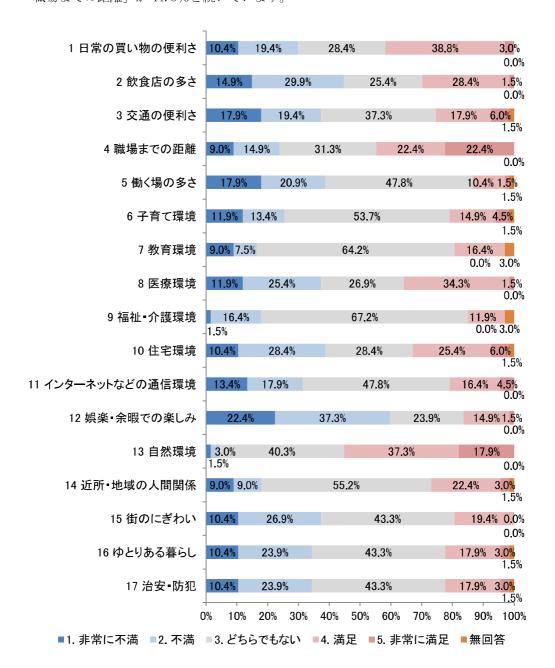

関市に転入された主な理由は何ですか。(1つ選択)

#### 1) 男女別

男女ともに「自分の仕事の都合」が最も多い結果となっています。また、「自分の仕事の都合」では男性が多く、「配偶者の仕事の都合」では女性が多い結果となっています。



### 2) 問 12 の一関市に転入する前の一関市居住経験の有無

住んでいたことがある人、ない人ともに「自分の仕事の都合」の割合が転入理由で最も 高い結果となっています。住んでいたことがある人では、「家族と同居、近居のため」が転 入理由で多く、住んでいたことがない人では、「結婚のため」が転入理由で多い結果となっ ています。



問 26 以前にお住まいの市区町村と比べて、一関市の生活環境の満足度をうかがいます。 次の各項目について、1「非常に不満」 $\sim 5$ 「非常に満足」の5段階評価で、あてはまる 番号を1つ選択してください。

間28の満足度について尋ねた結果について、男女別に示しています。

#### 1) 男性

「非常に不満」または「不満」が選択された割合は「娯楽・余暇での楽しみ」が 58.6% と最も多く、「街のにぎわい」が 51.2%と続いています。

「非常に満足」または「満足」が選択された割合は「自然環境」が 60.9%と最も多く、「職場までの距離」が 51.2%と続いています。



■1. 非常に不満 ■2. 不満 ■3. どちらでもない ■4. 満足 ■5. 非常に満足 ■無回答

n=41

#### 2) 女性

「非常に不満」または「不満」が選択された割合は「娯楽・余暇での楽しみ」が 59.7% と最も多く、「飲食店の多さ」が 44.8%と続いています。

「非常に満足」または「満足」が選択された割合は「自然環境」が 55.2%と最も多く、「職場までの距離」が 44.8%と続いています。



n=67

### 転入者に関するアンケート【属性別】

問 27 一関市が若者から住んでみたいと思われるまちになるためにどのような分野に力を 入れればよいと思いますか。(あてはまるもの3つまで選択)

問 23 で尋ねた若者から住んでみたいと思われるまちになるために力を入れたほうがよい 分野について、男女別に示しています。

#### 1) 男女別

男女ともに「子育てしやすい環境づくり」の割合が多い結果となっています。また、「雇用の創出」、「就職・就業支援」、「起業・創業支援」といった職に関係する項目は男性の割合が多い傾向にあります。



※複数回答のため、合計は100%にならない