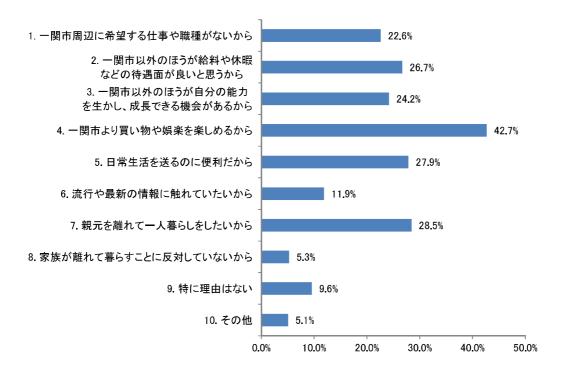

各種団体職員・公務員」が 10.2%、「工業・製造関係」が 9.8% と続いています。

前回調査時と同様に、「医療・保健関係」が最も高い割合を示しています。



有効回答数=911



# 問11 あなたは将来、どの地域への就職を希望しますか。(1つ選択)

「仙台方面」が 25.6%と最も多く、「東京方面」が 25.2%、「岩手県内の近隣市町」が 18.1%と続いています。

前回調査時と同様に「仙台方面」が最も高い割合を示しています。



有効回答数=913



# 問13 あなたが就職後に住みたい場所はどこですか。(1つ選択)

「一関市以外に住みたい」が 56.2%、「一関市に住みたい」が 21.2%、「わからない」が 22.2%となっています。



■ 1. 一関市に住みたい ■ 2. 一関市以外に住みたい ■ 3. わからない ■ 無回答

有効回答数=913

問 14 問 13 で「1. 一関市に住みたい」と答えた方にうかがいます。住みたいと思った理由は何ですか。 (あてはまるもの3つまで選択)

「住み慣れたまちだから」が 71.1%と最も多く、「友人や仲間がいるから」が 31.4%、「ゆったりとした暮らしができるから」が 29.4%と続いています。

前回調査時と同様に「住み慣れたまちだから」が最も高い割合を示しています。



**有効回答数=194** ※複数回答のため、合計は100%にならない



問 16 問 13 で「2. 一関市以外に住みたい」と答えた方にうかがいます。一関市以外に住みたいと思った理由は何ですか。(あてはまるもの3つまで選択)

「一関市より買い物や娯楽を楽しめるから」が 42.7%と最も多く、「親元を離れて一人暮らしをしたいから」が 28.5%、「日常生活を送るのに便利だから」が 27.9%と続いています。



**有効回答数=513** ※複数回答のため、合計は100%にならない

問 18 問 13 でで「2. 一関市以外に住みたい」と答えた方にうかがいます。将来的に一関市に戻ってくる考えはありますか。(1つ選択)

「一関市以外に住みたい」が 17.3%、「一関市に住みたい」が 11.3%、「わからない」が 60.0%となっています。



■ 1. 一関市に住みたい ■ 2. 一関市以外に住みたい ■ 3. わからない ■ 無回答

有効回答数=513

### 問19 問18で「1. 戻りたい」を選んだ場合は、その理由をお書きください。

「親・友達がいるから」、「地元が好きだから」が5件と最も多く、「親が心配だから」、「生まれ育った場所だから」が4件と続いています。

| 自由記載(要旨)                 | 件数 |
|--------------------------|----|
| 親・友達がいるから                | 5  |
| 地元が好きだから                 | 5  |
| 親が心配だから                  | 4  |
| 生まれ育った場所だから              | 4  |
| 住み慣れているから                | 3  |
| 住みやすいから                  | 2  |
| 一関市以外で得た経験を、将来戻って活かしたいから | 2  |
| 自然が豊かだから                 | 2  |
| 実家があるから                  | 2  |
| 退職後、地元に戻りたいから            | 2  |
| 地元に貢献したいから               | 2  |
| 帰省するから