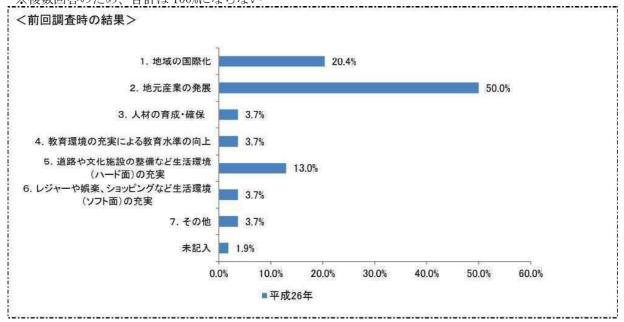

ない」が 18.8%、「参入する方向で検討」が 17.6%、「参入したい」が 15.3%、「参入しない方向で検討」が 7.1% と続いています。



■ 1. 参入したい ■ 2. 参入する方向で検討 ■ 3. 参入しない方向で検討 ■ 4. 参入しない ■ 5. 未定

有効回答数=85

問9 問8で「1.参入したい」または「2. 参入する方向で検討」を選択した方にうかがいます。参入する場合、主にどのような分野で参入したいと考えていますか。(1つ選択)

「現時点でどの分野で参入できるか分らないが、チャンスがあれば参入したい」が 57.1%と最も多く、「トンネル掘削等土木関連」が 21.4%、「加速器関連」が 10.7%と続いています。



有効回答数=28

問 11 問 8 で「3. 参入しない方向で検討」または「4. 参入しない」を選択した方にうかがいます。参入しない理由は何ですか。(1 つ選択)

「ILCと関係のない業種のため」が 72.7%と最も多く、次いで「ILCのことがよく分からないため」が 13.6%となっています。



- 1. ILCに関心がないため
- 2. ILCと関係のない業種のため
- 3. ILCのことがよく分からないため 4. その他
- ■無回答

有効回答数=22

問13 一関市ではILCの実現を目指し、市民への普及啓発、国内外への情報発信などに 取り組んでいます。貴社はILCの実現に伴って地域にどのようなことを期待しますか。(あてはまるも の3つまで選択)

「地元産業の発展」が58.3%と最も多く、「新しいビジネスの創出」が46.4%、「人材の育・確保」が 35.7%と続いています。

前回調査時と同様に、「一関地域」が最も高い割合を示しています。



有効回答数=84

※複数回答のため、合計は100%にならない



# 問15 これからの一関市のまちづくりについて、ご意見やご提案がございましたらお書きください。

現行の一関市総合計画前期基本計画(平成 28 年度から令和 2 年度)では、5 つの大項目、計 34 の分野で分類されています。この 34 分野をベースとして類似の分野を統合し、14 の分野に分類、整理しました。間 15 の回答内容を、この 14 分野で分類、集計しています。なお、一人の回答で複数の分野に該当する場合は、分解せずに複数の分野で重複して集計しています。

最も多かった分野は「産業」の4件で、「雇用」、「インフラ関係」、「移住定住、結婚支援」が3件と続いています。

| 分 野                | 件数 |
|--------------------|----|
| 産業                 | 4  |
| 雇用                 | 3  |
| インフラ関係             | 3  |
| 移住定住、結婚支援          | 3  |
| 観光                 | 1  |
| 子育て、教育             | 1  |
| 生涯学習・文化芸術、スポーツ・文化財 | 1  |
| 自然・公園・緑化・環境        | 1  |
| 住環境・景観・水道          | 1  |
| 安全対策               | 1  |
| 都市間交流、国際交流         | 0  |
| 地域づくり活動            | 0  |
| 医療、福祉、健康           | 0  |
| その他                | 1  |
| 計                  | 20 |

# 3. 回答者属性別調査結果

# (1) 市民アンケー