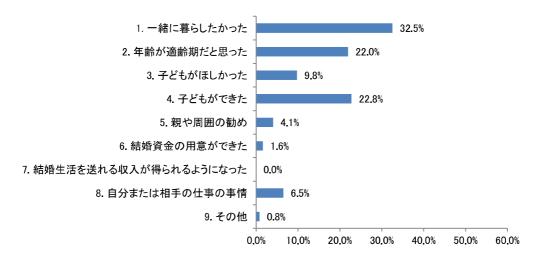

### [参考資料Nº4] 令和5年度第3回総合計画審議会 令和6年3月15日(金)

アンケート項目の推移(結婚・出生・子育てに関するアンケート)

|                                         | H27                                                         | R1                                                                            |
|-----------------------------------------|-------------------------------------------------------------|-------------------------------------------------------------------------------|
| 3 1                                     | あなたの性別をお答え下さい。 (1つに○)                                       | 問1 あなたの性別を教えてください。(1つ選択)                                                      |
| 周2                                      | あなたの年齢は、おいくつですか。(直接ご記入下さい)                                  | 問2 あなたの年齢はおいくつですか。(1つ選択)                                                      |
| E 33                                    | あなたのお住まいの地域はどこですか。 (1つに○)                                   | 問3 あなたのお住まいの地域はどちらですか。 (1つ選択)                                                 |
| 9 🖺                                     | あなたは、現在、結婚されていますか。(1つに○)                                    | 問4 あなたは、現在結婚されていますか。(1つ選択)                                                    |
|                                         |                                                             | 問5 現在、同居されている方がいらっしゃいますか。(1つ選択)                                               |
| <b>[</b> ]                              | あなたの家族構成について伺います。( $1っに\bigcirc)$                           | 問6 問5で「1.いる」を選んだ方にうかがいます。現在どなたと同居されていますか。あなたからみた続柄をお答えください。(あてはまるものすべて選択)     |
|                                         |                                                             | 問7 あなたの居住形態はどれですか。(1つ選択)                                                      |
| 8                                       | あなたの年収について伺います。(結婚している方は配偶者の年収も含む)( $1$ つに $\bigcirc$ )     | 問9 あなたの年収についてうかがいます。あてはまるものをお選びください。(1つ選択)                                    |
| 周 4                                     | あなたの就労の状況について伺います。(1つに○ (兼業の方は主たる方に○))                      |                                                                               |
| 日 2                                     | あなたの勤務先、通学先はどちらですか。(1つに○ (複数ある方は主たる方に○))                    | 問10 あなたの就労状況を教えてください。(1つ選択)                                                   |
|                                         |                                                             | 問12 問10で「1.正社員・正職員」~「4.自営業主、家族従事者」を選んだ方にうかがいます。                               |
|                                         |                                                             |                                                                               |
|                                         |                                                             | 問13 問10で「1.正社員・正職員」~「4.自営業主、家族従事者」を選んだ方にうかがいます。<br>あなたの通勤時間は片道どれくらいですか。(1つ選択) |
| 6 🗉                                     | あなたは一関市にお住まいになってどれくらいになりますか。 (1つに○)                         |                                                                               |
| 臣                                       | 0 あなたのお住まいの形式を以下よりお選び下さい。 (1つに○)                            |                                                                               |
| 周11                                     | 1 あなたは、現在お住まいの地域の住み心地をどのように感じていますか。                         |                                                                               |
| 周12                                     | 2 あなたは、現在のお住まいの地域にこれからも住み続けたいと思いますか。                        |                                                                               |
| (1                                      | (1つに○をし、その理由をご記入ください。)                                      |                                                                               |
| [H] 1<br>(1)                            | 13 転出(転居)する可能性があるとした場合、どこに住みたいですか。<br>(1つに○をし、地域名をご記入ください。) |                                                                               |
|                                         |                                                             | 問14  [★【全員】お答えください」あなたは、夫婦間での家事や育児の負担は、どのようであれ                                |
|                                         |                                                             | ばよいと思いますか。 ※配偶者がいない方は、いると仮定してお答えください。(1つ選択)                                   |
|                                         |                                                             | 問15 [★【全員】お答えください] 結婚生活をスタートさせるにあたり、必要な夫婦の合計年収                                |
|                                         |                                                             | はどのくらいだと思いますか。(1つ選択)                                                          |
| ======================================= | 4 結婚された(する)時期は、希望どおりの年齢でしたか。(1つに○)                          |                                                                               |
| 三<br>三                                  | 5 結婚されたのは何歳のときですか。(1つに○)                                    | 問16 結婚されたのは何歳のときですか。その年齢をお書きください。                                             |
| = 1                                     | 6 結婚を決めた直接的なきっかけはどのようなことですか。(あてはまるものすべてに○)                  | 問17 結婚時期を決めた要因として大きかったものはどれですか。(あてはまるものすべて選択)                                 |
|                                         |                                                             | 問19 問17で2つ以上選択された方にうかがいます。選んだ選択肢の中で、最も大きな要因だったものはどれですか。選択肢の番号をお答えください。(1つ選択)  |
|                                         |                                                             |                                                                               |