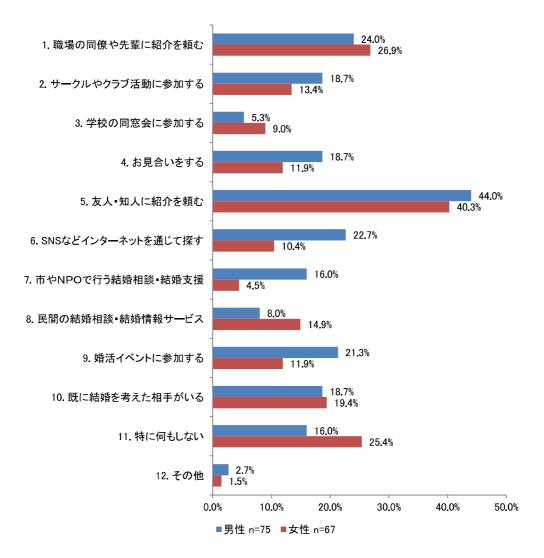

### [参考資料Nº4] 令和5年度第3回総合計画審議会 令和6年3月15日(金)

アンケート項目の推移(結婚・出生・子育てに関するアンケート)

|                                         | H27                                                         | R1                                                                            |
|-----------------------------------------|-------------------------------------------------------------|-------------------------------------------------------------------------------|
| 3 1                                     | あなたの性別をお答え下さい。 (1つに○)                                       | 問1 あなたの性別を教えてください。(1つ選択)                                                      |
| 周2                                      | あなたの年齢は、おいくつですか。(直接ご記入下さい)                                  | 問2 あなたの年齢はおいくつですか。(1つ選択)                                                      |
| E 33                                    | あなたのお住まいの地域はどこですか。 (1つに○)                                   | 問3 あなたのお住まいの地域はどちらですか。 (1つ選択)                                                 |
| 9 🖺                                     | あなたは、現在、結婚されていますか。(1つに○)                                    | 問4 あなたは、現在結婚されていますか。(1つ選択)                                                    |
|                                         |                                                             | 問5 現在、同居されている方がいらっしゃいますか。(1つ選択)                                               |
| <b>[</b> ]                              | あなたの家族構成について伺います。( $1っに\bigcirc)$                           | 問6 問5で「1.いる」を選んだ方にうかがいます。現在どなたと同居されていますか。あなたからみた続柄をお答えください。(あてはまるものすべて選択)     |
|                                         |                                                             | 問7 あなたの居住形態はどれですか。(1つ選択)                                                      |
| 8                                       | あなたの年収について伺います。(結婚している方は配偶者の年収も含む)( $1$ つに $\bigcirc$ )     | 問9 あなたの年収についてうかがいます。あてはまるものをお選びください。(1つ選択)                                    |
| 周 4                                     | あなたの就労の状況について伺います。(1つに○ (兼業の方は主たる方に○))                      |                                                                               |
| 日 2                                     | あなたの勤務先、通学先はどちらですか。(1つに○ (複数ある方は主たる方に○))                    | 問10 あなたの就労状況を教えてください。(1つ選択)                                                   |
|                                         |                                                             | 問12 問10で「1.正社員・正職員」~「4.自営業主、家族従事者」を選んだ方にうかがいます。                               |
|                                         |                                                             |                                                                               |
|                                         |                                                             | 問13 問10で「1.正社員・正職員」~「4.自営業主、家族従事者」を選んだ方にうかがいます。<br>あなたの通勤時間は片道どれくらいですか。(1つ選択) |
| 6 🗉                                     | あなたは一関市にお住まいになってどれくらいになりますか。 (1つに○)                         |                                                                               |
| 臣                                       | 0 あなたのお住まいの形式を以下よりお選び下さい。 (1つに○)                            |                                                                               |
| 周11                                     | 1 あなたは、現在お住まいの地域の住み心地をどのように感じていますか。                         |                                                                               |
| 周12                                     | 2 あなたは、現在のお住まいの地域にこれからも住み続けたいと思いますか。                        |                                                                               |
| (1                                      | (1つに○をし、その理由をご記入ください。)                                      |                                                                               |
| [H] 1<br>(1)                            | 13 転出(転居)する可能性があるとした場合、どこに住みたいですか。<br>(1つに○をし、地域名をご記入ください。) |                                                                               |
|                                         |                                                             | 問14  [★【全員】お答えください」あなたは、夫婦間での家事や育児の負担は、どのようであれ                                |
|                                         |                                                             | ばよいと思いますか。 ※配偶者がいない方は、いると仮定してお答えください。(1つ選択)                                   |
|                                         |                                                             | 問15 [★【全員】お答えください] 結婚生活をスタートさせるにあたり、必要な夫婦の合計年収                                |
|                                         |                                                             | はどのくらいだと思いますか。(1つ選択)                                                          |
| ======================================= | 4 結婚された(する)時期は、希望どおりの年齢でしたか。(1つに○)                          |                                                                               |
| 三<br>三                                  | 5 結婚されたのは何歳のときですか。(1つに○)                                    | 問16 結婚されたのは何歳のときですか。その年齢をお書きください。                                             |
| = 1                                     | 6 結婚を決めた直接的なきっかけはどのようなことですか。(あてはまるものすべてに○)                  | 問17 結婚時期を決めた要因として大きかったものはどれですか。(あてはまるものすべて選択)                                 |
|                                         |                                                             | 問19 問17で2つ以上選択された方にうかがいます。選んだ選択肢の中で、最も大きな要因だったものはどれですか。選択肢の番号をお答えください。(1つ選択)  |
|                                         |                                                             |                                                                               |