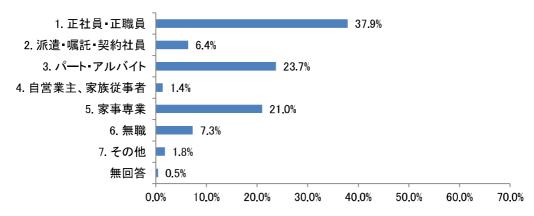

歳以上 30 歳未満」が 38.4%と最も多く、次いで「20 歳以上 25 歳未満」が 34.2% となっており、7割以上の方が 20 歳代となっています。



n = 219

問37 あなたが子育てをするにあたり、頼れる親族の方は身近にいますか。(1つ選択)

「自分または配偶者の親などの親族と近居しており、頼ることができる」が 47.9%と最も多く、次いで「自分または配偶者の親など親族と同居しており、頼ることができる」が 32.4%となっており、頼ることができると回答した方は8割を超えています。



n = 219

問 38 2人目以降のお子さんについてうかがいます。お子さんが1人の方は2人目以降の 出産について支障になると想定されること、2人以上お子さんがいる方は出産前に支障だ と感じていたことはどのようなことですか。(あてはまるものすべて選択)

「出産・育児・教育にお金がかかる」が 60.3%と最も多く、次いで「出産・育児で仕事から離れることによる減収」が 38.8%となっており、経済的な理由が支障になっているとみられます。



n=219 ※複数回答のため、合計は100%にならない

問 40 第1子出産前の就労状況を教えてください。 ※男性の方は、配偶者の状況についてお答えください。(1つ選択)

「正社員・正職員」が 59.8%と最も多く、次いで「パート・アルバイト」が 13.2%となっています。



n = 219

問 42 第1子出産後の就労状況を教えてください。 ※男性の方は、配偶者の状況についてお答えください。

「正社員・正職員」が37.9%と最も多く、次いで「パート・アルバイト」が23.7%となっています。また、問40の結果と比較すると「正社員・正職員」の割合が下がり、「パート・アルバイト」、「家事専業」の割合が上昇しています。



n = 219

問 44 問 42 で「1. 正社員・正職員」から「4. 自営業主、家族従事者」を選んだ方にうかがいます。出産後どのくらいの期間で就労されましたか。〇年〇か月のようにお書きください。

「1 年以上 2 年未満」が 31.1% と最も多く、次いで「1 年未満」が 24.5% となっており、 半数以上の方が 2 年未満と回答しています。



n = 151

★以下の問45から問52までの設問は、【子どもがいない】方のみお答えください。

#### 問45 あなたにとって理想の子どもの数は何人ですか。(1つ選択)

「2人」が54.7%と最も多く、次いで「3人」が25.0%となっています。



n = 192

問 46 問 45 で「1人」から「5人以上」を選んだ方にうかがいます。理想的には何歳くらいで子ども(第 1 子)を持ちたいと思いますか。実際にどうであるかは別として、あなたにとって理想の年齢をお書きください。

「25 歳以上 30 歳未満」が 37.4%と最も多く、次いで「30 歳以上 35 歳未満」が 30.7% となっており、20 代後半から 30 代前半の回答が約 7割となっています。



n = 163

問 47 出産や子育てについて、支障になりそうだと感じることはどのようなことですか。 (あてはまるものすべて選択)

「出産・育児・教育にお金がかかる」が 67.7%と最も多く、次いで「共働きで育児と仕事の両立が困難」が 40.1%となっています。



n = 192

問49 不妊治療についてうかがいます。あてはまるものをお選びください。(1つ選択)

「不妊治療は考えていない」が 76.6%と最も多く、次いで「不妊治療を考えている」が 8.3%となっています。



n = 192

問 51 問 49 で「1. 不妊治