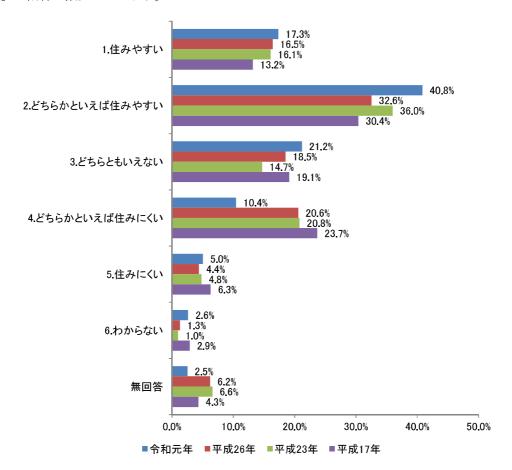

146社

回答数:85社(回収率58.2%)

#### 2. 設問別調査結果

#### (1) 市民アンケート

#### ◆回答者の属性等に関する設問

#### 問1 あなたの性別を教えてください。(1つ選択)

性別構成は、「女性」が 52.2%、「男性」が 45.8% となっています。





有効回答数=1,628

#### 問2 あなたの年齢をお書きください。

年齢構成は、「25 歳以上 30 歳未満」が 9.3%と最も多く、「35 歳以上 40 歳未満」が 9.2%、「45 歳以上 50 歳未満」が 8.5%と続いています。



有効回答数=1,627



#### 問3 あなたの就労状況を教えてください。(1つ選択)

職業は、「正社員・正職員」が 41.7% と最も多く、「無職」が 13.3%、「パート・アルバイト」が 11.3% と続いています。



有効回答数=1,626



#### 問5 現在お住まいになられている地域を教えてください。(1つ選択)

居住地域は「一関地域」が 52.3%と最も多く、「千厩地域」が 9.5%、「大東地域」が 9.3%と続いています。

前回調査時と同様に「一関地域」が最も高い割合を示しています。「千厩地域」の割合が増加している 一方、「藤沢地域」の割合は減少しています。他の地域はほぼ横ばいとなっています。



有効回答数=1,628

#### 問6 あなたは、一関市の住みやすさについて、どのように感じていますか。(1つ選択)

「どちらかと言えば住みやすい」が 40.8%と最も多く、「どちらとも言えない」が 21.2%、「住みやすい」が 17.3%と続いています。

前回調査時と比較すると、「どちらかといえば住みやすい」の割合が増加し、「どちらかといえば住みにくい」の割合が減少しています。



有効回答数=1,628

#### ◆一関市の生活環境についての満足度に関する設問

問7 あなたは一関市の生活環境について、どのように感じていますか。項目ごとに1「非常に不満」 ~5「非常に満足」の5段階評価のうち、あてはまる番号を1つ選択してください。



#### 各項目の満足度の5段階評定の平均値(評定平均)による比較

「自然環境」が3.6と最も高く、「図書館・文化センターなどの文化施設」が3.4、「人間関係、近隣関係」が3.3と続いています。また「都市のレジャー施設・娯楽施設」が2.2と最も低く、「まちの活気」と「雇用環境」、「鉄道・バスなどの公共輸送体制」が2.5と続いています。



#### 問8 問7で記載した1から29までの項目のうち、もっと充実してほしいものはどれですか。項目の番号をお選びください。(あてはまるもの5つまで選択)

「雇用環境」が 31.1% と最も多く、「まちの活気」が 30.0%、「都市型のレジャー施設・娯楽施設」が 28.2% と続いています。



有効回答数=1,600

#### 問9 市からの情報は主に何で入手していますか。(あてはまるもの3つまで選択)

「広報いちのせき」が 80.3% と最も多く、「新聞記事」が 37.9%、「ラジオ番組 (FMあすも)・報道」が 35.0% と続いています。



有効回答数=1,606

#### 問11 市からの情報は主にどのようなものを必要としていますか。(あてはまるもの3つまで選択)

「健康・福祉・医療・介護」が 57.2% と最も多く、「防犯・防災」が 32.9%、「環境・ごみ・リサイクル」 が 31.8% と続いています。



有効回答数=1,606

問 13 幅広い年齢層に対して生涯学習・スポーツへの参加を推進するためには、どのような取り組みが 必要だと思