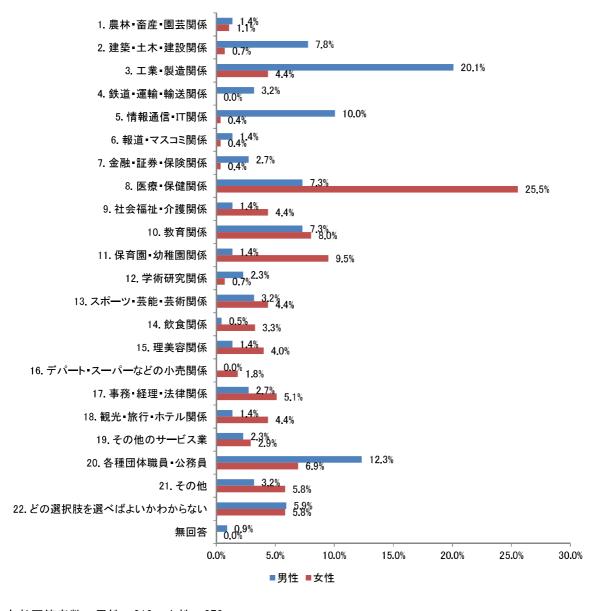

【参考資料№2】 令和5年度第3回総合計画審議会 令和6年3月15日(金)

アンケート項目の推移(中高生アンケート)

| H17                                                   | H93                                                                                                | H26                                                  | R1                                                                       |
|-------------------------------------------------------|----------------------------------------------------------------------------------------------------|------------------------------------------------------|--------------------------------------------------------------------------|
| [問1] あなたご自身のことについてお聞きします。<br>性別                       | [問1] あなたご自身のことについてお聞きします。<br>性別                                                                    | [問1] あなたご自身のことについてお聞きします。<br>性別                      | 問1 あなたの性別を教えてください。 (1つ選択)                                                |
|                                                       | 住所                                                                                                 | 住所                                                   | 問2 現在お住まいの地域を教えてください。(1<br>つ選択)                                          |
| 卒業後の進路は、どのように考えていますか。                                 | 卒業後の進路は、どのように考えていますか。                                                                              | 卒業後の進路は、どのように考えていますか。                                |                                                                          |
|                                                       |                                                                                                    |                                                      | 401.                                                                     |
|                                                       |                                                                                                    |                                                      | 問 6 就職はどの時期にしたいと考えていますか。<br>(1つ選択)                                       |
| あなたはどのような職業につきたいですか。                                  | あなたはどのような職業につきたいですか。<br>(1つだけ○)                                                                    | あなたはどのような職業につきたいですか。 $(1$ っだけ $\bigcirc$ )           | 問8 あなたは将来、どのような職業につきたいで<br>すか。 (1つ選択)                                    |
| [問2-1]将来、就職をする場合、どの地域を希望しますか。次の中から1つだけ選び、番号に○をつけて下さい。 | $[ \Pi 2 - 1 ]$ 一関市と藤沢町(この地域)は9月に合併しますが、将来、どの地域への試職を希望しますか。次の中から $1$ つだけ選び、番号に $\bigcirc$ をつけて下さい。 | [問2-1] 将来、どの地域への就職を希望しますか。次の中から1つだけ選び、番号に○をつけて下さい。   | 問11 あなたは将来、どの地域への就職を希望しますか。(1つ選択)                                        |
| [問2-2]市内に就職を希望するのはなぜですか。次の中から2つまで選び、番号に○をつけて下さい。      | [問2-2] この地域に就職を希望するのはなぜですか。次の中から2つまで選び、番号に○をつけて下さい。                                                | [問2-2] 一関市に就職を希望するのはなぜですか。次の中から2つまで選び、番号に○をつけて下さい。   |                                                                          |
| [問2-2]市外に就職を希望するのはなぜですか。次の中から2つまで選び、番号に○をつけて下さい。      | [間2-2] この地域以外に就職を希望するのはなぜですか。次の中から2つまで選び、番号に○をつけて下さい。                                              | [問2-2] 一関市以外に就職を希望するのはなぜですか。次の中から2つまで選び、番号に○をつけて下さい。 |                                                                          |
|                                                       |                                                                                                    |                                                      | 問13 あなたが就職後に住みたい場所はどこですか。(1つ選択)                                          |
|                                                       |                                                                                                    |                                                      | 問14 問13で「1.一関市に住みたい」と答えた方にうかがいます。住みたいと思った理由は何ですか。<br>(あてはまるもの3つまで選択)     |
|                                                       |                                                                                                    |                                                      | 問16 問13で「2.一関市以外に住みたい」と答えた方にうかがいます。一関市以外に住みたいと思った理由は何ですか。(あてはまるもの3つまで選択) |
|                                                       |                                                                                                    |                                                      | 問18 問13でで「2.一関市以外に住みたい」と答え<br>た方にうかがいます。将来的に一関市に戻ってくる<br>考えはありますか。(1つ選択) |
|                                                       |                                                                                                    |                                                      | 問19 間18で「1.戻りたい」を選んだ場合は、その理由をお書きください。                                    |