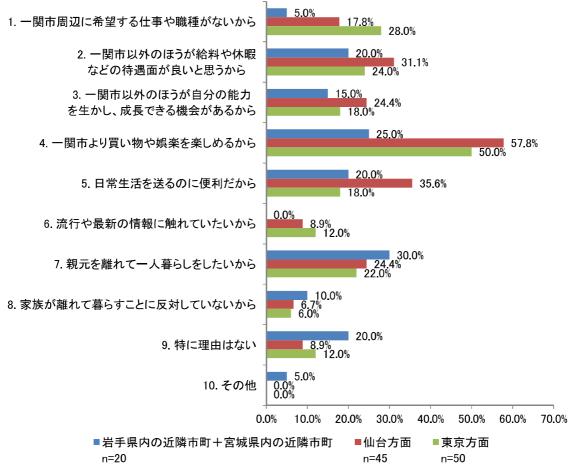

## i)将来就職を希望する地域別

将来「岩手県内の近隣市町+宮城県内の近隣市町」に就職を希望されている方が一関市以外に住みたいと思った理由について、「一関市より買い物や娯楽を楽しめるから」(50.0%)の割合が最も多く、「一関市以外の方が自分の能力を生かし、成長できる機会があるから」(33.3%)と続いています。

将来「仙台方面」に就職を希望されている方が一関市以外に住みたいと思った理由について、「一関市より買い物や娯楽を楽しめるから」(45.8%)の割合が最も多く、「日常生活を送るのに便利だから」(40.4%)と続いています。

将来「東京方面」に就職を希望されている方が一関市以外に住みたいと思った理由について、「一関市より買い物や娯楽を楽しめるから」(62.5%)の割合が最も多く、「一関市以外の方が自分の能力を生かし、成長できる機会があるから」(47.5%)と続いています。



### (3) 高校生

## 1) 男性

## i)将来就職を希望する地域別

将来「岩手県内の近隣市町+宮城県内の近隣市町」に就職を希望されている方が一関市以外に住みたいと思った理由について、「親元を離れて一人暮らしをしたいから」(30.0%)の割合が最も多く、「一関市より買い物や娯楽を楽しめるから」(47.5%)と続いています。

将来「仙台方面」に就職を希望されている方が一関市以外に住みたいと思った理由について、「一関市より買い物や娯楽を楽しめるから」(57.8%)の割合が最も多く、「日常生活を送るのに便利だから」(35.6%)と続いています。

将来「東京方面」に就職を希望されている方が一関市以外に住みたいと思った理由について、「一関市より買い物や娯楽を楽しめるから」(50.0%)の割合が最も多く、「一関市周辺に希望する仕事や職種がないから」(28.0%)と続いています。



### i)将来就職を希望する地域別

将来岩手県内の近隣市町+宮城県内の近隣市町に就職を希望されている方が一関市以外に住みたいと思った理由について、「日常生活を送るのに便利だから」(31.8%)の割合が最も多く、「一関市より買い物や娯楽を楽しめるから」(27.3%)と続いています。

将来仙台方面に就職を希望されている方が一関市以外に住みたいと思った理由について、「一関市より買い物や娯楽を楽しめるから」(48.3%)の割合が最も多く、「親元を離れて一人暮らしをしたいから」(35.0%)と続いています。

将来仙台方面に就職を希望されている方が一関市以外に住みたいと思った理由について、「一関市周辺に希望する仕事や職種がないから」(35.5%)の割合が最も多く、「一関市以外のほうが給料や休暇などの待遇面が良いと思うから」「一関市より買い物や娯楽を楽しめるから」(32.3%)と続いています。



問 20 あなたは一関市の住みやすさについて、どのように感じていますか。項目ごとに1「非常に不満」 ~5 「非常に満足」の5段階評価のうち、あてはまる番号を1つ選択してください。

一関市の住みやすさについてどのように感じているか、1~14 の各項目の満足度について尋ねた結果を、中学生(男女別)、高校生(男女別)ごとに示しています。

### ①中学生

# 1) 男性

男性の結果を見ると、最も満足度が高い項目は「自然環境」(77.3%)となっています。一方、不満度が高い項目は「文化、教養、娯楽施設の充実」(25.6%)となっています。



■1. 非常に不満 ■2. 不満 ■3. どちらでもない ■4. 満足 ■5. 非常に満足

女性の結果を見ると、最も満足度が高い項目は「自然環境(69.5%)となっています。一方、不満度が高い項目は「買い物の利便性」(30.5%)となっ