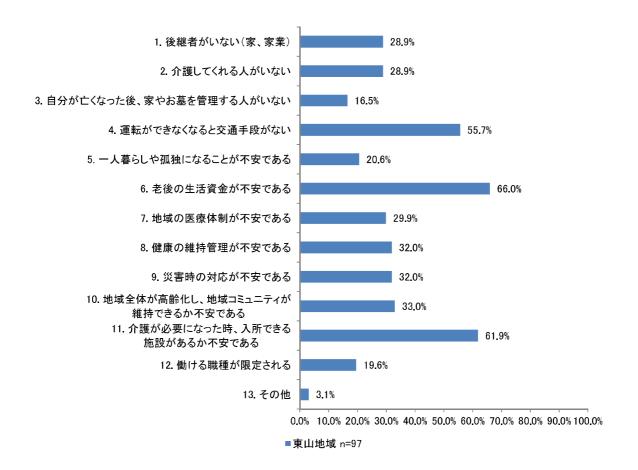

| H17                                                                                                                                                                                 | H23                                                                                                           | H26                                                                                                           | R1                                                                                                                                                     |
|-------------------------------------------------------------------------------------------------------------------------------------------------------------------------------------|---------------------------------------------------------------------------------------------------------------|---------------------------------------------------------------------------------------------------------------|--------------------------------------------------------------------------------------------------------------------------------------------------------|
| [問5] 青少年の非行や犯罪、いじめ、働かない若者などが大きな社会問題となっています。子供たちを心豊かな人に育てるため、どのようなことに力を入れるべきでしょうか。次の中から2つまで選び、番号に○をつけて下さい。<br>[問6] 高齢になって寝たきりになった場合、あなたは、できることなら誰に介護されるのを望みますか。次の中から1つだけ選び、番号に○をつけて下 |                                                                                                               |                                                                                                               |                                                                                                                                                        |
| °.2 W                                                                                                                                                                               |                                                                                                               | [問6] 自治体や企業は少子化対策として何に力を入れるべきだと思いますか。次の中から2つまで選び、番号に○をつけてください。                                                | # # # # # # # # # # # # # # # # # # #                                                                                                                  |
|                                                                                                                                                                                     |                                                                                                               |                                                                                                               | 問9                                                                                                                                                     |
|                                                                                                                                                                                     |                                                                                                               |                                                                                                               | 問13 幅広い年齢層に対して生涯学習・スポーツへの参加を推進するためには、どのような取り組みが必要だと思いますか。(あてはまるもの3つまで選択)         択)         問15 高齢化社会が進行する中であなたが不安に思っていること、困っていることは何ですか。(あてはまるものすべて選択) |
| [問9]地球温暖化が深刻な環境問題となっています。温暖化を防止するために行政や住民、事業所では、どんな取り組みを進めることが必要だと考えますか。とくに、重要だと思うものを次の中から2つまで選び、番号に○をつけて下さい。                                                                       | [問5] 地球温暖化が深刻な環境問題となっています。温暖化を防止するために行政や住民、事業所では、どんな取り組みを進めることが必要だと考えますか。特に、重要だと思うものを次の中から2つまで選び、番号に○をつけて下さい。 | [問7] 地球温暖化が深刻な環境問題となっています。温暖化を防止するために行政や住民、事業所では、どんな取り組みを進めることが必要だと考えますか。特に、重要だと思うものを次の中から2つまで選び、番号に○をつけて下さい。 | 問17 地球温暖化が深刻な環境問題となっています。温暖化を防止するために行政や市民、事業所ではどのような取り組みを進めることが必要だと考えますか。特に重要だと思うものをお選びください。(あてはまるもの3つまで選択)                                            |
| [問14] 現在、働いている方にうかがいます。あなたの職場は働きやすい環境にあると思いますか。次の中から1つだけ選び、番号に○をつけて下さい。 [問15] あなたは、働いている環境に不満や悩みがありますか。次の中からあてはまるものをすべて選び、番号に○をつけて下さい。                                              | [問6] あなたは、働いている環境に不満や悩みがありますか。次の中から当てはまるものをすべて選び、番号に○をつけて下さい。                                                 | [問8] あなたは、働いている環境に不満や悩みがありますか。次の中から当てはまるものをすべて選び、番号に○をつけて下さい。                                                 | 問19 あなたは働いている環境に不満や悩みがありますか。(あてはまるものすべて選択)                                                                                                             |