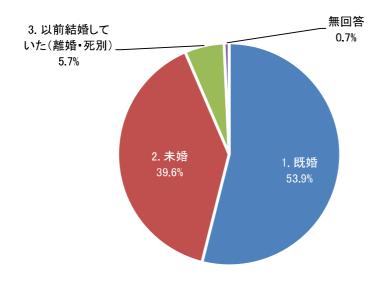

するアンケート

実施時期 令和元年 10 月 4 日から 10 月 18 日まで

対象者 転出者 453 人

(平成30年に一関市から転出された方のうち、18歳から49歳まで(平成31年4月1日現在)の方の中から無作為に抽出)

調査方法 調査票によるアンケート調査 (郵送法)

#### ③転入者に関するアンケート

実施時期 令和元年10月4日から10月18日まで

対象者 転入者 466 人

(平成30年に一関市に転入された方のうち、18歳から49歳まで(平成31年4月1日現在)の方の中から無作為に抽出)

調査方法 調査票によるアンケート調査 (郵送法)

# (3)回収結果

# ①結婚・出産・子育てに関するアンケート

回答数 419人(回収率 28.1%)

# ②転入者に関するアンケート

回答数 108人(回収率 23.2%)

# ③転出者に関するアンケート

回答数 91人(回収率 20.1%)

# 2. 結婚・出産・子育てに関するアンケート

# (1)設問別調査結果

#### 問1 あなたの性別を教えてください。(1つ選択)

「女性」が56.8%、「男性」が41.3%となっています。



#### n = 419

# 問2 あなたの年齢はおいくつですか。(1つ選択)

「39 歳以上」が 10.0%と最も多く、次いで「38 歳」が 8.4%となっています。



n = 419

## 問3 あなたのお住まいの地域はどちらですか。(1つ選択)

「一関地域」が 57.0%と最も多く、次いで「花泉地域」が 11.5%となっています。



n = 419

## 問4 あなたは、現在結婚されていますか。(1つ選択)

「既婚」が 53.9%、「未婚」が 39.6%、「以前結婚していた (離婚・死別)」が 5.7%となっています。



n = 419

問5 現在、同居されている方がいらっしゃいますか。(1つ選択)

「いる」が89.0%、「いない(ひとり暮らし)」が10.5%となっています。



n = 419

問6 問5で「1.いる」を選んだ方にうかがいます。現在どなたと同居されていますか。 あなたからみた続柄をお答えください。(あてはまるものすべて選択)

「配偶者」が59.0%と最も多く、「子ども」が56.8%、「親」が44.0%と続いています。



n = 373

※複数回答のため、合計は100%にならない

## 問7 あなたの居住形態はどれですか。(1つ選択)

「持ち家(一戸建て)」が67.1%と最も多く、次いで「民間賃貸住宅(アパート、賃貸マンション)」が19.8%となっています。



n = 419

#### 問9 あなたの年収についてうかがいます。あてはまるものをお選びください。(1つ選択)

「200 万円以上 300 万円未満」が 23.4%と最も多く、次いで「100 万円以上 200 万円未満」が 22.2%となっており、「100 万円未満」の 12.6%と合わせると約 6 割の方が 300 万円未満の収入となっています。



n = 419

## 問10 あなたの就労状況を教えてください。(1つ選択)

「正社員・正職員」が 60.4% と最も多く、次いで「パート・アルバイト」が 14.6% となっています。



n = 419

問 12 問 10 で「1. 正社員・正職員」 $\sim$ 「4. 自営業主、家族従事者」を選んだ方にうかがいます。あなたの実労働時間は 1 日どれくらいですか。(1 つ選択)

「8時間以上 10 時間未満」が 46.8%と最も多く、次いで「6時間以上8時間未満」が 25.5%となっています。



n = 365

問