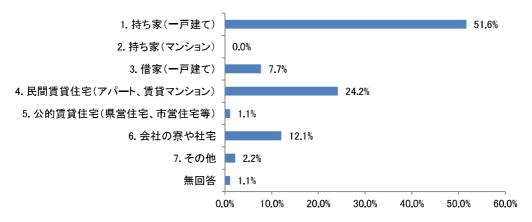

### [参考資料Nº4] 令和5年度第3回総合計画審議会 令和6年3月15日(金)

アンケート項目の推移(結婚・出生・子育てに関するアンケート)

|                                         | H27                                                         | R1                                                                            |
|-----------------------------------------|-------------------------------------------------------------|-------------------------------------------------------------------------------|
| 3 1                                     | あなたの性別をお答え下さい。 (1つに○)                                       | 問1 あなたの性別を教えてください。(1つ選択)                                                      |
| 周2                                      | あなたの年齢は、おいくつですか。(直接ご記入下さい)                                  | 問2 あなたの年齢はおいくつですか。(1つ選択)                                                      |
| E 33                                    | あなたのお住まいの地域はどこですか。 (1つに○)                                   | 問3 あなたのお住まいの地域はどちらですか。 (1つ選択)                                                 |
| 9 🖺                                     | あなたは、現在、結婚されていますか。(1つに○)                                    | 問4 あなたは、現在結婚されていますか。(1つ選択)                                                    |
|                                         |                                                             | 問5 現在、同居されている方がいらっしゃいますか。(1つ選択)                                               |
| <b>[</b> ]                              | あなたの家族構成について伺います。( $1っに\bigcirc)$                           | 問6 問5で「1.いる」を選んだ方にうかがいます。現在どなたと同居されていますか。あなたからみた続柄をお答えください。(あてはまるものすべて選択)     |
|                                         |                                                             | 問7 あなたの居住形態はどれですか。(1つ選択)                                                      |
| 8                                       | あなたの年収について伺います。(結婚している方は配偶者の年収も含む)( $1$ つに $\bigcirc$ )     | 問9 あなたの年収についてうかがいます。あてはまるものをお選びください。(1つ選択)                                    |
| 周 4                                     | あなたの就労の状況について伺います。(1つに○ (兼業の方は主たる方に○))                      |                                                                               |
| 日 2                                     | あなたの勤務先、通学先はどちらですか。(1つに○ (複数ある方は主たる方に○))                    | 問10 あなたの就労状況を教えてください。(1つ選択)                                                   |
|                                         |                                                             | 問12 問10で「1.正社員・正職員」~「4.自営業主、家族従事者」を選んだ方にうかがいます。                               |
|                                         |                                                             |                                                                               |
|                                         |                                                             | 問13 問10で「1.正社員・正職員」~「4.自営業主、家族従事者」を選んだ方にうかがいます。<br>あなたの通勤時間は片道どれくらいですか。(1つ選択) |
| 6 🗉                                     | あなたは一関市にお住まいになってどれくらいになりますか。 (1つに○)                         |                                                                               |
| 臣                                       | 0 あなたのお住まいの形式を以下よりお選び下さい。 (1つに○)                            |                                                                               |
| 周11                                     | 1 あなたは、現在お住まいの地域の住み心地をどのように感じていますか。                         |                                                                               |
| 周12                                     | 2 あなたは、現在のお住まいの地域にこれからも住み続けたいと思いますか。                        |                                                                               |
| (1                                      | (1つに○をし、その理由をご記入ください。)                                      |                                                                               |
| [H] 1<br>(1)                            | 13 転出(転居)する可能性があるとした場合、どこに住みたいですか。<br>(1つに○をし、地域名をご記入ください。) |                                                                               |
|                                         |                                                             | 問14  [★【全員】お答えください」あなたは、夫婦間での家事や育児の負担は、どのようであれ                                |
|                                         |                                                             | ばよいと思いますか。 ※配偶者がいない方は、いると仮定してお答えください。(1つ選択)                                   |
|                                         |                                                             | 問15 [★【全員】お答えください] 結婚生活をスタートさせるにあたり、必要な夫婦の合計年収                                |
|                                         |                                                             | はどのくらいだと思いますか。(1つ選択)                                                          |
| ======================================= | 4 結婚された(する)時期は、希望どおりの年齢でしたか。(1つに○)                          |                                                                               |
| 三<br>三                                  | 5 結婚されたのは何歳のときですか。(1つに○)                                    | 問16 結婚されたのは何歳のときですか。その年齢をお書きください。                                             |
| = 1                                     | 6 結婚を決めた直接的なきっかけはどのようなことですか。(あてはまるものすべてに○)                  | 問17 結婚時期を決めた要因として大きかったものはどれですか。(あてはまるものすべて選択)                                 |
|                                         |                                                             | 問19 問17で2つ以上選択された方にうかがいます。選んだ選択肢の中で、最も大きな要因だったものはどれですか。選択肢の番号をお答えください。(1つ選択)  |
|                                         |                                                             |                                                                               |