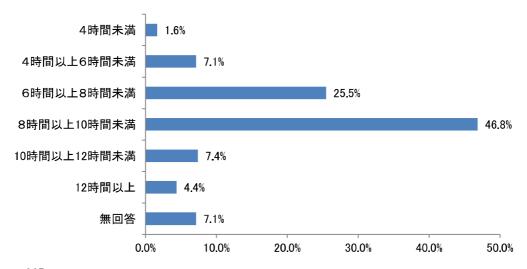

### [参考資料Nº4] 令和5年度第3回総合計画審議会 令和6年3月15日(金)

アンケート項目の推移(結婚・出生・子育てに関するアンケート)

|                                         | H27                                                         | R1                                                                            |
|-----------------------------------------|-------------------------------------------------------------|-------------------------------------------------------------------------------|
| 3 1                                     | あなたの性別をお答え下さい。 (1つに○)                                       | 問1 あなたの性別を教えてください。(1つ選択)                                                      |
| 周2                                      | あなたの年齢は、おいくつですか。(直接ご記入下さい)                                  | 問2 あなたの年齢はおいくつですか。(1つ選択)                                                      |
| E 33                                    | あなたのお住まいの地域はどこですか。 (1つに○)                                   | 問3 あなたのお住まいの地域はどちらですか。 (1つ選択)                                                 |
| 9 🖺                                     | あなたは、現在、結婚されていますか。(1つに○)                                    | 問4 あなたは、現在結婚されていますか。(1つ選択)                                                    |
|                                         |                                                             | 問5 現在、同居されている方がいらっしゃいますか。(1つ選択)                                               |
| <b>[</b> ]                              | あなたの家族構成について伺います。( $1っに\bigcirc)$                           | 問6 問5で「1.いる」を選んだ方にうかがいます。現在どなたと同居されていますか。あなたからみた続柄をお答えください。(あてはまるものすべて選択)     |
|                                         |                                                             | 問7 あなたの居住形態はどれですか。(1つ選択)                                                      |
| 8                                       | あなたの年収について伺います。(結婚している方は配偶者の年収も含む)( $1$ つに $\bigcirc$ )     | 問9 あなたの年収についてうかがいます。あてはまるものをお選びください。(1つ選択)                                    |
| 周 4                                     | あなたの就労の状況について伺います。(1つに○ (兼業の方は主たる方に○))                      |                                                                               |
| 日 2                                     | あなたの勤務先、通学先はどちらですか。(1つに○ (複数ある方は主たる方に○))                    | 問10 あなたの就労状況を教えてください。(1つ選択)                                                   |
|                                         |                                                             | 問12 問10で「1.正社員・正職員」~「4.自営業主、家族従事者」を選んだ方にうかがいます。                               |
|                                         |                                                             |                                                                               |
|                                         |                                                             | 問13 問10で「1.正社員・正職員」~「4.自営業主、家族従事者」を選んだ方にうかがいます。<br>あなたの通勤時間は片道どれくらいですか。(1つ選択) |
| 6 🗉                                     | あなたは一関市にお住まいになってどれくらいになりますか。 (1つに○)                         |                                                                               |
| 臣                                       | 0 あなたのお住まいの形式を以下よりお選び下さい。 (1つに○)                            |                                                                               |
| 周11                                     | 1 あなたは、現在お住まいの地域の住み心地をどのように感じていますか。                         |                                                                               |
| 周12                                     | 2 あなたは、現在のお住まいの地域にこれからも住み続けたいと思いますか。                        |                                                                               |
| (1                                      | (1つに○をし、その理由をご記入ください。)                                      |                                                                               |
| [H] 1<br>(1)                            | 13 転出(転居)する可能性があるとした場合、どこに住みたいですか。<br>(1つに○をし、地域名をご記入ください。) |                                                                               |
|                                         |                                                             | 問14  [★【全員】お答えください」あなたは、夫婦間での家事や育児の負担は、どのようであれ                                |
|                                         |                                                             | ばよいと思いますか。 ※配偶者がいない方は、いると仮定してお答えください。(1つ選択)                                   |
|                                         |                                                             | 問15 [★【全員】お答えください] 結婚生活をスタートさせるにあたり、必要な夫婦の合計年収                                |
|                                         |                                                             | はどのくらいだと思いますか。(1つ選択)                                                          |
| ======================================= | 4 結婚された(する)時期は、希望どおりの年齢でしたか。(1つに○)                          |                                                                               |
| 三<br>三                                  | 5 結婚されたのは何歳のときですか。(1つに○)                                    | 問16 結婚されたのは何歳のときですか。その年齢をお書きください。                                             |
| = 1                                     | 6 結婚を決めた直接的なきっかけはどのようなことですか。(あてはまるものすべてに○)                  | 問17 結婚時期を決めた要因として大きかったものはどれですか。(あてはまるものすべて選択)                                 |
|                                         |                                                             | 問19 問17で2つ以上選択された方にうかがいます。選んだ選択肢の中で、最も大きな要因だったものはどれですか。選択肢の番号をお答えください。(1つ選択)  |
|                                         |                                                             |                                                                               |