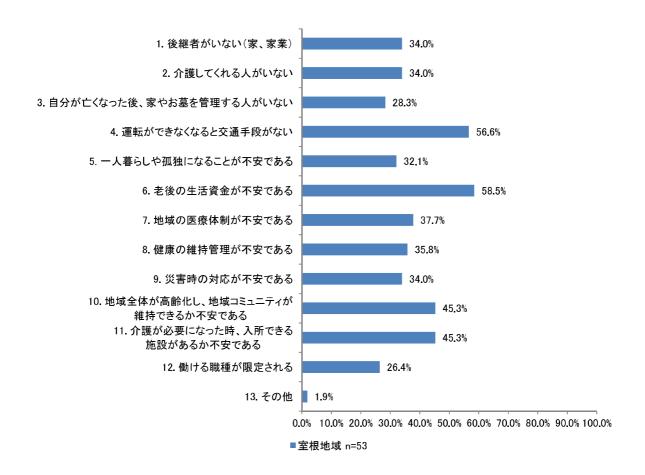

| H17                                                                                                                                                                                 | H23                                                                                                           | H26                                                                                                           | R1                                                                                                                                                     |
|-------------------------------------------------------------------------------------------------------------------------------------------------------------------------------------|---------------------------------------------------------------------------------------------------------------|---------------------------------------------------------------------------------------------------------------|--------------------------------------------------------------------------------------------------------------------------------------------------------|
| [問5] 青少年の非行や犯罪、いじめ、働かない若者などが大きな社会問題となっています。子供たちを心豊かな人に育てるため、どのようなことに力を入れるべきでしょうか。次の中から2つまで選び、番号に○をつけて下さい。<br>[問6] 高齢になって寝たきりになった場合、あなたは、できることなら誰に介護されるのを望みますか。次の中から1つだけ選び、番号に○をつけて下 |                                                                                                               |                                                                                                               |                                                                                                                                                        |
| °.2 W                                                                                                                                                                               |                                                                                                               | [問6] 自治体や企業は少子化対策として何に力を入れるべきだと思いますか。次の中から2つまで選び、番号に○をつけてください。                                                | # # # # # # # # # # # # # # # # # # #                                                                                                                  |
|                                                                                                                                                                                     |                                                                                                               |                                                                                                               | 問9                                                                                                                                                     |
|                                                                                                                                                                                     |                                                                                                               |                                                                                                               | 問13 幅広い年齢層に対して生涯学習・スポーツへの参加を推進するためには、どのような取り組みが必要だと思いますか。(あてはまるもの3つまで選択)         択)         問15 高齢化社会が進行する中であなたが不安に思っていること、困っていることは何ですか。(あてはまるものすべて選択) |
| [問9]地球温暖化が深刻な環境問題となっています。温暖化を防止するために行政や住民、事業所では、どんな取り組みを進めることが必要だと考えますか。とくに、重要だと思うものを次の中から2つまで選び、番号に○をつけて下さい。                                                                       | [問5] 地球温暖化が深刻な環境問題となっています。温暖化を防止するために行政や住民、事業所では、どんな取り組みを進めることが必要だと考えますか。特に、重要だと思うものを次の中から2つまで選び、番号に○をつけて下さい。 | [問7] 地球温暖化が深刻な環境問題となっています。温暖化を防止するために行政や住民、事業所では、どんな取り組みを進めることが必要だと考えますか。特に、重要だと思うものを次の中から2つまで選び、番号に○をつけて下さい。 | 問17 地球温暖化が深刻な環境問題となっています。温暖化を防止するために行政や市民、事業所ではどのような取り組みを進めることが必要だと考えますか。特に重要だと思うものをお選びください。(あてはまるもの3つまで選択)                                            |
| [問14] 現在、働いている方にうかがいます。あなたの職場は働きやすい環境にあると思いますか。次の中から1つだけ選び、番号に○をつけて下さい。 [問15] あなたは、働いている環境に不満や悩みがありますか。次の中からあてはまるものをすべて選び、番号に○をつけて下さい。                                              | [問6] あなたは、働いている環境に不満や悩みがありますか。次の中から当てはまるものをすべて選び、番号に○をつけて下さい。                                                 | [問8] あなたは、働いている環境に不満や悩みがありますか。次の中から当てはまるものをすべて選び、番号に○をつけて下さい。                                                 | 問19 あなたは働いている環境に不満や悩みがありますか。(あてはまるものすべて選択)                                                                                                             |