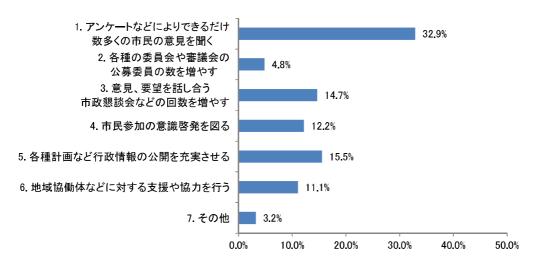

| H17                       | H23                      | H26                      | R1                                                            |
|---------------------------|--------------------------|--------------------------|---------------------------------------------------------------|
| [問23] 市政への市民参加をより活発にするため  | [問18] 市政への市民参加をより活発にするため | [問21] 市政への市民参加をより活発にするため | 間49 市政への市民参加をより活発にするために                                       |
| に、あなたは、市が特にどのようなことに力を入れ   | に、あなたは、市が特にどのようなことに力を入れ  | に、あなたは、市が特にどのようなことに力を入れ  | にいったが、これががあっていたいではない。これが、これが、これが、これが、これが、これが、これが、これが、これが、これが、 |
| ていくべきだと思いますか。次の中から2つまで選   | ていくべきだと思いますか。次の中から2つまで選  | ていくべきだと思いますか。次の中から2つまで選  | のもには言うないののの、これにいいているとのことにいいて、まれて田に、七十七、一一一(路中)                |
| び、番号に○をつけて下さい。            | び、番号に○をつけて下さい。           | び、番号に○をつけて下さい。           | 、でいてでいますだ。 (1ノ無が)                                             |
| [問25] あなたがお住まいの地区の土地は、今後、 |                          |                          |                                                               |
| どのように開発・利用するのが望ましいと考えます   |                          |                          |                                                               |
| か。次の中から1つだけ選び、番号に○をつけて下   |                          |                          |                                                               |
| °こか                       |                          |                          |                                                               |
| [問26]旧7市町村の一体感を早期に醸成するため  |                          |                          |                                                               |
| には、市民がどのような意識を持ち、どのような活   |                          |                          |                                                               |
| 動に取り組んでいくことが重要だと考えますか。次   |                          |                          |                                                               |
| の中から2つまで選び、番号に○をつけて下さい。   |                          |                          |                                                               |
| 最後に、将来、一関市をこんな地域にしたいという   | 最後に、将来、一関市をこんな地域にしたいという  | 最後に、将来、一関市をこんな地域にしたいという  |                                                               |
| あなたの「夢」、一関市のまちづくりについてあな   | あなたの「夢」、一関市のまちづくりについてあな  | あなたの「夢」、一関市のまちづくりについてあな  | 問51 あなたは将来、一関市がどのようなまちにな                                      |
| たご自身が取り組んでみたいと考えている「思     | たご自身が取り組んでみたいと考えている「思    | たご自身が取り組んでみたいと考えている「思    | ればよいと思いますか。ご意見やご提案がございま                                       |
| い」、一関市がめざすべき方向を示す「キーワー    | い」、一関市が目指すべき方向を示す「キーワー   | い」、一関市が目指すべき方向を示す「キーワー   | したら自由にお書きください。                                                |
| ド」などをお書き下さい。              | ド」などをお書き下さい。             | ド」などをお書き下さい。             |                                                               |