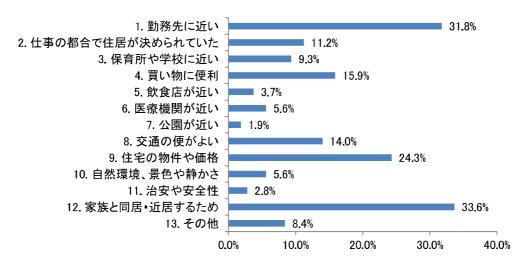

【参考資料№2】 令和5年度第3回総合計画審議会 令和6年3月15日(金)

アンケート項目の推移(中高生アンケート)

| H17                                                   | H93                                                                                                | H26                                                  | R1                                                                       |
|-------------------------------------------------------|----------------------------------------------------------------------------------------------------|------------------------------------------------------|--------------------------------------------------------------------------|
| [問1] あなたご自身のことについてお聞きします。<br>性別                       | [問1] あなたご自身のことについてお聞きします。<br>性別                                                                    | [問1] あなたご自身のことについてお聞きします。<br>性別                      | 問1 あなたの性別を教えてください。 (1つ選択)                                                |
|                                                       | 住所                                                                                                 | 住所                                                   | 問2 現在お住まいの地域を教えてください。(1<br>つ選択)                                          |
| 卒業後の進路は、どのように考えていますか。                                 | 卒業後の進路は、どのように考えていますか。                                                                              | 卒業後の進路は、どのように考えていますか。                                |                                                                          |
|                                                       |                                                                                                    |                                                      | 401.                                                                     |
|                                                       |                                                                                                    |                                                      | 問 6 就職はどの時期にしたいと考えていますか。<br>(1つ選択)                                       |
| あなたはどのような職業につきたいですか。                                  | あなたはどのような職業につきたいですか。<br>(1つだけ○)                                                                    | あなたはどのような職業につきたいですか。 $(1$ っだけ $\bigcirc$ )           | 問8 あなたは将来、どのような職業につきたいで<br>すか。 (1つ選択)                                    |
| [問2-1]将来、就職をする場合、どの地域を希望しますか。次の中から1つだけ選び、番号に○をつけて下さい。 | $[ \Pi 2 - 1 ]$ 一関市と藤沢町(この地域)は9月に合併しますが、将来、どの地域への試職を希望しますか。次の中から $1$ つだけ選び、番号に $\bigcirc$ をつけて下さい。 | [問2-1] 将来、どの地域への就職を希望しますか。次の中から1つだけ選び、番号に○をつけて下さい。   | 問11 あなたは将来、どの地域への就職を希望しますか。(1つ選択)                                        |
| [問2-2]市内に就職を希望するのはなぜですか。次の中から2つまで選び、番号に○をつけて下さい。      | [問2-2] この地域に就職を希望するのはなぜですか。次の中から2つまで選び、番号に○をつけて下さい。                                                | [問2-2] 一関市に就職を希望するのはなぜですか。次の中から2つまで選び、番号に○をつけて下さい。   |                                                                          |
| [問2-2]市外に就職を希望するのはなぜですか。次の中から2つまで選び、番号に○をつけて下さい。      | [間2-2] この地域以外に就職を希望するのはなぜですか。次の中から2つまで選び、番号に○をつけて下さい。                                              | [問2-2] 一関市以外に就職を希望するのはなぜですか。次の中から2つまで選び、番号に○をつけて下さい。 |                                                                          |
|                                                       |                                                                                                    |                                                      | 問13 あなたが就職後に住みたい場所はどこですか。(1つ選択)                                          |
|                                                       |                                                                                                    |                                                      | 問14 問13で「1.一関市に住みたい」と答えた方にうかがいます。住みたいと思った理由は何ですか。<br>(あてはまるもの3つまで選択)     |
|                                                       |                                                                                                    |                                                      | 問16 問13で「2.一関市以外に住みたい」と答えた方にうかがいます。一関市以外に住みたいと思った理由は何ですか。(あてはまるもの3つまで選択) |
|                                                       |                                                                                                    |                                                      | 問18 問13でで「2.一関市以外に住みたい」と答え<br>た方にうかがいます。将来的に一関市に戻ってくる<br>考えはありますか。(1つ選択) |
|                                                       |                                                                                                    |                                                      | 問19 間18で「1.戻りたい」を選んだ場合は、その理由をお書きください。                                    |