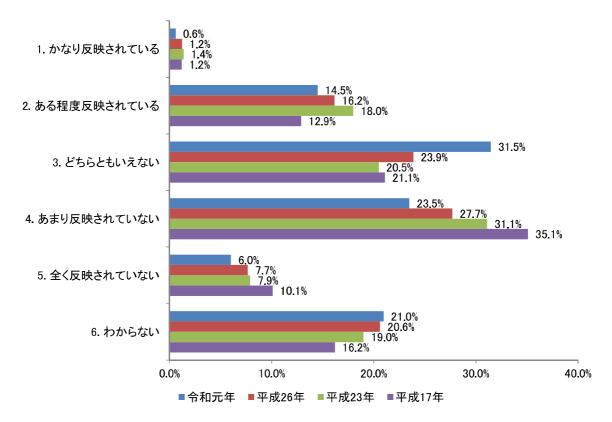

| H17                                                                                         | H23                                                                                            | H26                                                                                                                                                                      | R1                                                                                                                                            |
|---------------------------------------------------------------------------------------------|------------------------------------------------------------------------------------------------|--------------------------------------------------------------------------------------------------------------------------------------------------------------------------|-----------------------------------------------------------------------------------------------------------------------------------------------|
|                                                                                             |                                                                                                |                                                                                                                                                                          | 問41 問40で「1.聞いたことがあり、意味も知っている」と答えた方にお聞きします。今後、多様な性への理解を進めるために何が必要だと思いますか。(あてはまるもの3つまで選択)                                                       |
|                                                                                             |                                                                                                | [問17]国内の研究者グループが一関市を含む北上山地を1 L C (国際リニアコライダー) 計画の国内候補地に決定しました。一関市では1 L Cの実現を目指し、市民への普及啓発、国内外への情報発信などに取り組んでいます。あなたは1 L Cの実現に伴って地域にどのようなことを期待しますか。次の中から1つだけ選び、番号に○をつけて下さい。 | 問43 一関市を含む北上高地が1LC (国際リニアコライダー) 計画の国内候補地となっています。一関市では1LCの実現を目指し、市民への普及啓発、国内外への情報発信などに取り組んでいます。あなたは1LCの実現に伴って地域にどのようなことを期待しますか。(あてはまるもの3つまで選択) |
| [問24] あなたは、一関市が仙台・盛岡間の中核都市としての機能を果たしていくために、どういう分野に力を入れていくべきとお考えですか。次の中から2つまで選び、番号に○をつけて下さい。 | [問15] 一関市が中東北(岩手県南から仙台北部までの地域)の拠点として発展していくために、どういう分野に力を入れていくべきとお考えですか。次の中から2つまで選び、番号に○をつけて下さい。 | [問18] 一関市が中東北(岩手県南から宮城県北までの地域)の拠点として発展していくために、どういう分野に力を入れていくべきとお考えですか。次の中から2つまで選び、番号に○をつけて下さい。                                                                           | 問45 岩手県南から宮城県北までの地域を中東北として発展させていくため、一関市の役割としてどういう分野に力を入れていくべきとお考えですか。(あてはまるもの3つまで選択)                                                          |
| [問17]一関市の農業振興のためには何が重要だとお考えですか。とくに効果が期待されるとお考えのものを、次の中から2つまで選び、番号に○をつけて下さい。                 |                                                                                                |                                                                                                                                                                          |                                                                                                                                               |
| [問18]一関市の工業振興のためには何が重要だとお考えですか。とくに効果が期待されるとお考えのものを、次の中から2つまで選び、番号に○をつけて下さい。                 |                                                                                                |                                                                                                                                                                          |                                                                                                                                               |
| [問20-1]一関市の観光振興のためには何が重要だとお考えですか。とくに効果が期待されるとお考えのち考えのものを、次の中から2つまで選び、番号に○をつけて下さい。           |                                                                                                |                                                                                                                                                                          |                                                                                                                                               |
| [問21] あなたは、市政全般について、市民の考えや意見がどの程度反映されていると思いますか。<br>次の中から1つだけ選び、番号に○をつけて下さい。                 | [問16] あなたは、市政全般について、市民の考えや意見がどの程度反映されていると思いますか。次の中から1つだけ選び、番号に○をつけて下さい。                        | [問19] あなたは、市政全般について、市民の考えや意見がどの程度反映されていると思いますか。次の中から1つだけ選び、番号に○をつけて下さい。                                                                                                  | 問47 あなたは市政全般について、市民の考えや意見がどの程度反映されていると思いますか。(1つ選択)                                                                                            |
| [問 $22$ ]まちづくりに関する次の意見のうち、あなたの考えに最も近いものを $1$ つだけ選び、番号に $\delta$ っけて下さい。                     | [問17] まちづくりに関する次の意見のうち、あなたの考えに最も近いものを1つだけ選び、番号に○をつけて下さい。                                       | [問20] まちづくりに関する次の意見のうち、あなたの考えに最も近いものを $1$ つだけ選び、番号に $\odot$ をつけて下さい。                                                                                                     | 問48 まちづくりに関する次の意見のうち、あなたの考えに近いのはどれですか。 (1つ選択)                                                                                                 |