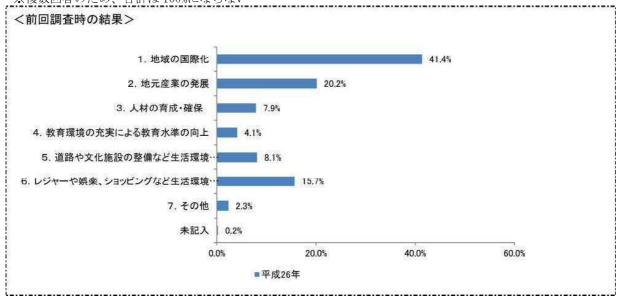

着くから。
- ・行事があるときだけ。
- ・故郷のことが心配だから。
- ・自分の故郷なのでタイミングをみて移り、ゆっくり生活したいから。
- ・住んだことないけれど魅力があるから。
- ・年をとったら都会は過ごしにくいと思う。
- 家を継ぐから。
- ・自分が仙台に行って働いている間に一関も発達してくれると思うから。

問 20 あなたは一関市の住みやすさについて、どのように感じていますか。項目ごとに1「非常に不満」 ~5「非常に満足」の5段階評価のうち、あてはまる番号を1つ選択してください。



■1. 非常に不満 ■2. 不満 ■3. どちらでもない ■4. 満足 ■5. 非常に満足

### 各項目の5段階評価の平均値

間20の各項目の満足度について5段階評価の平均値を示しています。

「自然環境」が 3.9 と最も高く、次いで「人間関係、近隣関係」が 3.8 となっています。また「交通の利便性」と「文化、教養、娯楽施設の充実」、「働く場所」が 3.0 と最も低くなっています。



問 21 一関市を含む北上高地が I L C (国際リニアコライダー) 計画の国内候補地となっています。一関市では I L C の実現を目指し、市民への普及啓発、国内外への情報発信などに取り組んでいます。あなたは I L C の実現に伴って地域にどのようなことを期待しますか。(あてはまるもの3つまで選択)

「レジャーや娯楽、ショッピングなど生活環境(ソフト面)の充実」が49.7%と最も多く、「地域の国際化」が37.2%、「地元産業の発展」が24.0%と続いています。

前回調査時と比較すると、「レジャーや娯楽、ショッピングなど生活環境(ソフト面)の充実」の順位が上がり、「地域の国際化」は下がっています。



有効回答数=911

※複数回答のため、合計は100%にならない



# 問23 あなたは社会全体でみた場合には、男女の地位は平等になっていると思いますか。(1つ選択)

「平等だと思う」が 67.6%、「男性の方が優遇されている」が 18.7%、「女性の方が優遇されている」 が 11.5%となっています。

前回調査時と比較すると、「平等だと思う」が上昇している一方「男性のほうが優遇さている」が減少しています。「女性の方が優遇されている」はほぼ横ばいとなっています。



有効回答数=913

問 24 将来、どのようなまちになれば、一関市に住みたいと思う人が多くなると思いますか。(あてはまるもの3つまで選択)

「買い物や飲食を楽しむことができ、まちににぎわいがある」が 45.1%と最も多く、「様々な種類の仕事や安定して働くことのできる仕事がある」が 43.9%、「自分の趣味、娯楽やスポーツを楽しめる機会や環境がある」が 41.6%となっています。



#### 有効回答数=906

※複数回答のため、合計は100%にならない

問 25 あなたは将来、一関市がどのようなまちになればよいと思いますか。ご意見やご提案があれば自由にお書きください。

現行の一関市総合計画前期基本計画(平成 28 年度から令和 2 年度)では、5 つの大項目、計 34 の分野で分類されています。この 34 分野をベースとして類似の分野を統合し、14 の分野に分類、整理しました。間 25 の回答内容を、この 14 分野で分類、集計しています。なお、一人の回答で複数の分野に該当する場合は、分解せずに複数の分野で重複して集計しています。

最も多かった分野は「産業」の 113 件で、「インフラ関係」が 82 件、「自然・公園・緑化・環境」が 49 件と続いています。

| 分 野                | 件数  |
|----------------