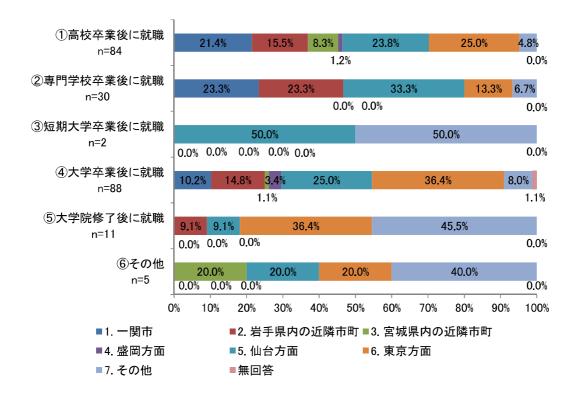

を考えている方に、就職後どの地域へ就職を希望するか集計したところ「仙台方面」(39.2%)が最も多く、次いで「一関市」「東京方面」(19.6%)となりました。

短期大学卒業後に就職を考えている方に、就職後どの地域へ就職を希望するか集計したところ「一関市」(46.2%)が最も多く、次いで「岩手県内の近隣市町」「仙台方面」「東京方面」が同率となりました。

大学卒業後に就職を考えている方に、就職後どの地域へ就職を希望するか集計したところ「東京方面」 (32.9%) が最も多く、次いで「仙台方面」 (24.4%) となりました。

大学院卒業後に就職を考えている方に、就職後どの地域へ就職を希望するか集計したところ「宮城県内の近隣市町」「仙台方面」「東京方面」が同率となりました。



### ②高校生

### 1) 男性

高校卒業後に就職を考えている方に、就職後どの地域へ就職を希望するか集計したところ「東京方面」(25.0%)が最も多く、次いで「仙台方面」(23.8%)となりました。

専門学校卒業後に就職を考えている方に、就職後どの地域へ就職を希望するか集計したところ「仙台方面」(33.3%)が最も多く、次いで「一関市」「岩手県内の近隣市町」(23.3%)となりました。

短期大学卒業後に就職を考えている方に、就職後どの地域へ就職を希望するか集計したところ「仙台方面」(50.0%)が最も多い結果となりました。

大学卒業後に就職を考えている方に、就職後どの地域へ就職を希望するか集計したところ「東京方面」 (36.4%) が最も多く、次いで「仙台方面」 (25.0%) となりました。

大学院卒業後に就職を考えている方に、就職後どの地域へ就職を希望するか集計したところ「東京方面」(36.4%)が最も多く、次いで「岩手県内の近隣市町」「仙台方面」(9.1%)となりました。



高校卒業後に就職を考えている方に、就職後どの地域へ就職を希望するか集計したところ「一関市」 (30.6%) が最も多く、次いで「東京方面」 (22.4%) となりました。

専門学校卒業後に就職を考えている方に、就職後どの地域へ就職を希望するか集計したところ「仙台方面」(46.4%)が最も多く、次いで「東京方面」(17.4%)となりました。

短期大学卒業後に就職を考えている方に、就職後どの地域へ就職を希望するか集計したところ「仙台方面」(36.8%)が最も多く、次いで「東京方面」(15.8%)となりました。

大学卒業後に就職を考えている方に、就職後どの地域へ就職を希望するか集計したところ「東京方面」 (29.4%)が最も多く、次いで「岩手県内の近隣市町」「仙台方面」(23.0%)となりました。

大学院卒業後に就職を考えている方に、就職後どの地域へ就職を希望するか集計したところ「東京方面」(50.0%)が最も多く、次いで「岩手県内の近隣市町」(25.0%)となりました。



就職後、どの地域へ就職を希望するか尋ねた結果を、問 13 で尋ねた就職後に住みたい地域ごとに分けて中学生(男女別)、高校生(男女別) ごとに示しています。

## ①中学生

## 1) 男性

就職後「一関市に住みたい」と回答された方が就職後どの地域に住みたいと回答されているか割合を見ると、「一関市」(59.7%)が最も多く、次いで「岩手県内の近隣市町」(27.4%)という結果になっています。

就職後「一関市以外に住みたい」と回答された方が就職後どの地域に住みたいと回答されているか割合を見ると、「東京方面」(39.2%)が最も多く、次いで「仙台方面」(29.9%)という結果になっています。



就職後「一関市に住みたい」と回答された方が就職後どの地域に住みたいと回答されているか割合を 見