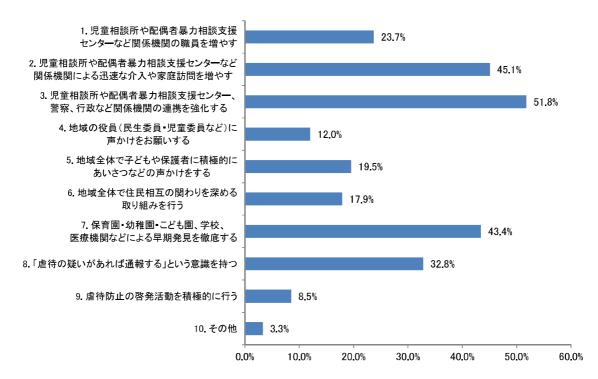

| H17         [間11]日本の社会において「男は仕事、女は家 | H23                                                                     | H26                                                                     | R1                                                                                                                                                                                         |
|-------------------------------------|-------------------------------------------------------------------------|-------------------------------------------------------------------------|--------------------------------------------------------------------------------------------------------------------------------------------------------------------------------------------|
|                                     |                                                                         |                                                                         |                                                                                                                                                                                            |
|                                     | [問12] あなたは現在、結婚されていますか。共働きですか。                                          | [問14] あなたは現在、結婚されていますか。共働<br>きですか。                                      | 問32 あなたは現在、結婚されていますか。されている方は、共働きですか。(1つ選択)                                                                                                                                                 |
| [周1]                                | [問13] 家庭での役割分担について、お聞きします。                                              | [問15] 家庭での役割分担について、お聞きします。                                              | 問33 家庭での役割分担の理想についてうかがいます。次の項目の家事などの分担はどのような形が望ましいと思いますか。(1つ選択)問34 【★結婚されている方のみお答えください】家庭での役割分担の現状についてうかがいます。あなたの家庭では次の項目の家事などを主に誰が行っていますか。(1つ選択)                                          |
|                                     | [問14] あなたは、「男女共同参画社会」を築いていくために、どんなことが重要だと思いますか。次の中から2つまで選び、番号に○をつけて下さい。 | [問16] あなたは、「男女共同参画社会」を築いていくために、どんなことが重要だと思いますか。次の中から2つまで選び、番号に○をつけて下さい。 | 問35 あなたは、「男女共同参画社会」を築いていくために、どのようなことが重要だと思いますか。<br>(あてはまるもの3つまで選択)                                                                                                                         |
|                                     |                                                                         |                                                                         | 間37 DV(ドメスティック・バイオレンス:配偶者やパートナーに対する身体的・心理的・経済的・性的暴力、社会的隔離)を防止するためにどのような支援があるか、知っているものをお選びください。(あてはまるものすべて選択)                                                                               |
|                                     |                                                                         |                                                                         | 問38 児童虐待を防止するために、どのような取り<br>組みを進めることが必要だと思いますか。特に重要<br>だと思うものをお選びください。(あてはまるもの<br>3つまで選択)                                                                                                  |
|                                     |                                                                         |                                                                         | 間40 LGBT(レズピアン、ゲイ、バイセクシュアル、トランスジェンダー)、性的マイノリティ<br>(同性が好きな人や、自分の性に違和感を覚える人、性同一性障害の人など)に関することについてうかがいます。近年、多様な性への無理解が社会的に課題となっており、多様な性への理解と配慮が求められております。LGBTという用語について、あてはまるものをお選びください。(1つ選択) |