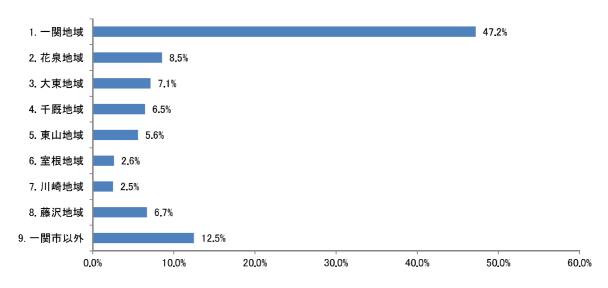

分野                 | 件数     |
|--------------------|--------|
| 子育て、教育             | 196    |
| 産業                 | 191    |
| 雇用                 | 149    |
| インフラ関係             | 123    |
| 移住定住、結婚支援          | 121    |
| 医療、福祉、健康           | 109    |
| 観光                 | 52     |
| 自然・公園・緑化・環境        | 43     |
| 安全対策               | 23     |
| 住環境・景観・水道          | 21     |
| 地域づくり活動            | 20     |
| 生涯学習・文化芸術、スポーツ・文化財 | 18     |
| 都市間交流、国際交流         | 10     |
| その他(未分類)           | 121    |
| 計                  | 1, 197 |

# (2) 中学生・高校生アンケート

# 問1 あなたの性別を教えてください。(1つ選択)

「女性」が52.5%、「男性」が46.7%となっています。



有効回答数=913

# 問2 現在お住まいの地域を教えてください。(1つ選択)

「一関地域」が47.2%と最も多く、「花泉地域」が8.5%、「大東地域」が7.1%と続いています。また、「一関市以外」と選択された方の居住地域は「奥州市」、「北上市」、「平泉町」が上位に上がっています。前回調査時と同様に、「一関地域」が最も高い割合を示しています。



有効回答数=913



### 問4 学校名をお書きください。

#### 中学校

「一関市立磐井中学校」が 15.4%と最も多く、「岩手県立一関第一高等学校附属中学校」が 9.4%、「一関市立藤沢中学校」が 8.7%と続いています。



有効回答数=403

### 髙校

「岩手県立一関第一高等学校」が23.7%と最も多く、「岩手県立一関第二高等学校」が16.1%、「岩手県立千厩高等学校」が14.3%と続いています。



有効回答数=497

# 問6 就職はどの時期にしたいと考えていますか。(1つ選択)

「大学卒業後に就職」が 41.6%と最も多く、「高校卒業後に就職」が 29.6%、「専門学校卒業時に就職」が 18.7%と続いています。



有効回答数=913

### 問8 あなたは将来、どのような職業につきたいですか。(1つ選択)

「医療・保健関係」が 15.5% と最も多く、「各種団体職員・公務員」が 10.2%、「工業・製造関係」が 9.8% と続いています。

前回調査時と同様に、「医療・保健関係」が最も高い割合を示しています。



有効回答数=911



# 問11 あなたは将来、どの地域への就職を希望しますか。(1つ選択)

「仙台方面」が 25.6%と最も多く、「東京方面」が 25.2%、「岩手県内の近隣市町」が 18.1%と続いています。

前回調査時と同様に「仙台方面」が最も高い割合を示しています。



有効回答数=913



# 問13 あなたが就職後に住みたい場所はどこですか。(1つ選択)

「一関市以外に住みたい」が 56.2%、「一関市に住みたい」が 21.2%、「わからない」が 22.2%となっています。



■ 1. 一関市に住みたい ■ 2. 一関市以外に住みたい ■ 3. わからない ■ 無回答

有効