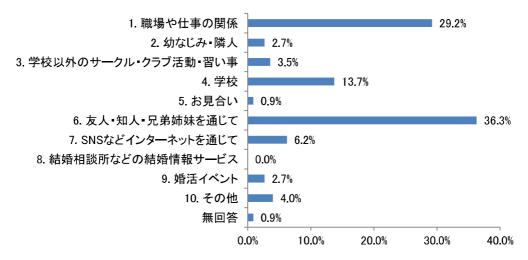

### [参考資料Nº4] 令和5年度第3回総合計画審議会 令和6年3月15日(金)

アンケート項目の推移(結婚・出生・子育てに関するアンケート)

|                                         | H27                                                         | R1                                                                            |
|-----------------------------------------|-------------------------------------------------------------|-------------------------------------------------------------------------------|
| 3 1                                     | あなたの性別をお答え下さい。 (1つに○)                                       | 問1 あなたの性別を教えてください。(1つ選択)                                                      |
| 周2                                      | あなたの年齢は、おいくつですか。(直接ご記入下さい)                                  | 問2 あなたの年齢はおいくつですか。(1つ選択)                                                      |
| E 33                                    | あなたのお住まいの地域はどこですか。 (1つに○)                                   | 問3 あなたのお住まいの地域はどちらですか。 (1つ選択)                                                 |
| 9 🖺                                     | あなたは、現在、結婚されていますか。(1つに○)                                    | 問4 あなたは、現在結婚されていますか。(1つ選択)                                                    |
|                                         |                                                             | 問5 現在、同居されている方がいらっしゃいますか。(1つ選択)                                               |
| <b>[</b> ]                              | あなたの家族構成について伺います。( $1っに\bigcirc)$                           | 問6 問5で「1.いる」を選んだ方にうかがいます。現在どなたと同居されていますか。あなたからみた続柄をお答えください。(あてはまるものすべて選択)     |
|                                         |                                                             | 問7 あなたの居住形態はどれですか。(1つ選択)                                                      |
| 8                                       | あなたの年収について伺います。(結婚している方は配偶者の年収も含む)( $1$ つに $\bigcirc$ )     | 問9 あなたの年収についてうかがいます。あてはまるものをお選びください。(1つ選択)                                    |
| 周 4                                     | あなたの就労の状況について伺います。(1つに○ (兼業の方は主たる方に○))                      |                                                                               |
| 日 2                                     | あなたの勤務先、通学先はどちらですか。(1つに○ (複数ある方は主たる方に○))                    | 問10 あなたの就労状況を教えてください。(1つ選択)                                                   |
|                                         |                                                             | 問12 問10で「1.正社員・正職員」~「4.自営業主、家族従事者」を選んだ方にうかがいます。                               |
|                                         |                                                             |                                                                               |
|                                         |                                                             | 問13 問10で「1.正社員・正職員」~「4.自営業主、家族従事者」を選んだ方にうかがいます。<br>あなたの通勤時間は片道どれくらいですか。(1つ選択) |
| 6 🗉                                     | あなたは一関市にお住まいになってどれくらいになりますか。 (1つに○)                         |                                                                               |
| 臣                                       | 0 あなたのお住まいの形式を以下よりお選び下さい。 (1つに○)                            |                                                                               |
| 周11                                     | 1 あなたは、現在お住まいの地域の住み心地をどのように感じていますか。                         |                                                                               |
| 周12                                     | 2 あなたは、現在のお住まいの地域にこれからも住み続けたいと思いますか。                        |                                                                               |
| (1                                      | (1つに○をし、その理由をご記入ください。)                                      |                                                                               |
| [H] 1<br>(1)                            | 13 転出(転居)する可能性があるとした場合、どこに住みたいですか。<br>(1つに○をし、地域名をご記入ください。) |                                                                               |
|                                         |                                                             | 問14  [★【全員】お答えください」あなたは、夫婦間での家事や育児の負担は、どのようであれ                                |
|                                         |                                                             | ばよいと思いますか。 ※配偶者がいない方は、いると仮定してお答えください。(1つ選択)                                   |
|                                         |                                                             | 問15 [★【全員】お答えください] 結婚生活をスタートさせるにあたり、必要な夫婦の合計年収                                |
|                                         |                                                             | はどのくらいだと思いますか。(1つ選択)                                                          |
| ======================================= | 4 結婚された(する)時期は、希望どおりの年齢でしたか。(1つに○)                          |                                                                               |
| 三<br>三                                  | 5 結婚されたのは何歳のときですか。(1つに○)                                    | 問16 結婚されたのは何歳のときですか。その年齢をお書きください。                                             |
| = 1                                     | 6 結婚を決めた直接的なきっかけはどのようなことですか。(あてはまるものすべてに○)                  | 問17 結婚時期を決めた要因として大きかったものはどれですか。(あてはまるものすべて選択)                                 |
|                                         |                                                             | 問19 問17で2つ以上選択された方にうかがいます。選んだ選択肢の中で、最も大きな要因だったものはどれですか。選択肢の番号をお答えください。(1つ選択)  |
|                                         |                                                             |                                                                               |