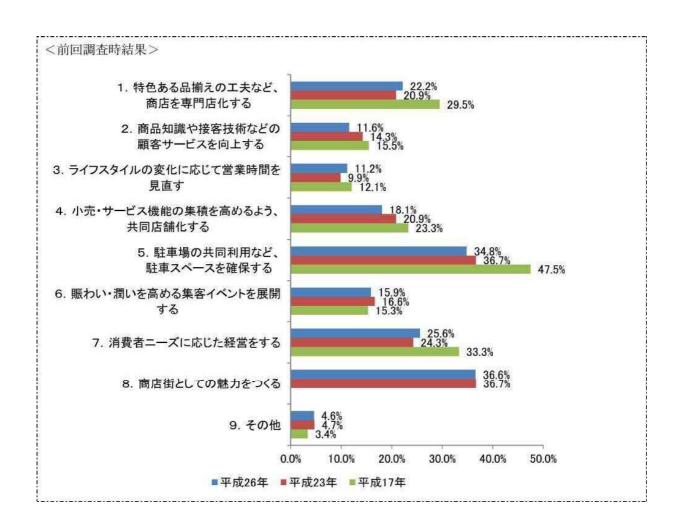

| H17                                                                                                                                                                           | H23                                                                                                                                                          | H26                                                                                                                                                                                                                                                                                                                                                                                                                                                                                                                                                                                                                                                                                                                                                                                                                                                                                                                                                                                                                                                                                                                                                                                                                                                                                                                                                                                                                                                                                                                                                                                                                                                                                                                                                                                                                                                                                                                                                                                                                                                                                                                                                                                                                                                                                                                                                                                                                                                                                                                                                                                                                                                                                                                                                                                                                                                                                                                                                                                                                                                                                                                                                                                                                                                                            | R1                                                                                           |
|-------------------------------------------------------------------------------------------------------------------------------------------------------------------------------|--------------------------------------------------------------------------------------------------------------------------------------------------------------|--------------------------------------------------------------------------------------------------------------------------------------------------------------------------------------------------------------------------------------------------------------------------------------------------------------------------------------------------------------------------------------------------------------------------------------------------------------------------------------------------------------------------------------------------------------------------------------------------------------------------------------------------------------------------------------------------------------------------------------------------------------------------------------------------------------------------------------------------------------------------------------------------------------------------------------------------------------------------------------------------------------------------------------------------------------------------------------------------------------------------------------------------------------------------------------------------------------------------------------------------------------------------------------------------------------------------------------------------------------------------------------------------------------------------------------------------------------------------------------------------------------------------------------------------------------------------------------------------------------------------------------------------------------------------------------------------------------------------------------------------------------------------------------------------------------------------------------------------------------------------------------------------------------------------------------------------------------------------------------------------------------------------------------------------------------------------------------------------------------------------------------------------------------------------------------------------------------------------------------------------------------------------------------------------------------------------------------------------------------------------------------------------------------------------------------------------------------------------------------------------------------------------------------------------------------------------------------------------------------------------------------------------------------------------------------------------------------------------------------------------------------------------------------------------------------------------------------------------------------------------------------------------------------------------------------------------------------------------------------------------------------------------------------------------------------------------------------------------------------------------------------------------------------------------------------------------------------------------------------------------------------------------------|----------------------------------------------------------------------------------------------|
| [問 $1$ 9] 商店街の活性化が課題となっています。市内の各地域の既存商店街が活性化するためには、どのようなことが必要でしょうか。とくに効果が期待されるとお考えのものを、次の中から $2$ つまで選び、番号に $0$ をつけて下さい。                                                       | [問7] 市内の各地域の既存商店街が活性化するためには、どのようなことが必要でしょうか。特に効果が期待されるとお考えのものを、次の中から2つまで選び、番号に○をつけて下さい。                                                                      | [問9] 市内の各地域の既存商店街が活性化するためには、どのようなことが必要でしょうか。特に効果が期待されるとお考えのものを、次の中から2つまで選び、番号に○をつけて下さい。                                                                                                                                                                                                                                                                                                                                                                                                                                                                                                                                                                                                                                                                                                                                                                                                                                                                                                                                                                                                                                                                                                                                                                                                                                                                                                                                                                                                                                                                                                                                                                                                                                                                                                                                                                                                                                                                                                                                                                                                                                                                                                                                                                                                                                                                                                                                                                                                                                                                                                                                                                                                                                                                                                                                                                                                                                                                                                                                                                                                                                                                                                                                                                                        | 間21 市内の各地域の既存商店街が活性化するためには、どのようなことが必要でしょうか。次の中から特に効果が期待されるものをお選びください。(あてはまるもの3つまで選択)         |
|                                                                                                                                                                               | [問8] 災害に強いまちづくりに向け、最も重要だと思われる取り組みを、次の中から2つまで選び、番号に○をつけて下さい。                                                                                                  | [問10] 災害に強いまちづくりに向け、最も重要だと思われる取り組みを、次の中から2つまで選び、番号に○をつけて下さい。                                                                                                                                                                                                                                                                                                                                                                                                                                                                                                                                                                                                                                                                                                                                                                                                                                                                                                                                                                                                                                                                                                                                                                                                                                                                                                                                                                                                                                                                                                                                                                                                                                                                                                                                                                                                                                                                                                                                                                                                                                                                                                                                                                                                                                                                                                                                                                                                                                                                                                                                                                                                                                                                                                                                                                                                                                                                                                                                                                                                                                                                                                                                                                                                                   | 間23 災害に強いまちづくりに向け、どのような取り組みを進めることが必要だと考えますか。特に重要だと思うものをお選びください。(あてはまるもの3つまで選択)               |
| [問 $7-1$ ] あなたは、地域での活動やボランティア活動について、どのような活動をなさっていますか。また、これから活動してみたいのはどんな活動ですか。次の $1$ ) $\sim$ 16)のような活動のうち、現在、行っている活動を A欄、これから行いたい活動を B欄に、それぞれ〇をつけて下さい。                       | [間 $9-1$ ] あなたは、地域での活動やボランティア活動について、どのような活動を行っていますか。また、これから活動してみたいのはどんな活動ですか。次の $1$ ) $\sim 17$ ) のような活動のうち、現在、行っている活動を $A$ 欄に、それぞれ〇をつけて下さい。欄に、それぞれ〇をつけて下さい。 | [問 $11-1$ ] あなたは、地域での活動やボランティア活動について、どのような活動を行っていますか。また、これから活動してみたいのはどんな活動ですか。次の $1$ ) $\sim 17$ ) のような活動のうち、現在、行っている活動を $A$ 欄、これから行いたい活動を $B$ 欄に、それぞれ〇をつけて下さい。                                                                                                                                                                                                                                                                                                                                                                                                                                                                                                                                                                                                                                                                                                                                                                                                                                                                                                                                                                                                                                                                                                                                                                                                                                                                                                                                                                                                                                                                                                                                                                                                                                                                                                                                                                                                                                                                                                                                                                                                                                                                                                                                                                                                                                                                                                                                                                                                                                                                                                                                                                                                                                                                                                                                                                                                                                                                                                                                                                                                                                                                                                                | てがを主りま                                                                                       |
| [問7-2]何も活動をしていないのは、どのような理由からですか。次の中から2つまで選び、番号に○を付けて下さい。<br>[問8]近隣関係の希薄化により、自治会運営だけでなく、子育てや防犯、高齢者福祉などさまざまな問題が生じています。あなたは普段、近所付き合いをどの程度されていますか。次の中からあてはまるものをすべて選び、番号に○をつけて下さい。 | [問9-2] 何も活動をしていないのは、どのような理由からですか。次の中から2つまで選び、番号に○を付けて下さい。                                                                                                    | $[$ $\mathbb{R}_{11}$ $ \mathbb{R}_{2}$ $\mathbb{R}_{2}$ | 間28 間25で「3.行っていないし今後も行わない」<br>を選んだ方にうかがいます。何も活動をしていない<br>のは、どのような理由からですか。(あてはまるも<br>の3つまで選択) |
|                                                                                                                                                                               | [問10] あなたは社会全体でみた場合には、男女の地位は平等になっていると思いますか。次の中から $1$ っだけ選び、番号に $0$ をつけて下さい。                                                                                  | [問12] あなたは社会全体でみた場合には、男女の地位は平等になっていると思いますか。次の中から1つだけ選び、番号に○をつけて下さい。                                                                                                                                                                                                                                                                                                                                                                                                                                                                                                                                                                                                                                                                                                                                                                                                                                                                                                                                                                                                                                                                                                                                                                                                                                                                                                                                                                                                                                                                                                                                                                                                                                                                                                                                                                                                                                                                                                                                                                                                                                                                                                                                                                                                                                                                                                                                                                                                                                                                                                                                                                                                                                                                                                                                                                                                                                                                                                                                                                                                                                                                                                                                                                                                            | 問30 あなたは社会全体でみた場合には、男女の地位は平等になっていると思いますか。(1つ選択)                                              |
| [問 $10]$ 次にあげる $1)$ ~9)の場面において、あなたの身の回りでは男女平等になっていると思いますか。あてはまる番号に $1$ つだけ $\bigcirc$ をつけて下さい。また、そのように感じることがらがあれば記入してください。                                                    | [問11] 次にあげる1) $\sim$ 9) の場面において、あなたの身の回りでは男女平等になっていると思いますか。当てはまる番号に $1$ つだけ $\bigcirc$ をつけて下さい。また、そのように感じることがらがあれば記入してください。                                  | [問13] 次にあげる1) $\sim$ 9) の場面において、あなたの身の回りでは男女平等になっていると思いますか。当てはまる番号に $1$ つだけ $\bigcirc$ をつけて下さい。また、そのように感じることがらがあれば記入してください。                                                                                                                                                                                                                                                                                                                                                                                                                                                                                                                                                                                                                                                                                                                                                                                                                                                                                                                                                                                                                                                                                                                                                                                                                                                                                                                                                                                                                                                                                                                                                                                                                                                                                                                                                                                                                                                                                                                                                                                                                                                                                                                                                                                                                                                                                                                                                                                                                                                                                                                                                                                                                                                                                                                                                                                                                                                                                                                                                                                                                                                                                                                                                    | 問31 次にあげる各場面において、あなたの身の回りでは男女平等になっていると思いますか。(1つ選択)                                           |