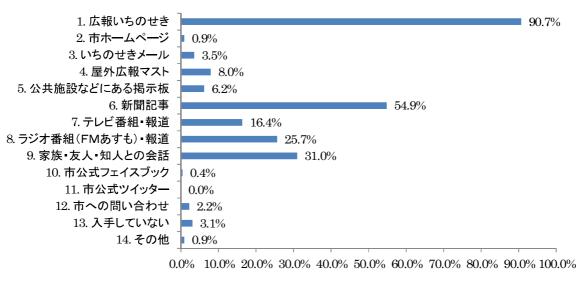

果を見ると「家族・友人・知人との会話」が49.4%と最も多く、次いで「広報いちのせき」が44.4%となっています。



# 2) 20 歳以上 30 歳未満

20 歳以上30 歳未満の結果を見ると「広報いちのせき」が60.2%と最も多く、次いで「家族・友人・知人との会話」が30.5%となっています。



■20歳以上30歳未満 n=269

### 3) 30 歳以上 40 歳未満

20 歳以上 30 歳未満の結果を見ると「広報いちのせき」が 82.7%と最も多く、次いで「ラジオ番組 (F Mあすも)・報道」が 36.5%となっています。



■30歳以上40歳未満 n=260

#### 4) 40 歳以上 50 歳未満

40 歳以上 50 歳未満の結果を見ると「広報いちのせき」が 85.0%と最も多く、次いで「ラジオ番組 (F Mあすも)・報道」が 37.9%となっています。



.076 10.076 20.076 50.076 40.076 50.076 60.076 70.076 60.076

■40歳以上50歳未満 n=253

#### 5) 50 歳以上 60 歳未満

50 歳以上 60 歳未満の結果を見ると「広報いちのせき」が 87.1%と最も多く、次いで「新聞記事」が 42.9%となっています。



■50歳以上60歳未満 n=240

#### 6) 60 歳以上 70 歳未満

60 歳以上 70 歳未満の結果を見ると「広報いちのせき」が 88.9%と最も多く、次いで「新聞記事」が 51.9%となっています。



■60歳以上70歳未満 n=235

### 7) 70 歳以上 80 歳未満

70 歳以上 80 歳未満の結果を見ると「広報いちのせき」が 90.7%と最も多く、次いで「新聞記事」が 54.9%となっています。



■70歳以上80歳未満 n=226

# 8) 80 歳以上

80歳以上の結果を見ると「広報いちのせき」が76.9%と最も多く、次いで「家族・友人・知人との会話」が61.5%となっています。



■80歳以上 n=13

#### ②地域別 ※複数回答のため、合計は100%にならない

#### 1) 一関地域

一関地域の結果を見ると「広報いちのせき」が 82.3%と最も多く、次いで「新聞記事」が 36.8%となっています。



■一関地域 n=851

## 2) 花泉地域

花泉地域の結果を見ると「広報いちのせき」が 80.5%と最も多く、次いで「新聞記事」が 45.6%となっています。



■花泉地域 n=149

#### 3) 大東地域

大東地域の結果を見ると「広報いちのせき」が 77.0%と最も多く、次いで「ラジオ番組 (FMあすも)・報道」が 38.8%となっています。



4) 千厩地域

千厩地域の結果を見ると「広報いちのせき」が 78.6%と最も多く、次いで「ラジオ番組 (FMあすも)・報道」が 47.4%となっています。



■千厩地域 n=154

### 5) 東山地域

千厩地域の結果を見ると「広報いちのせき」が82.5%と最も多く、次いで「新聞記事」が53.6%となっています。



■ 東山地域 n=97

#### 6) 室根地域

室根地域の結果を見ると「広報いちのせき」が 73.6%と最も多く、次いで「ラジオ番組 (FMあすも)・報道」が 41.5%となっています。



■室根地域 n=53

#### 7) 川崎地域

川崎地域の結果を見ると「広報いちのせき」が66.7%と最も多く、次いで「新聞記事」が43.8%となっています。



# 8) 藤沢地域

川崎地域の結果を見ると「広報いちのせき」が 72.7%と