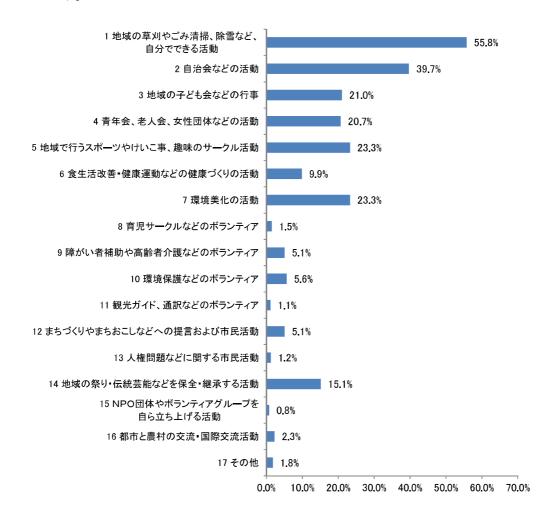

1,577



問 23 災害に強いまちづくりに向け、どのような取り組みを進めることが必要だと考えますか。特に重要だと思うものをお選びください。(あてはまるもの3つまで選択)

「ライフライン (電気・水・道路など) の強じん化」が 56.4% と最も多く、「市民への防災意識の啓発」 が 30.5%、「水・食料等の物資の備蓄」が 29.4% と続いています。

前回調査時と比較すると、「災害発生時における行政の初動体制・危機管理体制の強化」の順位が下がり、新設した項目の「ライフライン(電気・水・道路など)の強じん化」の割合が最も多くなっています。



有効回答数=1,591



## 問25 あなたは地域での活動やボランティア活動を行っていますか。(1つ選択)

「行っている」が36.0%、「行っていないがこれから行いたい」が29.6%、「行っていないし今後も行 わない」が31.3%となっています。



- 1. 行っている
- 2. 行っていないがこれから行いたい
- 3. 行っていないし今後も行わない 無回答

有効回答数=1,624

問 26 問 25 で「1. 行っている」または「2. 行っていないがこれから行いたい」を選んだ方にうかがいます。その地域での活動やボランティア活動はどのような活動ですか。また、これから活動してみたいのはどの活動ですか。それぞれお選びください。(あてはまるものすべて選択)

### 1. 現在行っている活動

「地域の草刈やごみ清掃、除雪など、自分でできる活動」が 55.8%と最も多く、「自治会などの活動」が 39.7%、「地域で行うスポーツやけいこ事、趣味のサークル活動」、「環境美化の活動」が 23.3%と続いています。

前回調査時と同様に「地域の草刈やごみ清掃、除雪など、自分でできる活動」が最も高い割合を示しています。



有効回答数=1,065



#### 2. これから行いたい活動

「地域で行うスポーツやけいこ事、趣味のサークル活動」が 26.4%と最も多く、「食生活改善・健康運動などの健康づくりの活動」が 23.5%、「地域の草刈やごみ清掃、除雪など、自分でできる活動」が 19.8% と続いています。

前回調査時と同様に「地域で行うスポーツやけいこ事、趣味のサークル活動」が最も高い割合を示しています。



有効回答数=1,065



問 28 問 25 で「3. 行っていないし今後も行わない」を選んだ方にうかがいます。何も活動をしていないのは、どのような理由からですか。(あてはまるもの3つまで選択)

「自由になる時間がないから」が 36.5%と最も多く、「どういう活動が行われているか分からないから」 が 30.8%、「体力に自信がないから」が 26.0%と続いています。

前回調査時と比較すると「自由になる時間がないから」の順位が上がり、「体力に自信がないから」の順位が下がっています。



有効回答数=504



## 問30 あなたは社会全体でみた場合には、男女の地位は平等になっていると思いますか。(1つ選択)

「男性の方が優遇されている」が 50.6%、「平等だと思う」が 34.9%、「女性の方が優遇されている」 が 5.9%となっています。

前回調査時の結果と比較すると、「男性の方が優遇されている」の割合が減少し、「平等」の割合が増加しています。



有効回答数=1,628

問 31 次にあげる各場面において、あなたの身の回りでは男女平等になっていると思いますか。(1つ選択)

「男性の方が優遇されている」または「どちらかといえば男性の方が優遇されている」が選択された割合は「政治の場」が 68.0%と最も多く、「社会通念、習慣、しきたり」が 65.1%