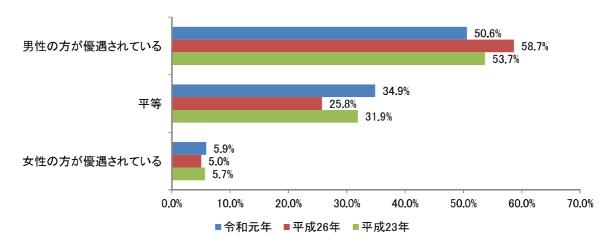

やごみ清掃、除雪など、自分でできる活動」が 55.8%と最も多く、「自治会などの活動」が 39.7%、「地域で行うスポーツやけいこ事、趣味のサークル活動」、「環境美化の活動」が 23.3%と続いています。

前回調査時と同様に「地域の草刈やごみ清掃、除雪など、自分でできる活動」が最も高い割合を示しています。



有効回答数=1,065



#### 2. これから行いたい活動

「地域で行うスポーツやけいこ事、趣味のサークル活動」が 26.4%と最も多く、「食生活改善・健康運動などの健康づくりの活動」が 23.5%、「地域の草刈やごみ清掃、除雪など、自分でできる活動」が 19.8% と続いています。

前回調査時と同様に「地域で行うスポーツやけいこ事、趣味のサークル活動」が最も高い割合を示しています。



有効回答数=1,065



問 28 問 25 で「3. 行っていないし今後も行わない」を選んだ方にうかがいます。何も活動をしていないのは、どのような理由からですか。(あてはまるもの3つまで選択)

「自由になる時間がないから」が 36.5%と最も多く、「どういう活動が行われているか分からないから」 が 30.8%、「体力に自信がないから」が 26.0%と続いています。

前回調査時と比較すると「自由になる時間がないから」の順位が上がり、「体力に自信がないから」の順位が下がっています。



有効回答数=504



## 問30 あなたは社会全体でみた場合には、男女の地位は平等になっていると思いますか。(1つ選択)

「男性の方が優遇されている」が 50.6%、「平等だと思う」が 34.9%、「女性の方が優遇されている」 が 5.9%となっています。

前回調査時の結果と比較すると、「男性の方が優遇されている」の割合が減少し、「平等」の割合が増加しています。



有効回答数=1,628

問 31 次にあげる各場面において、あなたの身の回りでは男女平等になっていると思いますか。(1つ選択)

「男性の方が優遇されている」または「どちらかといえば男性の方が優遇されている」が選択された割合は「政治の場」が 68.0%と最も多く、「社会通念、習慣、しきたり」が 65.1%、「家庭生活」が 46.9%と続いています。

「女性の方が優遇されている」または「どちらかといえば女性の方が優遇されている」が選択された割合は「家庭生活」が7.8%と最も多く、「職場」が7.2%、「言語や会話」が6.6%と続いています。





## 問32 あなたは現在、結婚されていますか。されている方は、共働きですか。(1つ選択)

「未婚、以前結婚していた (離婚・死別)」が 38.5%と最も多く、「既婚 (共働き)」が 34.2%、「既婚 (共働きでない)」が 18.8%と続いています。

前回調査時の結果と比較すると、「未婚、以前結婚していた (離婚・死別)」、「既婚 (共働き)」の割合 が増加し、「既婚 (共働きでない)」の割合が大幅に減少しています。



有効回答数=1,628

問 33 家庭での役割分担の理想についてうかがいます。次の項目の家事などの分担はどのような形が望ましいと思いますか。(1つ選択)

「主に夫」が選択された割合は「住宅や自家用車などの維持管理」が 43.4%と最も多く、次いで「ごみ出し」が 24.4%となっています。

「主に妻」が選択された割合は「食事の支度」が39.1%と最も多く、次いで「洗濯」が36.0%となっています。

「夫婦で協力し合う」が選択された割合は「授業参観などの学校行事」が 56.6%と最も多く、次いで「子どもの教育」が 56.4%となっています。

「家族で協力し合う」が選択された割合は「病人の世話