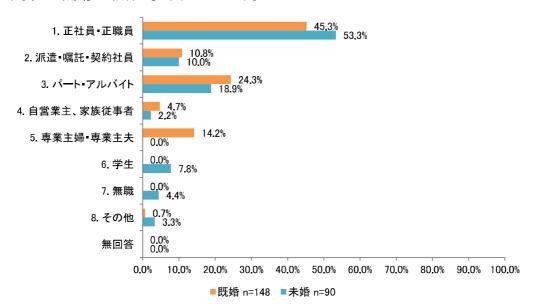

|  |
| 情報提供や相談機能の充実                       | 14  |  |
| 子育てイベントの開催                         | 12  |  |
| 育児への人的協力体制                         | 8   |  |
| 職場の理解(仕事の余裕を含む)                    | 4   |  |
| その他                                | 28  |  |
| 計                                  | 517 |  |

# (2)回答者属性別調査結果

# 問4 【全員】あなたは、現在結婚されていますか。(1つ選択)

## 1) 男女別

男性では未婚者の割合が既婚者を上回り、女性では既婚者の割合が未婚者を上回るという結果となっています。



問9 あなたの年収についてうかがいます。あてはまるものをお選びください。(1つ選択)

#### 1) 問4で「既婚」を選択した方の年収

「100 万以上 200 万未満」が 22.6%と最も多く、次いで「300 万以上 400 万未満」が 21.7% となっています。



n = 226

## 問10 【全員】あなたの就労状況を教えてください。(1つ選択)

回答者の就労状況について、男女別、既婚・未婚別に示しています。

#### 1) 男性

既婚者は、「正社員・正職員」の割合が多く、未婚者は、「派遣・嘱託・契約社員」、「パート・アルバイト」、「無職」の割合がやや多くなっています。



n = 173

## 2) 女性

既婚者は、「パート・アルバイト」、「専業主婦・専業主夫」、の割合が多く、未婚者は、「正社員・正職員」の割合が多くなっています。



n = 238

問 14 【全員】あなたは、夫婦間での家事や育児の負担は、どのようであればよいと思いますか。 ※配偶者がいない方は、いると仮定してお答えください。(1つ選択)

夫婦間での家事や育児の負担の回答割合について、年齢別(5歳階級別)に示しています。

#### 1)年齢別(5歳刻み)

年代が上がるごとに、「夫の方が多く負担する」の割合が減り、「妻の方が多く負担する」の割合が増える傾向にあります。



問16 【既婚者】結婚されたのは何歳のときですか。その年齢をお書きください。

回答者が結婚した年齢について、男女別に示しています。

男性では「20 歳以上 25 歳未満の割合が 45.3%と最も多く、女性では「25 歳以上 30 歳未満」が 44.6%と最も多い結果となっています。



問20 【既婚者】現在の配偶者とはどのようなきっかけで知り合いましたか。(1つ選択)

回答者の現在の配偶者と知り合ったきっかけについて、男女別、年齢別(5歳階級別) に示しています。

#### 1) 男女別

男性では「職場や仕事の関係」の割合が最も多く、女性では「友人・知人・兄弟姉妹を 通じて」の割合が最も多い結果となっています。



#### 2) 5歳階級別

いずれの年代でも「職場や仕事の関係」、「友人・知人・兄弟姉妹を通じて」が多く、20代では「学校」、「SNS などインターネットを通じて」と回答がみられます。



問 25 【未婚者,離婚・死別】現在、あなたが結婚(再婚)していない理由を教えてください。(あてはまるものすべて選択)

#### 1) 男女別

男女ともに「結婚したいと思える相手がいないから」が最も多い結果となっています。 また、男性では「異性とうまく付き合えないから」、「仕事(または学業)を優先したいから」、「経済力がないから」、「