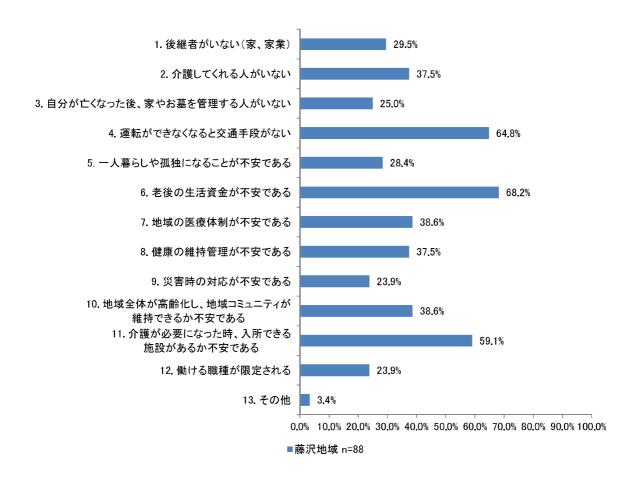

| H17                                                                                                                                                                                 | H23                                                                                                           | H26                                                                                                           | R1                                                                                                                                                     |
|-------------------------------------------------------------------------------------------------------------------------------------------------------------------------------------|---------------------------------------------------------------------------------------------------------------|---------------------------------------------------------------------------------------------------------------|--------------------------------------------------------------------------------------------------------------------------------------------------------|
| [問5] 青少年の非行や犯罪、いじめ、働かない若者などが大きな社会問題となっています。子供たちを心豊かな人に育てるため、どのようなことに力を入れるべきでしょうか。次の中から2つまで選び、番号に○をつけて下さい。<br>[問6] 高齢になって寝たきりになった場合、あなたは、できることなら誰に介護されるのを望みますか。次の中から1つだけ選び、番号に○をつけて下 |                                                                                                               |                                                                                                               |                                                                                                                                                        |
| °.2 W                                                                                                                                                                               |                                                                                                               | [問6] 自治体や企業は少子化対策として何に力を入れるべきだと思いますか。次の中から2つまで選び、番号に○をつけてください。                                                | # # # # # # # # # # # # # # # # # # #                                                                                                                  |
|                                                                                                                                                                                     |                                                                                                               |                                                                                                               | 問9                                                                                                                                                     |
|                                                                                                                                                                                     |                                                                                                               |                                                                                                               | 問13 幅広い年齢層に対して生涯学習・スポーツへの参加を推進するためには、どのような取り組みが必要だと思いますか。(あてはまるもの3つまで選択)         択)         問15 高齢化社会が進行する中であなたが不安に思っていること、困っていることは何ですか。(あてはまるものすべて選択) |
| [問9]地球温暖化が深刻な環境問題となっています。温暖化を防止するために行政や住民、事業所では、どんな取り組みを進めることが必要だと考えますか。とくに、重要だと思うものを次の中から2つまで選び、番号に○をつけて下さい。                                                                       | [問5] 地球温暖化が深刻な環境問題となっています。温暖化を防止するために行政や住民、事業所では、どんな取り組みを進めることが必要だと考えますか。特に、重要だと思うものを次の中から2つまで選び、番号に○をつけて下さい。 | [問7] 地球温暖化が深刻な環境問題となっています。温暖化を防止するために行政や住民、事業所では、どんな取り組みを進めることが必要だと考えますか。特に、重要だと思うものを次の中から2つまで選び、番号に○をつけて下さい。 | 問17 地球温暖化が深刻な環境問題となっています。温暖化を防止するために行政や市民、事業所ではどのような取り組みを進めることが必要だと考えますか。特に重要だと思うものをお選びください。(あてはまるもの3つまで選択)                                            |
| [問14] 現在、働いている方にうかがいます。あなたの職場は働きやすい環境にあると思いますか。次の中から1つだけ選び、番号に○をつけて下さい。 [問15] あなたは、働いている環境に不満や悩みがありますか。次の中からあてはまるものをすべて選び、番号に○をつけて下さい。                                              | [問6] あなたは、働いている環境に不満や悩みがありますか。次の中から当てはまるものをすべて選び、番号に○をつけて下さい。                                                 | [問8] あなたは、働いている環境に不満や悩みがありますか。次の中から当てはまるものをすべて選び、番号に○をつけて下さい。                                                 | 問19 あなたは働いている環境に不満や悩みがありますか。(あてはまるものすべて選択)                                                                                                             |