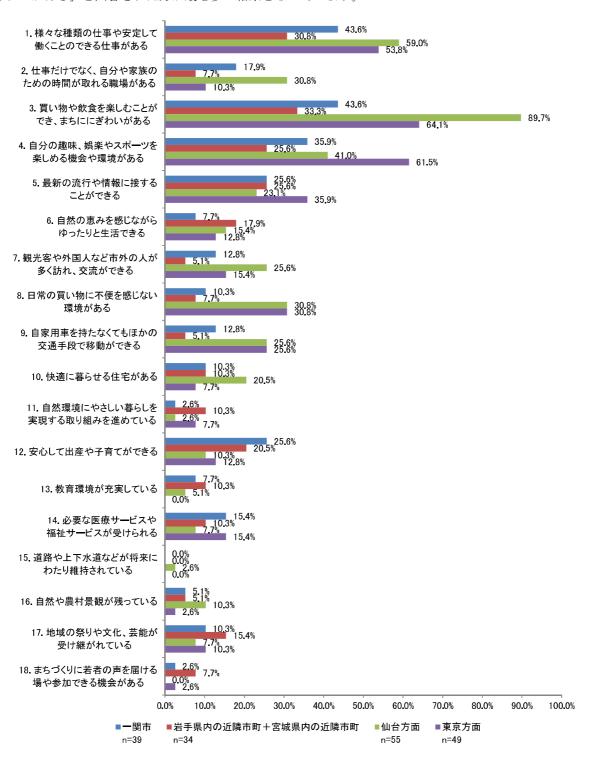

男性の結果を見ると、最も満足度が高い項目は「人間関係、近隣関係」(65.4%)となっています。一方、不満度が高い項目は「文化、教養、娯楽施設の充実」(25.6%)となっています。



149

女性の結果を見ると、最も満足度が高い項目は「自然環境」(64.8%)となっています。一方、不満度が高い項目は「交通の利便性」(43.6%)となっています。



問 24 将来、どのようなまちになれば、一関市に住みたいと思う人が多くなると思いますか。(あてはまるもの3つまで選択)

一関市に住みたいと思う人を増やす方法について尋ねた結果を、問 11 の将来就職を希望する地域ごとに分け、全体、中学生(男女別)、高校生(男女別)ごとに示しています。

#### ①全体

全体の結果を見ると、一関市での就職希望している方と岩手県内の近隣市町+宮城県内の近隣市町での就職を希望する方では共通して「様々な種類の仕事や安定して働くことのできる仕事がある」と回答した割合が最も多くなっている一方、仙台方面を希望している方は「買い物や飲食を楽しむことができ、まちににぎわいがある」、東京方面を希望している方は「自分の趣味、娯楽やスポーツを楽しめる機会や環境がある」と回答した割合が最も多い結果となっています。



#### ②中学生

#### 1) 男性

男性の結果を見ると、「一関市」、「岩手県内の近隣市町+宮城県内の近隣市町」、「東京方面」と共通して「自分の趣味、娯楽やスポーツを楽しめる機会や環境がある」と回答した割合が多い一方、仙台方面では「買い物や飲食を楽しむことができ、まちににぎわいがある」と回答された方が多い結果となっています。



女性の結果を見ると、全ての就職希望地域で共通して「買い物や飲食を楽しむことができ、まちにに ぎわいがある」と回答された方が最も多い結果となっています。



#### ③高校生

#### 1) 男性

男性の結果を見ると、「一関市」、「岩手県内の近隣市町+宮城県内の近隣市町」、「東京方面」と共通して「自分の趣味、娯楽やスポーツを楽しめる機会や環境がある」と回答した割合が多い一方、仙台方面では「買い物や飲食を楽しむことができ、まちににぎわいがある」と回答された方が多い結果となっています。



※複数回答のため、合計は100%にならない

女性の結果を見ると、「一関市」、「岩手県内の近隣市町+宮城県内の近隣市町」、「仙台市」で共通して「様々な種類の仕事や安定して働くことのできる仕事がある」と回答された方が最も多い一方、東京方面では「自分の趣味、娯楽やスポーツを楽しめる機会や環境がある」と回答した割合が多い結果となっています。



### ①全体

一関市に住みたいと思う人を増やす方法について尋ねた結果を、問13で回答された就職後に住みたい場所ごとに分け、全体、中学生(男女別)、高校生(男女別)ごとに示しています。

全体の結果を見ると、就職後、一関市に住みたいと回答されている方は「様々な種類の仕事や安定して働くことのできる仕事がある」と回答した割合が最も多くなっている一方、一関市以外に住みたいと回答されている方は「買い物や飲食を楽しむことができ、まちににぎわいがある」と回答された方が多い結果となっています。

### 1) - 関市に住みたい



※複数回答のため、合計は100%にならない

## ②中学生

### 1) 男性

男性の結果を見ると、就職後、「一関市に住みたい」と回答されている方は「様々な種類の仕事や安定して働くことのできる仕事がある」と回答した割合が最も多くなっている一方、「一関市以外に住みたい」と回答されている方は「自分の趣味、娯楽やスポーツを楽しめる機会や環境がある」と回答された方が多い結果となっ