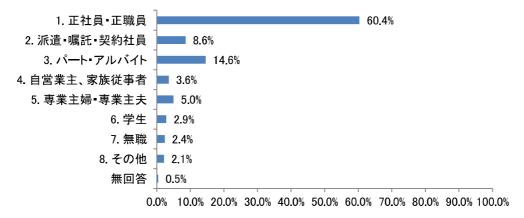

### [参考資料Nº4] 令和5年度第3回総合計画審議会 令和6年3月15日(金)

アンケート項目の推移(結婚・出生・子育てに関するアンケート)

|                                         | H27                                                         | R1                                                                            |
|-----------------------------------------|-------------------------------------------------------------|-------------------------------------------------------------------------------|
| 3 1                                     | あなたの性別をお答え下さい。 (1つに○)                                       | 問1 あなたの性別を教えてください。(1つ選択)                                                      |
| 周2                                      | あなたの年齢は、おいくつですか。(直接ご記入下さい)                                  | 問2 あなたの年齢はおいくつですか。(1つ選択)                                                      |
| E 33                                    | あなたのお住まいの地域はどこですか。 (1つに○)                                   | 問3 あなたのお住まいの地域はどちらですか。 (1つ選択)                                                 |
| 9 🖺                                     | あなたは、現在、結婚されていますか。(1つに○)                                    | 問4 あなたは、現在結婚されていますか。(1つ選択)                                                    |
|                                         |                                                             | 問5 現在、同居されている方がいらっしゃいますか。(1つ選択)                                               |
| <b>[</b> ]                              | あなたの家族構成について伺います。( $1っに\bigcirc)$                           | 問6 問5で「1.いる」を選んだ方にうかがいます。現在どなたと同居されていますか。あなたからみた続柄をお答えください。(あてはまるものすべて選択)     |
|                                         |                                                             | 問7 あなたの居住形態はどれですか。(1つ選択)                                                      |
| 8                                       | あなたの年収について伺います。(結婚している方は配偶者の年収も含む)( $1$ つに $\bigcirc$ )     | 問9 あなたの年収についてうかがいます。あてはまるものをお選びください。(1つ選択)                                    |
| 周 4                                     | あなたの就労の状況について伺います。(1つに○ (兼業の方は主たる方に○))                      |                                                                               |
| 日 2                                     | あなたの勤務先、通学先はどちらですか。(1つに○ (複数ある方は主たる方に○))                    | 問10 あなたの就労状況を教えてください。(1つ選択)                                                   |
|                                         |                                                             | 問12 問10で「1.正社員・正職員」~「4.自営業主、家族従事者」を選んだ方にうかがいます。                               |
|                                         |                                                             |                                                                               |
|                                         |                                                             | 問13 問10で「1.正社員・正職員」~「4.自営業主、家族従事者」を選んだ方にうかがいます。<br>あなたの通勤時間は片道どれくらいですか。(1つ選択) |
| 6 🗉                                     | あなたは一関市にお住まいになってどれくらいになりますか。 (1つに○)                         |                                                                               |
| 臣                                       | 0 あなたのお住まいの形式を以下よりお選び下さい。 (1つに○)                            |                                                                               |
| 周11                                     | 1 あなたは、現在お住まいの地域の住み心地をどのように感じていますか。                         |                                                                               |
| 周12                                     | 2 あなたは、現在のお住まいの地域にこれからも住み続けたいと思いますか。                        |                                                                               |
| (1                                      | (1つに○をし、その理由をご記入ください。)                                      |                                                                               |
| [H] 1<br>(1)                            | 13 転出(転居)する可能性があるとした場合、どこに住みたいですか。<br>(1つに○をし、地域名をご記入ください。) |                                                                               |
|                                         |                                                             | 問14  [★【全員】お答えください」あなたは、夫婦間での家事や育児の負担は、どのようであれ                                |
|                                         |                                                             | ばよいと思いますか。 ※配偶者がいない方は、いると仮定してお答えください。(1つ選択)                                   |
|                                         |                                                             | 問15 [★【全員】お答えください] 結婚生活をスタートさせるにあたり、必要な夫婦の合計年収                                |
|                                         |                                                             | はどのくらいだと思いますか。(1つ選択)                                                          |
| ======================================= | 4 結婚された(する)時期は、希望どおりの年齢でしたか。(1つに○)                          |                                                                               |
| 三<br>三                                  | 5 結婚されたのは何歳のときですか。(1つに○)                                    | 問16 結婚されたのは何歳のときですか。その年齢をお書きください。                                             |
| = 1                                     | 6 結婚を決めた直接的なきっかけはどのようなことですか。(あてはまるものすべてに○)                  | 問17 結婚時期を決めた要因として大きかったものはどれですか。(あてはまるものすべて選択)                                 |
|                                         |                                                             | 問19 問17で2つ以上選択された方にうかがいます。選んだ選択肢の中で、最も大きな要因だったものはどれですか。選択肢の番号をお答えください。(1つ選択)  |
|                                         |                                                             |                                                                               |