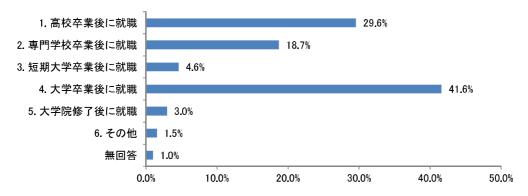

| 23     |
| 住環境・景観・水道          | 21     |
| 地域づくり活動            | 20     |
| 生涯学習・文化芸術、スポーツ・文化財 | 18     |
| 都市間交流、国際交流         | 10     |
| その他(未分類)           | 121    |
| 計                  | 1, 197 |

# (2) 中学生・高校生アンケート

# 問1 あなたの性別を教えてください。(1つ選択)

「女性」が52.5%、「男性」が46.7%となっています。



有効回答数=913

# 問2 現在お住まいの地域を教えてください。(1つ選択)

「一関地域」が47.2%と最も多く、「花泉地域」が8.5%、「大東地域」が7.1%と続いています。また、「一関市以外」と選択された方の居住地域は「奥州市」、「北上市」、「平泉町」が上位に上がっています。前回調査時と同様に、「一関地域」が最も高い割合を示しています。



有効回答数=913



### 問4 学校名をお書きください。

#### 中学校

「一関市立磐井中学校」が 15.4%と最も多く、「岩手県立一関第一高等学校附属中学校」が 9.4%、「一関市立藤沢中学校」が 8.7%と続いています。



有効回答数=403

### 髙校

「岩手県立一関第一高等学校」が23.7%と最も多く、「岩手県立一関第二高等学校」が16.1%、「岩手県立千厩高等学校」が14.3%と続いています。



有効回答数=497

# 問6 就職はどの時期にしたいと考えていますか。(1つ選択)

「大学卒業後に就職」が 41.6%と最も多く、「高校卒業後に就職」が 29.6%、「専門学校卒業時に就職」が 18.7%と続いています。



有効回答数=913

### 問8 あなたは将来、どのような職業につきたいですか。(1つ選択)

「医療・保健関係」が 15.5% と最も多く、「各種団体職員・公務員」が 10.2%、「工業・製造関係」が 9.8% と続いています。

前回調査時と同様に、「医療・保健関係」が最も高い割合を示しています。



有効回答数=911



# 問11 あなたは将来、どの地域への就職を希望しますか。(1つ選択)

「仙台方面」が 25.6%と最も多く、「東京方面」が 25.2%、「岩手県内の近隣市町」が 18.1%と続いています。

前回調査時と同様に「仙台方面」が最も高い割合を示しています。



有効回答数=913



# 問13 あなたが就職後に住みたい場所はどこですか。(1つ選択)

「一関市以外に住みたい」が 56.2%、「一関市に住みたい」が 21.2%、「わからない」が 22.2%となっています。



■ 1. 一関市に住みたい ■ 2. 一関市以外に住みたい ■ 3. わからない ■ 無回答

有効回答数=913

問 14 問 13 で「1. 一関市に住みたい」と答えた方にうかがいます。住みたいと思った理由は何ですか。 (あてはまるもの3つまで選択)

「住み慣れたまちだから」が 71.1%と最も多く、「友人や仲間がいるから」が 31.4%、「ゆったりとした暮らしができるから」が 29.4%と続いています。

前回調査時と同様に「住み慣れたまちだから」が最も高い割合を示しています。



**有効回答数=194** ※複数回答のため、合計は100%にならない



問 16 問 13 で「2. 一関市以外に住みたい」と答えた方にうかがいます。一関市以外に住みたいと思った理由は何ですか。(あてはまるもの3つまで選択)

「一関市より買い物や娯楽を楽しめるか