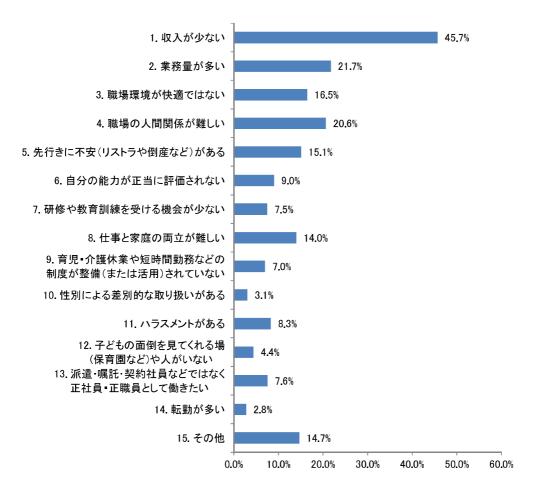

| H17                                                                                                                                                                                 | H23                                                                                                           | H26                                                                                                           | R1                                                                                                                                                     |
|-------------------------------------------------------------------------------------------------------------------------------------------------------------------------------------|---------------------------------------------------------------------------------------------------------------|---------------------------------------------------------------------------------------------------------------|--------------------------------------------------------------------------------------------------------------------------------------------------------|
| [問5] 青少年の非行や犯罪、いじめ、働かない若者などが大きな社会問題となっています。子供たちを心豊かな人に育てるため、どのようなことに力を入れるべきでしょうか。次の中から2つまで選び、番号に○をつけて下さい。<br>[問6] 高齢になって寝たきりになった場合、あなたは、できることなら誰に介護されるのを望みますか。次の中から1つだけ選び、番号に○をつけて下 |                                                                                                               |                                                                                                               |                                                                                                                                                        |
| °.2 W                                                                                                                                                                               |                                                                                                               | [問6] 自治体や企業は少子化対策として何に力を入れるべきだと思いますか。次の中から2つまで選び、番号に○をつけてください。                                                | # # # # # # # # # # # # # # # # # # #                                                                                                                  |
|                                                                                                                                                                                     |                                                                                                               |                                                                                                               | 問9                                                                                                                                                     |
|                                                                                                                                                                                     |                                                                                                               |                                                                                                               | 問13 幅広い年齢層に対して生涯学習・スポーツへの参加を推進するためには、どのような取り組みが必要だと思いますか。(あてはまるもの3つまで選択)         択)         問15 高齢化社会が進行する中であなたが不安に思っていること、困っていることは何ですか。(あてはまるものすべて選択) |
| [問9]地球温暖化が深刻な環境問題となっています。温暖化を防止するために行政や住民、事業所では、どんな取り組みを進めることが必要だと考えますか。とくに、重要だと思うものを次の中から2つまで選び、番号に○をつけて下さい。                                                                       | [問5] 地球温暖化が深刻な環境問題となっています。温暖化を防止するために行政や住民、事業所では、どんな取り組みを進めることが必要だと考えますか。特に、重要だと思うものを次の中から2つまで選び、番号に○をつけて下さい。 | [問7] 地球温暖化が深刻な環境問題となっています。温暖化を防止するために行政や住民、事業所では、どんな取り組みを進めることが必要だと考えますか。特に、重要だと思うものを次の中から2つまで選び、番号に○をつけて下さい。 | 問17 地球温暖化が深刻な環境問題となっています。温暖化を防止するために行政や市民、事業所ではどのような取り組みを進めることが必要だと考えますか。特に重要だと思うものをお選びください。(あてはまるもの3つまで選択)                                            |
| [問14] 現在、働いている方にうかがいます。あなたの職場は働きやすい環境にあると思いますか。次の中から1つだけ選び、番号に○をつけて下さい。 [問15] あなたは、働いている環境に不満や悩みがありますか。次の中からあてはまるものをすべて選び、番号に○をつけて下さい。                                              | [問6] あなたは、働いている環境に不満や悩みがありますか。次の中から当てはまるものをすべて選び、番号に○をつけて下さい。                                                 | [問8] あなたは、働いている環境に不満や悩みがありますか。次の中から当てはまるものをすべて選び、番号に○をつけて下さい。                                                 | 問19 あなたは働いている環境に不満や悩みがありますか。(あてはまるものすべて選択)                                                                                                             |