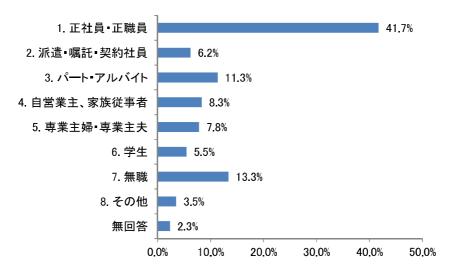

ら無作為に抽出)

調査方法 調査票によるアンケート調査 (郵送法) ※マークシート式

#### ②中学生・高校生アンケート

実施時期 令和元年 10 月 4 日から 10 月 18 日まで

対象者 一関市内の中学校3年生と高校2年生

調査方法 調査票によるアンケート調査 (学校で配布・回収) ※マークシート式

#### ③企業アンケート

実施時期 令和元年10月4日から10月18日まで

対象者 岩手県南・宮城県北地域の企業

調査方法 調査票によるアンケート調査 (郵送法) ※マークシート式

#### (3)回収結果

#### ①市民アンケート

配布数:4,486人

回答数:1,628人(回収率36.3%)

#### ②中学生・高校生アンケート

配布数:913人

回答数:913人(回収率100.0%)

#### ③企業アンケ<del>ー</del>ト

配布数:146社

回答数:85社(回収率58.2%)

#### 2. 設問別調査結果

#### (1) 市民アンケート

#### ◆回答者の属性等に関する設問

#### 問1 あなたの性別を教えてください。(1つ選択)

性別構成は、「女性」が 52.2%、「男性」が 45.8% となっています。





有効回答数=1,628

#### 問2 あなたの年齢をお書きください。

年齢構成は、「25 歳以上 30 歳未満」が 9.3%と最も多く、「35 歳以上 40 歳未満」が 9.2%、「45 歳以上 50 歳未満」が 8.5%と続いています。



有効回答数=1,627



#### 問3 あなたの就労状況を教えてください。(1つ選択)

職業は、「正社員・正職員」が 41.7% と最も多く、「無職」が 13.3%、「パート・アルバイト」が 11.3% と続いています。



有効回答数=1,626



#### 問5 現在お住まいになられている地域を教えてください。(1つ選択)

居住地域は「一関地域」が 52.3%と最も多く、「千厩地域」が 9.5%、「大東地域」が 9.3%と続いています。

前回調査時と同様に「一関地域」が最も高い割合を示しています。「千厩地域」の割合が増加している 一方、「藤沢地域」の割合は減少しています。他の地域はほぼ横ばいとなっています。



有効回答数=1,628

#### 問6 あなたは、一関市の住みやすさについて、どのように感じていますか。(1つ選択)

「どちらかと言えば住みやすい」が 40.8%と最も多く、「どちらとも言えない」が 21.2%、「住みやすい」が 17.3%と続いています。

前回調査時と比較すると、「どちらかといえば住みやすい」の割合が増加し、「どちらかといえば住みにくい」の割合が減少しています。



有効回答数=1,628

#### ◆一関市の生活環境についての満足度に関する設問

問7 あなたは一関市の生活環境について、どのように感じていますか。項目ごとに1「非常に不満」 ~5「非常に満足」の5段階評価のうち、あてはまる番号を1つ選択してください。



#### 各項目の満足度の5段階評定の平均値(評定平均)による比較

「自然環境」が3.6と最も高く、「図書館・文化センターなどの文化施設」が3.4、「人間関係、近隣関係」が3.3と続いています。また「都市のレジャー施設・娯楽施設」が2.2と最も低く、「まちの活気」と「雇用環境」、「鉄道・バスなどの公共輸送体制」が2.5と続いています。



#### 問8 問7で記載した1から29までの項目のうち、もっと充実してほしいものはどれですか。項目の番号をお選びください。(あてはまるもの5つまで選択)

「雇用環境」が 31.1