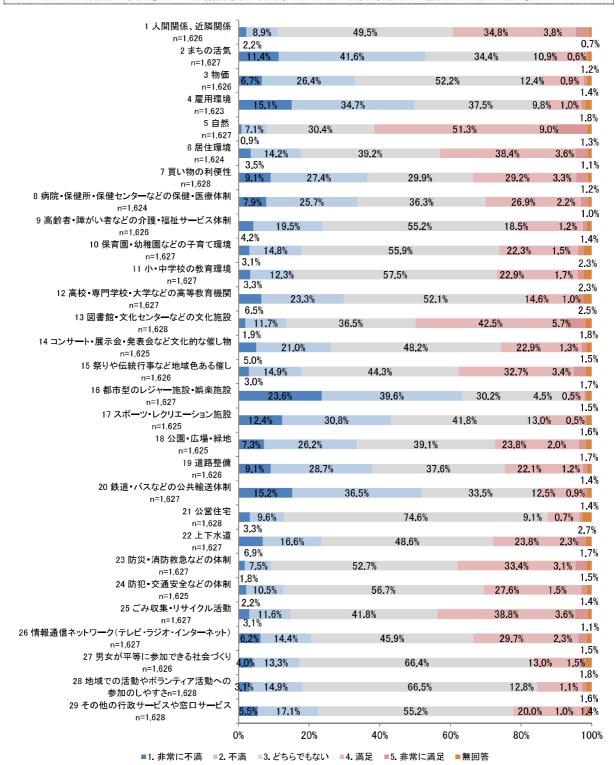

性」が 45.8% となっています。





有効回答数=1,628

#### 問2 あなたの年齢をお書きください。

年齢構成は、「25 歳以上 30 歳未満」が 9.3%と最も多く、「35 歳以上 40 歳未満」が 9.2%、「45 歳以上 50 歳未満」が 8.5%と続いています。



有効回答数=1,627



#### 問3 あなたの就労状況を教えてください。(1つ選択)

職業は、「正社員・正職員」が 41.7% と最も多く、「無職」が 13.3%、「パート・アルバイト」が 11.3% と続いています。



有効回答数=1,626



#### 問5 現在お住まいになられている地域を教えてください。(1つ選択)

居住地域は「一関地域」が 52.3%と最も多く、「千厩地域」が 9.5%、「大東地域」が 9.3%と続いています。

前回調査時と同様に「一関地域」が最も高い割合を示しています。「千厩地域」の割合が増加している 一方、「藤沢地域」の割合は減少しています。他の地域はほぼ横ばいとなっています。



有効回答数=1,628

#### 問6 あなたは、一関市の住みやすさについて、どのように感じていますか。(1つ選択)

「どちらかと言えば住みやすい」が 40.8%と最も多く、「どちらとも言えない」が 21.2%、「住みやすい」が 17.3%と続いています。

前回調査時と比較すると、「どちらかといえば住みやすい」の割合が増加し、「どちらかといえば住みにくい」の割合が減少しています。



有効回答数=1,628

#### ◆一関市の生活環境についての満足度に関する設問

問7 あなたは一関市の生活環境について、どのように感じていますか。項目ごとに1「非常に不満」 ~5「非常に満足」の5段階評価のうち、あてはまる番号を1つ選択してください。



#### 各項目の満足度の5段階評定の平均値(評定平均)による比較

「自然環境」が3.6と最も高く、「図書館・文化センターなどの文化施設」が3.4、「人間関係、近隣関係」が3.3と続いています。また「都市のレジャー施設・娯楽施設」が2.2と最も低く、「まちの活気」と「雇用環境」、「鉄道・バスなどの公共輸送体制」が2.5と続いています。



#### 問8 問7で記載した1から29までの項目のうち、もっと充実してほしいものはどれですか。項目の番号をお選びください。(あてはまるもの5つまで選択)

「雇用環境」が 31.1% と最も多く、「まちの活気」が 30.0%、「都市型のレジャー施設・娯楽施設」が 28.2% と続いています。



有効回答数=1,600

#### 問9 市からの情報は主に何で入手していますか。(あてはまるもの3つまで選択)

「広報いちのせき」が 80.3% と最も多く、「新聞記事」が 37.9%、「ラジオ番組 (FMあすも)・報道」が 35.0% と続いています。



有効回答数=1,606

#### 問11 市からの情報は主にどのようなものを必要としていますか。(あてはまるもの3つまで選択)

「健康・福祉・医療・介護」が 57.2% と最も多く、「防犯・防災」が 32.9%、「環境・ごみ・リサイクル」 が 31.8% と続いています。



有効回答数=1,606

問 13 幅広い年齢層に対して生涯学習・スポーツへの参加を推進するためには、どのような取り組みが 必要だと思いますか。(あてはまるもの3つまで選択)

「生涯学習・スポーツのための公共施設の充実」が 47.0%と最も多く、「講座や教室の種類・内容の充実」と「市民のニーズや満足度の把握」が 32.7%と続いています。



有効回答数=1,620

問 15 高齢化社会が