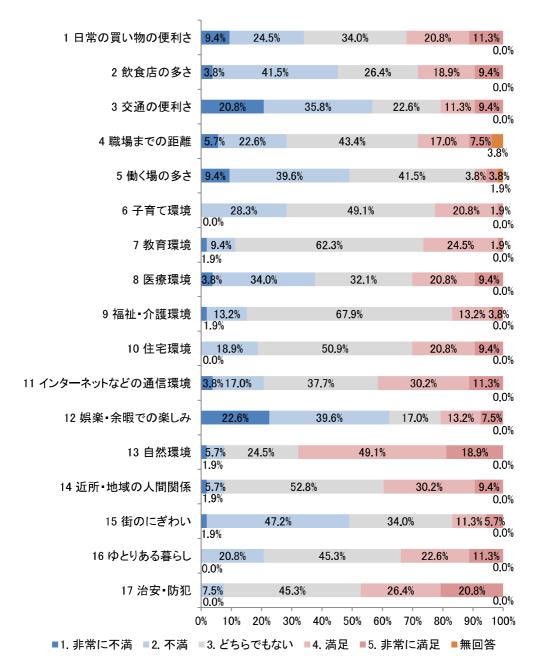

PR活動の充実      | 1   |
| その他             | 9   |
| 計               | 137 |

# (2)回答者属性別調査結果

# 問5 あなたの家族構成を教えてください。(1つ選択)

問5で尋ねた家族構成について、男女別に示しています。

男性では「単身世帯(ひとり暮らし)」が最も割合が高く、女性では「親と子」の割合が 最も高い結果となっています。

### 1) 男女別



# 問13 一関市から転出された主な理由は何ですか。(1つ選択)

問13で尋ねた転出理由について、男女別に示しています

#### 1) 男女別

男性は「自分の仕事の都合」が多い一方、女性は「配偶者の仕事の都合」が多い結果となっています。また、「結婚のため」では女性が突出して多くなっています。



問 19 一関市の満足度 現在お住まいの市区町村と比べて、一関市の生活環境の満足度を うかがいます。次の各項目について、1「非常に不満」 $\sim 5$ 「非常に満足」の5段階評価で、あてはまる番号を1つ選択してください。

#### 1) 男性

「非常に不満」または「不満」が選択された割合は「娯楽・余暇での楽しみ」が 45.9% と最も多く、「働く場の多さ」が 43.2%と続いています。

「非常に満足」または「満足」が選択された割合は「自然環境」が 70.3%と最も多く、「交通の便利さ」が 51.3%と続いています。



n=37

#### 2) 女性

「非常に不満」または「不満」が選択された割合は「娯楽・余暇での楽しみ」が 62.2% と最も多く、「交通の便利さ」が 56.6%と続いています。

「非常に満足」または「満足」が選択された割合は「自然環境」が 68.0%と最も多く、「治安・防犯」が 47.2%と続いています。



n=53

### 転出者に関するアンケート【属性別】

問 23 一関市が若者から住んでみたいと思われるまちになるためにどのような分野に力を 入れればよいと思いますか。(あてはまるもの3つまで選択)

問 23 で尋ねた若者から住んでみたいと思われるまちになるために力を入れたほうがよい 分野について、男女別に示しています。

#### 1) 男女別

男性では「雇用の創出」が最も多く、女性では「商業・サービス業の振興」、「交通の利便性」、「子育てしやすい環境づくり」が同率で最も多い結果となっています。



※複数回答のため、合計は100%にならない

# 4. 転入者に関するアンケート

# (1)設問別調査結果

#### 問1 あなたの性別を教えてください。(1つ選択)

「女性」が62.0%、「男性」が38.0%となっています。



n = 108

### 問2 あなたの年齢をお書きください。

5 歳年齢階級別にみると、「35 歳以上 40 歳未満」が 25.0%と最も多く、次いで「20 歳以上 25 歳未満」が 18.5%となっています。



n = 108

### 問3 あなたの就労状況を教えてください。(1つ選択)

「正社員・正職員」が 55.6% と最も多く、次いで「パート・アルバイト」が 12.0% となっています。



n = 108

### 問5 あなたの家族構成は、次のどれですか。(1つ選択)

「親と子」が 38.9%と最も多く、次いで「単身世帯 (ひとり暮らし)」が 22.2%となっています。



n = 108

### 問7 一関市でお住まいになられていた地域を教えてください。(1つ選択)

「一関地域」が 66.7%と最も多く、次いで「大東地域」と「千厩地域」が 8.3%となっています。



n = 108

##