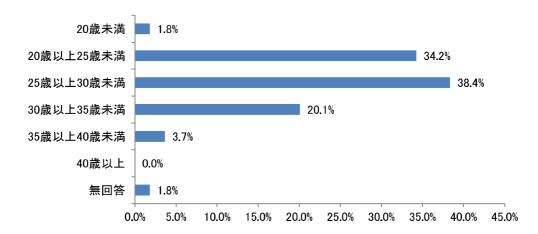

業状態」が51.5%となっています。また、「相手の経済力」が31.2%、「相手の安定した就業状態」が35.5%と、相手にも同様の条件を求める回答が多くみられます。



n=141 ※複数回答のため、合計は100%にならない

問31 問27で「1. 結婚したい」または「2. できれば結婚したい」を選んだ方にうかがいます。結婚相手との出会いを求めるとしたら、どのようなことに取り組みたいと思いますか。(あてはまるものすべて選択)

「友人・知人に紹介を頼む」が 41.7%と最も多く、次いで「職場の同僚や先輩に紹介を頼む」が 25.0%となっており、身近な人の紹介による出会いを求める傾向がみられます。



n=141 ※複数回答のため、合計は100%にならない

問33 [★【全員】お答えください] あなたにお子さんはいらっしゃいますか。(1つ選択)

「いる」が52.3%、「いない」が45.8%となっています。



n = 419

★以下の問34から問44までの設問は、【子どもがいる】方のみお答えください。

問34 お子さんは何人いらっしゃいますか。(同居・別居は問いません)(1つ選択)

「2人」が46.1%と最も多く、次いで「1人」が32.9%となっています。



n = 219

## 問35 あなたにとって理想の子どもの数は何人ですか。(1つ選択)

「3人」が 49.8%と最も多く、次いで「2人」が 41.1%となっており、問 34 の結果と 比較すると実際の子どもの数より多い結果となっています。



n = 219

## 間36 初めてお子さんをお持ちになった年齢をお書きください。

「25 歳以上 30 歳未満」が 38.4%と最も多く、次いで「20 歳以上 25 歳未満」が 34.2% となっており、7割以上の方が 20 歳代となっています。



n = 219

問37 あなたが子育てをするにあたり、頼れる親族の方は身近にいますか。(1つ選択)

「自分または配偶者の親などの親族と近居しており、頼ることができる」が 47.9%と最も多く、次いで「自分または配偶者の親など親族と同居しており、頼ることができる」が 32.4%となっており、頼ることができると回答した方は8割を超えています。



n = 219

問 38 2人目以降のお子さんについてうかがいます。お子さんが1人の方は2人目以降の 出産について支障になると想定されること、2人以上お子さんがいる方は出産前に支障だ と感じていたことはどのようなことですか。(あてはまるものすべて選択)

「出産・育児・教育にお金がかかる」が 60.3%と最も多く、次いで「出産・育児で仕事から離れることによる減収」が 38.8%となっており、経済的な理由が支障になっているとみられます。



n=219 ※複数回答のため、合計は100%にならない

問 40 第1子出産前の就労状況を教えてください。 ※男性の方は、配偶者の状況についてお答えください。(1つ選択)

「正社員・正職員」が 59.8%と最も多く、次いで「パート・アルバイト」が 13.2%となっています。



n = 219

問 42 第1子出産後の就労状況を教えてください。 ※男性の方は、配偶者の状況についてお答えください。

「正社員・正職員」が37.9%と最も多く、次いで「パート・アルバイト」が23.7%となっています。また、問40の結果と比較すると「正社員・正職員」の割合が下がり、「パート・アルバイト」、「家事専業」の割合が上昇しています。



n = 219

問 44 問 42 で「1. 正社員・正職員」から「4. 自営業主、家族従事者」を選んだ方にうかがいます。出産後どのくらいの期間で就労され