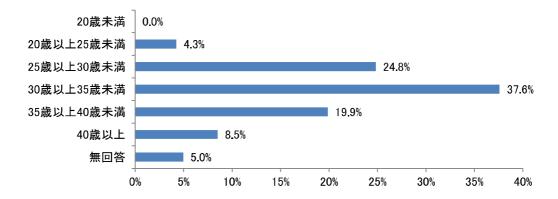

(1つ選択)

「正社員・正職員」が 76.1%と最も多く、次いで「パート・アルバイト」が 6.6%となっています。



n = 226

問 24 あなたの配偶者の年収についてうかがいます。あてはまるものをお選びください。 (1つ選択)

「300 万円以上 400 万円未満」が 25. 2%と最も多く、次いで「200 万円以上 300 万円未満」が 24. 3%となっています。



n = 226

★以下の問 25 から問 32 までの設問は、【未婚】の方、または【以前結婚していた】方のみ お答えください。

問 25 現在、あなたが結婚(再婚)していない理由を教えてください。(あてはまるものすべて選択)

「結婚したいと思える相手がいないから」が 50.0%と最も多く、次いで「経済力がないから」が 31.6%となっています。また、「仕事(または学業)を優先したいから」が 12.1%、「仕事が忙しすぎるから」が 18.4%、「雇用が安定していないから」が 7.9%と、仕事に関する回答が多くみられます。



n=190 ※複数回答のため、合計は100%にならない

## 問27 あなたは、結婚についてどのようにお考えですか。(1つ選択)

「結婚したい」が 37.4%と最も多く、次いで「できれば結婚したい」が 36.8%となって おり、合わせて 74.2%の方が結婚したいと考えています。



n = 190

問 28 問 27 で「1. 結婚したい」または「2. できれば結婚したい」を選んだ方にうかがいます。何歳くらいで結婚したいですか。その年齢をお書きください。

「30 歳以上 35 歳未満」が 37.6%と最も多く、次いで「25 歳以上 30 歳未満」が 24.8% となっており、約6割の方が 20歳代後半から 30歳代前半での結婚を希望しています。



n = 141

問 29 問 27 で「1. 結婚したい」または「2. できれば結婚したい」を選んだ方にうかがいます。今後結婚するとしたら、どのような条件が必要ですか。(あてはまるものすべて選択)

「収入の増加」が52.5%と最も多く、次いで「安定した就業状態」が51.5%となっています。また、「相手の経済力」が31.2%、「相手の安定した就業状態」が35.5%と、相手にも同様の条件を求める回答が多くみられます。



n=141 ※複数回答のため、合計は100%にならない

問31 問27で「1. 結婚したい」または「2. できれば結婚したい」を選んだ方にうかがいます。結婚相手との出会いを求めるとしたら、どのようなことに取り組みたいと思いますか。(あてはまるものすべて選択)

「友人・知人に紹介を頼む」が 41.7%と最も多く、次いで「職場の同僚や先輩に紹介を頼む」が 25.0%となっており、身近な人の紹介による出会いを求める傾向がみられます。



n=141 ※複数回答のため、合計は100%にならない

問33 [★【全員】お答えください] あなたにお子さんはいらっしゃいますか。(1つ選択)

「いる」が52.3%、「いない」が45.8%となっています。



n = 419

★以下の問34から問44までの設問は、【子どもがいる】方のみお答えください。

問34 お子さんは何人いらっしゃいますか。(同居・別居は問いません)(1つ選択)

「2人」が46.1%と最も多く、次いで「1人」が32.9%となっています。



n = 219

## 問35 あなたにとって理想の子どもの数は何人ですか。(1つ選択)

「3人」が 49.8%と最も多く、次いで「2人」が 41.1%となっており、問 34 の結果と 比較すると実際の子どもの数より多い結果となっています。