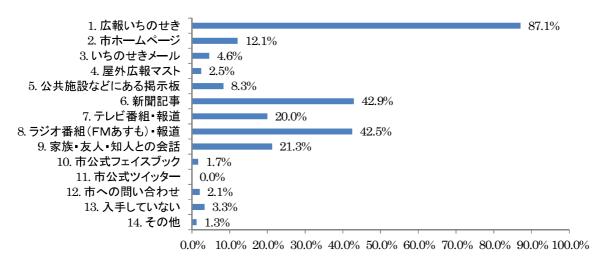

| 3.0     | 2.9     | 3.0     | 20000     | 3.0      | 2.8    | 2.8      | 3.1       |

# 問9 市からの情報は主に何で入手していますか。(あてはまるもの3つまで選択)

間9で尋ねた市からの情報の入手方法について、年代別、地域別に示しています。

①年代別 ※複数回答のため、合計は100%にならない

#### 1) 20 歳未満

20 歳未満の結果を見ると「家族・友人・知人との会話」が49.4%と最も多く、次いで「広報いちのせき」が44.4%となっています。



# 2) 20 歳以上 30 歳未満

20 歳以上30 歳未満の結果を見ると「広報いちのせき」が60.2%と最も多く、次いで「家族・友人・知人との会話」が30.5%となっています。



■20歳以上30歳未満 n=269

### 3) 30 歳以上 40 歳未満

20 歳以上 30 歳未満の結果を見ると「広報いちのせき」が 82.7%と最も多く、次いで「ラジオ番組 (F Mあすも)・報道」が 36.5%となっています。



■30歳以上40歳未満 n=260

#### 4) 40 歳以上 50 歳未満

40 歳以上 50 歳未満の結果を見ると「広報いちのせき」が 85.0%と最も多く、次いで「ラジオ番組 (F Mあすも)・報道」が 37.9%となっています。



.076 10.076 20.076 50.076 40.076 50.076 60.076 70.076 60.076

■40歳以上50歳未満 n=253

#### 5) 50 歳以上 60 歳未満

50 歳以上 60 歳未満の結果を見ると「広報いちのせき」が 87.1%と最も多く、次いで「新聞記事」が 42.9%となっています。



■50歳以上60歳未満 n=240

#### 6) 60 歳以上 70 歳未満

60 歳以上 70 歳未満の結果を見ると「広報いちのせき」が 88.9%と最も多く、次いで「新聞記事」が 51.9%となっています。



■60歳以上70歳未満 n=235

### 7) 70 歳以上 80 歳未満

70 歳以上 80 歳未満の結果を見ると「広報いちのせき」が 90.7%と最も多く、次いで「新聞記事」が 54.9%となっています。



■70歳以上80歳未満 n=226

# 8) 80 歳以上

80歳以上の結果を見ると「広報いちのせき」が76.9%と最も多く、次いで「家族・友人・知人との会話」が61.5%となっています。



■80歳以上 n=13

#### ②地域別 ※複数回答のため、合計は100%にならない

#### 1) 一関地域

一関地域の結果を見ると「広報いちのせき」が 82.3%と最も多く、次いで「新聞記事」が 36.8%となっています。



■一関地域 n=851

## 2) 花泉地域

花泉地域の結果を見ると「広報いちのせき」が 80.5%と最も多く、次いで「新聞記事」が 45.6%となっています。



■花泉地域 n=149

#### 3) 大東地域

大東地域の結果を見ると「広報いちのせき」が 77.0%と最も多く、次いで「ラジオ番組 (FMあすも)・報道」が 38.8%となっています。



4) 千厩地域

千厩地域の結果を見ると「広報いちのせき」が 78.6%と最も多く、次いで「ラジオ番組 (FMあすも)・報道」が 47.4%となっています。



■千厩地域 n=154

### 5) 東山地域

千厩地域の結果を見ると「広報いちのせき」が82.5%と最も多く、次いで「新聞記事」が53.6%となっています。



■