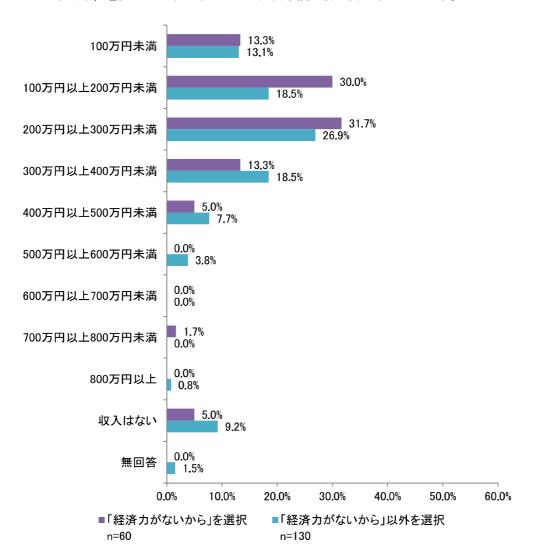

### [参考資料Nº4] 令和5年度第3回総合計画審議会 令和6年3月15日(金)

アンケート項目の推移(結婚・出生・子育てに関するアンケート)

|                                         | H27                                                         | R1                                                                            |
|-----------------------------------------|-------------------------------------------------------------|-------------------------------------------------------------------------------|
| 3 1                                     | あなたの性別をお答え下さい。 (1つに○)                                       | 問1 あなたの性別を教えてください。(1つ選択)                                                      |
| 周2                                      | あなたの年齢は、おいくつですか。(直接ご記入下さい)                                  | 問2 あなたの年齢はおいくつですか。(1つ選択)                                                      |
| E 33                                    | あなたのお住まいの地域はどこですか。 (1つに○)                                   | 問3 あなたのお住まいの地域はどちらですか。 (1つ選択)                                                 |
| 9 🖺                                     | あなたは、現在、結婚されていますか。(1つに○)                                    | 問4 あなたは、現在結婚されていますか。(1つ選択)                                                    |
|                                         |                                                             | 問5 現在、同居されている方がいらっしゃいますか。(1つ選択)                                               |
| <b>[</b> ]                              | あなたの家族構成について伺います。( $1っに\bigcirc)$                           | 問6 問5で「1.いる」を選んだ方にうかがいます。現在どなたと同居されていますか。あなたからみた続柄をお答えください。(あてはまるものすべて選択)     |
|                                         |                                                             | 問7 あなたの居住形態はどれですか。(1つ選択)                                                      |
| 8                                       | あなたの年収について伺います。(結婚している方は配偶者の年収も含む)( $1$ つに $\bigcirc$ )     | 問9 あなたの年収についてうかがいます。あてはまるものをお選びください。(1つ選択)                                    |
| 周 4                                     | あなたの就労の状況について伺います。(1つに○ (兼業の方は主たる方に○))                      |                                                                               |
| 日 2                                     | あなたの勤務先、通学先はどちらですか。(1つに○ (複数ある方は主たる方に○))                    | 問10 あなたの就労状況を教えてください。(1つ選択)                                                   |
|                                         |                                                             | 問12 問10で「1.正社員・正職員」~「4.自営業主、家族従事者」を選んだ方にうかがいます。                               |
|                                         |                                                             |                                                                               |
|                                         |                                                             | 問13 問10で「1.正社員・正職員」~「4.自営業主、家族従事者」を選んだ方にうかがいます。<br>あなたの通勤時間は片道どれくらいですか。(1つ選択) |
| 6 🗉                                     | あなたは一関市にお住まいになってどれくらいになりますか。 (1つに○)                         |                                                                               |
| 臣                                       | 0 あなたのお住まいの形式を以下よりお選び下さい。 (1つに○)                            |                                                                               |
| 周11                                     | 1 あなたは、現在お住まいの地域の住み心地をどのように感じていますか。                         |                                                                               |
| 周12                                     | 2 あなたは、現在のお住まいの地域にこれからも住み続けたいと思いますか。                        |                                                                               |
| (1                                      | (1つに○をし、その理由をご記入ください。)                                      |                                                                               |
| [H] 1<br>(1)                            | 13 転出(転居)する可能性があるとした場合、どこに住みたいですか。<br>(1つに○をし、地域名をご記入ください。) |                                                                               |
|                                         |                                                             | 問14  [★【全員】お答えください」あなたは、夫婦間での家事や育児の負担は、どのようであれ                                |
|                                         |                                                             | ばよいと思いますか。 ※配偶者がいない方は、いると仮定してお答えください。(1つ選択)                                   |
|                                         |                                                             | 問15 [★【全員】お答えください] 結婚生活をスタートさせるにあたり、必要な夫婦の合計年収                                |
|                                         |                                                             | はどのくらいだと思いますか。(1つ選択)                                                          |
| ======================================= | 4 結婚された(する)時期は、希望どおりの年齢でしたか。(1つに○)                          |                                                                               |
| 三<br>三                                  | 5 結婚されたのは何歳のときですか。(1つに○)                                    | 問16 結婚されたのは何歳のときですか。その年齢をお書きください。                                             |
| = 1                                     | 6 結婚を決めた直接的なきっかけはどのようなことですか。(あてはまるものすべてに○)                  | 問17 結婚時期を決めた要因として大きかったものはどれですか。(あてはまるものすべて選択)                                 |
|                                         |                                                             | 問19 問17で2つ以上選択された方にうかがいます。選んだ選択肢の中で、最も大きな要因だったものはどれですか。選択肢の番号をお答えください。(1つ選択)  |
|                                         |                                                             |                                                                               |