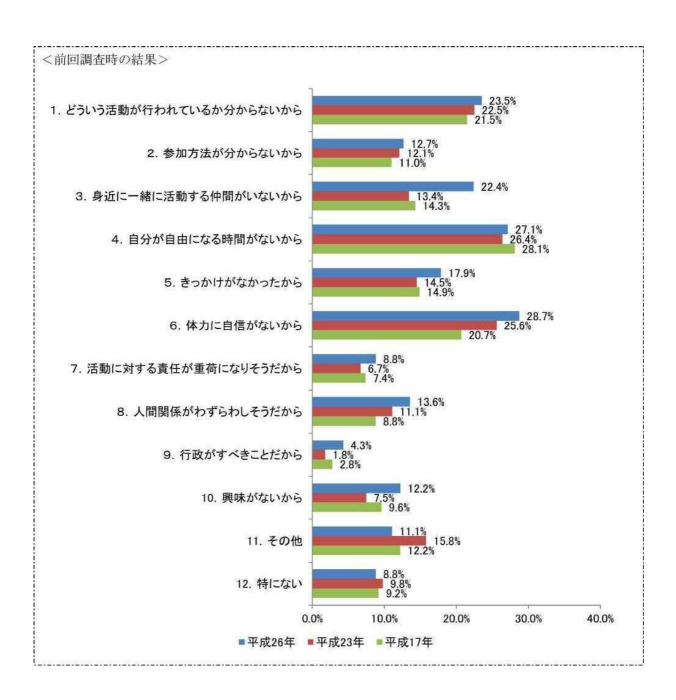

答

有効回答数=1,624

問 26 問 25 で「1. 行っている」または「2. 行っていないがこれから行いたい」を選んだ方にうかがいます。その地域での活動やボランティア活動はどのような活動ですか。また、これから活動してみたいのはどの活動ですか。それぞれお選びください。(あてはまるものすべて選択)

### 1. 現在行っている活動

「地域の草刈やごみ清掃、除雪など、自分でできる活動」が 55.8%と最も多く、「自治会などの活動」が 39.7%、「地域で行うスポーツやけいこ事、趣味のサークル活動」、「環境美化の活動」が 23.3%と続いています。

前回調査時と同様に「地域の草刈やごみ清掃、除雪など、自分でできる活動」が最も高い割合を示しています。



有効回答数=1,065



#### 2. これから行いたい活動

「地域で行うスポーツやけいこ事、趣味のサークル活動」が 26.4%と最も多く、「食生活改善・健康運動などの健康づくりの活動」が 23.5%、「地域の草刈やごみ清掃、除雪など、自分でできる活動」が 19.8% と続いています。

前回調査時と同様に「地域で行うスポーツやけいこ事、趣味のサークル活動」が最も高い割合を示しています。



有効回答数=1,065



問 28 問 25 で「3. 行っていないし今後も行わない」を選んだ方にうかがいます。何も活動をしていないのは、どのような理由からですか。(あてはまるもの3つまで選択)

「自由になる時間がないから」が 36.5%と最も多く、「どういう活動が行われているか分からないから」 が 30.8%、「体力に自信がないから」が 26.0%と続いています。

前回調査時と比較すると「自由になる時間がないから」の順位が上がり、「体力に自信がないから」の順位が下がっています。



有効回答数=504



## 問30 あなたは社会全体でみた場合には、男女の地位は平等になっていると思いますか。(1つ選択)

「男性の方が優遇されている」が 50.6%、「平等だと思う」が 34.9%、「女性の方が優遇されている」 が 5.9%となっています。

前回調査時の結果と比較すると、「男性の方が優遇されている」の割合が減少し、「平等」の割合が増加しています。



有効回答数=1,628

問 31 次にあげる各場面において、あなたの身の回りでは男女平等になっていると思いますか。(1つ選択)

「男性の方が優遇されている」または「どちらかといえば男性の方が優遇されている」が選択された割合は「政治の場」が 68.0%と最も多く、「社会通念、習慣、しきたり」が 65.1%、「家庭生活」が 46.9%と続いています。

「女性の方が優遇されている」または「どちらかといえば女性の方が優遇されている」が選択された割合は「家庭生活」が7.8%と最も多く、「職場」が7.2%、「言語や会話」が6.6%と続いています。





## 問32 あなたは現在、結婚されていますか。されている方は、共働きですか。(1つ選択)

「未婚、以前結婚していた (離婚・死別)」が 38.5%と最も多く、「既婚 (共働き)」が 34.2%、「既婚 (共働きでない)」が 18.8%と続いています。

前回調査時の結果と比較すると、「未婚、以前結婚していた (離婚・死別)」、「既婚 (共働き)」の割合 が増加し、「既婚 (共働きでない)」の割合が大幅に減少しています。



有効回答数=1,628

問 33 家庭での役割分担の理想についてうかがいます。次の項目の家事などの分担はどのような形が望ましいと思いますか。(1つ選択)

「主に夫」が選択された割合は「住宅や自家用車などの維持管理」が 43.4%と最も多く、次い