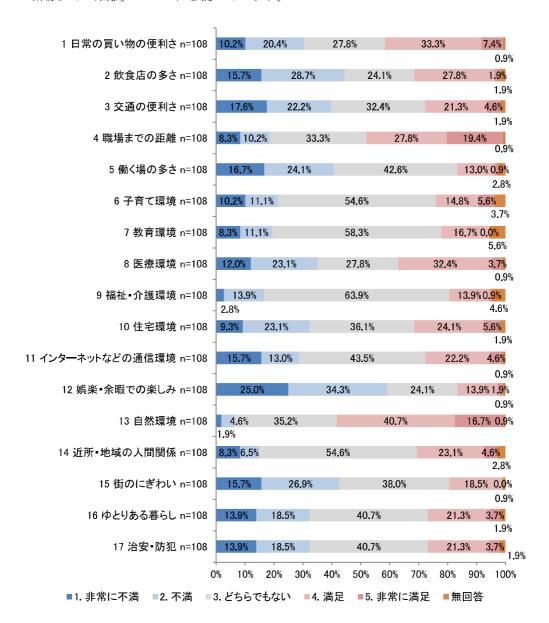

何ですか。(あてはまるもの3つまで選択)

「家族と同居・近居するため」が33.6%と最も多く、次いで「勤務先に近い」が31.8%となっています。



n=107 ※複数回答のため、合計は100%にならない

問 23 転入前に、一関市での生活環境に関する情報はどのような手段で得ていましたか。 (あてはまるもの3つまで選択)

「家族や知人からの情報」が 60.2%と最も多く、次いで「不動産業者」が 21.3%となっています。また、「市役所のホームページ」が 18.5%、「市役所以外のホームページ」が 12.0% と、インターネットを利用した情報収集がみられました。



n = 108

※複数回答のため、合計は100%にならない

## 問25 転入前に、一関市の生活環境に関する情報は十分得られていましたか。(1つ選択)

「ある程度得られた」が 44.4%と最も多く、次いで「あまり得られなかった」が 29.6% となっています。「十分得られた」と「ある程度得られた」を合わせると半数を超える方が情報を得られたと回答している一方で、「あまり得られなかった」、「まったく得られなかった」という否定的な回答も4割近くに達しています。



### 転入者に関するアンケート【設問別】

問 26 以前にお住まいの市区町村と比べて、一関市の生活環境の満足度をうかがいます。 次の各項目について、1「非常に不満」 $\sim 5$ 「非常に満足」の5段階評価で、あてはまる 番号を1つ選択してください。

「非常に不満」または「不満」が選択された割合は「娯楽・余暇での楽しみ」が 59.3% と最も多く、「飲食店の多さ」が 44.4%と続いています。

「非常に満足」または「満足」が選択された割合は「自然環境」が 57.4%と最も多く、「職場までの距離」が 47.2%と続いています。



### 転入者に関するアンケート【設問別】

問 27 一関市が若者から住んでみたいと思われるまちになるためにどのような分野に力を 入れればよいと思いますか。(あてはまるもの3つまで選択)

「子育てしやすい環境づくり」が 37.3%と最も高く、「雇用の創出」の 33.3%、「商業・サービス業の振興」の 32.4%が続いています。



n=102 ※複数回答のため、合計は100%にならない

問 29 若者が多く暮らすようになるには、一関市がどのようなまちになったらよいか、あなたのお考えやご提案がありましたら、お書きください。

問 29 (自由記載) では 69 人から意見があり、「子育てしやすい環境づくり」が 19 件と最も多く、次いで「商業・サービス業の振興」、「雇用の創出」が 17 件となっています。

なお、1人の意見で複数の内容にまたがる場合、それぞれ各1件として集計しています。

| 回答内容(要約)      | 件数  |
|---------------|-----|
| 子育てしやすい環境づくり  | 19  |
| 商業・サービス業の振興   | 17  |
| 雇用の創出         | 17  |
| 労働条件の改善       | 13  |
| 医療・福祉環境の充実    | 12  |
| 娯楽・余暇での楽しみ    | 10  |
| 就職・就業支援       | 9   |
| 近所・地域の人間関係の良さ | 8   |
| まちのにぎわい創出     | 7   |
| 交通の利便性        | 7   |
| 観光の振興         | 6   |
| 教育環境の充実       | 6   |
| 行事・イベントの充実    | 6   |
| 公園等の整備        | 6   |
| 広報・PR活動の