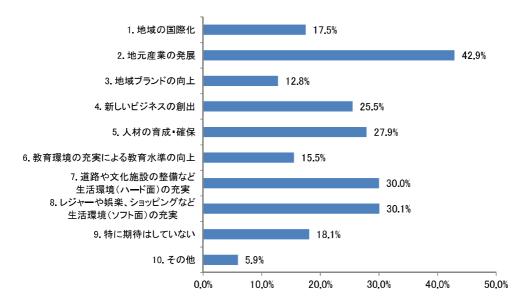

) に関することについてうかがいます。 近年、多様な性への無理解が社会的に課題となっており、多様な性への理解と配慮が求められております。 LGBTという用語について、あてはまるものをお選びください。 (1つ選択)

「聞いたことがあり、意味も知っている」が 61.3%、「聞いたことはあるが、意味は知らない」が 25.2%、「聞いたことがない」が 9.7%となっています。



- 1. 聞いたことがあり、意味も知っている 2. 聞いたことはあるが、意味は知らない
- 3. 聞いたことがない
- ■無回答

有効回答数=1,628

問 41 問 40 で「1. 聞いたことがあり、意味も知っている」と答えた方にお聞きします。今後、多様な性への理解を進めるために何が必要だと思いますか。(あてはまるもの3つまで選択)

「学校などでの教育の充実」が 42.1%と最も多く、「更衣室やトイレ、制服など男女で区別されていることに配慮した社会環境の改善」が 35.2%、「性同一性障害などの性別違和の方に配慮した申請書類等の性別記載欄の見直し」が 33.1%と続いています。



有効回答数=988

問 43 一関市を含む北上高地が I L C (国際リニアコライダー) 計画の国内候補地となっています。一関市では I L C の実現を目指し、市民への普及啓発、国内外への情報発信などに取り組んでいます。あなたは I L C の実現に伴って地域にどのようなことを期待しますか。(あてはまるもの3つまで選択)

「地元産業の発展」が 42.9%と最も高く、「レジャーや娯楽、ショッピングなど生活環境 (ソフト面) の充実」が 30.1%、「道路や文化施設の整備など生活環境 (ハード面) の充実」が 30.0%と続いています。

前回調査時と同様に「地元産業の発展」が最も高い割合を示しています。



有効回答数=1,620



問 45 岩手県南から宮城県北までの地域を中東北として発展させていくため、一関市の役割としてどういう分野に力を入れていくべきとお考えですか。(あてはまるもの3つまで選択)

「働く場の確保」が 46.5% と最も多く、「鉄道・バスなど公共交通機関の充実」が 28.2%、「商業・観光・サービス業の振興」が 26.7% と続いています。

前回調査時と同様に「働く場の確保」が最も高い割合を示しています。



有効回答数=1,602



問 47 あなたは市政全般について、市民の考えや意見がどの程度反映されていると思いますか。(1つ選択)

「どちらともいえない」が 31.5%と最も多く、次いで「あまり反映されていない」が 23.5%、「わからない」が 21.0%と続いています。

前回調査時の結果と比較すると、「どちらともいえない」の割合が大幅に増加し、「あまり反映されていない」の割合が減少しています。



有効回答数=1,627

### 問48 まちづくりに関する次の意見のうち、あなたの考えに近いのはどれですか。(1つ選択)

「まちづくりは、市民と行政が協働でつくるもの」が 71.5%と最も多く、次いで「 まちづくりは、市 民が主体的に進めるべきもの」が 8.4%、「どちらともいえない」が 6.3%と続いています。

前回調査時との割合に大きな変化は見られませんでした。



有効回答数=1,627

問 49 市政への市民参加をより活発にするために、あなたは市が特にどのようなことに力を入れていくべきだと思いますか。(1つ選択)

「アンケートなどによりできるだけ数多くの市民の意見を聞く」が32.9%と最も多く、「各種計画など 行政情報の公開を充実させる」が15.5%、「意見、要望を話し合う市政懇談会などの回数を増やす」が 14.7