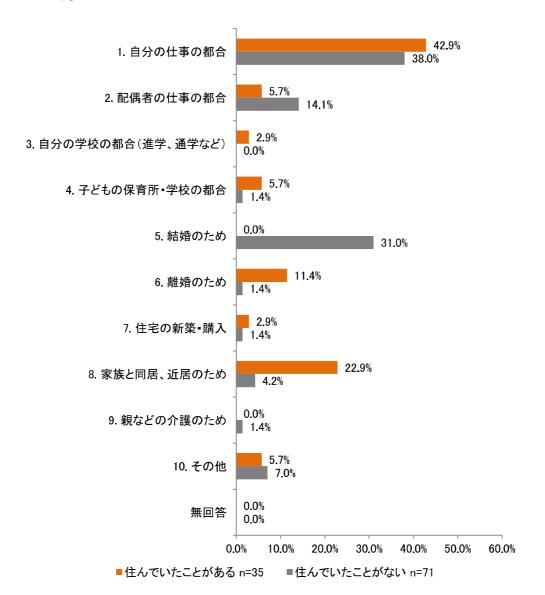

| 教育環境の充実       | 6   |
| 行事・イベントの充実    | 6   |
| 公園等の整備        | 6   |
| 広報・PR活動の充実    | 5   |
| 結婚支援          | 4   |
| 飲食店の多さ        | 4   |
| 移住者に対する支援     | 4   |
| 住環境の充実        | 3   |
| インターネット環境の整備  | 2   |
| 日常の生活の便利さ     | 2   |
| 自然環境の良さ       | 2   |
| 起業・創業支援       | 1   |
| 芸術・スポーツの振興    | 1   |
| ゆとりある暮らし      | 1   |
| その他           | 23  |
| 計             | 195 |

# (2)回答者属性別調査結果

# 問5 あなたの家族構成を教えてください。(1つ選択)

問5で尋ねた家族構成について、男女別に示しています。 男女ともに「親と子」の割合が最も高い結果となっています。

### 1)男女別



### 問13 一関市に転入された主な理由は何ですか。(1つ選択)

#### 1) 男女別

男女ともに「自分の仕事の都合」が最も多い結果となっています。また、「自分の仕事の都合」では男性が多く、「配偶者の仕事の都合」では女性が多い結果となっています。



### 2) 問 12 の一関市に転入する前の一関市居住経験の有無

住んでいたことがある人、ない人ともに「自分の仕事の都合」の割合が転入理由で最も 高い結果となっています。住んでいたことがある人では、「家族と同居、近居のため」が転 入理由で多く、住んでいたことがない人では、「結婚のため」が転入理由で多い結果となっ ています。



問 26 以前にお住まいの市区町村と比べて、一関市の生活環境の満足度をうかがいます。 次の各項目について、1「非常に不満」 $\sim 5$ 「非常に満足」の5段階評価で、あてはまる 番号を1つ選択してください。

間28の満足度について尋ねた結果について、男女別に示しています。

#### 1) 男性

「非常に不満」または「不満」が選択された割合は「娯楽・余暇での楽しみ」が 58.6% と最も多く、「街のにぎわい」が 51.2%と続いています。

「非常に満足」または「満足」が選択された割合は「自然環境」が 60.9%と最も多く、「職場までの距離」が 51.2%と続いています。



■1. 非常に不満 ■2. 不満 ■3. どちらでもない ■4. 満足 ■5. 非常に満足 ■無回答

n=41

#### 2) 女性

「非常に不満」または「不満」が選択された割合は「娯楽・余暇での楽しみ」が 59.7% と最も多く、「飲食店の多さ」が 44.8%と続いています。

「非常に満足」または「満足」が選択された割合は「自然環境」が 55.2%と最も多く、「職場までの距離」が 44.8%と続いています。



n=67

### 転入者に関するアンケート【属性別】

問 27 一関市が若者から住んでみたいと思われるまちになるためにどのような分野に力を 入れればよいと思いますか。(あてはまるもの3つまで選択)

問 23 で尋ねた若者から住んでみたいと思われるまちになるために力を入れたほうがよい 分野について、男女別に示しています。

#### 1) 男女別

男女ともに「子育てしやすい環境づくり」の割合が多い結果となっています。また、「雇用の創出」、「就職・就業支援」、「起業・創業支援」といった職に関係する項目は男性の割合が多い傾向にあります。



※複数回答のため、合