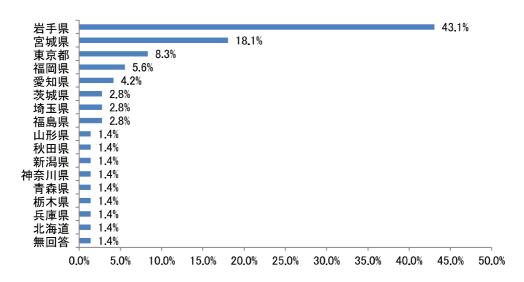

お書きください。

5 歳年齢階級別にみると、「35 歳以上 40 歳未満」が 30.8%と最も多く、次いで「20 歳以上 25 歳未満」の 22.0%となっています。



n = 91

### 問3 あなたの就労状況を教えてください。(1つ選択)

「正社員・正職員」が 61.5% と最も多く、次いで「専業主婦・専業主夫」が 12.1% となっています。



n = 91

### 問5 あなたの家族構成は、次のどれですか。(1つ選択)

「単身世帯(ひとり暮らし)」と「親と子」が33.0%と最も多くなっています。



n=91

### 問7 一関市にはおおむね何年、お住まいになりましたか。(1つ選択)

「10 年から 20 年未満」が 30.8%と最も多く、次いで「1 年から 5 年未満」が 26.4%となっています。



n=91

### 問8 一関市でお住まいになられていた地域を教えてください。(1つ選択)

「一関地域」が58.2%と最も多く、次いで「千厩地域」が13.2%となっています。



n=91

問9 一関市でお住まいになられていたときの居住形態について教えてください。 (1つ選択)

「持ち家 (一戸建て)」が 51.6% と最も多く、次いで「民間賃貸住宅 (アパート、賃貸マンション)」が 24.2% となっています。



n = 91

問11 転出先の都道府県名と市区町村名をお書きください。

都道府県別にみると、「岩手県内」が 39.6%と最も多く、次いで「宮城県内」が 20.9% となっています。



n=91

問 12 勤務先の都道府県名と市区町村名をお書きください。(勤務されている方のみお書きください)

都道府県別にみると、「岩手県内」が 43.1%と最も多く、次いで「宮城県内」が 18.1% となっています。



n = 72

#### 問13 一関市から転出された主な理由は何ですか。(1つ選択)

「自分の仕事の都合」が 44.0%と最も多く、次いで「結婚のため」が 20.9%となっています。また、「自分の仕事の都合」と「配偶者の仕事の都合」を合わせると 6 割を超えています。



n = 91

問 15 問 13 で「1. 自分の仕事の都合」または「2. 配偶者の仕事の都合」を選んだ方にうかがいます。仕事の都合の具体的な内容は何ですか。(1 つ選択)

「転勤」が53.6%と最も多く、次いで「就職」が23.2%となっています。



n=56

問 17 現在のお住まいを決める際に、重視した居住環境は何ですか。(あてはまるもの 3 つまで選択)

「勤務先に近い」が 50.6% と最も多く、次いで「住宅の物件や価格」が 28.1% となっています。



n=89

※複数回答のため、合計は100%にならない

### 転出者に関するアンケート【設問別】

問 19 現在お住まいの市区町村と比べて、一関市の生活環境の満足度をうかがいます。次の各項目について、1「非常に不満」 $\sim 5$ 「非常に満足」の5段階評価で、あてはまる番号を1つ選択してください。

「非常に不満」または「不満」が選択された割合は「娯楽・余暇での楽しみ」が 55.0% と最も多く、「働く場の多さ」が 46.2%と続いています。

「非常に満足」または「満足」が選択された割合は「自然環境」が 68.2%と最も多く、「治安・防犯」が 44.0%と続いています。



問20 機会があれば、もう一度一関市に住みたいと思いますか。(1つ選択)

「住みたい」が73.6%、「住みたくない」が25.3%となっています。



問 21 問 20 で「1. 住みたい」を選んだ方は住みたいと思う理由を、「2