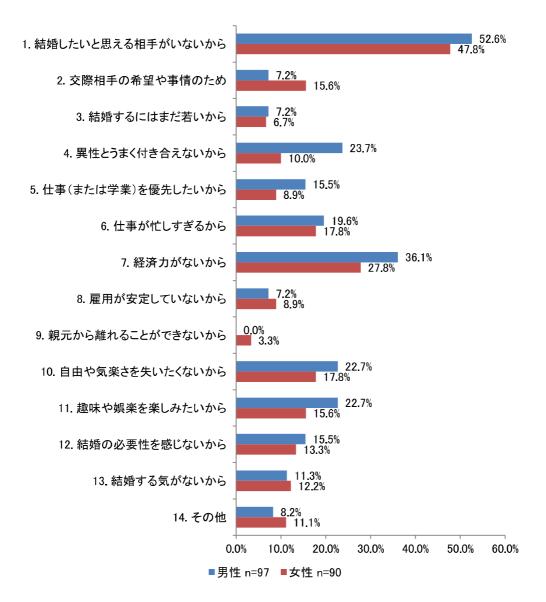

### [参考資料Nº4] 令和5年度第3回総合計画審議会 令和6年3月15日(金)

アンケート項目の推移(結婚・出生・子育てに関するアンケート)

|                                         | H27                                                         | R1                                                                            |
|-----------------------------------------|-------------------------------------------------------------|-------------------------------------------------------------------------------|
| 3 1                                     | あなたの性別をお答え下さい。 (1つに○)                                       | 問1 あなたの性別を教えてください。(1つ選択)                                                      |
| 周2                                      | あなたの年齢は、おいくつですか。(直接ご記入下さい)                                  | 問2 あなたの年齢はおいくつですか。(1つ選択)                                                      |
| E 33                                    | あなたのお住まいの地域はどこですか。 (1つに○)                                   | 問3 あなたのお住まいの地域はどちらですか。 (1つ選択)                                                 |
| 9 🖺                                     | あなたは、現在、結婚されていますか。(1つに○)                                    | 問4 あなたは、現在結婚されていますか。(1つ選択)                                                    |
|                                         |                                                             | 問5 現在、同居されている方がいらっしゃいますか。(1つ選択)                                               |
| <b>[</b> ]                              | あなたの家族構成について伺います。( $1っに\bigcirc)$                           | 問6 問5で「1.いる」を選んだ方にうかがいます。現在どなたと同居されていますか。あなたからみた続柄をお答えください。(あてはまるものすべて選択)     |
|                                         |                                                             | 問7 あなたの居住形態はどれですか。(1つ選択)                                                      |
| 8                                       | あなたの年収について伺います。(結婚している方は配偶者の年収も含む)( $1$ つに $\bigcirc$ )     | 問9 あなたの年収についてうかがいます。あてはまるものをお選びください。(1つ選択)                                    |
| 周 4                                     | あなたの就労の状況について伺います。(1つに○ (兼業の方は主たる方に○))                      |                                                                               |
| 日 2                                     | あなたの勤務先、通学先はどちらですか。(1つに○ (複数ある方は主たる方に○))                    | 問10 あなたの就労状況を教えてください。(1つ選択)                                                   |
|                                         |                                                             | 問12 問10で「1.正社員・正職員」~「4.自営業主、家族従事者」を選んだ方にうかがいます。                               |
|                                         |                                                             |                                                                               |
|                                         |                                                             | 問13 問10で「1.正社員・正職員」~「4.自営業主、家族従事者」を選んだ方にうかがいます。<br>あなたの通勤時間は片道どれくらいですか。(1つ選択) |
| 6 🗉                                     | あなたは一関市にお住まいになってどれくらいになりますか。 (1つに○)                         |                                                                               |
| 臣                                       | 0 あなたのお住まいの形式を以下よりお選び下さい。 (1つに○)                            |                                                                               |
| 周11                                     | 1 あなたは、現在お住まいの地域の住み心地をどのように感じていますか。                         |                                                                               |
| 周12                                     | 2 あなたは、現在のお住まいの地域にこれからも住み続けたいと思いますか。                        |                                                                               |
| (1                                      | (1つに○をし、その理由をご記入ください。)                                      |                                                                               |
| [H] 1<br>(1)                            | 13 転出(転居)する可能性があるとした場合、どこに住みたいですか。<br>(1つに○をし、地域名をご記入ください。) |                                                                               |
|                                         |                                                             | 問14  [★【全員】お答えください」あなたは、夫婦間での家事や育児の負担は、どのようであれ                                |
|                                         |                                                             | ばよいと思いますか。 ※配偶者がいない方は、いると仮定してお答えください。(1つ選択)                                   |
|                                         |                                                             | 問15 [★【全員】お答えください] 結婚生活をスタートさせるにあたり、必要な夫婦の合計年収                                |
|                                         |                                                             | はどのくらいだと思いますか。(1つ選択)                                                          |
| ======================================= | 4 結婚された(する)時期は、希望どおりの年齢でしたか。(1つに○)                          |                                                                               |
| 三<br>三                                  | 5 結婚されたのは何歳のときですか。(1つに○)                                    | 問16 結婚されたのは何歳のときですか。その年齢をお書きください。                                             |
| = 1                                     | 6 結婚を決めた直接的なきっかけはどのようなことですか。(あてはまるものすべてに○)                  | 問17 結婚時期を決めた要因として大きかったものはどれですか。(あてはまるものすべて選択)                                 |
|                                         |                                                             | 問19 問17で2つ以上選択された方にうかがいます。選んだ選択肢の中で、最も大きな要因だったものはどれですか。選択肢の番号をお答えください。(1つ選択)  |
|                                         |                                                             |                                                                               |