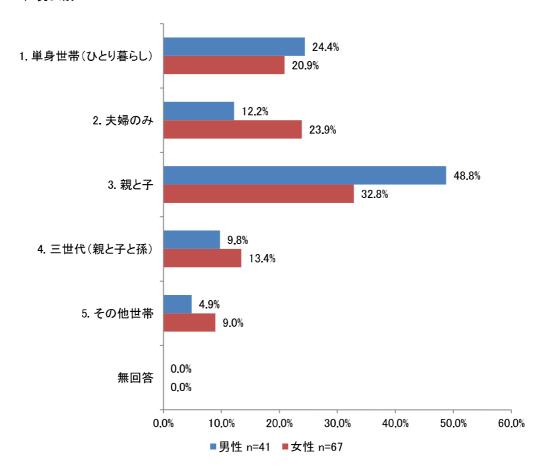

| 件数  |
|---------------|-----|
| 子育てしやすい環境づくり  | 19  |
| 商業・サービス業の振興   | 17  |
| 雇用の創出         | 17  |
| 労働条件の改善       | 13  |
| 医療・福祉環境の充実    | 12  |
| 娯楽・余暇での楽しみ    | 10  |
| 就職・就業支援       | 9   |
| 近所・地域の人間関係の良さ | 8   |
| まちのにぎわい創出     | 7   |
| 交通の利便性        | 7   |
| 観光の振興         | 6   |
| 教育環境の充実       | 6   |
| 行事・イベントの充実    | 6   |
| 公園等の整備        | 6   |
| 広報・PR活動の充実    | 5   |
| 結婚支援          | 4   |
| 飲食店の多さ        | 4   |
| 移住者に対する支援     | 4   |
| 住環境の充実        | 3   |
| インターネット環境の整備  | 2   |
| 日常の生活の便利さ     | 2   |
| 自然環境の良さ       | 2   |
| 起業・創業支援       | 1   |
| 芸術・スポーツの振興    | 1   |
| ゆとりある暮らし      | 1   |
| その他           | 23  |
| 計             | 195 |

# (2)回答者属性別調査結果

# 問5 あなたの家族構成を教えてください。(1つ選択)

問5で尋ねた家族構成について、男女別に示しています。 男女ともに「親と子」の割合が最も高い結果となっています。

### 1)男女別



### 問13 一関市に転入された主な理由は何ですか。(1つ選択)

#### 1) 男女別

男女ともに「自分の仕事の都合」が最も多い結果となっています。また、「自分の仕事の都合」では男性が多く、「配偶者の仕事の都合」では女性が多い結果となっています。



### 2) 問 12 の一関市に転入する前の一関市居住経験の有無

住んでいたことがある人、ない人ともに「自分の仕事の都合」の割合が転入理由で最も 高い結果となっています。住んでいたことがある人では、「家族と同居、近居のため」が転 入理由で多く、住んでいたことがない人では、「結婚のため」が転入理由で多い結果となっ ています。



問 26 以前にお住まいの市区町村と比べて、一関市の生活環境の満足度をうかがいます。 次の各項目について、1「非常に不満」 $\sim 5$ 「非常に満足」の5段階評価で、あてはまる 番号を1つ選択してください。

間28の満足度について尋ねた結果について、男女別に示しています。

#### 1) 男性

「非常に不満」または「不満」が選択された割合は「娯楽・余暇での楽しみ」が 58.6% と最も多く、「街のにぎわい」が 51.2%と続いています。

「非常に満足」または「満足」が選択された割合は「自然環境」が 60.9%と最も多く、「職場までの距離」が 51.2%と続いています。



■1. 非常に不満 ■2. 不満 ■3. どちらでもない ■4. 満足 ■5. 非常に満足 ■無回答

n=41

#### 2) 女性

「非常に不満」または「不満」が選択された割合は「娯楽・余暇での楽しみ」が 59.7% と最も多く、「飲食店の多さ」が 44.8%と続いています。

「非常に満足」または「満足」が選択された割合は「自然環境」が 55.2%と最も多く、「職場までの距離」が 44.8