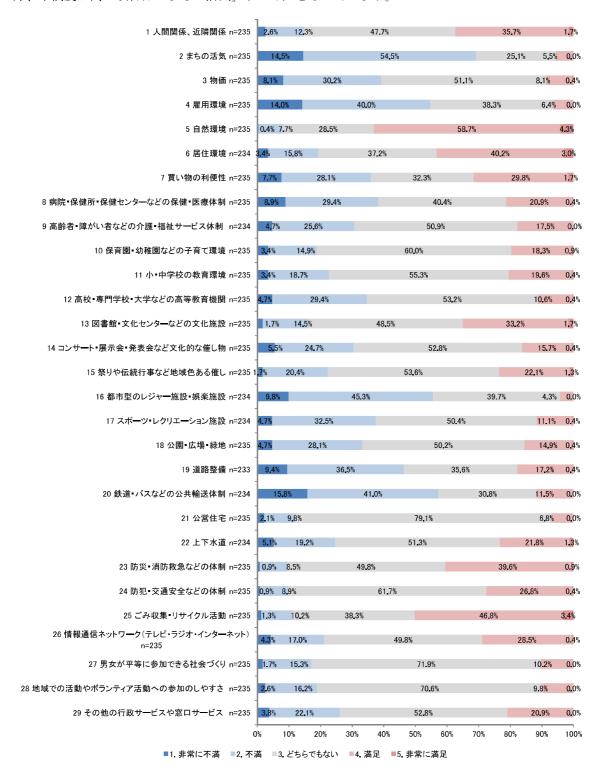

歳未満

20 歳未満の結果を見ると、最も満足度が高い項目は「自然環境」(69.1%)となっています。一方、最も不満度が高い項目は「都市型のレジャー施設・娯楽施設」(59.3%)となっています。



■1. 非常に不満 ■2. 不満 ■3. どちらでもない ■4. 満足 ■5. 非常に満足

#### 2) 20 歳以上 30 歳未満

20歳以上30歳未満の結果を見ると、最も満足度が高い項目は「自然環境」(64.7%)となっています。 一方、最も不満度が高い項目は「都市型のレジャー施設・娯楽施設」(59.3%)となっています。



86

# 3) 30 歳以上 40 歳未満

30歳以上40歳未満の結果を見ると、最も満足度が高い項目は「自然環境」(55.8%)となっています。一方、最も不満度が高い項目は「都市型のレジャー施設・娯楽施設」(73.5%)となっています。



#### 4) 40 歳以上 50 歳未満

40歳以上50歳未満の結果を見ると、最も満足度が高い項目は「自然環境」(63.1%)となっています。 一方、最も不満度が高い項目は「都市型のレジャー施設・娯楽施設」(69.2%)となっています。



#### 5) 50 歳以上 60 歳未満

50歳以上60歳未満の結果を見ると、最も満足度が高い項目は「自然環境」(57.9%)となっています。 一方、不満度が高い項目は「都市型のレジャー施設・娯楽施設」(67.1%)となっています。



■1. 非常に不満 ■2. 不満 ■3. どちらでもない ■4. 満足 ■5. 非常に満足

#### 6) 60 歳以上 70 歳未満

60歳以上70歳未満の結果を見ると、最も満足度が高い項目は「自然環境」(63.0%)となっています。 一方、不満度が高い項目は「まちの活気」(68.9%)となっています。



90

#### 7) 70 歳以上 80 歳未満

70 歳以上80 歳未満の結果を見ると、最も満足度が高い項目は「自然環境」(59.3%)となっています。 一方、不満度が高い項目は「まちの活気」(57.3%)となっています。



#### 8) 80 歳以上

80歳以上の結果を見ると、最も満足度が高い項目は「人間関係」(69.2%)となっています。一方、不満度が高い項目は「都市型のレジャー施設・娯楽施設」(61.5%)となっています。



92

#### ④地域別

# 1) 一関地域

一関地域の結果を見ると、最も満足度が高い項目は「自然環境」(58.6%)となっています。一方、不満度が高い項目は「都市型のレジャー施設・娯楽施設」(65.9%)となっています。



#### 2) 花泉地域

花泉地域の結果を見ると、最も満足度が高い項目は「自然環境」(66.4%)となっています。一方、不満度が高い項目は「都市型のレジャー施設・娯楽施設」(68.5%)となっています。



#### 3) 大東地域

大東地域の結果を見ると、最も満足度が高い項目は「自然環境」(65.8%)となっています。一方、不満度が高い項目は「都市型のレジャー施設・娯楽施設」(59.9%)となっています。



#### 4) 千厩地域

千厩地域の結果を見ると、最も満足度が高い項目は「自然環境」(61.0%)となっています。一方、不満度が高い項目は「都市型のレジャー施設・娯楽施設」(63.0%)となっています。



#### 5) 東山地域

東山地域の結果を見ると、最も満足度が高い項目は「自然環境」(66.0%)となっています。一方、不満度が高い項目は「都市型のレジャー施設・娯楽施設」(55.7%)となっています。



97

#### 6) 室根地域

室根地域の結果を見ると