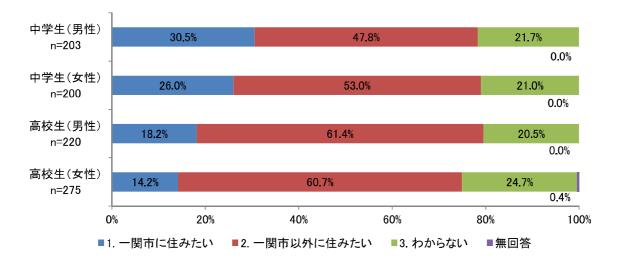

9%)という結果になって います。

就職後「一関市以外に住みたい」と回答された方が就職後どの地域に住みたいと回答されているか割合を見ると、「仙台方面」(44.3%)が最も多く、次いで「東京方面」(37.7%)という結果になっています。



## ②高校生

# 1) 男性

就職後「一関市に住みたい」と回答された方が就職後どの地域に住みたいと回答されているか割合を 見ると、「一関市」(65.0%)が最も多く、次いで「岩手県内の近隣市町」(30.0%)という結果になって います。

就職後「一関市以外に住みたい」と回答された方が就職後どの地域に住みたいと回答されているか割合を見ると、「東京方面」(37.0%)が最も多く、次いで「仙台方面」(33.3%)という結果になっています。



就職後「一関市に住みたい」と回答された方が就職後どの地域に住みたいと回答されているか割合を 見ると、「一関市」(48.7%)が最も多く、次いで「岩手県内の近隣市町」(35.9%)という結果になって います。

就職後「一関市以外に住みたい」と回答された方が就職後どの地域に住みたいと回答されているか割合を見ると、「東京方面」(37.1%)が最も多く、次いで「仙台方面」(35.9%)という結果になっています。



## 問13 あなたが就職後に住みたい場所はどこですか。(1つ選択)

就職後の住みたい場所について尋ねた結果を、中学生(男女別)、高校生(男女別)に示しています。 中学生の結果を見てみると、男女ともに「一関市以外に住みたい」と回答した割合が最も高い結果と なっています。

高校生の結果を見てみると、男女ともに「一関市以外に住みたい」と回答した割合が最も高い結果となっています。

中学生と高校生で共通して、男性より女性の方が「一関市に住みたい」と回答した割合が少なくなっています。



就職後の住みたい場所について尋ねた結果を、問2で現在の居住地域ごとに分けて中学生(男女別)、 高校生(男女別)ごとに示しています。

## ①中学生

## 1) 男性

現在「一関地域」に居住されている方の就職後に住みたい場所について、「一関市以外に住みたい」 (42.0%) が最も多く、次いで「一関市に住みたい」(34.0%) となっています。

現在「花泉~藤沢地域」に居住されている方の就職後に住みたい場所について、「一関市以外に住みたい」(49.5%)が最も多く、次いで「一関市に住みたい」(30.1%)となっています。



現在「一関地域」に居住されている方の就職後に住みたい場所について、「一関市以外に住みたい」 (49.5%) が最も多く、次いで「一関市に住みたい」(25.2%) となっています。

現在「花泉~藤沢地域」に居住されている方の就職後に住みたい場所について、「一関市以外に住みたい」(54.0%)が最も多く、次いで「一関市に住みたい」(29.9%)となっています。



# ②高校生

# 1) 男性

現在「一関地域」に居住されている方の就職後に住みたい場所について、「一関市以外に住みたい」 (63.9%) が最も多く、次いで「一関市に住みたい」 (17.5%) となっています。

現在「花泉~藤沢地域」に居住されている方の就職後に住みたい場所について、「一関市以外に住みたい」(50.0%)が最も多く、次いで「一関市に住みたい」(26.8%)となっています。



現在「一関地域」に居住されている方の就職後に住みたい場所について、「一関市以外に住みたい」 (61.7%) が最も多く、次いで「一関市に住みたい」 (15.6%) となっています。

現在「花泉~藤沢地域」に居住されている方の就職後に住みたい場所について、「一関市以外に住みたい」(5