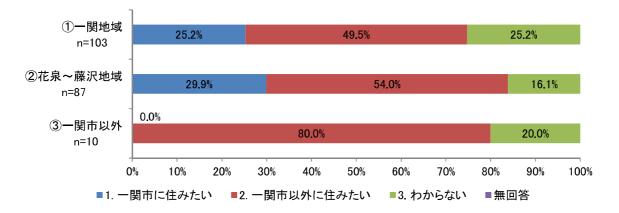

職後「一関市以外に住みたい」と回答された方が就職後どの地域に住みたいと回答されているか割合を見ると、「東京方面」(37.1%)が最も多く、次いで「仙台方面」(35.9%)という結果になっています。



## 問13 あなたが就職後に住みたい場所はどこですか。(1つ選択)

就職後の住みたい場所について尋ねた結果を、中学生(男女別)、高校生(男女別)に示しています。 中学生の結果を見てみると、男女ともに「一関市以外に住みたい」と回答した割合が最も高い結果と なっています。

高校生の結果を見てみると、男女ともに「一関市以外に住みたい」と回答した割合が最も高い結果となっています。

中学生と高校生で共通して、男性より女性の方が「一関市に住みたい」と回答した割合が少なくなっています。



就職後の住みたい場所について尋ねた結果を、問2で現在の居住地域ごとに分けて中学生(男女別)、 高校生(男女別)ごとに示しています。

## ①中学生

## 1) 男性

現在「一関地域」に居住されている方の就職後に住みたい場所について、「一関市以外に住みたい」 (42.0%) が最も多く、次いで「一関市に住みたい」(34.0%) となっています。

現在「花泉~藤沢地域」に居住されている方の就職後に住みたい場所について、「一関市以外に住みたい」(49.5%)が最も多く、次いで「一関市に住みたい」(30.1%)となっています。



現在「一関地域」に居住されている方の就職後に住みたい場所について、「一関市以外に住みたい」 (49.5%) が最も多く、次いで「一関市に住みたい」(25.2%) となっています。

現在「花泉~藤沢地域」に居住されている方の就職後に住みたい場所について、「一関市以外に住みたい」(54.0%)が最も多く、次いで「一関市に住みたい」(29.9%)となっています。



# ②高校生

# 1) 男性

現在「一関地域」に居住されている方の就職後に住みたい場所について、「一関市以外に住みたい」 (63.9%) が最も多く、次いで「一関市に住みたい」 (17.5%) となっています。

現在「花泉~藤沢地域」に居住されている方の就職後に住みたい場所について、「一関市以外に住みたい」(50.0%)が最も多く、次いで「一関市に住みたい」(26.8%)となっています。



現在「一関地域」に居住されている方の就職後に住みたい場所について、「一関市以外に住みたい」 (61.7%) が最も多く、次いで「一関市に住みたい」 (15.6%) となっています。

現在「花泉~藤沢地域」に居住されている方の就職後に住みたい場所について、「一関市以外に住みたい」(54.3%)が最も多く、次いで「一関市に住みたい」(19.1%)となっています。



問 16 問 13 で「2. 一関市以外に住みたい」と答えた方にうかがいます。一関市以外に住みたいと思った理由は何ですか。(あてはまるもの3つまで選択)

一関市以外に住みたいと思った理由について尋ねた結果を、問 11 の将来就職を希望する地域ごとに分けて全体、中学生(男女別)、高校生(男女別) ごとに示しています。

### ①全体

## 1) 将来就職を希望する地域別

将来「岩手県内の近隣市町+宮城県内の近隣市町」に就職を希望されている方が一関市以外に住みたいと思った理由について、「一関市より買い物や娯楽を楽しめるから」(27.9%)の割合が最も多く、「日常生活を送るのに便利だから」(20.6%)と続いています。

将来「仙台方面」に就職を希望されている方が一関市以外に住みたいと思った理由について、「一関市より買い物や娯楽を楽しめるから」(48.1%)の割合が最も多く、「日常生活を送るのに便利だから」(