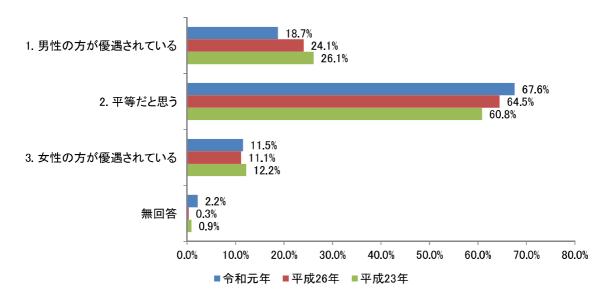

「非常に不満」 ~5「非常に満足」の5段階評価のうち、あてはまる番号を1つ選択してください。



■1. 非常に不満 ■2. 不満 ■3. どちらでもない ■4. 満足 ■5. 非常に満足

### 各項目の5段階評価の平均値

間20の各項目の満足度について5段階評価の平均値を示しています。

「自然環境」が 3.9 と最も高く、次いで「人間関係、近隣関係」が 3.8 となっています。また「交通の利便性」と「文化、教養、娯楽施設の充実」、「働く場所」が 3.0 と最も低くなっています。



問 21 一関市を含む北上高地が I L C (国際リニアコライダー) 計画の国内候補地となっています。一関市では I L C の実現を目指し、市民への普及啓発、国内外への情報発信などに取り組んでいます。あなたは I L C の実現に伴って地域にどのようなことを期待しますか。(あてはまるもの3つまで選択)

「レジャーや娯楽、ショッピングなど生活環境(ソフト面)の充実」が49.7%と最も多く、「地域の国際化」が37.2%、「地元産業の発展」が24.0%と続いています。

前回調査時と比較すると、「レジャーや娯楽、ショッピングなど生活環境(ソフト面)の充実」の順位が上がり、「地域の国際化」は下がっています。



有効回答数=911

※複数回答のため、合計は100%にならない



# 問23 あなたは社会全体でみた場合には、男女の地位は平等になっていると思いますか。(1つ選択)

「平等だと思う」が 67.6%、「男性の方が優遇されている」が 18.7%、「女性の方が優遇されている」 が 11.5%となっています。

前回調査時と比較すると、「平等だと思う」が上昇している一方「男性のほうが優遇さている」が減少しています。「女性の方が優遇されている」はほぼ横ばいとなっています。



有効回答数=913

問 24 将来、どのようなまちになれば、一関市に住みたいと思う人が多くなると思いますか。(あてはまるもの3つまで選択)

「買い物や飲食を楽しむことができ、まちににぎわいがある」が 45.1%と最も多く、「様々な種類の仕事や安定して働くことのできる仕事がある」が 43.9%、「自分の趣味、娯楽やスポーツを楽しめる機会や環境がある」が 41.6%となっています。



#### 有効回答数=906

※複数回答のため、合計は100%にならない

問 25 あなたは将来、一関市がどのようなまちになればよいと思いますか。ご意見やご提案があれば自由にお書きください。

現行の一関市総合計画前期基本計画(平成 28 年度から令和 2 年度)では、5 つの大項目、計 34 の分野で分類されています。この 34 分野をベースとして類似の分野を統合し、14 の分野に分類、整理しました。間 25 の回答内容を、この 14 分野で分類、集計しています。なお、一人の回答で複数の分野に該当する場合は、分解せずに複数の分野で重複して集計しています。

最も多かった分野は「産業」の 113 件で、「インフラ関係」が 82 件、「自然・公園・緑化・環境」が 49 件と続いています。

| 分 野                | 件数  |
|--------------------|-----|
| 産業                 | 113 |
| インフラ関係             | 82  |
| 自然・公園・緑化・環境        | 49  |
| 子育て、教育             | 36  |
| 雇用                 | 27  |
| 観光                 | 26  |
| 生涯学習・文化芸術、スポーツ・文化