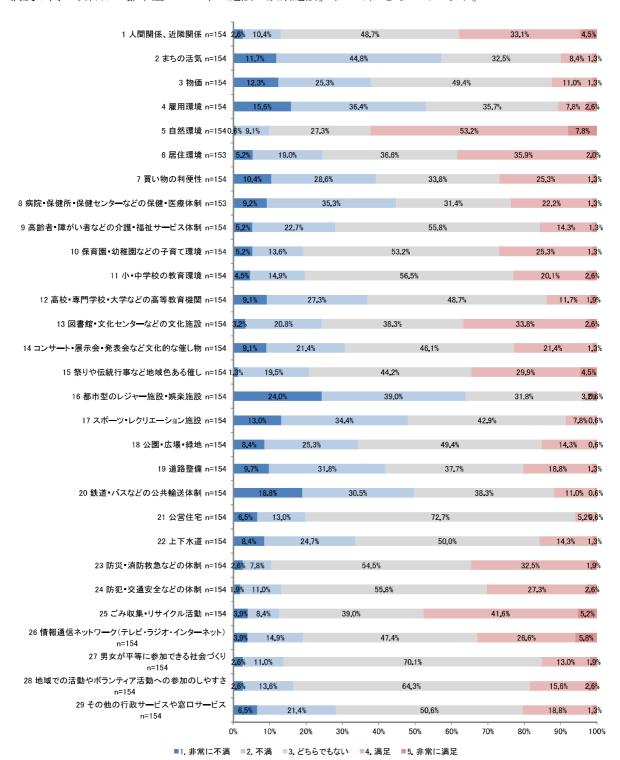

どちらでもない ■4. 満足 ■5. 非常に満足

#### 6) 60 歳以上 70 歳未満

60歳以上70歳未満の結果を見ると、最も満足度が高い項目は「自然環境」(63.0%)となっています。 一方、不満度が高い項目は「まちの活気」(68.9%)となっています。



90

#### 7) 70 歳以上 80 歳未満

70 歳以上80 歳未満の結果を見ると、最も満足度が高い項目は「自然環境」(59.3%)となっています。 一方、不満度が高い項目は「まちの活気」(57.3%)となっています。



#### 8) 80 歳以上

80歳以上の結果を見ると、最も満足度が高い項目は「人間関係」(69.2%)となっています。一方、不満度が高い項目は「都市型のレジャー施設・娯楽施設」(61.5%)となっています。



92

#### ④地域別

# 1) 一関地域

一関地域の結果を見ると、最も満足度が高い項目は「自然環境」(58.6%)となっています。一方、不満度が高い項目は「都市型のレジャー施設・娯楽施設」(65.9%)となっています。



#### 2) 花泉地域

花泉地域の結果を見ると、最も満足度が高い項目は「自然環境」(66.4%)となっています。一方、不満度が高い項目は「都市型のレジャー施設・娯楽施設」(68.5%)となっています。



#### 3) 大東地域

大東地域の結果を見ると、最も満足度が高い項目は「自然環境」(65.8%)となっています。一方、不満度が高い項目は「都市型のレジャー施設・娯楽施設」(59.9%)となっています。



#### 4) 千厩地域

千厩地域の結果を見ると、最も満足度が高い項目は「自然環境」(61.0%)となっています。一方、不満度が高い項目は「都市型のレジャー施設・娯楽施設」(63.0%)となっています。



#### 5) 東山地域

東山地域の結果を見ると、最も満足度が高い項目は「自然環境」(66.0%)となっています。一方、不満度が高い項目は「都市型のレジャー施設・娯楽施設」(55.7%)となっています。



97

#### 6) 室根地域

室根地域の結果を見ると、最も満足度が高い項目は「自然環境」(69.8%)となっています。一方、不満度が高い項目は「買い物の利便性」(60.4%)となっています。



#### 7) 川崎地域

川崎地域の結果を見ると、最も満足度が高い項目は「自然環境」(64.6%)となっています。一方、不満度が高い項目は「鉄道・バスなどの公共輸送体制」(70.8%)となっています。



#### 8) 藤沢地域

藤沢地域の結果を見ると、最も満足度が高い項目は「ごみ収集・リサイクル活動」(56.8%)となっています。一方、不満度が高い項目は「鉄道・バスなどの公共輸送体制」(72.7%)となっています。



# 各項目の5段階評価の平均値

問7で記載した1から29までの項目の評価の平均点を、男女別、年代別(5歳階級別)、地域別に示しています。数値が高いほど満足度が高いことを意味しています。

# ①男女別

男女ともに共通して、「自然環境」、「図書館・文化センターなどの文化施設」の満足度が高い一方、「スポーツレクリエーション施設」、「まちの活気」、「雇用環境」、「鉄道・バスなどの公共輸送体制」は低い数値となっています。

| 項目                             | 評価の | 平均点 |
|--------------------------------|-----|-----|
| <b>人</b>                       | 男性  | 女性  |
| 1 人間関係、近隣関係