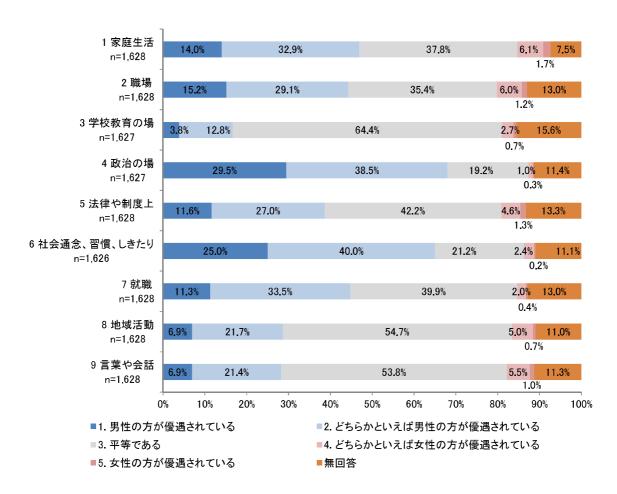

など、自分でできる活動」が 19.8% と続いています。

前回調査時と同様に「地域で行うスポーツやけいこ事、趣味のサークル活動」が最も高い割合を示しています。



有効回答数=1,065



問 28 問 25 で「3. 行っていないし今後も行わない」を選んだ方にうかがいます。何も活動をしていないのは、どのような理由からですか。(あてはまるもの3つまで選択)

「自由になる時間がないから」が 36.5%と最も多く、「どういう活動が行われているか分からないから」 が 30.8%、「体力に自信がないから」が 26.0%と続いています。

前回調査時と比較すると「自由になる時間がないから」の順位が上がり、「体力に自信がないから」の順位が下がっています。



有効回答数=504



## 問30 あなたは社会全体でみた場合には、男女の地位は平等になっていると思いますか。(1つ選択)

「男性の方が優遇されている」が 50.6%、「平等だと思う」が 34.9%、「女性の方が優遇されている」 が 5.9%となっています。

前回調査時の結果と比較すると、「男性の方が優遇されている」の割合が減少し、「平等」の割合が増加しています。



有効回答数=1,628

問 31 次にあげる各場面において、あなたの身の回りでは男女平等になっていると思いますか。(1つ選択)

「男性の方が優遇されている」または「どちらかといえば男性の方が優遇されている」が選択された割合は「政治の場」が 68.0%と最も多く、「社会通念、習慣、しきたり」が 65.1%、「家庭生活」が 46.9%と続いています。

「女性の方が優遇されている」または「どちらかといえば女性の方が優遇されている」が選択された割合は「家庭生活」が7.8%と最も多く、「職場」が7.2%、「言語や会話」が6.6%と続いています。





## 問32 あなたは現在、結婚されていますか。されている方は、共働きですか。(1つ選択)

「未婚、以前結婚していた (離婚・死別)」が 38.5%と最も多く、「既婚 (共働き)」が 34.2%、「既婚 (共働きでない)」が 18.8%と続いています。

前回調査時の結果と比較すると、「未婚、以前結婚していた (離婚・死別)」、「既婚 (共働き)」の割合 が増加し、「既婚 (共働きでない)」の割合が大幅に減少しています。



有効回答数=1,628

問 33 家庭での役割分担の理想についてうかがいます。次の項目の家事などの分担はどのような形が望ましいと思いますか。(1つ選択)

「主に夫」が選択された割合は「住宅や自家用車などの維持管理」が 43.4%と最も多く、次いで「ごみ出し」が 24.4%となっています。

「主に妻」が選択された割合は「食事の支度」が39.1%と最も多く、次いで「洗濯」が36.0%となっています。

「夫婦で協力し合う」が選択された割合は「授業参観などの学校行事」が 56.6%と最も多く、次いで「子どもの教育」が 56.4%となっています。

「家族で協力し合う」が選択された割合は「病人の世話や高齢者などの介護」が 41.7%と最も多く、 次いで「地域活動」が 37.3%となっています。





# 問34 【★結婚されている方のみお答えください】家庭での役割分担の現状についてうかがいます。あなたの家庭では次の項目の家事などを主に誰が行っていますか。(1つ選択)

「主に夫」が選択された割合は、「住宅や自家用車などの維持管理」が 43.4%と最も多く、次いで「ごみ出し」が 24.4%となっています。

「主に妻」が選択された割合は、「食事の支度」が 39.1%と最も多く、次いで「洗濯」が 36.0%となっています。

「夫婦で協力し合