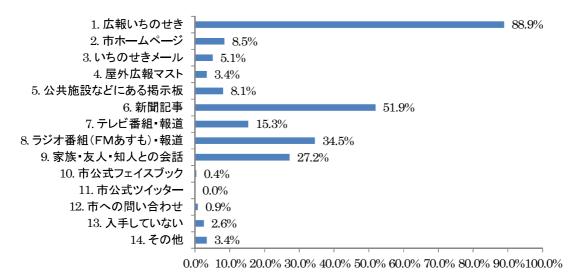

すか。(あてはまるもの3つまで選択)

間9で尋ねた市からの情報の入手方法について、年代別、地域別に示しています。

①年代別 ※複数回答のため、合計は100%にならない

#### 1) 20 歳未満

20 歳未満の結果を見ると「家族・友人・知人との会話」が49.4%と最も多く、次いで「広報いちのせき」が44.4%となっています。



# 2) 20 歳以上 30 歳未満

20 歳以上30 歳未満の結果を見ると「広報いちのせき」が60.2%と最も多く、次いで「家族・友人・知人との会話」が30.5%となっています。



■20歳以上30歳未満 n=269

### 3) 30 歳以上 40 歳未満

20 歳以上 30 歳未満の結果を見ると「広報いちのせき」が 82.7%と最も多く、次いで「ラジオ番組 (F Mあすも)・報道」が 36.5%となっています。



■30歳以上40歳未満 n=260

#### 4) 40 歳以上 50 歳未満

40 歳以上 50 歳未満の結果を見ると「広報いちのせき」が 85.0%と最も多く、次いで「ラジオ番組 (F Mあすも)・報道」が 37.9%となっています。



.076 10.076 20.076 50.076 40.076 50.076 60.076 70.076 60.076

■40歳以上50歳未満 n=253

#### 5) 50 歳以上 60 歳未満

50 歳以上 60 歳未満の結果を見ると「広報いちのせき」が 87.1%と最も多く、次いで「新聞記事」が 42.9%となっています。



■50歳以上60歳未満 n=240

#### 6) 60 歳以上 70 歳未満

60 歳以上 70 歳未満の結果を見ると「広報いちのせき」が 88.9%と最も多く、次いで「新聞記事」が 51.9%となっています。



■60歳以上70歳未満 n=235

### 7) 70 歳以上 80 歳未満

70 歳以上 80 歳未満の結果を見ると「広報いちのせき」が 90.7%と最も多く、次いで「新聞記事」が 54.9%となっています。



■70歳以上80歳未満 n=226

# 8) 80 歳以上

80歳以上の結果を見ると「広報いちのせき」が76.9%と最も多く、次いで「家族・友人・知人との会話」が61.5%となっています。



■80歳以上 n=13

#### ②地域別 ※複数回答のため、合計は100%にならない

#### 1) 一関地域

一関地域の結果を見ると「広報いちのせき」が 82.3%と最も多く、次いで「新聞記事」が 36.8%となっています。



■一関地域 n=851

## 2) 花泉地域

花泉地域の結果を見ると「広報いちのせき」が 80.5%と最も多く、次いで「新聞記事」が 45.6%となっています。



■花泉地域 n=149

#### 3) 大東地域

大東地域の結果を見ると「広報いちのせき」が 77.0%と最も多く、次いで「ラジオ番組 (FMあすも)・報道」が 38.8%となっています。



4) 千厩地域

千厩地域の結果を見ると「広報いちのせき」が 78.6%と最も多く、次いで「ラジオ番組 (FMあすも)・報道」が 47.4%となっています。



■千厩地域 n=154

### 5) 東山地域

千厩地域の結果を見ると「広報いちのせき」が82.5%と最も多く、次いで「新聞記事」が53.6%となっています。



■ 東山地域 n=97

#### 6) 室根地域

室根地域の結果を見ると「広報いちのせき」が 73.6%と最も多く、次いで「ラジオ番組 (FMあすも)・報道」が 41.5%となっています。



■室根地域 n=53

#