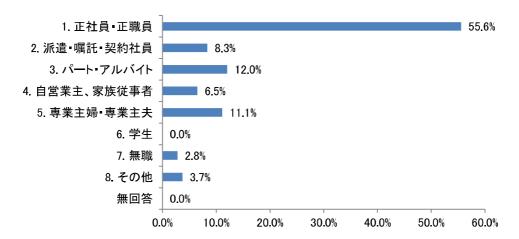

が選択された割合は「自然環境」が 70.3%と最も多く、「交通の便利さ」が 51.3%と続いています。



n=37

#### 2) 女性

「非常に不満」または「不満」が選択された割合は「娯楽・余暇での楽しみ」が 62.2% と最も多く、「交通の便利さ」が 56.6%と続いています。

「非常に満足」または「満足」が選択された割合は「自然環境」が 68.0%と最も多く、「治安・防犯」が 47.2%と続いています。



n=53

### 転出者に関するアンケート【属性別】

問 23 一関市が若者から住んでみたいと思われるまちになるためにどのような分野に力を 入れればよいと思いますか。(あてはまるもの3つまで選択)

問 23 で尋ねた若者から住んでみたいと思われるまちになるために力を入れたほうがよい 分野について、男女別に示しています。

#### 1) 男女別

男性では「雇用の創出」が最も多く、女性では「商業・サービス業の振興」、「交通の利便性」、「子育てしやすい環境づくり」が同率で最も多い結果となっています。



※複数回答のため、合計は100%にならない

# 4. 転入者に関するアンケート

# (1)設問別調査結果

#### 問1 あなたの性別を教えてください。(1つ選択)

「女性」が62.0%、「男性」が38.0%となっています。



n = 108

### 問2 あなたの年齢をお書きください。

5 歳年齢階級別にみると、「35 歳以上 40 歳未満」が 25.0%と最も多く、次いで「20 歳以上 25 歳未満」が 18.5%となっています。



n = 108

### 問3 あなたの就労状況を教えてください。(1つ選択)

「正社員・正職員」が 55.6% と最も多く、次いで「パート・アルバイト」が 12.0% となっています。



n = 108

### 問5 あなたの家族構成は、次のどれですか。(1つ選択)

「親と子」が 38.9%と最も多く、次いで「単身世帯 (ひとり暮らし)」が 22.2%となっています。



n = 108

### 問7 一関市でお住まいになられていた地域を教えてください。(1つ選択)

「一関地域」が 66.7%と最も多く、次いで「大東地域」と「千厩地域」が 8.3%となっています。



n = 108

#### 問8 現在の居住形態について教えてください。(1つ選択)

「持ち家 (一戸建て)」が 38.9%と最も多く、次いで「民間賃貸住宅 (アパート、賃貸マンション)」が 33.3%となっています。



n = 108

問 10 勤務先の都道府県名と市区町村名をお書きください。(勤務されている方のみお書きください)

「岩手県内」が78.3%と最も多く、次いで「宮城県内」が9.8%となっています。



n=92

問11 転入前のお住まいの都道府県名と市区町村名をお書きください。

「岩手県内」が42.6%と最も多く、次いで「宮城県内」が23.1%となっています。



問12 転入前に一関市(合併した現在の一関市)に住んでいたことがありますか。(1つ選択)

「住んでいたことがない」が 65.7%、「住んでいたことがある」が 32.4%となっています。



n = 108

#### 問13 一関市に転入された主な理由は何ですか。(1つ選択)

「自分の仕事の都合」が38.9%と最も多く、「結婚のため」が20.4%となっています。 また、「配偶者の仕事の都合」と、「自分の仕事の都合」を合わせると仕事の都合に関する 回答が半数を占めています。



問 15 問 13 で「1. 自分の仕事の都合」または「2. 配偶者の仕事の都合」を選んだ方にうかが