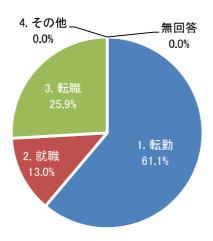

(ひとり暮らし)」が 22.2%となっています。



n = 108

### 問7 一関市でお住まいになられていた地域を教えてください。(1つ選択)

「一関地域」が 66.7%と最も多く、次いで「大東地域」と「千厩地域」が 8.3%となっています。



n = 108

#### 問8 現在の居住形態について教えてください。(1つ選択)

「持ち家 (一戸建て)」が 38.9%と最も多く、次いで「民間賃貸住宅 (アパート、賃貸マンション)」が 33.3%となっています。



n = 108

問 10 勤務先の都道府県名と市区町村名をお書きください。(勤務されている方のみお書きください)

「岩手県内」が78.3%と最も多く、次いで「宮城県内」が9.8%となっています。



n=92

問11 転入前のお住まいの都道府県名と市区町村名をお書きください。

「岩手県内」が42.6%と最も多く、次いで「宮城県内」が23.1%となっています。



問12 転入前に一関市(合併した現在の一関市)に住んでいたことがありますか。(1つ選択)

「住んでいたことがない」が 65.7%、「住んでいたことがある」が 32.4%となっています。



n = 108

#### 問13 一関市に転入された主な理由は何ですか。(1つ選択)

「自分の仕事の都合」が38.9%と最も多く、「結婚のため」が20.4%となっています。 また、「配偶者の仕事の都合」と、「自分の仕事の都合」を合わせると仕事の都合に関する 回答が半数を占めています。



問 15 問 13 で「1. 自分の仕事の都合」または「2. 配偶者の仕事の都合」を選んだ方にうかがいます。仕事の都合の具体的な内容は何ですか。(1 つ選択)

「転勤」が61.1%と最も多く、次いで「転職」が25.9%となっています。



n=54

# 問17 転居先として一関市以外の市町村を検討していましたか。(1つ選択)

「一関市しか考えていなかった」が 75.0%、「他の市町村も検討した」が 22.2%となっています。



### 転入者に関するアンケート【設問別】

問 18 問 17 で「2. 他の市町村も検討した」を選んだ方にうかがいます。他にどちらの市町村を検討されていましたか。

「岩手県内」が50.0%と最も多く、次いで「宮城県内」が25.0%となっています。



n=24

間 19 間 17 で「2. 他の市町村も検討した」を選んだ方におうかがいします。他の市町村と検討した結果、一関市に決めた理由として大きかったものは何ですか。(あてはまるもの3つまで選択)

「勤務先に近い」と「家族の住まいに近い」が20.8%と最も多くなっています。



n=24

※複数回答のため、合計は100%にならない。

### 転入者に関するアンケート【設問別】

問 21 現在のお住まいを決める際に、重視した居住環境は何ですか。(あてはまるもの3つまで選択)

「家族と同居・近居するため」が33.6%と最も多く、次いで「勤務先に近い」が31.8%となっています。



n=107 ※複数回答のため、合計は100%にならない

問 23 転入前に、一関市での生活環境に関する情報はどのような手段で得ていましたか。 (あてはまるもの3つまで選択)

「家族や知人からの情報」が 60.2%と最も多く、次いで「不動産業者」が 21.3%となっています。また、「市役所のホームページ」が 18.5%、「市役所以外のホームページ」が 12.0% と、インターネットを利用した情報収集がみられました。



n = 108

※複数回答のため、合計は100%にならない

## 問25 転入前に、一関市の生活環境