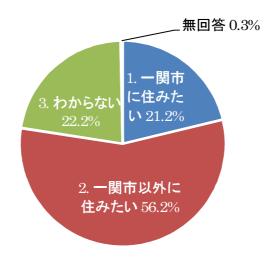

【参考資料№2】 令和5年度第3回総合計画審議会 令和6年3月15日(金)

アンケート項目の推移(中高生アンケート)

| H17                                                   | H93                                                                                                | H26                                                  | R1                                                                       |
|-------------------------------------------------------|----------------------------------------------------------------------------------------------------|------------------------------------------------------|--------------------------------------------------------------------------|
| [問1] あなたご自身のことについてお聞きします。<br>性別                       | [問1] あなたご自身のことについてお聞きします。<br>性別                                                                    | [問1] あなたご自身のことについてお聞きします。<br>性別                      | 問1 あなたの性別を教えてください。 (1つ選択)                                                |
|                                                       | 住所                                                                                                 | 住所                                                   | 問2 現在お住まいの地域を教えてください。(1<br>つ選択)                                          |
| 卒業後の進路は、どのように考えていますか。                                 | 卒業後の進路は、どのように考えていますか。                                                                              | 卒業後の進路は、どのように考えていますか。                                |                                                                          |
|                                                       |                                                                                                    |                                                      | 401.                                                                     |
|                                                       |                                                                                                    |                                                      | 問 6 就職はどの時期にしたいと考えていますか。<br>(1つ選択)                                       |
| あなたはどのような職業につきたいですか。                                  | あなたはどのような職業につきたいですか。<br>(1つだけ○)                                                                    | あなたはどのような職業につきたいですか。 $(1$ っだけ $\bigcirc$ )           | 問8 あなたは将来、どのような職業につきたいで<br>すか。 (1つ選択)                                    |
| [問2-1]将来、就職をする場合、どの地域を希望しますか。次の中から1つだけ選び、番号に○をつけて下さい。 | $[ \Pi 2 - 1 ]$ 一関市と藤沢町(この地域)は9月に合併しますが、将来、どの地域への試職を希望しますか。次の中から $1$ つだけ選び、番号に $\bigcirc$ をつけて下さい。 | [問2-1] 将来、どの地域への就職を希望しますか。次の中から1つだけ選び、番号に○をつけて下さい。   | 問11 あなたは将来、どの地域への就職を希望しますか。(1つ選択)                                        |
| [問2-2]市内に就職を希望するのはなぜですか。次の中から2つまで選び、番号に○をつけて下さい。      | [問2-2] この地域に就職を希望するのはなぜですか。次の中から2つまで選び、番号に○をつけて下さい。                                                | [問2-2] 一関市に就職を希望するのはなぜですか。次の中から2つまで選び、番号に○をつけて下さい。   |                                                                          |
| [問2-2]市外に就職を希望するのはなぜですか。次の中から2つまで選び、番号に○をつけて下さい。      | [間2-2] この地域以外に就職を希望するのはなぜですか。次の中から2つまで選び、番号に○をつけて下さい。                                              | [問2-2] 一関市以外に就職を希望するのはなぜですか。次の中から2つまで選び、番号に○をつけて下さい。 |                                                                          |
|                                                       |                                                                                                    |                                                      | 問13 あなたが就職後に住みたい場所はどこですか。(1つ選択)                                          |
|                                                       |                                                                                                    |                                                      | 問14 問13で「1.一関市に住みたい」と答えた方にうかがいます。住みたいと思った理由は何ですか。<br>(あてはまるもの3つまで選択)     |
|                                                       |                                                                                                    |                                                      | 問16 問13で「2.一関市以外に住みたい」と答えた方にうかがいます。一関市以外に住みたいと思った理由は何ですか。(あてはまるもの3つまで選択) |
|                                                       |                                                                                                    |                                                      | 問18 問13でで「2.一関市以外に住みたい」と答え<br>た方にうかがいます。将来的に一関市に戻ってくる<br>考えはありますか。(1つ選択) |
|                                                       |                                                                                                    |                                                      | 問19 間18で「1.戻りたい」を選んだ場合は、その理由をお書きください。                                    |