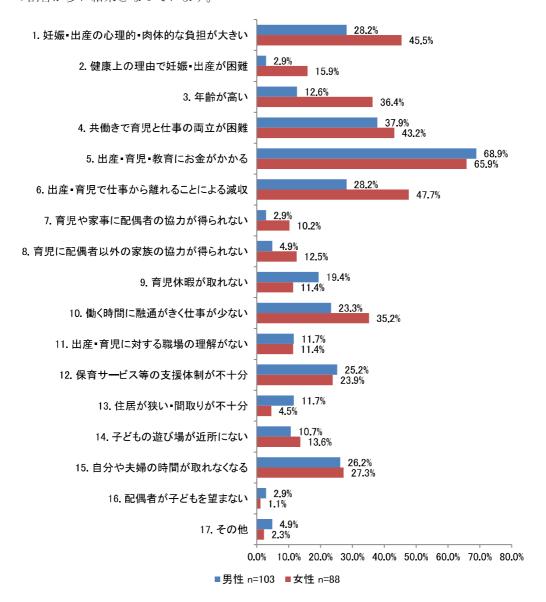

11.6%に対し、女性では2.7%と差があります。



#### 2) 第1子出産時年齢別

30 歳未満の年齢では「3人」と回答した割合が多い一方、30 歳以上の年齢では、「2人」と回答した割合が多い結果となっています。



問 38 【子どもがいる】2人目以降のお子さんについてうかがいます。お子さんが1人の方は2人目以降の出産について支障になると想定されること、2人以上お子さんがいる方は出産前に支障だと感じていたことはどのようなことですか。(あてはまるものすべて選択)

回答者のお子さんが1人の方は2人目以降の出産について支障になると想定されること、 2人以上お子さんがいる方は出産前に支障だと感じていたことについて男女別に示しています。

男女ともに「出産・育児・教育にお金がかかる」が最も多い結果となっています。また、「共働きで育児と仕事の両立が困難」では男性が多く、「育児や家事に配偶者の協力が得られない」では女性が多い結果となっています。



※複数回答のため、合計は100%にならない

問 47 【子どもがいない】出産や子育てについて、支障になりそうだと感じることはどのようなことですか。(あてはまるものすべて選択)

回答者が出産や子育てにおいて支障になりそうだと感じることについて、男女別に示しています。

男女ともに「出産・育児・教育にお金がかかる」が最も多い結果となっています。また、 男性では「育児休暇が取れない」、「住居が狭い・間取が不十分」の割合が多く、女性では 「妊娠・出産の心理的・肉体的な負担が大きい」、「健康上の理由で妊娠・出産が困難」、「出 産・育児で仕事から離れることによる減収」、「育児や家事に配偶者の協力が得られない」、 「育児に配偶者以外の家族の協力が得られない」、「働く時間に融通がきく仕事が少ない」 の割合が多い結果となっています。



※複数回答のため、合計は100%にならない

# 3. 転出者に関するアンケート

# (1)設問別調査結果

#### 問1 あなたの性別を教えてください。(1つ選択)

「女性」が58.2%、「男性」が40.7%となっています。



n = 91

### 問2 あなたの年齢をお書きください。

5 歳年齢階級別にみると、「35 歳以上 40 歳未満」が 30.8%と最も多く、次いで「20 歳以上 25 歳未満」の 22.0%となっています。



n = 91

### 問3 あなたの就労状況を教えてください。(1つ選択)

「正社員・正職員」が 61.5% と最も多く、次いで「専業主婦・専業主夫」が 12.1% となっています。



n = 91

### 問5 あなたの家族構成は、次のどれですか。(1つ選択)

「単身世帯(ひとり暮らし)」と「親と子」が33.0%と最も多くなっています。



n=91

### 問7 一関市にはおおむね何年、お住まいになりましたか。(1つ選択)

「10 年から 20 年未満」が 30.8%と最も多く、次いで「1 年から 5 年未満」が 26.4%となっています。



n=91

### 問8 一関市でお住まいになられていた地域を教えてください。(1つ選択)

「一関地域」が58.2%と最も多く、次いで「千厩地域」が13.2%となっています。



n=91

問9 一関市でお住まいになられていたときの居住形態について教えてください。 (1つ選択)

「持ち家 (一戸建て)」が 51.6% と最も多く、次いで「民間賃貸住宅 (アパート、賃貸マンション)」が 24.2% となっています。



n = 91

問11 転出先の都道府県名と市区町村名をお書きください。

都道府県別にみると、「岩手県内」が 39.6%と最も