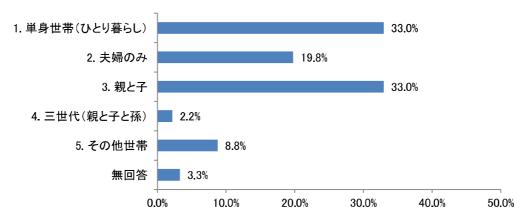

| H17         [間11]日本の社会において「男は仕事、女は家 | H23                                                                     | H26                                                                     | R1                                                                                                                                                                                         |
|-------------------------------------|-------------------------------------------------------------------------|-------------------------------------------------------------------------|--------------------------------------------------------------------------------------------------------------------------------------------------------------------------------------------|
|                                     |                                                                         |                                                                         |                                                                                                                                                                                            |
|                                     | [問12] あなたは現在、結婚されていますか。共働きですか。                                          | [問14] あなたは現在、結婚されていますか。共働<br>きですか。                                      | 問32 あなたは現在、結婚されていますか。されている方は、共働きですか。(1つ選択)                                                                                                                                                 |
| [周1]                                | [問13] 家庭での役割分担について、お聞きします。                                              | [問15] 家庭での役割分担について、お聞きします。                                              | 問33 家庭での役割分担の理想についてうかがいます。次の項目の家事などの分担はどのような形が望ましいと思いますか。(1つ選択)問34 【★結婚されている方のみお答えください】家庭での役割分担の現状についてうかがいます。あなたの家庭では次の項目の家事などを主に誰が行っていますか。(1つ選択)                                          |
|                                     | [問14] あなたは、「男女共同参画社会」を築いていくために、どんなことが重要だと思いますか。次の中から2つまで選び、番号に○をつけて下さい。 | [問16] あなたは、「男女共同参画社会」を築いていくために、どんなことが重要だと思いますか。次の中から2つまで選び、番号に○をつけて下さい。 | 問35 あなたは、「男女共同参画社会」を築いていくために、どのようなことが重要だと思いますか。<br>(あてはまるもの3つまで選択)                                                                                                                         |
|                                     |                                                                         |                                                                         | 間37 DV(ドメスティック・バイオレンス:配偶者やパートナーに対する身体的・心理的・経済的・性的暴力、社会的隔離)を防止するためにどのような支援があるか、知っているものをお選びください。(あてはまるものすべて選択)                                                                               |
|                                     |                                                                         |                                                                         | 問38 児童虐待を防止するために、どのような取り<br>組みを進めることが必要だと思いますか。特に重要<br>だと思うものをお選びください。(あてはまるもの<br>3つまで選択)                                                                                                  |
|                                     |                                                                         |                                                                         | 間40 LGBT(レズピアン、ゲイ、バイセクシュアル、トランスジェンダー)、性的マイノリティ<br>(同性が好きな人や、自分の性に違和感を覚える人、性同一性障害の人など)に関することについてうかがいます。近年、多様な性への無理解が社会的に課題となっており、多様な性への理解と配慮が求められております。LGBTという用語について、あてはまるものをお選びください。(1つ選択) |