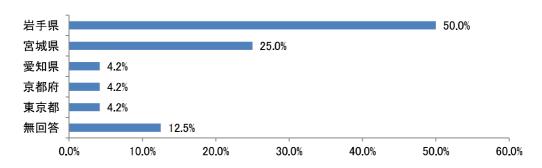

【参考資料№2】 令和5年度第3回総合計画審議会 令和6年3月15日(金)

アンケート項目の推移(中高生アンケート)

| H17                                                   | H93                                                                                                | H26                                                  | R1                                                                       |
|-------------------------------------------------------|----------------------------------------------------------------------------------------------------|------------------------------------------------------|--------------------------------------------------------------------------|
| [問1] あなたご自身のことについてお聞きします。<br>性別                       | [問1] あなたご自身のことについてお聞きします。<br>性別                                                                    | [問1] あなたご自身のことについてお聞きします。<br>性別                      | 問1 あなたの性別を教えてください。 (1つ選択)                                                |
|                                                       | 住所                                                                                                 | 住所                                                   | 問2 現在お住まいの地域を教えてください。(1<br>つ選択)                                          |
| 卒業後の進路は、どのように考えていますか。                                 | 卒業後の進路は、どのように考えていますか。                                                                              | 卒業後の進路は、どのように考えていますか。                                |                                                                          |
|                                                       |                                                                                                    |                                                      | 401.                                                                     |
|                                                       |                                                                                                    |                                                      | 問 6 就職はどの時期にしたいと考えていますか。<br>(1つ選択)                                       |
| あなたはどのような職業につきたいですか。                                  | あなたはどのような職業につきたいですか。<br>(1つだけ○)                                                                    | あなたはどのような職業につきたいですか。 $(1$ っだけ $\bigcirc$ )           | 問8 あなたは将来、どのような職業につきたいで<br>すか。 (1つ選択)                                    |
| [問2-1]将来、就職をする場合、どの地域を希望しますか。次の中から1つだけ選び、番号に○をつけて下さい。 | $[ \Pi 2 - 1 ]$ 一関市と藤沢町(この地域)は9月に合併しますが、将来、どの地域への試職を希望しますか。次の中から $1$ つだけ選び、番号に $\bigcirc$ をつけて下さい。 | [問2-1] 将来、どの地域への就職を希望しますか。次の中から1つだけ選び、番号に○をつけて下さい。   | 問11 あなたは将来、どの地域への就職を希望しますか。(1つ選択)                                        |
| [問2-2]市内に就職を希望するのはなぜですか。次の中から2つまで選び、番号に○をつけて下さい。      | [問2-2] この地域に就職を希望するのはなぜですか。次の中から2つまで選び、番号に○をつけて下さい。                                                | [問2-2] 一関市に就職を希望するのはなぜですか。次の中から2つまで選び、番号に○をつけて下さい。   |                                                                          |
| [問2-2]市外に就職を希望するのはなぜですか。次の中から2つまで選び、番号に○をつけて下さい。      | [間2-2] この地域以外に就職を希望するのはなぜですか。次の中から2つまで選び、番号に○をつけて下さい。                                              | [問2-2] 一関市以外に就職を希望するのはなぜですか。次の中から2つまで選び、番号に○をつけて下さい。 |                                                                          |
|                                                       |                                                                                                    |                                                      | 問13 あなたが就職後に住みたい場所はどこですか。(1つ選択)                                          |
|                                                       |                                                                                                    |                                                      | 問14 問13で「1.一関市に住みたい」と答えた方にうかがいます。住みたいと思った理由は何ですか。<br>(あてはまるもの3つまで選択)     |
|                                                       |                                                                                                    |                                                      | 問16 問13で「2.一関市以外に住みたい」と答えた方にうかがいます。一関市以外に住みたいと思った理由は何ですか。(あてはまるもの3つまで選択) |
|                                                       |                                                                                                    |                                                      | 問18 問13でで「2.一関市以外に住みたい」と答え<br>た方にうかがいます。将来的に一関市に戻ってくる<br>考えはありますか。(1つ選択) |
|                                                       |                                                                                                    |                                                      | 問19 間18で「1.戻りたい」を選んだ場合は、その理由をお書きください。                                    |