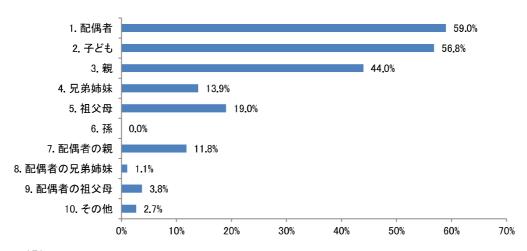

### [参考資料Nº4] 令和5年度第3回総合計画審議会 令和6年3月15日(金)

アンケート項目の推移(結婚・出生・子育てに関するアンケート)

|                                         | H27                                                         | R1                                                                            |
|-----------------------------------------|-------------------------------------------------------------|-------------------------------------------------------------------------------|
| 3 1                                     | あなたの性別をお答え下さい。 (1つに○)                                       | 問1 あなたの性別を教えてください。(1つ選択)                                                      |
| 周2                                      | あなたの年齢は、おいくつですか。(直接ご記入下さい)                                  | 問2 あなたの年齢はおいくつですか。(1つ選択)                                                      |
| E 33                                    | あなたのお住まいの地域はどこですか。 (1つに○)                                   | 問3 あなたのお住まいの地域はどちらですか。 (1つ選択)                                                 |
| 9 🖺                                     | あなたは、現在、結婚されていますか。(1つに○)                                    | 問4 あなたは、現在結婚されていますか。(1つ選択)                                                    |
|                                         |                                                             | 問5 現在、同居されている方がいらっしゃいますか。(1つ選択)                                               |
| <b>[</b> ]                              | あなたの家族構成について伺います。( $1っに\bigcirc)$                           | 問6 問5で「1.いる」を選んだ方にうかがいます。現在どなたと同居されていますか。あなたからみた続柄をお答えください。(あてはまるものすべて選択)     |
|                                         |                                                             | 問7 あなたの居住形態はどれですか。(1つ選択)                                                      |
| 8                                       | あなたの年収について伺います。(結婚している方は配偶者の年収も含む)( $1$ つに $\bigcirc$ )     | 問9 あなたの年収についてうかがいます。あてはまるものをお選びください。(1つ選択)                                    |
| 周 4                                     | あなたの就労の状況について伺います。(1つに○ (兼業の方は主たる方に○))                      |                                                                               |
| 日 2                                     | あなたの勤務先、通学先はどちらですか。(1つに○ (複数ある方は主たる方に○))                    | 問10 あなたの就労状況を教えてください。(1つ選択)                                                   |
|                                         |                                                             | 問12 問10で「1.正社員・正職員」~「4.自営業主、家族従事者」を選んだ方にうかがいます。                               |
|                                         |                                                             |                                                                               |
|                                         |                                                             | 問13 問10で「1.正社員・正職員」~「4.自営業主、家族従事者」を選んだ方にうかがいます。<br>あなたの通勤時間は片道どれくらいですか。(1つ選択) |
| 6 🗉                                     | あなたは一関市にお住まいになってどれくらいになりますか。 (1つに○)                         |                                                                               |
| 臣                                       | 0 あなたのお住まいの形式を以下よりお選び下さい。 (1つに○)                            |                                                                               |
| 周11                                     | 1 あなたは、現在お住まいの地域の住み心地をどのように感じていますか。                         |                                                                               |
| 周12                                     | 2 あなたは、現在のお住まいの地域にこれからも住み続けたいと思いますか。                        |                                                                               |
| (1                                      | (1つに○をし、その理由をご記入ください。)                                      |                                                                               |
| [H] 1<br>(1)                            | 13 転出(転居)する可能性があるとした場合、どこに住みたいですか。<br>(1つに○をし、地域名をご記入ください。) |                                                                               |
|                                         |                                                             | 問14  [★【全員】お答えください」あなたは、夫婦間での家事や育児の負担は、どのようであれ                                |
|                                         |                                                             | ばよいと思いますか。 ※配偶者がいない方は、いると仮定してお答えください。(1つ選択)                                   |
|                                         |                                                             | 問15 [★【全員】お答えください] 結婚生活をスタートさせるにあたり、必要な夫婦の合計年収                                |
|                                         |                                                             | はどのくらいだと思いますか。(1つ選択)                                                          |
| ======================================= | 4 結婚された(する)時期は、希望どおりの年齢でしたか。(1つに○)                          |                                                                               |
| 三<br>三                                  | 5 結婚されたのは何歳のときですか。(1つに○)                                    | 問16 結婚されたのは何歳のときですか。その年齢をお書きください。                                             |
| = 1                                     | 6 結婚を決めた直接的なきっかけはどのようなことですか。(あてはまるものすべてに○)                  | 問17 結婚時期を決めた要因として大きかったものはどれですか。(あてはまるものすべて選択)                                 |
|                                         |                                                             | 問19 問17で2つ以上選択された方にうかがいます。選んだ選択肢の中で、最も大きな要因だったものはどれですか。選択肢の番号をお答えください。(1つ選択)  |
|                                         |                                                             |                                                                               |