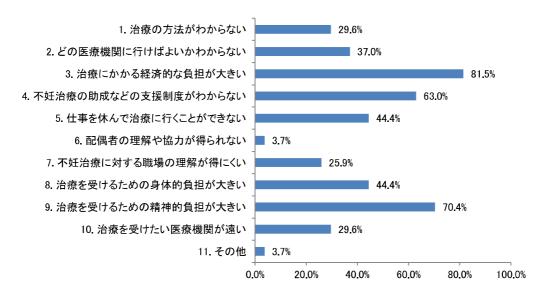

満と回答しています。



n = 151

★以下の問45から問52までの設問は、【子どもがいない】方のみお答えください。

#### 問45 あなたにとって理想の子どもの数は何人ですか。(1つ選択)

「2人」が54.7%と最も多く、次いで「3人」が25.0%となっています。



n = 192

問 46 問 45 で「1人」から「5人以上」を選んだ方にうかがいます。理想的には何歳くらいで子ども(第 1 子)を持ちたいと思いますか。実際にどうであるかは別として、あなたにとって理想の年齢をお書きください。

「25 歳以上 30 歳未満」が 37.4%と最も多く、次いで「30 歳以上 35 歳未満」が 30.7% となっており、20 代後半から 30 代前半の回答が約 7割となっています。



n = 163

問 47 出産や子育てについて、支障になりそうだと感じることはどのようなことですか。 (あてはまるものすべて選択)

「出産・育児・教育にお金がかかる」が 67.7%と最も多く、次いで「共働きで育児と仕事の両立が困難」が 40.1%となっています。



n = 192

問49 不妊治療についてうかがいます。あてはまるものをお選びください。(1つ選択)

「不妊治療は考えていない」が 76.6%と最も多く、次いで「不妊治療を考えている」が 8.3%となっています。



n = 192

問 51 問 49 で「1. 不妊治療をしている、または治療したことがある」または「2. 不妊治療を考えている」を選んだ方にうかがいます。不妊治療について、困っていること、心配していることは何ですか。(あてはまるものすべて選択)

「治療にかかる経済的な負担が大きい」が 81.5%と最も多く、次いで「治療を受けるための精神的負担が大きい」が 70.4%となっています。



n=27

※複数回答のため、合計は100%にならない

# <u>結婚・出産・子育てに関するアンケート【設問別】</u>

問 53 一関市が、結婚・出産・子育てしやすいまちになるためには、現在の状況からどのように変わっていけばよいと思いますか。お考えやご提案がありましたら、記入してください。

問 53 (自由記載) では 287 人から意見があり、「保育サービス等の支援体制の充実」が 69 件と最も多く、次いで「公園や室内遊び場など子どもの遊び場の充実」が 63 件となって います。

なお、1人の意見で複数の内容にまたがる場合、それぞれ各1件として集計しています。

| 回答内容(要約)                           | 件数  |  |
|------------------------------------|-----|--|
| 保育サービス等の支援体制の充実                    | 69  |  |
| 公園や室内遊び場など子どもの遊び場の充実               |     |  |
| 医療費の助成・医療環境の充実(不妊治療助成含む)           | 56  |  |
| 出産・育児・教育への経済的支援                    |     |  |
| 収入の増加                              | 42  |  |
| 安定した就業状態                           | 42  |  |
| 出産・育児と仕事が両立できる職場環境整備(育児休暇、職場の理解含む) | 41  |  |
| 婚活イベント等の出会いの場の創出                   | 28  |  |
| 市全体のにぎわいの創出や魅力の向上