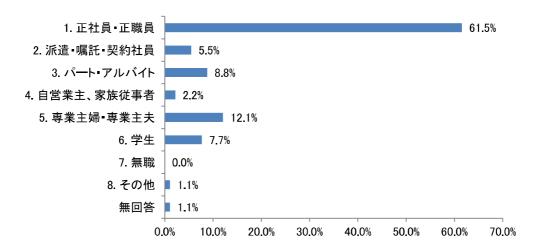

男女ともに「出産・育児・教育にお金がかかる」が最も多い結果となっています。また、「共働きで育児と仕事の両立が困難」では男性が多く、「育児や家事に配偶者の協力が得られない」では女性が多い結果となっています。



※複数回答のため、合計は100%にならない

問 47 【子どもがいない】出産や子育てについて、支障になりそうだと感じることはどのようなことですか。(あてはまるものすべて選択)

回答者が出産や子育てにおいて支障になりそうだと感じることについて、男女別に示しています。

男女ともに「出産・育児・教育にお金がかかる」が最も多い結果となっています。また、 男性では「育児休暇が取れない」、「住居が狭い・間取が不十分」の割合が多く、女性では 「妊娠・出産の心理的・肉体的な負担が大きい」、「健康上の理由で妊娠・出産が困難」、「出 産・育児で仕事から離れることによる減収」、「育児や家事に配偶者の協力が得られない」、 「育児に配偶者以外の家族の協力が得られない」、「働く時間に融通がきく仕事が少ない」 の割合が多い結果となっています。



※複数回答のため、合計は100%にならない

# 3. 転出者に関するアンケート

# (1)設問別調査結果

#### 問1 あなたの性別を教えてください。(1つ選択)

「女性」が58.2%、「男性」が40.7%となっています。



n = 91

### 問2 あなたの年齢をお書きください。

5 歳年齢階級別にみると、「35 歳以上 40 歳未満」が 30.8%と最も多く、次いで「20 歳以上 25 歳未満」の 22.0%となっています。



n = 91

### 問3 あなたの就労状況を教えてください。(1つ選択)

「正社員・正職員」が 61.5% と最も多く、次いで「専業主婦・専業主夫」が 12.1% となっています。



n = 91

### 問5 あなたの家族構成は、次のどれですか。(1つ選択)

「単身世帯(ひとり暮らし)」と「親と子」が33.0%と最も多くなっています。



n=91

### 問7 一関市にはおおむね何年、お住まいになりましたか。(1つ選択)

「10 年から 20 年未満」が 30.8%と最も多く、次いで「1 年から 5 年未満」が 26.4%となっています。



n=91

### 問8 一関市でお住まいになられていた地域を教えてください。(1つ選択)

「一関地域」が58.2%と最も多く、次いで「千厩地域」が13.2%となっています。



n=91

問9 一関市でお住まいになられていたときの居住形態について教えてください。 (1つ選択)

「持ち家 (一戸建て)」が 51.6% と最も多く、次いで「民間賃貸住宅 (アパート、賃貸マンション)」が 24.2% となっています。



n = 91

問11 転出先の都道府県名と市区町村名をお書きください。

都道府県別にみると、「岩手県内」が 39.6%と最も多く、次いで「宮城県内」が 20.9% となっています。



n=91

問 12 勤務先の都道府県名と市区町村名をお書きください。(勤務されている方のみお書きください)

都道府県別にみると、「岩手県内」が 43.1%と最も多く、次いで「宮城県内」が 18.1% となっています。



n = 72

#### 問13 一関市から転出された主な理由は何ですか。(1つ選択)

「自分の仕事の都合」が 44.0%と最も多く、次いで「結婚のため」が 20.9%となっています。また、「自分の仕事の都合」と「配偶者の仕事の都合」を合わせると 6 割を超えています。



n = 91

問 15 問 13 で「1. 自分の仕事の都合」または「2. 配偶