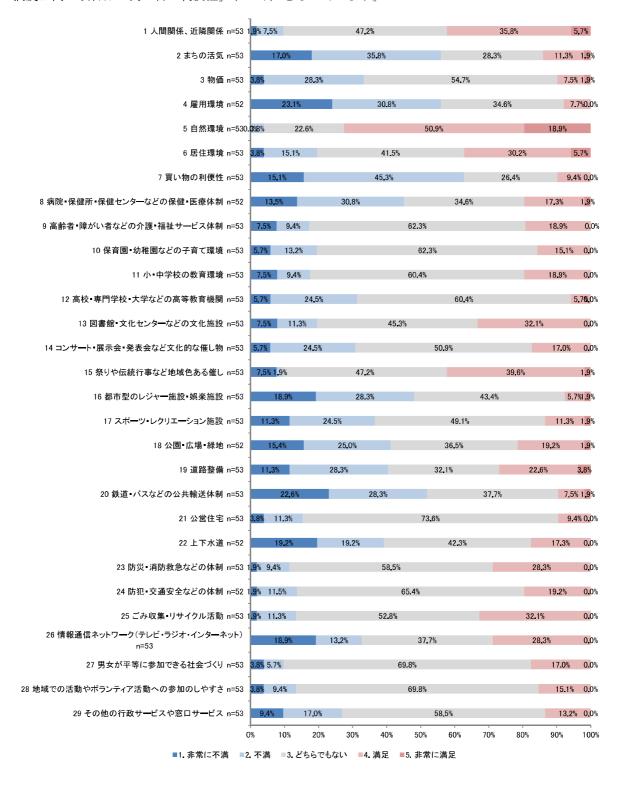

%)となっています。 一方、不満度が高い項目は「まちの活気」(57.3%)となっています。



#### 8) 80 歳以上

80歳以上の結果を見ると、最も満足度が高い項目は「人間関係」(69.2%)となっています。一方、不満度が高い項目は「都市型のレジャー施設・娯楽施設」(61.5%)となっています。



92

#### ④地域別

# 1) 一関地域

一関地域の結果を見ると、最も満足度が高い項目は「自然環境」(58.6%)となっています。一方、不満度が高い項目は「都市型のレジャー施設・娯楽施設」(65.9%)となっています。



#### 2) 花泉地域

花泉地域の結果を見ると、最も満足度が高い項目は「自然環境」(66.4%)となっています。一方、不満度が高い項目は「都市型のレジャー施設・娯楽施設」(68.5%)となっています。



#### 3) 大東地域

大東地域の結果を見ると、最も満足度が高い項目は「自然環境」(65.8%)となっています。一方、不満度が高い項目は「都市型のレジャー施設・娯楽施設」(59.9%)となっています。



#### 4) 千厩地域

千厩地域の結果を見ると、最も満足度が高い項目は「自然環境」(61.0%)となっています。一方、不満度が高い項目は「都市型のレジャー施設・娯楽施設」(63.0%)となっています。



#### 5) 東山地域

東山地域の結果を見ると、最も満足度が高い項目は「自然環境」(66.0%)となっています。一方、不満度が高い項目は「都市型のレジャー施設・娯楽施設」(55.7%)となっています。



97

#### 6) 室根地域

室根地域の結果を見ると、最も満足度が高い項目は「自然環境」(69.8%)となっています。一方、不満度が高い項目は「買い物の利便性」(60.4%)となっています。



#### 7) 川崎地域

川崎地域の結果を見ると、最も満足度が高い項目は「自然環境」(64.6%)となっています。一方、不満度が高い項目は「鉄道・バスなどの公共輸送体制」(70.8%)となっています。



#### 8) 藤沢地域

藤沢地域の結果を見ると、最も満足度が高い項目は「ごみ収集・リサイクル活動」(56.8%)となっています。一方、不満度が高い項目は「鉄道・バスなどの公共輸送体制」(72.7%)となっています。



# 各項目の5段階評価の平均値

問7で記載した1から29までの項目の評価の平均点を、男女別、年代別(5歳階級別)、地域別に示しています。数値が高いほど満足度が高いことを意味しています。

# ①男女別

男女ともに共通して、「自然環境」、「図書館・文化センターなどの文化施設」の満足度が高い一方、「スポーツレクリエーション施設」、「まちの活気」、「雇用環境」、「鉄道・バスなどの公共輸送体制」は低い数値となっています。

| 項目                             | 評価の | 平均点 |
|--------------------------------|-----|-----|
| <b>人</b>                       | 男性  | 女性  |
| 1 人間関係、近隣関係                    | 3.3 | 3.3 |
| 2 まちの活気                        | 2.4 | 2.5 |
| 3 物価                           | 2.8 | 2.7 |
| 4 雇用環境                         | 2.5 | 2.4 |
| 5 自然環境                         | 3.7