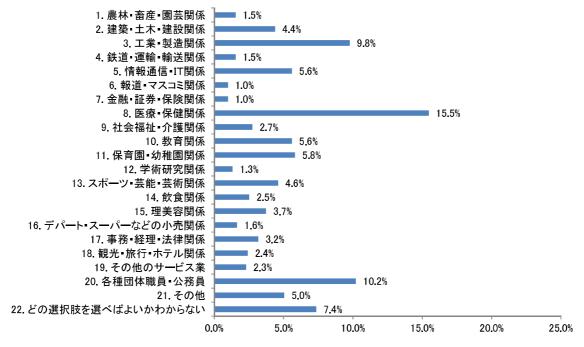

| 121    |
| 計                  | 1, 197 |

# (2) 中学生・高校生アンケート

# 問1 あなたの性別を教えてください。(1つ選択)

「女性」が52.5%、「男性」が46.7%となっています。



有効回答数=913

# 問2 現在お住まいの地域を教えてください。(1つ選択)

「一関地域」が47.2%と最も多く、「花泉地域」が8.5%、「大東地域」が7.1%と続いています。また、「一関市以外」と選択された方の居住地域は「奥州市」、「北上市」、「平泉町」が上位に上がっています。前回調査時と同様に、「一関地域」が最も高い割合を示しています。



有効回答数=913



### 問4 学校名をお書きください。

#### 中学校

「一関市立磐井中学校」が 15.4%と最も多く、「岩手県立一関第一高等学校附属中学校」が 9.4%、「一関市立藤沢中学校」が 8.7%と続いています。



有効回答数=403

### 髙校

「岩手県立一関第一高等学校」が23.7%と最も多く、「岩手県立一関第二高等学校」が16.1%、「岩手県立千厩高等学校」が14.3%と続いています。



有効回答数=497

# 問6 就職はどの時期にしたいと考えていますか。(1つ選択)

「大学卒業後に就職」が 41.6%と最も多く、「高校卒業後に就職」が 29.6%、「専門学校卒業時に就職」が 18.7%と続いています。



有効回答数=913

### 問8 あなたは将来、どのような職業につきたいですか。(1つ選択)

「医療・保健関係」が 15.5% と最も多く、「各種団体職員・公務員」が 10.2%、「工業・製造関係」が 9.8% と続いています。

前回調査時と同様に、「医療・保健関係」が最も高い割合を示しています。



有効回答数=911



# 問11 あなたは将来、どの地域への就職を希望しますか。(1つ選択)

「仙台方面」が 25.6%と最も多く、「東京方面」が 25.2%、「岩手県内の近隣市町」が 18.1%と続いています。

前回調査時と同様に「仙台方面」が最も高い割合を示しています。



有効回答数=913



# 問13 あなたが就職後に住みたい場所はどこですか。(1つ選択)

「一関市以外に住みたい」が 56.2%、「一関市に住みたい」が 21.2%、「わからない」が 22.2%となっています。



■ 1. 一関市に住みたい ■ 2. 一関市以外に住みたい ■ 3. わからない ■ 無回答

有効回答数=913

問 14 問 13 で「1. 一関市に住みたい」と答えた方にうかがいます。住みたいと思った理由は何ですか。 (あてはまるもの3つまで選択)

「住み慣れたまちだから」が 71.1%と最も多く、「友人や仲間がいるから」が 31.4%、「ゆったりとした暮らしができるから」が 29.4%と続いています。

前回調査時と同様に「住み慣れたまちだから」が最も高い割合を示しています。



**有効回答数=194** ※複数回答のため、合計は100%にならない



問 16 問 13 で「2. 一関市以外に住みたい」と答えた方にうかがいます。一関市以外に住みたいと思った理由は何ですか。(あてはまるもの3つまで選択)

「一関市より買い物や娯楽を楽しめるから」が 42.7%と最も多く、「親元を離れて一人暮らしをしたいから」が 28.5%、「日常生活を送るのに便利だから」が 27.9%と続いています。



**有効回答数=513** ※複数回答のため、合計は100%にならない

問 18 問 13 でで「2. 一関市以外に住みたい」と答えた方にうかがいます。将来