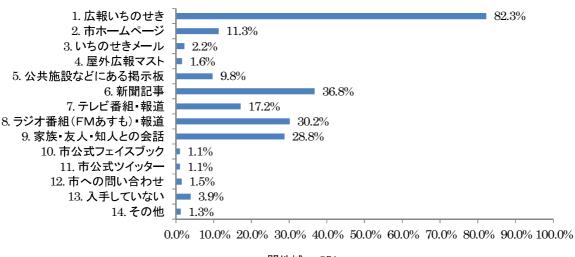

ちのせき」が 82.7%と最も多く、次いで「ラジオ番組 (F Mあすも)・報道」が 36.5%となっています。



■30歳以上40歳未満 n=260

#### 4) 40 歳以上 50 歳未満

40 歳以上 50 歳未満の結果を見ると「広報いちのせき」が 85.0%と最も多く、次いで「ラジオ番組 (F Mあすも)・報道」が 37.9%となっています。



.076 10.076 20.076 50.076 40.076 50.076 60.076 70.076 60.076

■40歳以上50歳未満 n=253

#### 5) 50 歳以上 60 歳未満

50 歳以上 60 歳未満の結果を見ると「広報いちのせき」が 87.1%と最も多く、次いで「新聞記事」が 42.9%となっています。



■50歳以上60歳未満 n=240

#### 6) 60 歳以上 70 歳未満

60 歳以上 70 歳未満の結果を見ると「広報いちのせき」が 88.9%と最も多く、次いで「新聞記事」が 51.9%となっています。



■60歳以上70歳未満 n=235

### 7) 70 歳以上 80 歳未満

70 歳以上 80 歳未満の結果を見ると「広報いちのせき」が 90.7%と最も多く、次いで「新聞記事」が 54.9%となっています。



■70歳以上80歳未満 n=226

# 8) 80 歳以上

80歳以上の結果を見ると「広報いちのせき」が76.9%と最も多く、次いで「家族・友人・知人との会話」が61.5%となっています。



■80歳以上 n=13

#### ②地域別 ※複数回答のため、合計は100%にならない

#### 1) 一関地域

一関地域の結果を見ると「広報いちのせき」が 82.3%と最も多く、次いで「新聞記事」が 36.8%となっています。



■一関地域 n=851

## 2) 花泉地域

花泉地域の結果を見ると「広報いちのせき」が 80.5%と最も多く、次いで「新聞記事」が 45.6%となっています。



■花泉地域 n=149

#### 3) 大東地域

大東地域の結果を見ると「広報いちのせき」が 77.0%と最も多く、次いで「ラジオ番組 (FMあすも)・報道」が 38.8%となっています。



4) 千厩地域

千厩地域の結果を見ると「広報いちのせき」が 78.6%と最も多く、次いで「ラジオ番組 (FMあすも)・報道」が 47.4%となっています。



■千厩地域 n=154

### 5) 東山地域

千厩地域の結果を見ると「広報いちのせき」が82.5%と最も多く、次いで「新聞記事」が53.6%となっています。



■ 東山地域 n=97

#### 6) 室根地域

室根地域の結果を見ると「広報いちのせき」が 73.6%と最も多く、次いで「ラジオ番組 (FMあすも)・報道」が 41.5%となっています。



■室根地域 n=53

#### 7) 川崎地域

川崎地域の結果を見ると「広報いちのせき」が66.7%と最も多く、次いで「新聞記事」が43.8%となっています。



# 8) 藤沢地域

川崎地域の結果を見ると「広報いちのせき」が 72.7%と最も多く、次いで「ラジオ番組 (FMあすも)・報道」が 45.5%となっています。



111

問 15 高齢化社会が進行する中であなたが不安に思っていること、困っていることは何ですか。(あては まるものすべて選択)

問 15 で尋ねた高齢社会が進行する上で不安に思っていること、困っていることについて、男女別、年 代別(10 歳階級別)、地域別に示しています。

#### ①男女別

男性の結果を見ると、「老後の生活資金が不安である