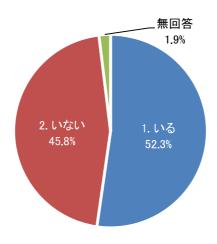

.4%と最も多く、次いで「できれば結婚したい」が 36.8%となって おり、合わせて 74.2%の方が結婚したいと考えています。



n = 190

問 28 問 27 で「1. 結婚したい」または「2. できれば結婚したい」を選んだ方にうかがいます。何歳くらいで結婚したいですか。その年齢をお書きください。

「30 歳以上 35 歳未満」が 37.6%と最も多く、次いで「25 歳以上 30 歳未満」が 24.8% となっており、約6割の方が 20歳代後半から 30歳代前半での結婚を希望しています。



n = 141

問 29 問 27 で「1. 結婚したい」または「2. できれば結婚したい」を選んだ方にうかがいます。今後結婚するとしたら、どのような条件が必要ですか。(あてはまるものすべて選択)

「収入の増加」が52.5%と最も多く、次いで「安定した就業状態」が51.5%となっています。また、「相手の経済力」が31.2%、「相手の安定した就業状態」が35.5%と、相手にも同様の条件を求める回答が多くみられます。



n=141 ※複数回答のため、合計は100%にならない

問31 問27で「1. 結婚したい」または「2. できれば結婚したい」を選んだ方にうかがいます。結婚相手との出会いを求めるとしたら、どのようなことに取り組みたいと思いますか。(あてはまるものすべて選択)

「友人・知人に紹介を頼む」が 41.7%と最も多く、次いで「職場の同僚や先輩に紹介を頼む」が 25.0%となっており、身近な人の紹介による出会いを求める傾向がみられます。



n=141 ※複数回答のため、合計は100%にならない

問33 [★【全員】お答えください] あなたにお子さんはいらっしゃいますか。(1つ選択)

「いる」が52.3%、「いない」が45.8%となっています。



n = 419

★以下の問34から問44までの設問は、【子どもがいる】方のみお答えください。

問34 お子さんは何人いらっしゃいますか。(同居・別居は問いません)(1つ選択)

「2人」が46.1%と最も多く、次いで「1人」が32.9%となっています。



n = 219

## 問35 あなたにとって理想の子どもの数は何人ですか。(1つ選択)

「3人」が 49.8%と最も多く、次いで「2人」が 41.1%となっており、問 34 の結果と 比較すると実際の子どもの数より多い結果となっています。



n = 219

## 間36 初めてお子さんをお持ちになった年齢をお書きください。

「25 歳以上 30 歳未満」が 38.4%と最も多く、次いで「20 歳以上 25 歳未満」が 34.2% となっており、7割以上の方が 20 歳代となっています。



n = 219

問37 あなたが子育てをするにあたり、頼れる親族の方は身近にいますか。(1つ選択)

「自分または配偶者の親などの親族と近居しており、頼ることができる」が 47.9%と最も多く、次いで「自分または配偶者の親など親族と同居しており、頼ることができる」が 32.4%となっており、頼ることができると回答した方は8割を超えています。



n = 219

問 38 2人目以降のお子さんについてうかがいます。お子さんが1人の方は2人目以降の 出産について支障になると想定されること、2人以上お子さんがいる方は出産前に支障だ と感じていたことはどのようなことですか。(あてはまるものすべて選択)

「出産・育児・教育にお金がかかる」が 60.3%と最も多く、次いで「出産・育児で仕事から離れることによる減収」が 38.8%となっており、経済的な理由が支障になっているとみられます。



n=219 ※複数回答