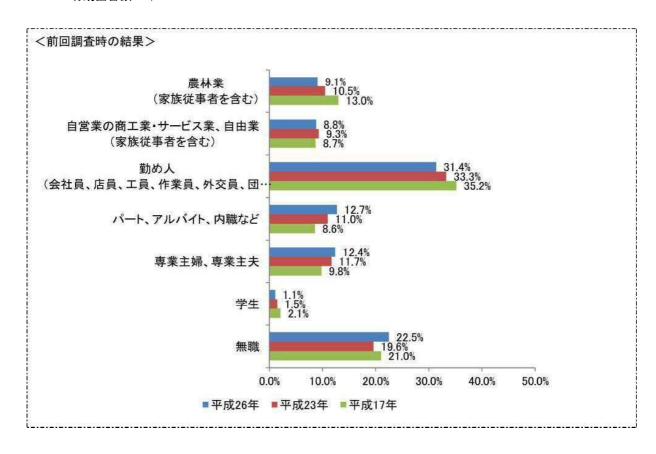

調査票によるアンケート調査 (郵送法) ※マークシート式

#### ②中学生・高校生アンケート

実施時期 令和元年 10 月 4 日から 10 月 18 日まで

対象者 一関市内の中学校3年生と高校2年生

調査方法 調査票によるアンケート調査 (学校で配布・回収) ※マークシート式

#### ③企業アンケート

実施時期 令和元年10月4日から10月18日まで

対象者 岩手県南・宮城県北地域の企業

調査方法 調査票によるアンケート調査 (郵送法) ※マークシート式

#### (3)回収結果

#### ①市民アンケート

配布数:4,486人

回答数:1,628人(回収率36.3%)

#### ②中学生・高校生アンケート

配布数:913人

回答数:913人(回収率100.0%)

#### ③企業アンケ<del>ー</del>ト

配布数:146社

回答数:85社(回収率58.2%)

#### 2. 設問別調査結果

#### (1) 市民アンケート

#### ◆回答者の属性等に関する設問

#### 問1 あなたの性別を教えてください。(1つ選択)

性別構成は、「女性」が 52.2%、「男性」が 45.8% となっています。





有効回答数=1,628

#### 問2 あなたの年齢をお書きください。

年齢構成は、「25 歳以上 30 歳未満」が 9.3%と最も多く、「35 歳以上 40 歳未満」が 9.2%、「45 歳以上 50 歳未満」が 8.5%と続いています。



有効回答数=1,627



#### 問3 あなたの就労状況を教えてください。(1つ選択)

職業は、「正社員・正職員」が 41.7% と最も多く、「無職」が 13.3%、「パート・アルバイト」が 11.3% と続いています。



有効回答数=1,626



#### 問5 現在お住まいになられている地域を教えてください。(1つ選択)

居住地域は「一関地域」が 52.3%と最も多く、「千厩地域」が 9.5%、「大東地域」が 9.3%と続いています。

前回調査時と同様に「一関地域」が最も高い割合を示しています。「千厩地域」の割合が増加している 一方、「藤沢地域」の割合は減少しています。他の地域はほぼ横ばいとなっています。



有効回答数=1,628

#### 問6 あなたは、一関市の住みやすさについて、どのように感じていますか。(1つ選択)

「どちらかと言えば住みやすい」が 40.8%と最も多く、「どちらとも言えない」が 21.2%、「住みやすい」が 17.3%と続いています。

前回調査時と比較すると、「どちらかといえば住みやすい」の割合が増加し、「どちらかといえば住みにくい」の割合が減少しています。



有効回答数=1,628

#### ◆一関市の生活環境についての満足度に関する設問

問7 あなたは一関市の生活環境について、どのように感じていますか。項目ごとに1「非常に不満」 ~5「非常に満足」の5段階評価のうち、あてはまる番号を1つ選択してください。



#### 各項目の満足度の5段階評定の平均値(評定平均)による比較

「自然環境」が3.6と最も高く、「図書館・文化センターなどの文化施設」が3.4、「人間関係、近隣関係」が3.3と続いています。また「都市のレジャー施設・娯楽施設」が2.2と最も低く、「まちの活気」と「雇用環境」、「鉄道・バスなどの公共輸送体制」が2.5と続いています。



#### 問8 問7で記載した1から29までの項目のうち、もっと充実してほしいものはどれですか。項目の番号をお選びください。(あてはまるもの5つまで選択)

「雇用環境」が 31.1% と最も多く、「まちの活気」