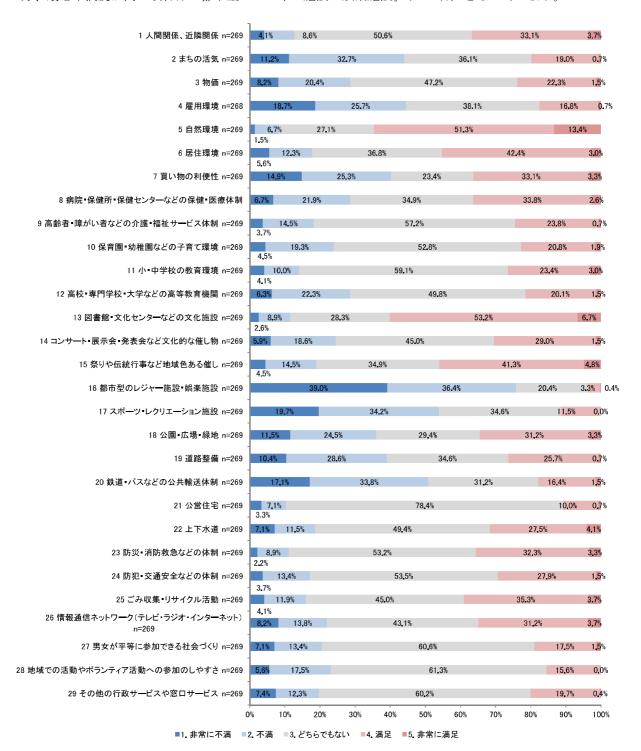

別

すべての年代で共通して「どちらかといえば住みやすい」が最も多い結果となっています。「80歳以上」では「どちらかといえば住みやすい」、「どちらともいえない」が同率1位となっています。



### ③地域別

「室根地域」を除くすべての地域で「どちらかといえば住みやすい」が最も多く、「室根地域」では「どちらともいえない」が最も多い結果となっています。



問7 あなたは一関市の生活環境について、どのように感じていますか。項目ごとに1「非常に不満」 ~5「非常に満足」の5段階評価のうち、あてはまる番号を1つ選択してください。 問7で尋ねた一関市の生活環境の満足度について、男女別、年代別、地域別に示しています。

①男性

男性の結果を見ると、最も満足度が高い項目は「自然環境」(63.8%)となっています。一方、不満 度が高い項目は「都市型のレジャー施設・娯楽施設」(63.8%)となっています。



#### ②女性

女性の結果を見ると、最も満足度が高い項目は「自然環境」(58.6%)となっています。一方、不満度が高い項目は「都市型のレジャー施設・娯楽施設」(63.8%)となっています。



#### ③年代別

#### 1) 20 歳未満

20 歳未満の結果を見ると、最も満足度が高い項目は「自然環境」(69.1%)となっています。一方、最も不満度が高い項目は「都市型のレジャー施設・娯楽施設」(59.3%)となっています。



■1. 非常に不満 ■2. 不満 ■3. どちらでもない ■4. 満足 ■5. 非常に満足

#### 2) 20 歳以上 30 歳未満

20歳以上30歳未満の結果を見ると、最も満足度が高い項目は「自然環境」(64.7%)となっています。 一方、最も不満度が高い項目は「都市型のレジャー施設・娯楽施設」(59.3%)となっています。



86

# 3) 30 歳以上 40 歳未満

30歳以上40歳未満の結果を見ると、最も満足度が高い項目は「自然環境」(55.8%)となっています。一方、最も不満度が高い項目は「都市型のレジャー施設・娯楽施設」(73.5%)となっています。



#### 4) 40 歳以上 50 歳未満

40歳以上50歳未満の結果を見ると、最も満足度が高い項目は「自然環境」(63.1%)となっています。 一方、最も不満度が高い項目は「都市型のレジャー施設・娯楽施設」(69.2%)となっています。



#### 5) 50 歳以上 60 歳未満

50歳以上60歳未満の結果を見ると、最も満足度が高い項目は「自然環境」(57.9%)となっています。 一方、不満度が高い項目は「都市型のレジャー施設・娯楽施設」(67.1%)となっています。



■1. 非常に不満 ■2. 不満 ■3. どちらでもない ■4. 満足 ■5. 非常に満足

#### 6) 60 歳以上 70 歳未満

60歳以上70歳未満の結果を見ると、最も満足度が高い項目は「自然環境」(63.0%)となっています。 一方、不満度が高い項目は「まちの活気」(68.9%)となっています。



90

#### 7) 70 歳以上 80 歳未満

70 歳以上80 歳未満の結果を見ると、最も満足度が高い項目は「自然環境」(59.3%)となっています。 一方、不満度が高い項目は「まちの活気」(57.3%)となっています。



#### 8) 80 歳以上

80歳以上の結果を見ると、最も満足度が高い項目は「人間関係」(69.2%)となっています。一方、不満度が高い項目は「都市型のレジャー施設・娯楽施設」(61.5%)となっています。



92

#### ④地域別

# 1) 一関地域

一関地域の結果を見ると、最も満足