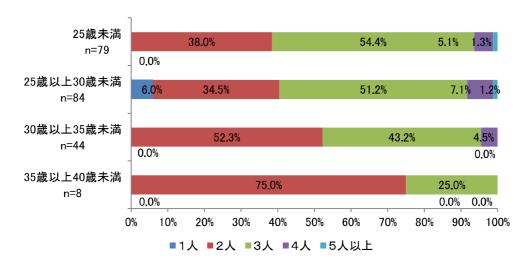

### [参考資料Nº4] 令和5年度第3回総合計画審議会 令和6年3月15日(金)

アンケート項目の推移(結婚・出生・子育てに関するアンケート)

|                                         | H27                                                         | R1                                                                            |
|-----------------------------------------|-------------------------------------------------------------|-------------------------------------------------------------------------------|
| 3 1                                     | あなたの性別をお答え下さい。 (1つに○)                                       | 問1 あなたの性別を教えてください。(1つ選択)                                                      |
| 周2                                      | あなたの年齢は、おいくつですか。(直接ご記入下さい)                                  | 問2 あなたの年齢はおいくつですか。(1つ選択)                                                      |
| E 33                                    | あなたのお住まいの地域はどこですか。 (1つに○)                                   | 問3 あなたのお住まいの地域はどちらですか。 (1つ選択)                                                 |
| 9 🖺                                     | あなたは、現在、結婚されていますか。(1つに○)                                    | 問4 あなたは、現在結婚されていますか。(1つ選択)                                                    |
|                                         |                                                             | 問5 現在、同居されている方がいらっしゃいますか。(1つ選択)                                               |
| <b>[</b> ]                              | あなたの家族構成について伺います。( $1っに\bigcirc)$                           | 問6 問5で「1.いる」を選んだ方にうかがいます。現在どなたと同居されていますか。あなたからみた続柄をお答えください。(あてはまるものすべて選択)     |
|                                         |                                                             | 問7 あなたの居住形態はどれですか。(1つ選択)                                                      |
| 8                                       | あなたの年収について伺います。(結婚している方は配偶者の年収も含む)( $1$ つに $\bigcirc$ )     | 問9 あなたの年収についてうかがいます。あてはまるものをお選びください。(1つ選択)                                    |
| 周 4                                     | あなたの就労の状況について伺います。(1つに○ (兼業の方は主たる方に○))                      |                                                                               |
| 日 2                                     | あなたの勤務先、通学先はどちらですか。(1つに○ (複数ある方は主たる方に○))                    | 問10 あなたの就労状況を教えてください。(1つ選択)                                                   |
|                                         |                                                             | 問12 問10で「1.正社員・正職員」~「4.自営業主、家族従事者」を選んだ方にうかがいます。                               |
|                                         |                                                             |                                                                               |
|                                         |                                                             | 問13 問10で「1.正社員・正職員」~「4.自営業主、家族従事者」を選んだ方にうかがいます。<br>あなたの通勤時間は片道どれくらいですか。(1つ選択) |
| 6 🗉                                     | あなたは一関市にお住まいになってどれくらいになりますか。 (1つに○)                         |                                                                               |
| 臣                                       | 0 あなたのお住まいの形式を以下よりお選び下さい。 (1つに○)                            |                                                                               |
| 周11                                     | 1 あなたは、現在お住まいの地域の住み心地をどのように感じていますか。                         |                                                                               |
| 周12                                     | 2 あなたは、現在のお住まいの地域にこれからも住み続けたいと思いますか。                        |                                                                               |
| (1                                      | (1つに○をし、その理由をご記入ください。)                                      |                                                                               |
| [H] 1<br>(1)                            | 13 転出(転居)する可能性があるとした場合、どこに住みたいですか。<br>(1つに○をし、地域名をご記入ください。) |                                                                               |
|                                         |                                                             | 問14  [★【全員】お答えください」あなたは、夫婦間での家事や育児の負担は、どのようであれ                                |
|                                         |                                                             | ばよいと思いますか。 ※配偶者がいない方は、いると仮定してお答えください。(1つ選択)                                   |
|                                         |                                                             | 問15 [★【全員】お答えください] 結婚生活をスタートさせるにあたり、必要な夫婦の合計年収                                |
|                                         |                                                             | はどのくらいだと思いますか。(1つ選択)                                                          |
| ======================================= | 4 結婚された(する)時期は、希望どおりの年齢でしたか。(1つに○)                          |                                                                               |
| 三<br>三                                  | 5 結婚されたのは何歳のときですか。(1つに○)                                    | 問16 結婚されたのは何歳のときですか。その年齢をお書きください。                                             |
| = 1                                     | 6 結婚を決めた直接的なきっかけはどのようなことですか。(あてはまるものすべてに○)                  | 問17 結婚時期を決めた要因として大きかったものはどれですか。(あてはまるものすべて選択)                                 |
|                                         |                                                             | 問19 問17で2つ以上選択された方にうかがいます。選んだ選択肢の中で、最も大きな要因だったものはどれですか。選択肢の番号をお答えください。(1つ選択)  |
|                                         |                                                             |                                                                               |