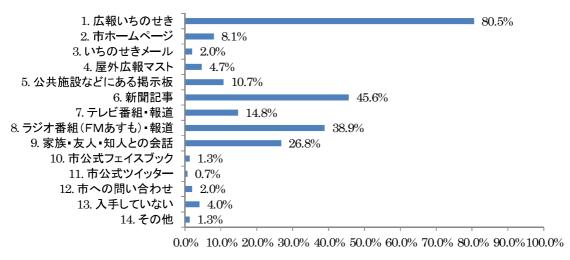

40 歳以上 50 歳未満

40 歳以上 50 歳未満の結果を見ると「広報いちのせき」が 85.0%と最も多く、次いで「ラジオ番組 (F Mあすも)・報道」が 37.9%となっています。



.076 10.076 20.076 50.076 40.076 50.076 60.076 70.076 60.076

■40歳以上50歳未満 n=253

#### 5) 50 歳以上 60 歳未満

50 歳以上 60 歳未満の結果を見ると「広報いちのせき」が 87.1%と最も多く、次いで「新聞記事」が 42.9%となっています。



■50歳以上60歳未満 n=240

#### 6) 60 歳以上 70 歳未満

60 歳以上 70 歳未満の結果を見ると「広報いちのせき」が 88.9%と最も多く、次いで「新聞記事」が 51.9%となっています。



■60歳以上70歳未満 n=235

### 7) 70 歳以上 80 歳未満

70 歳以上 80 歳未満の結果を見ると「広報いちのせき」が 90.7%と最も多く、次いで「新聞記事」が 54.9%となっています。



■70歳以上80歳未満 n=226

# 8) 80 歳以上

80歳以上の結果を見ると「広報いちのせき」が76.9%と最も多く、次いで「家族・友人・知人との会話」が61.5%となっています。



■80歳以上 n=13

#### ②地域別 ※複数回答のため、合計は100%にならない

#### 1) 一関地域

一関地域の結果を見ると「広報いちのせき」が 82.3%と最も多く、次いで「新聞記事」が 36.8%となっています。



■一関地域 n=851

## 2) 花泉地域

花泉地域の結果を見ると「広報いちのせき」が 80.5%と最も多く、次いで「新聞記事」が 45.6%となっています。



■花泉地域 n=149

#### 3) 大東地域

大東地域の結果を見ると「広報いちのせき」が 77.0%と最も多く、次いで「ラジオ番組 (FMあすも)・報道」が 38.8%となっています。



4) 千厩地域

千厩地域の結果を見ると「広報いちのせき」が 78.6%と最も多く、次いで「ラジオ番組 (FMあすも)・報道」が 47.4%となっています。



■千厩地域 n=154

### 5) 東山地域

千厩地域の結果を見ると「広報いちのせき」が82.5%と最も多く、次いで「新聞記事」が53.6%となっています。



■ 東山地域 n=97

#### 6) 室根地域

室根地域の結果を見ると「広報いちのせき」が 73.6%と最も多く、次いで「ラジオ番組 (FMあすも)・報道」が 41.5%となっています。



■室根地域 n=53

#### 7) 川崎地域

川崎地域の結果を見ると「広報いちのせき」が66.7%と最も多く、次いで「新聞記事」が43.8%となっています。



# 8) 藤沢地域

川崎地域の結果を見ると「広報いちのせき」が 72.7%と最も多く、次いで「ラジオ番組 (FMあすも)・報道」が 45.5%となっています。



111

問 15 高齢化社会が進行する中であなたが不安に思っていること、困っていることは何ですか。(あては まるものすべて選択)

問 15 で尋ねた高齢社会が進行する上で不安に思っていること、困っていることについて、男女別、年 代別(10 歳階級別)、地域別に示しています。

#### ①男女別

男性の結果を見ると、「老後の生活資金が不安である」(64.2%)と回答した方の割合が最も高く、次いで「運転ができなくなると交通手段がない」(54.0%)、「介護が必要になった時、入所できる施設があるか不安である」(51.