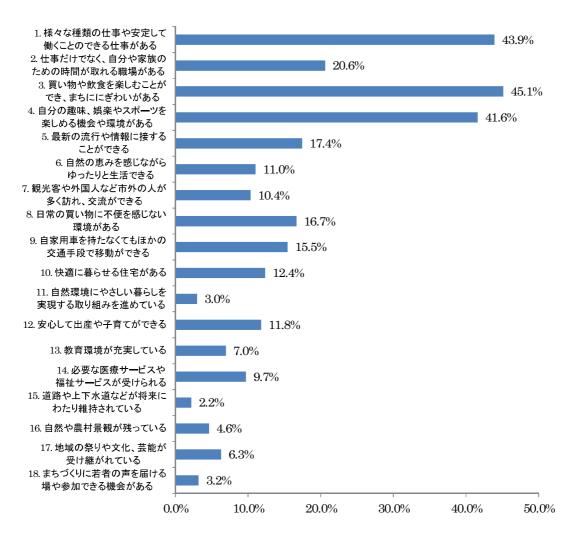

また「交通の利便性」と「文化、教養、娯楽施設の充実」、「働く場所」が 3.0 と最も低くなっています。



問 21 一関市を含む北上高地が I L C (国際リニアコライダー) 計画の国内候補地となっています。一関市では I L C の実現を目指し、市民への普及啓発、国内外への情報発信などに取り組んでいます。あなたは I L C の実現に伴って地域にどのようなことを期待しますか。(あてはまるもの3つまで選択)

「レジャーや娯楽、ショッピングなど生活環境(ソフト面)の充実」が49.7%と最も多く、「地域の国際化」が37.2%、「地元産業の発展」が24.0%と続いています。

前回調査時と比較すると、「レジャーや娯楽、ショッピングなど生活環境(ソフト面)の充実」の順位が上がり、「地域の国際化」は下がっています。



有効回答数=911

※複数回答のため、合計は100%にならない



# 問23 あなたは社会全体でみた場合には、男女の地位は平等になっていると思いますか。(1つ選択)

「平等だと思う」が 67.6%、「男性の方が優遇されている」が 18.7%、「女性の方が優遇されている」 が 11.5%となっています。

前回調査時と比較すると、「平等だと思う」が上昇している一方「男性のほうが優遇さている」が減少しています。「女性の方が優遇されている」はほぼ横ばいとなっています。



有効回答数=913

問 24 将来、どのようなまちになれば、一関市に住みたいと思う人が多くなると思いますか。(あてはまるもの3つまで選択)

「買い物や飲食を楽しむことができ、まちににぎわいがある」が 45.1%と最も多く、「様々な種類の仕事や安定して働くことのできる仕事がある」が 43.9%、「自分の趣味、娯楽やスポーツを楽しめる機会や環境がある」が 41.6%となっています。



#### 有効回答数=906

※複数回答のため、合計は100%にならない

問 25 あなたは将来、一関市がどのようなまちになればよいと思いますか。ご意見やご提案があれば自由にお書きください。

現行の一関市総合計画前期基本計画(平成 28 年度から令和 2 年度)では、5 つの大項目、計 34 の分野で分類されています。この 34 分野をベースとして類似の分野を統合し、14 の分野に分類、整理しました。間 25 の回答内容を、この 14 分野で分類、集計しています。なお、一人の回答で複数の分野に該当する場合は、分解せずに複数の分野で重複して集計しています。

最も多かった分野は「産業」の 113 件で、「インフラ関係」が 82 件、「自然・公園・緑化・環境」が 49 件と続いています。

| 分 野                | 件数  |
|--------------------|-----|
| 産業                 | 113 |
| インフラ関係             | 82  |
| 自然・公園・緑化・環境        | 49  |
| 子育て、教育             | 36  |
| 雇用                 | 27  |
| 観光                 | 26  |
| 生涯学習・文化芸術、スポーツ・文化財 | 25  |
| 安全対策               | 23  |
| 医療、福祉、健康           | 17  |
| 都市間交流、国際交流         | 12  |
| 移住定住、結婚支援          | 11  |
| 地域づくり活動            | 9   |
| 住環境・景観・水道          | 2   |
| その他(未分類)