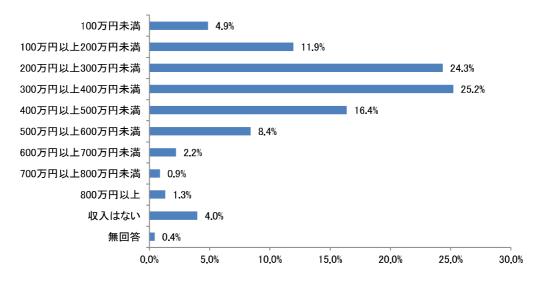

### [参考資料Nº4] 令和5年度第3回総合計画審議会 令和6年3月15日(金)

アンケート項目の推移(結婚・出生・子育てに関するアンケート)

|                                         | H27                                                         | R1                                                                            |
|-----------------------------------------|-------------------------------------------------------------|-------------------------------------------------------------------------------|
| 3 1                                     | あなたの性別をお答え下さい。 (1つに○)                                       | 問1 あなたの性別を教えてください。(1つ選択)                                                      |
| 周2                                      | あなたの年齢は、おいくつですか。(直接ご記入下さい)                                  | 問2 あなたの年齢はおいくつですか。(1つ選択)                                                      |
| E 33                                    | あなたのお住まいの地域はどこですか。 (1つに○)                                   | 問3 あなたのお住まいの地域はどちらですか。 (1つ選択)                                                 |
| 9 🖺                                     | あなたは、現在、結婚されていますか。(1つに○)                                    | 問4 あなたは、現在結婚されていますか。(1つ選択)                                                    |
|                                         |                                                             | 問5 現在、同居されている方がいらっしゃいますか。(1つ選択)                                               |
| <b>[</b> ]                              | あなたの家族構成について伺います。( $1っに\bigcirc)$                           | 問6 問5で「1.いる」を選んだ方にうかがいます。現在どなたと同居されていますか。あなたからみた続柄をお答えください。(あてはまるものすべて選択)     |
|                                         |                                                             | 問7 あなたの居住形態はどれですか。(1つ選択)                                                      |
| 8                                       | あなたの年収について伺います。(結婚している方は配偶者の年収も含む)( $1$ つに $\bigcirc$ )     | 問9 あなたの年収についてうかがいます。あてはまるものをお選びください。(1つ選択)                                    |
| 周 4                                     | あなたの就労の状況について伺います。(1つに○ (兼業の方は主たる方に○))                      |                                                                               |
| 日 2                                     | あなたの勤務先、通学先はどちらですか。(1つに○ (複数ある方は主たる方に○))                    | 問10 あなたの就労状況を教えてください。(1つ選択)                                                   |
|                                         |                                                             | 問12 問10で「1.正社員・正職員」~「4.自営業主、家族従事者」を選んだ方にうかがいます。                               |
|                                         |                                                             |                                                                               |
|                                         |                                                             | 問13 問10で「1.正社員・正職員」~「4.自営業主、家族従事者」を選んだ方にうかがいます。<br>あなたの通勤時間は片道どれくらいですか。(1つ選択) |
| 6 🗉                                     | あなたは一関市にお住まいになってどれくらいになりますか。 (1つに○)                         |                                                                               |
| 臣                                       | 0 あなたのお住まいの形式を以下よりお選び下さい。 (1つに○)                            |                                                                               |
| 周11                                     | 1 あなたは、現在お住まいの地域の住み心地をどのように感じていますか。                         |                                                                               |
| 周12                                     | 2 あなたは、現在のお住まいの地域にこれからも住み続けたいと思いますか。                        |                                                                               |
| (1                                      | (1つに○をし、その理由をご記入ください。)                                      |                                                                               |
| [H] 1<br>(1)                            | 13 転出(転居)する可能性があるとした場合、どこに住みたいですか。<br>(1つに○をし、地域名をご記入ください。) |                                                                               |
|                                         |                                                             | 問14  [★【全員】お答えください」あなたは、夫婦間での家事や育児の負担は、どのようであれ                                |
|                                         |                                                             | ばよいと思いますか。 ※配偶者がいない方は、いると仮定してお答えください。(1つ選択)                                   |
|                                         |                                                             | 問15 [★【全員】お答えください] 結婚生活をスタートさせるにあたり、必要な夫婦の合計年収                                |
|                                         |                                                             | はどのくらいだと思いますか。(1つ選択)                                                          |
| ======================================= | 4 結婚された(する)時期は、希望どおりの年齢でしたか。(1つに○)                          |                                                                               |
| 三<br>三                                  | 5 結婚されたのは何歳のときですか。(1つに○)                                    | 問16 結婚されたのは何歳のときですか。その年齢をお書きください。                                             |
| = 1                                     | 6 結婚を決めた直接的なきっかけはどのようなことですか。(あてはまるものすべてに○)                  | 問17 結婚時期を決めた要因として大きかったものはどれですか。(あてはまるものすべて選択)                                 |
|                                         |                                                             | 問19 問17で2つ以上選択された方にうかがいます。選んだ選択肢の中で、最も大きな要因だったものはどれですか。選択肢の番号をお答えください。(1つ選択)  |
|                                         |                                                             |                                                                               |