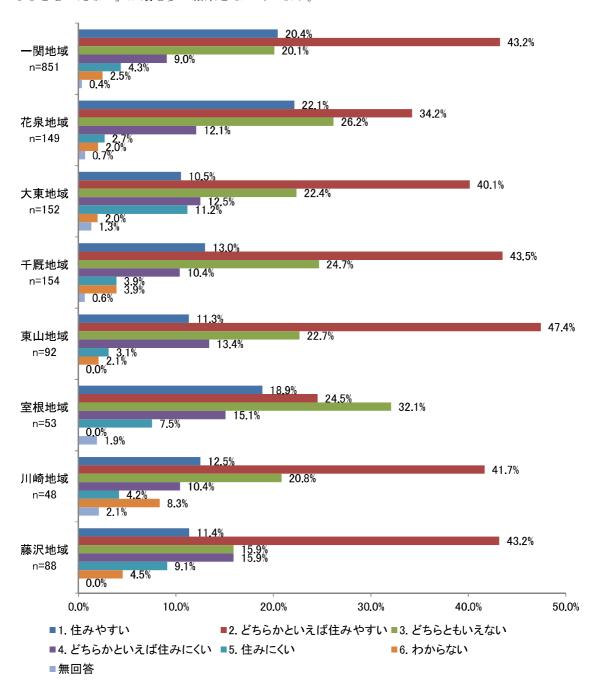

光                 | 1  |
| 子育て、教育             | 1  |
| 生涯学習・文化芸術、スポーツ・文化財 | 1  |
| 自然・公園・緑化・環境        | 1  |
| 住環境・景観・水道          | 1  |
| 安全対策               | 1  |
| 都市間交流、国際交流         | 0  |
| 地域づくり活動            | 0  |
| 医療、福祉、健康           | 0  |
| その他                | 1  |
| 計                  | 20 |

# 3. 回答者属性別調査結果

# (1) 市民アンケート

問6 あなたは、一関市の住みやすさについて、どのように感じていますか。(1つ選択)

問6で尋ねた一関市の住みやすさについて、男女別、年代別、地域別に示しています。

### ①男女別

男性は「どちらかといえば住みやすい」と感じている割合が 38.4%と最も多く、次いで「どちらともいえない」(21.6%)、「住みやすい」(20.3%)の順に多くなっています。

女性は「どちらかといえば住みやすい」と感じている割合が 44.6%と最も多く、次いで「どちらともいえない」(21.5%)、「住みやすい」(15.4%) の順に多くなっています。



### ②年代別

すべての年代で共通して「どちらかといえば住みやすい」が最も多い結果となっています。「80歳以上」では「どちらかといえば住みやすい」、「どちらともいえない」が同率1位となっています。



### ③地域別

「室根地域」を除くすべての地域で「どちらかといえば住みやすい」が最も多く、「室根地域」では「どちらともいえない」が最も多い結果となっています。



問7 あなたは一関市の生活環境について、どのように感じていますか。項目ごとに1「非常に不満」 ~5「非常に満足」の5段階評価のうち、あてはまる番号を1つ選択してください。 問7で尋ねた一関市の生活環境の満足度について、男女別、年代別、地域別に示しています。

①男性

男性の結果を見ると、最も満足度が高い項目は「自然環境」(63.8%)となっています。一方、不満 度が高い項目は「都市型のレジャー施設・娯楽施設」(63.8%)となっています。



#### ②女性

女性の結果を見ると、最も満足度が高い項目は「自然環境」(58.6%)となっています。一方、不満度が高い項目は「都市型のレジャー施設・娯楽施設」(63.8%)となっています。



#### ③年代別

#### 1) 20 歳未満

20 歳未満の結果を見ると、最も満足度が高い項目は「自然環境」(69.1%)となっています。一方、最も不満度が高い項目は「都市型のレジャー施設・娯楽施設」(59.3%)となっています。



■1. 非常に不満 ■2. 不満 ■3. どちらでもない ■4. 満足 ■5. 非常に満足

#### 2) 20 歳以上 30 歳未満

20歳以上30歳未満の結果を見ると、最も満足度が高い項目は「自然環境」(64.7%)となっています。 一方、最も不満度が高い項目は「都市型のレジャー施設・娯楽施設」(59.3%)となっています。



86

# 3) 30 歳以上 40 歳未満

30歳以上40歳未満の結果を見ると、最も満足度が高い項目は「自然環境」(55.8%)となっています。一方、最も不満度が高い項目は「都市型のレジャー施設・娯楽施設」(73.5%)となっています。



#### 4) 40 歳以上 50 歳未満

40歳以上50歳未満の結果を見ると、最も満足度が高い項目は「自