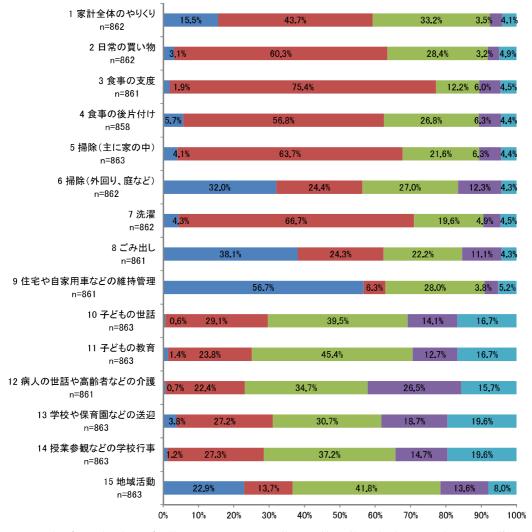

| H17         [間11]日本の社会において「男は仕事、女は家 | H23                                                                     | H26                                                                     | R1                                                                                                                                                                                         |
|-------------------------------------|-------------------------------------------------------------------------|-------------------------------------------------------------------------|--------------------------------------------------------------------------------------------------------------------------------------------------------------------------------------------|
|                                     |                                                                         |                                                                         |                                                                                                                                                                                            |
|                                     | [問12] あなたは現在、結婚されていますか。共働きですか。                                          | [問14] あなたは現在、結婚されていますか。共働<br>きですか。                                      | 問32 あなたは現在、結婚されていますか。されている方は、共働きですか。(1つ選択)                                                                                                                                                 |
| [周1]                                | [問13] 家庭での役割分担について、お聞きします。                                              | [問15] 家庭での役割分担について、お聞きします。                                              | 問33 家庭での役割分担の理想についてうかがいます。次の項目の家事などの分担はどのような形が望ましいと思いますか。(1つ選択)問34 【★結婚されている方のみお答えください】家庭での役割分担の現状についてうかがいます。あなたの家庭では次の項目の家事などを主に誰が行っていますか。(1つ選択)                                          |
|                                     | [問14] あなたは、「男女共同参画社会」を築いていくために、どんなことが重要だと思いますか。次の中から2つまで選び、番号に○をつけて下さい。 | [問16] あなたは、「男女共同参画社会」を築いていくために、どんなことが重要だと思いますか。次の中から2つまで選び、番号に○をつけて下さい。 | 問35 あなたは、「男女共同参画社会」を築いていくために、どのようなことが重要だと思いますか。<br>(あてはまるもの3つまで選択)                                                                                                                         |
|                                     |                                                                         |                                                                         | 間37 DV(ドメスティック・バイオレンス:配偶者やパートナーに対する身体的・心理的・経済的・性的暴力、社会的隔離)を防止するためにどのような支援があるか、知っているものをお選びください。(あてはまるものすべて選択)                                                                               |
|                                     |                                                                         |                                                                         | 問38 児童虐待を防止するために、どのような取り<br>組みを進めることが必要だと思いますか。特に重要<br>だと思うものをお選びください。(あてはまるもの<br>3つまで選択)                                                                                                  |
|                                     |                                                                         |                                                                         | 間40 LGBT(レズピアン、ゲイ、バイセクシュアル、トランスジェンダー)、性的マイノリティ<br>(同性が好きな人や、自分の性に違和感を覚える人、性同一性障害の人など)に関することについてうかがいます。近年、多様な性への無理解が社会的に課題となっており、多様な性への理解と配慮が求められております。LGBTという用語について、あてはまるものをお選びください。(1つ選択) |