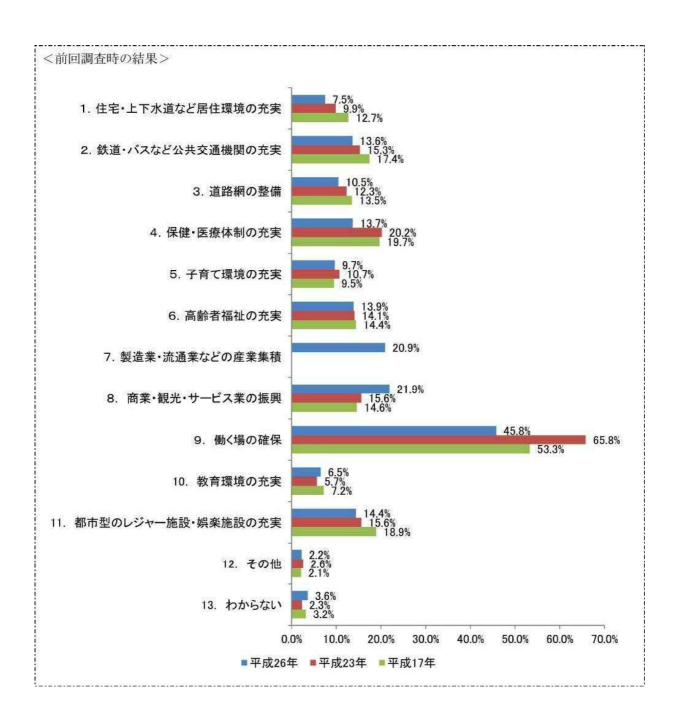

3. 聞いたことがない
- ■無回答

有効回答数=1,628

問 41 問 40 で「1. 聞いたことがあり、意味も知っている」と答えた方にお聞きします。今後、多様な性への理解を進めるために何が必要だと思いますか。(あてはまるもの3つまで選択)

「学校などでの教育の充実」が 42.1%と最も多く、「更衣室やトイレ、制服など男女で区別されていることに配慮した社会環境の改善」が 35.2%、「性同一性障害などの性別違和の方に配慮した申請書類等の性別記載欄の見直し」が 33.1%と続いています。



有効回答数=988

問 43 一関市を含む北上高地が I L C (国際リニアコライダー) 計画の国内候補地となっています。一関市では I L C の実現を目指し、市民への普及啓発、国内外への情報発信などに取り組んでいます。あなたは I L C の実現に伴って地域にどのようなことを期待しますか。(あてはまるもの3つまで選択)

「地元産業の発展」が 42.9%と最も高く、「レジャーや娯楽、ショッピングなど生活環境 (ソフト面) の充実」が 30.1%、「道路や文化施設の整備など生活環境 (ハード面) の充実」が 30.0%と続いています。

前回調査時と同様に「地元産業の発展」が最も高い割合を示しています。



有効回答数=1,620



問 45 岩手県南から宮城県北までの地域を中東北として発展させていくため、一関市の役割としてどういう分野に力を入れていくべきとお考えですか。(あてはまるもの3つまで選択)

「働く場の確保」が 46.5% と最も多く、「鉄道・バスなど公共交通機関の充実」が 28.2%、「商業・観光・サービス業の振興」が 26.7% と続いています。

前回調査時と同様に「働く場の確保」が最も高い割合を示しています。



有効回答数=1,602



問 47 あなたは市政全般について、市民の考えや意見がどの程度反映されていると思いますか。(1つ選択)

「どちらともいえない」が 31.5%と最も多く、次いで「あまり反映されていない」が 23.5%、「わからない」が 21.0%と続いています。

前回調査時の結果と比較すると、「どちらともいえない」の割合が大幅に増加し、「あまり反映されていない」の割合が減少しています。



有効回答数=1,627

### 問48 まちづくりに関する次の意見のうち、あなたの考えに近いのはどれですか。(1つ選択)

「まちづくりは、市民と行政が協働でつくるもの」が 71.5%と最も多く、次いで「 まちづくりは、市 民が主体的に進めるべきもの」が 8.4%、「どちらともいえない」が 6.3%と続いています。

前回調査時との割合に大きな変化は見られませんでした。



有効回答数=1,627

問 49 市政への市民参加をより活発にするために、あなたは市が特にどのようなことに力を入れていくべきだと思いますか。(1つ選択)

「アンケートなどによりできるだけ数多くの市民の意見を聞く」が32.9%と最も多く、「各種計画など 行政情報の公開を充実させる」が15.5%、「意見、要望を話し合う市政懇談会などの回数を増やす」が 14.7%と続いています。

前回調査時と同様に「アンケートなどによりできるだけ数多くの市民の意見を聞く」が最も高い割合を示しています。



有効回答数=1,589



問 **51** あなたは将来、一関市がどのようなまちになればよいと思いますか。ご意見やご提案がございましたら自由にお書きください。

現行の一関市総合計画前期基本計画(平成 28 年度から令和 2 年度)では、5 つの大項目、計 34 の分野で分類されています。この 34 分野をベースとして類似の分野