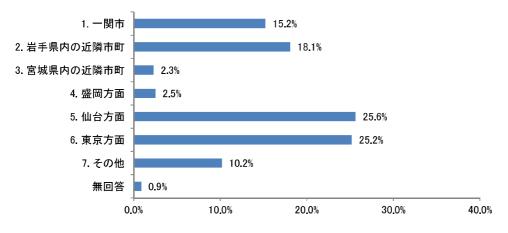

【参考資料№2】 令和5年度第3回総合計画審議会 令和6年3月15日(金)

アンケート項目の推移(中高生アンケート)

| H17                                                   | H93                                                                                                | H26                                                  | R1                                                                       |
|-------------------------------------------------------|----------------------------------------------------------------------------------------------------|------------------------------------------------------|--------------------------------------------------------------------------|
| [問1] あなたご自身のことについてお聞きします。<br>性別                       | [問1] あなたご自身のことについてお聞きします。<br>性別                                                                    | [問1] あなたご自身のことについてお聞きします。<br>性別                      | 問1 あなたの性別を教えてください。 (1つ選択)                                                |
|                                                       | 住所                                                                                                 | 住所                                                   | 問2 現在お住まいの地域を教えてください。(1<br>つ選択)                                          |
| 卒業後の進路は、どのように考えていますか。                                 | 卒業後の進路は、どのように考えていますか。                                                                              | 卒業後の進路は、どのように考えていますか。                                |                                                                          |
|                                                       |                                                                                                    |                                                      | 401.                                                                     |
|                                                       |                                                                                                    |                                                      | 問 6 就職はどの時期にしたいと考えていますか。<br>(1つ選択)                                       |
| あなたはどのような職業につきたいですか。                                  | あなたはどのような職業につきたいですか。<br>(1つだけ○)                                                                    | あなたはどのような職業につきたいですか。 $(1$ っだけ $\bigcirc$ )           | 問8 あなたは将来、どのような職業につきたいで<br>すか。 (1つ選択)                                    |
| [問2-1]将来、就職をする場合、どの地域を希望しますか。次の中から1つだけ選び、番号に○をつけて下さい。 | $[ \Pi 2 - 1 ]$ 一関市と藤沢町(この地域)は9月に合併しますが、将来、どの地域への試職を希望しますか。次の中から $1$ つだけ選び、番号に $\bigcirc$ をつけて下さい。 | [問2-1] 将来、どの地域への就職を希望しますか。次の中から1つだけ選び、番号に○をつけて下さい。   | 問11 あなたは将来、どの地域への就職を希望しますか。(1つ選択)                                        |
| [問2-2]市内に就職を希望するのはなぜですか。次の中から2つまで選び、番号に○をつけて下さい。      | [問2-2] この地域に就職を希望するのはなぜですか。次の中から2つまで選び、番号に○をつけて下さい。                                                | [問2-2] 一関市に就職を希望するのはなぜですか。次の中から2つまで選び、番号に○をつけて下さい。   |                                                                          |
| [問2-2]市外に就職を希望するのはなぜですか。次の中から2つまで選び、番号に○をつけて下さい。      | [間2-2] この地域以外に就職を希望するのはなぜですか。次の中から2つまで選び、番号に○をつけて下さい。                                              | [問2-2] 一関市以外に就職を希望するのはなぜですか。次の中から2つまで選び、番号に○をつけて下さい。 |                                                                          |
|                                                       |                                                                                                    |                                                      | 問13 あなたが就職後に住みたい場所はどこですか。(1つ選択)                                          |
|                                                       |                                                                                                    |                                                      | 問14 問13で「1.一関市に住みたい」と答えた方にうかがいます。住みたいと思った理由は何ですか。<br>(あてはまるもの3つまで選択)     |
|                                                       |                                                                                                    |                                                      | 問16 問13で「2.一関市以外に住みたい」と答えた方にうかがいます。一関市以外に住みたいと思った理由は何ですか。(あてはまるもの3つまで選択) |
|                                                       |                                                                                                    |                                                      | 問18 問13でで「2.一関市以外に住みたい」と答え<br>た方にうかがいます。将来的に一関市に戻ってくる<br>考えはありますか。(1つ選択) |
|                                                       |                                                                                                    |                                                      | 問19 間18で「1.戻りたい」を選んだ場合は、その理由をお書きください。                                    |