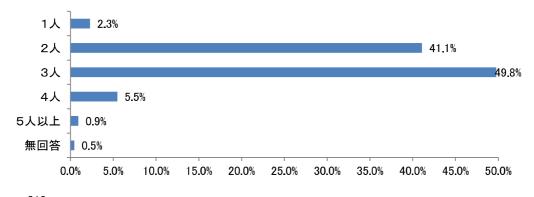

n = 141

問 29 問 27 で「1. 結婚したい」または「2. できれば結婚したい」を選んだ方にうかがいます。今後結婚するとしたら、どのような条件が必要ですか。(あてはまるものすべて選択)

「収入の増加」が52.5%と最も多く、次いで「安定した就業状態」が51.5%となっています。また、「相手の経済力」が31.2%、「相手の安定した就業状態」が35.5%と、相手にも同様の条件を求める回答が多くみられます。



n=141 ※複数回答のため、合計は100%にならない

問31 問27で「1. 結婚したい」または「2. できれば結婚したい」を選んだ方にうかがいます。結婚相手との出会いを求めるとしたら、どのようなことに取り組みたいと思いますか。(あてはまるものすべて選択)

「友人・知人に紹介を頼む」が 41.7%と最も多く、次いで「職場の同僚や先輩に紹介を頼む」が 25.0%となっており、身近な人の紹介による出会いを求める傾向がみられます。



n=141 ※複数回答のため、合計は100%にならない

問33 [★【全員】お答えください] あなたにお子さんはいらっしゃいますか。(1つ選択)

「いる」が52.3%、「いない」が45.8%となっています。



n = 419

★以下の問34から問44までの設問は、【子どもがいる】方のみお答えください。

問34 お子さんは何人いらっしゃいますか。(同居・別居は問いません)(1つ選択)

「2人」が46.1%と最も多く、次いで「1人」が32.9%となっています。



n = 219

## 問35 あなたにとって理想の子どもの数は何人ですか。(1つ選択)

「3人」が 49.8%と最も多く、次いで「2人」が 41.1%となっており、問 34 の結果と 比較すると実際の子どもの数より多い結果となっています。



n = 219

## 間36 初めてお子さんをお持ちになった年齢をお書きください。

「25 歳以上 30 歳未満」が 38.4%と最も多く、次いで「20 歳以上 25 歳未満」が 34.2% となっており、7割以上の方が 20 歳代となっています。



n = 219

問37 あなたが子育てをするにあたり、頼れる親族の方は身近にいますか。(1つ選択)

「自分または配偶者の親などの親族と近居しており、頼ることができる」が 47.9%と最も多く、次いで「自分または配偶者の親など親族と同居しており、頼ることができる」が 32.4%となっており、頼ることができると回答した方は8割を超えています。



n = 219

問 38 2人目以降のお子さんについてうかがいます。お子さんが1人の方は2人目以降の 出産について支障になると想定されること、2人以上お子さんがいる方は出産前に支障だ と感じていたことはどのようなことですか。(あてはまるものすべて選択)

「出産・育児・教育にお金がかかる」が 60.3%と最も多く、次いで「出産・育児で仕事から離れることによる減収」が 38.8%となっており、経済的な理由が支障になっているとみられます。



n=219 ※複数回答のため、合計は100%にならない

問 40 第1子出産前の就労状況を教えてください。 ※男性の方は、配偶者の状況についてお答えください。(1つ選択)

「正社員・正職員」が 59.8%と最も多く、次いで「パート・アルバイト」が 13.2%となっています。



n = 219

問 42 第1子出産後の就労状況を教えてください。 ※男性の方は、配偶者の状況についてお答えください。

「正社員・正職員」が37.9%と最も多く、次いで「パート・アルバイト」が23.7%となっています。また、問40の結果と比較する