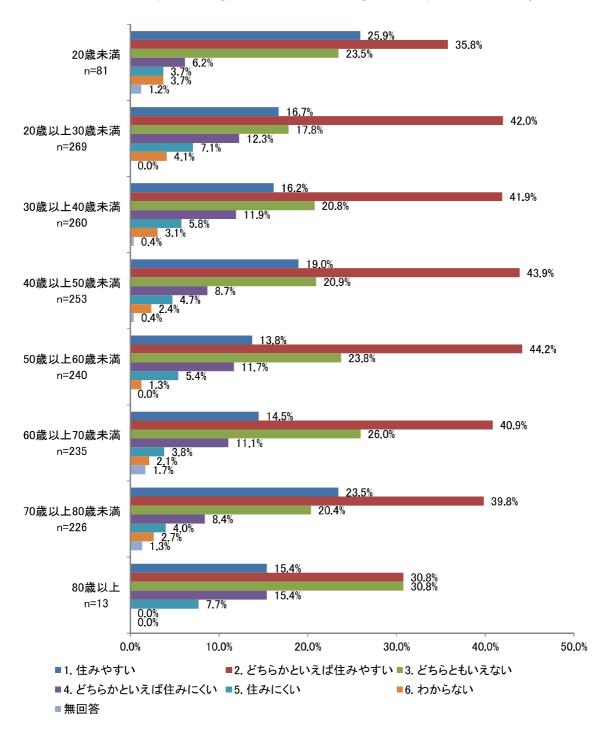

雇用                 | 3  |
| インフラ関係             | 3  |
| 移住定住、結婚支援          | 3  |
| 観光                 | 1  |
| 子育て、教育             | 1  |
| 生涯学習・文化芸術、スポーツ・文化財 | 1  |
| 自然・公園・緑化・環境        | 1  |
| 住環境・景観・水道          | 1  |
| 安全対策               | 1  |
| 都市間交流、国際交流         | 0  |
| 地域づくり活動            | 0  |
| 医療、福祉、健康           | 0  |
| その他                | 1  |
| 計                  | 20 |

# 3. 回答者属性別調査結果

# (1) 市民アンケート

問6 あなたは、一関市の住みやすさについて、どのように感じていますか。(1つ選択)

問6で尋ねた一関市の住みやすさについて、男女別、年代別、地域別に示しています。

### ①男女別

男性は「どちらかといえば住みやすい」と感じている割合が 38.4%と最も多く、次いで「どちらともいえない」(21.6%)、「住みやすい」(20.3%)の順に多くなっています。

女性は「どちらかといえば住みやすい」と感じている割合が 44.6%と最も多く、次いで「どちらともいえない」(21.5%)、「住みやすい」(15.4%) の順に多くなっています。



### ②年代別

すべての年代で共通して「どちらかといえば住みやすい」が最も多い結果となっています。「80歳以上」では「どちらかといえば住みやすい」、「どちらともいえない」が同率1位となっています。



### ③地域別

「室根地域」を除くすべての地域で「どちらかといえば住みやすい」が最も多く、「室根地域」では「どちらともいえない」が最も多い結果となっています。



問7 あなたは一関市の生活環境について、どのように感じていますか。項目ごとに1「非常に不満」 ~5「非常に満足」の5段階評価のうち、あてはまる番号を1つ選択してください。 問7で尋ねた一関市の生活環境の満足度について、男女別、年代別、地域別に示しています。

①男性

男性の結果を見ると、最も満足度が高い項目は「自然環境」(63.8%)となっています。一方、不満 度が高い項目は「都市型のレジャー施設・娯楽施設」(63.8%)となっています。



#### ②女性

女性の結果を見ると、最も満足度が高い項目は「自然環境」(58.6%)となっています。一方、不満度が高い項目は「都市型のレジャー施設・娯楽施設」(63.8%)となっています。



#### ③年代別

#### 1) 20 歳未満

20 歳未満の結果を見ると、最も満足度が高い項目は「自然環境」(69.1%)となっています。一方、最も不満度が高い項目は「都市型のレジャー施設・娯楽施設」(59.3%)となっています。



■1. 非常に不満 ■2. 不満 ■3. どちらでもない ■4. 満足 ■5. 非常に満足

#### 2) 20 歳以上 30 歳未満

20歳以上30歳未満の結果を見ると、最も満足度が高い項目は「自然環境」(64.7%)となっています。 一方、最も不満度が高い項目は「都市型のレジャー施設・娯楽施設」(59.3%)となっています。



86

# 3) 30 歳以上 40 歳未満

30歳以上40歳未満の結果を見ると、最も満足度が高い項目は「自然環境」(55.8%)となっています。一方、最も不満度が高い項目は「都市型の