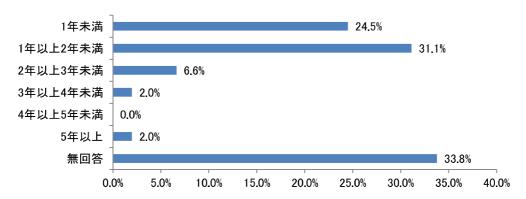

いで「自分または配偶者の親など親族と同居しており、頼ることができる」が 32.4%となっており、頼ることができると回答した方は8割を超えています。



n = 219

問 38 2人目以降のお子さんについてうかがいます。お子さんが1人の方は2人目以降の 出産について支障になると想定されること、2人以上お子さんがいる方は出産前に支障だ と感じていたことはどのようなことですか。(あてはまるものすべて選択)

「出産・育児・教育にお金がかかる」が 60.3%と最も多く、次いで「出産・育児で仕事から離れることによる減収」が 38.8%となっており、経済的な理由が支障になっているとみられます。



n=219 ※複数回答のため、合計は100%にならない

問 40 第1子出産前の就労状況を教えてください。 ※男性の方は、配偶者の状況についてお答えください。(1つ選択)

「正社員・正職員」が 59.8%と最も多く、次いで「パート・アルバイト」が 13.2%となっています。



n = 219

問 42 第1子出産後の就労状況を教えてください。 ※男性の方は、配偶者の状況についてお答えください。

「正社員・正職員」が37.9%と最も多く、次いで「パート・アルバイト」が23.7%となっています。また、問40の結果と比較すると「正社員・正職員」の割合が下がり、「パート・アルバイト」、「家事専業」の割合が上昇しています。



n = 219

問 44 問 42 で「1. 正社員・正職員」から「4. 自営業主、家族従事者」を選んだ方にうかがいます。出産後どのくらいの期間で就労されましたか。〇年〇か月のようにお書きください。

「1 年以上 2 年未満」が 31.1% と最も多く、次いで「1 年未満」が 24.5% となっており、 半数以上の方が 2 年未満と回答しています。



n = 151

★以下の問45から問52までの設問は、【子どもがいない】方のみお答えください。

#### 問45 あなたにとって理想の子どもの数は何人ですか。(1つ選択)

「2人」が54.7%と最も多く、次いで「3人」が25.0%となっています。



n = 192

問 46 問 45 で「1人」から「5人以上」を選んだ方にうかがいます。理想的には何歳くらいで子ども(第 1 子)を持ちたいと思いますか。実際にどうであるかは別として、あなたにとって理想の年齢をお書きください。

「25 歳以上 30 歳未満」が 37.4%と最も多く、次いで「30 歳以上 35 歳未満」が 30.7% となっており、20 代後半から 30 代前半の回答が約 7割となっています。



n = 163

問 47 出産や子育てについて、支障になりそうだと感じることはどのようなことですか。 (あてはまるものすべて選択)

「出産・育児・教育にお金がかかる」が 67.7%と最も多く、次いで「共働きで育児と仕事の両立が困難」が 40.1%となっています。



n = 192

問49 不妊治療についてうかがいます。あてはまるものをお選びください。(1つ選択)

「不妊治療は考えていない」が 76.6%と最も多く、次いで「不妊治療を考えている」が 8.3%となっています。



n = 192

問 51 問 49 で「1. 不妊治療をしている、または治療したことがある」または「2. 不妊治療を考えている」を選んだ方にうかがいます。不妊治療について、困っていること、心配していることは何ですか。(あてはまるものすべて選択)

「治療にかかる経済的な負担が大きい」が 81.5%と最も多く、次いで「治療を受けるための精神的負担が大きい」が 70.4%となっています。



n=27

※複数回