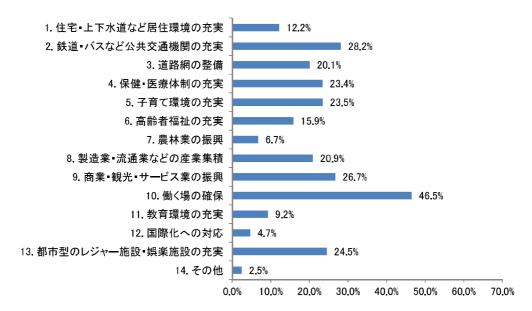

とはあるが、意味は知らない
- 3. 聞いたことがない
- ■無回答

有効回答数=1,628

問 41 問 40 で「1. 聞いたことがあり、意味も知っている」と答えた方にお聞きします。今後、多様な性への理解を進めるために何が必要だと思いますか。(あてはまるもの3つまで選択)

「学校などでの教育の充実」が 42.1%と最も多く、「更衣室やトイレ、制服など男女で区別されていることに配慮した社会環境の改善」が 35.2%、「性同一性障害などの性別違和の方に配慮した申請書類等の性別記載欄の見直し」が 33.1%と続いています。



有効回答数=988

問 43 一関市を含む北上高地が I L C (国際リニアコライダー) 計画の国内候補地となっています。一関市では I L C の実現を目指し、市民への普及啓発、国内外への情報発信などに取り組んでいます。あなたは I L C の実現に伴って地域にどのようなことを期待しますか。(あてはまるもの3つまで選択)

「地元産業の発展」が 42.9%と最も高く、「レジャーや娯楽、ショッピングなど生活環境 (ソフト面) の充実」が 30.1%、「道路や文化施設の整備など生活環境 (ハード面) の充実」が 30.0%と続いています。

前回調査時と同様に「地元産業の発展」が最も高い割合を示しています。



有効回答数=1,620



問 45 岩手県南から宮城県北までの地域を中東北として発展させていくため、一関市の役割としてどういう分野に力を入れていくべきとお考えですか。(あてはまるもの3つまで選択)

「働く場の確保」が 46.5% と最も多く、「鉄道・バスなど公共交通機関の充実」が 28.2%、「商業・観光・サービス業の振興」が 26.7% と続いています。

前回調査時と同様に「働く場の確保」が最も高い割合を示しています。



有効回答数=1,602



問 47 あなたは市政全般について、市民の考えや意見がどの程度反映されていると思いますか。(1つ選択)

「どちらともいえない」が 31.5%と最も多く、次いで「あまり反映されていない」が 23.5%、「わからない」が 21.0%と続いています。

前回調査時の結果と比較すると、「どちらともいえない」の割合が大幅に増加し、「あまり反映されていない」の割合が減少しています。



有効回答数=1,627

### 問48 まちづくりに関する次の意見のうち、あなたの考えに近いのはどれですか。(1つ選択)

「まちづくりは、市民と行政が協働でつくるもの」が 71.5%と最も多く、次いで「 まちづくりは、市 民が主体的に進めるべきもの」が 8.4%、「どちらともいえない」が 6.3%と続いています。

前回調査時との割合に大きな変化は見られませんでした。



有効回答数=1,627

問 49 市政への市民参加をより活発にするために、あなたは市が特にどのようなことに力を入れていくべきだと思いますか。(1つ選択)

「アンケートなどによりできるだけ数多くの市民の意見を聞く」が32.9%と最も多く、「各種計画など 行政情報の公開を充実させる」が15.5%、「意見、要望を話し合う市政懇談会などの回数を増やす」が 14.7%と続いています。

前回調査時と同様に「アンケートなどによりできるだけ数多くの市民の意見を聞く」が最も高い割合を示しています。



有効回答数=1,589



問 **51** あなたは将来、一関市がどのようなまちになればよいと思いますか。ご意見やご提案がございましたら自由にお書きください。

現行の一関市総合計画前期基本計画(平成 28 年度から令和 2 年度)では、5 つの大項目、計 34 の分野で分類されています。この 34