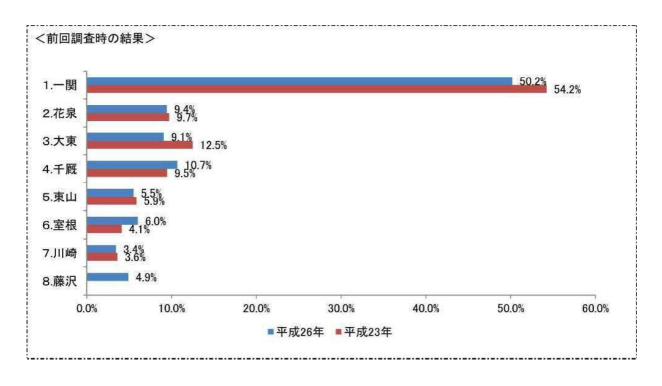

| 件数     |
|--------------------|--------|
| 子育て、教育             | 196    |
| 産業                 | 191    |
| 雇用                 | 149    |
| インフラ関係             | 123    |
| 移住定住、結婚支援          | 121    |
| 医療、福祉、健康           | 109    |
| 観光                 | 52     |
| 自然・公園・緑化・環境        | 43     |
| 安全対策               | 23     |
| 住環境・景観・水道          | 21     |
| 地域づくり活動            | 20     |
| 生涯学習・文化芸術、スポーツ・文化財 | 18     |
| 都市間交流、国際交流         | 10     |
| その他(未分類)           | 121    |
| 計                  | 1, 197 |

# (2) 中学生・高校生アンケート

# 問1 あなたの性別を教えてください。(1つ選択)

「女性」が52.5%、「男性」が46.7%となっています。



有効回答数=913

# 問2 現在お住まいの地域を教えてください。(1つ選択)

「一関地域」が47.2%と最も多く、「花泉地域」が8.5%、「大東地域」が7.1%と続いています。また、「一関市以外」と選択された方の居住地域は「奥州市」、「北上市」、「平泉町」が上位に上がっています。前回調査時と同様に、「一関地域」が最も高い割合を示しています。



有効回答数=913



### 問4 学校名をお書きください。

#### 中学校

「一関市立磐井中学校」が 15.4%と最も多く、「岩手県立一関第一高等学校附属中学校」が 9.4%、「一関市立藤沢中学校」が 8.7%と続いています。



有効回答数=403

### 髙校

「岩手県立一関第一高等学校」が23.7%と最も多く、「岩手県立一関第二高等学校」が16.1%、「岩手県立千厩高等学校」が14.3%と続いています。



有効回答数=497

# 問6 就職はどの時期にしたいと考えていますか。(1つ選択)

「大学卒業後に就職」が 41.6%と最も多く、「高校卒業後に就職」が 29.6%、「専門学校卒業時に就職」が 18.7%と続いています。



有効回答数=913

### 問8 あなたは将来、どのような職業につきたいですか。(1つ選択)

「医療・保健関係」が 15.5% と最も多く、「各種団体職員・公務員」が 10.2%、「工業・製造関係」が 9.8% と続いています。

前回調査時と同様に、「医療・保健関係」が最も高い割合を示しています。



有効回答数=911



# 問11 あなたは将来、どの地域への就職を希望しますか。(1つ選択)

「仙台方面」が 25.6%と最も多く、「東京方面」が 25.2%、「岩手県内の近隣市町」が 18.1%と続いています。

前回調査時と同様に「仙台方面」が最も高い割合を示しています。



有効回答数=913



# 問13 あなたが就職後に住みたい場所はどこですか。(1つ選択)

「一関市以外に住みたい」が 56.2%、「一関市に住みたい」が 21.2%、「わからない」が 22.2%となっています。



■ 1. 一関市に住みたい ■ 2. 一関市以外に住みたい ■ 3. わからない ■ 無回答

有効回答数=913

問 14