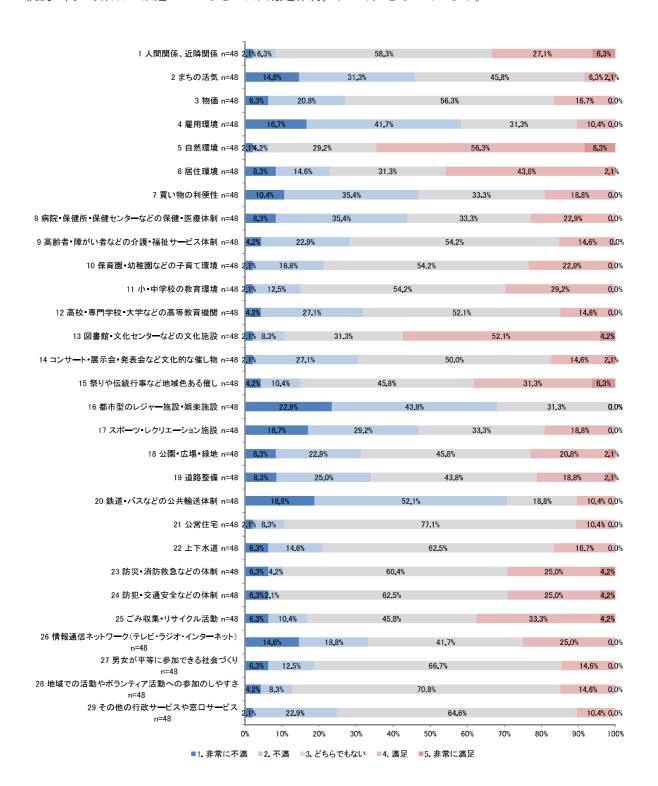

ています。一方、不満度が高い項目は「都市型のレジャー施設・娯楽施設」(61.5%)となっています。



92

#### ④地域別

# 1) 一関地域

一関地域の結果を見ると、最も満足度が高い項目は「自然環境」(58.6%)となっています。一方、不満度が高い項目は「都市型のレジャー施設・娯楽施設」(65.9%)となっています。



#### 2) 花泉地域

花泉地域の結果を見ると、最も満足度が高い項目は「自然環境」(66.4%)となっています。一方、不満度が高い項目は「都市型のレジャー施設・娯楽施設」(68.5%)となっています。



#### 3) 大東地域

大東地域の結果を見ると、最も満足度が高い項目は「自然環境」(65.8%)となっています。一方、不満度が高い項目は「都市型のレジャー施設・娯楽施設」(59.9%)となっています。



#### 4) 千厩地域

千厩地域の結果を見ると、最も満足度が高い項目は「自然環境」(61.0%)となっています。一方、不満度が高い項目は「都市型のレジャー施設・娯楽施設」(63.0%)となっています。



#### 5) 東山地域

東山地域の結果を見ると、最も満足度が高い項目は「自然環境」(66.0%)となっています。一方、不満度が高い項目は「都市型のレジャー施設・娯楽施設」(55.7%)となっています。



97

#### 6) 室根地域

室根地域の結果を見ると、最も満足度が高い項目は「自然環境」(69.8%)となっています。一方、不満度が高い項目は「買い物の利便性」(60.4%)となっています。



#### 7) 川崎地域

川崎地域の結果を見ると、最も満足度が高い項目は「自然環境」(64.6%)となっています。一方、不満度が高い項目は「鉄道・バスなどの公共輸送体制」(70.8%)となっています。



#### 8) 藤沢地域

藤沢地域の結果を見ると、最も満足度が高い項目は「ごみ収集・リサイクル活動」(56.8%)となっています。一方、不満度が高い項目は「鉄道・バスなどの公共輸送体制」(72.7%)となっています。



# 各項目の5段階評価の平均値

問7で記載した1から29までの項目の評価の平均点を、男女別、年代別(5歳階級別)、地域別に示しています。数値が高いほど満足度が高いことを意味しています。

# ①男女別

男女ともに共通して、「自然環境」、「図書館・文化センターなどの文化施設」の満足度が高い一方、「スポーツレクリエーション施設」、「まちの活気」、「雇用環境」、「鉄道・バスなどの公共輸送体制」は低い数値となっています。

| 項目                             | 評価の | 平均点 |
|--------------------------------|-----|-----|
| <b>人</b>                       | 男性  | 女性  |
| 1 人間関係、近隣関係                    | 3.3 | 3.3 |
| 2 まちの活気                        | 2.4 | 2.5 |
| 3 物価                           | 2.8 | 2.7 |
| 4 雇用環境                         | 2.5 | 2.4 |
| 5 自然環境                         | 3.7 | 3.6 |
| 6 居住環境                         | 3.3 | 3.2 |
| 7 買い物の利便性                      | 2.9 | 2.9 |
| 8