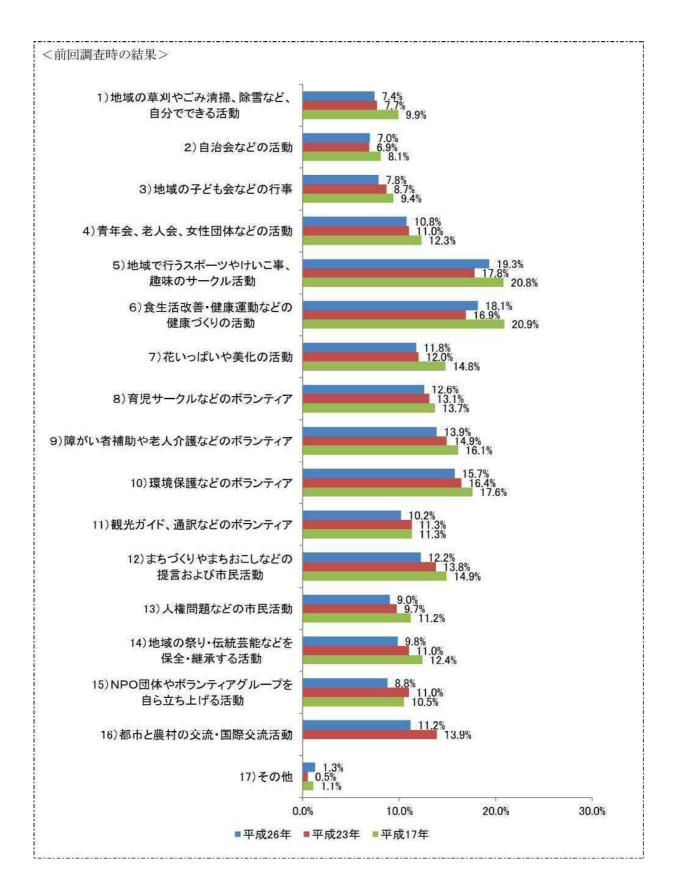

制の強化」の順位が下がり、新設した項目の「ライフライン(電気・水・道路など)の強じん化」の割合が最も多くなっています。



有効回答数=1,591



## 問25 あなたは地域での活動やボランティア活動を行っていますか。(1つ選択)

「行っている」が36.0%、「行っていないがこれから行いたい」が29.6%、「行っていないし今後も行 わない」が31.3%となっています。



- 1. 行っている
- 2. 行っていないがこれから行いたい
- 3. 行っていないし今後も行わない 無回答

有効回答数=1,624

問 26 問 25 で「1. 行っている」または「2. 行っていないがこれから行いたい」を選んだ方にうかがいます。その地域での活動やボランティア活動はどのような活動ですか。また、これから活動してみたいのはどの活動ですか。それぞれお選びください。(あてはまるものすべて選択)

### 1. 現在行っている活動

「地域の草刈やごみ清掃、除雪など、自分でできる活動」が 55.8%と最も多く、「自治会などの活動」が 39.7%、「地域で行うスポーツやけいこ事、趣味のサークル活動」、「環境美化の活動」が 23.3%と続いています。

前回調査時と同様に「地域の草刈やごみ清掃、除雪など、自分でできる活動」が最も高い割合を示しています。



有効回答数=1,065



#### 2. これから行いたい活動

「地域で行うスポーツやけいこ事、趣味のサークル活動」が 26.4%と最も多く、「食生活改善・健康運動などの健康づくりの活動」が 23.5%、「地域の草刈やごみ清掃、除雪など、自分でできる活動」が 19.8% と続いています。

前回調査時と同様に「地域で行うスポーツやけいこ事、趣味のサークル活動」が最も高い割合を示しています。



有効回答数=1,065



問 28 問 25 で「3. 行っていないし今後も行わない」を選んだ方にうかがいます。何も活動をしていないのは、どのような理由からですか。(あてはまるもの3つまで選択)

「自由になる時間がないから」が 36.5%と最も多く、「どういう活動が行われているか分からないから」 が 30.8%、「体力に自信がないから」が 26.0%と続いています。

前回調査時と比較すると「自由になる時間がないから」の順位が上がり、「体力に自信がないから」の順位が下がっています。



有効回答数=504



## 問30 あなたは社会全体でみた場合には、男女の地位は平等になっていると思いますか。(1つ選択)

「男性の方が優遇されている」が 50.6%、「平等だと思う」が 34.9%、「女性の方が優遇されている」 が 5.9%となっています。

前回調査時の結果と比較すると、「男性の方が優遇されている」の割合が減少し、「平等」の割合が増加しています。



有効回答数=1,628

問 31 次にあげる各場面において、あなたの身の回りでは男女平等になっていると思いますか。(1つ選択)

「男性の方が優遇されている」または「どちらかといえば男性の方が優遇されている」が選択された割合は「政治の場」が 68.0%と最も多く、「社会通念、習慣、しきたり」が 65.1%、「家庭生活」が 46.9%と続いています。

「女性の方が優遇されている」または「どちらかといえば女性の方が優遇されている」が選択された割合は「家庭生活」が7.8%と最も多く、「職場」が7.2%、「言語や会話」が6.6%と続いています。





## 問32 あなたは現在、結婚されていますか。されている方は、共働きですか。(1つ選択)

「未婚、以前結婚していた (離婚・死別)」が 38.5%と最も多く、「既婚 (共働き)」が