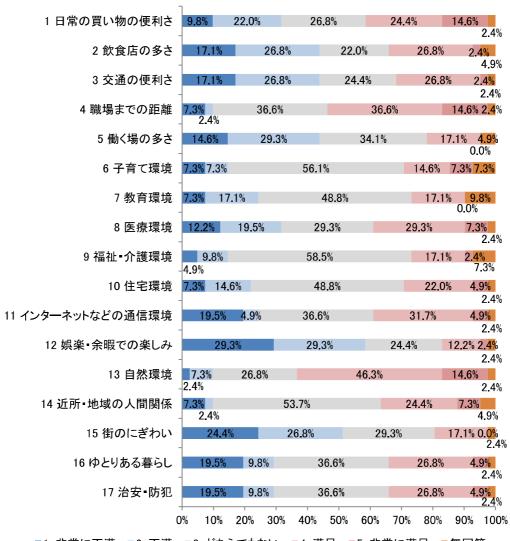

の振興    | 1   |
| ゆとりある暮らし      | 1   |
| その他           | 23  |
| 計             | 195 |

# (2)回答者属性別調査結果

# 問5 あなたの家族構成を教えてください。(1つ選択)

問5で尋ねた家族構成について、男女別に示しています。 男女ともに「親と子」の割合が最も高い結果となっています。

### 1)男女別



### 問13 一関市に転入された主な理由は何ですか。(1つ選択)

#### 1) 男女別

男女ともに「自分の仕事の都合」が最も多い結果となっています。また、「自分の仕事の都合」では男性が多く、「配偶者の仕事の都合」では女性が多い結果となっています。



### 2) 問 12 の一関市に転入する前の一関市居住経験の有無

住んでいたことがある人、ない人ともに「自分の仕事の都合」の割合が転入理由で最も 高い結果となっています。住んでいたことがある人では、「家族と同居、近居のため」が転 入理由で多く、住んでいたことがない人では、「結婚のため」が転入理由で多い結果となっ ています。



問 26 以前にお住まいの市区町村と比べて、一関市の生活環境の満足度をうかがいます。 次の各項目について、1「非常に不満」 $\sim 5$ 「非常に満足」の5段階評価で、あてはまる 番号を1つ選択してください。

間28の満足度について尋ねた結果について、男女別に示しています。

#### 1) 男性

「非常に不満」または「不満」が選択された割合は「娯楽・余暇での楽しみ」が 58.6% と最も多く、「街のにぎわい」が 51.2%と続いています。

「非常に満足」または「満足」が選択された割合は「自然環境」が 60.9%と最も多く、「職場までの距離」が 51.2%と続いています。



■1. 非常に不満 ■2. 不満 ■3. どちらでもない ■4. 満足 ■5. 非常に満足 ■無回答

n=41

#### 2) 女性

「非常に不満」または「不満」が選択された割合は「娯楽・余暇での楽しみ」が 59.7% と最も多く、「飲食店の多さ」が 44.8%と続いています。

「非常に満足」または「満足」が選択された割合は「自然環境」が 55.2%と最も多く、「職場までの距離」が 44.8%と続いています。



n=67

### 転入者に関するアンケート【属性別】

問 27 一関市が若者から住んでみたいと思われるまちになるためにどのような分野に力を 入れればよいと思いますか。(あてはまるもの3つまで選択)

問 23 で尋ねた若者から住んでみたいと思われるまちになるために力を入れたほうがよい 分野について、男女別に示しています。

#### 1) 男女別

男女ともに「子育てしやすい環境づくり」の割合が多い結果となっています。また、「雇用の創出」、「就職・就業支援」、「起業・創業支援」といった職に関係する項目は男性の割合が多い傾向にあります。



※複数回答のため、合計は100%にならない