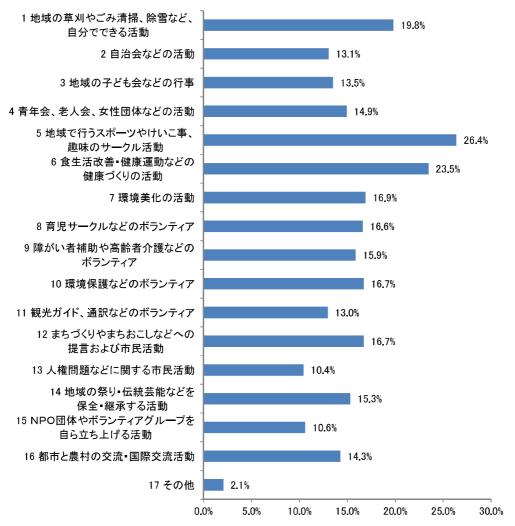

ける行政の初動体制・危機管理体制の強化」の順位が下がり、新設した項目の「ライフライン(電気・水・道路など)の強じん化」の割合が最も多くなっています。



有効回答数=1,591



## 問25 あなたは地域での活動やボランティア活動を行っていますか。(1つ選択)

「行っている」が36.0%、「行っていないがこれから行いたい」が29.6%、「行っていないし今後も行 わない」が31.3%となっています。



- 1. 行っている
- 2. 行っていないがこれから行いたい
- 3. 行っていないし今後も行わない 無回答

有効回答数=1,624

問 26 問 25 で「1. 行っている」または「2. 行っていないがこれから行いたい」を選んだ方にうかがいます。その地域での活動やボランティア活動はどのような活動ですか。また、これから活動してみたいのはどの活動ですか。それぞれお選びください。(あてはまるものすべて選択)

### 1. 現在行っている活動

「地域の草刈やごみ清掃、除雪など、自分でできる活動」が 55.8%と最も多く、「自治会などの活動」が 39.7%、「地域で行うスポーツやけいこ事、趣味のサークル活動」、「環境美化の活動」が 23.3%と続いています。

前回調査時と同様に「地域の草刈やごみ清掃、除雪など、自分でできる活動」が最も高い割合を示しています。



有効回答数=1,065



#### 2. これから行いたい活動

「地域で行うスポーツやけいこ事、趣味のサークル活動」が 26.4%と最も多く、「食生活改善・健康運動などの健康づくりの活動」が 23.5%、「地域の草刈やごみ清掃、除雪など、自分でできる活動」が 19.8% と続いています。

前回調査時と同様に「地域で行うスポーツやけいこ事、趣味のサークル活動」が最も高い割合を示しています。



有効回答数=1,065



問 28 問 25 で「3. 行っていないし今後も行わない」を選んだ方にうかがいます。何も活動をしていないのは、どのような理由からですか。(あてはまるもの3つまで選択)

「自由になる時間がないから」が 36.5%と最も多く、「どういう活動が行われているか分からないから」 が 30.8%、「体力に自信がないから」が 26.0%と続いています。

前回調査時と比較すると「自由になる時間がないから」の順位が上がり、「体力に自信がないから」の順位が下がっています。



有効回答数=504



## 問30 あなたは社会全体でみた場合には、男女の地位は平等になっていると思いますか。(1つ選択)

「男性の方が優遇されている」が 50.6%、「平等だと思う」が 34.9%、「女性の方が優遇されている」 が 5.9%となっています。

前回調査時の結果と比較すると、「男性の方が優遇されている」の割合が減少し、「平等」の割合が増加しています。



有効回答数=1,628

問 31 次にあげる各場面において、あなたの身の回りでは男女平等になっていると思いますか。(1つ選択)

「男性の方が優遇されている」または「どちらかといえば男性の方が優遇されている」が選択された割合は「政治の場」が 68.0%と最も多く、「社会通念、習慣、しきたり」が 65.1%、「家庭生活」が 46.9%と続いています。

「女性の方が優遇されている」または「どちらかといえば女性の方が優遇されている」が選択された割合は「家庭生活」が7.8%と最も多く、「職場」が7.2%、「言語や会話」が6.6%と続いています。





## 問32 あなたは現在、結婚されていますか。されている方は、共働きですか。(1つ選択)

「未婚、以前結婚していた (離婚・死別)」が 38.5%と最も