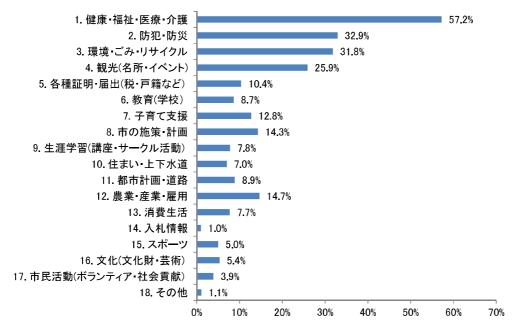

ます。

前回調査時と比較すると、「どちらかといえば住みやすい」の割合が増加し、「どちらかといえば住みにくい」の割合が減少しています。



有効回答数=1,628

#### ◆一関市の生活環境についての満足度に関する設問

問7 あなたは一関市の生活環境について、どのように感じていますか。項目ごとに1「非常に不満」 ~5「非常に満足」の5段階評価のうち、あてはまる番号を1つ選択してください。



#### 各項目の満足度の5段階評定の平均値(評定平均)による比較

「自然環境」が3.6と最も高く、「図書館・文化センターなどの文化施設」が3.4、「人間関係、近隣関係」が3.3と続いています。また「都市のレジャー施設・娯楽施設」が2.2と最も低く、「まちの活気」と「雇用環境」、「鉄道・バスなどの公共輸送体制」が2.5と続いています。



#### 問8 問7で記載した1から29までの項目のうち、もっと充実してほしいものはどれですか。項目の番号をお選びください。(あてはまるもの5つまで選択)

「雇用環境」が 31.1% と最も多く、「まちの活気」が 30.0%、「都市型のレジャー施設・娯楽施設」が 28.2% と続いています。



有効回答数=1,600

#### 問9 市からの情報は主に何で入手していますか。(あてはまるもの3つまで選択)

「広報いちのせき」が 80.3% と最も多く、「新聞記事」が 37.9%、「ラジオ番組 (FMあすも)・報道」が 35.0% と続いています。



有効回答数=1,606

#### 問11 市からの情報は主にどのようなものを必要としていますか。(あてはまるもの3つまで選択)

「健康・福祉・医療・介護」が 57.2% と最も多く、「防犯・防災」が 32.9%、「環境・ごみ・リサイクル」 が 31.8% と続いています。



有効回答数=1,606

問 13 幅広い年齢層に対して生涯学習・スポーツへの参加を推進するためには、どのような取り組みが 必要だと思いますか。(あてはまるもの3つまで選択)

「生涯学習・スポーツのための公共施設の充実」が 47.0%と最も多く、「講座や教室の種類・内容の充実」と「市民のニーズや満足度の把握」が 32.7%と続いています。



有効回答数=1,620

問 15 高齢化社会が進行する中であなたが不安に思っていること、困っていることは何ですか。(あては まるものすべて選択)

「老後の生活資金が不安である」が 66.5%と最も多く、「介護が必要になった時、入所できる施設があるか不安である」が 57.0%、「運転ができなくなると交通手段がない」が 53.4%と続いています。

前回調査時と比較すると、「老後の生活資金が不安である」の順位が上がり、「介護が必要になった時、入所できる施設があるか不安である」の順位が下がっています。



**有効回答数=1,628** ※複数回答のため、合計は100%にならない



問 17 地球温暖化が深刻な環境問題となっています。温暖化を防止するために行政や市民、事業所では どのような取り組みを進めることが必要だと考えますか。特に重要だと思うものをお選びくださ い。(あてはまるもの3つまで選択)

「太陽光や風力、水力、地熱、バイオマスなどの再生可能エネルギーの活用を増やす」が 47.8%と最も多く、「使い捨てを減らし、資源ごみをリサイクルする」が 41.1%と続いています。

前回調査時と同様に「太陽光や風力、水力、地熱、バイオマスなどの再生可能エネルギーの活用を増やす」が最も高い割合を示しています。



有効回答数=1,573



# 問19 あなたは働いている環境に不満や悩みがありますか。(あてはまるものすべ