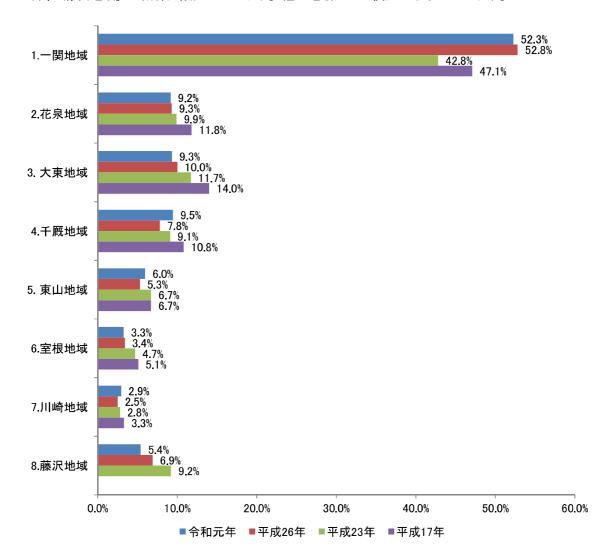

象者 岩手県南・宮城県北地域の企業

調査方法 調査票によるアンケート調査 (郵送法) ※マークシート式

#### (3)回収結果

#### ①市民アンケート

配布数:4,486人

回答数:1,628人(回収率36.3%)

#### ②中学生・高校生アンケート

配布数:913人

回答数:913人(回収率100.0%)

#### ③企業アンケ<del>ー</del>ト

配布数:146社

回答数:85社(回収率58.2%)

#### 2. 設問別調査結果

#### (1) 市民アンケート

#### ◆回答者の属性等に関する設問

#### 問1 あなたの性別を教えてください。(1つ選択)

性別構成は、「女性」が 52.2%、「男性」が 45.8% となっています。





有効回答数=1,628

#### 問2 あなたの年齢をお書きください。

年齢構成は、「25 歳以上 30 歳未満」が 9.3%と最も多く、「35 歳以上 40 歳未満」が 9.2%、「45 歳以上 50 歳未満」が 8.5%と続いています。



有効回答数=1,627



#### 問3 あなたの就労状況を教えてください。(1つ選択)

職業は、「正社員・正職員」が 41.7% と最も多く、「無職」が 13.3%、「パート・アルバイト」が 11.3% と続いています。



有効回答数=1,626



#### 問5 現在お住まいになられている地域を教えてください。(1つ選択)

居住地域は「一関地域」が 52.3%と最も多く、「千厩地域」が 9.5%、「大東地域」が 9.3%と続いています。

前回調査時と同様に「一関地域」が最も高い割合を示しています。「千厩地域」の割合が増加している 一方、「藤沢地域」の割合は減少しています。他の地域はほぼ横ばいとなっています。



有効回答数=1,628

#### 問6 あなたは、一関市の住みやすさについて、どのように感じていますか。(1つ選択)

「どちらかと言えば住みやすい」が 40.8%と最も多く、「どちらとも言えない」が 21.2%、「住みやすい」が 17.3%と続いています。

前回調査時と比較すると、「どちらかといえば住みやすい」の割合が増加し、「どちらかといえば住みにくい」の割合が減少しています。



有効回答数=1,628

#### ◆一関市の生活環境についての満足度に関する設問

問7 あなたは一関市の生活環境について、どのように感じていますか。項目ごとに1「非常に不満」 ~5「非常に満足」の5段階評価のうち、あてはまる番号を1つ選択してください。



#### 各項目の満足度の5段階評定の平均値(評定平均)による比較

「自然環境」が3.6と最も高く、「図書館・文化センターなどの文化施設」が3.4、「人間関係、近隣関係」が3.3と続いています。また「都市のレジャー施設・娯楽施設」が2.2と最も低く、「まちの活気」と「雇用環境」、「鉄道・バスなどの公共輸送体制」が2.5と続いています。



#### 問8 問7で記載した1から29までの項目のうち、もっと充実してほしいものはどれですか。項目の番号をお選びください。(あてはまるもの5つまで選択)

「雇用環境」が 31.1% と最も多く、「まちの活気」が 30.0%、「都市型のレジャー施設・娯楽施設」が 28.2% と続いています。



有効回答数=1,600

#### 問9 市からの情報は主に何で入手していますか。(あてはまるもの3つまで選択)

「広報いちのせき」が 80.3% と最も多く、「新聞記事」が 37.9%、「ラジオ番組 (FMあすも)・報道」が 35.0% と続いています。



有効回答数=1,606