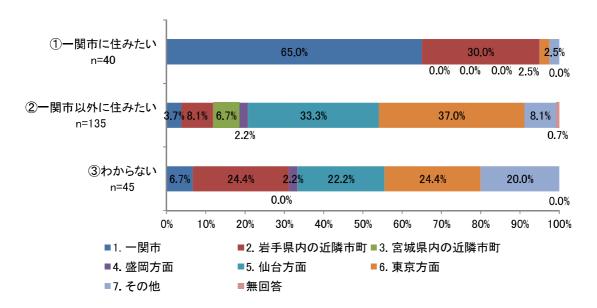

を希望するか集計したところ「東京方面」(50.0%)が最も多く、次いで「岩手県内の近隣市町」(25.0%)となりました。



就職後、どの地域へ就職を希望するか尋ねた結果を、問 13 で尋ねた就職後に住みたい地域ごとに分けて中学生(男女別)、高校生(男女別) ごとに示しています。

## ①中学生

## 1) 男性

就職後「一関市に住みたい」と回答された方が就職後どの地域に住みたいと回答されているか割合を見ると、「一関市」(59.7%)が最も多く、次いで「岩手県内の近隣市町」(27.4%)という結果になっています。

就職後「一関市以外に住みたい」と回答された方が就職後どの地域に住みたいと回答されているか割合を見ると、「東京方面」(39.2%)が最も多く、次いで「仙台方面」(29.9%)という結果になっています。



就職後「一関市に住みたい」と回答された方が就職後どの地域に住みたいと回答されているか割合を 見ると、「一関市」(71.2%)が最も多く、次いで「岩手県内の近隣市町」(26.9%)という結果になって います。

就職後「一関市以外に住みたい」と回答された方が就職後どの地域に住みたいと回答されているか割合を見ると、「仙台方面」(44.3%)が最も多く、次いで「東京方面」(37.7%)という結果になっています。



## ②高校生

# 1) 男性

就職後「一関市に住みたい」と回答された方が就職後どの地域に住みたいと回答されているか割合を 見ると、「一関市」(65.0%)が最も多く、次いで「岩手県内の近隣市町」(30.0%)という結果になって います。

就職後「一関市以外に住みたい」と回答された方が就職後どの地域に住みたいと回答されているか割合を見ると、「東京方面」(37.0%)が最も多く、次いで「仙台方面」(33.3%)という結果になっています。



就職後「一関市に住みたい」と回答された方が就職後どの地域に住みたいと回答されているか割合を 見ると、「一関市」(48.7%)が最も多く、次いで「岩手県内の近隣市町」(35.9%)という結果になって います。

就職後「一関市以外に住みたい」と回答された方が就職後どの地域に住みたいと回答されているか割合を見ると、「東京方面」(37.1%)が最も多く、次いで「仙台方面」(35.9%)という結果になっています。



## 問13 あなたが就職後に住みたい場所はどこですか。(1つ選択)

就職後の住みたい場所について尋ねた結果を、中学生(男女別)、高校生(男女別)に示しています。 中学生の結果を見てみると、男女ともに「一関市以外に住みたい」と回答した割合が最も高い結果と なっています。

高校生の結果を見てみると、男女ともに「一関市以外に住みたい」と回答した割合が最も高い結果となっています。

中学生と高校生で共通して、男性より女性の方が「一関市に住みたい」と回答した割合が少なくなっています。



就職後の住みたい場所について尋ねた結果を、問2で現在の居住地域ごとに分けて中学生(男女別)、 高校生(男女別)ごとに示しています。

## ①中学生

## 1) 男性

現在「一関地域」に居住されている方の就職後に住みたい場所について、「一関市以外に住みたい」 (42.0%) が最も多く、次いで「一関市に住みたい」(34.0%) となっています。

現在「花泉~藤沢地域」に居住されている方の就職後に住みたい場所について、「一関市以外に住みたい」(49.5%)が最も多く、次いで「一関市に住みたい」(30.1%)となっています。



現在「一関地域」に居住されている方の就職後に住みたい場所について、「一関市以外に住みたい」 (49.5%) が最も多く、次いで「一関市に住みたい」(