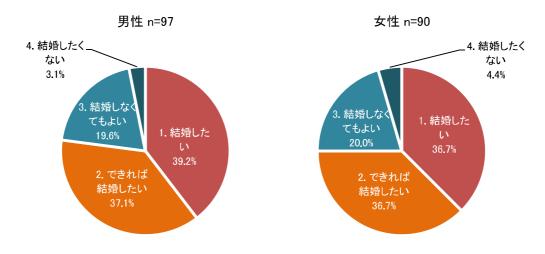

### [参考資料Nº4] 令和5年度第3回総合計画審議会 令和6年3月15日(金)

アンケート項目の推移(結婚・出生・子育てに関するアンケート)

|                                         | H27                                                         | R1                                                                            |
|-----------------------------------------|-------------------------------------------------------------|-------------------------------------------------------------------------------|
| 3 1                                     | あなたの性別をお答え下さい。 (1つに○)                                       | 問1 あなたの性別を教えてください。(1つ選択)                                                      |
| 周2                                      | あなたの年齢は、おいくつですか。(直接ご記入下さい)                                  | 問2 あなたの年齢はおいくつですか。(1つ選択)                                                      |
| E 33                                    | あなたのお住まいの地域はどこですか。 (1つに○)                                   | 問3 あなたのお住まいの地域はどちらですか。 (1つ選択)                                                 |
| 9 🖺                                     | あなたは、現在、結婚されていますか。(1つに○)                                    | 問4 あなたは、現在結婚されていますか。(1つ選択)                                                    |
|                                         |                                                             | 問5 現在、同居されている方がいらっしゃいますか。(1つ選択)                                               |
| <b>[</b> ]                              | あなたの家族構成について伺います。( $1っに\bigcirc)$                           | 問6 問5で「1.いる」を選んだ方にうかがいます。現在どなたと同居されていますか。あなたからみた続柄をお答えください。(あてはまるものすべて選択)     |
|                                         |                                                             | 問7 あなたの居住形態はどれですか。(1つ選択)                                                      |
| 8                                       | あなたの年収について伺います。(結婚している方は配偶者の年収も含む)( $1$ つに $\bigcirc$ )     | 問9 あなたの年収についてうかがいます。あてはまるものをお選びください。(1つ選択)                                    |
| 周 4                                     | あなたの就労の状況について伺います。(1つに○ (兼業の方は主たる方に○))                      |                                                                               |
| 日 2                                     | あなたの勤務先、通学先はどちらですか。(1つに○ (複数ある方は主たる方に○))                    | 問10 あなたの就労状況を教えてください。(1つ選択)                                                   |
|                                         |                                                             | 問12 問10で「1.正社員・正職員」~「4.自営業主、家族従事者」を選んだ方にうかがいます。                               |
|                                         |                                                             |                                                                               |
|                                         |                                                             | 問13 問10で「1.正社員・正職員」~「4.自営業主、家族従事者」を選んだ方にうかがいます。<br>あなたの通勤時間は片道どれくらいですか。(1つ選択) |
| 6 🗉                                     | あなたは一関市にお住まいになってどれくらいになりますか。 (1つに○)                         |                                                                               |
| 臣                                       | 0 あなたのお住まいの形式を以下よりお選び下さい。 (1つに○)                            |                                                                               |
| 周11                                     | 1 あなたは、現在お住まいの地域の住み心地をどのように感じていますか。                         |                                                                               |
| 周12                                     | 2 あなたは、現在のお住まいの地域にこれからも住み続けたいと思いますか。                        |                                                                               |
| (1                                      | (1つに○をし、その理由をご記入ください。)                                      |                                                                               |
| [H] 1<br>(1)                            | 13 転出(転居)する可能性があるとした場合、どこに住みたいですか。<br>(1つに○をし、地域名をご記入ください。) |                                                                               |
|                                         |                                                             | 問14  [★【全員】お答えください」あなたは、夫婦間での家事や育児の負担は、どのようであれ                                |
|                                         |                                                             | ばよいと思いますか。 ※配偶者がいない方は、いると仮定してお答えください。(1つ選択)                                   |
|                                         |                                                             | 問15 [★【全員】お答えください] 結婚生活をスタートさせるにあたり、必要な夫婦の合計年収                                |
|                                         |                                                             | はどのくらいだと思いますか。(1つ選択)                                                          |
| ======================================= | 4 結婚された(する)時期は、希望どおりの年齢でしたか。(1つに○)                          |                                                                               |
| 三<br>三                                  | 5 結婚されたのは何歳のときですか。(1つに○)                                    | 問16 結婚されたのは何歳のときですか。その年齢をお書きください。                                             |
| = 1                                     | 6 結婚を決めた直接的なきっかけはどのようなことですか。(あてはまるものすべてに○)                  | 問17 結婚時期を決めた要因として大きかったものはどれですか。(あてはまるものすべて選択)                                 |
|                                         |                                                             | 問19 問17で2つ以上選択された方にうかがいます。選んだ選択肢の中で、最も大きな要因だったものはどれですか。選択肢の番号をお答えください。(1つ選択)  |
|                                         |                                                             |                                                                               |