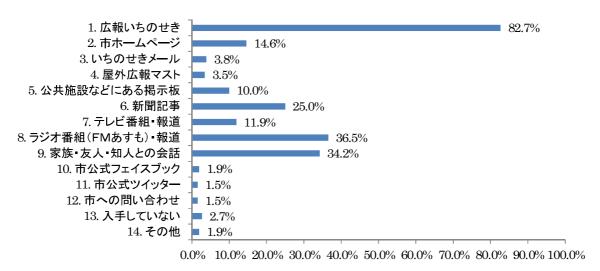

|          | 3.2       |
| 27 男女が平等に参加できる社会づくり            | 2.9     | 3.0     | 3.0     | 3.0       | 3.0      |        | 2.9      | 3.1       |
| 28 地域での活動やボランティア活動への参加のしやすさ    | 2.9     | 2.9     | 3.0     | 3.0       |          | 3.0    | 3.0      | 3.1       |
| 29 その他の行政サービスや窓口サービス           | 3.0     | 2.9     | 3.0     | 20000     | 3.0      | 2.8    | 2.8      | 3.1       |

# 問9 市からの情報は主に何で入手していますか。(あてはまるもの3つまで選択)

間9で尋ねた市からの情報の入手方法について、年代別、地域別に示しています。

①年代別 ※複数回答のため、合計は100%にならない

#### 1) 20 歳未満

20 歳未満の結果を見ると「家族・友人・知人との会話」が49.4%と最も多く、次いで「広報いちのせき」が44.4%となっています。



# 2) 20 歳以上 30 歳未満

20 歳以上30 歳未満の結果を見ると「広報いちのせき」が60.2%と最も多く、次いで「家族・友人・知人との会話」が30.5%となっています。



■20歳以上30歳未満 n=269

### 3) 30 歳以上 40 歳未満

20 歳以上 30 歳未満の結果を見ると「広報いちのせき」が 82.7%と最も多く、次いで「ラジオ番組 (F Mあすも)・報道」が 36.5%となっています。



■30歳以上40歳未満 n=260

#### 4) 40 歳以上 50 歳未満

40 歳以上 50 歳未満の結果を見ると「広報いちのせき」が 85.0%と最も多く、次いで「ラジオ番組 (F Mあすも)・報道」が 37.9%となっています。



.076 10.076 20.076 50.076 40.076 50.076 60.076 70.076 60.076

■40歳以上50歳未満 n=253

#### 5) 50 歳以上 60 歳未満

50 歳以上 60 歳未満の結果を見ると「広報いちのせき」が 87.1%と最も多く、次いで「新聞記事」が 42.9%となっています。



■50歳以上60歳未満 n=240

#### 6) 60 歳以上 70 歳未満

60 歳以上 70 歳未満の結果を見ると「広報いちのせき」が 88.9%と最も多く、次いで「新聞記事」が 51.9%となっています。



■60歳以上70歳未満 n=235

### 7) 70 歳以上 80 歳未満

70 歳以上 80 歳未満の結果を見ると「広報いちのせき」が 90.7%と最も多く、次いで「新聞記事」が 54.9%となっています。



■70歳以上80歳未満 n=226

# 8) 80 歳以上

80歳以上の結果を見ると「広報いちのせき」が76.9%と最も多く、次いで「家族・友人・知人との会話」が61.5%となっています。



■80歳以上 n=13

#### ②地域別 ※複数回答のため、合計は100%にならない

#### 1) 一関地域

一関地域の結果を見ると「広報いちのせき」が 82.3%と最も多く、次いで「新聞記事」が 36.8%となっています。



■一関地域 n=851

## 2) 花泉地域

花泉地域の結果を見ると「広報いちのせき」が 80.5%と最も