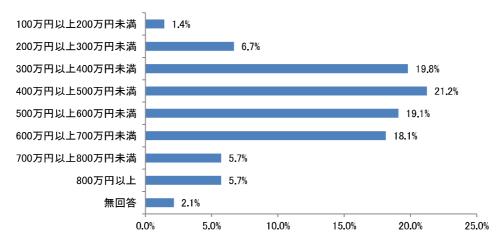

### [参考資料Nº4] 令和5年度第3回総合計画審議会 令和6年3月15日(金)

アンケート項目の推移(結婚・出生・子育てに関するアンケート)

|                                         | H27                                                         | R1                                                                            |
|-----------------------------------------|-------------------------------------------------------------|-------------------------------------------------------------------------------|
| 3 1                                     | あなたの性別をお答え下さい。 (1つに○)                                       | 問1 あなたの性別を教えてください。(1つ選択)                                                      |
| 周2                                      | あなたの年齢は、おいくつですか。(直接ご記入下さい)                                  | 問2 あなたの年齢はおいくつですか。(1つ選択)                                                      |
| E 33                                    | あなたのお住まいの地域はどこですか。 (1つに○)                                   | 問3 あなたのお住まいの地域はどちらですか。 (1つ選択)                                                 |
| 9 🖺                                     | あなたは、現在、結婚されていますか。(1つに○)                                    | 問4 あなたは、現在結婚されていますか。(1つ選択)                                                    |
|                                         |                                                             | 問5 現在、同居されている方がいらっしゃいますか。(1つ選択)                                               |
| <b>[</b> ]                              | あなたの家族構成について伺います。( $1っに\bigcirc)$                           | 問6 問5で「1.いる」を選んだ方にうかがいます。現在どなたと同居されていますか。あなたからみた続柄をお答えください。(あてはまるものすべて選択)     |
|                                         |                                                             | 問7 あなたの居住形態はどれですか。(1つ選択)                                                      |
| 8                                       | あなたの年収について伺います。(結婚している方は配偶者の年収も含む)( $1$ つに $\bigcirc$ )     | 問9 あなたの年収についてうかがいます。あてはまるものをお選びください。(1つ選択)                                    |
| 周 4                                     | あなたの就労の状況について伺います。(1つに○ (兼業の方は主たる方に○))                      |                                                                               |
| 日 2                                     | あなたの勤務先、通学先はどちらですか。(1つに○ (複数ある方は主たる方に○))                    | 問10 あなたの就労状況を教えてください。(1つ選択)                                                   |
|                                         |                                                             | 問12 問10で「1.正社員・正職員」~「4.自営業主、家族従事者」を選んだ方にうかがいます。                               |
|                                         |                                                             |                                                                               |
|                                         |                                                             | 問13 問10で「1.正社員・正職員」~「4.自営業主、家族従事者」を選んだ方にうかがいます。<br>あなたの通勤時間は片道どれくらいですか。(1つ選択) |
| 6 🗉                                     | あなたは一関市にお住まいになってどれくらいになりますか。 (1つに○)                         |                                                                               |
| 臣                                       | 0 あなたのお住まいの形式を以下よりお選び下さい。 (1つに○)                            |                                                                               |
| 周11                                     | 1 あなたは、現在お住まいの地域の住み心地をどのように感じていますか。                         |                                                                               |
| 周12                                     | 2 あなたは、現在のお住まいの地域にこれからも住み続けたいと思いますか。                        |                                                                               |
| (1                                      | (1つに○をし、その理由をご記入ください。)                                      |                                                                               |
| [H] 1<br>(1)                            | 13 転出(転居)する可能性があるとした場合、どこに住みたいですか。<br>(1つに○をし、地域名をご記入ください。) |                                                                               |
|                                         |                                                             | 問14  [★【全員】お答えください」あなたは、夫婦間での家事や育児の負担は、どのようであれ                                |
|                                         |                                                             | ばよいと思いますか。 ※配偶者がいない方は、いると仮定してお答えください。(1つ選択)                                   |
|                                         |                                                             | 問15 [★【全員】お答えください] 結婚生活をスタートさせるにあたり、必要な夫婦の合計年収                                |
|                                         |                                                             | はどのくらいだと思いますか。(1つ選択)                                                          |
| ======================================= | 4 結婚された(する)時期は、希望どおりの年齢でしたか。(1つに○)                          |                                                                               |
| 三<br>三                                  | 5 結婚されたのは何歳のときですか。(1つに○)                                    | 問16 結婚されたのは何歳のときですか。その年齢をお書きください。                                             |
| = 1                                     | 6 結婚を決めた直接的なきっかけはどのようなことですか。(あてはまるものすべてに○)                  | 問17 結婚時期を決めた要因として大きかったものはどれですか。(あてはまるものすべて選択)                                 |
|                                         |                                                             | 問19 問17で2つ以上選択された方にうかがいます。選んだ選択肢の中で、最も大きな要因だったものはどれですか。選択肢の番号をお答えください。(1つ選択)  |
|                                         |                                                             |                                                                               |