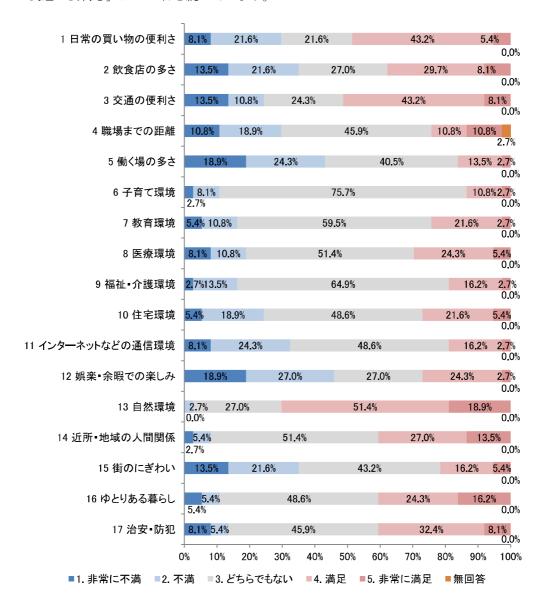

医療・福祉環境の充実      | 2   |
| 農林業の振興          | 1   |
| 工業の振興           | 1   |
| 教育環境の充実         | 1   |
| 職場・学校までの距離      | 1   |
| ゆとりある暮らし        | 1   |
| 広報・PR活動の充実      | 1   |
| その他             | 9   |
| 計               | 137 |

# (2)回答者属性別調査結果

# 問5 あなたの家族構成を教えてください。(1つ選択)

問5で尋ねた家族構成について、男女別に示しています。

男性では「単身世帯(ひとり暮らし)」が最も割合が高く、女性では「親と子」の割合が 最も高い結果となっています。

### 1) 男女別



# 問13 一関市から転出された主な理由は何ですか。(1つ選択)

問13で尋ねた転出理由について、男女別に示しています

#### 1) 男女別

男性は「自分の仕事の都合」が多い一方、女性は「配偶者の仕事の都合」が多い結果となっています。また、「結婚のため」では女性が突出して多くなっています。



問 19 一関市の満足度 現在お住まいの市区町村と比べて、一関市の生活環境の満足度を うかがいます。次の各項目について、1「非常に不満」 $\sim 5$ 「非常に満足」の5段階評価で、あてはまる番号を1つ選択してください。

#### 1) 男性

「非常に不満」または「不満」が選択された割合は「娯楽・余暇での楽しみ」が 45.9% と最も多く、「働く場の多さ」が 43.2%と続いています。

「非常に満足」または「満足」が選択された割合は「自然環境」が 70.3%と最も多く、「交通の便利さ」が 51.3%と続いています。



n=37

#### 2) 女性

「非常に不満」または「不満」が選択された割合は「娯楽・余暇での楽しみ」が 62.2% と最も多く、「交通の便利さ」が 56.6%と続いています。

「非常に満足」または「満足」が選択された割合は「自然環境」が 68.0%と最も多く、「治安・防犯」が 47.2%と続いています。



n=53

### 転出者に関するアンケート【属性別】

問 23 一関市が若者から住んでみたいと思われるまちになるためにどのような分野に力を 入れればよいと思いますか。(あてはまるもの3つまで選択)

問 23 で尋ねた若者から住んでみたいと思われるまちになるために力を入れたほうがよい 分野について、男女別に示しています。

#### 1) 男女別

男性では「雇用の創出」が最も多く、女性では「商業・サービス業の振興」、「交通の利便性」、「子育てしやすい環境づくり」が同率で最も多い結果となっています。



※複数回答のため、合計は100%にならない

# 4. 転入者に関するアンケート

# (1)設問別調査結果

#### 問1 あなたの性別を教えてください。(1つ選択)

「女性」が62.0%、「男性」が38.0%となっています。



n = 108

### 問2 あなたの年齢をお書きください。

5 歳年齢階級別にみると、「35 歳以上 40 歳未満」が 25.0%と最も多く、次いで「20 歳以上 25 歳未満」が 18.5%となっています。



n = 108

### 問3 あなたの就労状況を教えてください。(1つ選択)

「正社員・正職員」が 55.6% と最も多く、次いで「パート・アルバイト」が 12.0% となっています。



n = 108

### 問5 あなたの家族構成は、次のどれですか。(1つ選択)

「親と子」が 38