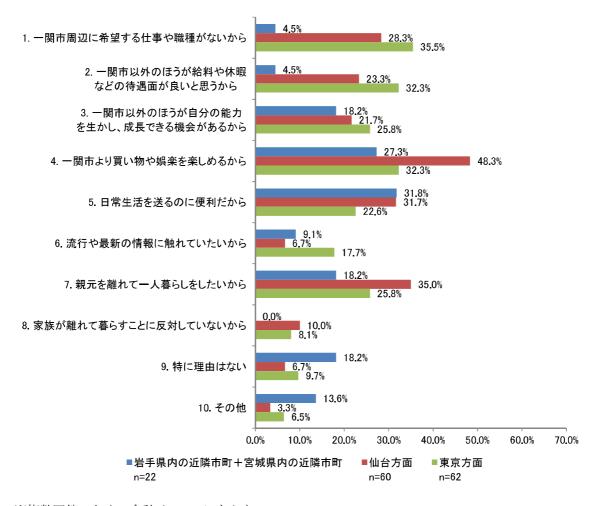

# (3) 高校生

## 1) 男性

## i)将来就職を希望する地域別

将来「岩手県内の近隣市町+宮城県内の近隣市町」に就職を希望されている方が一関市以外に住みたいと思った理由について、「親元を離れて一人暮らしをしたいから」(30.0%)の割合が最も多く、「一関市より買い物や娯楽を楽しめるから」(47.5%)と続いています。

将来「仙台方面」に就職を希望されている方が一関市以外に住みたいと思った理由について、「一関市より買い物や娯楽を楽しめるから」(57.8%)の割合が最も多く、「日常生活を送るのに便利だから」(35.6%)と続いています。

将来「東京方面」に就職を希望されている方が一関市以外に住みたいと思った理由について、「一関市より買い物や娯楽を楽しめるから」(50.0%)の割合が最も多く、「一関市周辺に希望する仕事や職種がないから」(28.0%)と続いています。



### i)将来就職を希望する地域別

将来岩手県内の近隣市町+宮城県内の近隣市町に就職を希望されている方が一関市以外に住みたいと思った理由について、「日常生活を送るのに便利だから」(31.8%)の割合が最も多く、「一関市より買い物や娯楽を楽しめるから」(27.3%)と続いています。

将来仙台方面に就職を希望されている方が一関市以外に住みたいと思った理由について、「一関市より買い物や娯楽を楽しめるから」(48.3%)の割合が最も多く、「親元を離れて一人暮らしをしたいから」(35.0%)と続いています。

将来仙台方面に就職を希望されている方が一関市以外に住みたいと思った理由について、「一関市周辺に希望する仕事や職種がないから」(35.5%)の割合が最も多く、「一関市以外のほうが給料や休暇などの待遇面が良いと思うから」「一関市より買い物や娯楽を楽しめるから」(32.3%)と続いています。



問 20 あなたは一関市の住みやすさについて、どのように感じていますか。項目ごとに1「非常に不満」 ~5 「非常に満足」の5段階評価のうち、あてはまる番号を1つ選択してください。

一関市の住みやすさについてどのように感じているか、1~14 の各項目の満足度について尋ねた結果を、中学生(男女別)、高校生(男女別)ごとに示しています。

### ①中学生

# 1) 男性

男性の結果を見ると、最も満足度が高い項目は「自然環境」(77.3%)となっています。一方、不満度が高い項目は「文化、教養、娯楽施設の充実」(25.6%)となっています。



■1. 非常に不満 ■2. 不満 ■3. どちらでもない ■4. 満足 ■5. 非常に満足

女性の結果を見ると、最も満足度が高い項目は「自然環境(69.5%)となっています。一方、不満度が高い項目は「買い物の利便性」(30.5%)となっています。



### ②高校生

# 1) 男性

男性の結果を見ると、最も満足度が高い項目は「人間関係、近隣関係」(65.4%)となっています。一方、不満度が高い項目は「文化、教養、娯楽施設の充実」(25.6%)となっています。



149

女性の結果を見ると、最も満足度が高い項目は「自然環境」(64.8%)となっています。一方、不満度が高い項目は「交通の利便性」(43.6%)となっています。



問 24 将来、どのようなまちになれば、一関市に住みたいと思う人が多くなると思いますか。(あてはまるもの3つまで選択)

一関市に住みたいと思う人を増やす方法について尋ねた結果を、問 11 の将来就職を希望する地域ごとに分け、全体、中学生(男女別)、高校生(男女別)ごとに示しています。

#### ①全体

全体の結果を見ると、一関市での就職希望している方と岩手県内の近隣市町+宮城県内の近