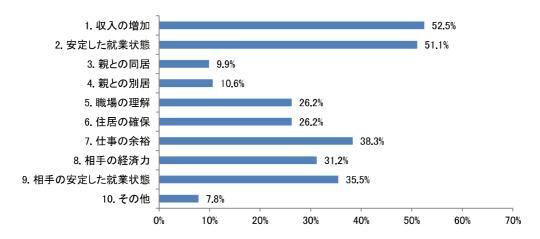

から問 32 までの設問は、【未婚】の方、または【以前結婚していた】方のみ お答えください。

問 25 現在、あなたが結婚(再婚)していない理由を教えてください。(あてはまるものすべて選択)

「結婚したいと思える相手がいないから」が 50.0%と最も多く、次いで「経済力がないから」が 31.6%となっています。また、「仕事(または学業)を優先したいから」が 12.1%、「仕事が忙しすぎるから」が 18.4%、「雇用が安定していないから」が 7.9%と、仕事に関する回答が多くみられます。



n=190 ※複数回答のため、合計は100%にならない

## 問27 あなたは、結婚についてどのようにお考えですか。(1つ選択)

「結婚したい」が 37.4%と最も多く、次いで「できれば結婚したい」が 36.8%となって おり、合わせて 74.2%の方が結婚したいと考えています。



n = 190

問 28 問 27 で「1. 結婚したい」または「2. できれば結婚したい」を選んだ方にうかがいます。何歳くらいで結婚したいですか。その年齢をお書きください。

「30 歳以上 35 歳未満」が 37.6%と最も多く、次いで「25 歳以上 30 歳未満」が 24.8% となっており、約6割の方が 20歳代後半から 30歳代前半での結婚を希望しています。



n = 141

問 29 問 27 で「1. 結婚したい」または「2. できれば結婚したい」を選んだ方にうかがいます。今後結婚するとしたら、どのような条件が必要ですか。(あてはまるものすべて選択)

「収入の増加」が52.5%と最も多く、次いで「安定した就業状態」が51.5%となっています。また、「相手の経済力」が31.2%、「相手の安定した就業状態」が35.5%と、相手にも同様の条件を求める回答が多くみられます。



n=141 ※複数回答のため、合計は100%にならない

問31 問27で「1. 結婚したい」または「2. できれば結婚したい」を選んだ方にうかがいます。結婚相手との出会いを求めるとしたら、どのようなことに取り組みたいと思いますか。(あてはまるものすべて選択)

「友人・知人に紹介を頼む」が 41.7%と最も多く、次いで「職場の同僚や先輩に紹介を頼む」が 25.0%となっており、身近な人の紹介による出会いを求める傾向がみられます。



n=141 ※複数回答のため、合計は100%にならない

問33 [★【全員】お答えください] あなたにお子さんはいらっしゃいますか。(1つ選択)

「いる」が52.3%、「いない」が45.8%となっています。



n = 419

★以下の問34から問44までの設問は、【子どもがいる】方のみお答えください。

問34 お子さんは何人いらっしゃいますか。(同居・別居は問いません)(1つ選択)

「2人」が46.1%と最も多く、次いで「1人」が32.9%となっています。



n = 219

## 問35 あなたにとって理想の子どもの数は何人ですか。(1つ選択)

「3人」が 49.8%と最も多く、次いで「2人」が 41.1%となっており、問 34 の結果と 比較すると実際の子どもの数より多い結果となっています。



n = 219

## 間36 初めてお子さんをお持ちになった年齢をお書きください。

「25 歳以上 30 歳未満」が 38.4%と最も多く、次いで「20 歳以上 25 歳未満」が 34.2% となっており、7割以上の方が 20 歳代となっています。



n = 219

問37 あなたが子育てをするにあたり、頼れる親族の方は身近にいますか。(1つ選択)

「自分または配偶者の親などの親族と近居しており、頼ることが