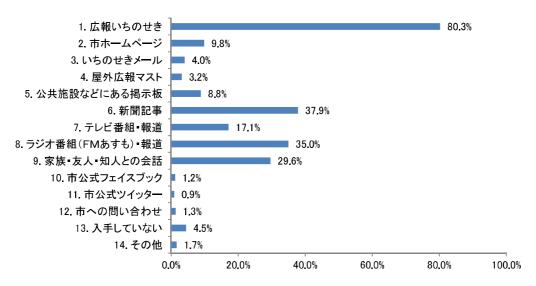

横ばいとなっています。



有効回答数=1,628

#### 問6 あなたは、一関市の住みやすさについて、どのように感じていますか。(1つ選択)

「どちらかと言えば住みやすい」が 40.8%と最も多く、「どちらとも言えない」が 21.2%、「住みやすい」が 17.3%と続いています。

前回調査時と比較すると、「どちらかといえば住みやすい」の割合が増加し、「どちらかといえば住みにくい」の割合が減少しています。



有効回答数=1,628

#### ◆一関市の生活環境についての満足度に関する設問

問7 あなたは一関市の生活環境について、どのように感じていますか。項目ごとに1「非常に不満」 ~5「非常に満足」の5段階評価のうち、あてはまる番号を1つ選択してください。



#### 各項目の満足度の5段階評定の平均値(評定平均)による比較

「自然環境」が3.6と最も高く、「図書館・文化センターなどの文化施設」が3.4、「人間関係、近隣関係」が3.3と続いています。また「都市のレジャー施設・娯楽施設」が2.2と最も低く、「まちの活気」と「雇用環境」、「鉄道・バスなどの公共輸送体制」が2.5と続いています。



#### 問8 問7で記載した1から29までの項目のうち、もっと充実してほしいものはどれですか。項目の番号をお選びください。(あてはまるもの5つまで選択)

「雇用環境」が 31.1% と最も多く、「まちの活気」が 30.0%、「都市型のレジャー施設・娯楽施設」が 28.2% と続いています。



有効回答数=1,600

#### 問9 市からの情報は主に何で入手していますか。(あてはまるもの3つまで選択)

「広報いちのせき」が 80.3% と最も多く、「新聞記事」が 37.9%、「ラジオ番組 (FMあすも)・報道」が 35.0% と続いています。



有効回答数=1,606

#### 問11 市からの情報は主にどのようなものを必要としていますか。(あてはまるもの3つまで選択)

「健康・福祉・医療・介護」が 57.2% と最も多く、「防犯・防災」が 32.9%、「環境・ごみ・リサイクル」 が 31.8% と続いています。



有効回答数=1,606

問 13 幅広い年齢層に対して生涯学習・スポーツへの参加を推進するためには、どのような取り組みが 必要だと思いますか。(あてはまるもの3つまで選択)

「生涯学習・スポーツのための公共施設の充実」が 47.0%と最も多く、「講座や教室の種類・内容の充実」と「市民のニーズや満足度の把握」が 32.7%と続いています。



有効回答数=1,620

問 15 高齢化社会が進行する中であなたが不安に思っていること、困っていることは何ですか。(あては まるものすべて選択)

「老後の生活資金が不安である」が 66.5%と最も多く、「介護が必要になった時、入所できる施設があるか不安である」が 57.0%、「運転ができなくなると交通手段がない」が 53.4%と続いています。

前回調査時と比較すると、「老後の生活資金が不安である」の順位が上がり、「介護が必要になった時、入所できる施設があるか不安である」の順位が下がっています。



**有効回答数=1,628** ※複数回答のため、合計は100%にならない



問 17 地球温暖化が深刻な環境問題となっています。温暖化を防止するために行政や市民、事業所では どのような取り組みを進めることが必要だと考えますか。特に重要だと思うものをお選びくださ い。(あてはまるもの3つまで選択)

「太陽光や風力、水力、地熱、バイオマスなどの再生可能エネルギーの活用を増やす」が 47.8%と最も多く、「使い捨てを減らし、資源ごみをリサイクル