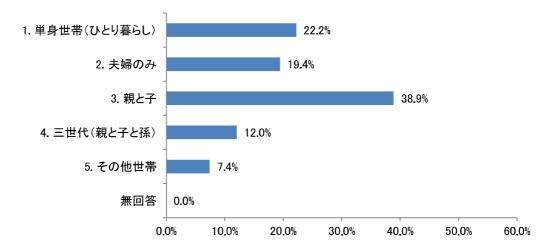

### [参考資料Nº4] 令和5年度第3回総合計画審議会 令和6年3月15日(金)

アンケート項目の推移(結婚・出生・子育てに関するアンケート)

|                                         | H27                                                         | R1                                                                            |
|-----------------------------------------|-------------------------------------------------------------|-------------------------------------------------------------------------------|
| 3 1                                     | あなたの性別をお答え下さい。 (1つに○)                                       | 問1 あなたの性別を教えてください。(1つ選択)                                                      |
| 周2                                      | あなたの年齢は、おいくつですか。(直接ご記入下さい)                                  | 問2 あなたの年齢はおいくつですか。(1つ選択)                                                      |
| E 33                                    | あなたのお住まいの地域はどこですか。 (1つに○)                                   | 問3 あなたのお住まいの地域はどちらですか。 (1つ選択)                                                 |
| 9 🖺                                     | あなたは、現在、結婚されていますか。(1つに○)                                    | 問4 あなたは、現在結婚されていますか。(1つ選択)                                                    |
|                                         |                                                             | 問5 現在、同居されている方がいらっしゃいますか。(1つ選択)                                               |
| <b>[</b> ]                              | あなたの家族構成について伺います。( $1っに\bigcirc)$                           | 問6 問5で「1.いる」を選んだ方にうかがいます。現在どなたと同居されていますか。あなたからみた続柄をお答えください。(あてはまるものすべて選択)     |
|                                         |                                                             | 問7 あなたの居住形態はどれですか。(1つ選択)                                                      |
| 8                                       | あなたの年収について伺います。(結婚している方は配偶者の年収も含む)( $1$ つに $\bigcirc$ )     | 問9 あなたの年収についてうかがいます。あてはまるものをお選びください。(1つ選択)                                    |
| 周 4                                     | あなたの就労の状況について伺います。(1つに○ (兼業の方は主たる方に○))                      |                                                                               |
| 日 2                                     | あなたの勤務先、通学先はどちらですか。(1つに○ (複数ある方は主たる方に○))                    | 問10 あなたの就労状況を教えてください。(1つ選択)                                                   |
|                                         |                                                             | 問12 問10で「1.正社員・正職員」~「4.自営業主、家族従事者」を選んだ方にうかがいます。                               |
|                                         |                                                             |                                                                               |
|                                         |                                                             | 問13 問10で「1.正社員・正職員」~「4.自営業主、家族従事者」を選んだ方にうかがいます。<br>あなたの通勤時間は片道どれくらいですか。(1つ選択) |
| 6 🗉                                     | あなたは一関市にお住まいになってどれくらいになりますか。 (1つに○)                         |                                                                               |
| 臣                                       | 0 あなたのお住まいの形式を以下よりお選び下さい。 (1つに○)                            |                                                                               |
| 周11                                     | 1 あなたは、現在お住まいの地域の住み心地をどのように感じていますか。                         |                                                                               |
| 周12                                     | 2 あなたは、現在のお住まいの地域にこれからも住み続けたいと思いますか。                        |                                                                               |
| (1                                      | (1つに○をし、その理由をご記入ください。)                                      |                                                                               |
| [H] 1<br>(1)                            | 13 転出(転居)する可能性があるとした場合、どこに住みたいですか。<br>(1つに○をし、地域名をご記入ください。) |                                                                               |
|                                         |                                                             | 問14  [★【全員】お答えください」あなたは、夫婦間での家事や育児の負担は、どのようであれ                                |
|                                         |                                                             | ばよいと思いますか。 ※配偶者がいない方は、いると仮定してお答えください。(1つ選択)                                   |
|                                         |                                                             | 問15 [★【全員】お答えください] 結婚生活をスタートさせるにあたり、必要な夫婦の合計年収                                |
|                                         |                                                             | はどのくらいだと思いますか。(1つ選択)                                                          |
| ======================================= | 4 結婚された(する)時期は、希望どおりの年齢でしたか。(1つに○)                          |                                                                               |
| 三<br>三                                  | 5 結婚されたのは何歳のときですか。(1つに○)                                    | 問16 結婚されたのは何歳のときですか。その年齢をお書きください。                                             |
| = 1                                     | 6 結婚を決めた直接的なきっかけはどのようなことですか。(あてはまるものすべてに○)                  | 問17 結婚時期を決めた要因として大きかったものはどれですか。(あてはまるものすべて選択)                                 |
|                                         |                                                             | 問19 問17で2つ以上選択された方にうかがいます。選んだ選択肢の中で、最も大きな要因だったものはどれですか。選択肢の番号をお答えください。(1つ選択)  |
|                                         |                                                             |                                                                               |