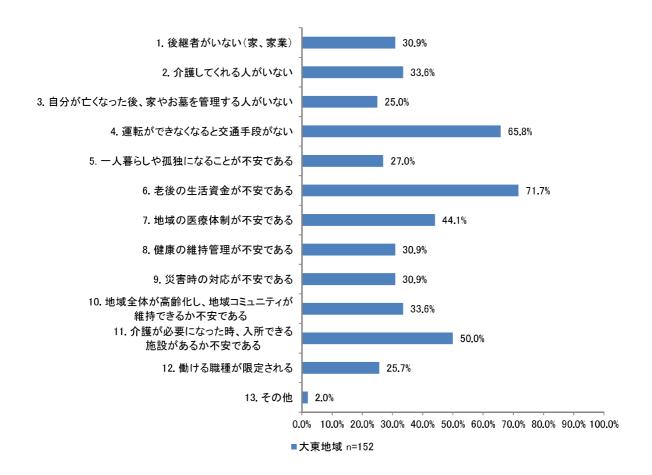

| 74.7/0  |
| 50 歳以上 | 老後の生活資金が不安である                        | 71.7%   |
| 60 歳未満 | <b>で後の工力員並が下文である</b>                 | 71.7/0  |
| 60 歳以上 | 介護が必要になった時、入所できる施設があるか不安である          | 71 0%   |
| 70 歳未満 | が である かんしょう かんしょう かんがい かんがい ダイン・グラング | 71.9%   |
| 70 歳以上 | 介護が必要になった時、入所できる施設があるか不安である          | 71,7%   |
| 80 歳未満 | カ 成が、必要によりに呼ぐ入が くこう心のなが、めるがです。又 てのる  | 71.7/0  |
| 80 歳以上 | 介護が必要になった時、入所できる施設があるか不安である          | 84.6%   |



■50歳以上60歳未満 n=240■60歳以上70歳未満 n=235■70歳以上80歳未満 n=226■80歳以上 n=13

# ③地域別 ※複数回答のため、合計は100%にならない

# 1) - 関地域

「老後の生活資金が不安である」が67.7%と最も多く、「介護が必要になった時、入所できる施設があるか不安である」が56.6%と続いています。



#### 2) 花泉地域

「老後の生活資金が不安である」が 73.2%と最も多く、「運転ができなくなると交通手段がない」が 67.1%と続いています。



### 3) 大東地域

「老後の生活資金が不安である」が 71.7%と最も多く、「運転ができなくなると交通手段がない」が 65.8%と続いています。



# 4) 千厩地域

「老後の生活資金が不安である」が 64.3%と最も多く、「介護が必要になった時、入所できる施設があるか不安である」が 60.4%と続いています。



# 5) 東山地域

「老後の生活資金が不安である」が 66.0%と最も多く、「介護が必要になった時、入所できる施設があるか不安である」が 61.9%と続いています。



#### 6) 室根地域

「老後の生活資金が不安である」が 58.5%と最も多く、「運転ができなくなると交通手段がない」が 58.5%と続いています。



# 7) 川崎地域

「運転ができなくなると交通手段がない」が 68.8%と最も多く、「介護が必要になった時、入所できる施設があるか不安である」が 56.3%と続いています。



### 8) 藤沢地域

「老後の生活資金が不安である」が 68.2%と最も多く、「運転ができなくなると交通手段がない」が 64.8%と続いています。



## (2)中学生・高校生アンケート

## 問2 現在お住まいの地域を教えてください。(1つ選択)

現在お住まいの地域について尋ねた結果を、中学生と高校生に分けて示しています。

## ①中学生

中学生が現在住んでいる地域は、一関地域(50.4%)が最も多く、次いで大東地域(10.2%)、花泉地域(7.9%)の順に多くなっています。



有効回答者数=403

## ②高校生

高校生が現在住んでいる地域は、一関地域(45.6%)が最も多く、次いで花泉地域(9.3%)、千厩地域(6.9%)の順に多くなっています。



有効回答者数=496

## 問6 就職はどの時期にしたいと考えていますか。(1つ選択)

就職したい時期について尋ねた結果を、中学生(男女別)と高校生(男女別)に分けて示しています。

### ①中学生

##