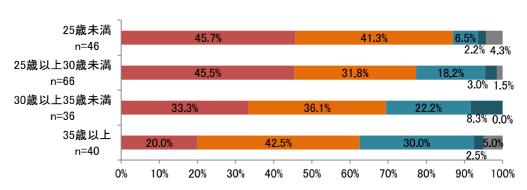

### [参考資料Nº4] 令和5年度第3回総合計画審議会 令和6年3月15日(金)

アンケート項目の推移(結婚・出生・子育てに関するアンケート)

|                                         | H27                                                         | R1                                                                            |
|-----------------------------------------|-------------------------------------------------------------|-------------------------------------------------------------------------------|
| 3 1                                     | あなたの性別をお答え下さい。 (1つに○)                                       | 問1 あなたの性別を教えてください。(1つ選択)                                                      |
| 周2                                      | あなたの年齢は、おいくつですか。(直接ご記入下さい)                                  | 問2 あなたの年齢はおいくつですか。(1つ選択)                                                      |
| E 33                                    | あなたのお住まいの地域はどこですか。 (1つに○)                                   | 問3 あなたのお住まいの地域はどちらですか。 (1つ選択)                                                 |
| 9 🖺                                     | あなたは、現在、結婚されていますか。(1つに○)                                    | 問4 あなたは、現在結婚されていますか。(1つ選択)                                                    |
|                                         |                                                             | 問5 現在、同居されている方がいらっしゃいますか。(1つ選択)                                               |
| <b>[</b> ]                              | あなたの家族構成について伺います。( $1っに\bigcirc)$                           | 問6 問5で「1.いる」を選んだ方にうかがいます。現在どなたと同居されていますか。あなたからみた続柄をお答えください。(あてはまるものすべて選択)     |
|                                         |                                                             | 問7 あなたの居住形態はどれですか。(1つ選択)                                                      |
| 8                                       | あなたの年収について伺います。(結婚している方は配偶者の年収も含む)( $1$ つに $\bigcirc$ )     | 問9 あなたの年収についてうかがいます。あてはまるものをお選びください。(1つ選択)                                    |
| 周 4                                     | あなたの就労の状況について伺います。(1つに○ (兼業の方は主たる方に○))                      |                                                                               |
| 日 2                                     | あなたの勤務先、通学先はどちらですか。(1つに○ (複数ある方は主たる方に○))                    | 問10 あなたの就労状況を教えてください。(1つ選択)                                                   |
|                                         |                                                             | 問12 問10で「1.正社員・正職員」~「4.自営業主、家族従事者」を選んだ方にうかがいます。                               |
|                                         |                                                             |                                                                               |
|                                         |                                                             | 問13 問10で「1.正社員・正職員」~「4.自営業主、家族従事者」を選んだ方にうかがいます。<br>あなたの通勤時間は片道どれくらいですか。(1つ選択) |
| 6 🗉                                     | あなたは一関市にお住まいになってどれくらいになりますか。 (1つに○)                         |                                                                               |
| 臣                                       | 0 あなたのお住まいの形式を以下よりお選び下さい。 (1つに○)                            |                                                                               |
| 周11                                     | 1 あなたは、現在お住まいの地域の住み心地をどのように感じていますか。                         |                                                                               |
| 周12                                     | 2 あなたは、現在のお住まいの地域にこれからも住み続けたいと思いますか。                        |                                                                               |
| (1                                      | (1つに○をし、その理由をご記入ください。)                                      |                                                                               |
| [H] 1<br>(1)                            | 13 転出(転居)する可能性があるとした場合、どこに住みたいですか。<br>(1つに○をし、地域名をご記入ください。) |                                                                               |
|                                         |                                                             | 問14  [★【全員】お答えください」あなたは、夫婦間での家事や育児の負担は、どのようであれ                                |
|                                         |                                                             | ばよいと思いますか。 ※配偶者がいない方は、いると仮定してお答えください。(1つ選択)                                   |
|                                         |                                                             | 問15 [★【全員】お答えください] 結婚生活をスタートさせるにあたり、必要な夫婦の合計年収                                |
|                                         |                                                             | はどのくらいだと思いますか。(1つ選択)                                                          |
| ======================================= | 4 結婚された(する)時期は、希望どおりの年齢でしたか。(1つに○)                          |                                                                               |
| 三<br>三                                  | 5 結婚されたのは何歳のときですか。(1つに○)                                    | 問16 結婚されたのは何歳のときですか。その年齢をお書きください。                                             |
| = 1                                     | 6 結婚を決めた直接的なきっかけはどのようなことですか。(あてはまるものすべてに○)                  | 問17 結婚時期を決めた要因として大きかったものはどれですか。(あてはまるものすべて選択)                                 |
|                                         |                                                             | 問19 問17で2つ以上選択された方にうかがいます。選んだ選択肢の中で、最も大きな要因だったものはどれですか。選択肢の番号をお答えください。(1つ選択)  |
|                                         |                                                             |                                                                               |