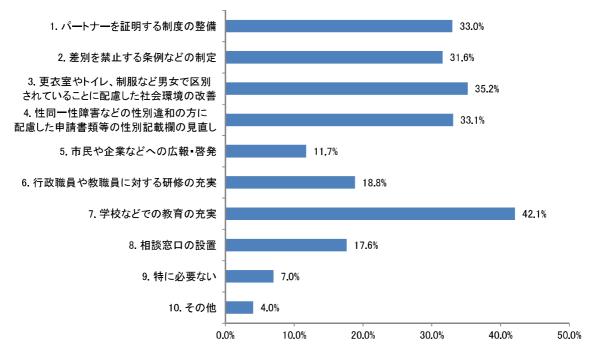

| H17         [間11]日本の社会において「男は仕事、女は家 | H23                                                                     | H26                                                                     | R1                                                                                                                                                                                         |
|-------------------------------------|-------------------------------------------------------------------------|-------------------------------------------------------------------------|--------------------------------------------------------------------------------------------------------------------------------------------------------------------------------------------|
|                                     |                                                                         |                                                                         |                                                                                                                                                                                            |
|                                     | [問12] あなたは現在、結婚されていますか。共働きですか。                                          | [問14] あなたは現在、結婚されていますか。共働<br>きですか。                                      | 問32 あなたは現在、結婚されていますか。されている方は、共働きですか。(1つ選択)                                                                                                                                                 |
| [周1]                                | [問13] 家庭での役割分担について、お聞きします。                                              | [問15] 家庭での役割分担について、お聞きします。                                              | 問33 家庭での役割分担の理想についてうかがいます。次の項目の家事などの分担はどのような形が望ましいと思いますか。(1つ選択)問34 【★結婚されている方のみお答えください】家庭での役割分担の現状についてうかがいます。あなたの家庭では次の項目の家事などを主に誰が行っていますか。(1つ選択)                                          |
|                                     | [問14] あなたは、「男女共同参画社会」を築いていくために、どんなことが重要だと思いますか。次の中から2つまで選び、番号に○をつけて下さい。 | [問16] あなたは、「男女共同参画社会」を築いていくために、どんなことが重要だと思いますか。次の中から2つまで選び、番号に○をつけて下さい。 | 問35 あなたは、「男女共同参画社会」を築いていくために、どのようなことが重要だと思いますか。<br>(あてはまるもの3つまで選択)                                                                                                                         |
|                                     |                                                                         |                                                                         | 間37 DV(ドメスティック・バイオレンス:配偶者やパートナーに対する身体的・心理的・経済的・性的暴力、社会的隔離)を防止するためにどのような支援があるか、知っているものをお選びください。(あてはまるものすべて選択)                                                                               |
|                                     |                                                                         |                                                                         | 問38 児童虐待を防止するために、どのような取り<br>組みを進めることが必要だと思いますか。特に重要<br>だと思うものをお選びください。(あてはまるもの<br>3つまで選択)                                                                                                  |
|                                     |                                                                         |                                                                         | 間40 LGBT(レズピアン、ゲイ、バイセクシュアル、トランスジェンダー)、性的マイノリティ<br>(同性が好きな人や、自分の性に違和感を覚える人、性同一性障害の人など)に関することについてうかがいます。近年、多様な性への無理解が社会的に課題となっており、多様な性への理解と配慮が求められております。LGBTという用語について、あてはまるものをお選びください。(1つ選択) |