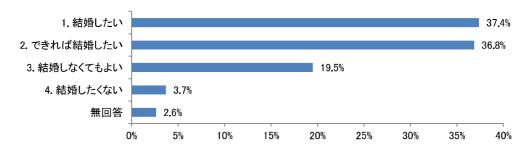

と最も多く、次いで「子どもができた」が 22.8%と なっています。



n = 123

#### 問20 現在の配偶者とはどのようなきっかけで知り合いましたか。(1つ選択)

「友人・知人・兄弟姉妹を通じて」が 36.3%と最も多く、次いで「職場や仕事の関係」 が 29.2%となっています。



n = 226

## 問22 あなたの配偶者の就労状況を教えてください。(1つ選択)

「正社員・正職員」が 76.1%と最も多く、次いで「パート・アルバイト」が 6.6%となっています。



n = 226

問 24 あなたの配偶者の年収についてうかがいます。あてはまるものをお選びください。 (1つ選択)

「300 万円以上 400 万円未満」が 25. 2%と最も多く、次いで「200 万円以上 300 万円未満」が 24. 3%となっています。



n = 226

★以下の問 25 から問 32 までの設問は、【未婚】の方、または【以前結婚していた】方のみ お答えください。

問 25 現在、あなたが結婚(再婚)していない理由を教えてください。(あてはまるものすべて選択)

「結婚したいと思える相手がいないから」が 50.0%と最も多く、次いで「経済力がないから」が 31.6%となっています。また、「仕事(または学業)を優先したいから」が 12.1%、「仕事が忙しすぎるから」が 18.4%、「雇用が安定していないから」が 7.9%と、仕事に関する回答が多くみられます。



n=190 ※複数回答のため、合計は100%にならない

## 問27 あなたは、結婚についてどのようにお考えですか。(1つ選択)

「結婚したい」が 37.4%と最も多く、次いで「できれば結婚したい」が 36.8%となって おり、合わせて 74.2%の方が結婚したいと考えています。



n = 190

問 28 問 27 で「1. 結婚したい」または「2. できれば結婚したい」を選んだ方にうかがいます。何歳くらいで結婚したいですか。その年齢をお書きください。

「30 歳以上 35 歳未満」が 37.6%と最も多く、次いで「25 歳以上 30 歳未満」が 24.8% となっており、約6割の方が 20歳代後半から 30歳代前半での結婚を希望しています。



n = 141

問 29 問 27 で「1. 結婚したい」または「2. できれば結婚したい」を選んだ方にうかがいます。今後結婚するとしたら、どのような条件が必要ですか。(あてはまるものすべて選択)

「収入の増加」が52.5%と最も多く、次いで「安定した就業状態」が51.5%となっています。また、「相手の経済力」が31.2%、「相手の安定した就業状態」が35.5%と、相手にも同様の条件を求める回答が多くみられます。



n=141 ※複数回答のため、合計は100%にならない

問31 問27で「1. 結婚したい」または「2. できれば結婚したい」を選んだ方にうかがいます。結婚相手との出会いを求めるとしたら、どのようなことに取り組みたいと思いますか。(あてはまるものすべて選択)

「友人・知人に紹介を頼む」が 41.7%と最も多く、次いで「職場の同僚や先輩に紹介を頼む」が 25.0%となっており、身近な人の紹介による出会いを求める傾向がみられます。



n=141 ※複数回答のため、合計は100%にならない

問33 [★【全員】お答えください] あなたにお子さんはいらっしゃいますか。(1つ選択)

「いる」が52.3%、「いない」が45.8%となっています。



n = 419

★以下の問34から問44までの設問は、【子どもがいる】方のみお答えください。

問34 お子さんは何人いらっし