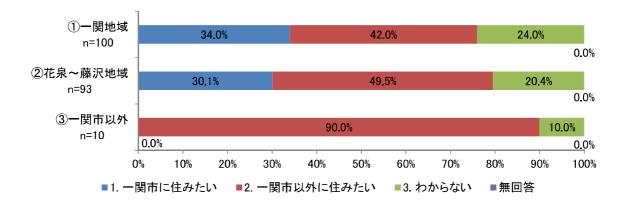

後どの地域に住みたいと回答されているか割合を見ると、「東京方面」(37.0%)が最も多く、次いで「仙台方面」(33.3%)という結果になっています。



就職後「一関市に住みたい」と回答された方が就職後どの地域に住みたいと回答されているか割合を 見ると、「一関市」(48.7%)が最も多く、次いで「岩手県内の近隣市町」(35.9%)という結果になって います。

就職後「一関市以外に住みたい」と回答された方が就職後どの地域に住みたいと回答されているか割合を見ると、「東京方面」(37.1%)が最も多く、次いで「仙台方面」(35.9%)という結果になっています。



## 問13 あなたが就職後に住みたい場所はどこですか。(1つ選択)

就職後の住みたい場所について尋ねた結果を、中学生(男女別)、高校生(男女別)に示しています。 中学生の結果を見てみると、男女ともに「一関市以外に住みたい」と回答した割合が最も高い結果と なっています。

高校生の結果を見てみると、男女ともに「一関市以外に住みたい」と回答した割合が最も高い結果となっています。

中学生と高校生で共通して、男性より女性の方が「一関市に住みたい」と回答した割合が少なくなっています。



就職後の住みたい場所について尋ねた結果を、問2で現在の居住地域ごとに分けて中学生(男女別)、 高校生(男女別)ごとに示しています。

## ①中学生

## 1) 男性

現在「一関地域」に居住されている方の就職後に住みたい場所について、「一関市以外に住みたい」 (42.0%) が最も多く、次いで「一関市に住みたい」(34.0%) となっています。

現在「花泉~藤沢地域」に居住されている方の就職後に住みたい場所について、「一関市以外に住みたい」(49.5%)が最も多く、次いで「一関市に住みたい」(30.1%)となっています。



現在「一関地域」に居住されている方の就職後に住みたい場所について、「一関市以外に住みたい」 (49.5%) が最も多く、次いで「一関市に住みたい」(25.2%) となっています。

現在「花泉~藤沢地域」に居住されている方の就職後に住みたい場所について、「一関市以外に住みたい」(54.0%)が最も多く、次いで「一関市に住みたい」(29.9%)となっています。



# ②高校生

# 1) 男性

現在「一関地域」に居住されている方の就職後に住みたい場所について、「一関市以外に住みたい」 (63.9%) が最も多く、次いで「一関市に住みたい」 (17.5%) となっています。

現在「花泉~藤沢地域」に居住されている方の就職後に住みたい場所について、「一関市以外に住みたい」(50.0%)が最も多く、次いで「一関市に住みたい」(26.8%)となっています。



現在「一関地域」に居住されている方の就職後に住みたい場所について、「一関市以外に住みたい」 (61.7%) が最も多く、次いで「一関市に住みたい」 (15.6%) となっています。

現在「花泉~藤沢地域」に居住されている方の就職後に住みたい場所について、「一関市以外に住みたい」(54.3%)が最も多く、次いで「一関市に住みたい」(19.1%)となっています。



問 16 問 13 で「2. 一関市以外に住みたい」と答えた方にうかがいます。一関市以外に住みたいと思った理由は何ですか。(あてはまるもの3つまで選択)

一関市以外に住みたいと思った理由について尋ねた結果を、問 11 の将来就職を希望する地域ごとに分けて全体、中学生(男女別)、高校生(男女別) ごとに示しています。

### ①全体

## 1) 将来就職を希望する地域別

将来「岩手県内の近隣市町+宮城県内の近隣市町」に就職を希望されている方が一