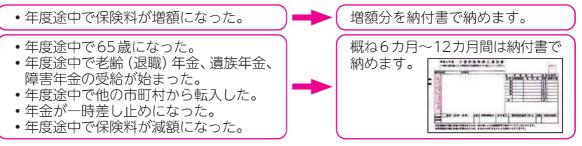

#### 年金が年額18万円以上の方

【特別徴収】 保険料の年額を年6回に分けて、年金の支払い月(4・6・8・10・12・2月)に、 年金から天引きになります。

#### 特別徴収に該当する場合でも、一時的に納付書で納めていただく場合があります。

#### (年金が年額18万円未満の方)

【普通徴収】 一関地区広域行政組合が送付する納付書で、金融機関で納めます。 口座振替で納めることもできます。(口座振替の開始は、通常、申込みの翌月からになります。)

◎□座振替の手続きは、金融機関の窓□で申し込みを行ってください。 • 介護保険料の納付書、通帳、印鑑(通帳届出印)を用意します。 取扱い金融機関で「口座振替依頼書」に必要事項を記入し、申し込みます。