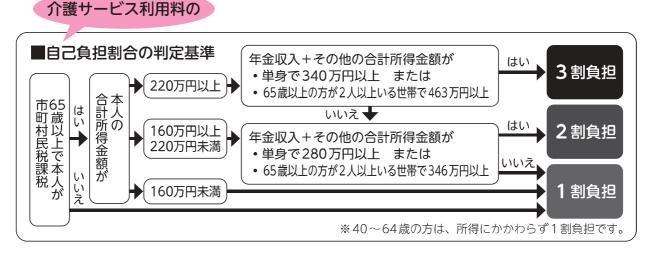

要介護認定
 の申請

介

護

保

筷

介護サービス・介護予防サービスを利用するには、まず要介護認定の申請が必要です。 申請はご本人のほか、ご家族でも可能です。





#### ●要介護1~5と認定された方

介護サービス(日常生活の手助けや施設に泊まるサービスなど)を利用できます。

- 自宅で暮らしながらサービスを利用したい場合
   居宅介護支援事業所などに依頼し、ケアマネジャー(介護支援専門員)に
   ケアプランを作成してもらいます。
- 介護保険施設に入所したい場合

介護保険施設に直接申し込みます。

### ●要支援1・2と認定された方

介護予防サービス、介護予防・生活支援サービス(3ページ)を利用できます。 地域包括支援センターに相談し、ケアプランを作成してもらいます。

### ●非該当(自立)と認定された方

一般介護予防事業を利用できます。基本チェックリストで事業対象者になった 場合は、加えて介護予防・生活支援サービスを利用できます。

ケアプランに基づいた必要なサービスを利用した場合は、かかった費用の 1~3割が自己負担となります。

要介護認定には有効期間があります。認定者の状況に応じて、3~48カ月 の期間が設定されます。

•引き続きサービスを利用したい場合は、有効期間の満了日の60日前から 更新の申請ができます。

※有効期間の満了日のおおよそ2カ月前に郵送でお知らせします。

- 心身の状況に変化があり、要介護度の見直しを希望する場合は、有効期間 の途中でも申請をすることができます。(「区分変更申請」といいます。)
- 更新申請も区分変更申請も①から④までの手続きで認定を行います。
- 申請の際は、ご利用中のケアプラン作成先(居宅介護支援事業所・地域 包括支援センター・入所中の施設など)に、あらかじめご相談ください。





⑥サービスの 利用



# 介護保険料について

介護保険制度は皆さんに納めていただいている介護保険料と、国、県、一関市・平泉町の公費で支えられています。

## 65歳以上の方(第1号被保険者)

#### ①介護保険料決定の仕組み

第1号被保険者の介護保険料は、3年間の介護保険サービスに必要な経費を基に基準額を 定め、所得に応じた調整率を乗じて年額の介護保険料を算出します。

■第9期介護保険事業計画期間内(令和6年度~令和8年度)の基準月額の算定方法



6,586円 - 基金繰入 431円 = 基準月額 6,155円

#### ② 令和6年度~令和8年度年額介護保険料

年額介護保険料は、対象者の所得に応じて、13段階に分かれます。

| 区分    |                      | 対象者                                        | 介護保険料の調整率 | 年額介護保険料(円) |
|-------|----------------------|--------------------------------------------|-----------|------------|
|       | 生活保護受給者              |                                            |           |            |
| 第1段階  |                      | 老齡福祉年金受給者                                  | 基準額×0.285 | 21,100     |
|       | 本人とその世               | 前年の合計所得金額と課税年金収入額の<br>合