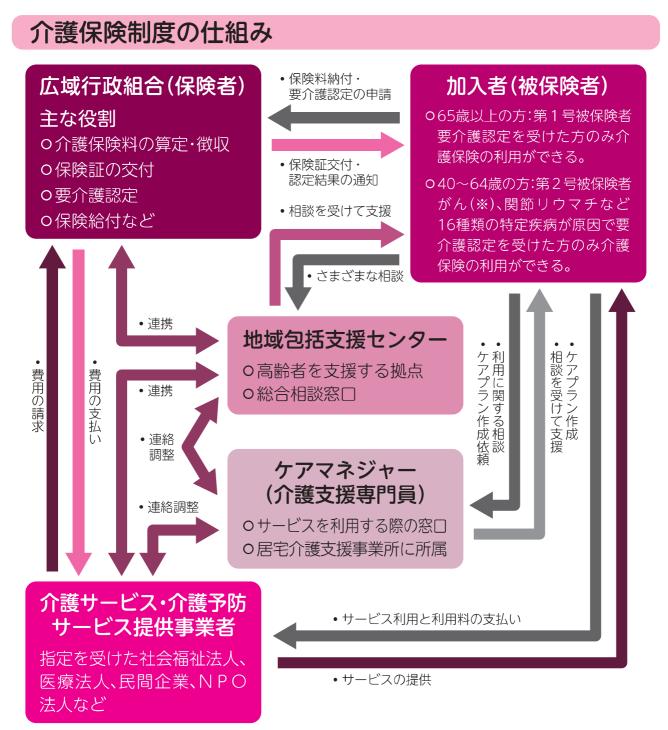

# 介護保険料について

介護保険制度は皆さんに納めていただいている介護保険料と、国、県、一関市・平泉町の公費で支えられています。

## 65歳以上の方(第1号被保険者)

## 40~64歳の方(第2号被保険者)

第2号被保険者の介護保険料は、加入している医療保険(国民健康保険、協会けんぽ、共済組合、 健保組合など)の算定方式により決まります。