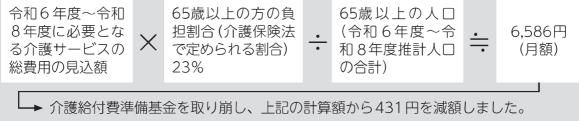

#### ①介護保険料決定の仕組み

第1号被保険者の介護保険料は、3年間の介護保険サービスに必要な経費を基に基準額を 定め、所得に応じた調整率を乗じて年額の介護保険料を算出します。

■第9期介護保険事業計画期間内(令和6年度~令和8年度)の基準月額の算定方法

6,586円 - 基金繰入 431円 = 基準月額 6,155円