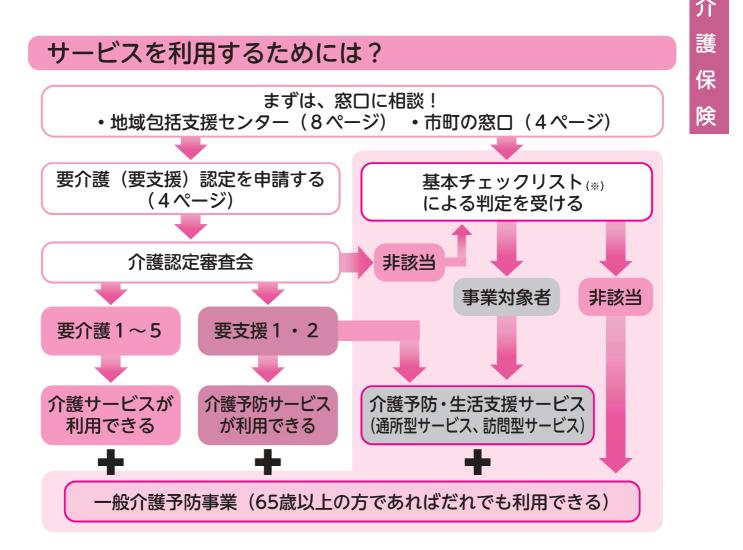

# 介護サービスを利用するまでの流れ

①要介護認定
 の申請

介

護

保

筷

介護サービス・介護予防サービスを利用するには、まず要介護認定の申請が必要です。 申請はご本人のほか、ご家族でも可能です。

#### ●要介護1~5と認定された方

介護サービス(日常生活の手助けや施設に泊まるサービスなど)を利用できます。

- 自宅で暮らしながらサービスを利用したい場合
   居宅介護支援事業所などに依頼し、ケアマネジャー(介護支援専門員)に
   ケアプランを作成してもらいます。
- 介護保険施設に入所したい場合

介護保険施設に直接申し込みます。

### ●要支援1・2と認定された方

介護予防サービス、介護予防・生活支援サービス(3ページ)を利用できます。 地域包括支援センターに相談し、ケアプランを作成してもらいます。

### ●非該当(自立)と認定された方

一般介護予防事業を利用できます。基本チェックリストで事業対象者になった 場合は、加えて介護予防・生活支援サービスを利用できます。

ケアプランに基づいた必要なサービスを利用した場合は、かかった費用の 1~3割が自己負担となります。

要介護認定には有効期間があります。認定者の状況に応じて、3~48カ月 の期間が設定されます。

•引き続きサービスを利用したい場合は、有効期間の満了日の60日前から 更新の申請ができます。