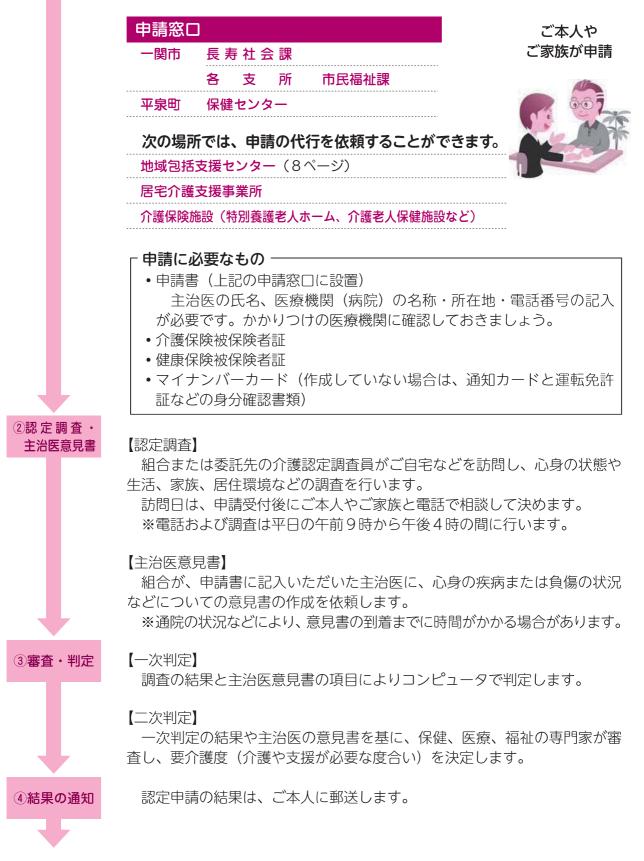

# 介護サービスを利用するまでの流れ

①要介護認定
 の申請

介

護

保

筷

介護サービス・介護予防サービスを利用するには、まず要介護認定の申請が必要です。 申請はご本人のほか、ご家族でも可能です。

#### ●要介護1~5と認定された方

介護サービス(日常生活の手助けや施設に泊まるサービスなど)を利用できます。

- 自宅で暮らしながらサービスを利用したい場合
   居宅介護支援事業所などに依頼し、ケアマネジャー(介護支援専門員)に
   ケアプランを作成してもらいます。
- 介護保険施設に入所したい場合

介護保険施設に直接申し込みます。

### ●要支援1・2と認定された方

介護予防サービス、介護予防・生活支援サービス(3ページ)を利用できます。 地域包括支援センターに相談し、ケアプランを作成してもらいます。

### ●非該当(自立)と認定された方

一般介護予防事業を利用できます。基本チェックリストで事業対象者になった 場合は、加えて介護予防・生活支援サービスを利用できます。

ケアプランに基づいた必要なサービスを利用した場合は、かかった費用の 1~3割が自己負担となります。

要介護認定には有効期間があります。認定者の状況に応じて、3~48カ月 の期間が設定されます。

•引き続きサービスを利用したい場合は、有効期間の満了日の60日前から 更新の申請ができます。

※有効期間の満了日のおおよそ2カ月前に郵送でお知らせします。

- 心身の状況に変化があり、要介護度の見直しを希望する場合は、有効期間 の途中でも申請をすることができます。(「区分変更申請」といいます。)
- 更新申請も区分変更申請も①から④までの手続きで認定を行います。
- 申請の際は、ご利用中のケアプラン作成先(居宅介護支援事業所・地域 包括支援センター・入所中の施設など)に、あらかじめご相談ください。