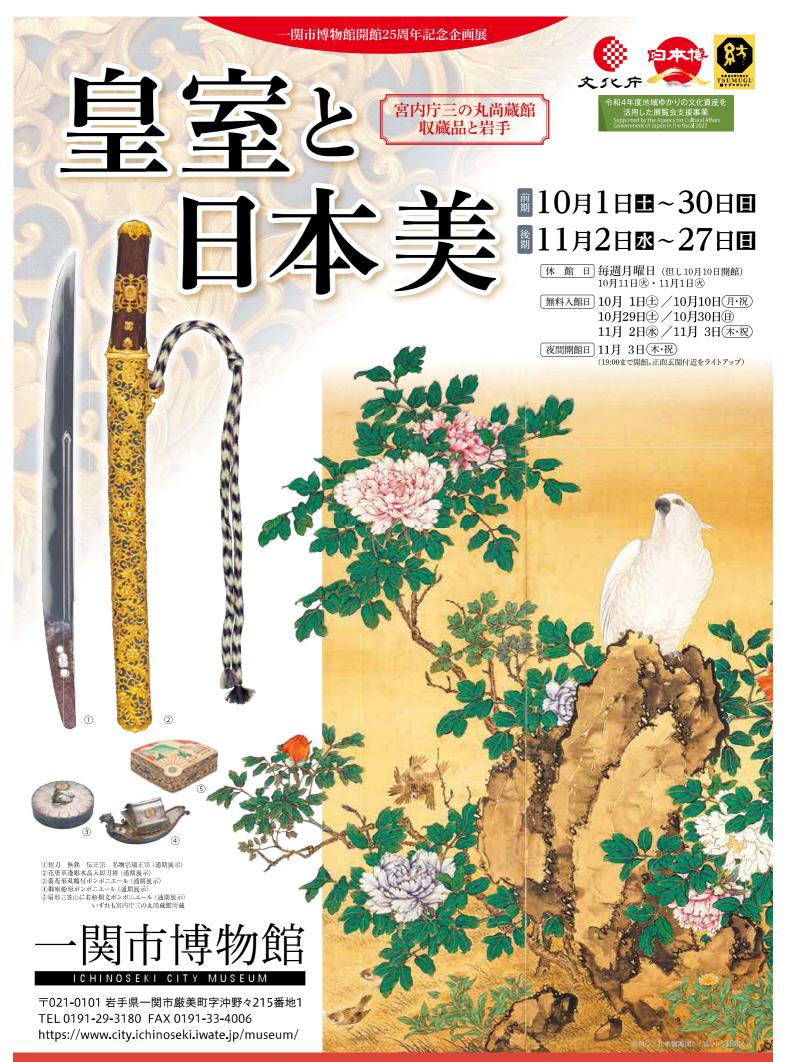

日本美術特有の繊細で麗しい作品を心ゆくま でご鑑賞くださり、皇室と日本美について理解を 深めていただければ幸いです。

①光忠《太刀 銘 備前国長船光忠》(通期展示)
②洗肉補環(研察)(協期展示)
③竹内補環(研察)(前期展示)
④(福摩袋位急金彩花鳥図花瓶》(通期展示)
③保田是真《漆画帖》(密切)(通期展示)
③依田長真(漆画帖)(密切)(通期展示)
③(本郎権枝文ボンボニエール)(通期展示)
④(文和権枝文ボンボニエール)(通期展示)
④(文和権技文ボンボニエール)(通期展示)
④(文和在法方ンボニエール)(通期展示)
④(文和た島居支ボンボニエール)(通期展示)
④(文和た島居文ボンボニエール)(通期展示)
□(でんでん太炭形ポンボニエール)(通期展示)
□(でんでん太炭形式)(ボニエール)(通期展示)
□(でんた成形式)(ボニエール)(通期展示)
□(でんた成形式)(ボニエール)(通期展示)
□(でんてん太炭形式)(ボニエール)(通期展示)
□(でんてん太炭形式)(ボニエール)(通期展示)